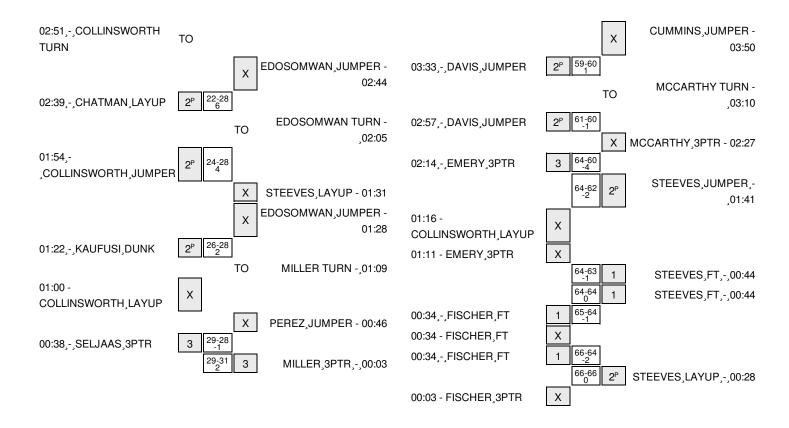

#### BYU vs Harvard 12/22/2015; 11:30 AM at Stan Sheriff Center (Honolulu, O'ahu) Period 1 Play-By-Play

| VISITORS: BYU                                          | Time                    | Score | Margin | HOME: Harvard                                   |
|--------------------------------------------------------|-------------------------|-------|--------|-------------------------------------------------|
|                                                        | 19:34                   | 2-0   | H 2    | GOOD! JUMPER by CUMMINS,EVAN [PNT]              |
|                                                        | 19:34                   |       |        | ASSIST by EDOSOMWAN,ZENA                        |
| TURNOVER by DAVIS,KYLE                                 | 19:19                   |       |        |                                                 |
|                                                        | 19:15                   | 4-0   | H 4    | GOOD! LAYUP by CUMMINS,EVAN [PNT]               |
| MISSED JUMPER by FISCHER,CHASE                         | 18:54                   |       |        |                                                 |
|                                                        | 18:54                   |       |        | REBOUND (DEF) by CUMMINS,EVAN                   |
|                                                        | 18:46                   | 6-0   | H 6    | GOOD! JUMPER by OKOLIE, AGUNWA [PNT]            |
|                                                        | 18:46                   |       |        | ASSIST by MCCARTHY,TOMMY                        |
|                                                        | 18:31                   |       |        | FOUL by CUMMINS,EVAN                            |
| MISSED FT by FISCHER,CHASE                             | 18:31                   |       |        |                                                 |
| REBOUND (DEADB) by TEAM                                | 18:31                   |       |        |                                                 |
| MISSED FT by FISCHER,CHASE                             | 18:31                   |       |        |                                                 |
|                                                        | 18:31                   |       |        | REBOUND (DEF) by OKOLIE, AGUNWA                 |
|                                                        | 18:20                   |       |        | TURNOVER by MCCARTHY, TOMMY                     |
|                                                        | 18:20                   |       |        | FOUL by MCCARTHY,TOMMY                          |
| MISSED JUMPER by COLLINSWORTH,KYLE                     | 18:11                   |       |        |                                                 |
|                                                        | 18:11                   |       |        | REBOUND (DEF) by MCCARTHY,TOMMY                 |
|                                                        | 18:01                   | 8-0   | H 8    | GOOD! JUMPER by EDOSOMWAN,ZENA                  |
| MISSED JUMPER by KAUFUSI,CORBIN                        | 17:50                   |       |        |                                                 |
|                                                        | 17:50                   |       |        | REBOUND (DEF) by EDOSOMWAN,ZENA                 |
|                                                        | 17:44                   |       |        | TURNOVER by MCCARTHY, TOMMY                     |
| STEAL by EMERY,NICK                                    | 17:43                   |       |        |                                                 |
| GOOD! LAYUP by EMERY,NICK [PNT]                        | 17:40                   | 8-2   | H 6    |                                                 |
|                                                        | 17:11                   |       |        | MISSED JUMPER by EDOSOMWAN,ZENA                 |
| REBOUND (DEF) by COLLINSWORTH,KYLE                     | 17:11                   |       |        |                                                 |
| MISSED JUMPER by DAVIS,KYLE                            | 16:57                   |       |        |                                                 |
|                                                        | 16:57                   |       |        | REBOUND (DEF) by EDOSOMWAN,ZENA                 |
|                                                        | 16:43                   |       |        | MISSED 3PTR by JOHNSON, COREY                   |
| REBOUND (DEF) by DAVIS,KYLE                            | 16:43                   |       |        |                                                 |
|                                                        | 16:34                   |       |        | FOUL by OKOLIE,AGUNWA                           |
| SUB IN: SELJAAS,ZAC                                    | 16:34                   |       |        |                                                 |
| SUB OUT: FISCHER,CHASE                                 | 16:34                   |       |        |                                                 |
| MISSED JUMPER by EMERY,NICK                            | 16:33                   |       |        |                                                 |
|                                                        | 16:33                   |       |        | REBOUND (DEF) by EDOSOMWAN,ZENA                 |
|                                                        | 16:19                   | 10-2  | H 8    | GOOD! LAYUP by EDOSOMWAN,ZENA [PNT]             |
| MISSED JUMPER by KAUFUSI,CORBIN                        | 16:04                   |       |        |                                                 |
|                                                        | 16:04                   |       |        | REBOUND (DEF) by EDOSOMWAN,ZENA                 |
| FOUL by SELJAAS,ZAC                                    | 15:40                   |       |        |                                                 |
|                                                        | 15:40                   |       |        | TIMEOUT MEDIA                                   |
| FOUL by EMERY,NICK                                     | 15:19                   |       |        |                                                 |
|                                                        | 15:03                   | 13-2  | H 11   | GOOD! 3PTR by JOHNSON,COREY                     |
|                                                        | 15:03                   |       |        | ASSIST by MCCARTHY,TOMMY                        |
| MISSED JUMPER by EMERY,NICK                            | 14:43                   |       |        |                                                 |
| REBOUND (OFF) by TEAM                                  | 14:43                   |       |        |                                                 |
|                                                        | 14:38                   |       |        |                                                 |
| SUB IN: AYTES,JAMAL                                    |                         |       |        |                                                 |
| SUB IN: AYTES,JAMAL<br>SUB OUT: KAUFUSI,CORBIN         | 14:38                   |       |        |                                                 |
| SUB OUT: KAUFUSI,CORBIN                                | 14:38<br>14:24          |       |        | FOUL by CUMMINS,EVAN                            |
| SUB OUT: KAUFUSI,CORBIN  GOOD! FT by COLLINSWORTH,KYLE | 14:38<br>14:24<br>14:24 | 13-3  | H 10   | FOUL by CUMMINS,EVAN                            |
| SUB OUT: KAUFUSI,CORBIN                                | 14:38<br>14:24          | 13-3  | H 10   | FOUL by CUMMINS,EVAN REBOUND (DEF) by EGI,CHRIS |