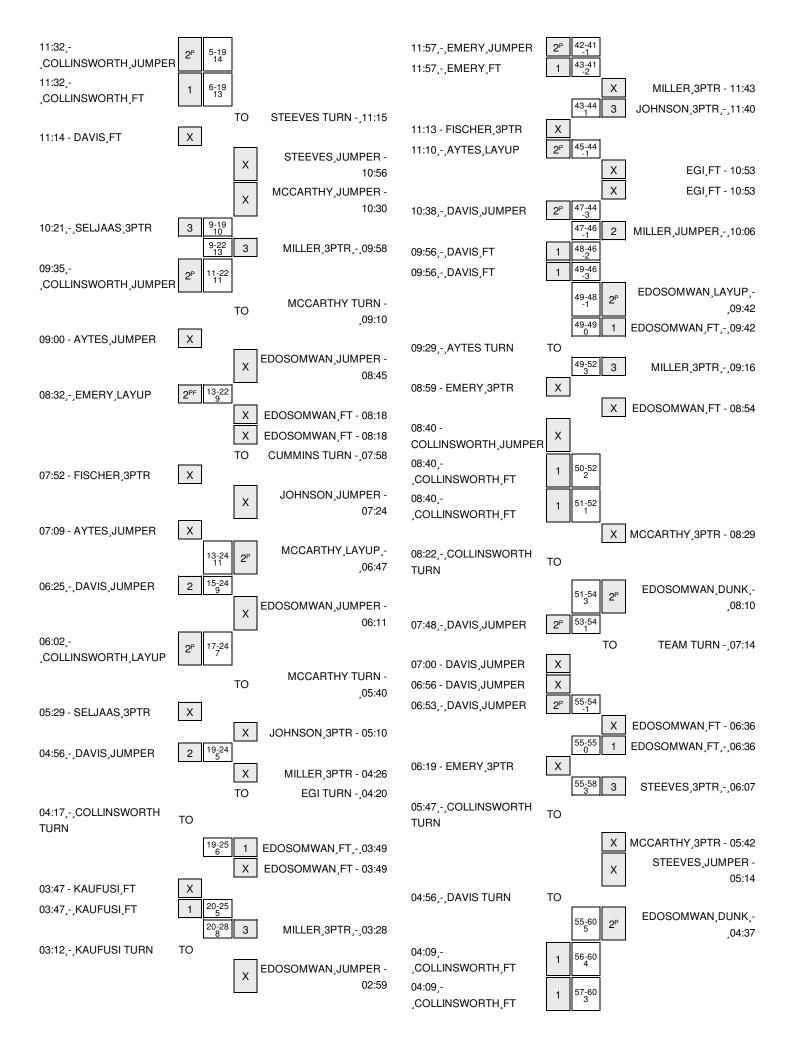

#### BYU vs Harvard 12/22/2015; 11:30 AM at Stan Sheriff Center (Honolulu, O'ahu) Period 1 Play-By-Play

| VISITORS: BYU                                          | Time                    | Score | Margin | HOME: Harvard                                   |
|--------------------------------------------------------|-------------------------|-------|--------|-------------------------------------------------|
|                                                        | 19:34                   | 2-0   | H 2    | GOOD! JUMPER by CUMMINS,EVAN [PNT]              |
|                                                        | 19:34                   |       |        | ASSIST by EDOSOMWAN,ZENA                        |
| TURNOVER by DAVIS,KYLE                                 | 19:19                   |       |        |                                                 |
|                                                        | 19:15                   | 4-0   | H 4    | GOOD! LAYUP by CUMMINS,EVAN [PNT]               |
| MISSED JUMPER by FISCHER,CHASE                         | 18:54                   |       |        |                                                 |
|                                                        | 18:54                   |       |        | REBOUND (DEF) by CUMMINS,EVAN                   |
|                                                        | 18:46                   | 6-0   | H 6    | GOOD! JUMPER by OKOLIE, AGUNWA [PNT]            |
|                                                        | 18:46                   |       |        | ASSIST by MCCARTHY,TOMMY                        |
|                                                        | 18:31                   |       |        | FOUL by CUMMINS,EVAN                            |
| MISSED FT by FISCHER,CHASE                             | 18:31                   |       |        |                                                 |
| REBOUND (DEADB) by TEAM                                | 18:31                   |       |        |                                                 |
| MISSED FT by FISCHER,CHASE                             | 18:31                   |       |        |                                                 |
|                                                        | 18:31                   |       |        | REBOUND (DEF) by OKOLIE, AGUNWA                 |
|                                                        | 18:20                   |       |        | TURNOVER by MCCARTHY, TOMMY                     |
|                                                        | 18:20                   |       |        | FOUL by MCCARTHY,TOMMY                          |
| MISSED JUMPER by COLLINSWORTH,KYLE                     | 18:11                   |       |        |                                                 |
|                                                        | 18:11                   |       |        | REBOUND (DEF) by MCCARTHY,TOMMY                 |
|                                                        | 18:01                   | 8-0   | H 8    | GOOD! JUMPER by EDOSOMWAN,ZENA                  |
| MISSED JUMPER by KAUFUSI,CORBIN                        | 17:50                   |       |        |                                                 |
|                                                        | 17:50                   |       |        | REBOUND (DEF) by EDOSOMWAN,ZENA                 |
|                                                        | 17:44                   |       |        | TURNOVER by MCCARTHY, TOMMY                     |
| STEAL by EMERY,NICK                                    | 17:43                   |       |        |                                                 |
| GOOD! LAYUP by EMERY,NICK [PNT]                        | 17:40                   | 8-2   | H 6    |                                                 |
|                                                        | 17:11                   |       |        | MISSED JUMPER by EDOSOMWAN,ZENA                 |
| REBOUND (DEF) by COLLINSWORTH,KYLE                     | 17:11                   |       |        |                                                 |
| MISSED JUMPER by DAVIS,KYLE                            | 16:57                   |       |        |                                                 |
|                                                        | 16:57                   |       |        | REBOUND (DEF) by EDOSOMWAN,ZENA                 |
|                                                        | 16:43                   |       |        | MISSED 3PTR by JOHNSON, COREY                   |
| REBOUND (DEF) by DAVIS,KYLE                            | 16:43                   |       |        |                                                 |
|                                                        | 16:34                   |       |        | FOUL by OKOLIE,AGUNWA                           |
| SUB IN: SELJAAS,ZAC                                    | 16:34                   |       |        |                                                 |
| SUB OUT: FISCHER,CHASE                                 | 16:34                   |       |        |                                                 |
| MISSED JUMPER by EMERY,NICK                            | 16:33                   |       |        |                                                 |
|                                                        | 16:33                   |       |        | REBOUND (DEF) by EDOSOMWAN,ZENA                 |
|                                                        | 16:19                   | 10-2  | H 8    | GOOD! LAYUP by EDOSOMWAN,ZENA [PNT]             |
| MISSED JUMPER by KAUFUSI,CORBIN                        | 16:04                   |       |        |                                                 |
|                                                        | 16:04                   |       |        | REBOUND (DEF) by EDOSOMWAN,ZENA                 |
| FOUL by SELJAAS,ZAC                                    | 15:40                   |       |        |                                                 |
|                                                        | 15:40                   |       |        | TIMEOUT MEDIA                                   |
| FOUL by EMERY,NICK                                     | 15:19                   |       |        |                                                 |
|                                                        | 15:03                   | 13-2  | H 11   | GOOD! 3PTR by JOHNSON,COREY                     |
|                                                        | 15:03                   |       |        | ASSIST by MCCARTHY,TOMMY                        |
| MISSED JUMPER by EMERY,NICK                            | 14:43                   |       |        |                                                 |
| REBOUND (OFF) by TEAM                                  | 14:43                   |       |        |                                                 |
|                                                        | 14:38                   |       |        |                                                 |
| SUB IN: AYTES,JAMAL                                    |                         |       |        |                                                 |
| SUB IN: AYTES,JAMAL<br>SUB OUT: KAUFUSI,CORBIN         | 14:38                   |       |        |                                                 |
| SUB OUT: KAUFUSI,CORBIN                                | 14:38<br>14:24          |       |        | FOUL by CUMMINS,EVAN                            |
| SUB OUT: KAUFUSI,CORBIN  GOOD! FT by COLLINSWORTH,KYLE | 14:38<br>14:24<br>14:24 | 13-3  | H 10   | FOUL by CUMMINS,EVAN                            |
| SUB OUT: KAUFUSI,CORBIN                                | 14:38<br>14:24          | 13-3  | H 10   | FOUL by CUMMINS,EVAN REBOUND (DEF) by EGI,CHRIS |