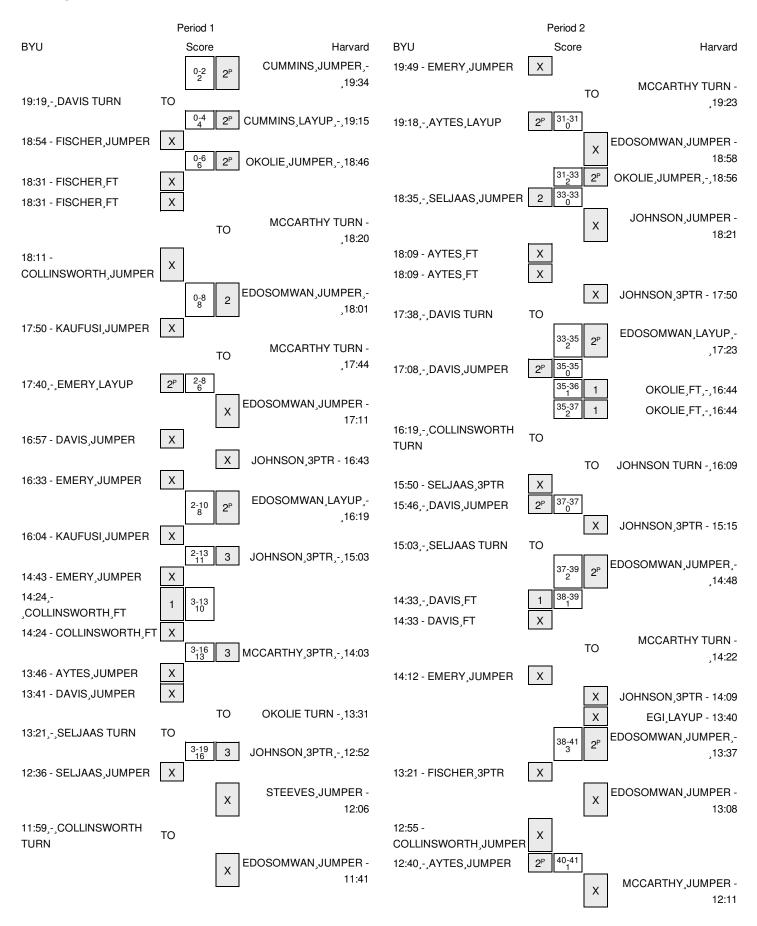

#### BYU vs Harvard 12/22/2015; 11:30 AM at Stan Sheriff Center (Honolulu, O'ahu) Period 1 Play-By-Play

| VISITORS: BYU                                          | Time                    | Score | Margin | HOME: Harvard                                   |
|--------------------------------------------------------|-------------------------|-------|--------|-------------------------------------------------|
|                                                        | 19:34                   | 2-0   | H 2    | GOOD! JUMPER by CUMMINS,EVAN [PNT]              |
|                                                        | 19:34                   |       |        | ASSIST by EDOSOMWAN,ZENA                        |
| TURNOVER by DAVIS,KYLE                                 | 19:19                   |       |        |                                                 |
|                                                        | 19:15                   | 4-0   | H 4    | GOOD! LAYUP by CUMMINS,EVAN [PNT]               |
| MISSED JUMPER by FISCHER,CHASE                         | 18:54                   |       |        |                                                 |
|                                                        | 18:54                   |       |        | REBOUND (DEF) by CUMMINS,EVAN                   |
|                                                        | 18:46                   | 6-0   | H 6    | GOOD! JUMPER by OKOLIE, AGUNWA [PNT]            |
|                                                        | 18:46                   |       |        | ASSIST by MCCARTHY,TOMMY                        |
|                                                        | 18:31                   |       |        | FOUL by CUMMINS,EVAN                            |
| MISSED FT by FISCHER,CHASE                             | 18:31                   |       |        |                                                 |
| REBOUND (DEADB) by TEAM                                | 18:31                   |       |        |                                                 |
| MISSED FT by FISCHER,CHASE                             | 18:31                   |       |        |                                                 |
|                                                        | 18:31                   |       |        | REBOUND (DEF) by OKOLIE, AGUNWA                 |
|                                                        | 18:20                   |       |        | TURNOVER by MCCARTHY, TOMMY                     |
|                                                        | 18:20                   |       |        | FOUL by MCCARTHY,TOMMY                          |
| MISSED JUMPER by COLLINSWORTH,KYLE                     | 18:11                   |       |        |                                                 |
|                                                        | 18:11                   |       |        | REBOUND (DEF) by MCCARTHY,TOMMY                 |
|                                                        | 18:01                   | 8-0   | H 8    | GOOD! JUMPER by EDOSOMWAN,ZENA                  |
| MISSED JUMPER by KAUFUSI,CORBIN                        | 17:50                   |       |        |                                                 |
|                                                        | 17:50                   |       |        | REBOUND (DEF) by EDOSOMWAN,ZENA                 |
|                                                        | 17:44                   |       |        | TURNOVER by MCCARTHY, TOMMY                     |
| STEAL by EMERY,NICK                                    | 17:43                   |       |        |                                                 |
| GOOD! LAYUP by EMERY,NICK [PNT]                        | 17:40                   | 8-2   | H 6    |                                                 |
|                                                        | 17:11                   |       |        | MISSED JUMPER by EDOSOMWAN,ZENA                 |
| REBOUND (DEF) by COLLINSWORTH,KYLE                     | 17:11                   |       |        |                                                 |
| MISSED JUMPER by DAVIS,KYLE                            | 16:57                   |       |        |                                                 |
|                                                        | 16:57                   |       |        | REBOUND (DEF) by EDOSOMWAN,ZENA                 |
|                                                        | 16:43                   |       |        | MISSED 3PTR by JOHNSON, COREY                   |
| REBOUND (DEF) by DAVIS,KYLE                            | 16:43                   |       |        |                                                 |
|                                                        | 16:34                   |       |        | FOUL by OKOLIE,AGUNWA                           |
| SUB IN: SELJAAS,ZAC                                    | 16:34                   |       |        |                                                 |
| SUB OUT: FISCHER,CHASE                                 | 16:34                   |       |        |                                                 |
| MISSED JUMPER by EMERY,NICK                            | 16:33                   |       |        |                                                 |
|                                                        | 16:33                   |       |        | REBOUND (DEF) by EDOSOMWAN,ZENA                 |
|                                                        | 16:19                   | 10-2  | H 8    | GOOD! LAYUP by EDOSOMWAN,ZENA [PNT]             |
| MISSED JUMPER by KAUFUSI,CORBIN                        | 16:04                   |       |        |                                                 |
|                                                        | 16:04                   |       |        | REBOUND (DEF) by EDOSOMWAN,ZENA                 |
| FOUL by SELJAAS,ZAC                                    | 15:40                   |       |        |                                                 |
|                                                        | 15:40                   |       |        | TIMEOUT MEDIA                                   |
| FOUL by EMERY,NICK                                     | 15:19                   |       |        |                                                 |
|                                                        | 15:03                   | 13-2  | H 11   | GOOD! 3PTR by JOHNSON,COREY                     |
|                                                        | 15:03                   |       |        | ASSIST by MCCARTHY,TOMMY                        |
| MISSED JUMPER by EMERY,NICK                            | 14:43                   |       |        |                                                 |
| REBOUND (OFF) by TEAM                                  | 14:43                   |       |        |                                                 |
|                                                        | 14:38                   |       |        |                                                 |
| SUB IN: AYTES,JAMAL                                    |                         |       |        |                                                 |
| SUB IN: AYTES,JAMAL<br>SUB OUT: KAUFUSI,CORBIN         | 14:38                   |       |        |                                                 |
| SUB OUT: KAUFUSI,CORBIN                                | 14:38<br>14:24          |       |        | FOUL by CUMMINS,EVAN                            |
| SUB OUT: KAUFUSI,CORBIN  GOOD! FT by COLLINSWORTH,KYLE | 14:38<br>14:24<br>14:24 | 13-3  | H 10   | FOUL by CUMMINS,EVAN                            |
| SUB OUT: KAUFUSI,CORBIN                                | 14:38<br>14:24          | 13-3  | H 10   | FOUL by CUMMINS,EVAN REBOUND (DEF) by EGI,CHRIS |