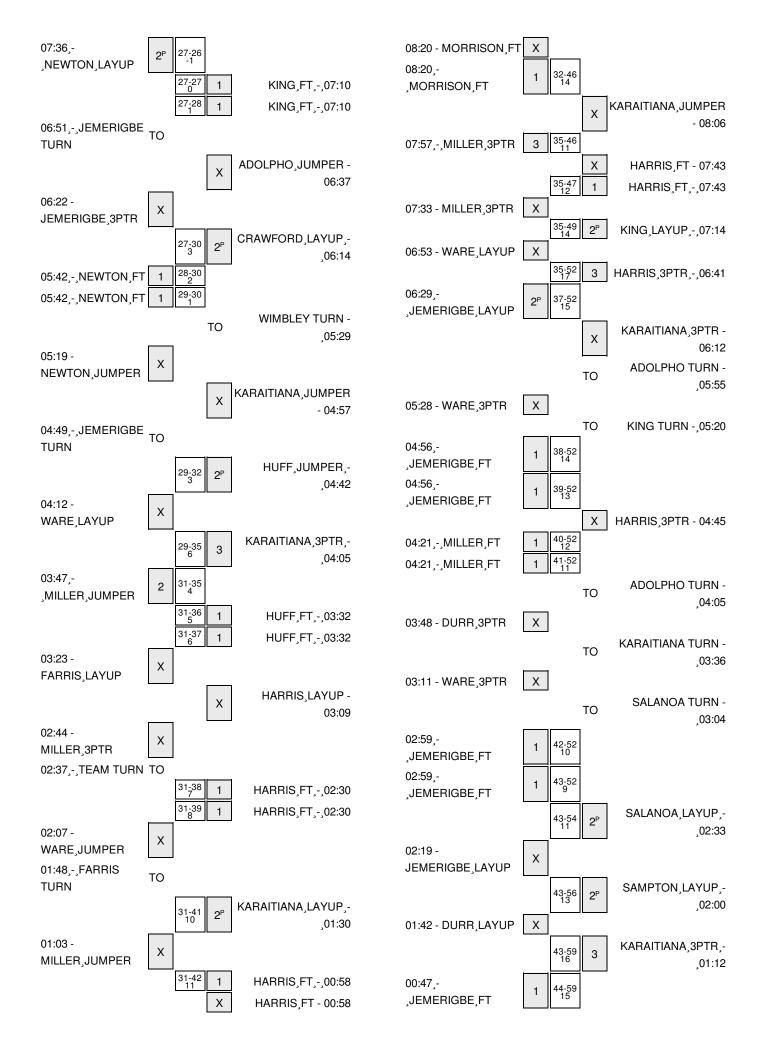

Officials: Erick Thome, Rick Showers, Daniel Coda

Technical Fouls: UCSB- None. University of Hawai'i- None.

Attendance: 1945

| Score by periods      | 1st | 2nd | 3rd | 4th | Total |
|-----------------------|-----|-----|-----|-----|-------|
| UCSB                  | 13  | 8   | 10  | 14  | 45    |
| University of Hawai`i | 13  | 13  | 18  | 15  | 59    |

Last FG - UCSB 4th-06:29, UH 4th-01:12.

Largest lead - UCSB by 4 1st-08:39; University of Hawai`i by 17

4th-06:41

UCSB led for 3:28. UH led for 29:25. Game was tied for 6:59.

|        | In    | Off        | 2nd           | Fast          |       |
|--------|-------|------------|---------------|---------------|-------|
| Points | Paint | Off<br>T/O | 2nd<br>Chance | Fast<br>Break | Bench |
| UCSB   | 22    | 15         | 5             | 4             | 14    |
| UH     | 34    | 14         | 5             | 2             | 25    |

Score tied - 7 times Lead changed - 3 times