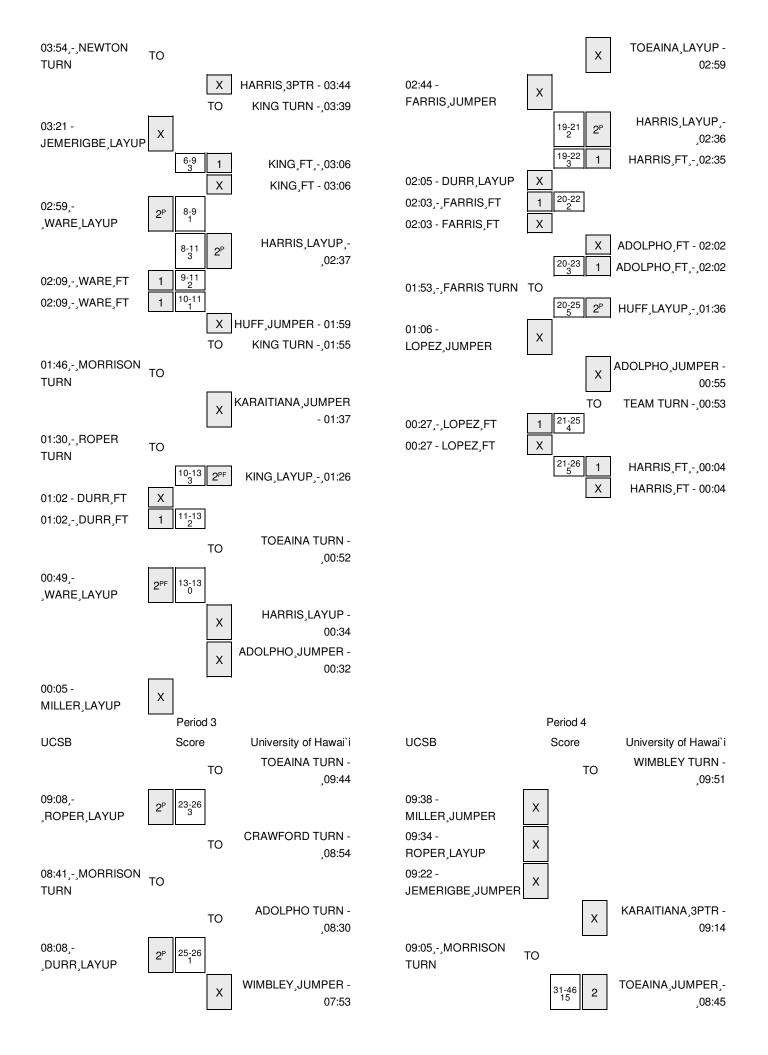

Officials: Erick Thome, Rick Showers, Daniel Coda

Technical Fouls: UCSB- None. University of Hawai'i- None.

Attendance: 1945

| Score by periods      | 1st | 2nd | 3rd | 4th | Total |
|-----------------------|-----|-----|-----|-----|-------|
| UCSB                  | 13  | 8   | 10  | 14  | 45    |
| University of Hawai`i | 13  | 13  | 18  | 15  | 59    |

Last FG - UCSB 4th-06:29, UH 4th-01:12.

Largest lead - UCSB by 4 1st-08:39; University of Hawai`i by 17

4th-06:41

UCSB led for 3:28. UH led for 29:25. Game was tied for 6:59.

|        | In    | Off        | 2nd           | Fast          |       |
|--------|-------|------------|---------------|---------------|-------|
| Points | Paint | Off<br>T/O | 2nd<br>Chance | Fast<br>Break | Bench |
| UCSB   | 22    | 15         | 5             | 4             | 14    |
| UH     | 34    | 14         | 5             | 2             | 25    |

Score tied - 7 times Lead changed - 3 times