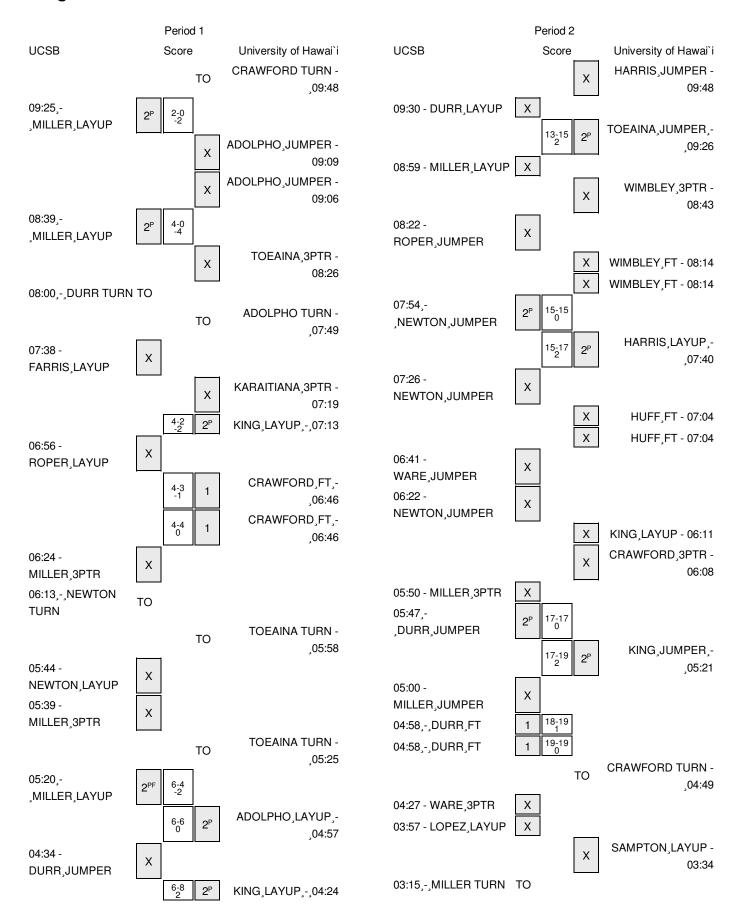

# UCSB vs University of Hawai`i 3/3/2016; 7:05 pm at Honolulu, HI - Stan Sheriff Center Period 1 Play-By-Play

| VISITORS: UCSB                      | Time  | Score | Margin | HOME: University of Hawai`i           |
|-------------------------------------|-------|-------|--------|---------------------------------------|
|                                     | 09:48 |       |        | TURNOVER by CRAWFORD,OLIVIA           |
| GOOD! LAYUP by MILLER,COCO [PNT]    | 09:25 | 0-2   | V 2    |                                       |
|                                     | 09:09 |       |        | MISSED JUMPER by ADOLPHO, KALEI       |
|                                     | 09:09 |       |        | REBOUND (OFF) by ADOLPHO, KALEI       |
|                                     | 09:06 |       |        | MISSED JUMPER by ADOLPHO, KALEI       |
| REBOUND (DEF) by TEAM               | 09:06 |       |        |                                       |
| GOOD! LAYUP by MILLER,COCO [PNT]    | 08:39 | 0-4   | V 4    |                                       |
|                                     | 08:26 |       |        | MISSED 3PTR by TOEAINA,SARAH          |
| REBOUND (DEF) by JEMERIGBE, ONOME   | 08:26 |       |        |                                       |
| TURNOVER by DURR,CHAYA              | 08:00 |       |        |                                       |
|                                     | 07:49 |       |        | TURNOVER by ADOLPHO, KALEI            |
| STEAL by DURR,CHAYA                 | 07:49 |       |        |                                       |
| MISSED LAYUP by FARRIS, TAYLOR      | 07:38 |       |        |                                       |
|                                     | 07:38 |       |        | REBOUND (DEF) by ADOLPHO, KALEI       |
|                                     | 07:19 |       |        | MISSED 3PTR by KARAITIANA, ASHLEIGH   |
|                                     | 07:19 |       |        | REBOUND (OFF) by KING, DESTINY        |
|                                     | 07:13 | 2-4   | V 2    | GOOD! LAYUP by KING, DESTINY [PNT]    |
| MISSED LAYUP by ROPER, MAKALA       | 06:56 |       |        |                                       |
|                                     | 06:56 |       |        | REBOUND (DEF) by KARAITIANA, ASHLEIGH |
| FOUL by JEMERIGBE, ONOME            | 06:46 |       |        |                                       |
|                                     | 06:46 | 3-4   | V 1    | GOOD! FT by CRAWFORD, OLIVIA          |
|                                     | 06:46 | 4-4   | T      | GOOD! FT by CRAWFORD, OLIVIA          |
| SUB IN: NEWTON,JE ZHE               | 06:46 |       |        |                                       |
| SUB IN: WARE, JASMINE               | 06:46 |       |        |                                       |
| SUB OUT: ROPER,MAKALA               | 06:46 |       |        |                                       |
| SUB OUT: FARRIS,TAYLOR              | 06:46 |       |        |                                       |
| MISSED 3PTR by MILLER,COCO          | 06:24 |       |        |                                       |
| REBOUND (OFF) by MILLER,COCO        | 06:24 |       |        |                                       |
| TURNOVER by NEWTON, JE ZHE          | 06:13 |       |        |                                       |
| FOUL by NEWTON, JE ZHE              | 06:13 |       |        |                                       |
|                                     | 05:58 |       |        | TURNOVER by TOEAINA,SARAH             |
| MISSED LAYUP by NEWTON,JE ZHE       | 05:44 |       |        |                                       |
| REBOUND (OFF) by JEMERIGBE, ONOME   | 05:44 |       |        |                                       |
| MISSED 3PTR by MILLER,COCO          | 05:39 |       |        |                                       |
|                                     | 05:39 |       |        | REBOUND (DEF) by ADOLPHO, KALEI       |
|                                     | 05:25 |       |        | TURNOVER by TOEAINA,SARAH             |
| STEAL by JEMERIGBE,ONOME            | 05:24 |       |        |                                       |
| GOOD! LAYUP by MILLER,COCO [FB/PNT] | 05:20 | 4-6   | V 2    |                                       |
| ASSIST by JEMERIGBE,ONOME           | 05:20 |       |        |                                       |
| FOUL by DURR, CHAYA                 | 05:03 |       |        |                                       |
| SUB IN: LOPEZ, DIOSELINE            | 05:03 |       |        |                                       |
| SUB IN: ROPER,MAKALA                | 05:03 |       |        |                                       |
| SUB OUT: JEMERIGBE,ONOME            | 05:03 |       |        |                                       |
| SUB OUT: MILLER,COCO                | 05:03 |       |        |                                       |
|                                     | 05:03 |       |        | SUB IN: HARRIS,BRIANA                 |
|                                     | 05:03 |       |        | SUB IN: WIMBLEY, MARISSA              |
|                                     | 05:03 |       |        | SUB OUT: TOEAINA,SARAH                |

| VISITORS: UCSB                     | Time  | Score | Margin | HOME: University of Hawai`i           |
|------------------------------------|-------|-------|--------|---------------------------------------|
|                                    | 05:03 |       |        | SUB OUT: CRAWFORD,OLIVIA              |
|                                    | 04:57 | 6-6   | Т      | GOOD! LAYUP by ADOLPHO,KALEI [PNT]    |
|                                    | 04:57 |       |        | ASSIST by HARRIS,BRIANA               |
| MISSED JUMPER by DURR,CHAYA        | 04:34 |       |        |                                       |
|                                    | 04:34 |       |        | REBOUND (DEF) by WIMBLEY, MARISSA     |
|                                    | 04:24 | 8-6   | H 2    | GOOD! LAYUP by KING, DESTINY [PNT]    |
| TURNOVER by NEWTON, JE ZHE         | 03:54 |       |        |                                       |
|                                    | 03:53 |       |        | STEAL by KING, DESTINY                |
|                                    | 03:44 |       |        | MISSED 3PTR by HARRIS,BRIANA          |
|                                    | 03:44 |       |        | REBOUND (OFF) by KING, DESTINY        |
|                                    | 03:39 |       |        | TURNOVER by KING, DESTINY             |
| TIMEOUT MEDIA                      | 03:39 |       |        |                                       |
| SUB IN: JEMERIGBE,ONOME            | 03:39 |       |        |                                       |
| SUB IN: FARRIS,TAYLOR              | 03:39 |       |        |                                       |
| SUB IN: MILLER,COCO                | 03:39 |       |        |                                       |
| SUB OUT: LOPEZ, DIOSELINE          | 03:39 |       |        |                                       |
| SUB OUT: DURR,CHAYA                | 03:39 |       |        |                                       |
| SUB OUT: NEWTON,JE ZHE             | 03:39 |       |        |                                       |
|                                    | 03:37 |       |        | SUB IN: HUFF,MEGAN                    |
|                                    | 03:37 |       |        | SUB OUT: ADOLPHO,KALEI                |
| MISSED LAYUP by JEMERIGBE,ONOME    | 03:21 |       |        |                                       |
|                                    | 03:21 |       |        | REBOUND (DEF) by KARAITIANA, ASHLEIGH |
| FOUL by JEMERIGBE, ONOME           | 03:06 |       |        |                                       |
|                                    | 03:06 | 9-6   | H 3    | GOOD! FT by KING, DESTINY             |
|                                    | 03:06 |       |        | MISSED FT by KING, DESTINY            |
| REBOUND (DEF) by FARRIS, TAYLOR    | 03:06 |       |        |                                       |
| SUB IN: DURR,CHAYA                 | 03:06 |       |        |                                       |
| SUB OUT: JEMERIGBE,ONOME           | 03:06 |       |        |                                       |
| GOOD! LAYUP by WARE, JASMINE [PNT] | 02:59 | 9-8   | H 1    |                                       |
| ASSIST by ROPER,MAKALA             | 02:59 |       |        |                                       |
|                                    | 02:37 | 11-8  | H 3    | GOOD! LAYUP by HARRIS,BRIANA [PNT]    |
|                                    | 02:09 |       |        | FOUL by KARAITIANA, ASHLEIGH          |
| GOOD! FT by WARE,JASMINE           | 02:09 | 11-9  | H 2    |                                       |
| GOOD! FT by WARE,JASMINE           | 02:09 | 11-10 | H 1    |                                       |
|                                    | 01:59 |       |        | MISSED JUMPER by HUFF, MEGAN          |
|                                    | 01:59 |       |        | REBOUND (OFF) by KING, DESTINY        |
|                                    | 01:55 |       |        | TURNOVER by KING, DESTINY             |
| SUB IN: MORRISON,KENDRA            | 01:55 |       |        |                                       |
| SUB OUT: FARRIS,TAYLOR             | 01:55 |       |        |                                       |
| TURNOVER by MORRISON, KENDRA       | 01:46 |       |        |                                       |
| FOUL by MORRISON, KENDRA           | 01:46 |       |        |                                       |
|                                    | 01:37 |       |        | MISSED JUMPER by KARAITIANA, ASHLEIGH |
| REBOUND (DEF) by WARE, JASMINE     | 01:37 |       |        |                                       |
| TURNOVER by ROPER,MAKALA           | 01:30 |       |        |                                       |
|                                    | 01:27 |       |        | STEAL by KING, DESTINY                |
|                                    | 01:26 | 13-10 | Н3     | GOOD! LAYUP by KING, DESTINY [FB/PNT] |
|                                    | 01:02 |       |        | FOUL by KING, DESTINY                 |
| MISSED FT by DURR,CHAYA            | 01:02 |       |        | •                                     |
| REBOUND (DEADB) by TEAM            | 01:02 |       |        |                                       |
| GOOD! FT by DURR,CHAYA             | 01:02 | 13-11 | H 2    |                                       |
|                                    | 01:02 |       |        | SUB IN: ADOLPHO,KALEI                 |
|                                    | 01:02 |       |        | SUB IN: TOEAINA,SARAH                 |
|                                    |       |       |        | •                                     |

| VISITORS: UCSB                        | Time  | Score | Margin | HOME: University of Hawai`i       |
|---------------------------------------|-------|-------|--------|-----------------------------------|
|                                       | 01:02 |       |        | SUB OUT: KARAITIANA,ASHLEIGH      |
|                                       | 01:02 |       |        | SUB OUT: KING, DESTINY            |
|                                       | 00:52 |       |        | TURNOVER by TOEAINA, SARAH        |
| GOOD! LAYUP by WARE, JASMINE [FB/PNT] | 00:49 | 13-13 | Т      |                                   |
| ASSIST by MILLER,COCO                 | 00:49 |       |        |                                   |
|                                       | 00:34 |       |        | MISSED LAYUP by HARRIS, BRIANA    |
|                                       | 00:34 |       |        | REBOUND (OFF) by ADOLPHO, KALEI   |
|                                       | 00:32 |       |        | MISSED JUMPER by ADOLPHO, KALEI   |
| REBOUND (DEF) by DURR,CHAYA           | 00:32 |       |        |                                   |
| MISSED LAYUP by MILLER,COCO           | 00:05 |       |        |                                   |
|                                       | 00:05 |       |        | REBOUND (DEF) by WIMBLEY, MARISSA |

UCSB 13, University of Hawai'i 13

| Period 1-only | In<br>Paint | Off<br>T/O | 2nd<br>Chance | Fast<br>Break | Bench | 3333           |         |
|---------------|-------------|------------|---------------|---------------|-------|----------------|---------|
| UCSB          | 10          | 6          | 0             | 4             | 6     | Score tied - 2 | times   |
| UH            | 10          | 2          | 2             | 2             | 2     | Lead changed - | 0 times |