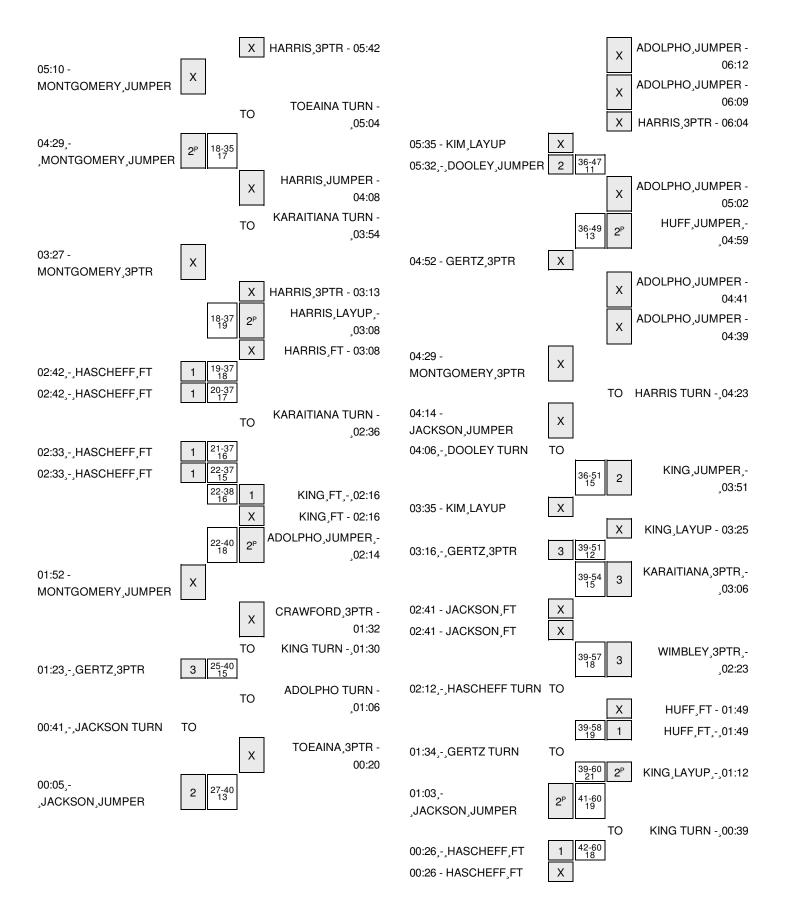

| VISITORS: LBSU                       | Time  | Score | Margin | HOME: University of Hawai'i       |
|--------------------------------------|-------|-------|--------|-----------------------------------|
|                                      | 03:19 |       |        | MISSED 3PTR by CRAWFORD,OLIVIA    |
| REBOUND (DEADB) by TEAM              | 03:19 |       |        |                                   |
|                                      | 03:17 |       |        | FOUL by ADOLPHO,KALEI             |
| TURNOVER by JACKSON, CHANTERRIA      | 03:05 |       |        |                                   |
| FOUL by JACKSON, CHANTERRIA          | 03:05 |       |        |                                   |
|                                      | 03:05 |       |        | SUB IN: HARRIS,BRIANA             |
|                                      | 03:05 |       |        | SUB OUT: ADOLPHO,KALEI            |
|                                      | 02:55 |       |        | TURNOVER by HARRIS,BRIANA         |
| STEAL by JACKSON,CHANTERRIA          | 02:53 |       |        |                                   |
| MISSED 3PTR by DOOLEY,CHANTEL        | 02:43 |       |        |                                   |
|                                      | 02:43 |       |        | REBOUND (DEF) by HUFF,MEGAN       |
|                                      | 02:20 |       |        | MISSED JUMPER by KING, DESTINY    |
|                                      | 02:20 |       |        | REBOUND (OFF) by HUFF,MEGAN       |
|                                      | 02:17 | 23-10 | H 13   | GOOD! 3PTR by HARRIS,BRIANA       |
|                                      | 02:17 |       |        | ASSIST by HUFF,MEGAN              |
| GOOD! LAYUP by KIM,ANNA [PNT]        | 01:49 | 23-12 | H 11   |                                   |
|                                      | 01:33 | 25-12 | H 13   | GOOD! JUMPER by HUFF,MEGAN [PNT]  |
|                                      | 01:33 |       |        | ASSIST by CRAWFORD, OLIVIA        |
| FOUL by WILSON, CECILY               | 01:33 |       |        |                                   |
|                                      | 01:33 | 26-12 | H 14   | GOOD! FT by HUFF,MEGAN            |
| SUB IN: HASCHEFF,GIGI                | 01:33 |       |        |                                   |
| SUB IN: BENTON,RAVEN                 | 01:33 |       |        |                                   |
| SUB OUT: WILSON, CECILY              | 01:33 |       |        |                                   |
| SUB OUT: GERTZ,JESSICA               | 01:33 |       |        |                                   |
|                                      | 01:20 |       |        | FOUL by HARRIS,BRIANA             |
|                                      | 01:20 |       |        | SUB IN: WIMBLEY, MARISSA          |
|                                      | 01:20 |       |        | SUB OUT: CRAWFORD, OLIVIA         |
| MISSED JUMPER by JACKSON, CHANTERRIA | 01:09 |       |        |                                   |
| REBOUND (OFF) by BENTON, RAVEN       | 01:09 |       |        |                                   |
|                                      | 01:07 |       |        | FOUL by HARRIS,BRIANA             |
| MISSED FT by HASCHEFF,GIGI           | 01:07 |       |        |                                   |
| REBOUND (DEADB) by TEAM              | 01:07 |       |        |                                   |
| MISSED FT by HASCHEFF,GIGI           | 01:07 |       |        |                                   |
|                                      | 01:07 |       |        | REBOUND (DEF) by SALANOA, LEAH    |
| SUB IN: WILSON, CECILY               | 01:07 |       |        |                                   |
| SUB OUT: KIM,ANNA                    | 01:07 |       |        |                                   |
|                                      | 01:07 |       |        | SUB IN: SALANOA,LEAH              |
|                                      | 01:07 |       |        | SUB OUT: HARRIS,BRIANA            |
|                                      | 00:46 | 28-12 | H 16   | GOOD! JUMPER by HUFF, MEGAN [PNT] |
|                                      | 00:46 |       |        | ASSIST by WIMBLEY, MARISSA        |
| SUB IN: KIM,ANNA                     | 00:43 |       |        |                                   |
| SUB OUT: DOOLEY,CHANTEL              | 00:43 |       |        |                                   |
| MISSED JUMPER by BENTON, RAVEN       | 00:20 |       |        |                                   |
|                                      | 00:20 |       |        | REBOUND (DEF) by TOEAINA, SARAH   |
|                                      | 00:14 |       |        | TIMEOUT TEAM                      |
| SUB IN: DOOLEY,CHANTEL               | 00:14 |       |        |                                   |
| SUB OUT: KIM,ANNA                    | 00:14 |       |        |                                   |
|                                      | 00:03 |       |        | MISSED 3PTR by WIMBLEY,MARISSA    |
| REBOUND (DEF) by DOOLEY,CHANTEL      | 00:03 |       |        |                                   |
|                                      |       |       |        |                                   |

| Period 2-only | ln    | Off | 2nd    | Fast  |       |      |                        |
|---------------|-------|-----|--------|-------|-------|------|------------------------|
| Penou 2-only  | Paint | T/O | Chance | Break | Bench | 2222 |                        |
| LBSU          | 4     | 2   | 0      | 0     | 0     |      | Score tied - 0 times   |
| UH            | 10    | 2   | 8      | 2     | 3     |      | Lead changed - 0 times |