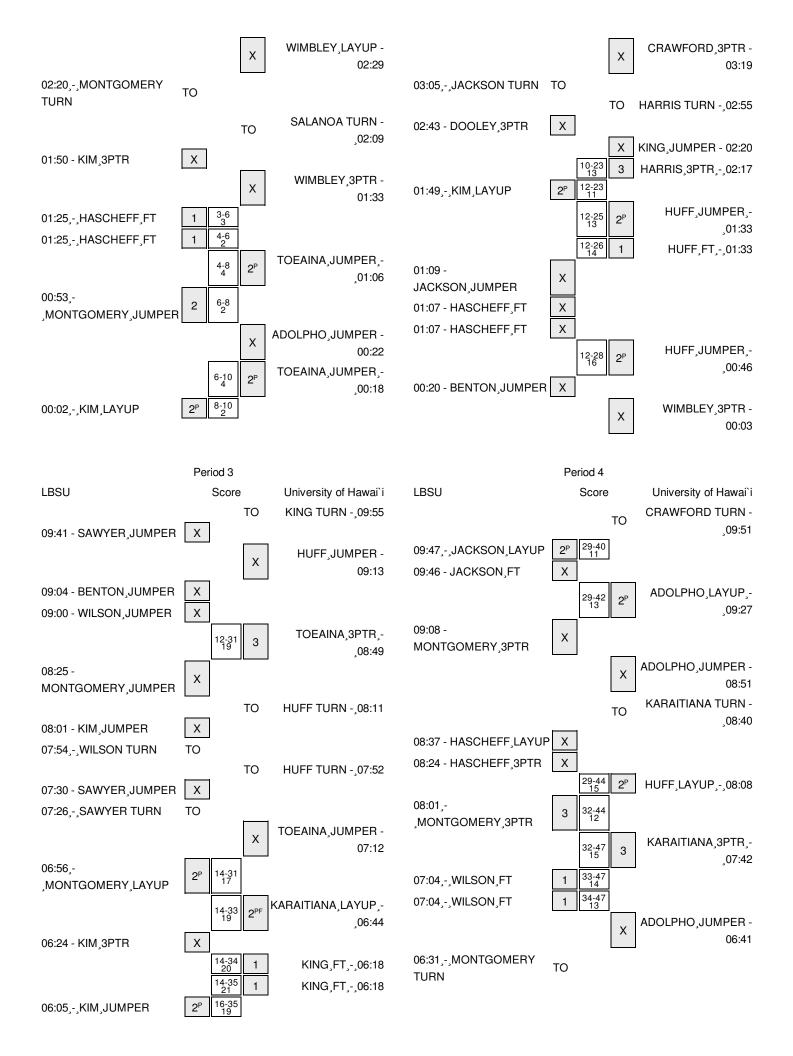

| VISITORS: LBSU                       | Time  | Score | Margin | HOME: University of Hawai'i       |
|--------------------------------------|-------|-------|--------|-----------------------------------|
|                                      | 03:19 |       |        | MISSED 3PTR by CRAWFORD,OLIVIA    |
| REBOUND (DEADB) by TEAM              | 03:19 |       |        |                                   |
|                                      | 03:17 |       |        | FOUL by ADOLPHO,KALEI             |
| TURNOVER by JACKSON, CHANTERRIA      | 03:05 |       |        |                                   |
| FOUL by JACKSON, CHANTERRIA          | 03:05 |       |        |                                   |
|                                      | 03:05 |       |        | SUB IN: HARRIS,BRIANA             |
|                                      | 03:05 |       |        | SUB OUT: ADOLPHO,KALEI            |
|                                      | 02:55 |       |        | TURNOVER by HARRIS,BRIANA         |
| STEAL by JACKSON,CHANTERRIA          | 02:53 |       |        |                                   |
| MISSED 3PTR by DOOLEY,CHANTEL        | 02:43 |       |        |                                   |
|                                      | 02:43 |       |        | REBOUND (DEF) by HUFF,MEGAN       |
|                                      | 02:20 |       |        | MISSED JUMPER by KING, DESTINY    |
|                                      | 02:20 |       |        | REBOUND (OFF) by HUFF,MEGAN       |
|                                      | 02:17 | 23-10 | H 13   | GOOD! 3PTR by HARRIS,BRIANA       |
|                                      | 02:17 |       |        | ASSIST by HUFF,MEGAN              |
| GOOD! LAYUP by KIM,ANNA [PNT]        | 01:49 | 23-12 | H 11   |                                   |
|                                      | 01:33 | 25-12 | H 13   | GOOD! JUMPER by HUFF,MEGAN [PNT]  |
|                                      | 01:33 |       |        | ASSIST by CRAWFORD, OLIVIA        |
| FOUL by WILSON, CECILY               | 01:33 |       |        |                                   |
|                                      | 01:33 | 26-12 | H 14   | GOOD! FT by HUFF,MEGAN            |
| SUB IN: HASCHEFF,GIGI                | 01:33 |       |        |                                   |
| SUB IN: BENTON,RAVEN                 | 01:33 |       |        |                                   |
| SUB OUT: WILSON, CECILY              | 01:33 |       |        |                                   |
| SUB OUT: GERTZ,JESSICA               | 01:33 |       |        |                                   |
|                                      | 01:20 |       |        | FOUL by HARRIS,BRIANA             |
|                                      | 01:20 |       |        | SUB IN: WIMBLEY, MARISSA          |
|                                      | 01:20 |       |        | SUB OUT: CRAWFORD, OLIVIA         |
| MISSED JUMPER by JACKSON, CHANTERRIA | 01:09 |       |        |                                   |
| REBOUND (OFF) by BENTON, RAVEN       | 01:09 |       |        |                                   |
|                                      | 01:07 |       |        | FOUL by HARRIS,BRIANA             |
| MISSED FT by HASCHEFF,GIGI           | 01:07 |       |        |                                   |
| REBOUND (DEADB) by TEAM              | 01:07 |       |        |                                   |
| MISSED FT by HASCHEFF,GIGI           | 01:07 |       |        |                                   |
|                                      | 01:07 |       |        | REBOUND (DEF) by SALANOA, LEAH    |
| SUB IN: WILSON, CECILY               | 01:07 |       |        |                                   |
| SUB OUT: KIM,ANNA                    | 01:07 |       |        |                                   |
|                                      | 01:07 |       |        | SUB IN: SALANOA,LEAH              |
|                                      | 01:07 |       |        | SUB OUT: HARRIS,BRIANA            |
|                                      | 00:46 | 28-12 | H 16   | GOOD! JUMPER by HUFF, MEGAN [PNT] |
|                                      | 00:46 |       |        | ASSIST by WIMBLEY, MARISSA        |
| SUB IN: KIM,ANNA                     | 00:43 |       |        |                                   |
| SUB OUT: DOOLEY,CHANTEL              | 00:43 |       |        |                                   |
| MISSED JUMPER by BENTON, RAVEN       | 00:20 |       |        |                                   |
|                                      | 00:20 |       |        | REBOUND (DEF) by TOEAINA, SARAH   |
|                                      | 00:14 |       |        | TIMEOUT TEAM                      |
| SUB IN: DOOLEY,CHANTEL               | 00:14 |       |        |                                   |
| SUB OUT: KIM,ANNA                    | 00:14 |       |        |                                   |
|                                      | 00:03 |       |        | MISSED 3PTR by WIMBLEY,MARISSA    |
| REBOUND (DEF) by DOOLEY,CHANTEL      | 00:03 |       |        |                                   |
|                                      |       |       |        |                                   |

| Period 2-only | ln    | Off | 2nd    | Fast  |       |      |                        |
|---------------|-------|-----|--------|-------|-------|------|------------------------|
| Penou 2-only  | Paint | T/O | Chance | Break | Bench | 2222 |                        |
| LBSU          | 4     | 2   | 0      | 0     | 0     |      | Score tied - 0 times   |
| UH            | 10    | 2   | 8      | 2     | 3     |      | Lead changed - 0 times |