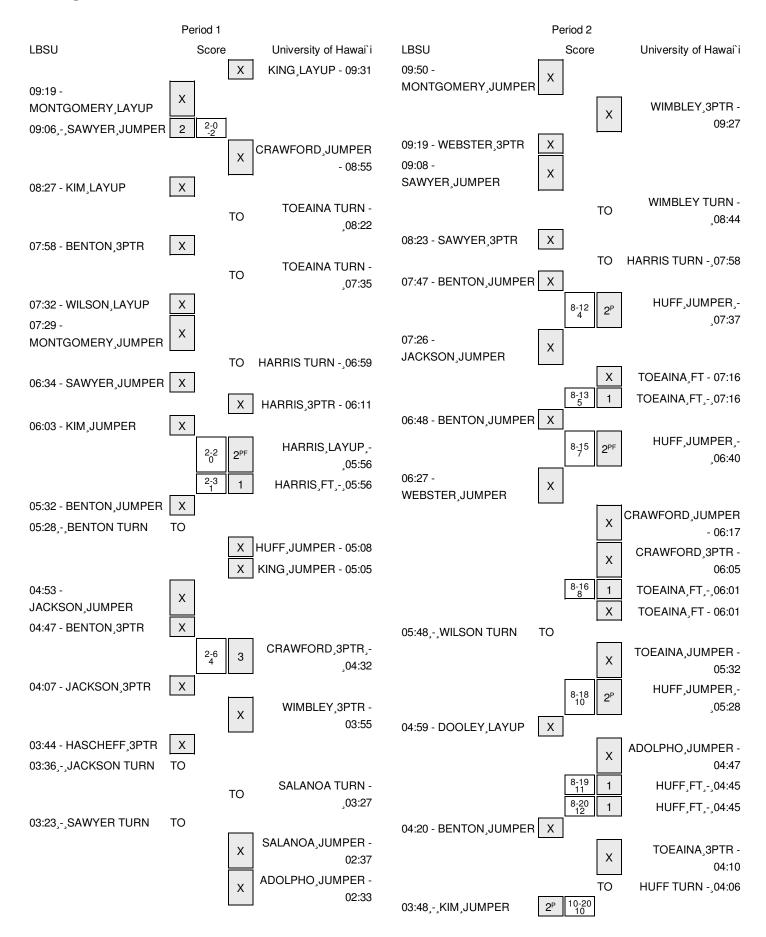

#### LBSU vs University of Hawai`i 2/11/2016; 5:30pm at Stan Sheriff Center Period 1 Play-By-Play

| VISITORS: LBSU                       | Time  | Score | Margin | HOME: University of Hawai`i           |
|--------------------------------------|-------|-------|--------|---------------------------------------|
|                                      | 09:31 |       |        | MISSED LAYUP by KING, DESTINY         |
| REBOUND (DEF) by WILSON, CECILY      | 09:31 |       |        |                                       |
|                                      | 09:26 |       |        | FOUL by CRAWFORD, OLIVIA              |
| MISSED LAYUP by MONTGOMERY, MADISON  | 09:19 |       |        |                                       |
| REBOUND (DEADB) by TEAM              | 09:19 |       |        |                                       |
|                                      | 09:18 |       |        | FOUL by KARAITIANA, ASHLEIGH          |
| GOOD! JUMPER by SAWYER, JEWELYN      | 09:06 | 0-2   | V 2    |                                       |
| ASSIST by MONTGOMERY, MADISON        | 09:06 |       |        |                                       |
|                                      | 08:55 |       |        | MISSED JUMPER by CRAWFORD, OLIVIA     |
| REBOUND (DEF) by SAWYER, JEWELYN     | 08:55 |       |        |                                       |
| MISSED LAYUP by KIM,ANNA             | 08:27 |       |        |                                       |
|                                      | 08:27 |       |        | REBOUND (DEF) by TOEAINA,SARAH        |
|                                      | 08:22 |       |        | TURNOVER by TOEAINA,SARAH             |
| STEAL by SAWYER,JEWELYN              | 08:21 |       |        |                                       |
| MISSED 3PTR by BENTON,RAVEN          | 07:58 |       |        |                                       |
|                                      | 07:58 |       |        | REBOUND (DEF) by HUFF,MEGAN           |
|                                      | 07:35 |       |        | TURNOVER by TOEAINA,SARAH             |
| STEAL by KIM,ANNA                    | 07:34 |       |        |                                       |
| MISSED LAYUP by WILSON, CECILY       | 07:32 |       |        |                                       |
| REBOUND (DEADB) by TEAM              | 07:32 |       |        |                                       |
|                                      | 07:29 |       |        | FOUL by KARAITIANA,ASHLEIGH           |
| MISSED JUMPER by MONTGOMERY, MADISON | 07:29 |       |        |                                       |
|                                      | 07:29 |       |        | REBOUND (DEF) by TEAM                 |
|                                      | 07:29 |       |        | SUB IN: HARRIS,BRIANA                 |
|                                      | 07:29 |       |        | SUB OUT: KARAITIANA,ASHLEIGH          |
| SUB IN: HASCHEFF,GIGI                | 07:25 |       |        |                                       |
| SUB OUT: BENTON,RAVEN                | 07:25 |       |        |                                       |
| 27711                                | 06:59 |       |        | TURNOVER by HARRIS,BRIANA             |
| STEAL by WILSON, CECILY              | 06:58 |       |        |                                       |
| MISSED JUMPER by SAWYER, JEWELYN     | 06:34 |       |        |                                       |
|                                      | 06:34 |       |        | REBOUND (DEF) by HUFF,MEGAN           |
|                                      | 06:11 |       |        | MISSED 3PTR by HARRIS,BRIANA          |
| REBOUND (DEF) by KIM,ANNA            | 06:11 |       |        |                                       |
| MISSED JUMPER by KIM,ANNA            | 06:03 |       |        |                                       |
|                                      | 06:03 |       | -      | REBOUND (DEF) by HUFF,MEGAN           |
| 50.11 L 1/114 ANNA                   | 05:56 | 2-2   | Т      | GOOD! LAYUP by HARRIS,BRIANA [FB/PNT] |
| FOUL by KIM,ANNA                     | 05:56 |       | 11.4   | COOR ET L. HARRIS RELANA              |
| OUR IN POOLEY OUANITE!               | 05:56 | 3-2   | H 1    | GOOD! FT by HARRIS,BRIANA             |
| SUB IN: DOOLEY, CHANTEL              | 05:56 |       |        |                                       |
| SUB IN: BENTON, RAVEN                | 05:56 |       |        |                                       |
| SUB IN: JACKSON, CHANTERRIA          | 05:56 |       |        |                                       |
| SUB OUT: MONTO MEDY MADISON          | 05:56 |       |        |                                       |
| SUB OUT: MONTGOMERY, MADISON         | 05:56 |       |        |                                       |
| SUB OUT: WILSON, CECILY              | 05:56 |       |        | OUD IN WIND EVALUE:                   |
|                                      | 05:56 |       |        | SUB IN: WIMBLEY, MARISSA              |
| MICCED HIMDED by DENTON DAVIEN       | 05:56 |       |        | SUB OUT: TOEAINA,SARAH                |
| MISSED JUMPER by BENTON, RAVEN       | 05:32 |       |        |                                       |

| VISITORS: LBSU                                 | Time  | Score | Margin | HOME: University of Hawai`i         |
|------------------------------------------------|-------|-------|--------|-------------------------------------|
| REBOUND (OFF) by BENTON, RAVEN                 | 05:32 |       |        |                                     |
| TURNOVER by BENTON, RAVEN                      | 05:28 |       |        |                                     |
|                                                | 05:27 |       |        | STEAL by HARRIS,BRIANA              |
|                                                | 05:08 |       |        | MISSED JUMPER by HUFF, MEGAN        |
|                                                | 05:08 |       |        | REBOUND (OFF) by KING, DESTINY      |
|                                                | 05:05 |       |        | MISSED JUMPER by KING, DESTINY      |
| REBOUND (DEF) by BENTON, RAVEN                 | 05:05 |       |        |                                     |
| MISSED JUMPER by JACKSON, CHANTERRIA           | 04:53 |       |        |                                     |
| REBOUND (OFF) by HASCHEFF,GIGI                 | 04:53 |       |        |                                     |
| MISSED 3PTR by BENTON,RAVEN                    | 04:47 |       |        |                                     |
| •                                              | 04:47 |       |        | REBOUND (DEF) by CRAWFORD, OLIVIA   |
|                                                | 04:32 | 6-2   | H 4    | GOOD! 3PTR by CRAWFORD,OLIVIA       |
|                                                | 04:32 |       |        | ASSIST by WIMBLEY,MARISSA           |
| MISSED 3PTR by JACKSON,CHANTERRIA              | 04:07 |       |        | , 100.0.1 <b>3)</b> 112_2.1,        |
| WHOCE OF THE BY WHO I CONTROL OF THE WITCH THE | 04:07 |       |        | REBOUND (DEF) by HARRIS,BRIANA      |
|                                                | 03:55 |       |        | MISSED 3PTR by WIMBLEY,MARISSA      |
| REBOUND (DEF) by SAWYER,JEWELYN                | 03:55 |       |        | WIGGED OF THE BY WINDELET, WAT TOOK |
|                                                | 03:44 |       |        |                                     |
| MISSED 3PTR by HASCHEFF,GIGI                   |       |       |        |                                     |
| REBOUND (OFF) by BENTON,RAVEN                  | 03:44 |       |        |                                     |
| TURNOVER by JACKSON, CHANTERRIA                | 03:36 |       |        |                                     |
|                                                | 03:36 |       |        | TIMEOUT MEDIA                       |
| SUB IN: MONTGOMERY, MADISON                    | 03:36 |       |        |                                     |
| SUB OUT: JACKSON,CHANTERRIA                    | 03:36 |       |        |                                     |
|                                                | 03:36 |       |        | SUB IN: SALANOA,LAHNI               |
|                                                | 03:36 |       |        | SUB IN: SALANOA,LEAH                |
|                                                | 03:36 |       |        | SUB IN: ADOLPHO,KALEI               |
|                                                | 03:36 |       |        | SUB OUT: CRAWFORD, OLIVIA           |
|                                                | 03:36 |       |        | SUB OUT: HUFF,MEGAN                 |
|                                                | 03:36 |       |        | SUB OUT: KING, DESTINY              |
|                                                | 03:27 |       |        | TURNOVER by SALANOA,LEAH            |
| TURNOVER by SAWYER,JEWELYN                     | 03:23 |       |        |                                     |
|                                                | 03:22 |       |        | STEAL by HARRIS,BRIANA              |
| FOUL by BENTON, RAVEN                          | 03:04 |       |        |                                     |
| SUB IN: GERTZ,JESSICA                          | 03:04 |       |        |                                     |
| SUB OUT: SAWYER, JEWELYN                       | 03:04 |       |        |                                     |
| FOUL by MONTGOMERY, MADISON                    | 02:46 |       |        |                                     |
| SUB IN: KIM,ANNA                               | 02:46 |       |        |                                     |
| SUB OUT: DOOLEY,CHANTEL                        | 02:46 |       |        |                                     |
| ·                                              | 02:37 |       |        | MISSED JUMPER by SALANOA,LEAH       |
|                                                | 02:37 |       |        | REBOUND (OFF) by ADOLPHO,KALEI      |
|                                                | 02:33 |       |        | MISSED JUMPER by ADOLPHO,KALEI      |
|                                                | 02:33 |       |        | REBOUND (OFF) by WIMBLEY,MARISSA    |
|                                                | 02:29 |       |        | MISSED LAYUP by WIMBLEY, MARISSA    |
| REBOUND (DEF) by BENTON,RAVEN                  | 02:29 |       |        | WISSED LATOR BY WIWIDELT, WATERSA   |
|                                                | 02:29 |       |        |                                     |
| TURNOVER by MONTGOMERY, MADISON                | 02:20 |       |        | STEAL by MAINABLEV MADIOCA          |
|                                                |       |       |        | STEAL by WIMBLEY,MARISSA            |
| OTEAL L. DENTON BAYEN                          | 02:09 |       |        | TURNOVER by SALANOA,LEAH            |
| STEAL by BENTON,RAVEN                          | 02:08 |       |        |                                     |
| MISSED 3PTR by KIM,ANNA                        | 01:50 |       |        |                                     |
|                                                | 01:50 |       |        | REBOUND (DEF) by ADOLPHO,KALEI      |
|                                                | 01:33 |       |        | MISSED 3PTR by WIMBLEY, MARISSA     |
| REBOUND (DEF) by HASCHEFF,GIGI                 | 01:33 |       |        |                                     |

| VISITORS: LBSU                      | Time  | Score | Margin | HOME: University of Hawai`i          |
|-------------------------------------|-------|-------|--------|--------------------------------------|
|                                     | 01:25 |       |        | FOUL by WIMBLEY,MARISSA              |
| GOOD! FT by HASCHEFF,GIGI           | 01:25 | 6-3   | H 3    |                                      |
| GOOD! FT by HASCHEFF,GIGI           | 01:25 | 6-4   | H 2    |                                      |
| SUB IN: WEBSTER,KATIE               | 01:25 |       |        |                                      |
| SUB IN: WILSON, CECILY              | 01:25 |       |        |                                      |
| SUB OUT: GERTZ,JESSICA              | 01:25 |       |        |                                      |
| SUB OUT: BENTON,RAVEN               | 01:25 |       |        |                                      |
|                                     | 01:25 |       |        | SUB IN: TOEAINA,SARAH                |
|                                     | 01:25 |       |        | SUB OUT: SALANOA,LAHNI               |
|                                     | 01:06 | 8-4   | H 4    | GOOD! JUMPER by TOEAINA, SARAH [PNT] |
|                                     | 01:06 |       |        | ASSIST by SALANOA,LEAH               |
| GOOD! JUMPER by MONTGOMERY, MADISON | 00:53 | 8-6   | H 2    |                                      |
|                                     | 00:22 |       |        | MISSED JUMPER by ADOLPHO, KALEI      |
|                                     | 00:22 |       |        | REBOUND (OFF) by TOEAINA, SARAH      |
|                                     | 00:18 | 10-6  | H 4    | GOOD! JUMPER by TOEAINA, SARAH [PNT] |
| GOOD! LAYUP by KIM,ANNA [PNT]       | 00:02 | 10-8  | H 2    |                                      |

LBSU 8, University of Hawai'i 10

| Period 1-only | In<br>Paint | Off<br>T/O | 2nd<br>Chance | Fast<br>Break | Bench | 3333 |                        |
|---------------|-------------|------------|---------------|---------------|-------|------|------------------------|
| LBSU          | 2           | 0          | 0             | 0             | 2     |      | Score tied - 0 times   |
| UH            | 6           | 0          | 2             | 2             | 3     |      | Lead changed - 0 times |

#### LBSU vs University of Hawai`i 2/11/2016; 5:30pm at Stan Sheriff Center Period 2 Play-By-Play

| VISITORS: LBSU                       | Time  | Score | Margin | HOME: University of Hawai`i       |
|--------------------------------------|-------|-------|--------|-----------------------------------|
| SUB IN: WEBSTER,KATIE                | 10:00 |       |        |                                   |
| SUB OUT: BENTON,RAVEN                | 10:00 |       |        |                                   |
|                                      | 10:00 |       |        | SUB IN: SALANOA,LEAH              |
|                                      | 10:00 |       |        | SUB IN: HARRIS,BRIANA             |
|                                      | 10:00 |       |        | SUB IN: WIMBLEY, MARISSA          |
|                                      | 10:00 |       |        | SUB IN: ADOLPHO,KALEI             |
|                                      | 10:00 |       |        | SUB OUT: CRAWFORD, OLIVIA         |
|                                      | 10:00 |       |        | SUB OUT: KARAITIANA, ASHLEIGH     |
|                                      | 10:00 |       |        | SUB OUT: HUFF,MEGAN               |
|                                      | 10:00 |       |        | SUB OUT: KING, DESTINY            |
| MISSED JUMPER by MONTGOMERY, MADISON | 09:50 |       |        |                                   |
|                                      | 09:50 |       |        | REBOUND (DEF) by ADOLPHO, KALEI   |
|                                      | 09:27 |       |        | MISSED 3PTR by WIMBLEY, MARISSA   |
| REBOUND (DEF) by KIM,ANNA            | 09:27 |       |        |                                   |
| MISSED 3PTR by WEBSTER,KATIE         | 09:19 |       |        |                                   |
| REBOUND (OFF) by KIM,ANNA            | 09:11 |       |        |                                   |
| MISSED JUMPER by SAWYER, JEWELYN     | 09:08 |       |        |                                   |
|                                      | 09:08 |       |        | BLOCK by TOEAINA,SARAH            |
|                                      | 09:07 |       |        | REBOUND (DEF) by TOEAINA, SARAH   |
|                                      | 08:44 |       |        | TURNOVER by WIMBLEY, MARISSA      |
| STEAL by WILSON, CECILY              | 08:42 |       |        |                                   |
| MISSED 3PTR by SAWYER,JEWELYN        | 08:23 |       |        |                                   |
|                                      | 08:23 |       |        | REBOUND (DEF) by TEAM             |
| SUB IN: JACKSON,CHANTERRIA           | 08:20 |       |        |                                   |
| SUB OUT: MONTGOMERY, MADISON         | 08:20 |       |        |                                   |
|                                      | 08:20 |       |        | SUB IN: KING, DESTINY             |
|                                      | 08:20 |       |        | SUB IN: HUFF,MEGAN                |
|                                      | 08:20 |       |        | SUB OUT: SALANOA,LEAH             |
|                                      | 08:20 |       |        | SUB OUT: WIMBLEY, MARISSA         |
|                                      | 07:58 |       |        | TURNOVER by HARRIS, BRIANA        |
| SUB IN: BENTON, RAVEN                | 07:58 |       |        |                                   |
| SUB OUT: WILSON, CECILY              | 07:58 |       |        |                                   |
| MISSED JUMPER by BENTON, RAVEN       | 07:47 |       |        |                                   |
|                                      | 07:47 |       |        | REBOUND (DEF) by ADOLPHO, KALEI   |
|                                      | 07:37 | 12-8  | H 4    | GOOD! JUMPER by HUFF, MEGAN [PNT] |
|                                      | 07:37 |       |        | ASSIST by HARRIS,BRIANA           |
| MISSED JUMPER by JACKSON, CHANTERRIA | 07:26 |       |        |                                   |
|                                      | 07:26 |       |        | REBOUND (DEF) by HUFF, MEGAN      |
| FOUL by KIM,ANNA                     | 07:16 |       |        |                                   |
|                                      | 07:16 |       |        | MISSED FT by TOEAINA, SARAH       |
|                                      | 07:16 |       |        | REBOUND (DEADB) by TEAM           |
|                                      | 07:16 | 13-8  | H 5    | GOOD! FT by TOEAINA, SARAH        |
| SUB IN: HASCHEFF,GIGI                | 07:16 |       |        |                                   |
| SUB OUT: KIM,ANNA                    | 07:16 |       |        |                                   |
|                                      | 07:16 |       |        | SUB IN: CRAWFORD, OLIVIA          |
|                                      | 07:16 |       |        | SUB OUT: HARRIS,BRIANA            |
| MISSED JUMPER by BENTON, RAVEN       | 06:48 |       |        |                                   |

| VISITORS: LBSU                       | Time  | Score | Margin | HOME: University of Hawai`i          |
|--------------------------------------|-------|-------|--------|--------------------------------------|
|                                      | 06:48 |       |        | BLOCK by HUFF,MEGAN                  |
|                                      | 06:46 |       |        | REBOUND (DEF) by HUFF,MEGAN          |
|                                      | 06:40 | 15-8  | H 7    | GOOD! JUMPER by HUFF, MEGAN [FB/PNT] |
|                                      | 06:40 |       |        | ASSIST by KING, DESTINY              |
| MISSED JUMPER by WEBSTER,KATIE       | 06:27 |       |        |                                      |
|                                      | 06:27 |       |        | REBOUND (DEF) by HUFF,MEGAN          |
|                                      | 06:17 |       |        | MISSED JUMPER by CRAWFORD, OLIVIA    |
|                                      | 06:17 |       |        | REBOUND (OFF) by TEAM                |
| SUB IN: MONTGOMERY, MADISON          | 06:15 |       |        |                                      |
| SUB IN: GERTZ,JESSICA                | 06:15 |       |        |                                      |
| SUB IN: DOOLEY,CHANTEL               | 06:15 |       |        |                                      |
| SUB OUT: WEBSTER,KATIE               | 06:15 |       |        |                                      |
| SUB OUT: JACKSON, CHANTERRIA         | 06:15 |       |        |                                      |
| SUB OUT: BENTON,RAVEN                | 06:15 |       |        |                                      |
| FOUL by SAWYER, JEWELYN              | 06:13 |       |        |                                      |
|                                      | 06:05 |       |        | MISSED 3PTR by CRAWFORD, OLIVIA      |
|                                      | 06:05 |       |        | REBOUND (OFF) by TOEAINA, SARAH      |
| FOUL by SAWYER, JEWELYN              | 06:01 |       |        |                                      |
|                                      | 06:01 | 16-8  | H 8    | GOOD! FT by TOEAINA, SARAH           |
|                                      | 06:01 |       |        | MISSED FT by TOEAINA, SARAH          |
| REBOUND (DEF) by MONTGOMERY, MADISON | 06:01 |       |        |                                      |
| SUB IN: WILSON, CECILY               | 06:01 |       |        |                                      |
| SUB OUT: SAWYER,JEWELYN              | 06:01 |       |        |                                      |
| TURNOVER by WILSON, CECILY           | 05:48 |       |        |                                      |
|                                      | 05:32 |       |        | MISSED JUMPER by TOEAINA, SARAH      |
|                                      | 05:32 |       |        | REBOUND (OFF) by KING, DESTINY       |
|                                      | 05:28 | 18-8  | H 10   | GOOD! JUMPER by HUFF, MEGAN [PNT]    |
|                                      | 05:28 |       |        | ASSIST by KING, DESTINY              |
|                                      | 05:08 |       |        | FOUL by HUFF,MEGAN                   |
| SUB IN: BENTON,RAVEN                 | 05:08 |       |        |                                      |
| SUB OUT: WILSON, CECILY              | 05:08 |       |        |                                      |
|                                      | 05:02 |       |        | FOUL by ADOLPHO,KALEI                |
| MISSED LAYUP by DOOLEY, CHANTEL      | 04:59 |       |        |                                      |
|                                      | 04:59 |       |        | REBOUND (DEF) by KING, DESTINY       |
|                                      | 04:47 |       |        | MISSED JUMPER by ADOLPHO,KALEI       |
|                                      | 04:46 |       |        | REBOUND (OFF) by HUFF, MEGAN         |
| FOUL by MONTGOMERY, MADISON          | 04:45 |       |        |                                      |
|                                      | 04:45 |       |        | TIMEOUT media                        |
|                                      | 04:45 | 19-8  | H 11   | GOOD! FT by HUFF,MEGAN               |
|                                      | 04:45 | 20-8  | H 12   | GOOD! FT by HUFF,MEGAN               |
| SUB IN: JACKSON, CHANTERRIA          | 04:45 |       |        |                                      |
| SUB OUT: MONTGOMERY, MADISON         | 04:45 |       |        |                                      |
| MISSED JUMPER by BENTON, RAVEN       | 04:20 |       |        |                                      |
|                                      | 04:20 |       |        | REBOUND (DEF) by HUFF,MEGAN          |
|                                      | 04:10 |       |        | MISSED 3PTR by TOEAINA,SARAH         |
|                                      | 04:10 |       |        | REBOUND (OFF) by HUFF, MEGAN         |
|                                      | 04:06 |       |        | TURNOVER by HUFF,MEGAN               |
| SUB IN: WILSON, CECILY               | 04:06 |       |        |                                      |
| SUB IN: KIM,ANNA                     | 04:06 |       |        |                                      |
| SUB OUT: BENTON,RAVEN                | 04:06 |       |        |                                      |
| SUB OUT: HASCHEFF,GIGI               | 04:06 |       |        |                                      |
| GOOD! JUMPER by KIM,ANNA [PNT]       | 03:48 | 20-10 | H 10   |                                      |

| VISITORS: LBSU                       | Time  | Score | Margin | HOME: University of Hawai'i       |
|--------------------------------------|-------|-------|--------|-----------------------------------|
|                                      | 03:19 |       |        | MISSED 3PTR by CRAWFORD,OLIVIA    |
| REBOUND (DEADB) by TEAM              | 03:19 |       |        |                                   |
|                                      | 03:17 |       |        | FOUL by ADOLPHO,KALEI             |
| TURNOVER by JACKSON, CHANTERRIA      | 03:05 |       |        |                                   |
| FOUL by JACKSON, CHANTERRIA          | 03:05 |       |        |                                   |
|                                      | 03:05 |       |        | SUB IN: HARRIS,BRIANA             |
|                                      | 03:05 |       |        | SUB OUT: ADOLPHO,KALEI            |
|                                      | 02:55 |       |        | TURNOVER by HARRIS,BRIANA         |
| STEAL by JACKSON,CHANTERRIA          | 02:53 |       |        |                                   |
| MISSED 3PTR by DOOLEY,CHANTEL        | 02:43 |       |        |                                   |
|                                      | 02:43 |       |        | REBOUND (DEF) by HUFF,MEGAN       |
|                                      | 02:20 |       |        | MISSED JUMPER by KING, DESTINY    |
|                                      | 02:20 |       |        | REBOUND (OFF) by HUFF,MEGAN       |
|                                      | 02:17 | 23-10 | H 13   | GOOD! 3PTR by HARRIS,BRIANA       |
|                                      | 02:17 |       |        | ASSIST by HUFF,MEGAN              |
| GOOD! LAYUP by KIM,ANNA [PNT]        | 01:49 | 23-12 | H 11   |                                   |
|                                      | 01:33 | 25-12 | H 13   | GOOD! JUMPER by HUFF,MEGAN [PNT]  |
|                                      | 01:33 |       |        | ASSIST by CRAWFORD, OLIVIA        |
| FOUL by WILSON, CECILY               | 01:33 |       |        |                                   |
|                                      | 01:33 | 26-12 | H 14   | GOOD! FT by HUFF,MEGAN            |
| SUB IN: HASCHEFF,GIGI                | 01:33 |       |        |                                   |
| SUB IN: BENTON,RAVEN                 | 01:33 |       |        |                                   |
| SUB OUT: WILSON, CECILY              | 01:33 |       |        |                                   |
| SUB OUT: GERTZ,JESSICA               | 01:33 |       |        |                                   |
|                                      | 01:20 |       |        | FOUL by HARRIS,BRIANA             |
|                                      | 01:20 |       |        | SUB IN: WIMBLEY, MARISSA          |
|                                      | 01:20 |       |        | SUB OUT: CRAWFORD, OLIVIA         |
| MISSED JUMPER by JACKSON, CHANTERRIA | 01:09 |       |        |                                   |
| REBOUND (OFF) by BENTON, RAVEN       | 01:09 |       |        |                                   |
|                                      | 01:07 |       |        | FOUL by HARRIS,BRIANA             |
| MISSED FT by HASCHEFF,GIGI           | 01:07 |       |        |                                   |
| REBOUND (DEADB) by TEAM              | 01:07 |       |        |                                   |
| MISSED FT by HASCHEFF,GIGI           | 01:07 |       |        |                                   |
|                                      | 01:07 |       |        | REBOUND (DEF) by SALANOA, LEAH    |
| SUB IN: WILSON, CECILY               | 01:07 |       |        |                                   |
| SUB OUT: KIM,ANNA                    | 01:07 |       |        |                                   |
|                                      | 01:07 |       |        | SUB IN: SALANOA,LEAH              |
|                                      | 01:07 |       |        | SUB OUT: HARRIS,BRIANA            |
|                                      | 00:46 | 28-12 | H 16   | GOOD! JUMPER by HUFF, MEGAN [PNT] |
|                                      | 00:46 |       |        | ASSIST by WIMBLEY, MARISSA        |
| SUB IN: KIM,ANNA                     | 00:43 |       |        |                                   |
| SUB OUT: DOOLEY,CHANTEL              | 00:43 |       |        |                                   |
| MISSED JUMPER by BENTON, RAVEN       | 00:20 |       |        |                                   |
|                                      | 00:20 |       |        | REBOUND (DEF) by TOEAINA, SARAH   |
|                                      | 00:14 |       |        | TIMEOUT TEAM                      |
| SUB IN: DOOLEY,CHANTEL               | 00:14 |       |        |                                   |
| SUB OUT: KIM,ANNA                    | 00:14 |       |        |                                   |
|                                      | 00:03 |       |        | MISSED 3PTR by WIMBLEY,MARISSA    |
| REBOUND (DEF) by DOOLEY,CHANTEL      | 00:03 |       |        |                                   |
|                                      |       |       |        |                                   |

| Period 2-only | ln    | Off | 2nd    | Fast  |       |      |                        |
|---------------|-------|-----|--------|-------|-------|------|------------------------|
| Penou 2-only  | Paint | T/O | Chance | Break | Bench | 2222 |                        |
| LBSU          | 4     | 2   | 0      | 0     | 0     |      | Score tied - 0 times   |
| UH            | 10    | 2   | 8      | 2     | 3     |      | Lead changed - 0 times |