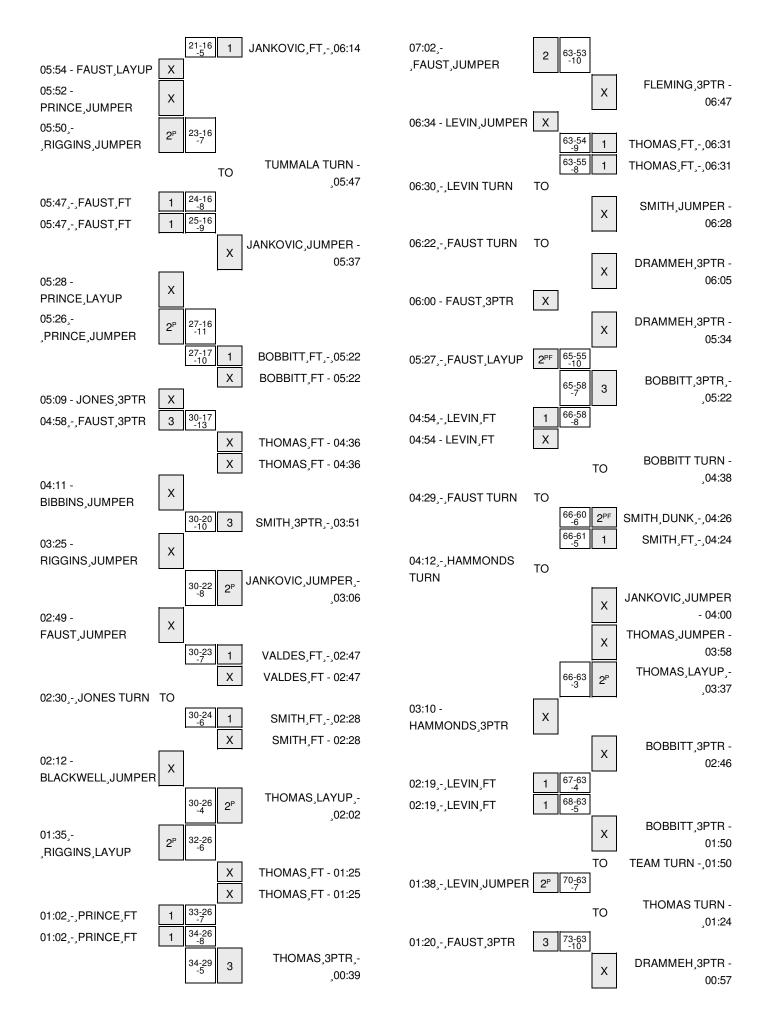

| VISITORS: LBSU                       | Time  | Score | Margin | HOME: Hawai'i                     |
|--------------------------------------|-------|-------|--------|-----------------------------------|
| TIMEOUT MEDIA                        | 07:09 |       |        |                                   |
|                                      | 07:09 |       |        | SUB IN: FLEMING,ISAAC             |
|                                      | 07:09 |       |        | SUB OUT: VALDES,AARON             |
| TURNOVER by FAUST,NICK               | 06:57 |       |        |                                   |
|                                      | 06:44 | 14-21 | V 7    | GOOD! LAYUP by SMITH,QUINCY [PNT] |
|                                      | 06:44 |       |        | ASSIST by JANKOVIC,STEFAN         |
| MISSED JUMPER by SPENCER,AJ          | 06:27 |       |        |                                   |
|                                      | 06:27 |       |        | REBOUND (DEF) by FLEMING, ISAAC   |
| FOUL by BLACKWELL,NOAH               | 06:14 |       |        |                                   |
|                                      | 06:14 | 15-21 | V 6    | GOOD! FT by JANKOVIC, STEFAN      |
|                                      | 06:14 | 16-21 | V 5    | GOOD! FT by JANKOVIC, STEFAN      |
| SUB IN: JONES,BRANFORD               | 06:14 |       |        |                                   |
| SUB IN: PRINCE,ROSCHON               | 06:14 |       |        |                                   |
| SUB OUT: SPENCER,AJ                  | 06:14 |       |        |                                   |
| SUB OUT: BLACKWELL,NOAH              | 06:14 |       |        |                                   |
| MISSED LAYUP by FAUST,NICK           | 05:54 |       |        |                                   |
| REBOUND (OFF) by PRINCE, ROSCHON     | 05:54 |       |        |                                   |
| MISSED JUMPER by PRINCE, ROSCHON     | 05:52 |       |        |                                   |
| REBOUND (OFF) by RIGGINS,MASON       | 05:52 |       |        |                                   |
| GOOD! JUMPER by RIGGINS,MASON [PNT]  | 05:50 | 16-23 | V 7    |                                   |
| , , ,                                | 05:47 |       |        | TURNOVER by TUMMALA,SAI           |
| STEAL by FAUST,NICK                  | 05:47 |       |        | <b>,</b> - ,-                     |
|                                      | 05:47 |       |        | FOUL by TUMMALA,SAI               |
| GOOD! FT by FAUST,NICK               | 05:47 | 16-24 | V 8    | . 3323, . 3                       |
| GOOD! FT by FAUST,NICK               | 05:47 | 16-25 | V 9    |                                   |
| 3.002 sj                             | 05:37 | .0 _0 |        | MISSED JUMPER by JANKOVIC,STEFAN  |
| REBOUND (DEF) by FAUST,NICK          | 05:37 |       |        |                                   |
| MISSED LAYUP by PRINCE, ROSCHON      | 05:28 |       |        |                                   |
| REBOUND (OFF) by PRINCE,ROSCHON      | 05:28 |       |        |                                   |
| GOOD! JUMPER by PRINCE,ROSCHON [PNT] | 05:26 | 16-27 | V 11   |                                   |
| FOUL by FAUST,NICK                   | 05:22 | 10 27 | • • •  |                                   |
| 1 002 by 1 1 001, 11 01 C            | 05:22 | 17-27 | V 10   | GOOD! FT by BOBBITT,RODERICK      |
|                                      | 05:22 | 17-27 | V 10   | MISSED FT by BOBBITT, RODERICK    |
| REBOUND (DEF) by RIGGINS,MASON       | 05:22 |       |        | MIGGED I I by BOBBITT, HOBEITION  |
| TLEBOOND (DEI ) by Mading, MASON     | 05:12 |       |        | SUB IN: THOMAS,MIKE               |
|                                      | 05:12 |       |        | SUB OUT: TUMMALA,SAI              |
| MISSED 3PTR by JONES,BRANFORD        |       |       |        | SUB CUT. TUWIWALA,SAI             |
| •                                    | 05:09 |       |        |                                   |
| REBOUND (OFF) by FAUST,NICK          | 05:09 | 17.00 | V/ 10  |                                   |
| GOOD! 3PTR by FAUST,NICK             | 04:58 | 17-30 | V 13   |                                   |
| ASSIST by BIBBINS, JUSTIN            | 04:58 |       |        |                                   |
| FOUL by PRINCE,ROSCHON               | 04:36 |       |        | MICOED ET L. THOMAS MIKE          |
|                                      | 04:36 |       |        | MISSED FT by THOMAS,MIKE          |
|                                      | 04:36 |       |        | REBOUND (DEADB) by TEAM           |
|                                      | 04:36 |       |        | MISSED FT by THOMAS,MIKE          |
| REBOUND (DEF) by FAUST,NICK          | 04:36 |       |        |                                   |
| SUB IN: SPENCER,AJ                   | 04:36 |       |        |                                   |
| SUB OUT: PRINCE,ROSCHON              | 04:36 |       |        |                                   |
|                                      | 04:36 |       |        | SUB IN: VALDES,AARON              |
|                                      | 04:36 |       |        | SUB OUT: FLEMING,ISAAC            |
| MISSED JUMPER by BIBBINS,JUSTIN      | 04:11 |       |        |                                   |
|                                      | 04:11 |       |        | REBOUND (DEF) by VALDES,AARON     |
|                                      | 03:51 | 20-30 | V 10   | GOOD! 3PTR by SMITH, QUINCY       |

| VISITORS: LBSU                     | Time  | Score | Margin | HOME: Hawai'i                          |
|------------------------------------|-------|-------|--------|----------------------------------------|
|                                    | 03:51 |       | -      | ASSIST by VALDES,AARON                 |
| TIMEOUT 30SEC                      | 03:37 |       |        |                                        |
| SUB IN: BLACKWELL,NOAH             | 03:37 |       |        |                                        |
| SUB OUT: BIBBINS, JUSTIN           | 03:37 |       |        |                                        |
| MISSED JUMPER by RIGGINS, MASON    | 03:25 |       |        |                                        |
|                                    | 03:25 |       |        | REBOUND (DEF) by JANKOVIC, STEFAN      |
|                                    | 03:06 | 22-30 | V 8    | GOOD! JUMPER by JANKOVIC, STEFAN [PNT] |
| MISSED JUMPER by FAUST,NICK        | 02:49 |       |        |                                        |
|                                    | 02:49 |       |        | REBOUND (DEF) by VALDES, AARON         |
| FOUL by RIGGINS,MASON              | 02:47 |       |        |                                        |
|                                    | 02:47 | 23-30 | V 7    | GOOD! FT by VALDES,AARON               |
|                                    | 02:47 |       |        | MISSED FT by VALDES, AARON             |
| REBOUND (DEF) by FAUST,NICK        | 02:47 |       |        |                                        |
| TURNOVER by JONES,BRANFORD         | 02:30 |       |        |                                        |
|                                    | 02:28 |       |        | STEAL by SMITH, QUINCY                 |
| FOUL by JONES,BRANFORD             | 02:28 |       |        |                                        |
|                                    | 02:28 | 24-30 | V 6    | GOOD! FT by SMITH, QUINCY              |
|                                    | 02:28 |       |        | MISSED FT by SMITH, QUINCY             |
| REBOUND (DEF) by FAUST,NICK        | 02:28 |       |        |                                        |
| MISSED JUMPER by BLACKWELL,NOAH    | 02:12 |       |        |                                        |
|                                    | 02:12 |       |        | REBOUND (DEF) by SMITH, QUINCY         |
|                                    | 02:02 | 26-30 | V 4    | GOOD! LAYUP by THOMAS,MIKE [PNT]       |
|                                    | 02:02 |       |        | ASSIST by SMITH, QUINCY                |
| TIMEOUT 30SEC                      | 02:00 |       |        |                                        |
| GOOD! LAYUP by RIGGINS,MASON [PNT] | 01:35 | 26-32 | V 6    |                                        |
| ASSIST by JONES,BRANFORD           | 01:35 |       |        |                                        |
| FOUL by SPENCER,AJ                 | 01:25 |       |        |                                        |
|                                    | 01:25 |       |        | MISSED FT by THOMAS,MIKE               |
|                                    | 01:25 |       |        | REBOUND (DEADB) by TEAM                |
|                                    | 01:25 |       |        | MISSED FT by THOMAS,MIKE               |
| REBOUND (DEF) by FAUST,NICK        | 01:25 |       |        |                                        |
| SUB IN: PRINCE, ROSCHON            | 01:25 |       |        |                                        |
| SUB OUT: SPENCER,AJ                | 01:25 |       |        |                                        |
|                                    | 01:25 |       |        | SUB IN: JOVANOVIC, STEFAN              |
|                                    | 01:25 |       |        | SUB OUT: JANKOVIC, STEFAN              |
|                                    | 01:02 |       |        | FOUL by THOMAS,MIKE                    |
| GOOD! FT by PRINCE, ROSCHON        | 01:02 | 26-33 | V 7    |                                        |
| GOOD! FT by PRINCE, ROSCHON        | 01:02 | 26-34 | V 8    |                                        |
|                                    | 01:02 |       |        | SUB IN: JANKOVIC, STEFAN               |
|                                    | 01:02 |       |        | SUB OUT: JOVANOVIC, STEFAN             |
|                                    | 00:39 | 29-34 | V 5    | GOOD! 3PTR by THOMAS,MIKE              |
|                                    | 00:39 |       |        | ASSIST by BOBBITT, RODERICK            |
| TURNOVER by BLACKWELL,NOAH         | 00:14 |       |        |                                        |
|                                    | 00:13 |       |        | STEAL by BOBBITT, RODERICK             |
| FOUL by BLACKWELL, NOAH            | 00:12 |       |        |                                        |
|                                    | 00:12 | 30-34 | V 4    | GOOD! FT by BOBBITT, RODERICK          |
|                                    | 00:12 | 31-34 | V 3    | GOOD! FT by BOBBITT, RODERICK          |
|                                    | 00:12 |       |        | SUB IN: JOVANOVIC,STEFAN               |
|                                    | 00:12 |       |        | SUB IN: TUMMALA,SAI                    |
|                                    | 00:12 |       |        | SUB OUT: JANKOVIC,STEFAN               |
|                                    | 00:12 |       |        | SUB OUT: THOMAS,MIKE                   |
|                                    | 00:09 |       |        | SUB IN: JANKOVIC,STEFAN                |

| VISITORS: LBSU             | Time  | Score | Margin | HOME: Hawai'i                  |
|----------------------------|-------|-------|--------|--------------------------------|
|                            | 00:09 |       |        | SUB OUT: JOVANOVIC, STEFAN     |
| TURNOVER by RIGGINS, MASON | 00:07 |       |        |                                |
|                            | 00:06 |       |        | STEAL by SMITH,QUINCY          |
|                            | 00:02 |       |        | MISSED 3PTR by JANKOVIC,STEFAN |
|                            | 00:00 |       |        | REBOUND (DEADB) by TEAM        |