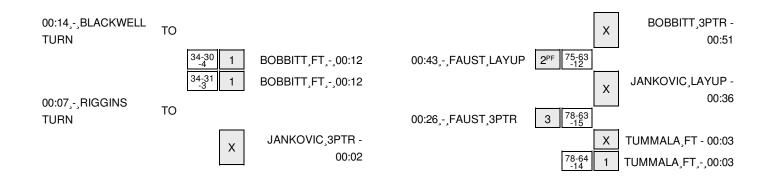

| VISITORS: LBSU             | Time  | Score | Margin | HOME: Hawai'i                  |
|----------------------------|-------|-------|--------|--------------------------------|
|                            | 00:09 |       |        | SUB OUT: JOVANOVIC, STEFAN     |
| TURNOVER by RIGGINS, MASON | 00:07 |       |        |                                |
|                            | 00:06 |       |        | STEAL by SMITH,QUINCY          |
|                            | 00:02 |       |        | MISSED 3PTR by JANKOVIC,STEFAN |
|                            | 00:00 |       |        | REBOUND (DEADB) by TEAM        |