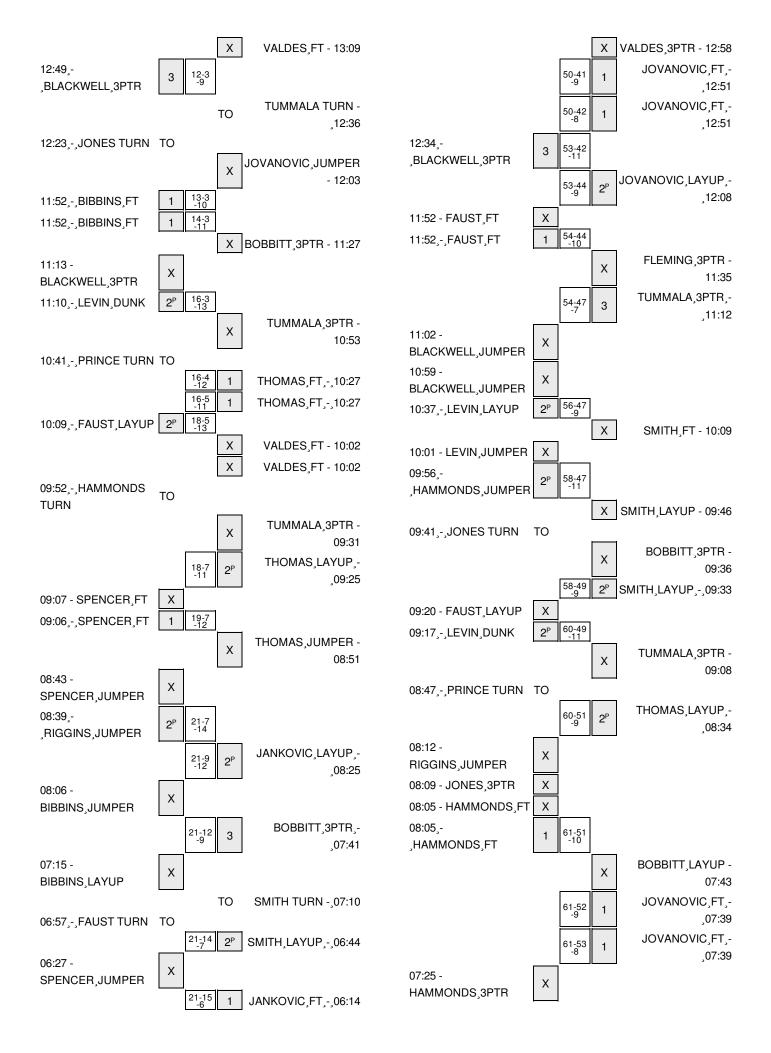

| VISITORS: LBSU                               | Time  | Score | Margin | HOME: Hawai'i                        |
|----------------------------------------------|-------|-------|--------|--------------------------------------|
| REBOUND (DEF) by JONES,BRANFORD              | 10:53 |       |        |                                      |
| TURNOVER by PRINCE, ROSCHON                  | 10:41 |       |        |                                      |
|                                              | 10:40 |       |        | STEAL by VALDES,AARON                |
| FOUL by PRINCE, ROSCHON                      | 10:27 |       |        |                                      |
|                                              | 10:27 | 4-16  | V 12   | GOOD! FT by THOMAS,MIKE              |
|                                              | 10:27 | 5-16  | V 11   | GOOD! FT by THOMAS,MIKE              |
| SUB IN: FAUST,NICK                           | 10:27 |       |        |                                      |
| SUB OUT: JONES,BRANFORD                      | 10:27 |       |        |                                      |
|                                              | 10:27 |       |        | SUB IN: SMITH, QUINCY                |
|                                              | 10:27 |       |        | SUB OUT: DRAMMEH,SHERIFF             |
| GOOD! LAYUP by FAUST,NICK [PNT]              | 10:09 | 5-18  | V 13   |                                      |
| ASSIST by BLACKWELL,NOAH                     | 10:09 |       |        |                                      |
| FOUL by LEVIN,GABE                           | 10:02 |       |        |                                      |
|                                              | 10:02 |       |        | MISSED FT by VALDES,AARON            |
|                                              | 10:02 |       |        | REBOUND (DEADB) by TEAM              |
|                                              | 10:02 |       |        | MISSED FT by VALDES,AARON            |
| REBOUND (DEF) by FAUST,NICK                  | 10:02 |       |        |                                      |
| SUB IN: SPENCER,AJ                           | 10:02 |       |        |                                      |
| SUB IN: HAMMONDS,TRAVIS                      | 10:02 |       |        |                                      |
| SUB OUT: BIBBINS, JUSTIN                     | 10:02 |       |        |                                      |
| SUB OUT: LEVIN,GABE                          | 10:02 |       |        |                                      |
| TURNOVER by HAMMONDS,TRAVIS                  | 09:52 |       |        |                                      |
| FOUL by HAMMONDS,TRAVIS                      | 09:52 |       |        |                                      |
|                                              | 09:31 |       |        | MISSED 3PTR by TUMMALA,SAI           |
|                                              | 09:31 |       |        | REBOUND (OFF) by SMITH, QUINCY       |
|                                              | 09:25 | 7-18  | V 11   | GOOD! LAYUP by THOMAS,MIKE [PNT]     |
|                                              | 09:25 |       |        | ASSIST by SMITH, QUINCY              |
|                                              | 09:07 |       |        | FOUL by THOMAS,MIKE                  |
| MISSED FT by SPENCER,AJ                      | 09:07 |       |        | · ·                                  |
| REBOUND (DEADB) by TEAM                      | 09:07 |       |        |                                      |
| GOOD! FT by SPENCER,AJ                       | 09:06 | 7-19  | V 12   |                                      |
| SUB IN: BIBBINS, JUSTIN                      | 09:06 | -     |        |                                      |
| SUB IN: RIGGINS,MASON                        | 09:06 |       |        |                                      |
| SUB OUT: PRINCE,ROSCHON                      | 09:06 |       |        |                                      |
| SUB OUT: HAMMONDS,TRAVIS                     | 09:06 |       |        |                                      |
| COD COTTO MINIOTODO, TENTO                   | 08:51 |       |        | MISSED JUMPER by THOMAS,MIKE         |
| REBOUND (DEF) by FAUST,NICK                  | 08:51 |       |        |                                      |
| MISSED JUMPER by SPENCER,AJ                  | 08:43 |       |        |                                      |
| REBOUND (OFF) by RIGGINS,MASON               | 08:43 |       |        |                                      |
| GOOD! JUMPER by RIGGINS,MASON [PNT]          | 08:39 | 7-21  | V 14   |                                      |
| COOD: BOWN EIT BY THE CHIVE, WINGOIN [1 141] | 08:39 | 7 21  | V 17   | TIMEOUT 30SEC                        |
|                                              | 08:39 |       |        | SUB IN: JANKOVIC,STEFAN              |
|                                              | 08:39 |       |        | SUB OUT: THOMAS,MIKE                 |
|                                              | 08:25 | 9-21  | V 12   | GOOD! LAYUP by JANKOVIC,STEFAN [PNT] |
|                                              | 08:25 | 9-21  | V 12   | ASSIST by BOBBITT,RODERICK           |
| MISSED HIMDED by DIDDING HISTIN              | 08:06 |       |        | ASSIST BY BOBBITT, NODELIION         |
| MISSED JUMPER by BIBBINS,JUSTIN              |       |       |        | DEDOLIND (DET) by TUMMAN A CAN       |
|                                              | 08:06 | 10.01 | V 0    | REBOUND (DEF) by TUMMALA,SAI         |
| MICCED LAVID by DIDDING HIGTS                | 07:41 | 12-21 | V 9    | GOOD! 3PTR by BOBBITT,RODERICK       |
| MISSED LAYUP by BIBBINS,JUSTIN               | 07:15 |       |        | BLOOK! IANKOVIO OTTO                 |
|                                              | 07:15 |       |        | BLOCK by JANKOVIC,STEFAN             |
|                                              | 07:14 |       |        | REBOUND (DEF) by JANKOVIC,STEFAN     |
|                                              | 07:10 |       |        | TURNOVER by SMITH, QUINCY            |

| VISITORS: LBSU                       | Time  | Score | Margin | HOME: Hawai'i                     |
|--------------------------------------|-------|-------|--------|-----------------------------------|
| TIMEOUT MEDIA                        | 07:09 |       |        |                                   |
|                                      | 07:09 |       |        | SUB IN: FLEMING,ISAAC             |
|                                      | 07:09 |       |        | SUB OUT: VALDES,AARON             |
| TURNOVER by FAUST,NICK               | 06:57 |       |        |                                   |
|                                      | 06:44 | 14-21 | V 7    | GOOD! LAYUP by SMITH,QUINCY [PNT] |
|                                      | 06:44 |       |        | ASSIST by JANKOVIC,STEFAN         |
| MISSED JUMPER by SPENCER,AJ          | 06:27 |       |        |                                   |
|                                      | 06:27 |       |        | REBOUND (DEF) by FLEMING, ISAAC   |
| FOUL by BLACKWELL,NOAH               | 06:14 |       |        |                                   |
|                                      | 06:14 | 15-21 | V 6    | GOOD! FT by JANKOVIC, STEFAN      |
|                                      | 06:14 | 16-21 | V 5    | GOOD! FT by JANKOVIC, STEFAN      |
| SUB IN: JONES,BRANFORD               | 06:14 |       |        |                                   |
| SUB IN: PRINCE,ROSCHON               | 06:14 |       |        |                                   |
| SUB OUT: SPENCER,AJ                  | 06:14 |       |        |                                   |
| SUB OUT: BLACKWELL,NOAH              | 06:14 |       |        |                                   |
| MISSED LAYUP by FAUST,NICK           | 05:54 |       |        |                                   |
| REBOUND (OFF) by PRINCE, ROSCHON     | 05:54 |       |        |                                   |
| MISSED JUMPER by PRINCE, ROSCHON     | 05:52 |       |        |                                   |
| REBOUND (OFF) by RIGGINS,MASON       | 05:52 |       |        |                                   |
| GOOD! JUMPER by RIGGINS,MASON [PNT]  | 05:50 | 16-23 | V 7    |                                   |
| , , ,                                | 05:47 |       |        | TURNOVER by TUMMALA,SAI           |
| STEAL by FAUST,NICK                  | 05:47 |       |        | <b>,</b> - ,-                     |
|                                      | 05:47 |       |        | FOUL by TUMMALA,SAI               |
| GOOD! FT by FAUST,NICK               | 05:47 | 16-24 | V 8    | . 3323, . 3                       |
| GOOD! FT by FAUST,NICK               | 05:47 | 16-25 | V 9    |                                   |
| 3.002 sj                             | 05:37 | .0 _0 |        | MISSED JUMPER by JANKOVIC,STEFAN  |
| REBOUND (DEF) by FAUST,NICK          | 05:37 |       |        |                                   |
| MISSED LAYUP by PRINCE, ROSCHON      | 05:28 |       |        |                                   |
| REBOUND (OFF) by PRINCE,ROSCHON      | 05:28 |       |        |                                   |
| GOOD! JUMPER by PRINCE,ROSCHON [PNT] | 05:26 | 16-27 | V 11   |                                   |
| FOUL by FAUST,NICK                   | 05:22 | 10 27 | • • •  |                                   |
| 1 002 by 1 1 001, 11 01 C            | 05:22 | 17-27 | V 10   | GOOD! FT by BOBBITT,RODERICK      |
|                                      | 05:22 | 17-27 | V 10   | MISSED FT by BOBBITT, RODERICK    |
| REBOUND (DEF) by RIGGINS,MASON       | 05:22 |       |        | MIGGED I I by BOBBITT, HOBEITION  |
| TLEBOOND (DEI ) by Mading, MASON     | 05:12 |       |        | SUB IN: THOMAS,MIKE               |
|                                      | 05:12 |       |        | SUB OUT: TUMMALA,SAI              |
| MISSED 3PTR by JONES,BRANFORD        |       |       |        | SUB CUT. TUWIWALA,SAI             |
| •                                    | 05:09 |       |        |                                   |
| REBOUND (OFF) by FAUST,NICK          | 05:09 | 17.00 | V/ 10  |                                   |
| GOOD! 3PTR by FAUST,NICK             | 04:58 | 17-30 | V 13   |                                   |
| ASSIST by BIBBINS, JUSTIN            | 04:58 |       |        |                                   |
| FOUL by PRINCE,ROSCHON               | 04:36 |       |        | MICOED ET L. THOMAS MIKE          |
|                                      | 04:36 |       |        | MISSED FT by THOMAS,MIKE          |
|                                      | 04:36 |       |        | REBOUND (DEADB) by TEAM           |
|                                      | 04:36 |       |        | MISSED FT by THOMAS,MIKE          |
| REBOUND (DEF) by FAUST,NICK          | 04:36 |       |        |                                   |
| SUB IN: SPENCER,AJ                   | 04:36 |       |        |                                   |
| SUB OUT: PRINCE,ROSCHON              | 04:36 |       |        |                                   |
|                                      | 04:36 |       |        | SUB IN: VALDES,AARON              |
|                                      | 04:36 |       |        | SUB OUT: FLEMING,ISAAC            |
| MISSED JUMPER by BIBBINS,JUSTIN      | 04:11 |       |        |                                   |
|                                      | 04:11 |       |        | REBOUND (DEF) by VALDES,AARON     |
|                                      | 03:51 | 20-30 | V 10   | GOOD! 3PTR by SMITH, QUINCY       |

| VISITORS: LBSU                     | Time  | Score | Margin | HOME: Hawai'i                          |
|------------------------------------|-------|-------|--------|----------------------------------------|
|                                    | 03:51 |       | -      | ASSIST by VALDES,AARON                 |
| TIMEOUT 30SEC                      | 03:37 |       |        |                                        |
| SUB IN: BLACKWELL,NOAH             | 03:37 |       |        |                                        |
| SUB OUT: BIBBINS, JUSTIN           | 03:37 |       |        |                                        |
| MISSED JUMPER by RIGGINS, MASON    | 03:25 |       |        |                                        |
|                                    | 03:25 |       |        | REBOUND (DEF) by JANKOVIC, STEFAN      |
|                                    | 03:06 | 22-30 | V 8    | GOOD! JUMPER by JANKOVIC, STEFAN [PNT] |
| MISSED JUMPER by FAUST,NICK        | 02:49 |       |        |                                        |
|                                    | 02:49 |       |        | REBOUND (DEF) by VALDES, AARON         |
| FOUL by RIGGINS,MASON              | 02:47 |       |        |                                        |
|                                    | 02:47 | 23-30 | V 7    | GOOD! FT by VALDES,AARON               |
|                                    | 02:47 |       |        | MISSED FT by VALDES, AARON             |
| REBOUND (DEF) by FAUST,NICK        | 02:47 |       |        |                                        |
| TURNOVER by JONES,BRANFORD         | 02:30 |       |        |                                        |
|                                    | 02:28 |       |        | STEAL by SMITH, QUINCY                 |
| FOUL by JONES,BRANFORD             | 02:28 |       |        |                                        |
|                                    | 02:28 | 24-30 | V 6    | GOOD! FT by SMITH, QUINCY              |
|                                    | 02:28 |       |        | MISSED FT by SMITH, QUINCY             |
| REBOUND (DEF) by FAUST,NICK        | 02:28 |       |        |                                        |
| MISSED JUMPER by BLACKWELL,NOAH    | 02:12 |       |        |                                        |
|                                    | 02:12 |       |        | REBOUND (DEF) by SMITH, QUINCY         |
|                                    | 02:02 | 26-30 | V 4    | GOOD! LAYUP by THOMAS,MIKE [PNT]       |
|                                    | 02:02 |       |        | ASSIST by SMITH, QUINCY                |
| TIMEOUT 30SEC                      | 02:00 |       |        |                                        |
| GOOD! LAYUP by RIGGINS,MASON [PNT] | 01:35 | 26-32 | V 6    |                                        |
| ASSIST by JONES,BRANFORD           | 01:35 |       |        |                                        |
| FOUL by SPENCER,AJ                 | 01:25 |       |        |                                        |
|                                    | 01:25 |       |        | MISSED FT by THOMAS,MIKE               |
|                                    | 01:25 |       |        | REBOUND (DEADB) by TEAM                |
|                                    | 01:25 |       |        | MISSED FT by THOMAS,MIKE               |
| REBOUND (DEF) by FAUST,NICK        | 01:25 |       |        |                                        |
| SUB IN: PRINCE, ROSCHON            | 01:25 |       |        |                                        |
| SUB OUT: SPENCER,AJ                | 01:25 |       |        |                                        |
|                                    | 01:25 |       |        | SUB IN: JOVANOVIC, STEFAN              |
|                                    | 01:25 |       |        | SUB OUT: JANKOVIC, STEFAN              |
|                                    | 01:02 |       |        | FOUL by THOMAS,MIKE                    |
| GOOD! FT by PRINCE, ROSCHON        | 01:02 | 26-33 | V 7    |                                        |
| GOOD! FT by PRINCE, ROSCHON        | 01:02 | 26-34 | V 8    |                                        |
|                                    | 01:02 |       |        | SUB IN: JANKOVIC, STEFAN               |
|                                    | 01:02 |       |        | SUB OUT: JOVANOVIC, STEFAN             |
|                                    | 00:39 | 29-34 | V 5    | GOOD! 3PTR by THOMAS,MIKE              |
|                                    | 00:39 |       |        | ASSIST by BOBBITT, RODERICK            |
| TURNOVER by BLACKWELL,NOAH         | 00:14 |       |        |                                        |
|                                    | 00:13 |       |        | STEAL by BOBBITT, RODERICK             |
| FOUL by BLACKWELL, NOAH            | 00:12 |       |        |                                        |
|                                    | 00:12 | 30-34 | V 4    | GOOD! FT by BOBBITT, RODERICK          |
|                                    | 00:12 | 31-34 | V 3    | GOOD! FT by BOBBITT, RODERICK          |
|                                    | 00:12 |       |        | SUB IN: JOVANOVIC,STEFAN               |
|                                    | 00:12 |       |        | SUB IN: TUMMALA,SAI                    |
|                                    | 00:12 |       |        | SUB OUT: JANKOVIC,STEFAN               |
|                                    | 00:12 |       |        | SUB OUT: THOMAS,MIKE                   |
|                                    | 00:09 |       |        | SUB IN: JANKOVIC,STEFAN                |

| VISITORS: LBSU             | Time  | Score | Margin | HOME: Hawai'i                  |
|----------------------------|-------|-------|--------|--------------------------------|
|                            | 00:09 |       |        | SUB OUT: JOVANOVIC, STEFAN     |
| TURNOVER by RIGGINS, MASON | 00:07 |       |        |                                |
|                            | 00:06 |       |        | STEAL by SMITH,QUINCY          |
|                            | 00:02 |       |        | MISSED 3PTR by JANKOVIC,STEFAN |
|                            | 00:00 |       |        | REBOUND (DEADB) by TEAM        |