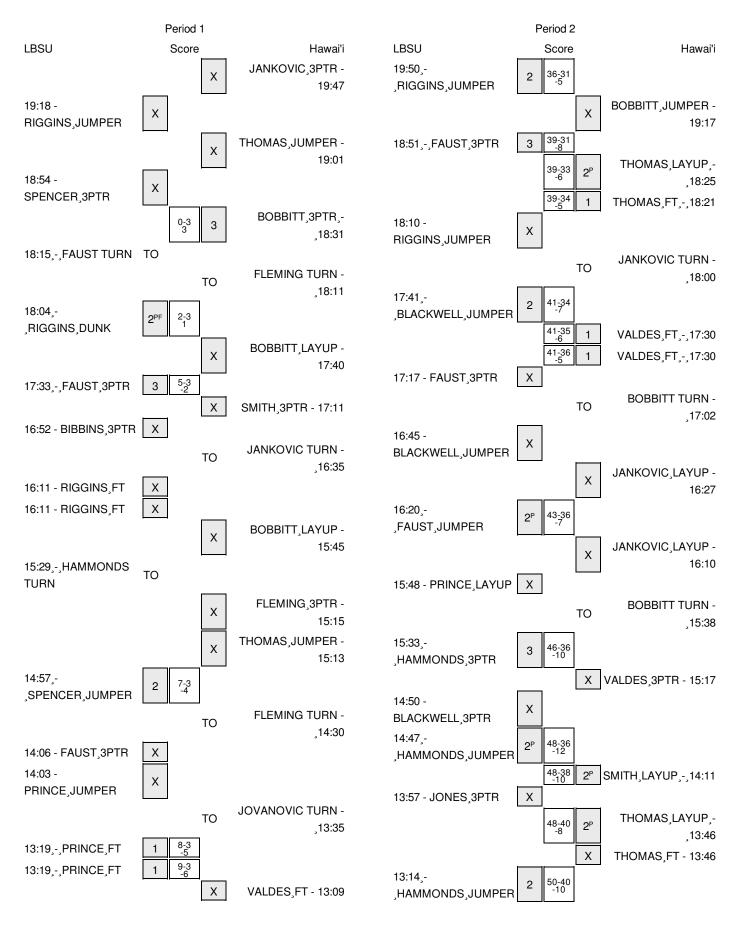

# LBSU vs Hawai'i 1/30/2016; 8:00 PM at Stan Sheriff Center (Honolulu, O'ahu) Period 1 Play-By-Play

| VISITORS: LBSU                       | Time  | Score | Margin | HOME: Hawai'i                      |
|--------------------------------------|-------|-------|--------|------------------------------------|
|                                      | 19:47 |       |        | MISSED 3PTR by JANKOVIC,STEFAN     |
| REBOUND (DEF) by FAUST,NICK          | 19:47 |       |        |                                    |
| MISSED JUMPER by RIGGINS, MASON      | 19:18 |       |        |                                    |
|                                      | 19:18 |       |        | REBOUND (DEF) by THOMAS,MIKE       |
|                                      | 19:01 |       |        | MISSED JUMPER by THOMAS, MIKE      |
| REBOUND (DEF) by FAUST,NICK          | 19:01 |       |        |                                    |
| MISSED 3PTR by SPENCER,AJ            | 18:54 |       |        |                                    |
|                                      | 18:54 |       |        | REBOUND (DEF) by FLEMING, ISAAC    |
|                                      | 18:31 | 3-0   | H 3    | GOOD! 3PTR by BOBBITT,RODERICK     |
|                                      | 18:31 |       |        | ASSIST by SMITH,QUINCY             |
| TURNOVER by FAUST,NICK               | 18:15 |       |        |                                    |
|                                      | 18:14 |       |        | STEAL by THOMAS,MIKE               |
|                                      | 18:11 |       |        | TURNOVER by FLEMING, ISAAC         |
| STEAL by FAUST,NICK                  | 18:09 |       |        |                                    |
| GOOD! DUNK by RIGGINS,MASON [FB/PNT] | 18:04 | 3-2   | H 1    |                                    |
| ASSIST by BIBBINS, JUSTIN            | 18:04 |       |        |                                    |
|                                      | 17:40 |       |        | MISSED LAYUP by BOBBITT, RODERICK  |
| REBOUND (DEF) by LEVIN, GABE         | 17:40 |       |        |                                    |
| GOOD! 3PTR by FAUST,NICK             | 17:33 | 3-5   | V 2    |                                    |
| ASSIST by BIBBINS, JUSTIN            | 17:33 |       |        |                                    |
|                                      | 17:11 |       |        | MISSED 3PTR by SMITH,QUINCY        |
| REBOUND (DEF) by BIBBINS, JUSTIN     | 17:11 |       |        |                                    |
| MISSED 3PTR by BIBBINS,JUSTIN        | 16:52 |       |        |                                    |
|                                      | 16:52 |       |        | REBOUND (DEADB) by TEAM            |
| FOUL by LEVIN,GABE                   | 16:49 |       |        |                                    |
|                                      | 16:35 |       |        | TURNOVER by JANKOVIC, STEFAN       |
|                                      | 16:35 |       |        | FOUL by JANKOVIC, STEFAN           |
| SUB IN: HAMMONDS,TRAVIS              | 16:35 |       |        |                                    |
| SUB OUT: LEVIN,GABE                  | 16:35 |       |        |                                    |
|                                      | 16:11 |       |        | FOUL by JANKOVIC, STEFAN           |
| MISSED FT by RIGGINS, MASON          | 16:11 |       |        |                                    |
| REBOUND (DEADB) by TEAM              | 16:11 |       |        |                                    |
| MISSED FT by RIGGINS,MASON           | 16:11 |       |        |                                    |
|                                      | 16:11 |       |        | SUB IN: JOVANOVIC, STEFAN          |
|                                      | 16:11 |       |        | SUB OUT: JANKOVIC,STEFAN           |
|                                      | 16:10 |       |        | REBOUND (DEF) by JOVANOVIC, STEFAN |
|                                      | 15:49 |       |        | TIMEOUT media                      |
|                                      | 15:49 |       |        | SUB IN: VALDES,AARON               |
|                                      | 15:49 |       |        | SUB OUT: SMITH, QUINCY             |
|                                      | 15:45 |       |        | MISSED LAYUP by BOBBITT, RODERICK  |
| REBOUND (DEF) by FAUST,NICK          | 15:45 |       |        |                                    |
| TURNOVER by HAMMONDS,TRAVIS          | 15:29 |       |        |                                    |
| FOUL by HAMMONDS,TRAVIS              | 15:29 |       |        |                                    |
| SUB IN: PRINCE, ROSCHON              | 15:29 |       |        |                                    |
| SUB OUT: RIGGINS,MASON               | 15:29 |       |        |                                    |
|                                      | 15:15 |       |        | MISSED 3PTR by FLEMING,ISAAC       |
|                                      | 15:15 |       |        | REBOUND (OFF) by THOMAS,MIKE       |

| VISITORS: LBSU                                     | Time  | Score    | Margin | HOME: Hawai'i                              |
|----------------------------------------------------|-------|----------|--------|--------------------------------------------|
|                                                    | 15:13 |          |        | MISSED JUMPER by THOMAS,MIKE               |
| REBOUND (DEF) by PRINCE,ROSCHON                    | 15:13 |          |        |                                            |
| GOOD! JUMPER by SPENCER,AJ                         | 14:57 | 3-7      | V 4    |                                            |
| ASSIST by HAMMONDS,TRAVIS                          | 14:57 |          |        |                                            |
|                                                    | 14:30 |          |        | TURNOVER by FLEMING, ISAAC                 |
|                                                    | 14:30 |          |        | FOUL by FLEMING, ISAAC                     |
|                                                    | 14:30 |          |        | SUB IN: TUMMALA,SAI                        |
|                                                    | 14:30 |          |        | SUB OUT: THOMAS,MIKE                       |
| MISSED 3PTR by FAUST,NICK                          | 14:06 |          |        |                                            |
| REBOUND (OFF) by PRINCE,ROSCHON                    | 14:06 |          |        |                                            |
| MISSED JUMPER by PRINCE, ROSCHON                   | 14:03 |          |        |                                            |
|                                                    | 14:03 |          |        | BLOCK by JOVANOVIC,STEFAN                  |
|                                                    | 14:02 |          |        | REBOUND (DEF) by TUMMALA,SAI               |
| FOUL by SPENCER,AJ                                 | 13:58 |          |        |                                            |
| SUB IN: JONES,BRANFORD                             | 13:46 |          |        |                                            |
| SUB OUT: SPENCER,AJ                                | 13:46 |          |        |                                            |
|                                                    | 13:35 |          |        | TURNOVER by JOVANOVIC, STEFAN              |
|                                                    | 13:35 |          |        | FOUL by JOVANOVIC,STEFAN                   |
|                                                    | 13:19 |          |        | FOUL by FLEMING, ISAAC                     |
| GOOD! FT by PRINCE, ROSCHON                        | 13:19 | 3-8      | V 5    | •                                          |
| GOOD! FT by PRINCE, ROSCHON                        | 13:19 | 3-9      | V 6    |                                            |
| SUB IN: BLACKWELL, NOAH                            | 13:19 |          |        |                                            |
| SUB IN: LEVIN,GABE                                 | 13:19 |          |        |                                            |
| SUB OUT: FAUST,NICK                                | 13:19 |          |        |                                            |
| SUB OUT: HAMMONDS,TRAVIS                           | 13:19 |          |        |                                            |
| 552 55333 8533                                     | 13:19 |          |        | SUB IN: DRAMMEH,SHERIFF                    |
|                                                    | 13:19 |          |        | SUB OUT: FLEMING,ISAAC                     |
| FOUL by JONES,BRANFORD                             | 13:09 |          |        | 002 0011 2211111 01,101 11 10              |
|                                                    | 13:09 |          |        | MISSED FT by VALDES,AARON                  |
|                                                    | 13:09 |          |        | REBOUND (DEADB) by TEAM                    |
|                                                    | 13:09 |          |        | MISSED FT by VALDES,AARON                  |
| REBOUND (DEF) by LEVIN,GABE                        | 13:09 |          |        |                                            |
| GOOD! 3PTR by BLACKWELL,NOAH                       | 12:49 | 3-12     | V 9    |                                            |
| ASSIST by BIBBINS, JUSTIN                          | 12:49 | 0 12     | • 0    |                                            |
|                                                    | 12:36 |          |        | TURNOVER by TUMMALA,SAI                    |
|                                                    | 12:36 |          |        | FOUL by TUMMALA,SAI                        |
| TURNOVER by JONES,BRANFORD                         | 12:23 |          |        | 10023, 100000                              |
|                                                    | 12:22 |          |        | STEAL by TUMMALA,SAI                       |
|                                                    | 12:03 |          |        | MISSED JUMPER by JOVANOVIC,STEFAN          |
| REBOUND (DEF) by PRINCE,ROSCHON                    | 12:03 |          |        | MICOLD COME LIVERY CONTINUE VIO, OT LIVERY |
| (12300113 (221 ) 3 <b>)</b> 1 1 111102, 1100011011 | 11:52 |          |        | FOUL by BOBBITT, RODERICK                  |
| TIMEOUT MEDIA                                      | 11:52 |          |        | really beating, neglinery                  |
| GOOD! FT by BIBBINS,JUSTIN                         | 11:52 | 3-13     | V 10   |                                            |
| GOOD! FT by BIBBINS, JUSTIN                        | 11:52 | 3-14     | V 11   |                                            |
|                                                    | 11:52 | <b>.</b> |        | SUB IN: THOMAS,MIKE                        |
|                                                    | 11:52 |          |        | SUB OUT: JOVANOVIC,STEFAN                  |
|                                                    | 11:27 |          |        | MISSED 3PTR by BOBBITT,RODERICK            |
| REBOUND (DEF) by PRINCE,ROSCHON                    | 11:27 |          |        |                                            |
| MISSED 3PTR by BLACKWELL,NOAH                      | 11:13 |          |        |                                            |
| REBOUND (OFF) by LEVIN,GABE                        | 11:13 |          |        |                                            |
| GOOD! DUNK by LEVIN,GABE [PNT]                     | 11:10 | 3-16     | V 13   |                                            |
| COD. DOTATO, LEVIN, GADE [1141]                    | 10:53 | 3 10     | . 10   | MISSED 3PTR by TUMMALA,SAI                 |
|                                                    | 10.00 |          |        | modes of they round and                    |

| VISITORS: LBSU                               | Time  | Score | Margin | HOME: Hawai'i                        |
|----------------------------------------------|-------|-------|--------|--------------------------------------|
| REBOUND (DEF) by JONES,BRANFORD              | 10:53 |       |        |                                      |
| TURNOVER by PRINCE, ROSCHON                  | 10:41 |       |        |                                      |
|                                              | 10:40 |       |        | STEAL by VALDES,AARON                |
| FOUL by PRINCE, ROSCHON                      | 10:27 |       |        |                                      |
|                                              | 10:27 | 4-16  | V 12   | GOOD! FT by THOMAS,MIKE              |
|                                              | 10:27 | 5-16  | V 11   | GOOD! FT by THOMAS,MIKE              |
| SUB IN: FAUST,NICK                           | 10:27 |       |        |                                      |
| SUB OUT: JONES,BRANFORD                      | 10:27 |       |        |                                      |
|                                              | 10:27 |       |        | SUB IN: SMITH, QUINCY                |
|                                              | 10:27 |       |        | SUB OUT: DRAMMEH,SHERIFF             |
| GOOD! LAYUP by FAUST,NICK [PNT]              | 10:09 | 5-18  | V 13   |                                      |
| ASSIST by BLACKWELL,NOAH                     | 10:09 |       |        |                                      |
| FOUL by LEVIN,GABE                           | 10:02 |       |        |                                      |
|                                              | 10:02 |       |        | MISSED FT by VALDES,AARON            |
|                                              | 10:02 |       |        | REBOUND (DEADB) by TEAM              |
|                                              | 10:02 |       |        | MISSED FT by VALDES,AARON            |
| REBOUND (DEF) by FAUST,NICK                  | 10:02 |       |        |                                      |
| SUB IN: SPENCER,AJ                           | 10:02 |       |        |                                      |
| SUB IN: HAMMONDS,TRAVIS                      | 10:02 |       |        |                                      |
| SUB OUT: BIBBINS, JUSTIN                     | 10:02 |       |        |                                      |
| SUB OUT: LEVIN,GABE                          | 10:02 |       |        |                                      |
| TURNOVER by HAMMONDS,TRAVIS                  | 09:52 |       |        |                                      |
| FOUL by HAMMONDS,TRAVIS                      | 09:52 |       |        |                                      |
|                                              | 09:31 |       |        | MISSED 3PTR by TUMMALA,SAI           |
|                                              | 09:31 |       |        | REBOUND (OFF) by SMITH, QUINCY       |
|                                              | 09:25 | 7-18  | V 11   | GOOD! LAYUP by THOMAS,MIKE [PNT]     |
|                                              | 09:25 |       |        | ASSIST by SMITH, QUINCY              |
|                                              | 09:07 |       |        | FOUL by THOMAS,MIKE                  |
| MISSED FT by SPENCER,AJ                      | 09:07 |       |        | · ·                                  |
| REBOUND (DEADB) by TEAM                      | 09:07 |       |        |                                      |
| GOOD! FT by SPENCER,AJ                       | 09:06 | 7-19  | V 12   |                                      |
| SUB IN: BIBBINS, JUSTIN                      | 09:06 | -     |        |                                      |
| SUB IN: RIGGINS,MASON                        | 09:06 |       |        |                                      |
| SUB OUT: PRINCE,ROSCHON                      | 09:06 |       |        |                                      |
| SUB OUT: HAMMONDS,TRAVIS                     | 09:06 |       |        |                                      |
| COD COTTO MINIOTODO, TENTO                   | 08:51 |       |        | MISSED JUMPER by THOMAS,MIKE         |
| REBOUND (DEF) by FAUST,NICK                  | 08:51 |       |        |                                      |
| MISSED JUMPER by SPENCER,AJ                  | 08:43 |       |        |                                      |
| REBOUND (OFF) by RIGGINS,MASON               | 08:43 |       |        |                                      |
| GOOD! JUMPER by RIGGINS,MASON [PNT]          | 08:39 | 7-21  | V 14   |                                      |
| COOD: BOWN EIT BY THE CHIVE, WINGOIN [1 141] | 08:39 | 7 21  | V 17   | TIMEOUT 30SEC                        |
|                                              | 08:39 |       |        | SUB IN: JANKOVIC,STEFAN              |
|                                              | 08:39 |       |        | SUB OUT: THOMAS,MIKE                 |
|                                              | 08:25 | 9-21  | V 12   | GOOD! LAYUP by JANKOVIC,STEFAN [PNT] |
|                                              | 08:25 | 9-21  | V 12   | ASSIST by BOBBITT,RODERICK           |
| MISSED HIMDED by DIDDING HISTIN              | 08:06 |       |        | ASSIST BY BOBBITT, NODELIION         |
| MISSED JUMPER by BIBBINS,JUSTIN              |       |       |        | DEDOLIND (DET) by TUMMAN A CAN       |
|                                              | 08:06 | 10.01 | V 0    | REBOUND (DEF) by TUMMALA,SAI         |
| MICCED LAVID by DIDDING HIGTS                | 07:41 | 12-21 | V 9    | GOOD! 3PTR by BOBBITT,RODERICK       |
| MISSED LAYUP by BIBBINS,JUSTIN               | 07:15 |       |        | BLOOK! IANKOVIO OTTO                 |
|                                              | 07:15 |       |        | BLOCK by JANKOVIC,STEFAN             |
|                                              | 07:14 |       |        | REBOUND (DEF) by JANKOVIC,STEFAN     |
|                                              | 07:10 |       |        | TURNOVER by SMITH, QUINCY            |

| VISITORS: LBSU                       | Time  | Score | Margin | HOME: Hawai'i                     |
|--------------------------------------|-------|-------|--------|-----------------------------------|
| TIMEOUT MEDIA                        | 07:09 |       |        |                                   |
|                                      | 07:09 |       |        | SUB IN: FLEMING,ISAAC             |
|                                      | 07:09 |       |        | SUB OUT: VALDES,AARON             |
| TURNOVER by FAUST,NICK               | 06:57 |       |        |                                   |
|                                      | 06:44 | 14-21 | V 7    | GOOD! LAYUP by SMITH,QUINCY [PNT] |
|                                      | 06:44 |       |        | ASSIST by JANKOVIC,STEFAN         |
| MISSED JUMPER by SPENCER,AJ          | 06:27 |       |        |                                   |
|                                      | 06:27 |       |        | REBOUND (DEF) by FLEMING, ISAAC   |
| FOUL by BLACKWELL,NOAH               | 06:14 |       |        |                                   |
|                                      | 06:14 | 15-21 | V 6    | GOOD! FT by JANKOVIC, STEFAN      |
|                                      | 06:14 | 16-21 | V 5    | GOOD! FT by JANKOVIC, STEFAN      |
| SUB IN: JONES,BRANFORD               | 06:14 |       |        |                                   |
| SUB IN: PRINCE,ROSCHON               | 06:14 |       |        |                                   |
| SUB OUT: SPENCER,AJ                  | 06:14 |       |        |                                   |
| SUB OUT: BLACKWELL,NOAH              | 06:14 |       |        |                                   |
| MISSED LAYUP by FAUST,NICK           | 05:54 |       |        |                                   |
| REBOUND (OFF) by PRINCE, ROSCHON     | 05:54 |       |        |                                   |
| MISSED JUMPER by PRINCE, ROSCHON     | 05:52 |       |        |                                   |
| REBOUND (OFF) by RIGGINS,MASON       | 05:52 |       |        |                                   |
| GOOD! JUMPER by RIGGINS,MASON [PNT]  | 05:50 | 16-23 | V 7    |                                   |
| , , ,                                | 05:47 |       |        | TURNOVER by TUMMALA,SAI           |
| STEAL by FAUST,NICK                  | 05:47 |       |        | <b>,</b> - ,-                     |
|                                      | 05:47 |       |        | FOUL by TUMMALA,SAI               |
| GOOD! FT by FAUST,NICK               | 05:47 | 16-24 | V 8    | . 3323, . 3                       |
| GOOD! FT by FAUST,NICK               | 05:47 | 16-25 | V 9    |                                   |
| 3.002 sj                             | 05:37 | .0 _0 |        | MISSED JUMPER by JANKOVIC,STEFAN  |
| REBOUND (DEF) by FAUST,NICK          | 05:37 |       |        |                                   |
| MISSED LAYUP by PRINCE, ROSCHON      | 05:28 |       |        |                                   |
| REBOUND (OFF) by PRINCE,ROSCHON      | 05:28 |       |        |                                   |
| GOOD! JUMPER by PRINCE,ROSCHON [PNT] | 05:26 | 16-27 | V 11   |                                   |
| FOUL by FAUST,NICK                   | 05:22 | 10 27 | • • •  |                                   |
| 1 002 by 1 1 001, 11 01 C            | 05:22 | 17-27 | V 10   | GOOD! FT by BOBBITT,RODERICK      |
|                                      | 05:22 | 17-27 | V 10   | MISSED FT by BOBBITT, RODERICK    |
| REBOUND (DEF) by RIGGINS,MASON       | 05:22 |       |        | MIGGED I I by BOBBITT, HOBEITION  |
| TLEBOOND (DEI ) by Mading, MASON     | 05:12 |       |        | SUB IN: THOMAS,MIKE               |
|                                      | 05:12 |       |        | SUB OUT: TUMMALA,SAI              |
| MISSED 3PTR by JONES,BRANFORD        |       |       |        | SUB CUT. TUWIWALA,SAI             |
| •                                    | 05:09 |       |        |                                   |
| REBOUND (OFF) by FAUST,NICK          | 05:09 | 17.00 | V/ 10  |                                   |
| GOOD! 3PTR by FAUST,NICK             | 04:58 | 17-30 | V 13   |                                   |
| ASSIST by BIBBINS, JUSTIN            | 04:58 |       |        |                                   |
| FOUL by PRINCE,ROSCHON               | 04:36 |       |        | MICOED ET L. THOMAS MIKE          |
|                                      | 04:36 |       |        | MISSED FT by THOMAS,MIKE          |
|                                      | 04:36 |       |        | REBOUND (DEADB) by TEAM           |
|                                      | 04:36 |       |        | MISSED FT by THOMAS,MIKE          |
| REBOUND (DEF) by FAUST,NICK          | 04:36 |       |        |                                   |
| SUB IN: SPENCER,AJ                   | 04:36 |       |        |                                   |
| SUB OUT: PRINCE,ROSCHON              | 04:36 |       |        |                                   |
|                                      | 04:36 |       |        | SUB IN: VALDES,AARON              |
|                                      | 04:36 |       |        | SUB OUT: FLEMING,ISAAC            |
| MISSED JUMPER by BIBBINS,JUSTIN      | 04:11 |       |        |                                   |
|                                      | 04:11 |       |        | REBOUND (DEF) by VALDES,AARON     |
|                                      | 03:51 | 20-30 | V 10   | GOOD! 3PTR by SMITH, QUINCY       |

| VISITORS: LBSU                     | Time  | Score | Margin | HOME: Hawai'i                          |
|------------------------------------|-------|-------|--------|----------------------------------------|
|                                    | 03:51 |       | -      | ASSIST by VALDES,AARON                 |
| TIMEOUT 30SEC                      | 03:37 |       |        |                                        |
| SUB IN: BLACKWELL,NOAH             | 03:37 |       |        |                                        |
| SUB OUT: BIBBINS, JUSTIN           | 03:37 |       |        |                                        |
| MISSED JUMPER by RIGGINS, MASON    | 03:25 |       |        |                                        |
|                                    | 03:25 |       |        | REBOUND (DEF) by JANKOVIC, STEFAN      |
|                                    | 03:06 | 22-30 | V 8    | GOOD! JUMPER by JANKOVIC, STEFAN [PNT] |
| MISSED JUMPER by FAUST,NICK        | 02:49 |       |        |                                        |
|                                    | 02:49 |       |        | REBOUND (DEF) by VALDES, AARON         |
| FOUL by RIGGINS,MASON              | 02:47 |       |        |                                        |
|                                    | 02:47 | 23-30 | V 7    | GOOD! FT by VALDES,AARON               |
|                                    | 02:47 |       |        | MISSED FT by VALDES, AARON             |
| REBOUND (DEF) by FAUST,NICK        | 02:47 |       |        |                                        |
| TURNOVER by JONES,BRANFORD         | 02:30 |       |        |                                        |
|                                    | 02:28 |       |        | STEAL by SMITH, QUINCY                 |
| FOUL by JONES,BRANFORD             | 02:28 |       |        |                                        |
|                                    | 02:28 | 24-30 | V 6    | GOOD! FT by SMITH, QUINCY              |
|                                    | 02:28 |       |        | MISSED FT by SMITH, QUINCY             |
| REBOUND (DEF) by FAUST,NICK        | 02:28 |       |        |                                        |
| MISSED JUMPER by BLACKWELL,NOAH    | 02:12 |       |        |                                        |
|                                    | 02:12 |       |        | REBOUND (DEF) by SMITH, QUINCY         |
|                                    | 02:02 | 26-30 | V 4    | GOOD! LAYUP by THOMAS,MIKE [PNT]       |
|                                    | 02:02 |       |        | ASSIST by SMITH, QUINCY                |
| TIMEOUT 30SEC                      | 02:00 |       |        |                                        |
| GOOD! LAYUP by RIGGINS,MASON [PNT] | 01:35 | 26-32 | V 6    |                                        |
| ASSIST by JONES,BRANFORD           | 01:35 |       |        |                                        |
| FOUL by SPENCER,AJ                 | 01:25 |       |        |                                        |
|                                    | 01:25 |       |        | MISSED FT by THOMAS,MIKE               |
|                                    | 01:25 |       |        | REBOUND (DEADB) by TEAM                |
|                                    | 01:25 |       |        | MISSED FT by THOMAS,MIKE               |
| REBOUND (DEF) by FAUST,NICK        | 01:25 |       |        |                                        |
| SUB IN: PRINCE, ROSCHON            | 01:25 |       |        |                                        |
| SUB OUT: SPENCER,AJ                | 01:25 |       |        |                                        |
|                                    | 01:25 |       |        | SUB IN: JOVANOVIC, STEFAN              |
|                                    | 01:25 |       |        | SUB OUT: JANKOVIC, STEFAN              |
|                                    | 01:02 |       |        | FOUL by THOMAS,MIKE                    |
| GOOD! FT by PRINCE, ROSCHON        | 01:02 | 26-33 | V 7    |                                        |
| GOOD! FT by PRINCE, ROSCHON        | 01:02 | 26-34 | V 8    |                                        |
|                                    | 01:02 |       |        | SUB IN: JANKOVIC, STEFAN               |
|                                    | 01:02 |       |        | SUB OUT: JOVANOVIC, STEFAN             |
|                                    | 00:39 | 29-34 | V 5    | GOOD! 3PTR by THOMAS,MIKE              |
|                                    | 00:39 |       |        | ASSIST by BOBBITT, RODERICK            |
| TURNOVER by BLACKWELL,NOAH         | 00:14 |       |        |                                        |
|                                    | 00:13 |       |        | STEAL by BOBBITT, RODERICK             |
| FOUL by BLACKWELL, NOAH            | 00:12 |       |        |                                        |
|                                    | 00:12 | 30-34 | V 4    | GOOD! FT by BOBBITT, RODERICK          |
|                                    | 00:12 | 31-34 | V 3    | GOOD! FT by BOBBITT, RODERICK          |
|                                    | 00:12 |       |        | SUB IN: JOVANOVIC,STEFAN               |
|                                    | 00:12 |       |        | SUB IN: TUMMALA,SAI                    |
|                                    | 00:12 |       |        | SUB OUT: JANKOVIC,STEFAN               |
|                                    | 00:12 |       |        | SUB OUT: THOMAS,MIKE                   |
|                                    | 00:09 |       |        | SUB IN: JANKOVIC,STEFAN                |

| VISITORS: LBSU             | Time  | Score | Margin | HOME: Hawai'i                  |
|----------------------------|-------|-------|--------|--------------------------------|
|                            | 00:09 |       |        | SUB OUT: JOVANOVIC, STEFAN     |
| TURNOVER by RIGGINS, MASON | 00:07 |       |        |                                |
|                            | 00:06 |       |        | STEAL by SMITH,QUINCY          |
|                            | 00:02 |       |        | MISSED 3PTR by JANKOVIC,STEFAN |
|                            | 00:00 |       |        | REBOUND (DEADB) by TEAM        |