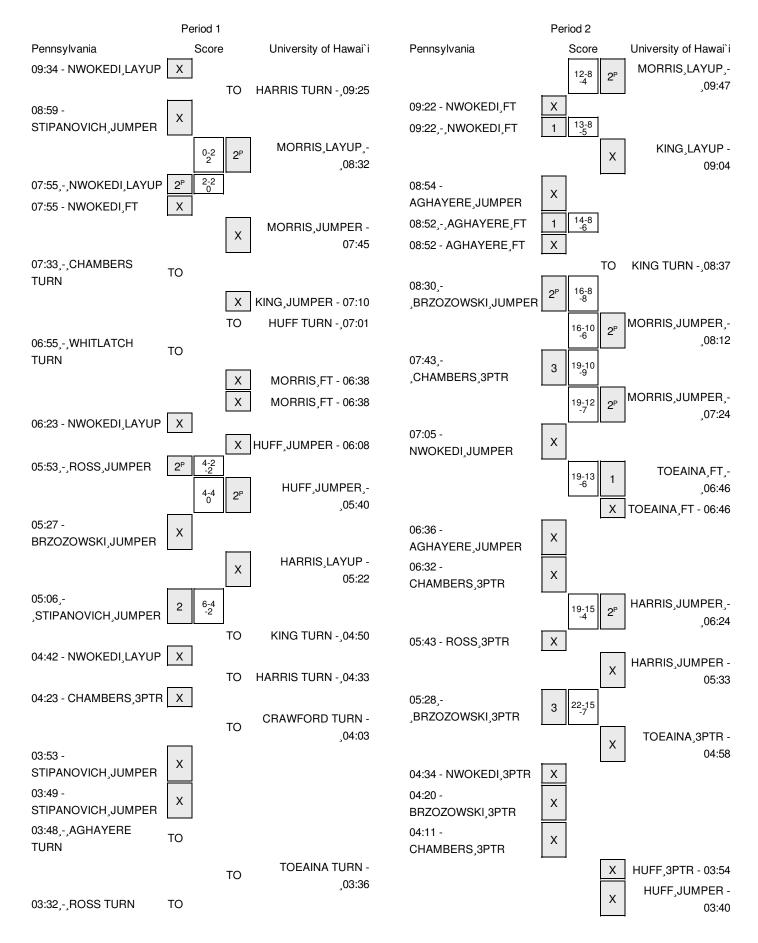

# Pennsylvania vs University of Hawai`i 1/2/2016; 8:00 pmHT at Honolulu, O`ahu Period 1 Play-By-Play

| VISITORS: Pennsylvania                | Time  | Score | Margin | HOME: University of Hawai`i           |
|---------------------------------------|-------|-------|--------|---------------------------------------|
| MISSED LAYUP by NWOKEDI,MICHELLE      | 09:34 |       |        |                                       |
|                                       | 09:34 |       |        | REBOUND (DEF) by HARRIS,BRIANA        |
|                                       | 09:25 |       |        | TURNOVER by HARRIS,BRIANA             |
|                                       | 09:25 |       |        | SUB IN: MORRIS,CONNIE                 |
|                                       | 09:25 |       |        | SUB OUT: HARRIS,BRIANA                |
| MISSED JUMPER by STIPANOVICH, SYDNEY  | 08:59 |       |        |                                       |
|                                       | 08:59 |       |        | REBOUND (DEF) by KING, DESTINY        |
|                                       | 08:32 | 2-0   | H 2    | GOOD! LAYUP by MORRIS, CONNIE [PNT]   |
|                                       | 08:32 |       |        | ASSIST by ADOLPHO,KALEI               |
|                                       | 08:09 |       |        | FOUL by ADOLPHO,KALEI                 |
| GOOD! LAYUP by NWOKEDI,MICHELLE [PNT] | 07:55 | 2-2   | Т      |                                       |
|                                       | 07:55 |       |        | FOUL by ADOLPHO,KALEI                 |
| MISSED FT by NWOKEDI,MICHELLE         | 07:55 |       |        |                                       |
|                                       | 07:55 |       |        | REBOUND (DEF) by CRAWFORD, OLIVIA     |
|                                       | 07:55 |       |        | SUB IN: HUFF,MEGAN                    |
|                                       | 07:55 |       |        | SUB OUT: ADOLPHO,KALEI                |
|                                       | 07:45 |       |        | MISSED JUMPER by MORRIS, CONNIE       |
| REBOUND (DEF) by STIPANOVICH, SYDNEY  | 07:45 |       |        |                                       |
| TURNOVER by CHAMBERS,KASEY            | 07:33 |       |        |                                       |
|                                       | 07:10 |       |        | MISSED JUMPER by KING, DESTINY        |
|                                       | 07:10 |       |        | REBOUND (OFF) by KARAITIANA, ASHLEIGH |
|                                       | 07:01 |       |        | TURNOVER by HUFF,MEGAN                |
| STEAL by WHITLATCH,LAUREN             | 06:59 |       |        |                                       |
| TURNOVER by WHITLATCH, LAUREN         | 06:55 |       |        |                                       |
| SUB IN: BRZOZOWSKI,BETH               | 06:54 |       |        |                                       |
| SUB OUT: WHITLATCH, LAUREN            | 06:54 |       |        |                                       |
| FOUL by NWOKEDI,MICHELLE              | 06:38 |       |        |                                       |
|                                       | 06:38 |       |        | MISSED FT by MORRIS, CONNIE           |
|                                       | 06:38 |       |        | REBOUND (DEADB) by TEAM               |
|                                       | 06:38 |       |        | MISSED FT by MORRIS, CONNIE           |
| REBOUND (DEF) by NWOKEDI, MICHELLE    | 06:38 |       |        |                                       |
|                                       | 06:38 |       |        | SUB IN: WIMBLEY, MARISSA              |
|                                       | 06:38 |       |        | SUB IN: HARRIS,BRIANA                 |
|                                       | 06:38 |       |        | SUB OUT: CRAWFORD, OLIVIA             |
|                                       | 06:38 |       |        | SUB OUT: KARAITIANA, ASHLEIGH         |
| MISSED LAYUP by NWOKEDI,MICHELLE      | 06:23 |       |        |                                       |
|                                       | 06:23 |       |        | REBOUND (DEF) by MORRIS, CONNIE       |
|                                       | 06:08 |       |        | MISSED JUMPER by HUFF, MEGAN          |
| BLOCK by NWOKEDI, MICHELLE            | 06:08 |       |        |                                       |
| REBOUND (DEADB) by TEAM               | 06:06 |       |        |                                       |
|                                       | 06:06 |       |        | FOUL by HUFF,MEGAN                    |
| GOOD! JUMPER by ROSS,ANNA [PNT]       | 05:53 | 2-4   | V 2    |                                       |
|                                       | 05:40 | 4-4   | Т      | GOOD! JUMPER by HUFF, MEGAN [PNT]     |
|                                       | 05:40 |       |        | ASSIST by KING, DESTINY               |
| MISSED JUMPER by BRZOZOWSKI,BETH      | 05:27 |       |        |                                       |
|                                       | 05:27 |       |        | REBOUND (DEF) by HARRIS,BRIANA        |
|                                       | 05:22 |       |        | MISSED LAYUP by HARRIS,BRIANA         |