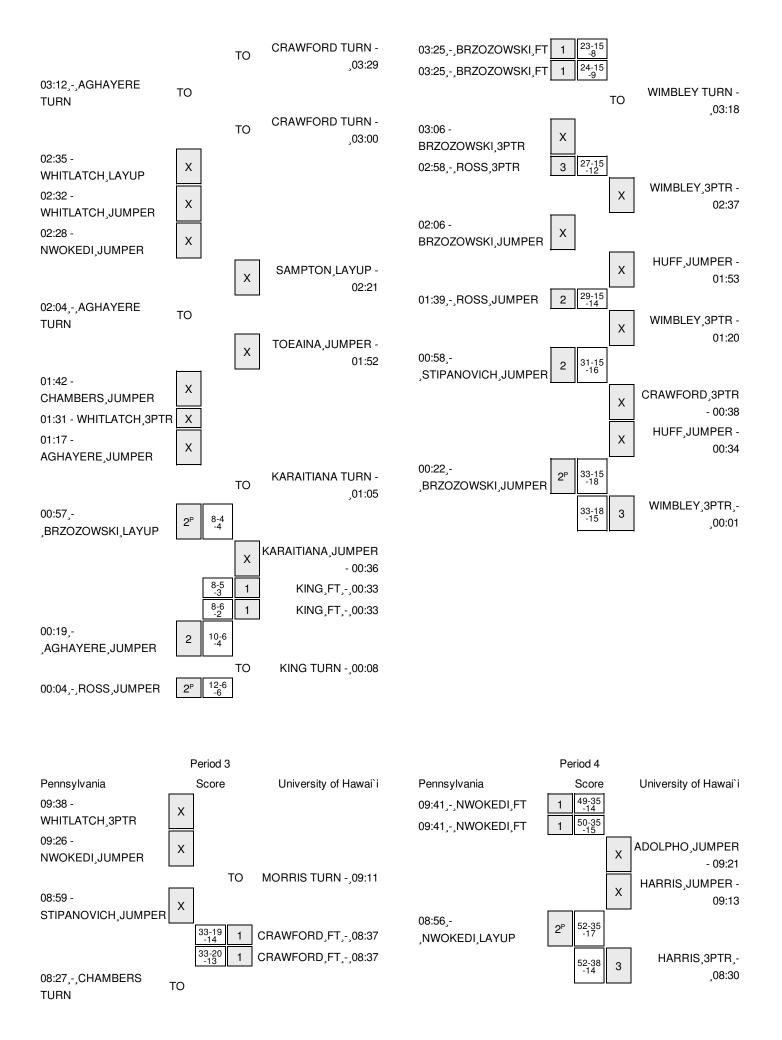

# Pennsylvania vs University of Hawai`i 1/2/2016; 8:00 pmHT at Honolulu, O`ahu Period 1 Play-By-Play

| VISITORS: Pennsylvania                | Time  | Score | Margin | HOME: University of Hawai`i           |
|---------------------------------------|-------|-------|--------|---------------------------------------|
| MISSED LAYUP by NWOKEDI,MICHELLE      | 09:34 |       |        |                                       |
|                                       | 09:34 |       |        | REBOUND (DEF) by HARRIS,BRIANA        |
|                                       | 09:25 |       |        | TURNOVER by HARRIS,BRIANA             |
|                                       | 09:25 |       |        | SUB IN: MORRIS,CONNIE                 |
|                                       | 09:25 |       |        | SUB OUT: HARRIS,BRIANA                |
| MISSED JUMPER by STIPANOVICH, SYDNEY  | 08:59 |       |        |                                       |
|                                       | 08:59 |       |        | REBOUND (DEF) by KING, DESTINY        |
|                                       | 08:32 | 2-0   | H 2    | GOOD! LAYUP by MORRIS, CONNIE [PNT]   |
|                                       | 08:32 |       |        | ASSIST by ADOLPHO,KALEI               |
|                                       | 08:09 |       |        | FOUL by ADOLPHO,KALEI                 |
| GOOD! LAYUP by NWOKEDI,MICHELLE [PNT] | 07:55 | 2-2   | Т      |                                       |
|                                       | 07:55 |       |        | FOUL by ADOLPHO,KALEI                 |
| MISSED FT by NWOKEDI,MICHELLE         | 07:55 |       |        |                                       |
|                                       | 07:55 |       |        | REBOUND (DEF) by CRAWFORD, OLIVIA     |
|                                       | 07:55 |       |        | SUB IN: HUFF,MEGAN                    |
|                                       | 07:55 |       |        | SUB OUT: ADOLPHO,KALEI                |
|                                       | 07:45 |       |        | MISSED JUMPER by MORRIS, CONNIE       |
| REBOUND (DEF) by STIPANOVICH, SYDNEY  | 07:45 |       |        |                                       |
| TURNOVER by CHAMBERS,KASEY            | 07:33 |       |        |                                       |
|                                       | 07:10 |       |        | MISSED JUMPER by KING, DESTINY        |
|                                       | 07:10 |       |        | REBOUND (OFF) by KARAITIANA, ASHLEIGH |
|                                       | 07:01 |       |        | TURNOVER by HUFF,MEGAN                |
| STEAL by WHITLATCH,LAUREN             | 06:59 |       |        |                                       |
| TURNOVER by WHITLATCH, LAUREN         | 06:55 |       |        |                                       |
| SUB IN: BRZOZOWSKI,BETH               | 06:54 |       |        |                                       |
| SUB OUT: WHITLATCH, LAUREN            | 06:54 |       |        |                                       |
| FOUL by NWOKEDI,MICHELLE              | 06:38 |       |        |                                       |
|                                       | 06:38 |       |        | MISSED FT by MORRIS, CONNIE           |
|                                       | 06:38 |       |        | REBOUND (DEADB) by TEAM               |
|                                       | 06:38 |       |        | MISSED FT by MORRIS, CONNIE           |
| REBOUND (DEF) by NWOKEDI, MICHELLE    | 06:38 |       |        |                                       |
|                                       | 06:38 |       |        | SUB IN: WIMBLEY, MARISSA              |
|                                       | 06:38 |       |        | SUB IN: HARRIS,BRIANA                 |
|                                       | 06:38 |       |        | SUB OUT: CRAWFORD, OLIVIA             |
|                                       | 06:38 |       |        | SUB OUT: KARAITIANA, ASHLEIGH         |
| MISSED LAYUP by NWOKEDI,MICHELLE      | 06:23 |       |        |                                       |
|                                       | 06:23 |       |        | REBOUND (DEF) by MORRIS, CONNIE       |
|                                       | 06:08 |       |        | MISSED JUMPER by HUFF, MEGAN          |
| BLOCK by NWOKEDI, MICHELLE            | 06:08 |       |        |                                       |
| REBOUND (DEADB) by TEAM               | 06:06 |       |        |                                       |
|                                       | 06:06 |       |        | FOUL by HUFF,MEGAN                    |
| GOOD! JUMPER by ROSS,ANNA [PNT]       | 05:53 | 2-4   | V 2    |                                       |
|                                       | 05:40 | 4-4   | Т      | GOOD! JUMPER by HUFF, MEGAN [PNT]     |
|                                       | 05:40 |       |        | ASSIST by KING, DESTINY               |
| MISSED JUMPER by BRZOZOWSKI,BETH      | 05:27 |       |        |                                       |
|                                       | 05:27 |       |        | REBOUND (DEF) by HARRIS,BRIANA        |
|                                       | 05:22 |       |        | MISSED LAYUP by HARRIS,BRIANA         |