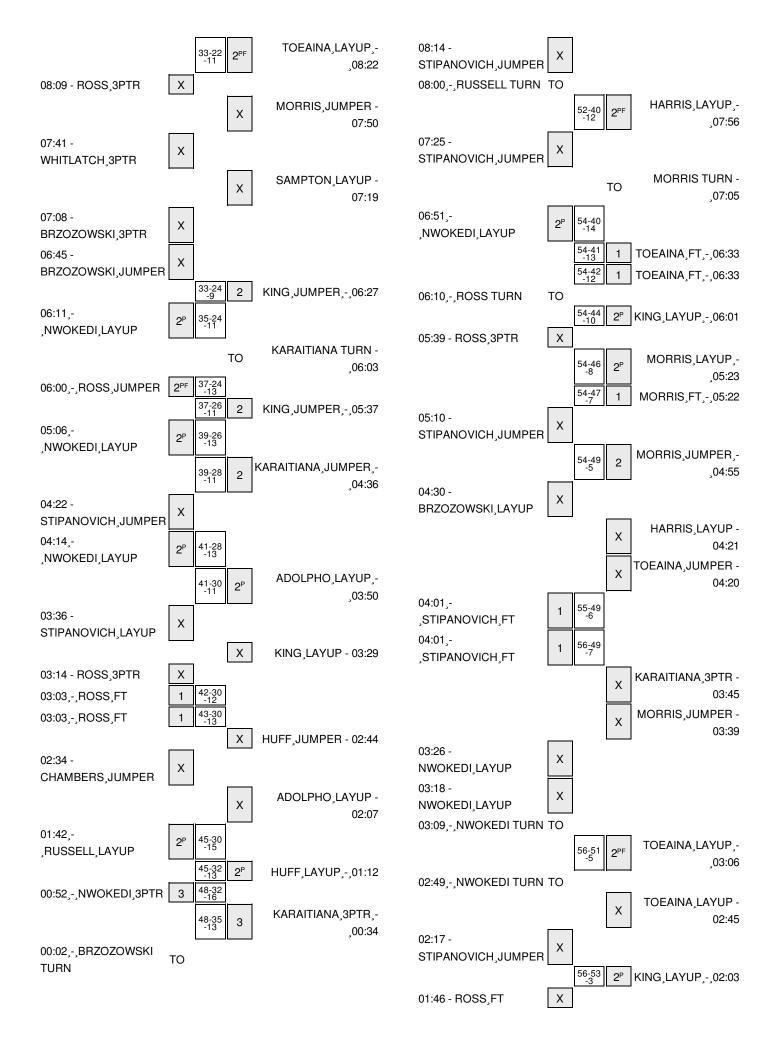

# Pennsylvania vs University of Hawai`i 1/2/2016; 8:00 pmHT at Honolulu, O`ahu Period 1 Play-By-Play

| VISITORS: Pennsylvania                | Time  | Score | Margin | HOME: University of Hawai`i           |
|---------------------------------------|-------|-------|--------|---------------------------------------|
| MISSED LAYUP by NWOKEDI,MICHELLE      | 09:34 |       |        |                                       |
|                                       | 09:34 |       |        | REBOUND (DEF) by HARRIS,BRIANA        |
|                                       | 09:25 |       |        | TURNOVER by HARRIS,BRIANA             |
|                                       | 09:25 |       |        | SUB IN: MORRIS,CONNIE                 |
|                                       | 09:25 |       |        | SUB OUT: HARRIS,BRIANA                |
| MISSED JUMPER by STIPANOVICH, SYDNEY  | 08:59 |       |        |                                       |
|                                       | 08:59 |       |        | REBOUND (DEF) by KING, DESTINY        |
|                                       | 08:32 | 2-0   | H 2    | GOOD! LAYUP by MORRIS, CONNIE [PNT]   |
|                                       | 08:32 |       |        | ASSIST by ADOLPHO,KALEI               |
|                                       | 08:09 |       |        | FOUL by ADOLPHO,KALEI                 |
| GOOD! LAYUP by NWOKEDI,MICHELLE [PNT] | 07:55 | 2-2   | Т      |                                       |
|                                       | 07:55 |       |        | FOUL by ADOLPHO,KALEI                 |
| MISSED FT by NWOKEDI,MICHELLE         | 07:55 |       |        |                                       |
|                                       | 07:55 |       |        | REBOUND (DEF) by CRAWFORD, OLIVIA     |
|                                       | 07:55 |       |        | SUB IN: HUFF,MEGAN                    |
|                                       | 07:55 |       |        | SUB OUT: ADOLPHO,KALEI                |
|                                       | 07:45 |       |        | MISSED JUMPER by MORRIS, CONNIE       |
| REBOUND (DEF) by STIPANOVICH, SYDNEY  | 07:45 |       |        |                                       |
| TURNOVER by CHAMBERS,KASEY            | 07:33 |       |        |                                       |
|                                       | 07:10 |       |        | MISSED JUMPER by KING, DESTINY        |
|                                       | 07:10 |       |        | REBOUND (OFF) by KARAITIANA, ASHLEIGH |
|                                       | 07:01 |       |        | TURNOVER by HUFF,MEGAN                |
| STEAL by WHITLATCH,LAUREN             | 06:59 |       |        |                                       |
| TURNOVER by WHITLATCH, LAUREN         | 06:55 |       |        |                                       |
| SUB IN: BRZOZOWSKI,BETH               | 06:54 |       |        |                                       |
| SUB OUT: WHITLATCH, LAUREN            | 06:54 |       |        |                                       |
| FOUL by NWOKEDI,MICHELLE              | 06:38 |       |        |                                       |
|                                       | 06:38 |       |        | MISSED FT by MORRIS, CONNIE           |
|                                       | 06:38 |       |        | REBOUND (DEADB) by TEAM               |
|                                       | 06:38 |       |        | MISSED FT by MORRIS, CONNIE           |
| REBOUND (DEF) by NWOKEDI, MICHELLE    | 06:38 |       |        |                                       |
|                                       | 06:38 |       |        | SUB IN: WIMBLEY, MARISSA              |
|                                       | 06:38 |       |        | SUB IN: HARRIS,BRIANA                 |
|                                       | 06:38 |       |        | SUB OUT: CRAWFORD, OLIVIA             |
|                                       | 06:38 |       |        | SUB OUT: KARAITIANA, ASHLEIGH         |
| MISSED LAYUP by NWOKEDI,MICHELLE      | 06:23 |       |        |                                       |
|                                       | 06:23 |       |        | REBOUND (DEF) by MORRIS, CONNIE       |
|                                       | 06:08 |       |        | MISSED JUMPER by HUFF, MEGAN          |
| BLOCK by NWOKEDI, MICHELLE            | 06:08 |       |        |                                       |
| REBOUND (DEADB) by TEAM               | 06:06 |       |        |                                       |
|                                       | 06:06 |       |        | FOUL by HUFF,MEGAN                    |
| GOOD! JUMPER by ROSS,ANNA [PNT]       | 05:53 | 2-4   | V 2    |                                       |
|                                       | 05:40 | 4-4   | Т      | GOOD! JUMPER by HUFF, MEGAN [PNT]     |
|                                       | 05:40 |       |        | ASSIST by KING, DESTINY               |
| MISSED JUMPER by BRZOZOWSKI,BETH      | 05:27 |       |        |                                       |
|                                       | 05:27 |       |        | REBOUND (DEF) by HARRIS,BRIANA        |
|                                       | 05:22 |       |        | MISSED LAYUP by HARRIS,BRIANA         |