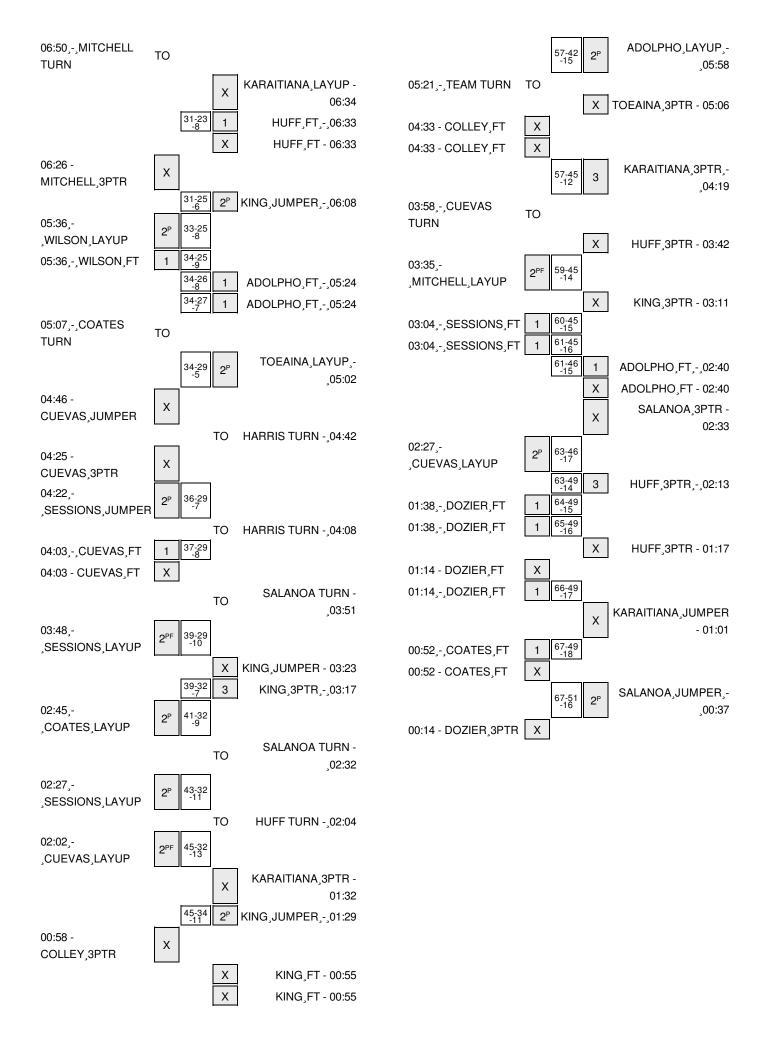

Officials: Skelly Wingard, Vicftor Dunomes, Mason Souza

Technical Fouls: South Carolina- None. University of Hawai`i- None.

Attendance: 2073

| Score by periods      | 1st | 2nd | 3rd | 4th | Total |
|-----------------------|-----|-----|-----|-----|-------|
| South Carolina        | 17  | 12  | 22  | 16  | 67    |
| University of Hawai`i | 14  | 8   | 13  | 16  | 51    |

Last FG - SC 4th-02:27, UH 4th-00:37.

Largest lead - South Carolina by 18 4th-00:52; University of

Hawai`i by 3 1st-05:45

SC led for 33:18. UH led for 3:11. Game was tied for 3:08.

| Points | In<br>Paint | Off<br>Off<br>T/O | 2nd<br>2nd<br>Chance | Fast<br>Fast<br>Break | Bench |
|--------|-------------|-------------------|----------------------|-----------------------|-------|
| SC     | 36          | 23                | 12                   | 6                     | 21    |
| HH     | 18          | 5                 | 12                   | Λ                     | 15    |

Score tied - 2 times Lead changed - 6 times