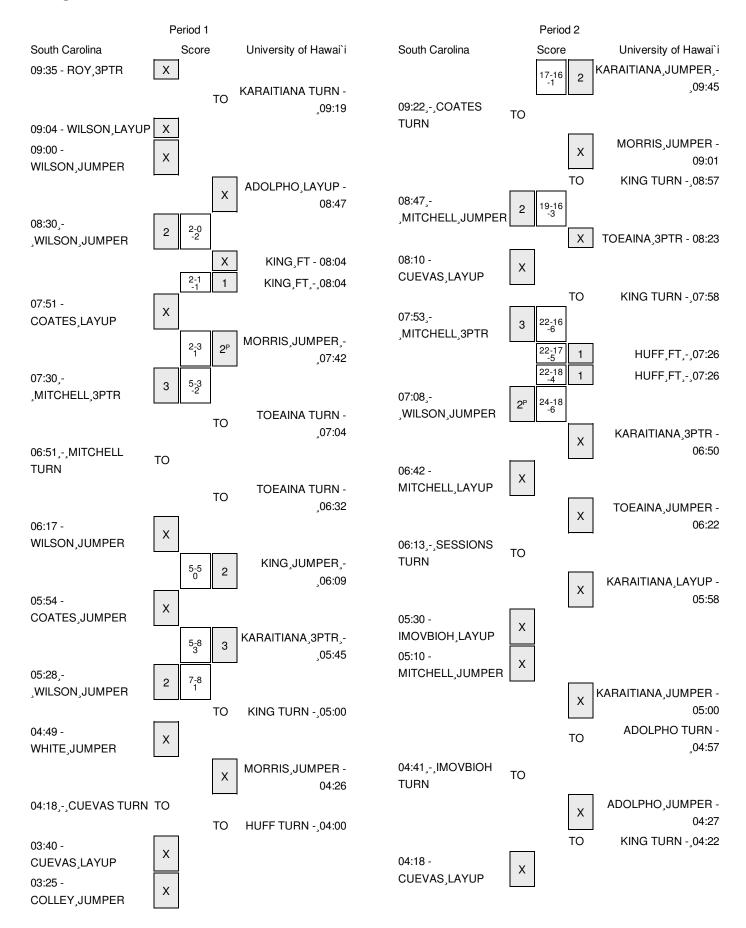

Officials: Skelly Wingard, Vicftor Dunomes, Mason Souza

Technical Fouls: South Carolina- None. University of Hawai`i- None.

Attendance: 2073

| Score by periods      | 1st | 2nd | 3rd | 4th | Total |
|-----------------------|-----|-----|-----|-----|-------|
| South Carolina        | 17  | 12  | 22  | 16  | 67    |
| University of Hawai`i | 14  | 8   | 13  | 16  | 51    |

Last FG - SC 4th-02:27, UH 4th-00:37.

Largest lead - South Carolina by 18 4th-00:52; University of

Hawai`i by 3 1st-05:45

SC led for 33:18. UH led for 3:11. Game was tied for 3:08.

| Points | In<br>Paint | Off<br>Off<br>T/O | 2nd<br>2nd<br>Chance | Fast<br>Fast<br>Break | Bench |
|--------|-------------|-------------------|----------------------|-----------------------|-------|
| SC     | 36          | 23                | 12                   | 6                     | 21    |
| HH     | 18          | 5                 | 12                   | Λ                     | 15    |

Score tied - 2 times Lead changed - 6 times