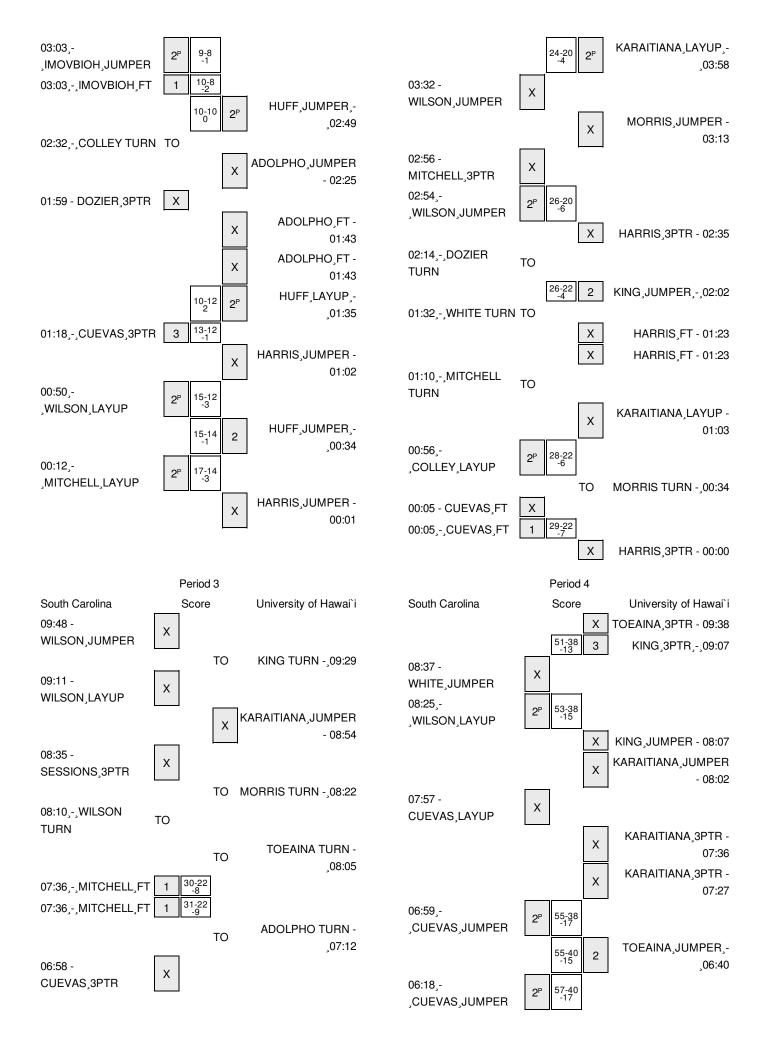

Officials: Skelly Wingard, Vicftor Dunomes, Mason Souza

Technical Fouls: South Carolina- None. University of Hawai`i- None.

Attendance: 2073

| Score by periods      | 1st | 2nd | 3rd | 4th | Total |
|-----------------------|-----|-----|-----|-----|-------|
| South Carolina        | 17  | 12  | 22  | 16  | 67    |
| University of Hawai`i | 14  | 8   | 13  | 16  | 51    |

Last FG - SC 4th-02:27, UH 4th-00:37.

Largest lead - South Carolina by 18 4th-00:52; University of

Hawai`i by 3 1st-05:45

SC led for 33:18. UH led for 3:11. Game was tied for 3:08.

| Points | In<br>Paint | Off<br>Off<br>T/O | 2nd<br>2nd<br>Chance | Fast<br>Fast<br>Break | Bench |
|--------|-------------|-------------------|----------------------|-----------------------|-------|
| SC     | 36          | 23                | 12                   | 6                     | 21    |
| HH     | 18          | 5                 | 12                   | Λ                     | 15    |

Score tied - 2 times Lead changed - 6 times