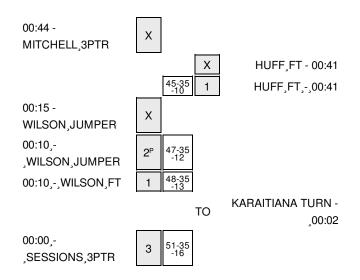

Officials: Skelly Wingard, Vicftor Dunomes, Mason Souza

Technical Fouls: South Carolina- None. University of Hawai`i- None.

Attendance: 2073

| Score by periods      | 1st | 2nd | 3rd | 4th | Total |
|-----------------------|-----|-----|-----|-----|-------|
| South Carolina        | 17  | 12  | 22  | 16  | 67    |
| University of Hawai`i | 14  | 8   | 13  | 16  | 51    |

Last FG - SC 4th-02:27, UH 4th-00:37.

Largest lead - South Carolina by 18 4th-00:52; University of

Hawai`i by 3 1st-05:45

SC led for 33:18. UH led for 3:11. Game was tied for 3:08.

| Points | In<br>Paint | Off<br>Off<br>T/O | 2nd<br>2nd<br>Chance | Fast<br>Fast<br>Break | Bench |
|--------|-------------|-------------------|----------------------|-----------------------|-------|
| SC     | 36          | 23                | 12                   | 6                     | 21    |
| HH     | 18          | 5                 | 12                   | Λ                     | 15    |

Score tied - 2 times Lead changed - 6 times