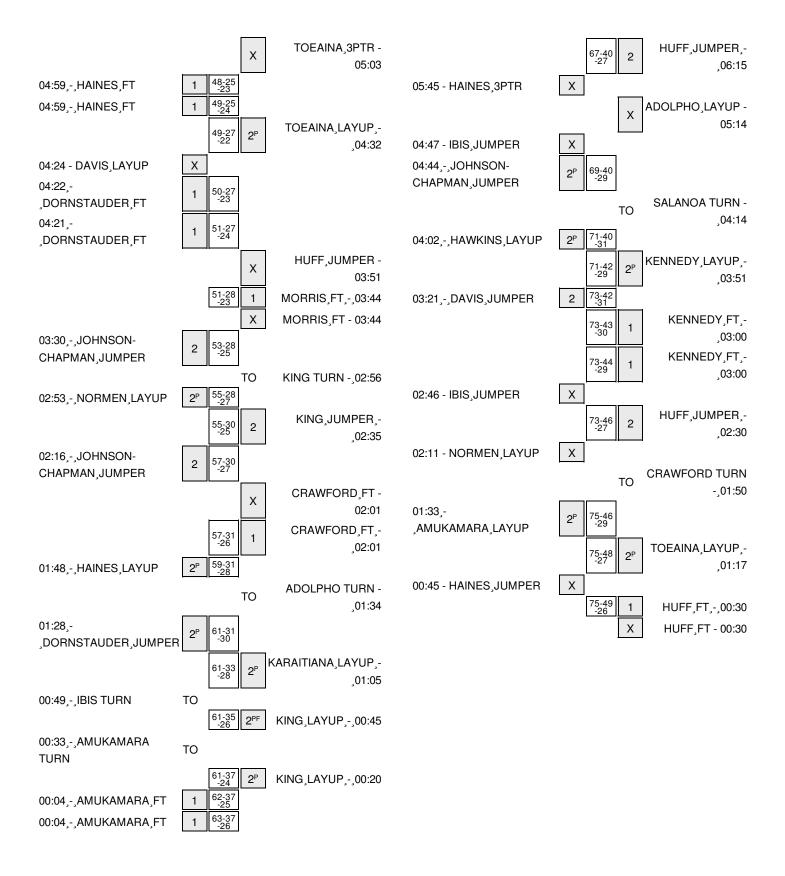

Officials: Skelly Wingard, Andy Wolf, Daniel Coda Technical Fouls: Arizona State- None. University of Hawai`i- None.

Attendance: 2152

| Score by periods      | 1st | 2nd | 3rd | 4th | Total |
|-----------------------|-----|-----|-----|-----|-------|
| Arizona State         | 12  | 25  | 26  | 12  | 75    |
| University of Hawai`i | 11  | 9   | 17  | 12  | 49    |

Last FG - ASU 4th-01:33, UH 4th-01:17. Largest lead - Arizona State by 31 4th-04:02; University of Hawai`i by 2 1st-09:19 ASU led for 32:48. UH led for 2:19. Game was tied for 4:53.

|        | In    | Off        | 2nd           | Fast          |       |
|--------|-------|------------|---------------|---------------|-------|
| Points | Paint | Off<br>T/O | 2nd<br>Chance | Fast<br>Break | Bench |
| ASU    | 44    | 31         | 13            | 4             | 30    |
| UH     | 24    | 9          | 13            | 2             | 24    |

Score tied - 4 times Lead changed - 7 times