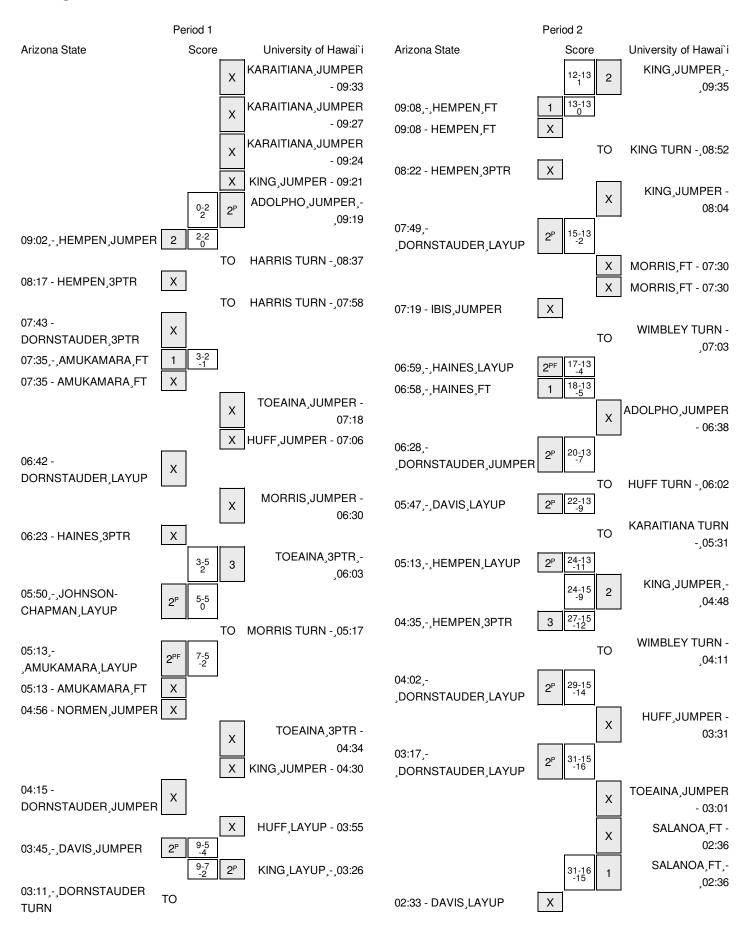

Officials: Skelly Wingard, Andy Wolf, Daniel Coda Technical Fouls: Arizona State- None. University of Hawai`i- None.

Attendance: 2152

| Score by periods      | 1st | 2nd | 3rd | 4th | Total |
|-----------------------|-----|-----|-----|-----|-------|
| Arizona State         | 12  | 25  | 26  | 12  | 75    |
| University of Hawai`i | 11  | 9   | 17  | 12  | 49    |

Last FG - ASU 4th-01:33, UH 4th-01:17. Largest lead - Arizona State by 31 4th-04:02; University of Hawai`i by 2 1st-09:19 ASU led for 32:48. UH led for 2:19. Game was tied for 4:53.

|        | In    | Off        | 2nd           | Fast          |       |
|--------|-------|------------|---------------|---------------|-------|
| Points | Paint | Off<br>T/O | 2nd<br>Chance | Fast<br>Break | Bench |
| ASU    | 44    | 31         | 13            | 4             | 30    |
| UH     | 24    | 9          | 13            | 2             | 24    |

Score tied - 4 times Lead changed - 7 times