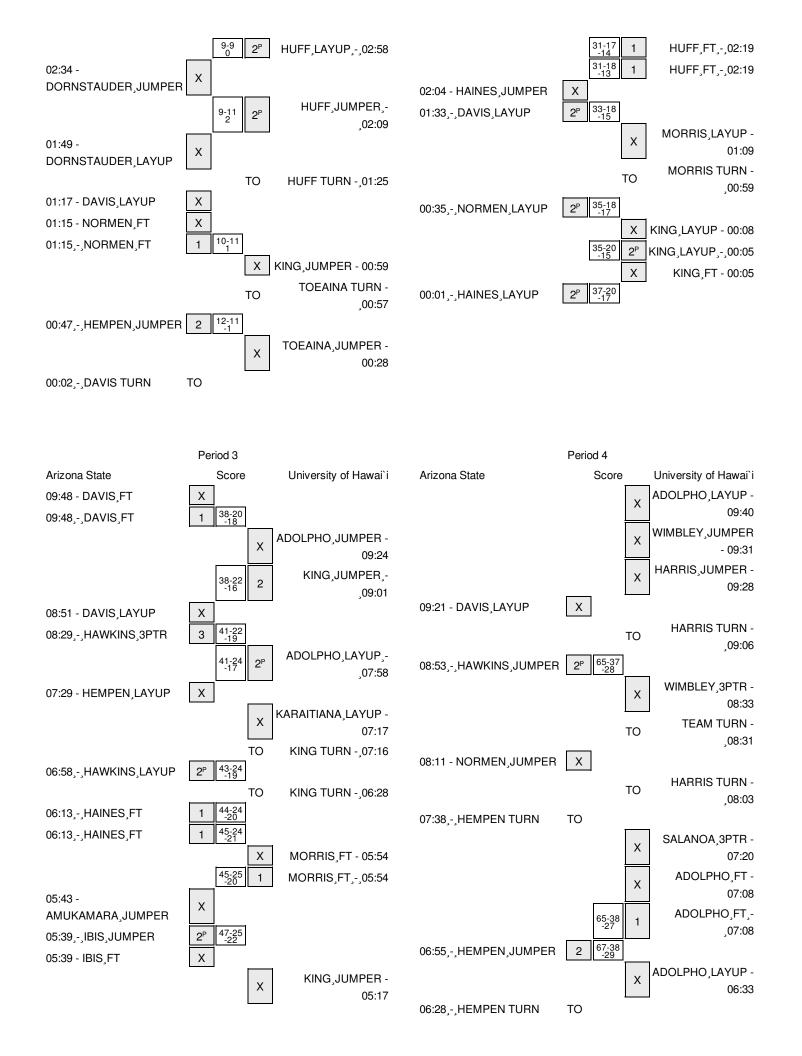

Officials: Skelly Wingard, Andy Wolf, Daniel Coda Technical Fouls: Arizona State- None. University of Hawai`i- None.

Attendance: 2152

| Score by periods      | 1st | 2nd | 3rd | 4th | Total |
|-----------------------|-----|-----|-----|-----|-------|
| Arizona State         | 12  | 25  | 26  | 12  | 75    |
| University of Hawai`i | 11  | 9   | 17  | 12  | 49    |

Last FG - ASU 4th-01:33, UH 4th-01:17. Largest lead - Arizona State by 31 4th-04:02; University of Hawai`i by 2 1st-09:19 ASU led for 32:48. UH led for 2:19. Game was tied for 4:53.

|        | In    | Off        | 2nd           | Fast          |       |
|--------|-------|------------|---------------|---------------|-------|
| Points | Paint | Off<br>T/O | 2nd<br>Chance | Fast<br>Break | Bench |
| ASU    | 44    | 31         | 13            | 4             | 30    |
| UH     | 24    | 9          | 13            | 2             | 24    |

Score tied - 4 times Lead changed - 7 times