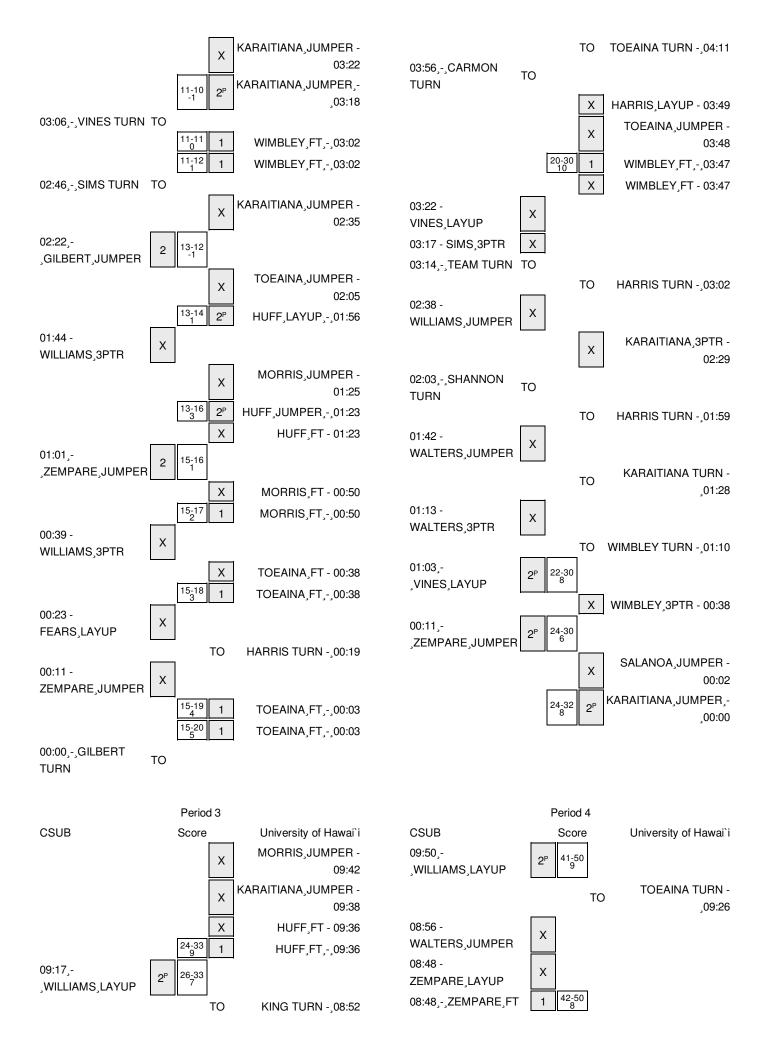

## CSUB vs University of Hawai`i 11/27/2015; 5:00 pm HT at Honolulu, Oahu Period 1 Play-By-Play

| VISITORS: CSUB                        | Time  | Score | Margin | HOME: University of Hawai`i               |
|---------------------------------------|-------|-------|--------|-------------------------------------------|
| MISSED JUMPER by FORD,HALI            | 09:40 |       |        | <u> </u>                                  |
| REBOUND (OFF) by ZEMPARE,BATABE       | 09:40 |       |        |                                           |
| GOOD! JUMPER by WILLIAMS, ERIKA [PNT] | 09:32 | 0-2   | V 2    |                                           |
|                                       | 09:09 |       |        | MISSED LAYUP by KARAITIANA, ASHLEIGH      |
| REBOUND (DEF) by SHANNON,ALYSSA       | 09:09 |       |        | •                                         |
| TURNOVER by SHANNON, ALYSSA           | 09:00 |       |        |                                           |
| •                                     | 09:00 |       |        | STEAL by HARRIS,BRIANA                    |
|                                       | 08:56 |       |        | TURNOVER by MORRIS, CONNIE                |
| STEAL by FORD,HALI                    | 08:55 |       |        | •                                         |
| •                                     | 08:54 |       |        | FOUL by KING, DESTINY                     |
| GOOD! FT by WILLIAMS,ERIKA            | 08:54 | 0-3   | V 3    | <b>- ,</b> , -                            |
| GOOD! FT by WILLIAMS,ERIKA            | 08:54 | 0-4   | V 4    |                                           |
| FOUL by SHANNON, ALYSSA               | 08:53 | • .   |        |                                           |
|                                       | 08:24 | 2-4   | V 2    | GOOD! JUMPER by KING, DESTINY [PNT]       |
| MISSED 3PTR by WILLIAMS,ERIKA         | 08:13 |       | • =    | G005.00mi 2113, 1410, 5201mi [1111]       |
| WIGGED OF TIT BY WILLIAM G, ET HIVE   | 08:13 |       |        | REBOUND (DEF) by KING, DESTINY            |
|                                       | 08:06 |       |        | MISSED JUMPER by HARRIS,BRIANA            |
| REBOUND (DEF) by ZEMPARE,BATABE       | 08:06 |       |        | MISSED JOINT ETT DY FIARTIO, DITIANA      |
| MISSED JUMPER by FORD, HALI           | 07:47 |       |        |                                           |
|                                       | -     |       |        |                                           |
| REBOUND (OFF) by TEAM                 | 07:47 |       |        |                                           |
| MISSED LAYUP by SHANNON,ALYSSA        | 07:23 |       |        | DI COLL IV. MODDIO CONNIE                 |
|                                       | 07:23 |       |        | BLOCK by MORRIS,CONNIE                    |
| FOLIL L. GUANINON ALVOCA              | 07:22 |       |        | REBOUND (DEF) by HARRIS,BRIANA            |
| FOUL by SHANNON, ALYSSA               | 07:19 |       |        |                                           |
| SUB IN: GILBERT, ALEXXUS              | 07:19 |       |        |                                           |
| SUB OUT: SHANNON,ALYSSA               | 07:19 |       |        |                                           |
|                                       | 07:07 |       |        | MISSED 3PTR by HARRIS,BRIANA              |
| REBOUND (DEF) by WALTERS,ADDI         | 07:07 |       |        |                                           |
| GOOD! 3PTR by WILLIAMS,ERIKA          | 06:58 | 2-7   | V 5    |                                           |
| ASSIST by GILBERT,ALEXXUS             | 06:58 |       |        |                                           |
|                                       | 06:44 |       |        | MISSED LAYUP by KING, DESTINY             |
|                                       | 06:44 |       |        | REBOUND (OFF) by TEAM                     |
| SUB IN: CARTER, TYLINN                | 06:43 |       |        |                                           |
| SUB IN: VINES,DAJY                    | 06:43 |       |        |                                           |
| SUB OUT: FORD,HALI                    | 06:43 |       |        |                                           |
| SUB OUT: WILLIAMS,ERIKA               | 06:43 |       |        |                                           |
|                                       | 06:43 |       |        | SUB IN: WIMBLEY,MARISSA                   |
|                                       | 06:43 |       |        | SUB IN: TOEAINA,SARAH                     |
|                                       | 06:43 |       |        | SUB OUT: MORRIS, CONNIE                   |
|                                       | 06:43 |       |        | SUB OUT: KING, DESTINY                    |
|                                       | 06:28 |       |        | MISSED LAYUP by HARRIS,BRIANA             |
| REBOUND (DEF) by CARTER, TYLINN       | 06:28 |       |        |                                           |
| TURNOVER by GILBERT, ALEXXUS          | 06:07 |       |        |                                           |
|                                       | 06:06 |       |        | STEAL by HARRIS,BRIANA                    |
|                                       | 06:03 | 4-7   | V 3    | GOOD! LAYUP by HARRIS,BRIANA [FB/PNT]     |
| GOOD! LAYUP by VINES,DAJY [PNT]       | 05:31 | 4-9   | V 5    |                                           |
|                                       | 05:10 | 6-9   | V 3    | GOOD! LAYUP by KARAITIANA, ASHLEIGH [PNT] |