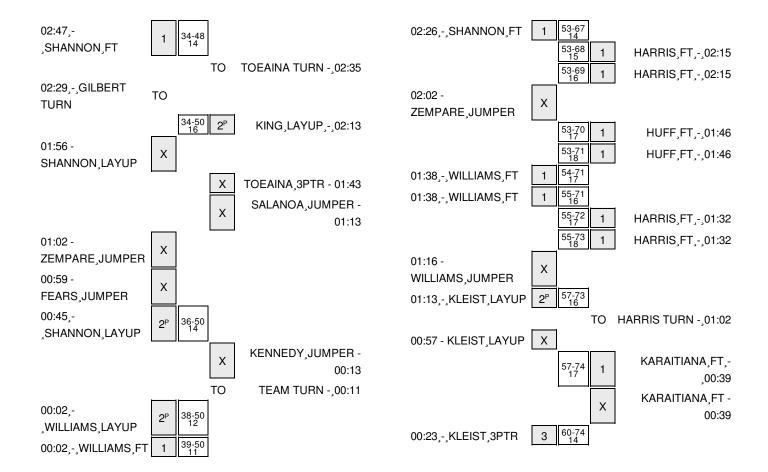

## CSUB vs University of Hawai`i 11/27/2015; 5:00 pm HT at Honolulu, Oahu Period 1 Play-By-Play

| VISITORS: CSUB                        | Time  | Score | Margin | HOME: University of Hawai`i               |
|---------------------------------------|-------|-------|--------|-------------------------------------------|
| MISSED JUMPER by FORD,HALI            | 09:40 |       |        | <u> </u>                                  |
| REBOUND (OFF) by ZEMPARE,BATABE       | 09:40 |       |        |                                           |
| GOOD! JUMPER by WILLIAMS, ERIKA [PNT] | 09:32 | 0-2   | V 2    |                                           |
|                                       | 09:09 |       |        | MISSED LAYUP by KARAITIANA, ASHLEIGH      |
| REBOUND (DEF) by SHANNON,ALYSSA       | 09:09 |       |        | •                                         |
| TURNOVER by SHANNON, ALYSSA           | 09:00 |       |        |                                           |
| •                                     | 09:00 |       |        | STEAL by HARRIS,BRIANA                    |
|                                       | 08:56 |       |        | TURNOVER by MORRIS, CONNIE                |
| STEAL by FORD,HALI                    | 08:55 |       |        | •                                         |
| •                                     | 08:54 |       |        | FOUL by KING, DESTINY                     |
| GOOD! FT by WILLIAMS,ERIKA            | 08:54 | 0-3   | V 3    | <b>- ,</b> , -                            |
| GOOD! FT by WILLIAMS,ERIKA            | 08:54 | 0-4   | V 4    |                                           |
| FOUL by SHANNON, ALYSSA               | 08:53 | • .   |        |                                           |
|                                       | 08:24 | 2-4   | V 2    | GOOD! JUMPER by KING, DESTINY [PNT]       |
| MISSED 3PTR by WILLIAMS,ERIKA         | 08:13 |       | • =    | G005.00mi 2113, 1410, 5201mi [1111]       |
| WIGGED OF TIT BY WILLIAM G, ET HIVE   | 08:13 |       |        | REBOUND (DEF) by KING, DESTINY            |
|                                       | 08:06 |       |        | MISSED JUMPER by HARRIS,BRIANA            |
| REBOUND (DEF) by ZEMPARE,BATABE       | 08:06 |       |        | MISSED JOINT ETT DY FIARTIO, DITIANA      |
| MISSED JUMPER by FORD, HALI           | 07:47 |       |        |                                           |
|                                       | -     |       |        |                                           |
| REBOUND (OFF) by TEAM                 | 07:47 |       |        |                                           |
| MISSED LAYUP by SHANNON,ALYSSA        | 07:23 |       |        | DI COLL IV. MODDIO CONNIE                 |
|                                       | 07:23 |       |        | BLOCK by MORRIS,CONNIE                    |
| FOLIL L. GUANINON ALVOCA              | 07:22 |       |        | REBOUND (DEF) by HARRIS,BRIANA            |
| FOUL by SHANNON, ALYSSA               | 07:19 |       |        |                                           |
| SUB IN: GILBERT, ALEXXUS              | 07:19 |       |        |                                           |
| SUB OUT: SHANNON,ALYSSA               | 07:19 |       |        |                                           |
|                                       | 07:07 |       |        | MISSED 3PTR by HARRIS,BRIANA              |
| REBOUND (DEF) by WALTERS,ADDI         | 07:07 |       |        |                                           |
| GOOD! 3PTR by WILLIAMS,ERIKA          | 06:58 | 2-7   | V 5    |                                           |
| ASSIST by GILBERT,ALEXXUS             | 06:58 |       |        |                                           |
|                                       | 06:44 |       |        | MISSED LAYUP by KING, DESTINY             |
|                                       | 06:44 |       |        | REBOUND (OFF) by TEAM                     |
| SUB IN: CARTER, TYLINN                | 06:43 |       |        |                                           |
| SUB IN: VINES,DAJY                    | 06:43 |       |        |                                           |
| SUB OUT: FORD,HALI                    | 06:43 |       |        |                                           |
| SUB OUT: WILLIAMS,ERIKA               | 06:43 |       |        |                                           |
|                                       | 06:43 |       |        | SUB IN: WIMBLEY,MARISSA                   |
|                                       | 06:43 |       |        | SUB IN: TOEAINA,SARAH                     |
|                                       | 06:43 |       |        | SUB OUT: MORRIS, CONNIE                   |
|                                       | 06:43 |       |        | SUB OUT: KING, DESTINY                    |
|                                       | 06:28 |       |        | MISSED LAYUP by HARRIS,BRIANA             |
| REBOUND (DEF) by CARTER, TYLINN       | 06:28 |       |        |                                           |
| TURNOVER by GILBERT, ALEXXUS          | 06:07 |       |        |                                           |
|                                       | 06:06 |       |        | STEAL by HARRIS,BRIANA                    |
|                                       | 06:03 | 4-7   | V 3    | GOOD! LAYUP by HARRIS,BRIANA [FB/PNT]     |
| GOOD! LAYUP by VINES,DAJY [PNT]       | 05:31 | 4-9   | V 5    |                                           |
|                                       | 05:10 | 6-9   | V 3    | GOOD! LAYUP by KARAITIANA, ASHLEIGH [PNT] |