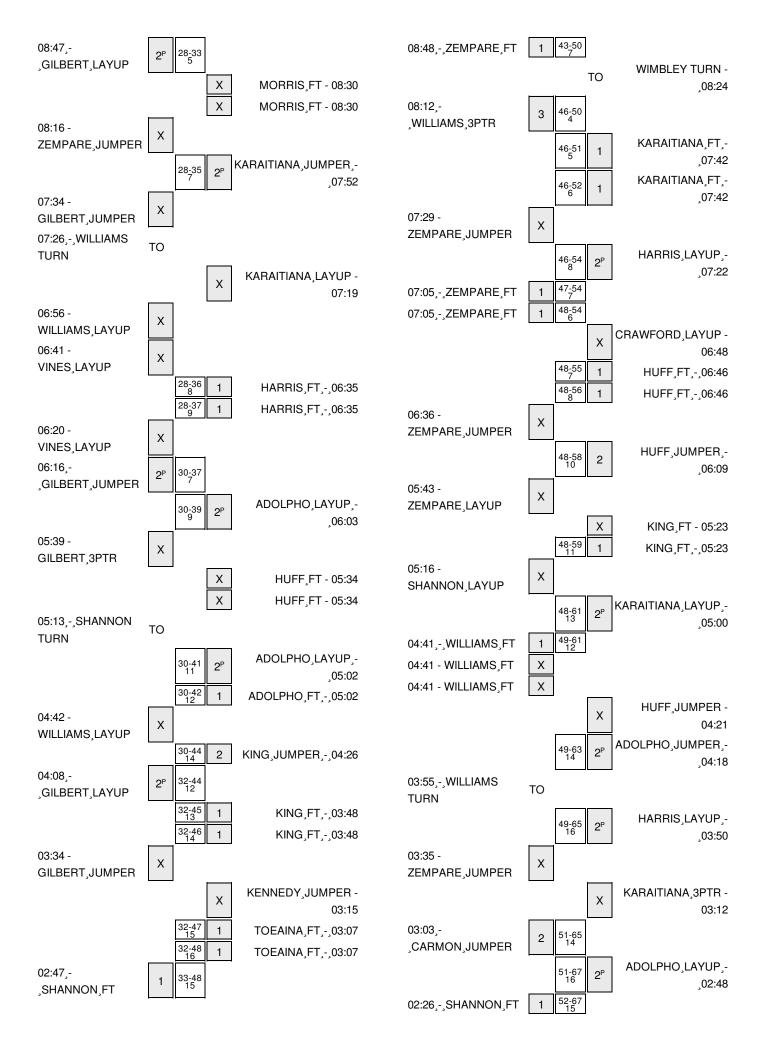

## CSUB vs University of Hawai`i 11/27/2015; 5:00 pm HT at Honolulu, Oahu Period 1 Play-By-Play

| VISITORS: CSUB                        | Time  | Score | Margin | HOME: University of Hawai`i               |
|---------------------------------------|-------|-------|--------|-------------------------------------------|
| MISSED JUMPER by FORD,HALI            | 09:40 |       |        | <u> </u>                                  |
| REBOUND (OFF) by ZEMPARE,BATABE       | 09:40 |       |        |                                           |
| GOOD! JUMPER by WILLIAMS, ERIKA [PNT] | 09:32 | 0-2   | V 2    |                                           |
|                                       | 09:09 |       |        | MISSED LAYUP by KARAITIANA, ASHLEIGH      |
| REBOUND (DEF) by SHANNON,ALYSSA       | 09:09 |       |        | •                                         |
| TURNOVER by SHANNON, ALYSSA           | 09:00 |       |        |                                           |
| •                                     | 09:00 |       |        | STEAL by HARRIS,BRIANA                    |
|                                       | 08:56 |       |        | TURNOVER by MORRIS, CONNIE                |
| STEAL by FORD,HALI                    | 08:55 |       |        | •                                         |
| •                                     | 08:54 |       |        | FOUL by KING, DESTINY                     |
| GOOD! FT by WILLIAMS,ERIKA            | 08:54 | 0-3   | V 3    | <b>- ,</b> , -                            |
| GOOD! FT by WILLIAMS,ERIKA            | 08:54 | 0-4   | V 4    |                                           |
| FOUL by SHANNON, ALYSSA               | 08:53 | • .   |        |                                           |
|                                       | 08:24 | 2-4   | V 2    | GOOD! JUMPER by KING, DESTINY [PNT]       |
| MISSED 3PTR by WILLIAMS,ERIKA         | 08:13 |       | • =    | G005.00mi 2113, 1410, 5201mi [1111]       |
| WIGGED OF TIT BY WILLIAM G, ET HIVE   | 08:13 |       |        | REBOUND (DEF) by KING, DESTINY            |
|                                       | 08:06 |       |        | MISSED JUMPER by HARRIS,BRIANA            |
| REBOUND (DEF) by ZEMPARE,BATABE       | 08:06 |       |        | MISSED JOINT ETT DY FIARTIO, DITIANA      |
| MISSED JUMPER by FORD, HALI           | 07:47 |       |        |                                           |
|                                       | -     |       |        |                                           |
| REBOUND (OFF) by TEAM                 | 07:47 |       |        |                                           |
| MISSED LAYUP by SHANNON,ALYSSA        | 07:23 |       |        | DI COLL IV. MODDIO CONNIE                 |
|                                       | 07:23 |       |        | BLOCK by MORRIS,CONNIE                    |
| FOLIL L. GUANINON ALVOCA              | 07:22 |       |        | REBOUND (DEF) by HARRIS,BRIANA            |
| FOUL by SHANNON, ALYSSA               | 07:19 |       |        |                                           |
| SUB IN: GILBERT, ALEXXUS              | 07:19 |       |        |                                           |
| SUB OUT: SHANNON,ALYSSA               | 07:19 |       |        |                                           |
|                                       | 07:07 |       |        | MISSED 3PTR by HARRIS,BRIANA              |
| REBOUND (DEF) by WALTERS,ADDI         | 07:07 |       |        |                                           |
| GOOD! 3PTR by WILLIAMS,ERIKA          | 06:58 | 2-7   | V 5    |                                           |
| ASSIST by GILBERT,ALEXXUS             | 06:58 |       |        |                                           |
|                                       | 06:44 |       |        | MISSED LAYUP by KING, DESTINY             |
|                                       | 06:44 |       |        | REBOUND (OFF) by TEAM                     |
| SUB IN: CARTER, TYLINN                | 06:43 |       |        |                                           |
| SUB IN: VINES,DAJY                    | 06:43 |       |        |                                           |
| SUB OUT: FORD,HALI                    | 06:43 |       |        |                                           |
| SUB OUT: WILLIAMS,ERIKA               | 06:43 |       |        |                                           |
|                                       | 06:43 |       |        | SUB IN: WIMBLEY,MARISSA                   |
|                                       | 06:43 |       |        | SUB IN: TOEAINA,SARAH                     |
|                                       | 06:43 |       |        | SUB OUT: MORRIS, CONNIE                   |
|                                       | 06:43 |       |        | SUB OUT: KING, DESTINY                    |
|                                       | 06:28 |       |        | MISSED LAYUP by HARRIS,BRIANA             |
| REBOUND (DEF) by CARTER, TYLINN       | 06:28 |       |        |                                           |
| TURNOVER by GILBERT, ALEXXUS          | 06:07 |       |        |                                           |
|                                       | 06:06 |       |        | STEAL by HARRIS,BRIANA                    |
|                                       | 06:03 | 4-7   | V 3    | GOOD! LAYUP by HARRIS,BRIANA [FB/PNT]     |
| GOOD! LAYUP by VINES,DAJY [PNT]       | 05:31 | 4-9   | V 5    |                                           |
|                                       | 05:10 | 6-9   | V 3    | GOOD! LAYUP by KARAITIANA, ASHLEIGH [PNT] |