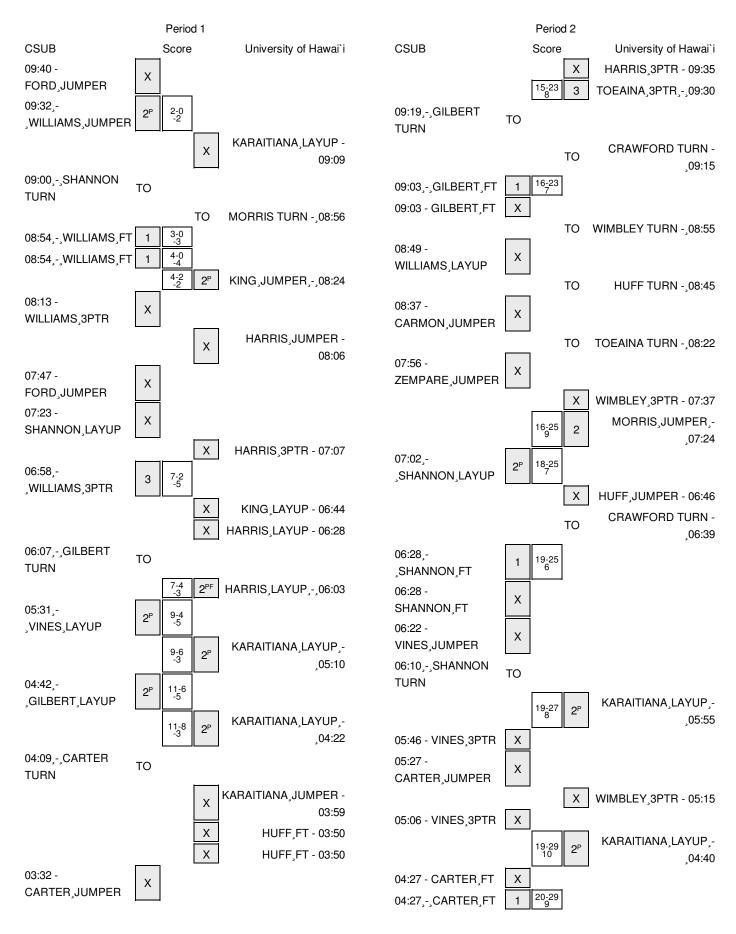

## CSUB vs University of Hawai`i 11/27/2015; 5:00 pm HT at Honolulu, Oahu Period 1 Play-By-Play

| VISITORS: CSUB                        | Time  | Score | Margin | HOME: University of Hawai`i               |
|---------------------------------------|-------|-------|--------|-------------------------------------------|
| MISSED JUMPER by FORD,HALI            | 09:40 |       |        | <u> </u>                                  |
| REBOUND (OFF) by ZEMPARE,BATABE       | 09:40 |       |        |                                           |
| GOOD! JUMPER by WILLIAMS, ERIKA [PNT] | 09:32 | 0-2   | V 2    |                                           |
|                                       | 09:09 |       |        | MISSED LAYUP by KARAITIANA, ASHLEIGH      |
| REBOUND (DEF) by SHANNON,ALYSSA       | 09:09 |       |        | •                                         |
| TURNOVER by SHANNON, ALYSSA           | 09:00 |       |        |                                           |
| •                                     | 09:00 |       |        | STEAL by HARRIS,BRIANA                    |
|                                       | 08:56 |       |        | TURNOVER by MORRIS, CONNIE                |
| STEAL by FORD,HALI                    | 08:55 |       |        | •                                         |
| •                                     | 08:54 |       |        | FOUL by KING, DESTINY                     |
| GOOD! FT by WILLIAMS,ERIKA            | 08:54 | 0-3   | V 3    | <b>- ,</b> , -                            |
| GOOD! FT by WILLIAMS,ERIKA            | 08:54 | 0-4   | V 4    |                                           |
| FOUL by SHANNON, ALYSSA               | 08:53 | • .   |        |                                           |
|                                       | 08:24 | 2-4   | V 2    | GOOD! JUMPER by KING, DESTINY [PNT]       |
| MISSED 3PTR by WILLIAMS,ERIKA         | 08:13 |       | • =    | G005.00mi 2113, 1410, 5201mi [1111]       |
| WIGGED OF TIT BY WILLIAM G, ET HIVE   | 08:13 |       |        | REBOUND (DEF) by KING, DESTINY            |
|                                       | 08:06 |       |        | MISSED JUMPER by HARRIS,BRIANA            |
| REBOUND (DEF) by ZEMPARE,BATABE       | 08:06 |       |        | MISSED JOINT ETT DY FIARTIO, DITIANA      |
| MISSED JUMPER by FORD, HALI           | 07:47 |       |        |                                           |
|                                       | -     |       |        |                                           |
| REBOUND (OFF) by TEAM                 | 07:47 |       |        |                                           |
| MISSED LAYUP by SHANNON,ALYSSA        | 07:23 |       |        | DI COLL IV. MODDIO CONNIE                 |
|                                       | 07:23 |       |        | BLOCK by MORRIS,CONNIE                    |
| FOLIL L. GUANINON ALVOCA              | 07:22 |       |        | REBOUND (DEF) by HARRIS,BRIANA            |
| FOUL by SHANNON, ALYSSA               | 07:19 |       |        |                                           |
| SUB IN: GILBERT, ALEXXUS              | 07:19 |       |        |                                           |
| SUB OUT: SHANNON,ALYSSA               | 07:19 |       |        |                                           |
|                                       | 07:07 |       |        | MISSED 3PTR by HARRIS,BRIANA              |
| REBOUND (DEF) by WALTERS,ADDI         | 07:07 |       |        |                                           |
| GOOD! 3PTR by WILLIAMS,ERIKA          | 06:58 | 2-7   | V 5    |                                           |
| ASSIST by GILBERT,ALEXXUS             | 06:58 |       |        |                                           |
|                                       | 06:44 |       |        | MISSED LAYUP by KING, DESTINY             |
|                                       | 06:44 |       |        | REBOUND (OFF) by TEAM                     |
| SUB IN: CARTER, TYLINN                | 06:43 |       |        |                                           |
| SUB IN: VINES,DAJY                    | 06:43 |       |        |                                           |
| SUB OUT: FORD,HALI                    | 06:43 |       |        |                                           |
| SUB OUT: WILLIAMS,ERIKA               | 06:43 |       |        |                                           |
|                                       | 06:43 |       |        | SUB IN: WIMBLEY,MARISSA                   |
|                                       | 06:43 |       |        | SUB IN: TOEAINA,SARAH                     |
|                                       | 06:43 |       |        | SUB OUT: MORRIS, CONNIE                   |
|                                       | 06:43 |       |        | SUB OUT: KING, DESTINY                    |
|                                       | 06:28 |       |        | MISSED LAYUP by HARRIS,BRIANA             |
| REBOUND (DEF) by CARTER, TYLINN       | 06:28 |       |        |                                           |
| TURNOVER by GILBERT, ALEXXUS          | 06:07 |       |        |                                           |
|                                       | 06:06 |       |        | STEAL by HARRIS,BRIANA                    |
|                                       | 06:03 | 4-7   | V 3    | GOOD! LAYUP by HARRIS,BRIANA [FB/PNT]     |
| GOOD! LAYUP by VINES,DAJY [PNT]       | 05:31 | 4-9   | V 5    |                                           |
|                                       | 05:10 | 6-9   | V 3    | GOOD! LAYUP by KARAITIANA, ASHLEIGH [PNT] |