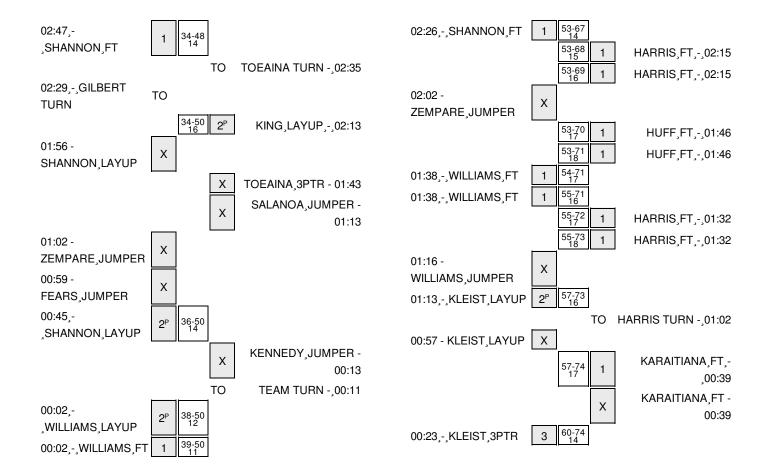

### CSUB vs University of Hawai`i 11/27/2015; 5:00 pm HT at Honolulu, Oahu Period 1 Play-By-Play

| VISITORS: CSUB                        | Time  | Score | Margin | HOME: University of Hawai`i               |
|---------------------------------------|-------|-------|--------|-------------------------------------------|
| MISSED JUMPER by FORD,HALI            | 09:40 |       |        | <u> </u>                                  |
| REBOUND (OFF) by ZEMPARE,BATABE       | 09:40 |       |        |                                           |
| GOOD! JUMPER by WILLIAMS, ERIKA [PNT] | 09:32 | 0-2   | V 2    |                                           |
|                                       | 09:09 |       |        | MISSED LAYUP by KARAITIANA, ASHLEIGH      |
| REBOUND (DEF) by SHANNON,ALYSSA       | 09:09 |       |        | •                                         |
| TURNOVER by SHANNON, ALYSSA           | 09:00 |       |        |                                           |
| •                                     | 09:00 |       |        | STEAL by HARRIS,BRIANA                    |
|                                       | 08:56 |       |        | TURNOVER by MORRIS, CONNIE                |
| STEAL by FORD,HALI                    | 08:55 |       |        | •                                         |
| •                                     | 08:54 |       |        | FOUL by KING, DESTINY                     |
| GOOD! FT by WILLIAMS,ERIKA            | 08:54 | 0-3   | V 3    | <b>- ,</b> , -                            |
| GOOD! FT by WILLIAMS,ERIKA            | 08:54 | 0-4   | V 4    |                                           |
| FOUL by SHANNON, ALYSSA               | 08:53 | • .   |        |                                           |
|                                       | 08:24 | 2-4   | V 2    | GOOD! JUMPER by KING, DESTINY [PNT]       |
| MISSED 3PTR by WILLIAMS,ERIKA         | 08:13 |       | • =    | G005.00mi 2113, 1410, 5201mi [1111]       |
| WIGGED OF TIT BY WILLIAM G, ET HIVE   | 08:13 |       |        | REBOUND (DEF) by KING, DESTINY            |
|                                       | 08:06 |       |        | MISSED JUMPER by HARRIS,BRIANA            |
| REBOUND (DEF) by ZEMPARE,BATABE       | 08:06 |       |        | MISSED JOINT ETT DY FIARTIO, DITIANA      |
| MISSED JUMPER by FORD, HALI           | 07:47 |       |        |                                           |
|                                       | -     |       |        |                                           |
| REBOUND (OFF) by TEAM                 | 07:47 |       |        |                                           |
| MISSED LAYUP by SHANNON,ALYSSA        | 07:23 |       |        | DI COLL IV. MODDIO CONNIE                 |
|                                       | 07:23 |       |        | BLOCK by MORRIS,CONNIE                    |
| FOLIL L. GUANINON ALVOCA              | 07:22 |       |        | REBOUND (DEF) by HARRIS,BRIANA            |
| FOUL by SHANNON, ALYSSA               | 07:19 |       |        |                                           |
| SUB IN: GILBERT, ALEXXUS              | 07:19 |       |        |                                           |
| SUB OUT: SHANNON,ALYSSA               | 07:19 |       |        |                                           |
|                                       | 07:07 |       |        | MISSED 3PTR by HARRIS,BRIANA              |
| REBOUND (DEF) by WALTERS,ADDI         | 07:07 |       |        |                                           |
| GOOD! 3PTR by WILLIAMS,ERIKA          | 06:58 | 2-7   | V 5    |                                           |
| ASSIST by GILBERT,ALEXXUS             | 06:58 |       |        |                                           |
|                                       | 06:44 |       |        | MISSED LAYUP by KING, DESTINY             |
|                                       | 06:44 |       |        | REBOUND (OFF) by TEAM                     |
| SUB IN: CARTER, TYLINN                | 06:43 |       |        |                                           |
| SUB IN: VINES,DAJY                    | 06:43 |       |        |                                           |
| SUB OUT: FORD,HALI                    | 06:43 |       |        |                                           |
| SUB OUT: WILLIAMS,ERIKA               | 06:43 |       |        |                                           |
|                                       | 06:43 |       |        | SUB IN: WIMBLEY,MARISSA                   |
|                                       | 06:43 |       |        | SUB IN: TOEAINA,SARAH                     |
|                                       | 06:43 |       |        | SUB OUT: MORRIS, CONNIE                   |
|                                       | 06:43 |       |        | SUB OUT: KING, DESTINY                    |
|                                       | 06:28 |       |        | MISSED LAYUP by HARRIS,BRIANA             |
| REBOUND (DEF) by CARTER, TYLINN       | 06:28 |       |        |                                           |
| TURNOVER by GILBERT, ALEXXUS          | 06:07 |       |        |                                           |
|                                       | 06:06 |       |        | STEAL by HARRIS,BRIANA                    |
|                                       | 06:03 | 4-7   | V 3    | GOOD! LAYUP by HARRIS,BRIANA [FB/PNT]     |
| GOOD! LAYUP by VINES,DAJY [PNT]       | 05:31 | 4-9   | V 5    |                                           |
|                                       | 05:10 | 6-9   | V 3    | GOOD! LAYUP by KARAITIANA, ASHLEIGH [PNT] |