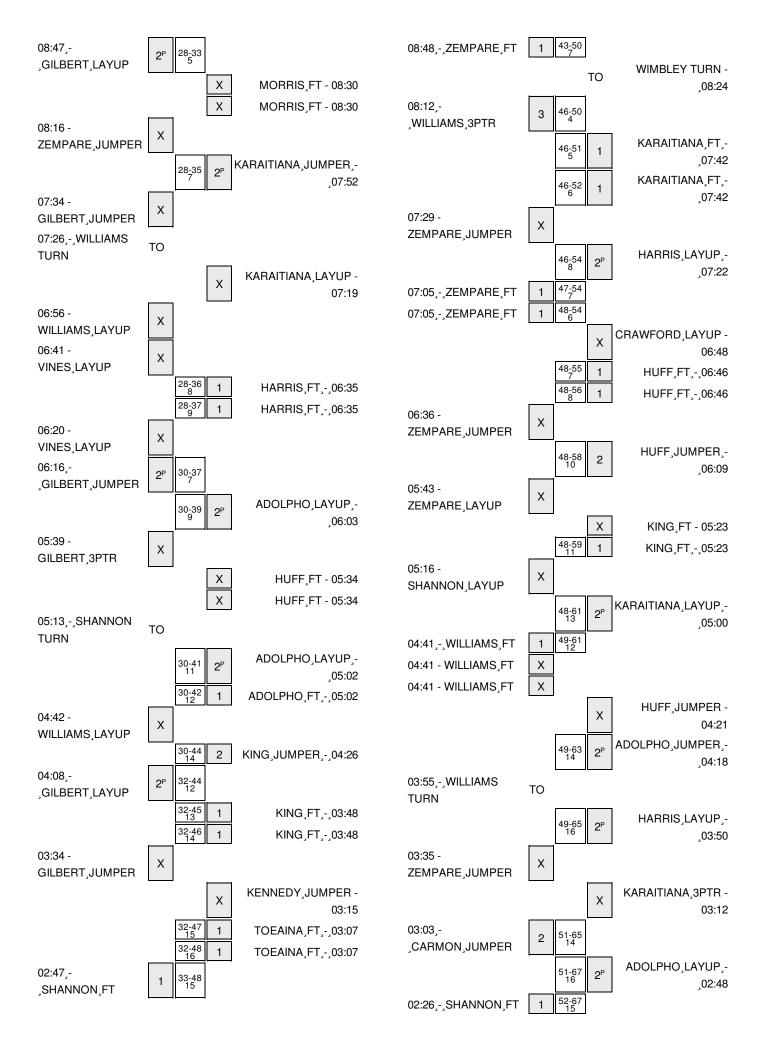

### CSUB vs University of Hawai`i 11/27/2015; 5:00 pm HT at Honolulu, Oahu Period 1 Play-By-Play

| VISITORS: CSUB                        | Time  | Score | Margin | HOME: University of Hawai`i               |
|---------------------------------------|-------|-------|--------|-------------------------------------------|
| MISSED JUMPER by FORD,HALI            | 09:40 |       |        | <u> </u>                                  |
| REBOUND (OFF) by ZEMPARE,BATABE       | 09:40 |       |        |                                           |
| GOOD! JUMPER by WILLIAMS, ERIKA [PNT] | 09:32 | 0-2   | V 2    |                                           |
|                                       | 09:09 |       |        | MISSED LAYUP by KARAITIANA, ASHLEIGH      |
| REBOUND (DEF) by SHANNON,ALYSSA       | 09:09 |       |        | •                                         |
| TURNOVER by SHANNON, ALYSSA           | 09:00 |       |        |                                           |
| •                                     | 09:00 |       |        | STEAL by HARRIS,BRIANA                    |
|                                       | 08:56 |       |        | TURNOVER by MORRIS, CONNIE                |
| STEAL by FORD,HALI                    | 08:55 |       |        | •                                         |
| •                                     | 08:54 |       |        | FOUL by KING, DESTINY                     |
| GOOD! FT by WILLIAMS,ERIKA            | 08:54 | 0-3   | V 3    | <b>- ,</b> , -                            |
| GOOD! FT by WILLIAMS,ERIKA            | 08:54 | 0-4   | V 4    |                                           |
| FOUL by SHANNON, ALYSSA               | 08:53 | • .   |        |                                           |
|                                       | 08:24 | 2-4   | V 2    | GOOD! JUMPER by KING, DESTINY [PNT]       |
| MISSED 3PTR by WILLIAMS,ERIKA         | 08:13 |       | • =    | G005.00mi 2113, 1410, 5201mi [1111]       |
| WIGGED OF TIT BY WILLIAM G, ET HIVE   | 08:13 |       |        | REBOUND (DEF) by KING, DESTINY            |
|                                       | 08:06 |       |        | MISSED JUMPER by HARRIS,BRIANA            |
| REBOUND (DEF) by ZEMPARE,BATABE       | 08:06 |       |        | MISSED JOINT ETT DY FIARTIO, DITIANA      |
| MISSED JUMPER by FORD, HALI           | 07:47 |       |        |                                           |
|                                       | -     |       |        |                                           |
| REBOUND (OFF) by TEAM                 | 07:47 |       |        |                                           |
| MISSED LAYUP by SHANNON,ALYSSA        | 07:23 |       |        | DI COLL IV. MODDIO CONNIE                 |
|                                       | 07:23 |       |        | BLOCK by MORRIS,CONNIE                    |
| FOLIL L. GUANINON ALVOCA              | 07:22 |       |        | REBOUND (DEF) by HARRIS,BRIANA            |
| FOUL by SHANNON, ALYSSA               | 07:19 |       |        |                                           |
| SUB IN: GILBERT, ALEXXUS              | 07:19 |       |        |                                           |
| SUB OUT: SHANNON,ALYSSA               | 07:19 |       |        |                                           |
|                                       | 07:07 |       |        | MISSED 3PTR by HARRIS,BRIANA              |
| REBOUND (DEF) by WALTERS,ADDI         | 07:07 |       |        |                                           |
| GOOD! 3PTR by WILLIAMS,ERIKA          | 06:58 | 2-7   | V 5    |                                           |
| ASSIST by GILBERT,ALEXXUS             | 06:58 |       |        |                                           |
|                                       | 06:44 |       |        | MISSED LAYUP by KING, DESTINY             |
|                                       | 06:44 |       |        | REBOUND (OFF) by TEAM                     |
| SUB IN: CARTER, TYLINN                | 06:43 |       |        |                                           |
| SUB IN: VINES,DAJY                    | 06:43 |       |        |                                           |
| SUB OUT: FORD,HALI                    | 06:43 |       |        |                                           |
| SUB OUT: WILLIAMS,ERIKA               | 06:43 |       |        |                                           |
|                                       | 06:43 |       |        | SUB IN: WIMBLEY,MARISSA                   |
|                                       | 06:43 |       |        | SUB IN: TOEAINA,SARAH                     |
|                                       | 06:43 |       |        | SUB OUT: MORRIS, CONNIE                   |
|                                       | 06:43 |       |        | SUB OUT: KING, DESTINY                    |
|                                       | 06:28 |       |        | MISSED LAYUP by HARRIS,BRIANA             |
| REBOUND (DEF) by CARTER, TYLINN       | 06:28 |       |        |                                           |
| TURNOVER by GILBERT, ALEXXUS          | 06:07 |       |        |                                           |
|                                       | 06:06 |       |        | STEAL by HARRIS,BRIANA                    |
|                                       | 06:03 | 4-7   | V 3    | GOOD! LAYUP by HARRIS,BRIANA [FB/PNT]     |
| GOOD! LAYUP by VINES,DAJY [PNT]       | 05:31 | 4-9   | V 5    |                                           |
|                                       | 05:10 | 6-9   | V 3    | GOOD! LAYUP by KARAITIANA, ASHLEIGH [PNT] |