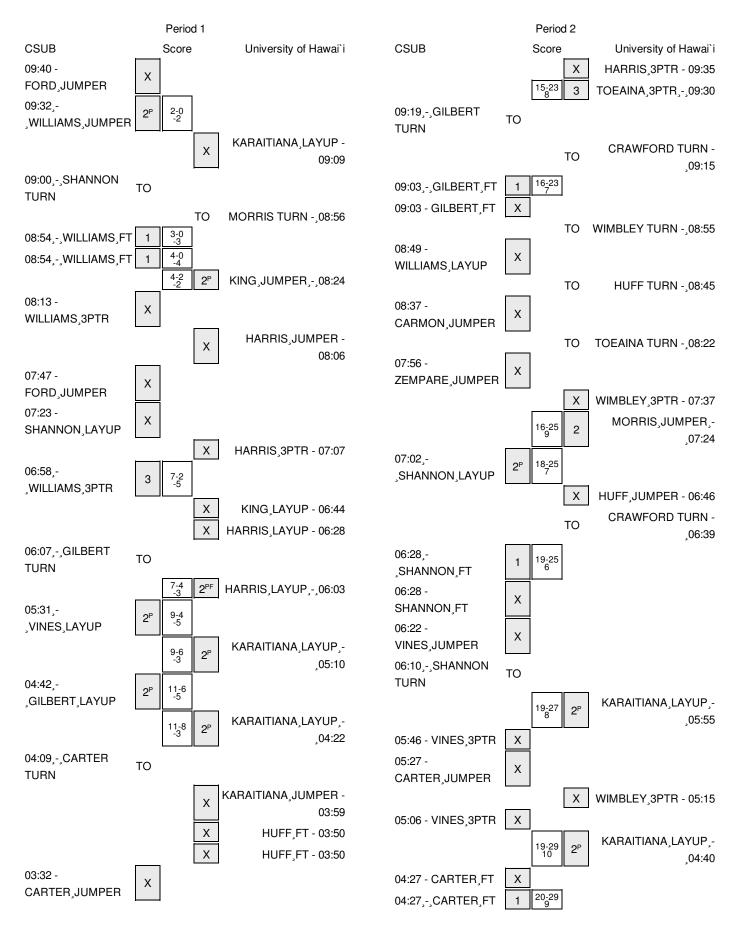

### CSUB vs University of Hawai`i 11/27/2015; 5:00 pm HT at Honolulu, Oahu Period 1 Play-By-Play

| VISITORS: CSUB                        | Time  | Score | Margin | HOME: University of Hawai`i               |
|---------------------------------------|-------|-------|--------|-------------------------------------------|
| MISSED JUMPER by FORD,HALI            | 09:40 |       |        | <u> </u>                                  |
| REBOUND (OFF) by ZEMPARE,BATABE       | 09:40 |       |        |                                           |
| GOOD! JUMPER by WILLIAMS, ERIKA [PNT] | 09:32 | 0-2   | V 2    |                                           |
|                                       | 09:09 |       |        | MISSED LAYUP by KARAITIANA, ASHLEIGH      |
| REBOUND (DEF) by SHANNON,ALYSSA       | 09:09 |       |        | •                                         |
| TURNOVER by SHANNON, ALYSSA           | 09:00 |       |        |                                           |
| •                                     | 09:00 |       |        | STEAL by HARRIS,BRIANA                    |
|                                       | 08:56 |       |        | TURNOVER by MORRIS, CONNIE                |
| STEAL by FORD,HALI                    | 08:55 |       |        | •                                         |
| •                                     | 08:54 |       |        | FOUL by KING, DESTINY                     |
| GOOD! FT by WILLIAMS,ERIKA            | 08:54 | 0-3   | V 3    | <b>- ,</b> , -                            |
| GOOD! FT by WILLIAMS,ERIKA            | 08:54 | 0-4   | V 4    |                                           |
| FOUL by SHANNON, ALYSSA               | 08:53 | • .   |        |                                           |
|                                       | 08:24 | 2-4   | V 2    | GOOD! JUMPER by KING, DESTINY [PNT]       |
| MISSED 3PTR by WILLIAMS,ERIKA         | 08:13 |       | • =    | G005.00mi 2113, 1410, 5201mi [1111]       |
| WIGGED OF TIT BY WILLIAM G, ET HIVE   | 08:13 |       |        | REBOUND (DEF) by KING, DESTINY            |
|                                       | 08:06 |       |        | MISSED JUMPER by HARRIS,BRIANA            |
| REBOUND (DEF) by ZEMPARE,BATABE       | 08:06 |       |        | MISSED JOINT ETT DY FIARTIO, DITIANA      |
| MISSED JUMPER by FORD, HALI           | 07:47 |       |        |                                           |
|                                       | -     |       |        |                                           |
| REBOUND (OFF) by TEAM                 | 07:47 |       |        |                                           |
| MISSED LAYUP by SHANNON,ALYSSA        | 07:23 |       |        | DI COLL IV. MODDIO CONNIE                 |
|                                       | 07:23 |       |        | BLOCK by MORRIS,CONNIE                    |
| FOLIL L. GUANINON ALVOCA              | 07:22 |       |        | REBOUND (DEF) by HARRIS,BRIANA            |
| FOUL by SHANNON, ALYSSA               | 07:19 |       |        |                                           |
| SUB IN: GILBERT, ALEXXUS              | 07:19 |       |        |                                           |
| SUB OUT: SHANNON,ALYSSA               | 07:19 |       |        |                                           |
|                                       | 07:07 |       |        | MISSED 3PTR by HARRIS,BRIANA              |
| REBOUND (DEF) by WALTERS,ADDI         | 07:07 |       |        |                                           |
| GOOD! 3PTR by WILLIAMS,ERIKA          | 06:58 | 2-7   | V 5    |                                           |
| ASSIST by GILBERT,ALEXXUS             | 06:58 |       |        |                                           |
|                                       | 06:44 |       |        | MISSED LAYUP by KING, DESTINY             |
|                                       | 06:44 |       |        | REBOUND (OFF) by TEAM                     |
| SUB IN: CARTER, TYLINN                | 06:43 |       |        |                                           |
| SUB IN: VINES,DAJY                    | 06:43 |       |        |                                           |
| SUB OUT: FORD,HALI                    | 06:43 |       |        |                                           |
| SUB OUT: WILLIAMS,ERIKA               | 06:43 |       |        |                                           |
|                                       | 06:43 |       |        | SUB IN: WIMBLEY,MARISSA                   |
|                                       | 06:43 |       |        | SUB IN: TOEAINA,SARAH                     |
|                                       | 06:43 |       |        | SUB OUT: MORRIS, CONNIE                   |
|                                       | 06:43 |       |        | SUB OUT: KING, DESTINY                    |
|                                       | 06:28 |       |        | MISSED LAYUP by HARRIS,BRIANA             |
| REBOUND (DEF) by CARTER, TYLINN       | 06:28 |       |        |                                           |
| TURNOVER by GILBERT, ALEXXUS          | 06:07 |       |        |                                           |
|                                       | 06:06 |       |        | STEAL by HARRIS,BRIANA                    |
|                                       | 06:03 | 4-7   | V 3    | GOOD! LAYUP by HARRIS,BRIANA [FB/PNT]     |
| GOOD! LAYUP by VINES,DAJY [PNT]       | 05:31 | 4-9   | V 5    |                                           |
|                                       | 05:10 | 6-9   | V 3    | GOOD! LAYUP by KARAITIANA, ASHLEIGH [PNT] |