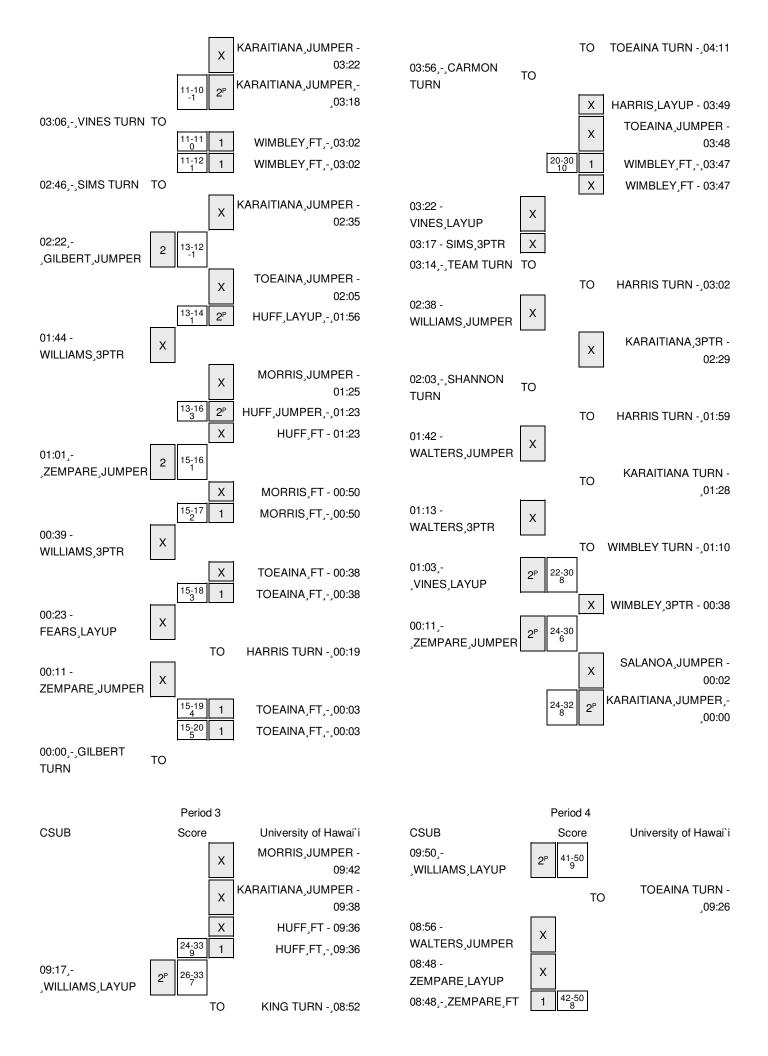

### CSUB vs University of Hawai`i 11/27/2015; 5:00 pm HT at Honolulu, Oahu Period 1 Play-By-Play

| VISITORS: CSUB                        | Time  | Score | Margin | HOME: University of Hawai`i               |
|---------------------------------------|-------|-------|--------|-------------------------------------------|
| MISSED JUMPER by FORD,HALI            | 09:40 |       |        | <u> </u>                                  |
| REBOUND (OFF) by ZEMPARE,BATABE       | 09:40 |       |        |                                           |
| GOOD! JUMPER by WILLIAMS, ERIKA [PNT] | 09:32 | 0-2   | V 2    |                                           |
|                                       | 09:09 |       |        | MISSED LAYUP by KARAITIANA, ASHLEIGH      |
| REBOUND (DEF) by SHANNON,ALYSSA       | 09:09 |       |        | •                                         |
| TURNOVER by SHANNON, ALYSSA           | 09:00 |       |        |                                           |
| •                                     | 09:00 |       |        | STEAL by HARRIS,BRIANA                    |
|                                       | 08:56 |       |        | TURNOVER by MORRIS, CONNIE                |
| STEAL by FORD,HALI                    | 08:55 |       |        | •                                         |
| •                                     | 08:54 |       |        | FOUL by KING, DESTINY                     |
| GOOD! FT by WILLIAMS,ERIKA            | 08:54 | 0-3   | V 3    | <b>- ,</b> , -                            |
| GOOD! FT by WILLIAMS,ERIKA            | 08:54 | 0-4   | V 4    |                                           |
| FOUL by SHANNON, ALYSSA               | 08:53 | • .   |        |                                           |
|                                       | 08:24 | 2-4   | V 2    | GOOD! JUMPER by KING, DESTINY [PNT]       |
| MISSED 3PTR by WILLIAMS,ERIKA         | 08:13 |       | • =    | G005.00mi 2113, 1410, 5201mi [1111]       |
| WIGGED OF TIT BY WILLIAM G, ET HIVE   | 08:13 |       |        | REBOUND (DEF) by KING, DESTINY            |
|                                       | 08:06 |       |        | MISSED JUMPER by HARRIS,BRIANA            |
| REBOUND (DEF) by ZEMPARE,BATABE       | 08:06 |       |        | MISSED JOINT ETT DY FIARTIO, DITIANA      |
| MISSED JUMPER by FORD, HALI           | 07:47 |       |        |                                           |
|                                       | -     |       |        |                                           |
| REBOUND (OFF) by TEAM                 | 07:47 |       |        |                                           |
| MISSED LAYUP by SHANNON,ALYSSA        | 07:23 |       |        | DI COLL IV. MODDIO CONNIE                 |
|                                       | 07:23 |       |        | BLOCK by MORRIS,CONNIE                    |
| FOLIL L. GUANINON ALVOCA              | 07:22 |       |        | REBOUND (DEF) by HARRIS,BRIANA            |
| FOUL by SHANNON, ALYSSA               | 07:19 |       |        |                                           |
| SUB IN: GILBERT, ALEXXUS              | 07:19 |       |        |                                           |
| SUB OUT: SHANNON,ALYSSA               | 07:19 |       |        |                                           |
|                                       | 07:07 |       |        | MISSED 3PTR by HARRIS,BRIANA              |
| REBOUND (DEF) by WALTERS,ADDI         | 07:07 |       |        |                                           |
| GOOD! 3PTR by WILLIAMS,ERIKA          | 06:58 | 2-7   | V 5    |                                           |
| ASSIST by GILBERT,ALEXXUS             | 06:58 |       |        |                                           |
|                                       | 06:44 |       |        | MISSED LAYUP by KING, DESTINY             |
|                                       | 06:44 |       |        | REBOUND (OFF) by TEAM                     |
| SUB IN: CARTER, TYLINN                | 06:43 |       |        |                                           |
| SUB IN: VINES,DAJY                    | 06:43 |       |        |                                           |
| SUB OUT: FORD,HALI                    | 06:43 |       |        |                                           |
| SUB OUT: WILLIAMS,ERIKA               | 06:43 |       |        |                                           |
|                                       | 06:43 |       |        | SUB IN: WIMBLEY,MARISSA                   |
|                                       | 06:43 |       |        | SUB IN: TOEAINA,SARAH                     |
|                                       | 06:43 |       |        | SUB OUT: MORRIS, CONNIE                   |
|                                       | 06:43 |       |        | SUB OUT: KING, DESTINY                    |
|                                       | 06:28 |       |        | MISSED LAYUP by HARRIS,BRIANA             |
| REBOUND (DEF) by CARTER, TYLINN       | 06:28 |       |        |                                           |
| TURNOVER by GILBERT, ALEXXUS          | 06:07 |       |        |                                           |
|                                       | 06:06 |       |        | STEAL by HARRIS,BRIANA                    |
|                                       | 06:03 | 4-7   | V 3    | GOOD! LAYUP by HARRIS,BRIANA [FB/PNT]     |
| GOOD! LAYUP by VINES,DAJY [PNT]       | 05:31 | 4-9   | V 5    |                                           |
|                                       | 05:10 | 6-9   | V 3    | GOOD! LAYUP by KARAITIANA, ASHLEIGH [PNT] |