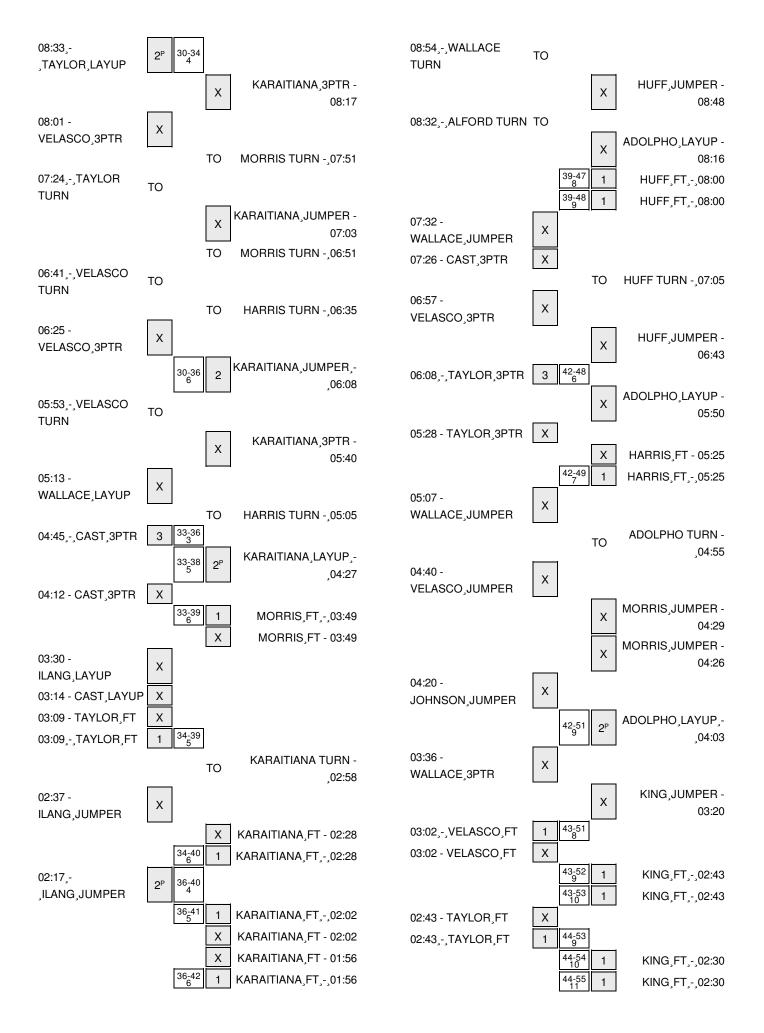

#### Loyola Marymount vs University of Hawai`i 11/20/2015; 7:05 p.m. HT at Stan Sheriff Center Period 3 Play-By-Play

| VISITORS: Loyola Marymount           | Time  | Score | Margin | HOME: University of Hawai`i            |
|--------------------------------------|-------|-------|--------|----------------------------------------|
|                                      | 10:00 |       |        | SUB IN: TOEAINA,SARAH                  |
|                                      | 10:00 |       |        | SUB OUT: ADOLPHO,KALEI                 |
|                                      | 09:48 |       |        | MISSED JUMPER by TOEAINA,SARAH         |
| REBOUND (DEF) by TEAM                | 09:48 |       |        |                                        |
| MISSED 3PTR by TAYLOR,SOPHIE         | 09:18 |       |        |                                        |
|                                      | 09:18 |       |        | BLOCK by KING, DESTINY                 |
| REBOUND (OFF) by ALFORD, BREE        | 09:16 |       |        |                                        |
| MISSED JUMPER by ALFORD,BREE         | 09:13 |       |        |                                        |
| REBOUND (OFF) by VELASCO,BIANCA      | 09:13 |       |        |                                        |
| GOOD! JUMPER by VELASCO,BIANCA [PNT] | 09:06 | 34-28 | H 6    |                                        |
|                                      | 08:55 |       |        | TURNOVER by TOEAINA,SARAH              |
| GOOD! LAYUP by TAYLOR, SOPHIE [PNT]  | 08:33 | 34-30 | H 4    |                                        |
|                                      | 08:17 |       |        | MISSED 3PTR by KARAITIANA,ASHLEIGH     |
| REBOUND (DEF) by TEAM                | 08:17 |       |        |                                        |
|                                      | 08:15 |       |        | FOUL by KARAITIANA, ASHLEIGH           |
| MISSED 3PTR by VELASCO,BIANCA        | 08:01 |       |        | , i                                    |
| ,                                    | 08:01 |       |        | REBOUND (DEF) by MORRIS,CONNIE         |
|                                      | 07:51 |       |        | TURNOVER by MORRIS,CONNIE              |
| STEAL by ALFORD,BREE                 | 07:50 |       |        |                                        |
| TIMEOUT 20SEC                        | 07:45 |       |        |                                        |
| TURNOVER by TAYLOR, SOPHIE           | 07:43 |       |        |                                        |
| FOUL by VELASCO,BIANCA               | 07:24 |       |        |                                        |
| TOOL BY VELAGOO, BIANCA              | 07:11 |       |        | MISSED JUMPER by KARAITIANA,ASHLEIGH   |
|                                      |       |       |        | •                                      |
| CLID IN MALL ACE CLIEVANINE          | 07:03 |       |        | REBOUND (OFF) by TOEAINA,SARAH         |
| SUB IN: WALLACE, CHEYANNE            | 07:00 |       |        |                                        |
| SUB OUT: TAYLOR,SOPHIE               | 07:00 |       |        | TURNOVER L. MORRIO CONNUE              |
|                                      | 06:51 |       |        | TURNOVER by MORRIS,CONNIE              |
| STEAL by VELASCO,BIANCA              | 06:49 |       |        |                                        |
| TURNOVER by VELASCO,BIANCA           | 06:41 |       |        |                                        |
|                                      | 06:35 |       |        | TURNOVER by HARRIS,BRIANA              |
| MISSED 3PTR by VELASCO,BIANCA        | 06:25 |       |        |                                        |
|                                      | 06:22 |       |        | REBOUND (DEF) by TOEAINA,SARAH         |
| FOUL by VELASCO,BIANCA               | 06:21 |       |        |                                        |
| SUB IN: HUGHES,MARCELLA              | 06:20 |       |        |                                        |
| SUB OUT: AIMONETTI,SHELBI            | 06:20 |       |        |                                        |
|                                      | 06:08 | 36-30 | H 6    | GOOD! JUMPER by KARAITIANA, ASHLEIGH   |
|                                      | 06:08 |       |        | ASSIST by KING, DESTINY                |
| TURNOVER by VELASCO,BIANCA           | 05:53 |       |        |                                        |
| FOUL by ALFORD,BREE                  | 05:53 |       |        |                                        |
| SUB IN: TAYLOR, SOPHIE               | 05:53 |       |        |                                        |
| SUB IN: OLSON,DESHKA                 | 05:53 |       |        |                                        |
| SUB OUT: JOHNSON, DEANNA             | 05:53 |       |        |                                        |
| SUB OUT: ALFORD,BREE                 | 05:53 |       |        |                                        |
| 3                                    | 05:40 |       |        | MISSED 3PTR by KARAITIANA,ASHLEIGH     |
| REBOUND (DEF) by TAYLOR, SOPHIE      | 05:40 |       |        |                                        |
| MISSED LAYUP by WALLACE, CHEYANNE    | 05:13 |       |        |                                        |
| MIGGED ETTOL BY WALLAGE, OHE TAININE | 05:13 |       |        | REBOUND (DEF) by KARAITIANA,ASHLEIGH   |
|                                      | 03.13 |       |        | TEDODIND (DEF) BY NATATTAINA, ASTREIGH |

| VISITORS: Loyola Marymount     | Time  | Score | Margin | HOME: University of Hawai`i              |
|--------------------------------|-------|-------|--------|------------------------------------------|
|                                | 05:05 |       |        | TURNOVER by HARRIS,BRIANA                |
| SUB IN: ILANG,NK               | 05:05 |       |        |                                          |
| SUB OUT: WALLACE, CHEYANNE     | 05:05 |       |        |                                          |
| TIMEOUT MEDIA                  | 04:54 |       |        |                                          |
| SUB IN: CAST,MAKENZIE          | 04:54 |       |        |                                          |
| SUB OUT: VELASCO,BIANCA        | 04:54 |       |        |                                          |
|                                | 04:54 |       |        | SUB IN: WIMBLEY, MARISSA                 |
|                                | 04:54 |       |        | SUB OUT: HARRIS,BRIANA                   |
| GOOD! 3PTR by CAST,MAKENZIE    | 04:45 | 36-33 | H 3    |                                          |
| ASSIST by HUGHES,MARCELLA      | 04:45 |       |        |                                          |
|                                | 04:27 | 38-33 | H 5    | GOOD! LAYUP by KARAITIANA,ASHLEIGH [PNT] |
| MISSED 3PTR by CAST,MAKENZIE   | 04:12 |       |        |                                          |
|                                | 04:12 |       |        | REBOUND (DEF) by TOEAINA, SARAH          |
| FOUL by TAYLOR, SOPHIE         | 03:49 |       |        |                                          |
|                                | 03:49 | 39-33 | H 6    | GOOD! FT by MORRIS,CONNIE                |
|                                | 03:49 |       |        | MISSED FT by MORRIS,CONNIE               |
| REBOUND (DEF) by TEAM          | 03:49 |       |        |                                          |
| MISSED LAYUP by ILANG,NK       | 03:30 |       |        |                                          |
| REBOUND (OFF) by TEAM          | 03:30 |       |        |                                          |
|                                | 03:27 |       |        | SUB IN: CRAWFORD,OLIVIA                  |
|                                | 03:27 |       |        | SUB OUT: TOEAINA,SARAH                   |
| MISSED LAYUP by CAST, MAKENZIE | 03:14 |       |        |                                          |
| REBOUND (OFF) by OLSON, DESHKA | 03:14 |       |        |                                          |
|                                | 03:09 |       |        | FOUL by MORRIS,CONNIE                    |
| MISSED FT by TAYLOR, SOPHIE    | 03:09 |       |        |                                          |
| REBOUND (DEADB) by TEAM        | 03:09 |       |        |                                          |
| GOOD! FT by TAYLOR, SOPHIE     | 03:09 | 39-34 | H 5    |                                          |
|                                | 02:58 |       |        | TURNOVER by KARAITIANA, ASHLEIGH         |
| STEAL by TAYLOR, SOPHIE        | 02:57 |       |        |                                          |
| MISSED JUMPER by ILANG,NK      | 02:37 |       |        |                                          |
|                                | 02:37 |       |        | REBOUND (DEF) by KARAITIANA, ASHLEIGH    |
| FOUL by OLSON, DESHKA          | 02:28 |       |        |                                          |
|                                | 02:28 |       |        | MISSED FT by KARAITIANA, ASHLEIGH        |
|                                | 02:28 |       |        | REBOUND (DEADB) by TEAM                  |
|                                | 02:28 | 40-34 | H 6    | GOOD! FT by KARAITIANA, ASHLEIGH         |
| SUB IN: JOHNSON, DEANNA        | 02:28 |       |        |                                          |
| SUB OUT: TAYLOR,SOPHIE         | 02:28 |       |        |                                          |
|                                | 02:28 |       |        | SUB IN: HARRIS,BRIANA                    |
|                                | 02:28 |       |        | SUB OUT: KING, DESTINY                   |
| GOOD! JUMPER by ILANG,NK [PNT] | 02:17 | 40-36 | H 4    |                                          |
| FOUL by JOHNSON, DEANNA        | 02:02 |       |        |                                          |
|                                | 02:02 | 41-36 | H 5    | GOOD! FT by KARAITIANA, ASHLEIGH         |
|                                | 02:02 |       |        | MISSED FT by KARAITIANA, ASHLEIGH        |
|                                | 02:02 |       |        | REBOUND (OFF) by HUFF,MEGAN              |
|                                | 02:02 |       |        | SUB IN: HUFF,MEGAN                       |
|                                | 02:02 |       |        | SUB OUT: MORRIS,CONNIE                   |
| SUB IN: WALLACE, CHEYANNE      | 02:01 |       |        |                                          |
| SUB OUT: OLSON,DESHKA          | 02:01 |       |        |                                          |
| FOUL by CAST,MAKENZIE          | 01:56 |       |        |                                          |
|                                | 01:56 |       |        | MISSED FT by KARAITIANA, ASHLEIGH        |
|                                | 01:56 |       |        | REBOUND (DEADB) by TEAM                  |
|                                | 01:56 | 42-36 | H 6    | GOOD! FT by KARAITIANA,ASHLEIGH          |

| VISITORS: Loyola Marymount                                           | Time                                      | Score | Margin | HOME: University of Hawai`i                                   |
|----------------------------------------------------------------------|-------------------------------------------|-------|--------|---------------------------------------------------------------|
|                                                                      | 01:56                                     |       |        | SUB IN: ADOLPHO,KALEI                                         |
|                                                                      | 01:56                                     |       |        | SUB OUT: KARAITIANA, ASHLEIGH                                 |
| MISSED LAYUP by HUGHES,MARCELLA                                      | 01:46                                     |       |        |                                                               |
| REBOUND (OFF) by WALLACE, CHEYANNE                                   | 01:46                                     |       |        |                                                               |
| FOUL by ILANG,NK                                                     | 01:45                                     |       |        |                                                               |
|                                                                      | 01:45                                     | 43-36 | H 7    | GOOD! FT by HARRIS, BRIANA                                    |
|                                                                      | 01:45                                     | 44-36 | H 8    | GOOD! FT by HARRIS,BRIANA                                     |
| SUB IN: ALFORD,BREE                                                  | 01:45                                     |       |        |                                                               |
| SUB OUT: ILANG,NK                                                    | 01:45                                     |       |        |                                                               |
| TURNOVER by CAST,MAKENZIE                                            | 01:37                                     |       |        |                                                               |
|                                                                      | 01:36                                     |       |        | STEAL by CRAWFORD, OLIVIA                                     |
|                                                                      | 01:31                                     |       |        | MISSED JUMPER by WIMBLEY, MARISSA                             |
| BLOCK by WALLACE,CHEYANNE                                            | 01:31                                     |       |        |                                                               |
| REBOUND (DEF) by WALLACE,CHEYANNE                                    | 01:31                                     |       |        |                                                               |
| SUB IN: VELASCO,ANDEE                                                | 01:31                                     |       |        |                                                               |
| SUB OUT: HUGHES,MARCELLA                                             | 01:31                                     |       |        |                                                               |
| GOOD! 3PTR by WALLACE,CHEYANNE                                       | 00:57                                     | 44-39 | H 5    |                                                               |
| ASSIST by VELASCO,ANDEE                                              | 00:57                                     |       |        |                                                               |
|                                                                      | 00:40                                     |       |        | MISSED JUMPER by HUFF, MEGAN                                  |
|                                                                      | 00:40                                     |       |        | REBOUND (DEADB) by TEAM                                       |
| FOUL by JOHNSON, DEANNA                                              | 00:38                                     |       |        |                                                               |
|                                                                      | 00:38                                     |       |        | MISSED FT by WIMBLEY, MARISSA                                 |
|                                                                      | 00:38                                     |       |        | REBOUND (DEADB) by TEAM                                       |
|                                                                      |                                           |       |        |                                                               |
| REBOUND (DEF) by ALFORD, BREE                                        | 00:38                                     |       |        | MISSED FT by WIMBLEY, MARISSA                                 |
|                                                                      |                                           |       |        | MISSED FT by WIMBLEY,MARISSA                                  |
| MISSED JUMPER by WALLACE,CHEYANNE                                    | 00:38                                     |       |        | MISSED FT by WIMBLEY,MARISSA                                  |
| MISSED JUMPER by WALLACE,CHEYANNE                                    | 00:38<br>00:38                            |       |        | MISSED FT by WIMBLEY,MARISSA  REBOUND (DEF) by HARRIS,BRIANA  |
| MISSED JUMPER by WALLACE,CHEYANNE                                    | 00:38<br>00:38<br>00:17                   |       |        |                                                               |
| MISSED JUMPER by WALLACE,CHEYANNE                                    | 00:38<br>00:38<br>00:17<br>00:17          |       |        | REBOUND (DEF) by HARRIS,BRIANA                                |
| MISSED JUMPER by WALLACE, CHEYANNE  MISSED JUMPER by JOHNSON, DEANNA | 00:38<br>00:38<br>00:17<br>00:17<br>00:08 |       |        | REBOUND (DEF) by HARRIS,BRIANA<br>TURNOVER by CRAWFORD,OLIVIA |

#### Loyola Marymount 51, University of Hawai`i 65

| Period 3-only | ln    | Off | 2nd Fast |       |       |       |                        |  |
|---------------|-------|-----|----------|-------|-------|-------|------------------------|--|
| r chod o only | Paint | T/O | Chance   | Break | Bench | Bench | 3333                   |  |
| LMU           | 6     | 5   | 3        | 0     | 8     |       | Score tied - 0 times   |  |
| UH            | 2     | 0   | 1        | 0     | 0     |       | Lead changed - 0 times |  |

#### Loyola Marymount vs University of Hawai`i 11/20/2015; 7:05 p.m. HT at Stan Sheriff Center Period 4 Play-By-Play

| VISITORS: Loyola Marymount            | Time  | Score | Margin | HOME: University of Hawai`i         |
|---------------------------------------|-------|-------|--------|-------------------------------------|
| SUB IN: WALLACE, CHEYANNE             | 10:00 |       |        |                                     |
| SUB IN: CAST, MAKENZIE                | 10:00 |       |        |                                     |
| SUB IN: VELASCO,ANDEE                 | 10:00 |       |        |                                     |
| SUB OUT: AIMONETTI,SHELBI             | 10:00 |       |        |                                     |
| SUB OUT: JOHNSON, DEANNA              | 10:00 |       |        |                                     |
| SUB OUT: TAYLOR, SOPHIE               | 10:00 |       |        |                                     |
|                                       | 10:00 |       |        | SUB IN: HUFF,MEGAN                  |
|                                       | 10:00 |       |        | SUB IN: WIMBLEY, MARISSA            |
|                                       | 10:00 |       |        | SUB IN: CRAWFORD, OLIVIA            |
|                                       | 10:00 |       |        | SUB OUT: KARAITIANA,ASHLEIGH        |
|                                       | 10:00 |       |        | SUB OUT: MORRIS,CONNIE              |
|                                       | 10:00 |       |        | SUB OUT: KING, DESTINY              |
| TURNOVER by WALLACE, CHEYANNE         | 09:55 |       |        | ,                                   |
| FOUL by WALLACE, CHEYANNE             | 09:55 |       |        |                                     |
| ,                                     | 09:44 |       |        | MISSED 3PTR by HARRIS,BRIANA        |
|                                       | 09:44 |       |        | REBOUND (OFF) by HARRIS,BRIANA      |
|                                       | 09:40 | 46-39 | H 7    | GOOD! JUMPER by HARRIS,BRIANA       |
| MISSED 3PTR by WALLACE, CHEYANNE      | 09:27 | 10 00 | 117    | GOD. JOHN ETT SY THAT HO, BITH A W  |
| WIGGED OF THE BY WALLAGE, OTHER TANKE | 09:27 |       |        | REBOUND (DEF) by CRAWFORD,OLIVIA    |
|                                       | 09:05 |       |        | MISSED LAYUP by CRAWFORD, OLIVIA    |
| BLOCK by WALLACE, CHEYANNE            | 09:05 |       |        | WHOOLD EATOR BY OTHAWN OTHE, OLIVIA |
| REBOUND (DEF) by WALLACE, CHEYANNE    | 09:02 |       |        |                                     |
| TURNOVER by WALLACE, CHEYANNE         | 09:02 |       |        |                                     |
| SUB IN: TAYLOR, SOPHIE                | 08:54 |       |        |                                     |
| SUB OUT: ALFORD, BREE                 | 08:54 |       |        |                                     |
| SUB OUT. ALFORD, BREE                 | 08:54 |       |        | SUB IN: KING, DESTINY               |
|                                       | 08:54 |       |        |                                     |
|                                       | 08:48 |       |        | SUB OUT: CRAWFORD, OLIVIA           |
| DEDOLIND (DEADD) by TEAM              |       |       |        | MISSED JUMPER by HUFF,MEGAN         |
| REBOUND (DEADB) by TEAM               | 08:48 |       |        | FOLIN L. HIJEF MEGAN                |
| FOLIN L. ALFORD DDFF                  | 08:47 |       |        | FOUL by HUFF,MEGAN                  |
| FOUL by ALFORD, BREE                  | 08:32 |       |        |                                     |
| TURNOVER by ALFORD, BREE              | 08:32 |       |        |                                     |
| SUB IN: ALFORD,BREE                   | 08:32 |       |        |                                     |
| SUB IN: ILANG,NK                      | 08:32 |       |        |                                     |
|                                       | 08:16 |       |        | MISSED LAYUP by ADOLPHO,KALEI       |
|                                       | 08:16 |       |        | REBOUND (OFF) by HUFF,MEGAN         |
| SUB OUT: WALLACE, CHEYANNE            | 08:13 |       |        |                                     |
| SUB OUT: ALFORD,BREE                  | 08:13 |       |        |                                     |
| FOUL by ILANG,NK                      | 08:00 |       |        |                                     |
|                                       | 08:00 | 47-39 | H 8    | GOOD! FT by HUFF,MEGAN              |
|                                       | 08:00 | 48-39 | H 9    | GOOD! FT by HUFF,MEGAN              |
| SUB IN: WALLACE, CHEYANNE             | 07:52 |       |        |                                     |
| SUB OUT: ILANG,NK                     | 07:52 |       |        |                                     |
| MISSED JUMPER by WALLACE, CHEYANNE    | 07:32 |       |        |                                     |
| REBOUND (OFF) by CAST, MAKENZIE       | 07:32 |       |        |                                     |
| MISSED 3PTR by CAST, MAKENZIE         | 07:26 |       |        |                                     |
|                                       | 07:26 |       |        | REBOUND (DEF) by ADOLPHO,KALEI      |

| VISITORS: Loyola Marymount         | Time  | Score | Margin | HOME: University of Hawai`i            |
|------------------------------------|-------|-------|--------|----------------------------------------|
| FOUL by TAYLOR, SOPHIE             | 07:24 |       | -      |                                        |
|                                    | 07:05 |       |        | TURNOVER by HUFF,MEGAN                 |
| STEAL by WALLACE, CHEYANNE         | 07:05 |       |        |                                        |
|                                    | 07:05 |       |        | FOUL by HUFF,MEGAN                     |
| SUB IN: JOHNSON, DEANNA            | 07:05 |       |        |                                        |
| SUB OUT: CAST,MAKENZIE             | 07:05 |       |        |                                        |
| MISSED 3PTR by VELASCO,BIANCA      | 06:57 |       |        |                                        |
|                                    | 06:57 |       |        | REBOUND (DEF) by HARRIS,BRIANA         |
|                                    | 06:43 |       |        | MISSED JUMPER by HUFF,MEGAN            |
| BLOCK by TAYLOR, SOPHIE            | 06:43 |       |        | •                                      |
| REBOUND (DEF) by TAYLOR, SOPHIE    | 06:40 |       |        |                                        |
| GOOD! 3PTR by TAYLOR,SOPHIE        | 06:08 | 48-42 | H 6    |                                        |
| ASSIST by JOHNSON, DEANNA          | 06:08 |       |        |                                        |
| •                                  | 05:50 |       |        | MISSED LAYUP by ADOLPHO,KALEI          |
| REBOUND (DEF) by TAYLOR, SOPHIE    | 05:50 |       |        | •                                      |
| MISSED 3PTR by TAYLOR,SOPHIE       | 05:28 |       |        |                                        |
| •                                  | 05:28 |       |        | REBOUND (DEF) by HARRIS,BRIANA         |
| FOUL by TAYLOR, SOPHIE             | 05:25 |       |        | (, -, -, -, -, -, -, -, -, -, -, -, -, |
|                                    | 05:25 |       |        | MISSED FT by HARRIS,BRIANA             |
|                                    | 05:25 |       |        | REBOUND (DEADB) by TEAM                |
|                                    | 05:25 | 49-42 | H 7    | GOOD! FT by HARRIS,BRIANA              |
| SUB IN: ILANG,NK                   | 05:25 | .0    |        |                                        |
| SUB OUT: TAYLOR, SOPHIE            | 05:25 |       |        |                                        |
| 002 00 H HH 20 H, 900 H H 2        | 05:25 |       |        | SUB IN: MORRIS,CONNIE                  |
|                                    | 05:25 |       |        | SUB IN: KARAITIANA,ASHLEIGH            |
|                                    | 05:25 |       |        | SUB OUT: HUFF,MEGAN                    |
|                                    | 05:25 |       |        | SUB OUT: WIMBLEY,MARISSA               |
| MISSED JUMPER by WALLACE, CHEYANNE | 05:07 |       |        | 002 001 111112221,111111001            |
|                                    | 05:07 |       |        | BLOCK by ADOLPHO,KALEI                 |
|                                    | 05:05 |       |        | REBOUND (DEF) by ADOLPHO,KALEI         |
| TIMEOUT MEDIA                      | 04:56 |       |        |                                        |
| SUB IN: TAYLOR, SOPHIE             | 04:56 |       |        |                                        |
| SUB OUT: ILANG,NK                  | 04:56 |       |        |                                        |
| 002 00 11 1 <u>2</u> 11 10, 11 1   | 04:55 |       |        | TURNOVER by ADOLPHO,KALEI              |
|                                    | 04:55 |       |        | FOUL by ADOLPHO,KALEI                  |
| MISSED JUMPER by VELASCO,BIANCA    | 04:40 |       |        |                                        |
|                                    | 04:40 |       |        | REBOUND (DEF) by KING, DESTINY         |
|                                    | 04:29 |       |        | MISSED JUMPER by MORRIS,CONNIE         |
|                                    | 04:29 |       |        | REBOUND (OFF) by MORRIS, CONNIE        |
|                                    | 04:26 |       |        | MISSED JUMPER by MORRIS, CONNIE        |
| REBOUND (DEF) by JOHNSON, DEANNA   | 04:26 |       |        | • '                                    |
| MISSED JUMPER by JOHNSON, DEANNA   | 04:20 |       |        |                                        |
| ., ,                               | 04:20 |       |        | REBOUND (DEF) by MORRIS, CONNIE        |
|                                    | 04:03 | 51-42 | H 9    | GOOD! LAYUP by ADOLPHO,KALEI [PNT]     |
| MISSED 3PTR by WALLACE, CHEYANNE   | 03:36 | _     | -      | , , , , , , , , , , , , , , , , , , ,  |
|                                    | 03:36 |       |        | REBOUND (DEF) by TEAM                  |
| SUB IN: CAST,MAKENZIE              | 03:36 |       |        | ` ',                                   |
| SUB IN: ILANG,NK                   | 03:36 |       |        |                                        |
| SUB OUT: WALLACE, CHEYANNE         | 03:36 |       |        |                                        |
| SUB OUT: JOHNSON, DEANNA           | 03:36 |       |        |                                        |
|                                    | 03:20 |       |        | MISSED JUMPER by KING, DESTINY         |
| REBOUND (DEF) by TAYLOR, SOPHIE    | 03:20 |       |        |                                        |