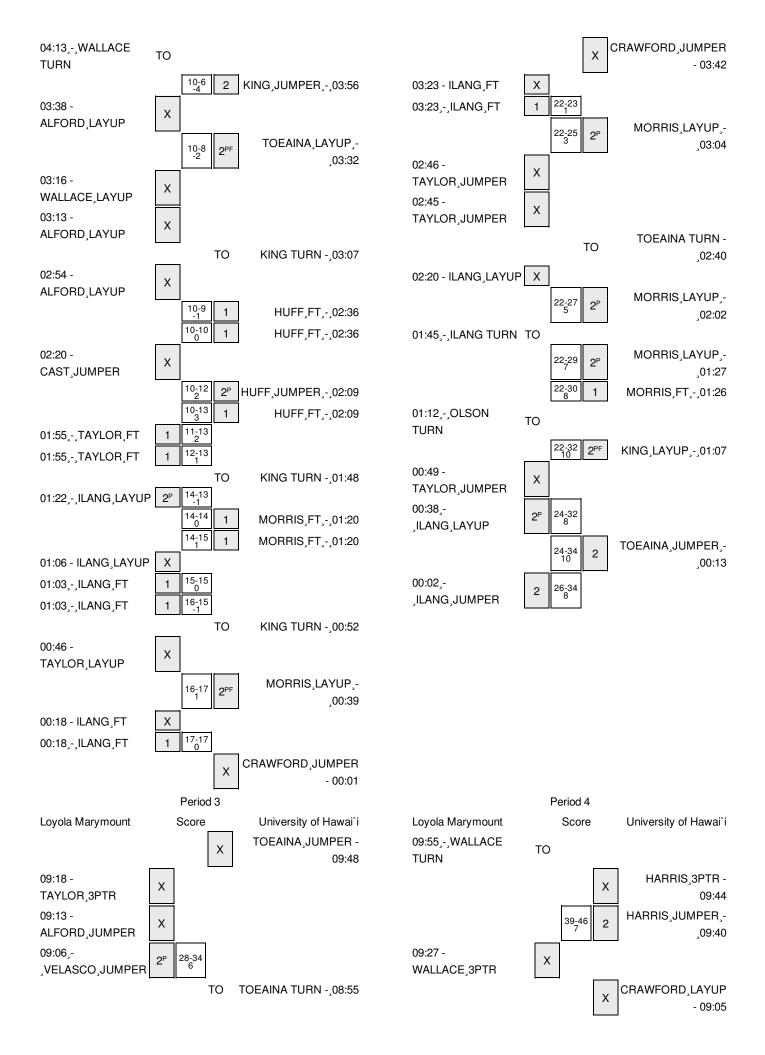

| VISITORS: Loyola Marymount     | Time  | Score | Margin | HOME: University of Hawai`i            |
|--------------------------------|-------|-------|--------|----------------------------------------|
| SUB IN: ILANG,NK               | 02:09 |       |        |                                        |
| SUB OUT: WALLACE, CHEYANNE     | 02:09 |       |        |                                        |
|                                | 01:55 |       |        | FOUL by HUFF,MEGAN                     |
| GOOD! FT by TAYLOR, SOPHIE     | 01:55 | 13-11 | H 2    |                                        |
| GOOD! FT by TAYLOR, SOPHIE     | 01:55 | 13-12 | H 1    |                                        |
|                                | 01:48 |       |        | TURNOVER by KING, DESTINY              |
| GOOD! LAYUP by ILANG,NK [PNT]  | 01:22 | 13-14 | V 1    |                                        |
| FOUL by ILANG,NK               | 01:20 |       |        |                                        |
|                                | 01:20 | 14-14 | Т      | GOOD! FT by MORRIS, CONNIE             |
|                                | 01:20 | 15-14 | H 1    | GOOD! FT by MORRIS, CONNIE             |
| SUB IN: JOHNSON,DEANNA         | 01:20 |       |        |                                        |
| SUB OUT: AIMONETTI,SHELBI      | 01:20 |       |        |                                        |
| MISSED LAYUP by ILANG,NK       | 01:06 |       |        |                                        |
|                                | 01:06 |       |        | BLOCK by HUFF,MEGAN                    |
| REBOUND (OFF) by TEAM          | 01:04 |       |        |                                        |
|                                | 01:03 |       |        | FOUL by HUFF,MEGAN                     |
| GOOD! FT by ILANG,NK           | 01:03 | 15-15 | Т      |                                        |
| GOOD! FT by ILANG,NK           | 01:03 | 15-16 | V 1    |                                        |
|                                | 01:03 |       |        | SUB IN: CRAWFORD, OLIVIA               |
|                                | 01:03 |       |        | SUB OUT: HUFF,MEGAN                    |
|                                | 00:52 |       |        | TURNOVER by KING, DESTINY              |
| MISSED LAYUP by TAYLOR, SOPHIE | 00:46 |       |        |                                        |
|                                | 00:46 |       |        | REBOUND (DEF) by KING, DESTINY         |
|                                | 00:39 | 17-16 | H 1    | GOOD! LAYUP by MORRIS, CONNIE [FB/PNT] |
|                                | 00:39 |       |        | ASSIST by TOEAINA, SARAH               |
|                                | 00:18 |       |        | FOUL by KING, DESTINY                  |
| MISSED FT by ILANG,NK          | 00:18 |       |        |                                        |
| REBOUND (DEADB) by TEAM        | 00:18 |       |        |                                        |
| GOOD! FT by ILANG,NK           | 00:18 | 17-17 | Т      |                                        |
|                                | 00:01 |       |        | MISSED JUMPER by CRAWFORD, OLIVIA      |
| REBOUND (DEF) by ILANG,NK      | 00:01 |       |        |                                        |

#### Loyola Marymount 17, University of Hawai`i 17

| Period 1-only | In<br>Paint | Off<br>T/O | 2nd<br>Chance | Fast<br>Break | Bench | ,,,,, |                        |
|---------------|-------------|------------|---------------|---------------|-------|-------|------------------------|
| LMU           | 6           | 7          | 2             | 0             | 8     |       | Score tied - 4 times   |
| UH            | 10          | 4          | 0             | 4             | 7     |       | Lead changed - 6 times |

#### Loyola Marymount vs University of Hawai`i 11/20/2015; 7:05 p.m. HT at Stan Sheriff Center Period 2 Play-By-Play

| VISITORS: Loyola Marymount         | Time  | Score | Margin | HOME: University of Hawai`i           |
|------------------------------------|-------|-------|--------|---------------------------------------|
|                                    | 10:00 |       |        | SUB IN: WIMBLEY,MARISSA               |
|                                    | 10:00 |       |        | SUB IN: CRAWFORD, OLIVIA              |
|                                    | 10:00 |       |        | SUB IN: TOEAINA,SARAH                 |
|                                    | 10:00 |       |        | SUB OUT: HARRIS,BRIANA                |
|                                    | 10:00 |       |        | SUB OUT: KARAITIANA, ASHLEIGH         |
|                                    | 10:00 |       |        | SUB OUT: ADOLPHO,KALEI                |
| TURNOVER by ALFORD, BREE           | 09:39 |       |        |                                       |
|                                    | 09:37 |       |        | STEAL by KING, DESTINY                |
|                                    | 09:21 |       |        | TURNOVER by KING, DESTINY             |
| STEAL by TAYLOR, SOPHIE            | 09:21 |       |        |                                       |
| TURNOVER by JOHNSON, DEANNA        | 09:13 |       |        |                                       |
|                                    | 09:11 |       |        | STEAL by TOEAINA,SARAH                |
| TURNOVER by HALL, CHLOE            | 08:49 |       |        |                                       |
| FOUL by ALFORD,BREE                | 08:37 |       |        |                                       |
| TURNOVER by ALFORD, BREE           | 08:37 |       |        |                                       |
| SUB IN: ILANG,NK                   | 08:37 |       |        |                                       |
| SUB OUT: ALFORD,BREE               | 08:37 |       |        |                                       |
|                                    | 08:37 |       |        | SUB IN: KARAITIANA, ASHLEIGH          |
|                                    | 08:37 |       |        | SUB OUT: MORRIS, CONNIE               |
|                                    | 08:19 | 19-17 | H 2    | GOOD! LAYUP by KING, DESTINY [PNT]    |
|                                    | 08:19 |       |        | ASSIST by WIMBLEY, MARISSA            |
| GOOD! LAYUP by ILANG,NK [PNT]      | 08:07 | 19-19 | Т      |                                       |
| FOUL by ILANG,NK                   | 07:52 |       |        |                                       |
| SUB IN: WALLACE, CHEYANNE          | 07:52 |       |        |                                       |
| SUB OUT: ILANG,NK                  | 07:52 |       |        |                                       |
|                                    | 07:47 |       |        | MISSED JUMPER by TOEAINA, SARAH       |
| REBOUND (DEF) by WALLACE, CHEYANNE | 07:47 |       |        |                                       |
| TURNOVER by WALLACE, CHEYANNE      | 07:35 |       |        |                                       |
| FOUL by WALLACE, CHEYANNE          | 07:35 |       |        |                                       |
| SUB IN: VELASCO,ANDEE              | 07:35 |       |        |                                       |
| SUB OUT: AIMONETTI,SHELBI          | 07:35 |       |        |                                       |
|                                    | 07:19 |       |        | MISSED JUMPER by KING, DESTINY        |
| REBOUND (DEF) by TAYLOR, SOPHIE    | 07:19 |       |        |                                       |
| MISSED LAYUP by VELASCO, ANDEE     | 07:03 |       |        |                                       |
|                                    | 07:03 |       |        | REBOUND (DEF) by CRAWFORD, OLIVIA     |
|                                    | 06:54 |       |        | MISSED JUMPER by KING, DESTINY        |
|                                    | 06:54 |       |        | REBOUND (OFF) by WIMBLEY, MARISSA     |
|                                    | 06:50 |       |        | TURNOVER by WIMBLEY, MARISSA          |
| MISSED JUMPER by HUGHES, MARCELLA  | 06:30 |       |        |                                       |
|                                    | 06:30 |       |        | REBOUND (DEF) by KARAITIANA, ASHLEIGH |
|                                    | 06:21 | 21-19 | H 2    | GOOD! LAYUP by TOEAINA, SARAH [PNT]   |
|                                    | 06:21 |       |        | ASSIST by KARAITIANA, ASHLEIGH        |
| TIMEOUT 30SEC                      | 06:18 |       |        |                                       |
|                                    | 06:18 |       |        | SUB IN: KENNEDY,BRIANNA               |
|                                    | 06:18 |       |        | SUB OUT: WIMBLEY, MARISSA             |
|                                    | 06:05 |       |        | FOUL by KENNEDY, BRIANNA              |
| TURNOVER by TAYLOR, SOPHIE         | 06:01 |       |        |                                       |

| VISITORS: Loyola Marymount            | Time  | Score | Margin | HOME: University of Hawai`i           |
|---------------------------------------|-------|-------|--------|---------------------------------------|
|                                       | 06:01 |       | -      | MISSED JUMPER by KING, DESTINY        |
| REBOUND (DEF) by VELASCO,BIANCA       | 06:01 |       |        |                                       |
| MISSED JUMPER by WALLACE, CHEYANNE    | 06:01 |       |        |                                       |
|                                       | 06:01 |       |        | REBOUND (DEF) by CRAWFORD, OLIVIA     |
|                                       | 06:01 |       |        | TURNOVER by CRAWFORD, OLIVIA          |
| STEAL by VELASCO,BIANCA               | 06:01 |       |        |                                       |
| TURNOVER by WALLACE, CHEYANNE         | 05:59 |       |        |                                       |
| SUB IN: ILANG,NK                      | 05:19 |       |        |                                       |
| SUB OUT: WALLACE, CHEYANNE            | 05:19 |       |        |                                       |
|                                       | 05:07 |       |        | MISSED LAYUP by KENNEDY,BRIANNA       |
| REBOUND (DEF) by VELASCO, ANDEE       | 05:07 |       |        |                                       |
| GOOD! JUMPER by JOHNSON, DEANNA [PNT] | 04:52 | 21-21 | Т      |                                       |
|                                       | 04:33 | 23-21 | H 2    | GOOD! LAYUP by TOEAINA,SARAH [PNT]    |
| MISSED 3PTR by VELASCO,ANDEE          | 04:00 |       |        | , , , , ,                             |
|                                       | 04:00 |       |        | REBOUND (DEF) by KING, DESTINY        |
|                                       | 03:44 |       |        | MISSED JUMPER by CRAWFORD, OLIVIA     |
|                                       | 03:44 |       |        | REBOUND (OFF) by CRAWFORD, OLIVIA     |
|                                       | 03:42 |       |        | MISSED JUMPER by CRAWFORD, OLIVIA     |
| REBOUND (DEF) by TEAM                 | 03:42 |       |        | micolo demi Erroj era im erro, el ara |
| SUB IN: AIMONETTI,SHELBI              | 03:40 |       |        |                                       |
| SUB IN: HUGHES,MARCELLA               | 03:40 |       |        |                                       |
| SUB OUT: VELASCO,ANDEE                | 03:40 |       |        |                                       |
| SUB OUT: JOHNSON, DEANNA              | 03:40 |       |        |                                       |
| OOD OOT. SOTINGOIN, DEANNA            | 03:23 |       |        | FOUL by KENNEDY,BRIANNA               |
| MISSED FT by ILANG,NK                 | 03:23 |       |        | TOOL BY KENNED T, BITIANINA           |
| REBOUND (DEADB) by TEAM               | 03:23 |       |        |                                       |
| , , ,                                 | 03:23 | 23-22 | H 1    |                                       |
| GOOD! FT by ILANG,NK                  | 03:23 | 23-22 | пі     |                                       |
| SUB IN: OLSON, DESHKA                 | 03:23 |       |        |                                       |
| SUB OUT: VELASCO,BIANCA               |       |       |        | CUR IN MORRIS CONNIE                  |
|                                       | 03:23 |       |        | SUB IN: MORRIS, CONNIE                |
|                                       | 03:23 | 05.00 | 110    | SUB OUT: KENNEDY, BRIANNA             |
|                                       | 03:04 | 25-22 | H 3    | GOOD! LAYUP by MORRIS, CONNIE [PNT]   |
| MICOED HIMPER L. TAVI OR CORUE        | 03:04 |       |        | ASSIST by KING,DESTINY                |
| MISSED JUMPER by TAYLOR,SOPHIE        | 02:46 |       |        | DI COLL MODDIO COMME                  |
|                                       | 02:46 |       |        | BLOCK by MORRIS,CONNIE                |
| REBOUND (OFF) by TEAM                 | 02:45 |       |        |                                       |
| MISSED JUMPER by TAYLOR,SOPHIE        | 02:45 |       |        |                                       |
|                                       | 02:45 |       |        | REBOUND (DEF) by KING, DESTINY        |
|                                       | 02:40 |       |        | TURNOVER by TOEAINA, SARAH            |
| STEAL by HUGHES,MARCELLA              | 02:39 |       |        |                                       |
| MISSED LAYUP by ILANG,NK              | 02:20 |       |        |                                       |
|                                       | 02:20 |       |        | REBOUND (DEF) by TEAM                 |
|                                       | 02:02 | 27-22 | H 5    | GOOD! LAYUP by MORRIS,CONNIE [PNT]    |
|                                       | 02:02 |       |        | ASSIST by CRAWFORD,OLIVIA             |
| TURNOVER by ILANG,NK                  | 01:45 |       |        |                                       |
|                                       | 01:43 |       |        | STEAL by KING,DESTINY                 |
|                                       | 01:27 | 29-22 | H 7    | GOOD! LAYUP by MORRIS,CONNIE [PNT]    |
|                                       | 01:27 |       |        | ASSIST by TOEAINA,SARAH               |
| FOUL by HUGHES,MARCELLA               | 01:26 |       |        |                                       |
|                                       | 01:26 | 30-22 | H 8    | GOOD! FT by MORRIS,CONNIE             |
| TURNOVER by OLSON, DESHKA             | 01:12 |       |        |                                       |
|                                       | 01:10 |       |        | STEAL by KING,DESTINY                 |

| VISITORS: Loyola Marymount      | Time  | Score | Margin | HOME: University of Hawai`i           |
|---------------------------------|-------|-------|--------|---------------------------------------|
|                                 | 01:07 | 32-22 | H 10   | GOOD! LAYUP by KING, DESTINY [FB/PNT] |
| MISSED JUMPER by TAYLOR, SOPHIE | 00:49 |       |        |                                       |
|                                 | 00:49 |       |        | BLOCK by MORRIS, CONNIE               |
| REBOUND (OFF) by TAYLOR, SOPHIE | 00:47 |       |        |                                       |
| GOOD! LAYUP by ILANG,NK [PNT]   | 00:38 | 32-24 | H 8    |                                       |
|                                 | 00:13 | 34-24 | H 10   | GOOD! JUMPER by TOEAINA, SARAH        |
| GOOD! JUMPER by ILANG,NK        | 00:02 | 34-26 | H 8    |                                       |
| ASSIST by OLSON, DESHKA         | 00:02 |       |        |                                       |

#### Loyola Marymount 26, University of Hawai`i 34

| Period 2-only | ln    | Off | 2nd    | Fast  |       |      |                        |
|---------------|-------|-----|--------|-------|-------|------|------------------------|
| Period 2-only | Paint | T/O | Chance | Break | Bench | 3333 |                        |
| LMU           | 6     | 0   | 2      | 0     | 7     |      | Score tied - 4 times   |
| UH            | 14    | 7   | 0      | 2     | 6     |      | Lead changed - 0 times |

#### Loyola Marymount vs University of Hawai`i 11/20/2015; 7:05 p.m. HT at Stan Sheriff Center Period 3 Play-By-Play

| VISITORS: Loyola Marymount           | Time  | Score | Margin | HOME: University of Hawai`i            |
|--------------------------------------|-------|-------|--------|----------------------------------------|
|                                      | 10:00 |       |        | SUB IN: TOEAINA,SARAH                  |
|                                      | 10:00 |       |        | SUB OUT: ADOLPHO,KALEI                 |
|                                      | 09:48 |       |        | MISSED JUMPER by TOEAINA,SARAH         |
| REBOUND (DEF) by TEAM                | 09:48 |       |        |                                        |
| MISSED 3PTR by TAYLOR,SOPHIE         | 09:18 |       |        |                                        |
|                                      | 09:18 |       |        | BLOCK by KING, DESTINY                 |
| REBOUND (OFF) by ALFORD, BREE        | 09:16 |       |        |                                        |
| MISSED JUMPER by ALFORD,BREE         | 09:13 |       |        |                                        |
| REBOUND (OFF) by VELASCO,BIANCA      | 09:13 |       |        |                                        |
| GOOD! JUMPER by VELASCO,BIANCA [PNT] | 09:06 | 34-28 | H 6    |                                        |
|                                      | 08:55 |       |        | TURNOVER by TOEAINA,SARAH              |
| GOOD! LAYUP by TAYLOR, SOPHIE [PNT]  | 08:33 | 34-30 | H 4    |                                        |
|                                      | 08:17 |       |        | MISSED 3PTR by KARAITIANA,ASHLEIGH     |
| REBOUND (DEF) by TEAM                | 08:17 |       |        |                                        |
|                                      | 08:15 |       |        | FOUL by KARAITIANA, ASHLEIGH           |
| MISSED 3PTR by VELASCO,BIANCA        | 08:01 |       |        | , i                                    |
| ,                                    | 08:01 |       |        | REBOUND (DEF) by MORRIS,CONNIE         |
|                                      | 07:51 |       |        | TURNOVER by MORRIS,CONNIE              |
| STEAL by ALFORD,BREE                 | 07:50 |       |        |                                        |
| TIMEOUT 20SEC                        | 07:45 |       |        |                                        |
| TURNOVER by TAYLOR, SOPHIE           | 07:43 |       |        |                                        |
| FOUL by VELASCO,BIANCA               | 07:24 |       |        |                                        |
| TOOL BY VELAGOO, BIANCA              | 07:11 |       |        | MISSED JUMPER by KARAITIANA,ASHLEIGH   |
|                                      |       |       |        | •                                      |
| CLID IN MALL ACE CLIEVANINE          | 07:03 |       |        | REBOUND (OFF) by TOEAINA,SARAH         |
| SUB IN: WALLACE, CHEYANNE            | 07:00 |       |        |                                        |
| SUB OUT: TAYLOR,SOPHIE               | 07:00 |       |        | TURNOVER L. MORRIO CONNUE              |
|                                      | 06:51 |       |        | TURNOVER by MORRIS,CONNIE              |
| STEAL by VELASCO,BIANCA              | 06:49 |       |        |                                        |
| TURNOVER by VELASCO,BIANCA           | 06:41 |       |        |                                        |
|                                      | 06:35 |       |        | TURNOVER by HARRIS,BRIANA              |
| MISSED 3PTR by VELASCO,BIANCA        | 06:25 |       |        |                                        |
|                                      | 06:22 |       |        | REBOUND (DEF) by TOEAINA,SARAH         |
| FOUL by VELASCO,BIANCA               | 06:21 |       |        |                                        |
| SUB IN: HUGHES,MARCELLA              | 06:20 |       |        |                                        |
| SUB OUT: AIMONETTI,SHELBI            | 06:20 |       |        |                                        |
|                                      | 06:08 | 36-30 | H 6    | GOOD! JUMPER by KARAITIANA, ASHLEIGH   |
|                                      | 06:08 |       |        | ASSIST by KING, DESTINY                |
| TURNOVER by VELASCO,BIANCA           | 05:53 |       |        |                                        |
| FOUL by ALFORD,BREE                  | 05:53 |       |        |                                        |
| SUB IN: TAYLOR, SOPHIE               | 05:53 |       |        |                                        |
| SUB IN: OLSON,DESHKA                 | 05:53 |       |        |                                        |
| SUB OUT: JOHNSON, DEANNA             | 05:53 |       |        |                                        |
| SUB OUT: ALFORD,BREE                 | 05:53 |       |        |                                        |
| 3                                    | 05:40 |       |        | MISSED 3PTR by KARAITIANA,ASHLEIGH     |
| REBOUND (DEF) by TAYLOR, SOPHIE      | 05:40 |       |        |                                        |
| MISSED LAYUP by WALLACE, CHEYANNE    | 05:13 |       |        |                                        |
| MIGGED ETTOL BY WALLAGE, OHE TAININE | 05:13 |       |        | REBOUND (DEF) by KARAITIANA,ASHLEIGH   |
|                                      | 03.13 |       |        | TEDODIND (DEF) BY NATATTAINA, ASTREIGH |

| VISITORS: Loyola Marymount     | Time  | Score | Margin | HOME: University of Hawai`i              |
|--------------------------------|-------|-------|--------|------------------------------------------|
|                                | 05:05 |       |        | TURNOVER by HARRIS,BRIANA                |
| SUB IN: ILANG,NK               | 05:05 |       |        |                                          |
| SUB OUT: WALLACE, CHEYANNE     | 05:05 |       |        |                                          |
| TIMEOUT MEDIA                  | 04:54 |       |        |                                          |
| SUB IN: CAST,MAKENZIE          | 04:54 |       |        |                                          |
| SUB OUT: VELASCO,BIANCA        | 04:54 |       |        |                                          |
|                                | 04:54 |       |        | SUB IN: WIMBLEY, MARISSA                 |
|                                | 04:54 |       |        | SUB OUT: HARRIS,BRIANA                   |
| GOOD! 3PTR by CAST,MAKENZIE    | 04:45 | 36-33 | H 3    |                                          |
| ASSIST by HUGHES,MARCELLA      | 04:45 |       |        |                                          |
|                                | 04:27 | 38-33 | H 5    | GOOD! LAYUP by KARAITIANA,ASHLEIGH [PNT] |
| MISSED 3PTR by CAST,MAKENZIE   | 04:12 |       |        |                                          |
|                                | 04:12 |       |        | REBOUND (DEF) by TOEAINA, SARAH          |
| FOUL by TAYLOR, SOPHIE         | 03:49 |       |        |                                          |
|                                | 03:49 | 39-33 | H 6    | GOOD! FT by MORRIS,CONNIE                |
|                                | 03:49 |       |        | MISSED FT by MORRIS,CONNIE               |
| REBOUND (DEF) by TEAM          | 03:49 |       |        |                                          |
| MISSED LAYUP by ILANG,NK       | 03:30 |       |        |                                          |
| REBOUND (OFF) by TEAM          | 03:30 |       |        |                                          |
|                                | 03:27 |       |        | SUB IN: CRAWFORD,OLIVIA                  |
|                                | 03:27 |       |        | SUB OUT: TOEAINA,SARAH                   |
| MISSED LAYUP by CAST, MAKENZIE | 03:14 |       |        |                                          |
| REBOUND (OFF) by OLSON, DESHKA | 03:14 |       |        |                                          |
|                                | 03:09 |       |        | FOUL by MORRIS,CONNIE                    |
| MISSED FT by TAYLOR, SOPHIE    | 03:09 |       |        |                                          |
| REBOUND (DEADB) by TEAM        | 03:09 |       |        |                                          |
| GOOD! FT by TAYLOR, SOPHIE     | 03:09 | 39-34 | H 5    |                                          |
|                                | 02:58 |       |        | TURNOVER by KARAITIANA, ASHLEIGH         |
| STEAL by TAYLOR, SOPHIE        | 02:57 |       |        |                                          |
| MISSED JUMPER by ILANG,NK      | 02:37 |       |        |                                          |
|                                | 02:37 |       |        | REBOUND (DEF) by KARAITIANA, ASHLEIGH    |
| FOUL by OLSON, DESHKA          | 02:28 |       |        |                                          |
|                                | 02:28 |       |        | MISSED FT by KARAITIANA, ASHLEIGH        |
|                                | 02:28 |       |        | REBOUND (DEADB) by TEAM                  |
|                                | 02:28 | 40-34 | H 6    | GOOD! FT by KARAITIANA, ASHLEIGH         |
| SUB IN: JOHNSON, DEANNA        | 02:28 |       |        |                                          |
| SUB OUT: TAYLOR,SOPHIE         | 02:28 |       |        |                                          |
|                                | 02:28 |       |        | SUB IN: HARRIS,BRIANA                    |
|                                | 02:28 |       |        | SUB OUT: KING, DESTINY                   |
| GOOD! JUMPER by ILANG,NK [PNT] | 02:17 | 40-36 | H 4    |                                          |
| FOUL by JOHNSON, DEANNA        | 02:02 |       |        |                                          |
|                                | 02:02 | 41-36 | H 5    | GOOD! FT by KARAITIANA, ASHLEIGH         |
|                                | 02:02 |       |        | MISSED FT by KARAITIANA, ASHLEIGH        |
|                                | 02:02 |       |        | REBOUND (OFF) by HUFF,MEGAN              |
|                                | 02:02 |       |        | SUB IN: HUFF,MEGAN                       |
|                                | 02:02 |       |        | SUB OUT: MORRIS,CONNIE                   |
| SUB IN: WALLACE, CHEYANNE      | 02:01 |       |        |                                          |
| SUB OUT: OLSON,DESHKA          | 02:01 |       |        |                                          |
| FOUL by CAST,MAKENZIE          | 01:56 |       |        |                                          |
|                                | 01:56 |       |        | MISSED FT by KARAITIANA, ASHLEIGH        |
|                                | 01:56 |       |        | REBOUND (DEADB) by TEAM                  |
|                                | 01:56 | 42-36 | H 6    | GOOD! FT by KARAITIANA,ASHLEIGH          |

| VISITORS: Loyola Marymount                                           | Time                                      | Score | Margin | HOME: University of Hawai`i                                   |
|----------------------------------------------------------------------|-------------------------------------------|-------|--------|---------------------------------------------------------------|
|                                                                      | 01:56                                     |       |        | SUB IN: ADOLPHO,KALEI                                         |
|                                                                      | 01:56                                     |       |        | SUB OUT: KARAITIANA, ASHLEIGH                                 |
| MISSED LAYUP by HUGHES,MARCELLA                                      | 01:46                                     |       |        |                                                               |
| REBOUND (OFF) by WALLACE, CHEYANNE                                   | 01:46                                     |       |        |                                                               |
| FOUL by ILANG,NK                                                     | 01:45                                     |       |        |                                                               |
|                                                                      | 01:45                                     | 43-36 | H 7    | GOOD! FT by HARRIS, BRIANA                                    |
|                                                                      | 01:45                                     | 44-36 | H 8    | GOOD! FT by HARRIS,BRIANA                                     |
| SUB IN: ALFORD,BREE                                                  | 01:45                                     |       |        |                                                               |
| SUB OUT: ILANG,NK                                                    | 01:45                                     |       |        |                                                               |
| TURNOVER by CAST,MAKENZIE                                            | 01:37                                     |       |        |                                                               |
|                                                                      | 01:36                                     |       |        | STEAL by CRAWFORD, OLIVIA                                     |
|                                                                      | 01:31                                     |       |        | MISSED JUMPER by WIMBLEY, MARISSA                             |
| BLOCK by WALLACE,CHEYANNE                                            | 01:31                                     |       |        |                                                               |
| REBOUND (DEF) by WALLACE,CHEYANNE                                    | 01:31                                     |       |        |                                                               |
| SUB IN: VELASCO,ANDEE                                                | 01:31                                     |       |        |                                                               |
| SUB OUT: HUGHES,MARCELLA                                             | 01:31                                     |       |        |                                                               |
| GOOD! 3PTR by WALLACE,CHEYANNE                                       | 00:57                                     | 44-39 | H 5    |                                                               |
| ASSIST by VELASCO,ANDEE                                              | 00:57                                     |       |        |                                                               |
|                                                                      | 00:40                                     |       |        | MISSED JUMPER by HUFF, MEGAN                                  |
|                                                                      | 00:40                                     |       |        | REBOUND (DEADB) by TEAM                                       |
| FOUL by JOHNSON, DEANNA                                              | 00:38                                     |       |        |                                                               |
|                                                                      | 00:38                                     |       |        | MISSED FT by WIMBLEY, MARISSA                                 |
|                                                                      | 00:38                                     |       |        | REBOUND (DEADB) by TEAM                                       |
|                                                                      |                                           |       |        |                                                               |
| REBOUND (DEF) by ALFORD, BREE                                        | 00:38                                     |       |        | MISSED FT by WIMBLEY, MARISSA                                 |
|                                                                      |                                           |       |        | MISSED FT by WIMBLEY,MARISSA                                  |
| MISSED JUMPER by WALLACE,CHEYANNE                                    | 00:38                                     |       |        | MISSED FT by WIMBLEY,MARISSA                                  |
| MISSED JUMPER by WALLACE,CHEYANNE                                    | 00:38<br>00:38                            |       |        | MISSED FT by WIMBLEY,MARISSA  REBOUND (DEF) by HARRIS,BRIANA  |
| MISSED JUMPER by WALLACE,CHEYANNE                                    | 00:38<br>00:38<br>00:17                   |       |        |                                                               |
| MISSED JUMPER by WALLACE,CHEYANNE                                    | 00:38<br>00:38<br>00:17<br>00:17          |       |        | REBOUND (DEF) by HARRIS,BRIANA                                |
| MISSED JUMPER by WALLACE, CHEYANNE  MISSED JUMPER by JOHNSON, DEANNA | 00:38<br>00:38<br>00:17<br>00:17<br>00:08 |       |        | REBOUND (DEF) by HARRIS,BRIANA<br>TURNOVER by CRAWFORD,OLIVIA |

#### Loyola Marymount 51, University of Hawai`i 65

| Period 3-only | ln    | Off | 2nd Fast |       |       |       |                        |  |
|---------------|-------|-----|----------|-------|-------|-------|------------------------|--|
| r chod o only | Paint | T/O | Chance   | Break | Bench | Bench | 3333                   |  |
| LMU           | 6     | 5   | 3        | 0     | 8     |       | Score tied - 0 times   |  |
| UH            | 2     | 0   | 1        | 0     | 0     |       | Lead changed - 0 times |  |

#### Loyola Marymount vs University of Hawai`i 11/20/2015; 7:05 p.m. HT at Stan Sheriff Center Period 4 Play-By-Play

| VISITORS: Loyola Marymount            | Time  | Score | Margin | HOME: University of Hawai`i         |
|---------------------------------------|-------|-------|--------|-------------------------------------|
| SUB IN: WALLACE, CHEYANNE             | 10:00 |       |        |                                     |
| SUB IN: CAST, MAKENZIE                | 10:00 |       |        |                                     |
| SUB IN: VELASCO,ANDEE                 | 10:00 |       |        |                                     |
| SUB OUT: AIMONETTI,SHELBI             | 10:00 |       |        |                                     |
| SUB OUT: JOHNSON, DEANNA              | 10:00 |       |        |                                     |
| SUB OUT: TAYLOR, SOPHIE               | 10:00 |       |        |                                     |
|                                       | 10:00 |       |        | SUB IN: HUFF,MEGAN                  |
|                                       | 10:00 |       |        | SUB IN: WIMBLEY, MARISSA            |
|                                       | 10:00 |       |        | SUB IN: CRAWFORD, OLIVIA            |
|                                       | 10:00 |       |        | SUB OUT: KARAITIANA,ASHLEIGH        |
|                                       | 10:00 |       |        | SUB OUT: MORRIS,CONNIE              |
|                                       | 10:00 |       |        | SUB OUT: KING, DESTINY              |
| TURNOVER by WALLACE, CHEYANNE         | 09:55 |       |        | ,                                   |
| FOUL by WALLACE, CHEYANNE             | 09:55 |       |        |                                     |
| ,                                     | 09:44 |       |        | MISSED 3PTR by HARRIS,BRIANA        |
|                                       | 09:44 |       |        | REBOUND (OFF) by HARRIS,BRIANA      |
|                                       | 09:40 | 46-39 | H 7    | GOOD! JUMPER by HARRIS,BRIANA       |
| MISSED 3PTR by WALLACE, CHEYANNE      | 09:27 | 10 00 | 117    | GOD. JOHN ETT SY THAT HO, BITH A W  |
| WIGGED OF THE BY WALLAGE, OTHER TANKE | 09:27 |       |        | REBOUND (DEF) by CRAWFORD,OLIVIA    |
|                                       | 09:05 |       |        | MISSED LAYUP by CRAWFORD, OLIVIA    |
| BLOCK by WALLACE, CHEYANNE            | 09:05 |       |        | WHOOLD EATOR BY OTHAWN OTHE, OLIVIA |
| REBOUND (DEF) by WALLACE, CHEYANNE    | 09:02 |       |        |                                     |
| TURNOVER by WALLACE, CHEYANNE         | 09:02 |       |        |                                     |
| SUB IN: TAYLOR, SOPHIE                | 08:54 |       |        |                                     |
| SUB OUT: ALFORD, BREE                 | 08:54 |       |        |                                     |
| SUB OUT. ALFORD, BREE                 | 08:54 |       |        | SUB IN: KING, DESTINY               |
|                                       | 08:54 |       |        |                                     |
|                                       | 08:48 |       |        | SUB OUT: CRAWFORD, OLIVIA           |
| DEDOLIND (DEADD) by TEAM              |       |       |        | MISSED JUMPER by HUFF,MEGAN         |
| REBOUND (DEADB) by TEAM               | 08:48 |       |        | FOLIN L. HIJEF MEGAN                |
| FOLIN L. ALFORD DDFF                  | 08:47 |       |        | FOUL by HUFF,MEGAN                  |
| FOUL by ALFORD, BREE                  | 08:32 |       |        |                                     |
| TURNOVER by ALFORD, BREE              | 08:32 |       |        |                                     |
| SUB IN: ALFORD,BREE                   | 08:32 |       |        |                                     |
| SUB IN: ILANG,NK                      | 08:32 |       |        |                                     |
|                                       | 08:16 |       |        | MISSED LAYUP by ADOLPHO,KALEI       |
|                                       | 08:16 |       |        | REBOUND (OFF) by HUFF,MEGAN         |
| SUB OUT: WALLACE, CHEYANNE            | 08:13 |       |        |                                     |
| SUB OUT: ALFORD,BREE                  | 08:13 |       |        |                                     |
| FOUL by ILANG,NK                      | 08:00 |       |        |                                     |
|                                       | 08:00 | 47-39 | H 8    | GOOD! FT by HUFF,MEGAN              |
|                                       | 08:00 | 48-39 | H 9    | GOOD! FT by HUFF,MEGAN              |
| SUB IN: WALLACE, CHEYANNE             | 07:52 |       |        |                                     |
| SUB OUT: ILANG,NK                     | 07:52 |       |        |                                     |
| MISSED JUMPER by WALLACE, CHEYANNE    | 07:32 |       |        |                                     |
| REBOUND (OFF) by CAST, MAKENZIE       | 07:32 |       |        |                                     |
| MISSED 3PTR by CAST, MAKENZIE         | 07:26 |       |        |                                     |
|                                       | 07:26 |       |        | REBOUND (DEF) by ADOLPHO,KALEI      |