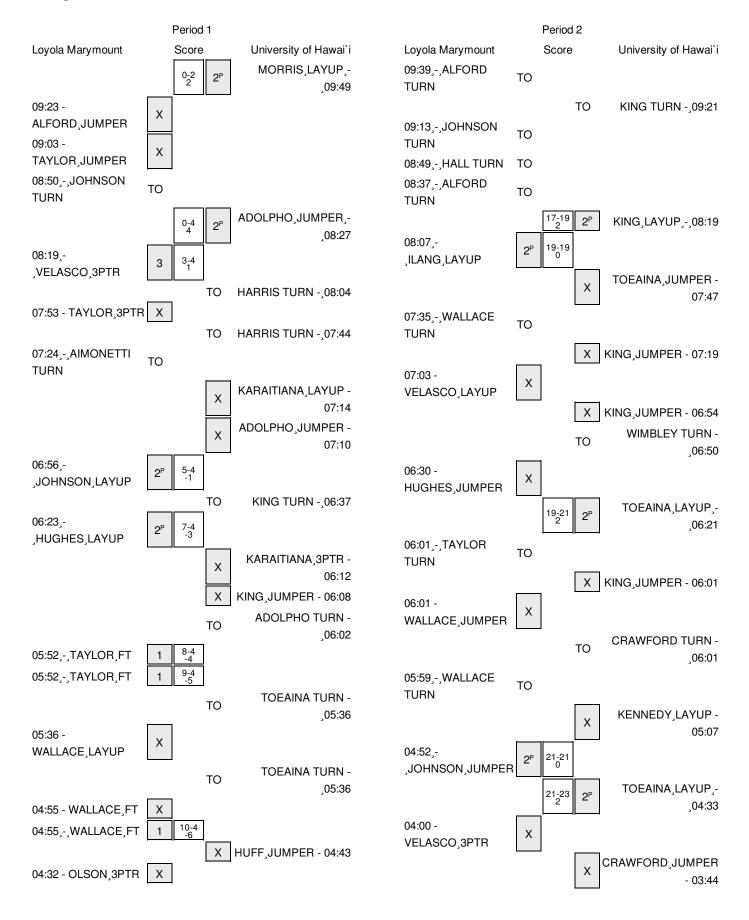

#### Loyola Marymount vs University of Hawai`i 11/20/2015; 7:05 p.m. HT at Stan Sheriff Center Period 1 Play-By-Play

| VISITORS: Loyola Marymount           | Time  | Score | Margin | HOME: University of Hawai`i          |
|--------------------------------------|-------|-------|--------|--------------------------------------|
|                                      | 09:49 | 2-0   | H 2    | GOOD! LAYUP by MORRIS, CONNIE [PNT]  |
|                                      | 09:49 |       |        | ASSIST by HARRIS,BRIANA              |
| MISSED JUMPER by ALFORD, BREE        | 09:23 |       |        |                                      |
| REBOUND (OFF) by ALFORD, BREE        | 09:23 |       |        |                                      |
|                                      | 09:21 |       |        | FOUL by ADOLPHO,KALEI                |
| MISSED JUMPER by TAYLOR, SOPHIE      | 09:03 |       |        |                                      |
|                                      | 09:03 |       |        | BLOCK by ADOLPHO,KALEI               |
| REBOUND (OFF) by TEAM                | 08:52 |       |        |                                      |
| TURNOVER by JOHNSON, DEANNA          | 08:50 |       |        |                                      |
| FOUL by AIMONETTI, SHELBI            | 08:34 |       |        |                                      |
|                                      | 08:27 | 4-0   | H 4    | GOOD! JUMPER by ADOLPHO,KALEI [PNT]  |
| GOOD! 3PTR by VELASCO,BIANCA         | 08:19 | 4-3   | H 1    |                                      |
| ASSIST by AIMONETTI,SHELBI           | 08:19 |       |        |                                      |
|                                      | 08:04 |       |        | TURNOVER by HARRIS, BRIANA           |
| MISSED 3PTR by TAYLOR, SOPHIE        | 07:53 |       |        |                                      |
|                                      | 07:53 |       |        | REBOUND (DEF) by ADOLPHO, KALEI      |
|                                      | 07:44 |       |        | TURNOVER by HARRIS, BRIANA           |
|                                      | 07:44 |       |        | FOUL by HARRIS, BRIANA               |
| TURNOVER by AIMONETTI,SHELBI         | 07:24 |       |        |                                      |
|                                      | 07:14 |       |        | MISSED LAYUP by KARAITIANA, ASHLEIGH |
|                                      | 07:14 |       |        | REBOUND (OFF) by ADOLPHO, KALEI      |
|                                      | 07:10 |       |        | MISSED JUMPER by ADOLPHO, KALEI      |
| REBOUND (DEF) by TAYLOR, SOPHIE      | 07:10 |       |        |                                      |
|                                      | 07:09 |       |        | FOUL by KARAITIANA, ASHLEIGH         |
| GOOD! LAYUP by JOHNSON, DEANNA [PNT] | 06:56 | 4-5   | V 1    |                                      |
|                                      | 06:37 |       |        | TURNOVER by KING, DESTINY            |
| SUB IN: OLSON,DESHKA                 | 06:37 |       |        |                                      |
| SUB IN: HUGHES,MARCELLA              | 06:37 |       |        |                                      |
| SUB OUT: AIMONETTI,SHELBI            | 06:37 |       |        |                                      |
| SUB OUT: JOHNSON, DEANNA             | 06:37 |       |        |                                      |
| GOOD! LAYUP by HUGHES,MARCELLA [PNT] | 06:23 | 4-7   | V 3    |                                      |
|                                      | 06:12 |       |        | MISSED 3PTR by KARAITIANA, ASHLEIGH  |
|                                      | 06:12 |       |        | REBOUND (OFF) by KING, DESTINY       |
|                                      | 06:08 |       |        | MISSED JUMPER by KING, DESTINY       |
|                                      | 06:08 |       |        | REBOUND (OFF) by ADOLPHO, KALEI      |
|                                      | 06:02 |       |        | TURNOVER by ADOLPHO, KALEI           |
|                                      | 05:52 |       |        | FOUL by ADOLPHO,KALEI                |
| GOOD! FT by TAYLOR, SOPHIE           | 05:52 | 4-8   | V 4    |                                      |
| GOOD! FT by TAYLOR, SOPHIE           | 05:52 | 4-9   | V 5    |                                      |
| SUB IN: LOPEZ-WOOD, LESLIE           | 05:52 |       |        |                                      |
| SUB IN: WALLACE, CHEYANNE            | 05:52 |       |        |                                      |
| SUB OUT: VELASCO,BIANCA              | 05:52 |       |        |                                      |
| SUB OUT: ALFORD,BREE                 | 05:52 |       |        |                                      |
|                                      | 05:52 |       |        | SUB IN: TOEAINA,SARAH                |
|                                      | 05:52 |       |        | SUB IN: WIMBLEY,MARISSA              |
|                                      | 05:52 |       |        | SUB OUT: KARAITIANA,ASHLEIGH         |
|                                      | 05:52 |       |        | SUB OUT: ADOLPHO,KALEI               |
|                                      |       |       |        |                                      |

| VISITORS: Loyola Marymount         | Time  | Score | Margin      | HOME: University of Hawai'i           |
|------------------------------------|-------|-------|-------------|---------------------------------------|
|                                    | 05:36 |       |             | TURNOVER by TOEAINA, SARAH            |
| STEAL by TAYLOR, SOPHIE            | 05:36 |       |             |                                       |
| MISSED LAYUP by WALLACE, CHEYANNE  | 05:36 |       |             |                                       |
|                                    | 05:36 |       |             | REBOUND (DEF) by WIMBLEY, MARISSA     |
|                                    | 05:36 |       |             | TURNOVER by TOEAINA, SARAH            |
| STEAL by TAYLOR, SOPHIE            | 05:36 |       |             |                                       |
|                                    | 04:55 |       |             | FOUL by HARRIS,BRIANA                 |
| TIMEOUT MEDIA                      | 04:55 |       |             |                                       |
| MISSED FT by WALLACE, CHEYANNE     | 04:55 |       |             |                                       |
| REBOUND (DEADB) by TEAM            | 04:55 |       |             |                                       |
| GOOD! FT by WALLACE, CHEYANNE      | 04:55 | 4-10  | V 6         |                                       |
|                                    | 04:55 |       |             | SUB IN: HUFF,MEGAN                    |
|                                    | 04:55 |       |             | SUB OUT: HARRIS,BRIANA                |
| FOUL by LOPEZ-WOOD, LESLIE         | 04:47 |       |             |                                       |
| SUB IN: ALFORD,BREE                | 04:47 |       |             |                                       |
| SUB OUT: TAYLOR, SOPHIE            | 04:47 |       |             |                                       |
|                                    | 04:43 |       |             | MISSED JUMPER by HUFF, MEGAN          |
| BLOCK by WALLACE, CHEYANNE         | 04:43 |       |             |                                       |
| REBOUND (DEF) by ALFORD,BREE       | 04:41 |       |             |                                       |
| MISSED 3PTR by OLSON,DESHKA        | 04:32 |       |             |                                       |
| REBOUND (OFF) by WALLACE, CHEYANNE | 04:32 |       |             |                                       |
| TURNOVER by WALLACE, CHEYANNE      | 04:13 |       |             |                                       |
| Toring very wheel to e, one many   | 03:56 | 6-10  | V 4         | GOOD! JUMPER by KING, DESTINY         |
| MISSED LAYUP by ALFORD,BREE        | 03:38 | 0.10  | <b>V</b> -T | GOOD. SOME EN BY MINA, BESTINN        |
| WIGGED EXTOR BY HER GITE, BITEE    | 03:38 |       |             | REBOUND (DEF) by KING, DESTINY        |
|                                    | 03:32 | 8-10  | V 2         | GOOD! LAYUP by TOEAINA,SARAH [FB/PNT] |
|                                    | 03:32 | 0-10  | V Z         | ASSIST by KING, DESTINY               |
| MISSED LAYUP by WALLACE, CHEYANNE  | 03:16 |       |             | Addid by Riva, DECTIVE                |
| REBOUND (OFF) by ALFORD, BREE      | 03:16 |       |             |                                       |
| MISSED LAYUP by ALFORD,BREE        | 03:10 |       |             |                                       |
| WISSED LATOF BY ALL OND, BILL      | 03:13 |       |             | REBOUND (DEF) by TOEAINA,SARAH        |
|                                    |       |       |             | , , , , , , , , , , , , , , , , , , , |
| CTEAL by MALLACE CLIEVANINE        | 03:07 |       |             | TURNOVER by KING,DESTINY              |
| STEAL by WALLACE, CHEYANNE         | 03:05 |       |             |                                       |
| MISSED LAYUP by ALFORD,BREE        | 02:54 |       |             | DEDOLIND (DEE) L. WIMBLEY MADIOOA     |
| FOULL ALEODO DOES                  | 02:54 |       |             | REBOUND (DEF) by WIMBLEY,MARISSA      |
| FOUL by ALFORD,BREE                | 02:52 |       |             |                                       |
| SUB IN: TAYLOR, SOPHIE             | 02:52 |       |             |                                       |
| SUB IN: AIMONETTI,SHELBI           | 02:52 |       |             |                                       |
| SUB OUT: ALFORD,BREE               | 02:52 |       |             |                                       |
| SUB OUT: HUGHES,MARCELLA           | 02:52 |       |             |                                       |
| FOUL by OLSON, DESHKA              | 02:36 |       |             |                                       |
|                                    | 02:36 | 9-10  | V 1         | GOOD! FT by HUFF,MEGAN                |
|                                    | 02:36 | 10-10 | Т           | GOOD! FT by HUFF,MEGAN                |
| SUB IN: VELASCO,BIANCA             | 02:36 |       |             |                                       |
| SUB IN: CAST,MAKENZIE              | 02:36 |       |             |                                       |
| SUB OUT: OLSON,DESHKA              | 02:36 |       |             |                                       |
| SUB OUT: LOPEZ-WOOD,LESLIE         | 02:36 |       |             |                                       |
| MISSED JUMPER by CAST,MAKENZIE     | 02:20 |       |             |                                       |
|                                    | 02:20 |       |             | REBOUND (DEF) by MORRIS, CONNIE       |
|                                    | 02:09 | 12-10 | H 2         | GOOD! JUMPER by HUFF,MEGAN [PNT]      |
| FOUL by WALLACE, CHEYANNE          | 02:09 |       |             |                                       |
|                                    | 02:09 | 13-10 | H 3         | GOOD! FT by HUFF,MEGAN                |

| VISITORS: Loyola Marymount     | Time  | Score | Margin | HOME: University of Hawai`i            |
|--------------------------------|-------|-------|--------|----------------------------------------|
| SUB IN: ILANG,NK               | 02:09 |       |        |                                        |
| SUB OUT: WALLACE, CHEYANNE     | 02:09 |       |        |                                        |
|                                | 01:55 |       |        | FOUL by HUFF,MEGAN                     |
| GOOD! FT by TAYLOR, SOPHIE     | 01:55 | 13-11 | H 2    |                                        |
| GOOD! FT by TAYLOR, SOPHIE     | 01:55 | 13-12 | H 1    |                                        |
|                                | 01:48 |       |        | TURNOVER by KING, DESTINY              |
| GOOD! LAYUP by ILANG,NK [PNT]  | 01:22 | 13-14 | V 1    |                                        |
| FOUL by ILANG,NK               | 01:20 |       |        |                                        |
|                                | 01:20 | 14-14 | Т      | GOOD! FT by MORRIS, CONNIE             |
|                                | 01:20 | 15-14 | H 1    | GOOD! FT by MORRIS, CONNIE             |
| SUB IN: JOHNSON,DEANNA         | 01:20 |       |        |                                        |
| SUB OUT: AIMONETTI,SHELBI      | 01:20 |       |        |                                        |
| MISSED LAYUP by ILANG,NK       | 01:06 |       |        |                                        |
|                                | 01:06 |       |        | BLOCK by HUFF,MEGAN                    |
| REBOUND (OFF) by TEAM          | 01:04 |       |        |                                        |
|                                | 01:03 |       |        | FOUL by HUFF,MEGAN                     |
| GOOD! FT by ILANG,NK           | 01:03 | 15-15 | Т      |                                        |
| GOOD! FT by ILANG,NK           | 01:03 | 15-16 | V 1    |                                        |
|                                | 01:03 |       |        | SUB IN: CRAWFORD, OLIVIA               |
|                                | 01:03 |       |        | SUB OUT: HUFF,MEGAN                    |
|                                | 00:52 |       |        | TURNOVER by KING, DESTINY              |
| MISSED LAYUP by TAYLOR, SOPHIE | 00:46 |       |        |                                        |
|                                | 00:46 |       |        | REBOUND (DEF) by KING, DESTINY         |
|                                | 00:39 | 17-16 | H 1    | GOOD! LAYUP by MORRIS, CONNIE [FB/PNT] |
|                                | 00:39 |       |        | ASSIST by TOEAINA, SARAH               |
|                                | 00:18 |       |        | FOUL by KING, DESTINY                  |
| MISSED FT by ILANG,NK          | 00:18 |       |        |                                        |
| REBOUND (DEADB) by TEAM        | 00:18 |       |        |                                        |
| GOOD! FT by ILANG,NK           | 00:18 | 17-17 | Т      |                                        |
|                                | 00:01 |       |        | MISSED JUMPER by CRAWFORD, OLIVIA      |
| REBOUND (DEF) by ILANG,NK      | 00:01 |       |        |                                        |

#### Loyola Marymount 17, University of Hawai`i 17

| Period 1-only | In<br>Paint | Off<br>T/O | 2nd<br>Chance | Fast<br>Break | Bench | ,,,,, |                        |
|---------------|-------------|------------|---------------|---------------|-------|-------|------------------------|
| LMU           | 6           | 7          | 2             | 0             | 8     |       | Score tied - 4 times   |
| UH            | 10          | 4          | 0             | 4             | 7     |       | Lead changed - 6 times |

#### Loyola Marymount vs University of Hawai`i 11/20/2015; 7:05 p.m. HT at Stan Sheriff Center Period 2 Play-By-Play

| VISITORS: Loyola Marymount         | Time  | Score | Margin | HOME: University of Hawai`i           |
|------------------------------------|-------|-------|--------|---------------------------------------|
|                                    | 10:00 |       |        | SUB IN: WIMBLEY,MARISSA               |
|                                    | 10:00 |       |        | SUB IN: CRAWFORD, OLIVIA              |
|                                    | 10:00 |       |        | SUB IN: TOEAINA,SARAH                 |
|                                    | 10:00 |       |        | SUB OUT: HARRIS,BRIANA                |
|                                    | 10:00 |       |        | SUB OUT: KARAITIANA, ASHLEIGH         |
|                                    | 10:00 |       |        | SUB OUT: ADOLPHO,KALEI                |
| TURNOVER by ALFORD, BREE           | 09:39 |       |        |                                       |
|                                    | 09:37 |       |        | STEAL by KING, DESTINY                |
|                                    | 09:21 |       |        | TURNOVER by KING, DESTINY             |
| STEAL by TAYLOR, SOPHIE            | 09:21 |       |        |                                       |
| TURNOVER by JOHNSON, DEANNA        | 09:13 |       |        |                                       |
|                                    | 09:11 |       |        | STEAL by TOEAINA,SARAH                |
| TURNOVER by HALL, CHLOE            | 08:49 |       |        |                                       |
| FOUL by ALFORD,BREE                | 08:37 |       |        |                                       |
| TURNOVER by ALFORD, BREE           | 08:37 |       |        |                                       |
| SUB IN: ILANG,NK                   | 08:37 |       |        |                                       |
| SUB OUT: ALFORD,BREE               | 08:37 |       |        |                                       |
|                                    | 08:37 |       |        | SUB IN: KARAITIANA, ASHLEIGH          |
|                                    | 08:37 |       |        | SUB OUT: MORRIS, CONNIE               |
|                                    | 08:19 | 19-17 | H 2    | GOOD! LAYUP by KING, DESTINY [PNT]    |
|                                    | 08:19 |       |        | ASSIST by WIMBLEY, MARISSA            |
| GOOD! LAYUP by ILANG,NK [PNT]      | 08:07 | 19-19 | Т      |                                       |
| FOUL by ILANG,NK                   | 07:52 |       |        |                                       |
| SUB IN: WALLACE, CHEYANNE          | 07:52 |       |        |                                       |
| SUB OUT: ILANG,NK                  | 07:52 |       |        |                                       |
|                                    | 07:47 |       |        | MISSED JUMPER by TOEAINA, SARAH       |
| REBOUND (DEF) by WALLACE, CHEYANNE | 07:47 |       |        |                                       |
| TURNOVER by WALLACE, CHEYANNE      | 07:35 |       |        |                                       |
| FOUL by WALLACE, CHEYANNE          | 07:35 |       |        |                                       |
| SUB IN: VELASCO,ANDEE              | 07:35 |       |        |                                       |
| SUB OUT: AIMONETTI,SHELBI          | 07:35 |       |        |                                       |
|                                    | 07:19 |       |        | MISSED JUMPER by KING, DESTINY        |
| REBOUND (DEF) by TAYLOR, SOPHIE    | 07:19 |       |        |                                       |
| MISSED LAYUP by VELASCO, ANDEE     | 07:03 |       |        |                                       |
|                                    | 07:03 |       |        | REBOUND (DEF) by CRAWFORD, OLIVIA     |
|                                    | 06:54 |       |        | MISSED JUMPER by KING, DESTINY        |
|                                    | 06:54 |       |        | REBOUND (OFF) by WIMBLEY, MARISSA     |
|                                    | 06:50 |       |        | TURNOVER by WIMBLEY, MARISSA          |
| MISSED JUMPER by HUGHES, MARCELLA  | 06:30 |       |        |                                       |
|                                    | 06:30 |       |        | REBOUND (DEF) by KARAITIANA, ASHLEIGH |
|                                    | 06:21 | 21-19 | H 2    | GOOD! LAYUP by TOEAINA, SARAH [PNT]   |
|                                    | 06:21 |       |        | ASSIST by KARAITIANA, ASHLEIGH        |
| TIMEOUT 30SEC                      | 06:18 |       |        |                                       |
|                                    | 06:18 |       |        | SUB IN: KENNEDY,BRIANNA               |
|                                    | 06:18 |       |        | SUB OUT: WIMBLEY, MARISSA             |
|                                    | 06:05 |       |        | FOUL by KENNEDY, BRIANNA              |
| TURNOVER by TAYLOR, SOPHIE         | 06:01 |       |        |                                       |

| VISITORS: Loyola Marymount            | Time  | Score | Margin | HOME: University of Hawai`i           |
|---------------------------------------|-------|-------|--------|---------------------------------------|
|                                       | 06:01 |       | -      | MISSED JUMPER by KING, DESTINY        |
| REBOUND (DEF) by VELASCO,BIANCA       | 06:01 |       |        |                                       |
| MISSED JUMPER by WALLACE, CHEYANNE    | 06:01 |       |        |                                       |
|                                       | 06:01 |       |        | REBOUND (DEF) by CRAWFORD, OLIVIA     |
|                                       | 06:01 |       |        | TURNOVER by CRAWFORD, OLIVIA          |
| STEAL by VELASCO,BIANCA               | 06:01 |       |        |                                       |
| TURNOVER by WALLACE, CHEYANNE         | 05:59 |       |        |                                       |
| SUB IN: ILANG,NK                      | 05:19 |       |        |                                       |
| SUB OUT: WALLACE, CHEYANNE            | 05:19 |       |        |                                       |
|                                       | 05:07 |       |        | MISSED LAYUP by KENNEDY,BRIANNA       |
| REBOUND (DEF) by VELASCO, ANDEE       | 05:07 |       |        |                                       |
| GOOD! JUMPER by JOHNSON, DEANNA [PNT] | 04:52 | 21-21 | Т      |                                       |
|                                       | 04:33 | 23-21 | H 2    | GOOD! LAYUP by TOEAINA,SARAH [PNT]    |
| MISSED 3PTR by VELASCO,ANDEE          | 04:00 |       |        | , , , , ,                             |
|                                       | 04:00 |       |        | REBOUND (DEF) by KING, DESTINY        |
|                                       | 03:44 |       |        | MISSED JUMPER by CRAWFORD, OLIVIA     |
|                                       | 03:44 |       |        | REBOUND (OFF) by CRAWFORD, OLIVIA     |
|                                       | 03:42 |       |        | MISSED JUMPER by CRAWFORD, OLIVIA     |
| REBOUND (DEF) by TEAM                 | 03:42 |       |        | micolo demi Erroj era im erro, el ara |
| SUB IN: AIMONETTI,SHELBI              | 03:40 |       |        |                                       |
| SUB IN: HUGHES,MARCELLA               | 03:40 |       |        |                                       |
| SUB OUT: VELASCO,ANDEE                | 03:40 |       |        |                                       |
| SUB OUT: JOHNSON, DEANNA              | 03:40 |       |        |                                       |
| OOD OOT. SOTINGOIN, DEANNA            | 03:23 |       |        | FOUL by KENNEDY,BRIANNA               |
| MISSED FT by ILANG,NK                 | 03:23 |       |        | TOOL BY KENNED T, BITIANINA           |
| REBOUND (DEADB) by TEAM               | 03:23 |       |        |                                       |
| , , ,                                 | 03:23 | 23-22 | H 1    |                                       |
| GOOD! FT by ILANG,NK                  | 03:23 | 23-22 | пі     |                                       |
| SUB IN: OLSON, DESHKA                 | 03:23 |       |        |                                       |
| SUB OUT: VELASCO,BIANCA               |       |       |        | CUR IN MORRIS CONNIE                  |
|                                       | 03:23 |       |        | SUB IN: MORRIS, CONNIE                |
|                                       | 03:23 | 05.00 | 110    | SUB OUT: KENNEDY, BRIANNA             |
|                                       | 03:04 | 25-22 | H 3    | GOOD! LAYUP by MORRIS, CONNIE [PNT]   |
| MICOED HIMPER L. TAVI OR CORUE        | 03:04 |       |        | ASSIST by KING,DESTINY                |
| MISSED JUMPER by TAYLOR,SOPHIE        | 02:46 |       |        | DI COLL MODDIO COMME                  |
|                                       | 02:46 |       |        | BLOCK by MORRIS,CONNIE                |
| REBOUND (OFF) by TEAM                 | 02:45 |       |        |                                       |
| MISSED JUMPER by TAYLOR,SOPHIE        | 02:45 |       |        |                                       |
|                                       | 02:45 |       |        | REBOUND (DEF) by KING, DESTINY        |
|                                       | 02:40 |       |        | TURNOVER by TOEAINA, SARAH            |
| STEAL by HUGHES,MARCELLA              | 02:39 |       |        |                                       |
| MISSED LAYUP by ILANG,NK              | 02:20 |       |        |                                       |
|                                       | 02:20 |       |        | REBOUND (DEF) by TEAM                 |
|                                       | 02:02 | 27-22 | H 5    | GOOD! LAYUP by MORRIS,CONNIE [PNT]    |
|                                       | 02:02 |       |        | ASSIST by CRAWFORD,OLIVIA             |
| TURNOVER by ILANG,NK                  | 01:45 |       |        |                                       |
|                                       | 01:43 |       |        | STEAL by KING,DESTINY                 |
|                                       | 01:27 | 29-22 | H 7    | GOOD! LAYUP by MORRIS,CONNIE [PNT]    |
|                                       | 01:27 |       |        | ASSIST by TOEAINA,SARAH               |
| FOUL by HUGHES,MARCELLA               | 01:26 |       |        |                                       |
|                                       | 01:26 | 30-22 | H 8    | GOOD! FT by MORRIS,CONNIE             |
| TURNOVER by OLSON, DESHKA             | 01:12 |       |        |                                       |
|                                       | 01:10 |       |        | STEAL by KING,DESTINY                 |

| VISITORS: Loyola Marymount      | Time  | Score | Margin | HOME: University of Hawai`i           |
|---------------------------------|-------|-------|--------|---------------------------------------|
|                                 | 01:07 | 32-22 | H 10   | GOOD! LAYUP by KING, DESTINY [FB/PNT] |
| MISSED JUMPER by TAYLOR, SOPHIE | 00:49 |       |        |                                       |
|                                 | 00:49 |       |        | BLOCK by MORRIS, CONNIE               |
| REBOUND (OFF) by TAYLOR, SOPHIE | 00:47 |       |        |                                       |
| GOOD! LAYUP by ILANG,NK [PNT]   | 00:38 | 32-24 | H 8    |                                       |
|                                 | 00:13 | 34-24 | H 10   | GOOD! JUMPER by TOEAINA, SARAH        |
| GOOD! JUMPER by ILANG,NK        | 00:02 | 34-26 | H 8    |                                       |
| ASSIST by OLSON, DESHKA         | 00:02 |       |        |                                       |

#### Loyola Marymount 26, University of Hawai`i 34

| Period 2-only | ln    | Off | 2nd    | Fast  |       |      |                        |
|---------------|-------|-----|--------|-------|-------|------|------------------------|
| Period 2-only | Paint | T/O | Chance | Break | Bench | 3333 |                        |
| LMU           | 6     | 0   | 2      | 0     | 7     |      | Score tied - 4 times   |
| UH            | 14    | 7   | 0      | 2     | 6     |      | Lead changed - 0 times |