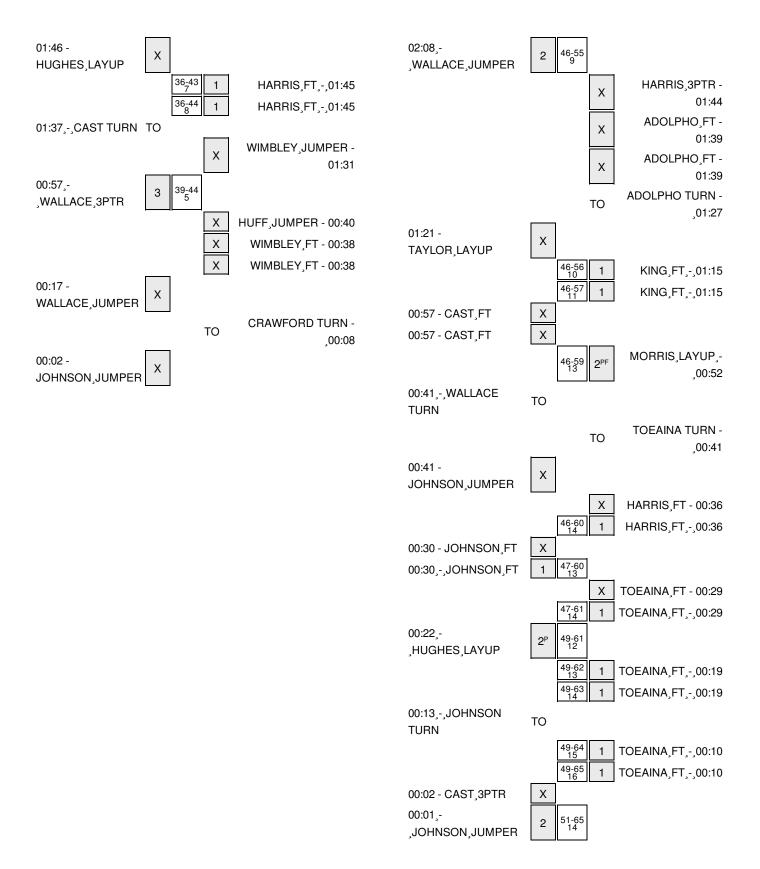

#### Loyola Marymount vs University of Hawai`i 11/20/2015; 7:05 p.m. HT at Stan Sheriff Center Period 4 Play-By-Play

| VISITORS: Loyola Marymount            | Time  | Score | Margin | HOME: University of Hawai`i         |
|---------------------------------------|-------|-------|--------|-------------------------------------|
| SUB IN: WALLACE, CHEYANNE             | 10:00 |       |        |                                     |
| SUB IN: CAST, MAKENZIE                | 10:00 |       |        |                                     |
| SUB IN: VELASCO,ANDEE                 | 10:00 |       |        |                                     |
| SUB OUT: AIMONETTI,SHELBI             | 10:00 |       |        |                                     |
| SUB OUT: JOHNSON, DEANNA              | 10:00 |       |        |                                     |
| SUB OUT: TAYLOR, SOPHIE               | 10:00 |       |        |                                     |
|                                       | 10:00 |       |        | SUB IN: HUFF,MEGAN                  |
|                                       | 10:00 |       |        | SUB IN: WIMBLEY, MARISSA            |
|                                       | 10:00 |       |        | SUB IN: CRAWFORD, OLIVIA            |
|                                       | 10:00 |       |        | SUB OUT: KARAITIANA,ASHLEIGH        |
|                                       | 10:00 |       |        | SUB OUT: MORRIS,CONNIE              |
|                                       | 10:00 |       |        | SUB OUT: KING, DESTINY              |
| TURNOVER by WALLACE, CHEYANNE         | 09:55 |       |        | ,                                   |
| FOUL by WALLACE, CHEYANNE             | 09:55 |       |        |                                     |
| ,                                     | 09:44 |       |        | MISSED 3PTR by HARRIS,BRIANA        |
|                                       | 09:44 |       |        | REBOUND (OFF) by HARRIS,BRIANA      |
|                                       | 09:40 | 46-39 | H 7    | GOOD! JUMPER by HARRIS,BRIANA       |
| MISSED 3PTR by WALLACE, CHEYANNE      | 09:27 | 10 00 | 117    | GOD. JOHN ETT SY THAT HO, BITH A W  |
| WIGGED OF THE BY WALLAGE, OTHER TANKE | 09:27 |       |        | REBOUND (DEF) by CRAWFORD,OLIVIA    |
|                                       | 09:05 |       |        | MISSED LAYUP by CRAWFORD, OLIVIA    |
| BLOCK by WALLACE, CHEYANNE            | 09:05 |       |        | WHOOLD EATOR BY OTHAWN OTHE, OLIVIA |
| REBOUND (DEF) by WALLACE, CHEYANNE    | 09:02 |       |        |                                     |
| TURNOVER by WALLACE, CHEYANNE         | 09:02 |       |        |                                     |
| SUB IN: TAYLOR, SOPHIE                | 08:54 |       |        |                                     |
| SUB OUT: ALFORD, BREE                 | 08:54 |       |        |                                     |
| SUB OUT. ALFORD, BREE                 | 08:54 |       |        | SUB IN: KING, DESTINY               |
|                                       | 08:54 |       |        |                                     |
|                                       | 08:48 |       |        | SUB OUT: CRAWFORD, OLIVIA           |
| DEDOLIND (DEADD) by TEAM              |       |       |        | MISSED JUMPER by HUFF,MEGAN         |
| REBOUND (DEADB) by TEAM               | 08:48 |       |        | FOLIN L. HIJEF MEGAN                |
| FOLIN L. ALFORD DDFF                  | 08:47 |       |        | FOUL by HUFF,MEGAN                  |
| FOUL by ALFORD, BREE                  | 08:32 |       |        |                                     |
| TURNOVER by ALFORD, BREE              | 08:32 |       |        |                                     |
| SUB IN: ALFORD,BREE                   | 08:32 |       |        |                                     |
| SUB IN: ILANG,NK                      | 08:32 |       |        |                                     |
|                                       | 08:16 |       |        | MISSED LAYUP by ADOLPHO,KALEI       |
|                                       | 08:16 |       |        | REBOUND (OFF) by HUFF,MEGAN         |
| SUB OUT: WALLACE, CHEYANNE            | 08:13 |       |        |                                     |
| SUB OUT: ALFORD,BREE                  | 08:13 |       |        |                                     |
| FOUL by ILANG,NK                      | 08:00 |       |        |                                     |
|                                       | 08:00 | 47-39 | H 8    | GOOD! FT by HUFF,MEGAN              |
|                                       | 08:00 | 48-39 | H 9    | GOOD! FT by HUFF,MEGAN              |
| SUB IN: WALLACE, CHEYANNE             | 07:52 |       |        |                                     |
| SUB OUT: ILANG,NK                     | 07:52 |       |        |                                     |
| MISSED JUMPER by WALLACE, CHEYANNE    | 07:32 |       |        |                                     |
| REBOUND (OFF) by CAST, MAKENZIE       | 07:32 |       |        |                                     |
| MISSED 3PTR by CAST, MAKENZIE         | 07:26 |       |        |                                     |
|                                       | 07:26 |       |        | REBOUND (DEF) by ADOLPHO,KALEI      |

| VISITORS: Loyola Marymount         | Time  | Score | Margin | HOME: University of Hawai`i            |
|------------------------------------|-------|-------|--------|----------------------------------------|
| FOUL by TAYLOR, SOPHIE             | 07:24 |       | -      |                                        |
|                                    | 07:05 |       |        | TURNOVER by HUFF,MEGAN                 |
| STEAL by WALLACE, CHEYANNE         | 07:05 |       |        |                                        |
|                                    | 07:05 |       |        | FOUL by HUFF,MEGAN                     |
| SUB IN: JOHNSON, DEANNA            | 07:05 |       |        |                                        |
| SUB OUT: CAST,MAKENZIE             | 07:05 |       |        |                                        |
| MISSED 3PTR by VELASCO,BIANCA      | 06:57 |       |        |                                        |
|                                    | 06:57 |       |        | REBOUND (DEF) by HARRIS,BRIANA         |
|                                    | 06:43 |       |        | MISSED JUMPER by HUFF,MEGAN            |
| BLOCK by TAYLOR, SOPHIE            | 06:43 |       |        | •                                      |
| REBOUND (DEF) by TAYLOR, SOPHIE    | 06:40 |       |        |                                        |
| GOOD! 3PTR by TAYLOR,SOPHIE        | 06:08 | 48-42 | H 6    |                                        |
| ASSIST by JOHNSON, DEANNA          | 06:08 |       |        |                                        |
| •                                  | 05:50 |       |        | MISSED LAYUP by ADOLPHO,KALEI          |
| REBOUND (DEF) by TAYLOR, SOPHIE    | 05:50 |       |        | •                                      |
| MISSED 3PTR by TAYLOR,SOPHIE       | 05:28 |       |        |                                        |
| •                                  | 05:28 |       |        | REBOUND (DEF) by HARRIS,BRIANA         |
| FOUL by TAYLOR, SOPHIE             | 05:25 |       |        | (, -, -, -, -, -, -, -, -, -, -, -, -, |
|                                    | 05:25 |       |        | MISSED FT by HARRIS,BRIANA             |
|                                    | 05:25 |       |        | REBOUND (DEADB) by TEAM                |
|                                    | 05:25 | 49-42 | H 7    | GOOD! FT by HARRIS,BRIANA              |
| SUB IN: ILANG,NK                   | 05:25 | .0    |        |                                        |
| SUB OUT: TAYLOR, SOPHIE            | 05:25 |       |        |                                        |
| 002 00 H HH 20 H, 900 H H 2        | 05:25 |       |        | SUB IN: MORRIS,CONNIE                  |
|                                    | 05:25 |       |        | SUB IN: KARAITIANA,ASHLEIGH            |
|                                    | 05:25 |       |        | SUB OUT: HUFF,MEGAN                    |
|                                    | 05:25 |       |        | SUB OUT: WIMBLEY,MARISSA               |
| MISSED JUMPER by WALLACE, CHEYANNE | 05:07 |       |        | 002 001 111112221,111111001            |
|                                    | 05:07 |       |        | BLOCK by ADOLPHO,KALEI                 |
|                                    | 05:05 |       |        | REBOUND (DEF) by ADOLPHO,KALEI         |
| TIMEOUT MEDIA                      | 04:56 |       |        |                                        |
| SUB IN: TAYLOR, SOPHIE             | 04:56 |       |        |                                        |
| SUB OUT: ILANG,NK                  | 04:56 |       |        |                                        |
| 002 00 11 1 <u>2</u> 11 10, 11 1   | 04:55 |       |        | TURNOVER by ADOLPHO,KALEI              |
|                                    | 04:55 |       |        | FOUL by ADOLPHO,KALEI                  |
| MISSED JUMPER by VELASCO,BIANCA    | 04:40 |       |        |                                        |
|                                    | 04:40 |       |        | REBOUND (DEF) by KING, DESTINY         |
|                                    | 04:29 |       |        | MISSED JUMPER by MORRIS,CONNIE         |
|                                    | 04:29 |       |        | REBOUND (OFF) by MORRIS, CONNIE        |
|                                    | 04:26 |       |        | MISSED JUMPER by MORRIS, CONNIE        |
| REBOUND (DEF) by JOHNSON, DEANNA   | 04:26 |       |        | • '                                    |
| MISSED JUMPER by JOHNSON, DEANNA   | 04:20 |       |        |                                        |
| ., ,                               | 04:20 |       |        | REBOUND (DEF) by MORRIS, CONNIE        |
|                                    | 04:03 | 51-42 | H 9    | GOOD! LAYUP by ADOLPHO,KALEI [PNT]     |
| MISSED 3PTR by WALLACE, CHEYANNE   | 03:36 | _     | -      | , , , , , , , , , , , , , , , , , , ,  |
|                                    | 03:36 |       |        | REBOUND (DEF) by TEAM                  |
| SUB IN: CAST,MAKENZIE              | 03:36 |       |        | ` ',                                   |
| SUB IN: ILANG,NK                   | 03:36 |       |        |                                        |
| SUB OUT: WALLACE, CHEYANNE         | 03:36 |       |        |                                        |
| SUB OUT: JOHNSON, DEANNA           | 03:36 |       |        |                                        |
|                                    | 03:20 |       |        | MISSED JUMPER by KING, DESTINY         |
| REBOUND (DEF) by TAYLOR, SOPHIE    | 03:20 |       |        |                                        |