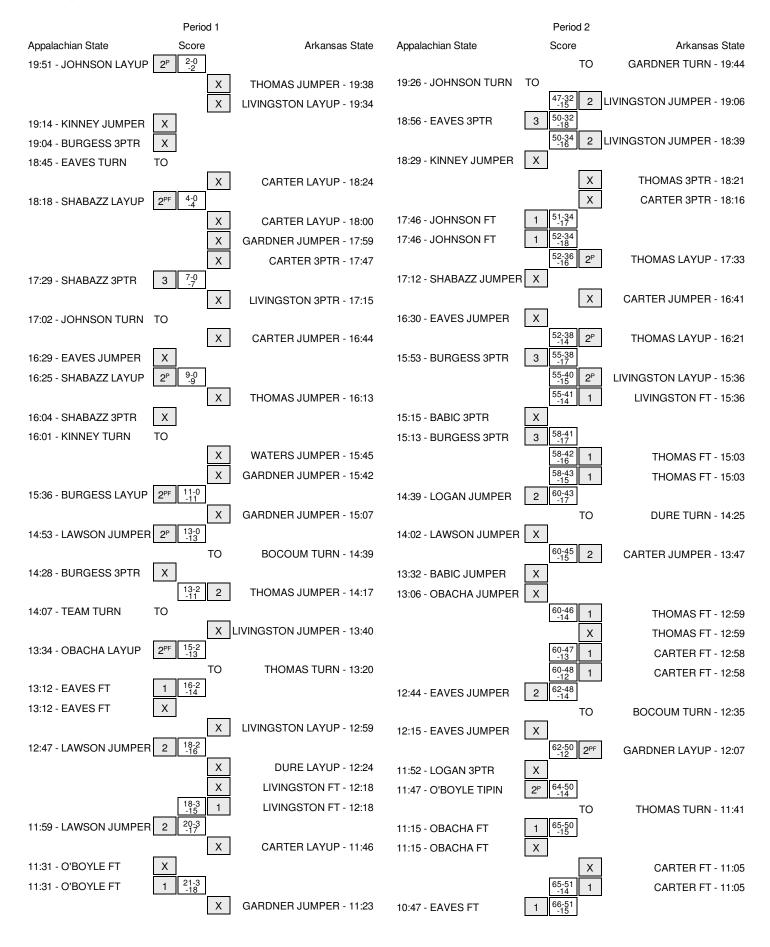

# Appalachian State vs Arkansas State 1/16/2016; 7:00 pm at Jonesboro, Ark. (Convocation Center Period 1 Play-By-Play

| VISITORS: Appalachian State                       | Time  | Score | Margin          | HOME: Arkansas State                 |
|---------------------------------------------------|-------|-------|-----------------|--------------------------------------|
| GOOD! LAYUP by JOHNSON,TYRELL [PNT]               | 19:51 | 0-2   | V 2             |                                      |
| ASSIST by KINNEY,GRIFFIN                          | 19:51 |       |                 |                                      |
|                                                   | 19:38 |       |                 | MISSED JUMPER by THOMAS, DONTE       |
|                                                   | 19:38 |       |                 | REBOUND (OFF) by LIVINGSTON, ANTHONY |
|                                                   | 19:34 |       |                 | MISSED LAYUP by LIVINGSTON, ANTHONY  |
| REBOUND (DEF) by JOHNSON, TYRELL                  | 19:34 |       |                 |                                      |
| MISSED JUMPER by KINNEY, GRIFFIN                  | 19:14 |       |                 |                                      |
| REBOUND (OFF) by JOHNSON, TYRELL                  | 19:14 |       |                 |                                      |
| MISSED 3PTR by BURGESS,CHRIS                      | 19:04 |       |                 |                                      |
| REBOUND (OFF) by JOHNSON, TYRELL                  | 19:04 |       |                 |                                      |
| TURNOVER by EAVES,FRANK                           | 18:45 |       |                 |                                      |
|                                                   | 18:44 |       |                 | STEAL by LIVINGSTON, ANTHONY         |
| FOUL by SHABAZZ,RONSHAD                           | 18:32 |       |                 | ,                                    |
| , , , , , , , , , , , , , , , , , , , ,           | 18:24 |       |                 | MISSED LAYUP by CARTER, DEVIN        |
| REBOUND (DEF) by SHABAZZ,RONSHAD                  | 18:24 |       |                 |                                      |
| GOOD! LAYUP by SHABAZZ,RONSHAD [FB/PNT]           | 18:18 | 0-4   | V 4             |                                      |
| aces. Extensive systems (i.e., items [i.e., item] | 18:00 | 0.    |                 | MISSED LAYUP by CARTER, DEVIN        |
| BLOCK by JOHNSON, TYRELL                          | 18:00 |       |                 | WIGGES EXTOR BY GARTER, SEVIIV       |
| BEOOK BY COTHINGON, TITLEE                        | 18:00 |       |                 | REBOUND (OFF) by TEAM                |
|                                                   | 17:59 |       |                 | MISSED JUMPER by GARDNER,SEAN        |
|                                                   | 17:59 |       |                 | REBOUND (OFF) by THOMAS,DONTE        |
|                                                   |       |       |                 | · · · · · ·                          |
| DEDOLIND (DEE) by DUDGESS CUDIS                   | 17:47 |       |                 | MISSED 3PTR by CARTER, DEVIN         |
| REBOUND (DEF) by BURGESS,CHRIS                    | 17:47 | 0.7   | \/ <del>7</del> |                                      |
| GOOD! 3PTR by SHABAZZ,RONSHAD                     | 17:29 | 0-7   | V 7             |                                      |
| ASSIST by BURGESS,CHRIS                           | 17:29 |       |                 | AUGOED ODED LINKING OTON ANTHONY     |
|                                                   | 17:15 |       |                 | MISSED 3PTR by LIVINGSTON,ANTHONY    |
| REBOUND (DEF) by EAVES,FRANK                      | 17:15 |       |                 |                                      |
| TURNOVER by JOHNSON, TYRELL                       | 17:02 |       |                 |                                      |
| FOUL by JOHNSON, TYRELL                           | 17:02 |       |                 |                                      |
|                                                   | 16:44 |       |                 | MISSED JUMPER by CARTER, DEVIN       |
| REBOUND (DEF) by KINNEY,GRIFFIN                   | 16:44 |       |                 |                                      |
|                                                   | 16:32 |       |                 | FOUL by WATERS, CHARLES              |
| MISSED JUMPER by EAVES,FRANK                      | 16:29 |       |                 |                                      |
| REBOUND (OFF) by SHABAZZ,RONSHAD                  | 16:29 |       |                 |                                      |
| GOOD! LAYUP by SHABAZZ,RONSHAD [PNT]              | 16:25 | 0-9   | V 9             |                                      |
|                                                   | 16:13 |       |                 | MISSED JUMPER by THOMAS, DONTE       |
| REBOUND (DEF) by KINNEY,GRIFFIN                   | 16:13 |       |                 |                                      |
| MISSED 3PTR by SHABAZZ,RONSHAD                    | 16:04 |       |                 |                                      |
| REBOUND (OFF) by KINNEY, GRIFFIN                  | 16:04 |       |                 |                                      |
| TURNOVER by KINNEY, GRIFFIN                       | 16:01 |       |                 |                                      |
|                                                   | 15:45 |       |                 | MISSED JUMPER by WATERS, CHARLES     |
|                                                   | 15:45 |       |                 | REBOUND (OFF) by GARDNER, SEAN       |
|                                                   | 15:42 |       |                 | MISSED JUMPER by GARDNER, SEAN       |
| REBOUND (DEF) by SHABAZZ,RONSHAD                  | 15:42 |       |                 |                                      |
| GOOD! LAYUP by BURGESS,CHRIS [FB/PNT]             | 15:36 | 0-11  | V 11            |                                      |
|                                                   | 15:35 |       |                 | TIMEOUT 30SEC                        |
|                                                   | 15:35 |       |                 | TIMEOUT MEDIA                        |
| SUB IN: OBACHA,MICHAEL                            | 15:35 |       |                 |                                      |
| SUB OUT: JOHNSON, TYRELL                          | 15:35 |       |                 |                                      |
|                                                   | 15:35 |       |                 | SUB IN: DURE,FREDERIC                |
|                                                   | 15:35 |       |                 | SUB IN: BOCOUM,NOUHOUM               |
|                                                   | 15:35 |       |                 | SUB OUT: CARTER, DEVIN               |
|                                                   | 10.00 |       |                 | SOD SOT. OMITTER, DEVIN              |

| VISITORS: Appalachian State            | Time           | Score | Margin | HOME: Arkansas State                 |
|----------------------------------------|----------------|-------|--------|--------------------------------------|
|                                        | 15:35          |       |        | SUB OUT: WATERS, CHARLES             |
| FOUL by KINNEY, GRIFFIN                | 15:26          |       |        |                                      |
| SUB IN: LAWSON,JACOB                   | 15:26          |       |        |                                      |
| SUB OUT: KINNEY,GRIFFIN                | 15:26          |       |        |                                      |
|                                        | 15:07          |       |        | MISSED JUMPER by GARDNER,SEAN        |
| REBOUND (DEF) by LAWSON, JACOB         | 15:07          |       |        |                                      |
| GOOD! JUMPER by LAWSON, JACOB [PNT]    | 14:53          | 0-13  | V 13   |                                      |
|                                        | 14:39          |       |        | TURNOVER by BOCOUM,NOUHOUM           |
| STEAL by OBACHA,MICHAEL                | 14:38          |       |        |                                      |
| MISSED 3PTR by BURGESS,CHRIS           | 14:28          |       |        |                                      |
|                                        | 14:28          | 0.40  |        | REBOUND (DEF) by THOMAS,DONTE        |
|                                        | 14:17          | 2-13  | V 11   | GOOD! JUMPER by THOMAS, DONTE        |
| TUDNOVED by TEAN                       | 14:07          |       |        | FOUL by GARDNER,SEAN                 |
| TURNOVER by TEAM                       | 14:07          |       |        |                                      |
| SUB IN: LOGAN,EMARIUS                  | 14:07<br>14:07 |       |        |                                      |
| SUB OUT: BURGESS,CHRIS                 |                |       |        | TIMEOUT 30SEC                        |
|                                        | 13:48<br>13:40 |       |        | MISSED JUMPER by LIVINGSTON,ANTHONY  |
| REBOUND (DEF) by EAVES,FRANK           | 13:40          |       |        | MISSED JUMPER by LIVINGSTON, ANTHONY |
| GOOD! LAYUP by OBACHA,MICHAEL [FB/PNT] | 13:34          | 2-15  | V 13   |                                      |
| ASSIST by SHABAZZ,RONSHAD              | 13:34          | 2-13  | V 13   |                                      |
| ASSIST BY SHABAZZ, NONSHAD             | 13:20          |       |        | TURNOVER by THOMAS,DONTE             |
| SUB IN: O'BOYLE,MATT                   | 13:20          |       |        | TOTINOVEITBY THOMAS, BONTE           |
| SUB OUT: SHABAZZ,RONSHAD               | 13:20          |       |        |                                      |
| 000 001.011/10/10/10/10/10/10          | 13:12          |       |        | FOUL by DURE,FREDERIC                |
| GOOD! FT by EAVES,FRANK                | 13:12          | 2-16  | V 14   | roce by Borte, rieberilo             |
| MISSED FT by EAVES,FRANK               | 13:12          | 2 10  | V 1-7  |                                      |
| modes i i sy enved, i i u uvi          | 13:12          |       |        | REBOUND (DEF) by LIVINGSTON, ANTHONY |
| FOUL by O'BOYLE,MATT                   | 13:05          |       |        | (, _,,                               |
| SUB IN: BABIC.JAKE                     | 13:03          |       |        |                                      |
| SUB OUT: EAVES,FRANK                   | 13:03          |       |        |                                      |
| ,                                      | 12:59          |       |        | MISSED LAYUP by LIVINGSTON, ANTHONY  |
| REBOUND (DEF) by TEAM                  | 12:59          |       |        | •                                    |
| GOOD! JUMPER by LAWSON,JACOB           | 12:47          | 2-18  | V 16   |                                      |
| ,                                      | 12:24          |       |        | MISSED LAYUP by DURE,FREDERIC        |
| BLOCK by LAWSON,JACOB                  | 12:24          |       |        | · ·                                  |
| ·                                      | 12:24          |       |        | REBOUND (OFF) by TEAM                |
|                                        | 12:23          |       |        | SUB IN: CARTER, DEVIN                |
|                                        | 12:23          |       |        | SUB OUT: BOCOUM,NOUHOUM              |
| FOUL by BABIC, JAKE                    | 12:18          |       |        |                                      |
|                                        | 12:18          |       |        | MISSED FT by LIVINGSTON, ANTHONY     |
|                                        | 12:18          |       |        | REBOUND (DEADB) by TEAM              |
|                                        | 12:18          | 3-18  | V 15   | GOOD! FT by LIVINGSTON, ANTHONY      |
| GOOD! JUMPER by LAWSON,JACOB           | 11:59          | 3-20  | V 17   |                                      |
| ASSIST by BABIC,JAKE                   | 11:59          |       |        |                                      |
|                                        | 11:46          |       |        | MISSED LAYUP by CARTER, DEVIN        |
| REBOUND (DEF) by TEAM                  | 11:46          |       |        |                                      |
| TIMEOUT MEDIA                          | 11:44          |       |        |                                      |
|                                        | 11:31          |       |        | FOUL by DURE,FREDERIC                |
| MISSED FT by O'BOYLE,MATT              | 11:31          |       |        |                                      |
| REBOUND (DEADB) by TEAM                | 11:31          |       |        |                                      |
| GOOD! FT by O'BOYLE,MATT               | 11:31          | 3-21  | V 18   |                                      |
|                                        | 11:23          |       |        | MISSED JUMPER by GARDNER, SEAN       |
| REBOUND (DEF) by BABIC,JAKE            | 11:23          |       |        |                                      |
| GOOD! LAYUP by LOGAN,EMARIUS [FB/PNT]  | 11:17          | 3-23  | V 20   |                                      |
| ASSIST by BABIC,JAKE                   | 11:17          |       |        |                                      |
|                                        |                |       |        |                                      |

| VISITORS: Appalachian State           | Time  | Score | Margin | HOME: Arkansas State                  |
|---------------------------------------|-------|-------|--------|---------------------------------------|
|                                       | 11:17 |       |        | FOUL by DURE,FREDERIC                 |
| GOOD! FT by LOGAN,EMARIUS             | 11:17 | 3-24  | V 21   |                                       |
|                                       | 11:17 |       |        | SUB IN: PIERRE, JOSH                  |
|                                       | 11:17 |       |        | SUB OUT: DURE,FREDERIC                |
| FOUL by OBACHA,MICHAEL                | 11:02 |       |        |                                       |
|                                       | 11:02 |       |        | MISSED FT by THOMAS, DONTE            |
|                                       | 11:02 |       |        | REBOUND (DEADB) by TEAM               |
|                                       | 11:02 | 4-24  | V 20   | GOOD! FT by THOMAS, DONTE             |
|                                       | 10:50 |       |        | FOUL by THOMAS, DONTE                 |
| MISSED 3PTR by LOGAN,EMARIUS          | 10:44 |       |        |                                       |
|                                       | 10:44 |       |        | REBOUND (DEF) by LIVINGSTON, ANTHONY  |
| FOUL by LAWSON, JACOB                 | 10:41 |       |        |                                       |
|                                       | 10:41 | 5-24  | V 19   | GOOD! FT by LIVINGSTON, ANTHONY       |
|                                       | 10:41 | 6-24  | V 18   | GOOD! FT by LIVINGSTON, ANTHONY       |
| SUB IN: KINNEY,GRIFFIN                | 10:41 |       |        |                                       |
| SUB OUT: LAWSON, JACOB                | 10:41 |       |        |                                       |
| MISSED 3PTR by LOGAN,EMARIUS          | 10:26 |       |        |                                       |
| REBOUND (OFF) by OBACHA,MICHAEL       | 10:26 |       |        |                                       |
| MISSED LAYUP by BABIC, JAKE           | 10:15 |       |        |                                       |
| inicold Extror by Brible, britis      | 10:15 |       |        | BLOCK by LIVINGSTON, ANTHONY          |
| REBOUND (OFF) by OBACHA,MICHAEL       | 10:13 |       |        | BEGOING ENMAGRAN, MITHORY             |
| TURNOVER by OBACHA,MICHAEL            | 10:12 |       |        |                                       |
| SUB IN: EAVES,FRANK                   | 10:12 |       |        |                                       |
| ·                                     |       |       |        |                                       |
| SUB OUT: LOGAN,EMARIUS                | 10:12 | 0.04  | V/ 40  | OCODI LAVVIDEN CARTER REVINIDATE      |
|                                       | 10:02 | 8-24  | V 16   | GOOD! LAYUP by CARTER, DEVIN [PNT]    |
| OOODIETI. WINEY ODIETII               | 09:38 |       | \      | FOUL by CARTER, DEVIN                 |
| GOOD! FT by KINNEY, GRIFFIN           | 09:38 | 8-25  | V 17   |                                       |
| GOOD! FT by KINNEY,GRIFFIN            | 09:38 | 8-26  | V 18   |                                       |
| SUB IN: SHABAZZ,RONSHAD               | 09:38 |       |        |                                       |
| SUB IN: JOHNSON, TYRELL               | 09:38 |       |        |                                       |
| SUB OUT: BABIC,JAKE                   | 09:38 |       |        |                                       |
| SUB OUT: OBACHA,MICHAEL               | 09:38 |       |        |                                       |
|                                       | 09:29 |       |        | TURNOVER by CARTER, DEVIN             |
| TURNOVER by EAVES,FRANK               | 09:17 |       |        |                                       |
|                                       | 09:16 |       |        | STEAL by LIVINGSTON, ANTHONY          |
|                                       | 09:11 |       |        | MISSED LAYUP by THOMAS, DONTE         |
| REBOUND (DEF) by O'BOYLE,MATT         | 09:11 |       |        |                                       |
| MISSED 3PTR by JOHNSON,TYRELL         | 08:59 |       |        |                                       |
|                                       | 08:59 |       |        | REBOUND (DEF) by CARTER, DEVIN        |
| FOUL by EAVES,FRANK                   | 08:50 |       |        |                                       |
| ·                                     | 08:50 |       |        | MISSED FT by CARTER, DEVIN            |
| REBOUND (DEF) by JOHNSON, TYRELL      | 08:50 |       |        |                                       |
| TURNOVER by KINNEY, GRIFFIN           | 08:31 |       |        |                                       |
| , , , , , , , , , , , , , , , , , , , | 08:29 |       |        | STEAL by CARTER, DEVIN                |
|                                       | 08:25 | 10-26 | V 16   | GOOD! LAYUP by CARTER, DEVIN [FB/PNT] |
| MISSED 3PTR by O'BOYLE,MATT           | 08:12 | 10 20 | V 10   | GOOD: BY ON THEIR, BEVIIV [1 B/1 1V1] |
| WIGGED SI TIT BY O BOTTLE, WATT       | 08:12 |       |        | REBOUND (DEF) by LIVINGSTON,ANTHONY   |
|                                       | 08:04 |       |        |                                       |
| DEDOLIND (DEE) by CHADAZZ DONCHAD     |       |       |        | MISSED LAYUP by THOMAS,DONTE          |
| REBOUND (DEF) by SHABAZZ,RONSHAD      | 08:04 | 10.00 | V 19   |                                       |
| GOOD! 3PTR by EAVES,FRANK             | 07:41 | 10-29 |        | COOD! IIIMPED by IN/INCOTON ANTHONY   |
|                                       | 07:26 | 12-29 | V 17   | GOOD! JUMPER by LIVINGSTON, ANTHONY   |
| 0000100701 50070 70000                | 07:26 |       | 11     | ASSIST by THOMAS,DONTE                |
| GOOD! 3PTR by EAVES,FRANK             | 07:02 | 12-32 | V 20   |                                       |
| ASSIST by JOHNSON, TYRELL             | 07:02 |       |        |                                       |
|                                       | 06:48 | 14-32 | V 18   | GOOD! JUMPER by GARDNER,SEAN [PNT]    |
| GOOD! JUMPER by EAVES,FRANK           | 06:36 | 14-34 | V 20   |                                       |
|                                       |       |       |        |                                       |

| VISITORS: Appalachian State      | Time  | Score | Margin | HOME: Arkansas State                      |
|----------------------------------|-------|-------|--------|-------------------------------------------|
|                                  | 06:17 | 16-34 | V 18   | GOOD! LAYUP by GARDNER, SEAN [PNT]        |
| MISSED LAYUP by SHABAZZ,RONSHAD  | 05:57 |       |        |                                           |
|                                  | 05:57 |       |        | REBOUND (DEF) by THOMAS, DONTE            |
|                                  | 05:46 | 18-34 | V 16   | GOOD! LAYUP by LIVINGSTON,ANTHONY [PNT]   |
| TURNOVER by JOHNSON, TYRELL      | 05:34 |       |        |                                           |
|                                  | 05:34 |       |        | TIMEOUT MEDIA                             |
| SUB IN: OBACHA,MICHAEL           | 05:34 |       |        |                                           |
| SUB IN: LAWSON,JACOB             | 05:34 |       |        |                                           |
| SUB IN: BURGESS,CHRIS            | 05:34 |       |        |                                           |
| SUB OUT: O'BOYLE,MATT            | 05:34 |       |        |                                           |
| SUB OUT: KINNEY,GRIFFIN          | 05:34 |       |        |                                           |
| SUB OUT: JOHNSON, TYRELL         | 05:34 |       |        |                                           |
|                                  | 05:34 |       |        | SUB IN: DURE,FREDERIC                     |
|                                  | 05:34 |       |        | SUB OUT: GARDNER,SEAN                     |
|                                  | 05:20 |       |        | MISSED JUMPER by PIERRE, JOSH             |
| REBOUND (DEF) by OBACHA,MICHAEL  | 05:20 |       |        |                                           |
| MISSED 3PTR by BURGESS,CHRIS     | 05:12 |       |        |                                           |
| REBOUND (OFF) by OBACHA,MICHAEL  | 05:12 |       |        |                                           |
| MISSED 3PTR by BURGESS,CHRIS     | 05:06 |       |        |                                           |
|                                  | 05:06 |       |        | REBOUND (DEF) by LIVINGSTON, ANTHONY      |
|                                  | 04:59 | 20-34 | V 14   | GOOD! LAYUP by CARTER, DEVIN [FB/PNT]     |
|                                  | 04:59 |       |        | ASSIST by THOMAS,DONTE                    |
| FOUL by BURGESS,CHRIS            | 04:59 |       |        |                                           |
|                                  | 04:59 | 21-34 | V 13   | GOOD! FT by CARTER, DEVIN                 |
|                                  | 04:59 |       |        | SUB IN: GARDNER,SEAN                      |
|                                  | 04:59 |       |        | SUB OUT: DURE,FREDERIC                    |
| GOOD! 3PTR by EAVES,FRANK        | 04:44 | 21-37 | V 16   |                                           |
| ASSIST by SHABAZZ,RONSHAD        | 04:44 |       |        |                                           |
|                                  | 04:29 | 23-37 | V 14   | GOOD! LAYUP by LIVINGSTON, ANTHONY [PNT]  |
| MISSED JUMPER by LAWSON,JACOB    | 04:09 |       |        |                                           |
|                                  | 04:09 |       |        | REBOUND (DEF) by LIVINGSTON, ANTHONY      |
|                                  | 04:03 | 26-37 | V 11   | GOOD! 3PTR by LIVINGSTON,ANTHONY          |
|                                  | 04:03 |       |        | ASSIST by THOMAS,DONTE                    |
| MISSED JUMPER by EAVES,FRANK     | 03:43 |       |        |                                           |
| REBOUND (OFF) by SHABAZZ,RONSHAD | 03:43 |       |        |                                           |
| GOOD! 3PTR by EAVES,FRANK        | 03:38 | 26-40 | V 14   |                                           |
| ASSIST by SHABAZZ,RONSHAD        | 03:38 |       |        |                                           |
| FOUL by LAWSON,JACOB             | 03:27 |       |        |                                           |
|                                  | 03:27 |       |        | TIMEOUT MEDIA                             |
|                                  | 03:27 | 27-40 | V 13   | GOOD! FT by THOMAS,DONTE                  |
|                                  | 03:27 | 28-40 | V 12   | GOOD! FT by THOMAS,DONTE                  |
| SUB IN: JOHNSON, TYRELL          | 03:27 |       |        |                                           |
| SUB OUT: LAWSON,JACOB            | 03:27 |       |        |                                           |
| MISSED JUMPER by SHABAZZ,RONSHAD | 03:12 |       |        |                                           |
|                                  | 03:12 |       |        | REBOUND (DEF) by CARTER, DEVIN            |
|                                  | 03:02 |       |        | TURNOVER by CARTER, DEVIN                 |
|                                  | 03:02 |       |        | FOUL by CARTER, DEVIN                     |
| TURNOVER by TEAM                 | 02:48 |       |        |                                           |
|                                  | 02:34 | 30-40 | V 10   | GOOD! JUMPER by LIVINGSTON, ANTHONY [PNT] |
|                                  | 02:34 |       |        | ASSIST by THOMAS,DONTE                    |
| TURNOVER by EAVES,FRANK          | 02:21 |       |        |                                           |
| FOUL by EAVES,FRANK              | 02:21 |       |        |                                           |
| SUB IN: LOGAN,EMARIUS            | 02:20 |       |        |                                           |
| SUB OUT: EAVES,FRANK             | 02:20 |       |        |                                           |
|                                  | 02:06 |       |        | MISSED LAYUP by THOMAS, DONTE             |
| REBOUND (DEF) by SHABAZZ,RONSHAD | 02:06 |       |        |                                           |
|                                  |       |       |        |                                           |

| VISITORS: Appalachian State          | Time  | Score | Margin | HOME: Arkansas State                 |
|--------------------------------------|-------|-------|--------|--------------------------------------|
| GOOD! 3PTR by SHABAZZ,RONSHAD        | 01:53 | 30-43 | V 13   |                                      |
| ASSIST by BURGESS,CHRIS              | 01:53 |       |        |                                      |
|                                      | 01:33 |       |        | MISSED LAYUP by PIERRE, JOSH         |
| BLOCK by OBACHA,MICHAEL              | 01:33 |       |        |                                      |
| REBOUND (DEF) by JOHNSON, TYRELL     | 01:30 |       |        |                                      |
| MISSED 3PTR by LOGAN,EMARIUS         | 01:26 |       |        |                                      |
| REBOUND (OFF) by OBACHA, MICHAEL     | 01:26 |       |        |                                      |
| MISSED JUMPER by LOGAN, EMARIUS      | 01:18 |       |        |                                      |
| REBOUND (OFF) by LOGAN, EMARIUS      | 01:18 |       |        |                                      |
| GOOD! JUMPER by LOGAN, EMARIUS [PNT] | 01:16 | 30-45 | V 15   |                                      |
|                                      | 01:10 |       |        | SUB IN: DURE,FREDERIC                |
|                                      | 01:10 |       |        | SUB OUT: CARTER, DEVIN               |
|                                      | 01:01 |       |        | TURNOVER by LIVINGSTON, ANTHONY      |
| SUB IN: BABIC,JAKE                   | 00:59 |       |        |                                      |
| SUB OUT: BURGESS,CHRIS               | 00:59 |       |        |                                      |
|                                      | 00:59 |       |        | SUB IN: CARTER, DEVIN                |
|                                      | 00:59 |       |        | SUB OUT: PIERRE, JOSH                |
| TIMEOUT 30SEC                        | 00:58 |       |        |                                      |
|                                      | 00:50 |       |        | FOUL by THOMAS,DONTE                 |
| MISSED FT by JOHNSON, TYRELL         | 00:50 |       |        |                                      |
|                                      | 00:50 |       |        | REBOUND (DEF) by LIVINGSTON, ANTHONY |
|                                      | 00:38 |       |        | MISSED JUMPER by CARTER, DEVIN       |
| REBOUND (DEF) by SHABAZZ,RONSHAD     | 00:38 |       |        |                                      |
| GOOD! JUMPER by LOGAN, EMARIUS [FB]  | 00:33 | 30-47 | V 17   |                                      |
|                                      | 80:00 |       |        | MISSED JUMPER by THOMAS, DONTE       |
| REBOUND (DEF) by JOHNSON, TYRELL     | 00:08 |       |        |                                      |
| MISSED JUMPER by LOGAN, EMARIUS      | 00:00 |       |        |                                      |
|                                      | 00:00 |       |        | REBOUND (DEF) by CARTER, DEVIN       |

# Appalachian State vs Arkansas State 1/16/2016; 7:00 pm at Jonesboro, Ark. (Convocation Center Period 2 Play-By-Play

| VISITORS: Appalachian State              | Time  | Score         | Margin | HOME: Arkansas State                    |
|------------------------------------------|-------|---------------|--------|-----------------------------------------|
|                                          | 20:00 |               |        | SUB IN: DURE,FREDERIC                   |
|                                          | 20:00 |               |        | SUB OUT: WATERS, CHARLES                |
|                                          | 19:44 |               |        | TURNOVER by GARDNER, SEAN               |
| STEAL by KINNEY, GRIFFIN                 | 19:44 |               |        |                                         |
| TURNOVER by JOHNSON, TYRELL              | 19:26 |               |        |                                         |
|                                          | 19:26 |               |        | STEAL by THOMAS, DONTE                  |
| FOUL by SHABAZZ,RONSHAD                  | 19:17 |               |        |                                         |
|                                          | 19:06 | 32-47         | V 15   | GOOD! JUMPER by LIVINGSTON, ANTHONY     |
|                                          | 19:06 |               |        | ASSIST by THOMAS,DONTE                  |
| GOOD! 3PTR by EAVES,FRANK                | 18:56 | 32-50         | V 18   |                                         |
|                                          | 18:39 | 34-50         | V 16   | GOOD! JUMPER by LIVINGSTON, ANTHONY     |
|                                          | 18:39 |               |        | ASSIST by DURE,FREDERIC                 |
| MISSED JUMPER by KINNEY,GRIFFIN          | 18:29 |               |        |                                         |
| , i                                      | 18:29 |               |        | REBOUND (DEF) by THOMAS,DONTE           |
|                                          | 18:21 |               |        | MISSED 3PTR by THOMAS,DONTE             |
|                                          | 18:21 |               |        | REBOUND (OFF) by LIVINGSTON, ANTHONY    |
|                                          | 18:16 |               |        | MISSED 3PTR by CARTER, DEVIN            |
| REBOUND (DEF) by SHABAZZ,RONSHAD         | 18:16 |               |        |                                         |
| TIESGONS (SELLY SY ON NEXT EX, NOTION NE | 17:46 |               |        | FOUL by GARDNER,SEAN                    |
| GOOD! FT by JOHNSON, TYRELL              | 17:46 | 34-51         | V 17   | 1 302 by an il Brief 1,322 iii          |
| GOOD! FT by JOHNSON, TYRELL              | 17:46 | 34-52         | V 17   |                                         |
| doob:11 by doringon,1111EEE              | 17:46 | 0+ 0 <u>L</u> | V 10   | SUB IN: PIERRE,JOSH                     |
|                                          | 17:46 |               |        | SUB OUT: GARDNER,SEAN                   |
|                                          | 17:40 | 36-52         | V 16   | GOOD! LAYUP by THOMAS,DONTE [PNT]       |
| MISSED JUMPER by SHABAZZ,RONSHAD         | 17:12 | 30-32         | V 10   | GOOD! LATOR BY THOMAS, DON'TE [FIVI]    |
| MISSED JUMPER by SHABAZZ, NONSHAD        | 17:12 |               |        | DEPOLIND (DEE) by DUDE EDEDEDIC         |
| FOUR IN CHARAST PONICHAD                 |       |               |        | REBOUND (DEF) by DURE,FREDERIC          |
| FOUL by SHABAZZ,RONSHAD                  | 17:03 |               |        |                                         |
| SUB IN: OBACHA,MICHAEL                   | 17:03 |               |        |                                         |
| SUB IN: BABIC, JAKE                      | 17:03 |               |        |                                         |
| SUB OUT: SHABAZZ,RONSHAD                 | 17:03 |               |        |                                         |
| SUB OUT: KINNEY,GRIFFIN                  | 17:03 |               |        |                                         |
|                                          | 16:41 |               |        | MISSED JUMPER by CARTER, DEVIN          |
| BLOCK by JOHNSON, TYRELL                 | 16:41 |               |        |                                         |
| REBOUND (DEF) by EAVES,FRANK             | 16:40 |               |        |                                         |
| MISSED JUMPER by EAVES,FRANK             | 16:30 |               |        |                                         |
|                                          | 16:30 |               |        | REBOUND (DEF) by CARTER, DEVIN          |
|                                          | 16:21 | 38-52         | V 14   | GOOD! LAYUP by THOMAS,DONTE [PNT]       |
| GOOD! 3PTR by BURGESS,CHRIS              | 15:53 | 38-55         | V 17   |                                         |
| ASSIST by BABIC, JAKE                    | 15:53 |               |        |                                         |
|                                          | 15:36 | 40-55         | V 15   | GOOD! LAYUP by LIVINGSTON,ANTHONY [PNT] |
|                                          | 15:36 |               |        | ASSIST by THOMAS,DONTE                  |
| FOUL by BABIC, JAKE                      | 15:36 |               |        |                                         |
|                                          | 15:36 |               |        | TIMEOUT MEDIA                           |
|                                          | 15:36 | 41-55         | V 14   | GOOD! FT by LIVINGSTON, ANTHONY         |
| SUB IN: LAWSON,JACOB                     | 15:36 |               |        |                                         |
| SUB IN: LOGAN,EMARIUS                    | 15:36 |               |        |                                         |
| SUB OUT: EAVES,FRANK                     | 15:36 |               |        |                                         |
| SUB OUT: JOHNSON, TYRELL                 | 15:36 |               |        |                                         |
| MISSED 3PTR by BABIC, JAKE               | 15:15 |               |        |                                         |
| REBOUND (OFF) by OBACHA,MICHAEL          | 15:15 |               |        |                                         |
|                                          | 15:14 |               |        | FOUL by LIVINGSTON, ANTHONY             |
| GOOD! 3PTR by BURGESS,CHRIS              | 15:13 | 41-58         | V 17   |                                         |
|                                          |       |               |        |                                         |

| VISITORS: Appalachian State             | Time  | Score | Margin | HOME: Arkansas State                         |
|-----------------------------------------|-------|-------|--------|----------------------------------------------|
| ASSIST by BABIC, JAKE                   | 15:13 |       |        |                                              |
| FOUL by LAWSON,JACOB                    | 15:03 |       |        |                                              |
|                                         | 15:03 | 42-58 | V 16   | GOOD! FT by THOMAS,DONTE                     |
|                                         | 15:03 | 43-58 | V 15   | GOOD! FT by THOMAS,DONTE                     |
| GOOD! JUMPER by LOGAN, EMARIUS          | 14:39 | 43-60 | V 17   |                                              |
|                                         | 14:25 |       |        | TURNOVER by DURE,FREDERIC                    |
| STEAL by LAWSON,JACOB                   | 14:24 |       |        |                                              |
| MISSED JUMPER by LAWSON, JACOB          | 14:02 |       |        |                                              |
|                                         | 14:02 |       |        | REBOUND (DEF) by CARTER, DEVIN               |
| FOUL by LAWSON,JACOB                    | 14:00 |       |        |                                              |
| SUB IN: JOHNSON, TYRELL                 | 14:00 |       |        |                                              |
| SUB OUT: LAWSON,JACOB                   | 14:00 |       |        |                                              |
|                                         | 13:47 | 45-60 | V 15   | GOOD! JUMPER by CARTER, DEVIN                |
| MISSED JUMPER by BABIC, JAKE            | 13:32 |       |        |                                              |
| REBOUND (OFF) by OBACHA,MICHAEL         | 13:32 |       |        |                                              |
| MISSED JUMPER by OBACHA, MICHAEL        | 13:06 |       |        |                                              |
|                                         | 13:06 |       |        | REBOUND (DEF) by TEAM                        |
| SUB IN: EAVES,FRANK                     | 13:04 |       |        |                                              |
| SUB OUT: BURGESS,CHRIS                  | 13:04 |       |        |                                              |
| FOUL by BABIC, JAKE                     | 12:59 |       |        |                                              |
| , 5525, 2.12.6,6.11.2                   | 12:59 | 46-60 | V 14   | GOOD! FT by THOMAS,DONTE                     |
|                                         | 12:59 | .0 00 |        | MISSED FT by THOMAS,DONTE                    |
|                                         | 12:59 |       |        | REBOUND (OFF) by CARTER, DEVIN               |
| SUB IN: O'BOYLE,MATT                    | 12:59 |       |        | TIEBOOND (OTT) BY OMITTER, DEVIN             |
| SUB OUT: BABIC, JAKE                    | 12:59 |       |        |                                              |
| GOD GOT. BADIO,UAILE                    | 12:59 |       |        | SUB IN: BOCOUM,NOUHOUM                       |
|                                         | 12:59 |       |        | ·                                            |
|                                         | 12:59 |       |        | SUB IN: GARDNER,SEAN<br>SUB OUT: PIERRE,JOSH |
|                                         | 12:59 |       |        | ·                                            |
| FOUL L. JOHNSON TYPELL                  |       |       |        | SUB OUT: LIVINGSTON,ANTHONY                  |
| FOUL by JOHNSON, TYRELL                 | 12:58 | 47.00 | 17.40  | O O O D I ET I O A D TED DE I III I          |
|                                         | 12:58 | 47-60 | V 13   | GOOD! FT by CARTER, DEVIN                    |
|                                         | 12:58 | 48-60 | V 12   | GOOD! FT by CARTER,DEVIN                     |
| GOOD! JUMPER by EAVES,FRANK             | 12:44 | 48-62 | V 14   |                                              |
|                                         | 12:35 |       |        | TURNOVER by BOCOUM,NOUHOUM                   |
|                                         | 12:35 |       |        | FOUL by BOCOUM,NOUHOUM                       |
| MISSED JUMPER by EAVES,FRANK            | 12:15 |       |        |                                              |
|                                         | 12:15 |       |        | REBOUND (DEF) by DURE,FREDERIC               |
|                                         | 12:07 | 50-62 | V 12   | GOOD! LAYUP by GARDNER,SEAN [FB/PNT]         |
|                                         | 12:07 |       |        | ASSIST by DURE,FREDERIC                      |
| MISSED 3PTR by LOGAN,EMARIUS            | 11:52 |       |        |                                              |
| REBOUND (OFF) by O'BOYLE,MATT           | 11:52 |       |        |                                              |
| GOOD! TIPIN by O'BOYLE,MATT [PNT]       | 11:47 | 50-64 | V 14   |                                              |
|                                         | 11:41 |       |        | TURNOVER by THOMAS, DONTE                    |
|                                         | 11:41 |       |        | FOUL by THOMAS, DONTE                        |
| TIMEOUT MEDIA                           | 11:41 |       |        |                                              |
|                                         | 11:41 |       |        | SUB IN: PIERRE, JOSH                         |
|                                         | 11:41 |       |        | SUB OUT: THOMAS,DONTE                        |
|                                         | 11:15 |       |        | FOUL by BOCOUM, NOUHOUM                      |
| GOOD! FT by OBACHA,MICHAEL              | 11:15 | 50-65 | V 15   | . 3323, 2333311,1133110311                   |
| MISSED FT by OBACHA,MICHAEL             | 11:15 | 30 30 | . 10   |                                              |
| MICOLD I 1 by OBROTIA, WHO TALL         | 11:15 |       |        | REBOUND (DEF) by CARTER, DEVIN               |
| FOUL by JOHNSON TYPE I                  | 11:15 |       |        | TEBOOND (DEF) BY CARTER, DEVIN               |
| FOUL by JOHNSON, TYRELL                 |       |       |        | MICOED ET L. CARTER REVIN                    |
|                                         | 11:05 |       |        | MISSED FT by CARTER, DEVIN                   |
|                                         | 11:05 | E4 0E | V 4 4  | REBOUND (DEADB) by TEAM                      |
| 0110 101 17/10 1010 1010 1010 1010 1010 | 11:05 | 51-65 | V 14   | GOOD! FT by CARTER,DEVIN                     |
| SUB IN: KINNEY,GRIFFIN                  | 11:05 |       |        |                                              |

| VISITORS: Appalachian State              | Time  | Score | Margin | HOME: Arkansas State                    |
|------------------------------------------|-------|-------|--------|-----------------------------------------|
| SUB OUT: OBACHA,MICHAEL                  | 11:05 |       |        |                                         |
|                                          | 10:47 |       |        | FOUL by CARTER, DEVIN                   |
| GOOD! FT by EAVES,FRANK                  | 10:47 | 51-66 | V 15   |                                         |
| GOOD! FT by EAVES,FRANK                  | 10:47 | 51-67 | V 16   |                                         |
|                                          | 10:47 |       |        | SUB IN: LIVINGSTON, ANTHONY             |
|                                          | 10:47 |       |        | SUB OUT: BOCOUM, NOUHOUM                |
|                                          | 10:35 |       |        | MISSED JUMPER by GARDNER, SEAN          |
|                                          | 10:35 |       |        | REBOUND (OFF) by CARTER, DEVIN          |
|                                          | 10:33 | 53-67 | V 14   | GOOD! JUMPER by CARTER, DEVIN [PNT]     |
| FOUL by JOHNSON, TYRELL                  | 10:33 |       |        |                                         |
|                                          | 10:33 |       |        | MISSED FT by CARTER, DEVIN              |
| REBOUND (DEF) by LAWSON, JACOB           | 10:33 |       |        |                                         |
| SUB IN: LAWSON, JACOB                    | 10:33 |       |        |                                         |
| SUB OUT: JOHNSON, TYRELL                 | 10:33 |       |        |                                         |
| MISSED JUMPER by LOGAN, EMARIUS          | 10:07 |       |        |                                         |
| • •                                      | 10:07 |       |        | BLOCK by DURE,FREDERIC                  |
| REBOUND (OFF) by TEAM                    | 10:04 |       |        |                                         |
| TURNOVER by TEAM                         | 10:03 |       |        |                                         |
| 101.11012.12, 121.111                    | 09:44 |       |        | MISSED JUMPER by LIVINGSTON, ANTHONY    |
| REBOUND (DEF) by EAVES,FRANK             | 09:44 |       |        |                                         |
| MISSED JUMPER by KINNEY, GRIFFIN         | 09:21 |       |        |                                         |
| REBOUND (OFF) by KINNEY,GRIFFIN          | 09:21 |       |        |                                         |
| GOOD! TIPIN by KINNEY,GRIFFIN [PNT]      | 09:15 | 53-69 | V 16   |                                         |
| GOOD: THE IN BY KINNET, GITH FINE [FIVE] | 09:05 | 33-03 | V 10   | MISSED 3PTR by DURE,FREDERIC            |
| REBOUND (DEF) by O'BOYLE,MATT            | 09:05 |       |        | MIGGED OF TITBY DOTTE, ITTEDETING       |
|                                          | 09.03 |       |        |                                         |
| MISSED 3PTR by EAVES,FRANK               | 08:53 |       |        | DEPOLIND (DEE) by CADDNED SEAN          |
|                                          | 08:40 |       |        | REBOUND (DEF) by GARDNER,SEAN           |
| DEDOLIND (DEE) by O'DOVI E MATT          |       |       |        | MISSED LAYUP by DURE,FREDERIC           |
| REBOUND (DEF) by O'BOYLE,MATT            | 08:40 |       |        |                                         |
| MISSED 3PTR by O'BOYLE,MATT              | 08:20 |       |        |                                         |
| REBOUND (OFF) by KINNEY, GRIFFIN         | 08:20 | F0.70 | V 40   |                                         |
| GOOD! 3PTR by EAVES,FRANK                | 08:14 | 53-72 | V 19   |                                         |
| ASSIST by KINNEY,GRIFFIN                 | 08:14 |       |        |                                         |
|                                          | 07:58 | 55-72 | V 17   | GOOD! LAYUP by LIVINGSTON,ANTHONY [PNT] |
| FOUL by O'BOYLE,MATT                     | 07:58 |       |        |                                         |
|                                          | 07:58 |       |        | TIMEOUT MEDIA                           |
|                                          | 07:58 | 56-72 | V 16   | GOOD! FT by LIVINGSTON,ANTHONY          |
|                                          | 07:58 |       |        | SUB IN: THOMAS,DONTE                    |
|                                          | 07:58 |       |        | SUB OUT: DURE,FREDERIC                  |
| MISSED LAYUP by KINNEY,GRIFFIN           | 07:32 |       |        |                                         |
|                                          | 07:32 |       |        | REBOUND (DEF) by LIVINGSTON, ANTHONY    |
|                                          | 07:17 | 58-72 | V 14   | GOOD! LAYUP by LIVINGSTON,ANTHONY [PNT] |
|                                          | 07:17 |       |        | ASSIST by GARDNER,SEAN                  |
| GOOD! 3PTR by EAVES,FRANK                | 06:50 | 58-75 | V 17   |                                         |
| ASSIST by O'BOYLE,MATT                   | 06:50 |       |        |                                         |
|                                          | 06:39 |       |        | MISSED 3PTR by LIVINGSTON,ANTHONY       |
| REBOUND (DEF) by LAWSON,JACOB            | 06:39 |       |        |                                         |
| TURNOVER by EAVES,FRANK                  | 06:22 |       |        |                                         |
|                                          | 06:20 |       |        | STEAL by THOMAS,DONTE                   |
|                                          | 06:18 |       |        | FOUL by GARDNER, SEAN                   |
|                                          | 06:18 |       |        | TURNOVER by GARDNER,SEAN                |
| SUB IN: OBACHA,MICHAEL                   | 06:18 |       |        |                                         |
| SUB IN: SHABAZZ,RONSHAD                  | 06:18 |       |        |                                         |
| SUB OUT: KINNEY,GRIFFIN                  | 06:18 |       |        |                                         |
| SUB OUT: LOGAN,EMARIUS                   | 06:18 |       |        |                                         |
| MISSED LAYUP by OBACHA,MICHAEL           | 06:13 |       |        |                                         |
| , ,                                      |       |       |        |                                         |