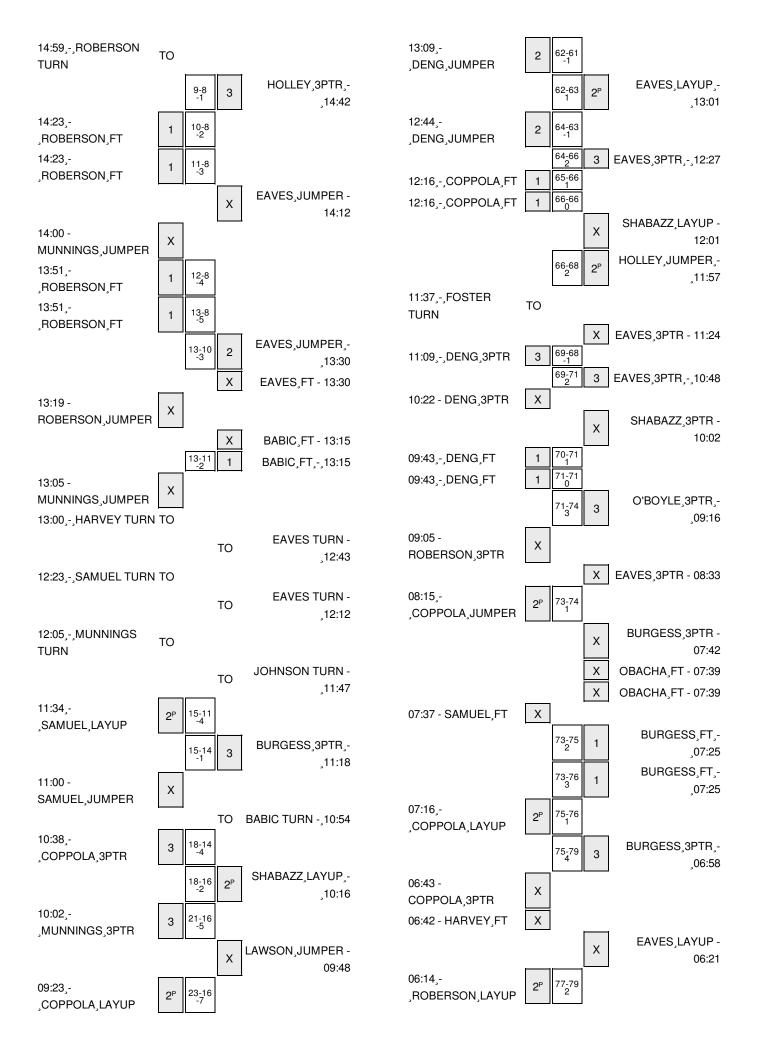

Officials: Karl Hess, Kerby Sitton, Kerry Sitton

Technical Fouls: UL Monroe- None. Appalachian State- None.

Attendance: 1509

| Score by periods  | 1st | 2nd | Total |
|-------------------|-----|-----|-------|
| UL Monroe         | 44  | 47  | 91    |
| Appalachian State | 41  | 49  | 90    |

Last FG - ULM 2nd-00:10, APP 2nd-01:45. Largest lead - UL Monroe by 9 1st-17:55; Appalachian State by 7 2nd-03:13

ULM led for 23:20. APP led for 13:31. Game was tied for 2:34.

|        | In    | Off        | 2nd           | Fast          |       |
|--------|-------|------------|---------------|---------------|-------|
| Points | Paint | Off<br>T/O | 2nd<br>Chance | Fast<br>Break | Bench |
| ULM    | 36    | 18         | 15            | 2             | 5     |
| APP    | 20    | 16         | 15            | 2             | 23    |

Score tied - 7 times Lead changed - 16 times