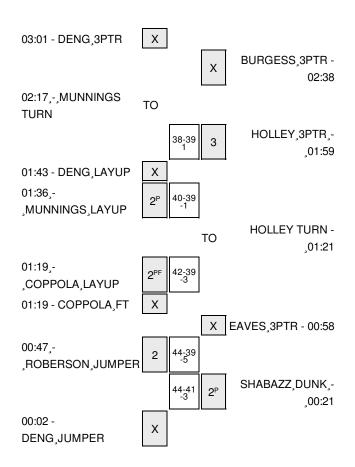

Officials: Karl Hess, Kerby Sitton, Kerry Sitton

Technical Fouls: UL Monroe- None. Appalachian State- None.

Attendance: 1509

| Score by periods  | 1st | 2nd | Total |
|-------------------|-----|-----|-------|
| UL Monroe         | 44  | 47  | 91    |
| Appalachian State | 41  | 49  | 90    |

Last FG - ULM 2nd-00:10, APP 2nd-01:45. Largest lead - UL Monroe by 9 1st-17:55; Appalachian State by 7 2nd-03:13

ULM led for 23:20. APP led for 13:31. Game was tied for 2:34.

|        | In    | Off        | 2nd           | Fast          |       |
|--------|-------|------------|---------------|---------------|-------|
| Points | Paint | Off<br>T/O | 2nd<br>Chance | Fast<br>Break | Bench |
| ULM    | 36    | 18         | 15            | 2             | 5     |
| APP    | 20    | 16         | 15            | 2             | 23    |

Score tied - 7 times Lead changed - 16 times