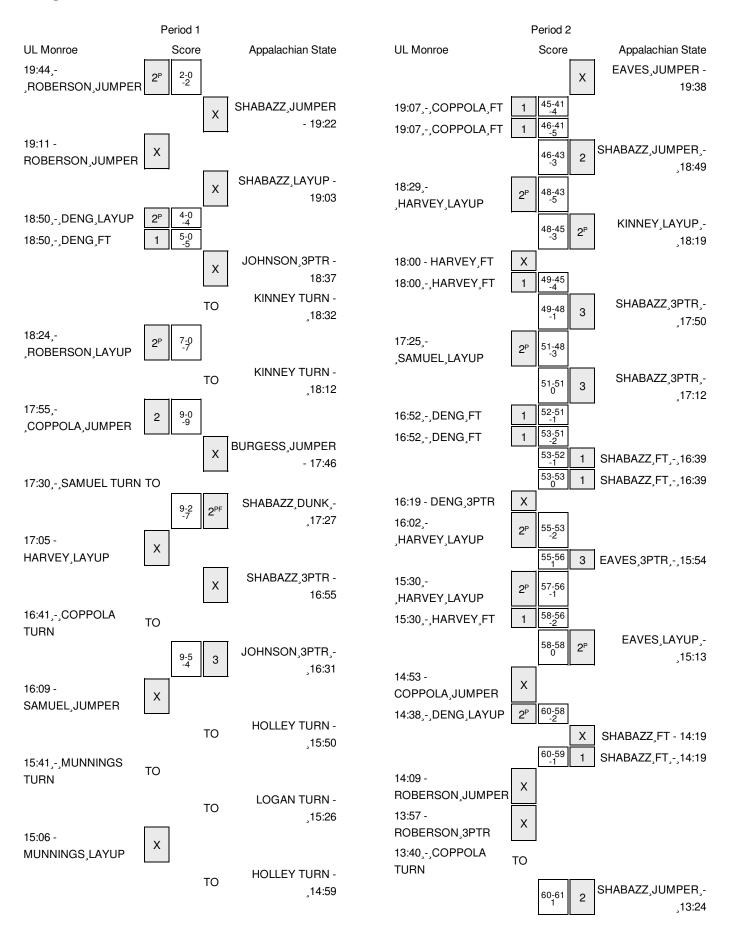

Officials: Karl Hess, Kerby Sitton, Kerry Sitton

Technical Fouls: UL Monroe- None. Appalachian State- None.

Attendance: 1509

| Score by periods  | 1st | 2nd | Total |
|-------------------|-----|-----|-------|
| UL Monroe         | 44  | 47  | 91    |
| Appalachian State | 41  | 49  | 90    |

Last FG - ULM 2nd-00:10, APP 2nd-01:45. Largest lead - UL Monroe by 9 1st-17:55; Appalachian State by 7 2nd-03:13

ULM led for 23:20. APP led for 13:31. Game was tied for 2:34.

|        | In    | Off        | 2nd           | Fast          |       |
|--------|-------|------------|---------------|---------------|-------|
| Points | Paint | Off<br>T/O | 2nd<br>Chance | Fast<br>Break | Bench |
| ULM    | 36    | 18         | 15            | 2             | 5     |
| APP    | 20    | 16         | 15            | 2             | 23    |

Score tied - 7 times Lead changed - 16 times