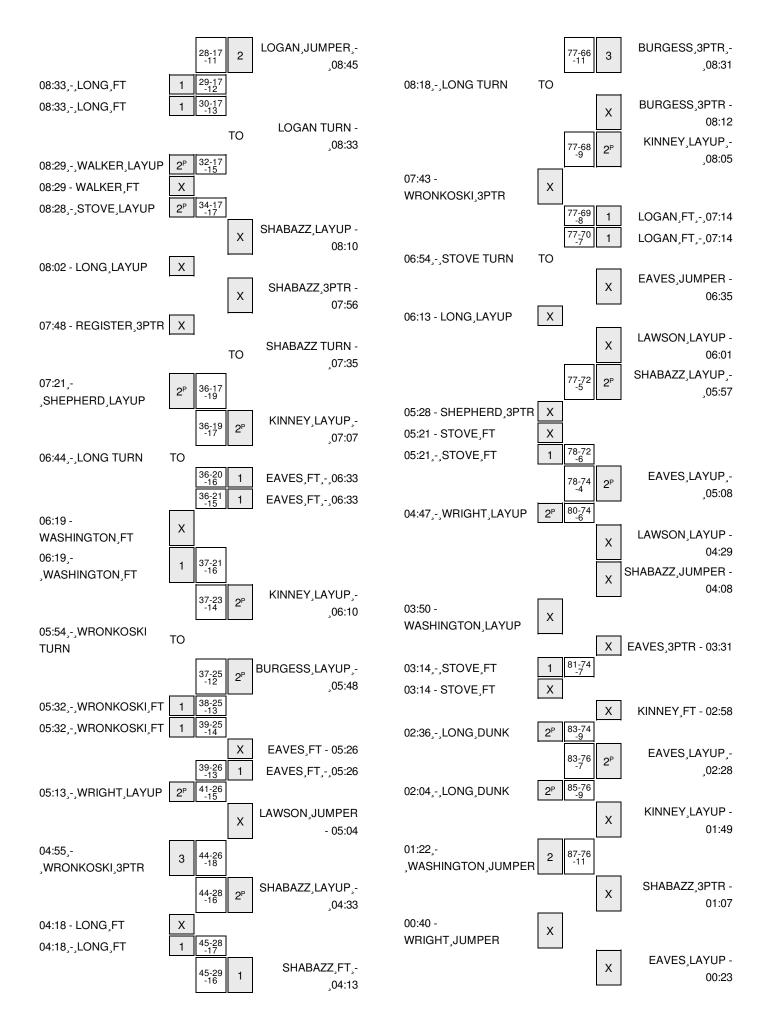

| VISITORS: UL Lafayette                         | Time  | Score | Margin | HOME: Appalachian State            |
|------------------------------------------------|-------|-------|--------|------------------------------------|
|                                                | 11:59 |       |        | TIMEOUT 30SEC                      |
|                                                | 11:59 |       |        | SUB IN: EAVES,FRANK                |
|                                                | 11:59 |       |        | SUB OUT: BABIC,JAKE                |
| SUB IN: WRIGHT,JAY                             | 11:54 |       |        |                                    |
| SUB OUT: WASHINGTON,BRYCE                      | 11:54 |       |        |                                    |
|                                                | 11:42 |       |        | TURNOVER by HOLLEY, BENNETT        |
| STEAL by HEDGEMAN,JAY                          | 11:42 |       |        |                                    |
|                                                | 11:37 |       |        | FOUL by HOLLEY,BENNETT             |
| GOOD! FT by HEDGEMAN,JAY                       | 11:37 | 10-19 | V 9    |                                    |
| MISSED FT by HEDGEMAN,JAY                      | 11:37 |       |        |                                    |
| REBOUND (DEADB) by TEAM                        | 11:37 |       |        |                                    |
|                                                | 11:37 |       |        | FOUL by O'BOYLE,MATT               |
| MISSED FT by HEDGEMAN,JAY                      | 11:37 |       |        |                                    |
| REBOUND (DEADB) by TEAM                        | 11:37 |       |        |                                    |
| GOOD! FT by HEDGEMAN,JAY                       | 11:37 | 10-20 | V 10   |                                    |
| FOUL by WALKER, DEVONTA                        | 11:37 |       |        |                                    |
|                                                | 11:37 |       |        | SUB IN: LAWSON, JACOB              |
|                                                | 11:37 |       |        | SUB OUT: HOLLEY,BENNETT            |
| FOUL by HEDGEMAN,JAY                           | 11:31 |       |        |                                    |
| FOUL by WRIGHT,JAY                             | 11:28 |       |        |                                    |
| ,                                              | 11:28 | 11-20 | V 9    | GOOD! FT by EAVES,FRANK            |
|                                                | 11:28 |       |        | MISSED FT by EAVES,FRANK           |
|                                                | 11:28 |       |        | REBOUND (OFF) by BURGESS,CHRIS     |
|                                                | 11:21 |       |        | MISSED 3PTR by BURGESS,CHRIS       |
|                                                | 11:21 |       |        | REBOUND (OFF) by LAWSON, JACOB     |
|                                                | 11:12 |       |        | MISSED 3PTR by EAVES,FRANK         |
| REBOUND (DEF) by REGISTER,HAYWARD              | 11:12 |       |        | inicold of first Extreo, First inc |
| FOUL by HEDGEMAN,JAY                           | 10:57 |       |        |                                    |
| TURNOVER by HEDGEMAN, JAY                      | 10:57 |       |        |                                    |
| TOTING VEIT BY FIELD GENIAN, SAT               | 10:48 | 13-20 | V 7    | GOOD! LAYUP by EAVES,FRANK [PNT]   |
| GOOD! LAYUP by SHEPHERD,KASEY [PNT]            | 10:32 | 13-22 | V 9    | GOOD: EXTOR BY EXCES, FINANCE WIT  |
| FOUL by WALKER, DEVONTA                        | 10:32 | 10-22 | V 3    |                                    |
| FOOL BY WALKEN, DEVONTA                        | 10:13 | 14-22 | V 8    | GOOD! FT by LAWSON,JACOB           |
|                                                | 10:13 | 15-22 | V 7    | GOOD! FT by LAWSON,JACOB           |
| CUR IN CTOVE TOURISTHAN                        |       | 15-22 | V /    | GOOD! FT by LAWSON,JACOB           |
| SUB IN: STOVE, JOHNATHAN                       | 10:13 |       |        |                                    |
| SUB IN: LONG, SHAWN                            | 10:13 |       |        |                                    |
| SUB OUT: HEDGEMAN, JAY                         | 10:13 |       |        |                                    |
| SUB OUT: WRIGHT, JAY                           | 10:13 | 45.04 | V 0    |                                    |
| GOOD! LAYUP by WALKER, DEVONTA [PNT]           | 10:00 | 15-24 | V 9    |                                    |
| ASSIST by LONG,SHAWN                           | 10:00 |       |        | 50UU L 54V50 5D4AU                 |
|                                                | 10:00 |       |        | FOUL by EAVES,FRANK                |
| GOOD! FT by WALKER, DEVONTA                    | 10:00 | 15-25 | V 10   |                                    |
|                                                | 10:00 |       |        | SUB IN: BABIC,JAKE                 |
|                                                | 10:00 |       |        | SUB OUT: EAVES,FRANK               |
|                                                | 09:50 |       |        | MISSED LAYUP by SHABAZZ,RONSHAD    |
| BLOCK by WALKER, DEVONTA                       | 09:50 |       |        |                                    |
|                                                | 09:49 |       |        | REBOUND (OFF) by TEAM              |
|                                                | 09:38 |       |        | MISSED 3PTR by BURGESS,CHRIS       |
| REBOUND (DEF) by LONG,SHAWN                    | 09:38 |       |        |                                    |
|                                                | 09:27 |       |        | FOUL by LAWSON,JACOB               |
|                                                | 09:27 | 15-26 | V 11   |                                    |
| GOOD! FT by LONG,SHAWN MISSED FT by LONG,SHAWN | 09.27 | 13-20 | V II   |                                    |