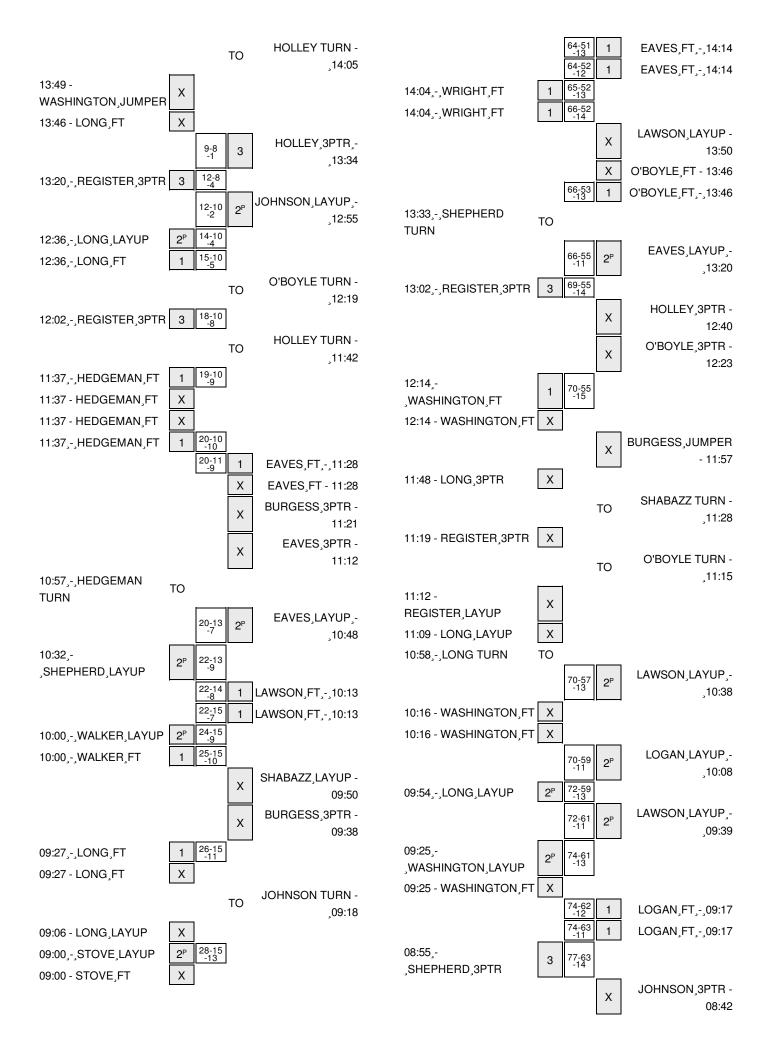

| VISITORS: UL Lafayette                                            | Time  | Score | Margin | HOME: Appalachian State              |
|-------------------------------------------------------------------|-------|-------|--------|--------------------------------------|
|                                                                   | 15:24 |       |        | REBOUND (DEF) by BABIC, JAKE         |
|                                                                   | 15:16 |       |        | MISSED LAYUP by BABIC, JAKE          |
| REBOUND (DEF) by STOVE, JOHNATHAN                                 | 15:16 |       |        |                                      |
| MISSED LAYUP by STOVE, JOHNATHAN                                  | 15:10 |       |        |                                      |
| REBOUND (OFF) by WASHINGTON, BRYCE                                | 15:10 |       |        |                                      |
| GOOD! LAYUP by WASHINGTON, BRYCE [PNT]                            | 15:06 | 5-6   | V 1    |                                      |
|                                                                   | 14:40 |       |        | TURNOVER by LOGAN, EMARIUS           |
| STEAL by WASHINGTON,BRYCE                                         | 14:39 |       |        |                                      |
|                                                                   | 14:36 |       |        | FOUL by BABIC, JAKE                  |
| GOOD! FT by WRIGHT,JAY                                            | 14:36 | 5-7   | V 2    | ,                                    |
| MISSED FT by WRIGHT,JAY                                           | 14:36 |       |        |                                      |
| •                                                                 | 14:36 |       |        | REBOUND (DEF) by BABIC, JAKE         |
| SUB IN: SHEPHERD,KASEY                                            | 14:36 |       |        | (                                    |
| SUB OUT: WRONKOSKI,STEVEN                                         | 14:36 |       |        |                                      |
|                                                                   | 14:36 |       |        | SUB IN: HOLLEY,BENNETT               |
|                                                                   | 14:36 |       |        | SUB IN: BURGESS,CHRIS                |
|                                                                   | 14:36 |       |        | SUB IN: KINNEY,GRIFFIN               |
|                                                                   | 14:36 |       |        | SUB IN: O'BOYLE,MATT                 |
|                                                                   | 14:36 |       |        | SUB OUT: LAWSON, JACOB               |
|                                                                   | 14:36 |       |        | SUB OUT: LOGAN,EMARIUS               |
|                                                                   | 14:36 |       |        | SUB OUT: EAVES,FRANK                 |
|                                                                   | 14:36 |       |        | SUB OUT: JOHNSON,TYRELL              |
|                                                                   | 14:28 |       |        | MISSED LAYUP by BABIC, JAKE          |
| BLOCK by SHEPHERD,KASEY                                           | 14:28 |       |        | MISSED LATOR BY BABIC, JAKE          |
|                                                                   | 14:25 |       |        |                                      |
| REBOUND (DEF) by WRIGHT,JAY GOOD! LAYUP by WASHINGTON,BRYCE [PNT] | 14.25 | 5-9   | V 4    |                                      |
| GOOD! LATOR BY WASHINGTON, BRITCE [FINT]                          | 14:05 | 5-9   | V 4    | FOUL by HOLLEY,BENNETT               |
|                                                                   | 14:05 |       |        | TURNOVER by HOLLEY,BENNETT           |
| CUD IN DECICED HAVMADD                                            |       |       |        | TORNOVER by HOLLET, BEINNETT         |
| SUB IN: REGISTER,HAYWARD                                          | 14:05 |       |        |                                      |
| SUB OUT: WRIGHT, JAY                                              | 14:05 |       |        |                                      |
| MISSED JUMPER by WASHINGTON,BRYCE                                 | 13:49 |       |        |                                      |
| REBOUND (OFF) by LONG,SHAWN                                       | 13:49 |       |        | EQUIL MANIEW ORIESTA                 |
| MISSER ET LIGHT SUMMI                                             | 13:46 |       |        | FOUL by KINNEY,GRIFFIN               |
| MISSED FT by LONG,SHAWN                                           | 13:46 |       |        |                                      |
|                                                                   | 13:46 |       |        | REBOUND (DEF) by BABIC, JAKE         |
|                                                                   | 13:46 |       |        | SUB IN: JOHNSON, TYRELL              |
|                                                                   | 13:46 |       |        | SUB OUT: KINNEY, GRIFFIN             |
|                                                                   | 13:34 | 8-9   | V 1    | GOOD! 3PTR by HOLLEY,BENNETT         |
|                                                                   | 13:34 |       |        | ASSIST by O'BOYLE,MATT               |
| GOOD! 3PTR by REGISTER,HAYWARD                                    | 13:20 | 8-12  | V 4    |                                      |
| ASSIST by STOVE,JOHNATHAN                                         | 13:20 |       |        |                                      |
|                                                                   | 12:55 | 10-12 | V 2    | GOOD! LAYUP by JOHNSON, TYRELL [PNT] |
| GOOD! LAYUP by LONG,SHAWN [PNT]                                   | 12:36 | 10-14 | V 4    |                                      |
|                                                                   | 12:36 |       |        | FOUL by HOLLEY,BENNETT               |
| GOOD! FT by LONG,SHAWN                                            | 12:36 | 10-15 | V 5    |                                      |
| SUB IN: WALKER, DEVONTA                                           | 12:36 |       |        |                                      |
| SUB IN: HEDGEMAN,JAY                                              | 12:36 |       |        |                                      |
| SUB OUT: LONG,SHAWN                                               | 12:36 |       |        |                                      |
| SUB OUT: STOVE, JOHNATHAN                                         | 12:36 |       |        |                                      |
|                                                                   | 12:19 |       |        | TURNOVER by O'BOYLE,MATT             |
| STEAL by HEDGEMAN,JAY                                             | 12:18 |       |        |                                      |
| GOOD! 3PTR by REGISTER,HAYWARD                                    | 12:02 | 10-18 | V 8    |                                      |

| VISITORS: UL Lafayette                         | Time  | Score | Margin | HOME: Appalachian State            |
|------------------------------------------------|-------|-------|--------|------------------------------------|
|                                                | 11:59 |       |        | TIMEOUT 30SEC                      |
|                                                | 11:59 |       |        | SUB IN: EAVES,FRANK                |
|                                                | 11:59 |       |        | SUB OUT: BABIC,JAKE                |
| SUB IN: WRIGHT,JAY                             | 11:54 |       |        |                                    |
| SUB OUT: WASHINGTON,BRYCE                      | 11:54 |       |        |                                    |
|                                                | 11:42 |       |        | TURNOVER by HOLLEY, BENNETT        |
| STEAL by HEDGEMAN,JAY                          | 11:42 |       |        |                                    |
|                                                | 11:37 |       |        | FOUL by HOLLEY,BENNETT             |
| GOOD! FT by HEDGEMAN,JAY                       | 11:37 | 10-19 | V 9    |                                    |
| MISSED FT by HEDGEMAN,JAY                      | 11:37 |       |        |                                    |
| REBOUND (DEADB) by TEAM                        | 11:37 |       |        |                                    |
|                                                | 11:37 |       |        | FOUL by O'BOYLE,MATT               |
| MISSED FT by HEDGEMAN,JAY                      | 11:37 |       |        |                                    |
| REBOUND (DEADB) by TEAM                        | 11:37 |       |        |                                    |
| GOOD! FT by HEDGEMAN,JAY                       | 11:37 | 10-20 | V 10   |                                    |
| FOUL by WALKER, DEVONTA                        | 11:37 |       |        |                                    |
|                                                | 11:37 |       |        | SUB IN: LAWSON, JACOB              |
|                                                | 11:37 |       |        | SUB OUT: HOLLEY,BENNETT            |
| FOUL by HEDGEMAN,JAY                           | 11:31 |       |        |                                    |
| FOUL by WRIGHT,JAY                             | 11:28 |       |        |                                    |
| ,                                              | 11:28 | 11-20 | V 9    | GOOD! FT by EAVES,FRANK            |
|                                                | 11:28 |       |        | MISSED FT by EAVES,FRANK           |
|                                                | 11:28 |       |        | REBOUND (OFF) by BURGESS,CHRIS     |
|                                                | 11:21 |       |        | MISSED 3PTR by BURGESS,CHRIS       |
|                                                | 11:21 |       |        | REBOUND (OFF) by LAWSON, JACOB     |
|                                                | 11:12 |       |        | MISSED 3PTR by EAVES,FRANK         |
| REBOUND (DEF) by REGISTER,HAYWARD              | 11:12 |       |        | inicold of first Extreo, First inc |
| FOUL by HEDGEMAN,JAY                           | 10:57 |       |        |                                    |
| TURNOVER by HEDGEMAN, JAY                      | 10:57 |       |        |                                    |
| TOTING VEIT BY FIELD GENIAN, SAT               | 10:48 | 13-20 | V 7    | GOOD! LAYUP by EAVES,FRANK [PNT]   |
| GOOD! LAYUP by SHEPHERD,KASEY [PNT]            | 10:32 | 13-22 | V 9    | GOOD: EXTOR BY EXCES, FINANCE WIT  |
| FOUL by WALKER, DEVONTA                        | 10:32 | 10-22 | V 3    |                                    |
| FOOL BY WALKEN, DEVONTA                        | 10:13 | 14-22 | V 8    | GOOD! FT by LAWSON,JACOB           |
|                                                | 10:13 | 15-22 | V 7    | GOOD! FT by LAWSON,JACOB           |
| CUR IN CTOVE TOURISTHAN                        |       | 15-22 | V /    | GOOD! FT by LAWSON,JACOB           |
| SUB IN: STOVE, JOHNATHAN                       | 10:13 |       |        |                                    |
| SUB IN: LONG, SHAWN                            | 10:13 |       |        |                                    |
| SUB OUT: HEDGEMAN, JAY                         | 10:13 |       |        |                                    |
| SUB OUT: WRIGHT, JAY                           | 10:13 | 45.04 | V 0    |                                    |
| GOOD! LAYUP by WALKER, DEVONTA [PNT]           | 10:00 | 15-24 | V 9    |                                    |
| ASSIST by LONG,SHAWN                           | 10:00 |       |        | 50UU L 54V50 5D4AU                 |
|                                                | 10:00 |       |        | FOUL by EAVES,FRANK                |
| GOOD! FT by WALKER, DEVONTA                    | 10:00 | 15-25 | V 10   |                                    |
|                                                | 10:00 |       |        | SUB IN: BABIC,JAKE                 |
|                                                | 10:00 |       |        | SUB OUT: EAVES,FRANK               |
|                                                | 09:50 |       |        | MISSED LAYUP by SHABAZZ,RONSHAD    |
| BLOCK by WALKER, DEVONTA                       | 09:50 |       |        |                                    |
|                                                | 09:49 |       |        | REBOUND (OFF) by TEAM              |
|                                                | 09:38 |       |        | MISSED 3PTR by BURGESS,CHRIS       |
| REBOUND (DEF) by LONG,SHAWN                    | 09:38 |       |        |                                    |
|                                                | 09:27 |       |        | FOUL by LAWSON,JACOB               |
|                                                | 09:27 | 15-26 | V 11   |                                    |
| GOOD! FT by LONG,SHAWN MISSED FT by LONG,SHAWN | 09.27 | 13-20 | V II   |                                    |