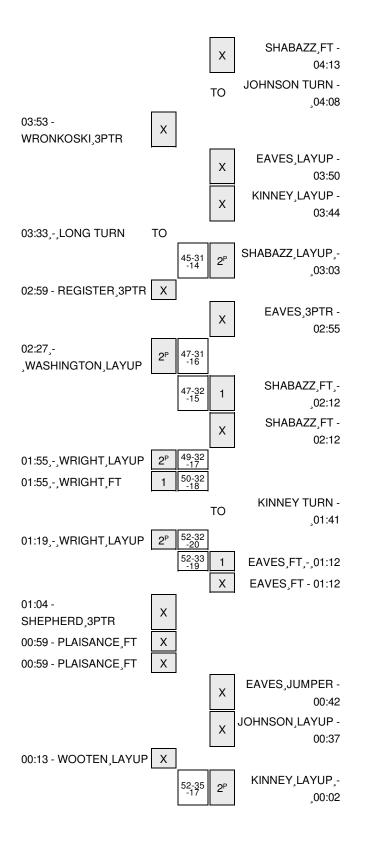

| VISITORS: UL Lafayette                         | Time  | Score | Margin | HOME: Appalachian State            |
|------------------------------------------------|-------|-------|--------|------------------------------------|
|                                                | 11:59 |       |        | TIMEOUT 30SEC                      |
|                                                | 11:59 |       |        | SUB IN: EAVES,FRANK                |
|                                                | 11:59 |       |        | SUB OUT: BABIC,JAKE                |
| SUB IN: WRIGHT,JAY                             | 11:54 |       |        |                                    |
| SUB OUT: WASHINGTON,BRYCE                      | 11:54 |       |        |                                    |
|                                                | 11:42 |       |        | TURNOVER by HOLLEY, BENNETT        |
| STEAL by HEDGEMAN,JAY                          | 11:42 |       |        |                                    |
|                                                | 11:37 |       |        | FOUL by HOLLEY,BENNETT             |
| GOOD! FT by HEDGEMAN,JAY                       | 11:37 | 10-19 | V 9    |                                    |
| MISSED FT by HEDGEMAN,JAY                      | 11:37 |       |        |                                    |
| REBOUND (DEADB) by TEAM                        | 11:37 |       |        |                                    |
|                                                | 11:37 |       |        | FOUL by O'BOYLE,MATT               |
| MISSED FT by HEDGEMAN,JAY                      | 11:37 |       |        |                                    |
| REBOUND (DEADB) by TEAM                        | 11:37 |       |        |                                    |
| GOOD! FT by HEDGEMAN,JAY                       | 11:37 | 10-20 | V 10   |                                    |
| FOUL by WALKER, DEVONTA                        | 11:37 |       |        |                                    |
|                                                | 11:37 |       |        | SUB IN: LAWSON, JACOB              |
|                                                | 11:37 |       |        | SUB OUT: HOLLEY,BENNETT            |
| FOUL by HEDGEMAN,JAY                           | 11:31 |       |        |                                    |
| FOUL by WRIGHT,JAY                             | 11:28 |       |        |                                    |
| ,                                              | 11:28 | 11-20 | V 9    | GOOD! FT by EAVES,FRANK            |
|                                                | 11:28 |       |        | MISSED FT by EAVES,FRANK           |
|                                                | 11:28 |       |        | REBOUND (OFF) by BURGESS,CHRIS     |
|                                                | 11:21 |       |        | MISSED 3PTR by BURGESS,CHRIS       |
|                                                | 11:21 |       |        | REBOUND (OFF) by LAWSON, JACOB     |
|                                                | 11:12 |       |        | MISSED 3PTR by EAVES,FRANK         |
| REBOUND (DEF) by REGISTER,HAYWARD              | 11:12 |       |        | inicold of first Extreo, First inc |
| FOUL by HEDGEMAN,JAY                           | 10:57 |       |        |                                    |
| TURNOVER by HEDGEMAN, JAY                      | 10:57 |       |        |                                    |
| TOTING VEIT BY FIELD GENIAN, SAT               | 10:48 | 13-20 | V 7    | GOOD! LAYUP by EAVES,FRANK [PNT]   |
| GOOD! LAYUP by SHEPHERD,KASEY [PNT]            | 10:32 | 13-22 | V 9    | GOOD: EXTOR BY EXCES, FINANCE WIT  |
| FOUL by WALKER, DEVONTA                        | 10:32 | 10-22 | V 3    |                                    |
| FOOL BY WALKEN, DEVONTA                        | 10:13 | 14-22 | V 8    | GOOD! FT by LAWSON,JACOB           |
|                                                | 10:13 | 15-22 | V 7    | GOOD! FT by LAWSON,JACOB           |
| CUR IN CTOVE TOURISTHAN                        |       | 15-22 | V /    | GOOD! FT by LAWSON,JACOB           |
| SUB IN: STOVE, JOHNATHAN                       | 10:13 |       |        |                                    |
| SUB IN: LONG, SHAWN                            | 10:13 |       |        |                                    |
| SUB OUT: HEDGEMAN, JAY                         | 10:13 |       |        |                                    |
| SUB OUT: WRIGHT, JAY                           | 10:13 | 45.04 | V 0    |                                    |
| GOOD! LAYUP by WALKER, DEVONTA [PNT]           | 10:00 | 15-24 | V 9    |                                    |
| ASSIST by LONG,SHAWN                           | 10:00 |       |        | 50UU L 54V50 5D4AU                 |
|                                                | 10:00 |       |        | FOUL by EAVES,FRANK                |
| GOOD! FT by WALKER, DEVONTA                    | 10:00 | 15-25 | V 10   |                                    |
|                                                | 10:00 |       |        | SUB IN: BABIC,JAKE                 |
|                                                | 10:00 |       |        | SUB OUT: EAVES,FRANK               |
|                                                | 09:50 |       |        | MISSED LAYUP by SHABAZZ,RONSHAD    |
| BLOCK by WALKER, DEVONTA                       | 09:50 |       |        |                                    |
|                                                | 09:49 |       |        | REBOUND (OFF) by TEAM              |
|                                                | 09:38 |       |        | MISSED 3PTR by BURGESS,CHRIS       |
| REBOUND (DEF) by LONG,SHAWN                    | 09:38 |       |        |                                    |
|                                                | 09:27 |       |        | FOUL by LAWSON,JACOB               |
|                                                | 09:27 | 15-26 | V 11   |                                    |
| GOOD! FT by LONG,SHAWN MISSED FT by LONG,SHAWN | 09.27 | 13-20 | V II   |                                    |