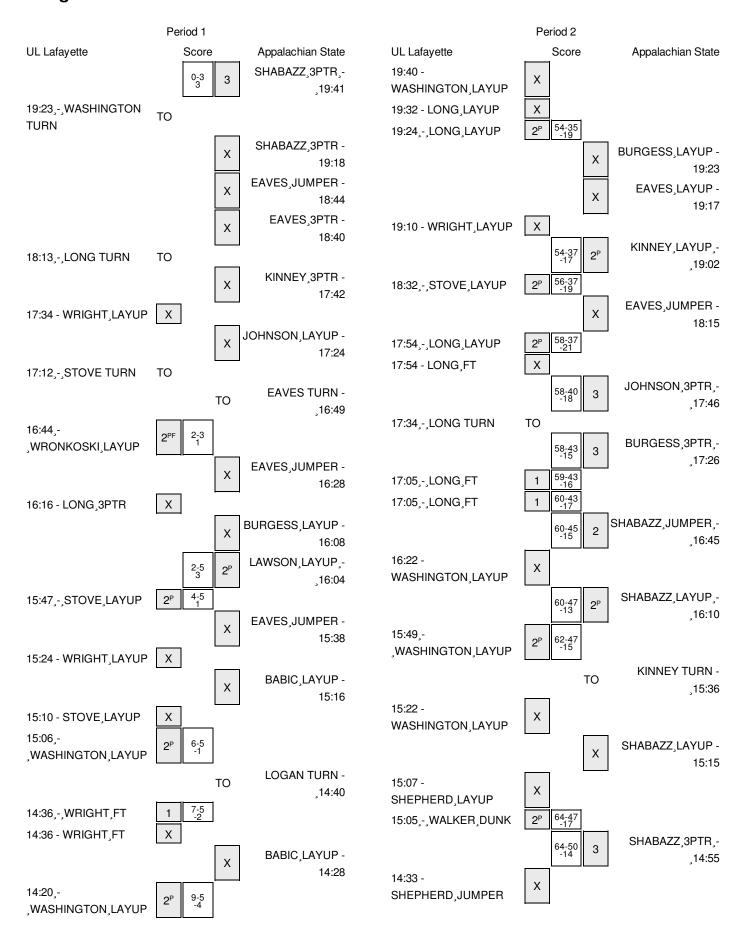

# UL Lafayette vs Appalachian State 2/4/2016; 7:30 p.m. at Boone, N.C. (Holmes Center) Period 1 Play-By-Play

| VISITORS: UL Lafayette                   | Time  | Score | Margin | HOME: Appalachian State                 |
|------------------------------------------|-------|-------|--------|-----------------------------------------|
|                                          | 19:41 | 3-0   | H 3    | GOOD! 3PTR by SHABAZZ,RONSHAD           |
|                                          | 19:41 |       |        | ASSIST by KINNEY, GRIFFIN               |
| TURNOVER by WASHINGTON, BRYCE            | 19:23 |       |        |                                         |
|                                          | 19:21 |       |        | STEAL by SHABAZZ,RONSHAD                |
|                                          | 19:18 |       |        | MISSED 3PTR by SHABAZZ,RONSHAD          |
|                                          | 19:18 |       |        | REBOUND (OFF) by KINNEY, GRIFFIN        |
| FOUL by WASHINGTON, BRYCE                | 19:00 |       |        |                                         |
|                                          | 18:44 |       |        | MISSED JUMPER by EAVES,FRANK            |
|                                          | 18:44 |       |        | REBOUND (OFF) by KINNEY, GRIFFIN        |
|                                          | 18:40 |       |        | MISSED 3PTR by EAVES,FRANK              |
| REBOUND (DEF) by WRONKOSKI,STEVEN        | 18:40 |       |        | ·                                       |
|                                          | 18:16 |       |        | FOUL by BURGESS,CHRIS                   |
| FOUL by LONG,SHAWN                       | 18:13 |       |        | · · · · · · · · · · · · · · · · · · ·   |
| TURNOVER by LONG,SHAWN                   | 18:13 |       |        |                                         |
|                                          | 17:42 |       |        | MISSED 3PTR by KINNEY,GRIFFIN           |
| REBOUND (DEF) by WRIGHT,JAY              | 17:42 |       |        | ·                                       |
| MISSED LAYUP by WRIGHT,JAY               | 17:34 |       |        |                                         |
| •                                        | 17:34 |       |        | REBOUND (DEF) by JOHNSON, TYRELL        |
|                                          | 17:24 |       |        | MISSED LAYUP by JOHNSON, TYRELL         |
| REBOUND (DEF) by WASHINGTON, BRYCE       | 17:24 |       |        | , , , , , , , , , , , , , , , , , , , , |
|                                          | 17:17 |       |        | FOUL by KINNEY, GRIFFIN                 |
|                                          | 17:17 |       |        | SUB IN: LAWSON,JACOB                    |
|                                          | 17:17 |       |        | SUB OUT: KINNEY,GRIFFIN                 |
| FOUL by STOVE, JOHNATHAN                 | 17:12 |       |        | ,,,,,,,,,,,,,,,,,,,,,,,,,,,,,,,,,,,,,,, |
| TURNOVER by STOVE, JOHNATHAN             | 17:12 |       |        |                                         |
|                                          | 16:49 |       |        | TURNOVER by EAVES,FRANK                 |
| STEAL by WRIGHT,JAY                      | 16:48 |       |        |                                         |
| GOOD! LAYUP by WRONKOSKI,STEVEN [FB/PNT] | 16:44 | 3-2   | H 1    |                                         |
| ASSIST by WRIGHT, JAY                    | 16:44 | 0 -   |        |                                         |
| 7.65.61 by William, 57.11                | 16:28 |       |        | MISSED JUMPER by EAVES,FRANK            |
| REBOUND (DEF) by WASHINGTON,BRYCE        | 16:28 |       |        | WIOOLD GOWN EIT DY EAVEO, FIANK         |
| TIEBOOND (DEI ) by WAOI III ON, BITT OE  | 16:21 |       |        | FOUL by EAVES,FRANK                     |
| MISSED 3PTR by LONG,SHAWN                | 16:16 |       |        | TOOL by EAVES,I HANK                    |
| WIGGED OF TIT BY ECING, STIAWN           | 16:16 |       |        | REBOUND (DEF) by JOHNSON, TYRELL        |
|                                          | 16:08 |       |        | MISSED LAYUP by BURGESS,CHRIS           |
|                                          | 16:08 |       |        | REBOUND (OFF) by LAWSON, JACOB          |
|                                          | 16:04 | 5-2   | H 3    | GOOD! LAYUP by LAWSON,JACOB [PNT]       |
|                                          | 15:51 | J-Z   | 113    | FOUL by SHABAZZ,RONSHAD                 |
| TIMEOUT media                            | 15:51 |       |        | TOOL by SHABAZZ, NONSHAD                |
| Tivicoot media                           | 15:51 |       |        | SUB IN: BABIC,JAKE                      |
|                                          | 15:51 |       |        |                                         |
|                                          | 15:51 |       |        | SUB IN: LOGAN,EMARIUS                   |
|                                          |       |       |        | SUB OUT: SHABAZZ,RONSHAD                |
| COOD LAVID by CTOVE TO INATUAN IDNIT     | 15:51 | E 4   | Ш      | SUB OUT: BURGESS,CHRIS                  |
| GOOD! LAYUP by STOVE, JOHNATHAN [PNT]    | 15:47 | 5-4   | H 1    | MICCED HUMBER by FAVEO FRANK            |
| DEDOLIND (DEE) by LONG CLIANAN           | 15:38 |       |        | MISSED JUMPER by EAVES,FRANK            |
| REBOUND (DEF) by LONG,SHAWN              | 15:38 |       |        |                                         |
| MISSED LAYUP by WRIGHT,JAY               | 15:24 |       |        |                                         |

| VISITORS: UL Lafayette                                            | Time  | Score | Margin | HOME: Appalachian State              |
|-------------------------------------------------------------------|-------|-------|--------|--------------------------------------|
|                                                                   | 15:24 |       |        | REBOUND (DEF) by BABIC, JAKE         |
|                                                                   | 15:16 |       |        | MISSED LAYUP by BABIC, JAKE          |
| REBOUND (DEF) by STOVE, JOHNATHAN                                 | 15:16 |       |        |                                      |
| MISSED LAYUP by STOVE, JOHNATHAN                                  | 15:10 |       |        |                                      |
| REBOUND (OFF) by WASHINGTON, BRYCE                                | 15:10 |       |        |                                      |
| GOOD! LAYUP by WASHINGTON, BRYCE [PNT]                            | 15:06 | 5-6   | V 1    |                                      |
|                                                                   | 14:40 |       |        | TURNOVER by LOGAN, EMARIUS           |
| STEAL by WASHINGTON,BRYCE                                         | 14:39 |       |        |                                      |
|                                                                   | 14:36 |       |        | FOUL by BABIC, JAKE                  |
| GOOD! FT by WRIGHT,JAY                                            | 14:36 | 5-7   | V 2    | ,                                    |
| MISSED FT by WRIGHT,JAY                                           | 14:36 |       |        |                                      |
| •                                                                 | 14:36 |       |        | REBOUND (DEF) by BABIC, JAKE         |
| SUB IN: SHEPHERD,KASEY                                            | 14:36 |       |        | (                                    |
| SUB OUT: WRONKOSKI,STEVEN                                         | 14:36 |       |        |                                      |
|                                                                   | 14:36 |       |        | SUB IN: HOLLEY,BENNETT               |
|                                                                   | 14:36 |       |        | SUB IN: BURGESS,CHRIS                |
|                                                                   | 14:36 |       |        | SUB IN: KINNEY,GRIFFIN               |
|                                                                   | 14:36 |       |        | SUB IN: O'BOYLE,MATT                 |
|                                                                   | 14:36 |       |        | SUB OUT: LAWSON, JACOB               |
|                                                                   | 14:36 |       |        | SUB OUT: LOGAN,EMARIUS               |
|                                                                   | 14:36 |       |        | SUB OUT: EAVES,FRANK                 |
|                                                                   | 14:36 |       |        | SUB OUT: JOHNSON,TYRELL              |
|                                                                   | 14:28 |       |        | MISSED LAYUP by BABIC, JAKE          |
| BLOCK by SHEPHERD,KASEY                                           | 14:28 |       |        | MISSED LATOR BY BABIC, JAKE          |
|                                                                   | 14:25 |       |        |                                      |
| REBOUND (DEF) by WRIGHT,JAY GOOD! LAYUP by WASHINGTON,BRYCE [PNT] | 14.25 | 5-9   | V 4    |                                      |
| GOOD! LATOR BY WASHINGTON, BRITCE [FINT]                          | 14:05 | 5-9   | V 4    | FOUL by HOLLEY,BENNETT               |
|                                                                   | 14:05 |       |        | TURNOVER by HOLLEY,BENNETT           |
| CUD IN DECICED HAVMADD                                            |       |       |        | TORNOVER by HOLLET, BEINNETT         |
| SUB IN: REGISTER,HAYWARD                                          | 14:05 |       |        |                                      |
| SUB OUT: WRIGHT, JAY                                              | 14:05 |       |        |                                      |
| MISSED JUMPER by WASHINGTON,BRYCE                                 | 13:49 |       |        |                                      |
| REBOUND (OFF) by LONG,SHAWN                                       | 13:49 |       |        | EQUIL MANIEW ORIESTA                 |
| MISSER ET LIGHT SUMMI                                             | 13:46 |       |        | FOUL by KINNEY,GRIFFIN               |
| MISSED FT by LONG,SHAWN                                           | 13:46 |       |        |                                      |
|                                                                   | 13:46 |       |        | REBOUND (DEF) by BABIC, JAKE         |
|                                                                   | 13:46 |       |        | SUB IN: JOHNSON, TYRELL              |
|                                                                   | 13:46 |       |        | SUB OUT: KINNEY, GRIFFIN             |
|                                                                   | 13:34 | 8-9   | V 1    | GOOD! 3PTR by HOLLEY,BENNETT         |
|                                                                   | 13:34 |       |        | ASSIST by O'BOYLE,MATT               |
| GOOD! 3PTR by REGISTER,HAYWARD                                    | 13:20 | 8-12  | V 4    |                                      |
| ASSIST by STOVE,JOHNATHAN                                         | 13:20 |       |        |                                      |
|                                                                   | 12:55 | 10-12 | V 2    | GOOD! LAYUP by JOHNSON, TYRELL [PNT] |
| GOOD! LAYUP by LONG,SHAWN [PNT]                                   | 12:36 | 10-14 | V 4    |                                      |
|                                                                   | 12:36 |       |        | FOUL by HOLLEY,BENNETT               |
| GOOD! FT by LONG,SHAWN                                            | 12:36 | 10-15 | V 5    |                                      |
| SUB IN: WALKER, DEVONTA                                           | 12:36 |       |        |                                      |
| SUB IN: HEDGEMAN,JAY                                              | 12:36 |       |        |                                      |
| SUB OUT: LONG,SHAWN                                               | 12:36 |       |        |                                      |
| SUB OUT: STOVE, JOHNATHAN                                         | 12:36 |       |        |                                      |
|                                                                   | 12:19 |       |        | TURNOVER by O'BOYLE,MATT             |
| STEAL by HEDGEMAN,JAY                                             | 12:18 |       |        |                                      |
| GOOD! 3PTR by REGISTER,HAYWARD                                    | 12:02 | 10-18 | V 8    |                                      |