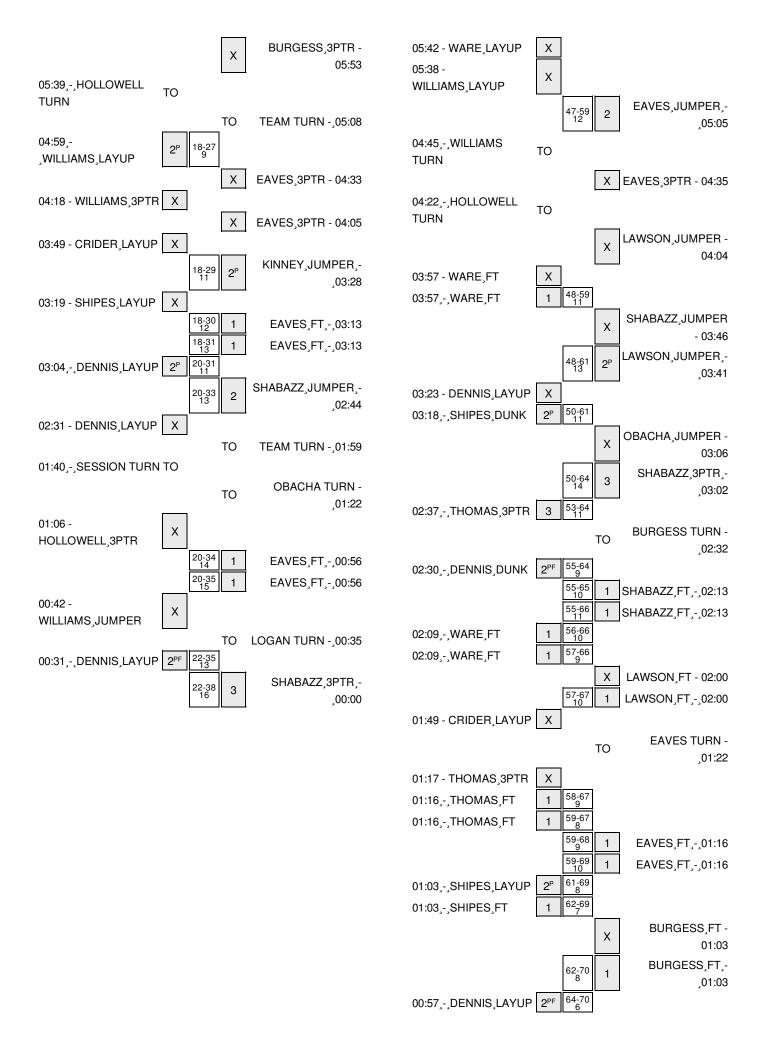

# Georgia State vs Appalachian State 1/21/2016; 7:30 p.m. at Boone, N.C. (Holmes Center) Period 2 Play-By-Play

| VISITORS: Georgia State            | Time  | Score | Margin | HOME: Appalachian State              |
|------------------------------------|-------|-------|--------|--------------------------------------|
| SUB IN: THOMAS,JEFF                | 20:00 |       |        |                                      |
| SUB OUT: CRIDER,MARKUS             | 20:00 |       |        |                                      |
|                                    | 19:48 | 40-22 | H 18   | GOOD! LAYUP by KINNEY, GRIFFIN [PNT] |
|                                    | 19:48 |       |        | ASSIST by BURGESS,CHRIS              |
| GOOD! LAYUP by DENNIS,ISAIAH [PNT] | 19:37 | 40-24 | H 16   |                                      |
|                                    | 19:24 | 43-24 | H 19   | GOOD! 3PTR by BURGESS,CHRIS          |
|                                    | 19:24 |       |        | ASSIST by KINNEY, GRIFFIN            |
| GOOD! LAYUP by DENNIS,ISAIAH [PNT] | 19:10 | 43-26 | H 17   |                                      |
|                                    | 18:39 |       |        | MISSED JUMPER by SHABAZZ,RONSHAD     |
| REBOUND (DEF) by SHIPES,TJ         | 18:39 |       |        |                                      |
| MISSED LAYUP by SHIPES,TJ          | 18:27 |       |        |                                      |
|                                    | 18:27 |       |        | REBOUND (DEF) by KINNEY, GRIFFIN     |
|                                    | 18:11 |       |        | MISSED JUMPER by JOHNSON, TYRELL     |
| REBOUND (DEF) by TEAM              | 18:11 |       |        |                                      |
| SUB IN: CRIDER,MARKUS              | 18:09 |       |        |                                      |
| SUB OUT: SHIPES,TJ                 | 18:09 |       |        |                                      |
|                                    | 17:58 |       |        | FOUL by KINNEY, GRIFFIN              |
| MISSED FT by DENNIS, ISAIAH        | 17:58 |       |        |                                      |
| REBOUND (DEADB) by TEAM            | 17:58 |       |        |                                      |
| MISSED FT by DENNIS, ISAIAH        | 17:58 |       |        |                                      |
|                                    | 17:58 |       |        | REBOUND (DEF) by LAWSON, JACOB       |
|                                    | 17:58 |       |        | SUB IN: LAWSON,JACOB                 |
|                                    | 17:58 |       |        | SUB OUT: KINNEY,GRIFFIN              |
| FOUL by DENNIS,ISAIAH              | 17:31 |       |        |                                      |
| SUB IN: WILLIAMS,ISAIAH            | 17:31 |       |        |                                      |
| SUB OUT: DENNIS,ISAIAH             | 17:31 |       |        |                                      |
|                                    | 17:12 |       |        | MISSED 3PTR by SHABAZZ,RONSHAD       |
|                                    | 17:12 |       |        | REBOUND (OFF) by BURGESS,CHRIS       |
|                                    | 17:06 |       |        | TURNOVER by JOHNSON, TYRELL          |
|                                    | 16:55 |       |        | FOUL by SHABAZZ,RONSHAD              |
| MISSED JUMPER by CRIDER, MARKUS    | 16:51 |       |        |                                      |
| REBOUND (OFF) by THOMAS, JEFF      | 16:51 |       |        |                                      |
|                                    | 16:50 |       |        | FOUL by BURGESS,CHRIS                |
|                                    | 16:37 |       |        | FOUL by JOHNSON, TYRELL              |
| GOOD! FT by HOLLOWELL, JEREMY      | 16:37 | 43-27 | H 16   |                                      |
| GOOD! FT by HOLLOWELL, JEREMY      | 16:37 | 43-28 | H 15   |                                      |
| SUB IN: SESSION,JORDAN             | 16:37 |       |        |                                      |
| SUB OUT: THOMAS,JEFF               | 16:37 |       |        |                                      |
|                                    | 16:37 |       |        | SUB IN: OBACHA,MICHAEL               |
|                                    | 16:37 |       |        | SUB OUT: JOHNSON, TYRELL             |
|                                    | 16:17 |       |        | TURNOVER by SHABAZZ,RONSHAD          |
|                                    | 16:17 |       |        | SUB IN: BABIC,JAKE                   |
|                                    | 16:17 |       |        | SUB OUT: SHABAZZ,RONSHAD             |
| MISSED LAYUP by WARE,KEVIN         | 15:59 |       |        |                                      |
|                                    | 15:59 |       |        | REBOUND (DEF) by LAWSON, JACOB       |
|                                    | 15:48 | 46-28 | H 18   | GOOD! 3PTR by EAVES,FRANK            |
|                                    | 15:48 |       |        | ASSIST by BURGESS,CHRIS              |