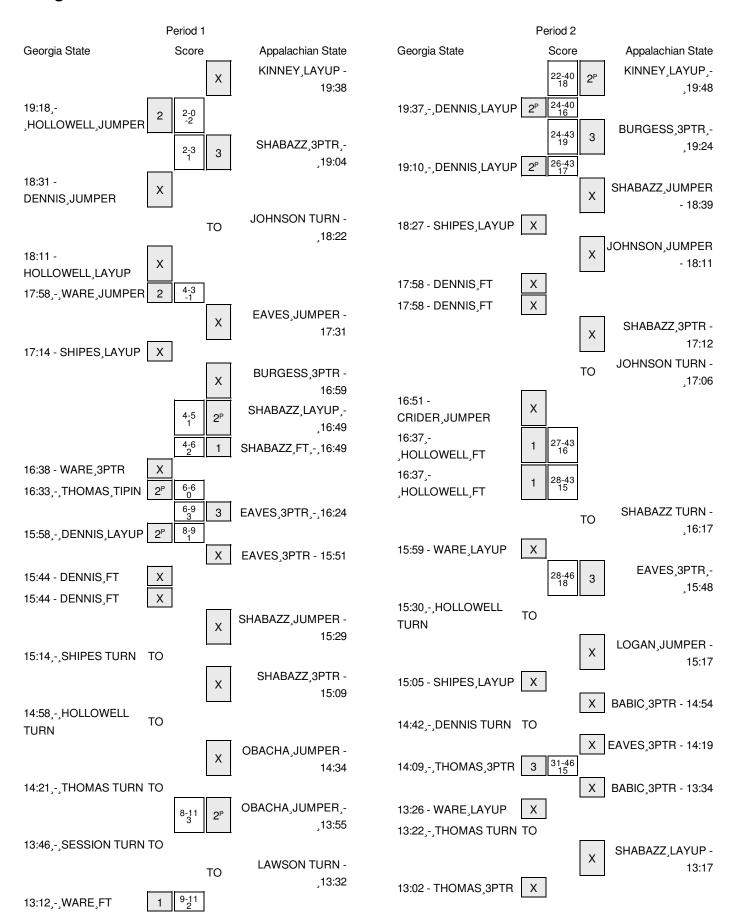

# Georgia State vs Appalachian State 1/21/2016; 7:30 p.m. at Boone, N.C. (Holmes Center) Period 1 Play-By-Play

| VISITORS: Georgia State               | Time  | Score | Margin | HOME: Appalachian State                 |
|---------------------------------------|-------|-------|--------|-----------------------------------------|
|                                       | 19:38 |       |        | MISSED LAYUP by KINNEY,GRIFFIN          |
| REBOUND (DEF) by HOLLOWELL, JEREMY    | 19:38 |       |        |                                         |
| GOOD! JUMPER by HOLLOWELL, JEREMY     | 19:18 | 0-2   | V 2    |                                         |
| ASSIST by WARE,KEVIN                  | 19:18 |       |        |                                         |
|                                       | 19:04 | 3-2   | H 1    | GOOD! 3PTR by SHABAZZ,RONSHAD           |
|                                       | 19:04 |       |        | ASSIST by BURGESS,CHRIS                 |
| MISSED JUMPER by DENNIS,ISAIAH        | 18:31 |       |        |                                         |
|                                       | 18:31 |       |        | REBOUND (DEF) by SHABAZZ,RONSHAD        |
|                                       | 18:22 |       |        | TURNOVER by JOHNSON, TYRELL             |
| STEAL by DENNIS,ISAIAH                | 18:20 |       |        |                                         |
| MISSED LAYUP by HOLLOWELL,JEREMY      | 18:11 |       |        |                                         |
|                                       | 18:11 |       |        | BLOCK by JOHNSON, TYRELL                |
| REBOUND (OFF) by TEAM                 | 18:11 |       |        |                                         |
| GOOD! JUMPER by WARE,KEVIN            | 17:58 | 3-4   | V 1    |                                         |
| ASSIST by DENNIS,ISAIAH               | 17:58 |       |        |                                         |
|                                       | 17:31 |       |        | MISSED JUMPER by EAVES,FRANK            |
| REBOUND (DEF) by TEAM                 | 17:31 |       |        |                                         |
| MISSED LAYUP by SHIPES,TJ             | 17:14 |       |        |                                         |
| ,                                     | 17:14 |       |        | REBOUND (DEF) by JOHNSON, TYRELL        |
|                                       | 16:59 |       |        | MISSED 3PTR by BURGESS,CHRIS            |
|                                       | 16:59 |       |        | REBOUND (OFF) by KINNEY, GRIFFIN        |
|                                       | 16:49 | 5-4   | H 1    | GOOD! LAYUP by SHABAZZ,RONSHAD [PNT]    |
| FOUL by WARE,KEVIN                    | 16:49 | -     |        | , , , , , , , , , , , , , , , , , , , , |
| ,                                     | 16:49 | 6-4   | H 2    | GOOD! FT by SHABAZZ,RONSHAD             |
| SUB IN: THOMAS,JEFF                   | 16:49 | -     |        | .,                                      |
| SUB OUT: CRIDER,MARKUS                | 16:49 |       |        |                                         |
| MISSED 3PTR by WARE,KEVIN             | 16:38 |       |        |                                         |
| REBOUND (OFF) by THOMAS,JEFF          | 16:38 |       |        |                                         |
| GOOD! TIPIN by THOMAS,JEFF [PNT]      | 16:33 | 6-6   | Т      |                                         |
|                                       | 16:24 | 9-6   | H 3    | GOOD! 3PTR by EAVES,FRANK               |
|                                       | 16:24 | 0.0   | 110    | ASSIST by SHABAZZ,RONSHAD               |
| GOOD! LAYUP by DENNIS,ISAIAH [PNT]    | 15:58 | 9-8   | H 1    | Addid 1 by GHABAZZ, NONGHAB             |
| GOOD: EXTOR BY DENING, ISAIAIT [FIVI] | 15:51 | 3-0   | 111    | MISSED 3PTR by EAVES,FRANK              |
| REBOUND (DEF) by DENNIS,ISAIAH        | 15:51 |       |        | WIGGED OF THE BY EAVES, I HANK          |
| NEBOOND (DEI ) by DENNIS,ISAIATI      | 15:44 |       |        | FOUL by BURGESS,CHRIS                   |
| TIMEOUT MEDIA                         | 15:44 |       |        | 1 OOL by BondE33,011113                 |
| MISSED FT by DENNIS,ISAIAH            | 15:44 |       |        |                                         |
|                                       | 15:44 |       |        |                                         |
| REBOUND (DEADB) by TEAM               |       |       |        |                                         |
| MISSED FT by DENNIS,ISAIAH            | 15:44 |       |        | DEDOUBLE (DEE) by TEAM                  |
| OLID IN MULLIANO IOALALI              | 15:44 |       |        | REBOUND (DEF) by TEAM                   |
| SUB IN: WILLIAMS,ISAIAH               | 15:44 |       |        |                                         |
| SUB OUT: WARE,KEVIN                   | 15:44 |       |        | 0110 101 1 00 00 50 50 50 50            |
|                                       | 15:44 |       |        | SUB IN: LOGAN,EMARIUS                   |
|                                       | 15:44 |       |        | SUB OUT: BURGESS,CHRIS                  |
|                                       | 15:29 |       |        | MISSED JUMPER by SHABAZZ,RONSHAD        |
| REBOUND (DEF) by SHIPES,TJ            | 15:29 |       |        |                                         |
| TURNOVER by SHIPES,TJ                 | 15:14 |       |        |                                         |

| VISITORS: Georgia State         | Time  | Score | Margin | HOME: Appalachian State              |
|---------------------------------|-------|-------|--------|--------------------------------------|
|                                 | 15:12 |       |        | STEAL by SHABAZZ,RONSHAD             |
|                                 | 15:09 |       |        | MISSED 3PTR by SHABAZZ,RONSHAD       |
| REBOUND (DEF) by SHIPES,TJ      | 15:09 |       |        |                                      |
|                                 | 15:07 |       |        | FOUL by KINNEY, GRIFFIN              |
| SUB IN: WARE,KEVIN              | 15:07 |       |        |                                      |
| SUB IN: CRIDER,MARKUS           | 15:07 |       |        |                                      |
| SUB OUT: DENNIS,ISAIAH          | 15:07 |       |        |                                      |
| SUB OUT: SHIPES,TJ              | 15:07 |       |        |                                      |
|                                 | 15:07 |       |        | SUB IN: BABIC,JAKE                   |
|                                 | 15:07 |       |        | SUB IN: OBACHA,MICHAEL               |
|                                 | 15:07 |       |        | SUB IN: LAWSON, JACOB                |
|                                 | 15:07 |       |        | SUB OUT: SHABAZZ,RONSHAD             |
|                                 | 15:07 |       |        | SUB OUT: KINNEY,GRIFFIN              |
|                                 | 15:07 |       |        | SUB OUT: JOHNSON, TYRELL             |
| TURNOVER by HOLLOWELL, JEREMY   | 14:58 |       |        |                                      |
|                                 | 14:34 |       |        | MISSED JUMPER by OBACHA,MICHAEL      |
| REBOUND (DEF) by CRIDER,MARKUS  | 14:34 |       |        |                                      |
| FOUL by THOMAS,JEFF             | 14:21 |       |        |                                      |
| TURNOVER by THOMAS,JEFF         | 14:21 |       |        |                                      |
| SUB IN: SESSION, JORDAN         | 14:21 |       |        |                                      |
| SUB OUT: HOLLOWELL, JEREMY      | 14:21 |       |        |                                      |
|                                 | 13:55 | 11-8  | H 3    | GOOD! JUMPER by OBACHA,MICHAEL [PNT] |
|                                 | 13:55 |       |        | ASSIST by BABIC, JAKE                |
| FOUL by SESSION, JORDAN         | 13:46 |       |        |                                      |
| TURNOVER by SESSION, JORDAN     | 13:46 |       |        |                                      |
|                                 | 13:32 |       |        | TURNOVER by LAWSON, JACOB            |
|                                 | 13:12 |       |        | FOUL by BABIC, JAKE                  |
| GOOD! FT by WARE,KEVIN          | 13:12 | 11-9  | H 2    |                                      |
| GOOD! FT by WARE,KEVIN          | 13:12 | 11-10 | H 1    |                                      |
| SUB IN: DENNIS,ISAIAH           | 13:12 |       |        |                                      |
| SUB IN: HOLLOWELL, JEREMY       | 13:12 |       |        |                                      |
| SUB IN: SHIPES,TJ               | 13:12 |       |        |                                      |
| SUB OUT: SESSION, JORDAN        | 13:12 |       |        |                                      |
| SUB OUT: WILLIAMS, ISAIAH       | 13:12 |       |        |                                      |
| SUB OUT: THOMAS,JEFF            | 13:12 |       |        |                                      |
|                                 | 13:12 |       |        | SUB IN: O'BOYLE,MATT                 |
|                                 | 13:12 |       |        | SUB OUT: EAVES,FRANK                 |
| MICOED HIMDER L. MARE KEVIN     | 13:10 |       |        | TURNOVER by LOGAN,EMARIUS            |
| MISSED JUMPER by WARE,KEVIN     | 13:04 |       |        | DEDOUND (DEE) L. TEAM                |
|                                 | 13:04 | 40.40 |        | REBOUND (DEF) by TEAM                |
| AMOOFE LANGUEL OLUBEO T.        | 12:50 | 13-10 | H 3    | GOOD! JUMPER by LAWSON,JACOB [PNT]   |
| MISSED LAYUP by SHIPES,TJ       | 12:25 |       |        | DI COK had AMCON JACOB               |
|                                 | 12:25 |       |        | BLOCK by LAWSON, JACOB               |
|                                 | 12:23 |       |        | REBOUND (DEF) by OBACHA,MICHAEL      |
|                                 | 12:06 |       |        | MISSED JUMPER by LAWSON, JACOB       |
| EOU by CRIDER MARRIES           | 12:06 |       |        | REBOUND (OFF) by OBACHA,MICHAEL      |
| FOUL by CRIDER,MARKUS           | 12:04 |       |        | MICOSED ET L. ODA CUA MICUAEI        |
|                                 | 12:04 |       |        | MISSED FT by OBACHA,MICHAEL          |
|                                 | 12:04 | 44.40 | 11.4   | REBOUND (DEADB) by TEAM              |
| MICOED HIMDED L. ODIDED MADIGIO | 12:04 | 14-10 | H 4    | GOOD! FT by OBACHA,MICHAEL           |
| MISSED JUMPER by CRIDER,MARKUS  | 11:45 |       |        | DEDOUBLE (DEE)                       |
|                                 | 11:45 |       |        | REBOUND (DEF) by O'BOYLE,MATT        |

| VISITORS: Georgia State           | Time  | Score | Margin | HOME: Appalachian State             |
|-----------------------------------|-------|-------|--------|-------------------------------------|
|                                   | 11:30 |       |        | TURNOVER by BABIC, JAKE             |
| STEAL by HOLLOWELL, JEREMY        | 11:28 |       |        |                                     |
| TIMEOUT MEDIA                     | 11:26 |       |        |                                     |
| SUB IN: THOMAS,JEFF               | 11:26 |       |        |                                     |
| SUB IN: WILLIAMS, ISAIAH          | 11:26 |       |        |                                     |
| SUB OUT: DENNIS,ISAIAH            | 11:26 |       |        |                                     |
| SUB OUT: CRIDER,MARKUS            | 11:26 |       |        |                                     |
|                                   | 11:26 |       |        | SUB IN: JOHNSON, TYRELL             |
|                                   | 11:26 |       |        | SUB IN: EAVES,FRANK                 |
|                                   | 11:26 |       |        | SUB OUT: BABIC,JAKE                 |
|                                   | 11:26 |       |        | SUB OUT: LAWSON, JACOB              |
| MISSED LAYUP by HOLLOWELL, JEREMY | 11:23 |       |        |                                     |
|                                   | 11:23 |       |        | REBOUND (DEF) by O'BOYLE,MATT       |
|                                   | 11:05 |       |        | TURNOVER by OBACHA, MICHAEL         |
|                                   | 11:05 |       |        | SUB IN: KINNEY,GRIFFIN              |
|                                   | 11:05 |       |        | SUB OUT: OBACHA,MICHAEL             |
| TURNOVER by WARE,KEVIN            | 10:47 |       |        |                                     |
|                                   | 10:47 |       |        | SUB IN: SHABAZZ,RONSHAD             |
|                                   | 10:47 |       |        | SUB OUT: LOGAN,EMARIUS              |
|                                   | 10:37 |       |        | MISSED LAYUP by JOHNSON, TYRELL     |
|                                   | 10:37 |       |        | REBOUND (OFF) by TEAM               |
| SUB IN: CRIDER,MARKUS             | 10:32 |       |        |                                     |
| SUB OUT: HOLLOWELL, JEREMY        | 10:32 |       |        |                                     |
|                                   | 10:23 |       |        | MISSED 3PTR by EAVES,FRANK          |
|                                   | 10:23 |       |        | REBOUND (OFF) by TEAM               |
|                                   | 10:19 |       |        | MISSED LAYUP by JOHNSON, TYRELL     |
| REBOUND (DEF) by CRIDER, MARKUS   | 10:19 |       |        |                                     |
| MISSED JUMPER by WILLIAMS, ISAIAH | 10:11 |       |        |                                     |
|                                   | 10:11 |       |        | REBOUND (DEF) by SHABAZZ,RONSHAD    |
|                                   | 10:01 | 16-10 | H 6    | GOOD! JUMPER by JOHNSON, TYRELL     |
|                                   | 10:01 |       |        | ASSIST by SHABAZZ,RONSHAD           |
|                                   | 09:44 |       |        | FOUL by O'BOYLE,MATT                |
| GOOD! FT by WARE,KEVIN            | 09:44 | 16-11 | H 5    |                                     |
| GOOD! FT by WARE,KEVIN            | 09:44 | 16-12 | H 4    |                                     |
| SUB IN: DENNIS,ISAIAH             | 09:44 |       |        |                                     |
| SUB IN: BENLEVI,MALIK             | 09:44 |       |        |                                     |
| SUB OUT: THOMAS, JEFF             | 09:44 |       |        |                                     |
| SUB OUT: WILLIAMS, ISAIAH         | 09:44 |       |        |                                     |
|                                   | 09:44 |       |        | SUB IN: BURGESS,CHRIS               |
|                                   | 09:44 |       |        | SUB OUT: O'BOYLE,MATT               |
|                                   | 09:19 | 19-12 | H 7    | GOOD! 3PTR by BURGESS,CHRIS         |
|                                   | 09:19 |       |        | ASSIST by EAVES,FRANK               |
| GOOD! JUMPER by SHIPES,TJ [PNT]   | 08:57 | 19-14 | H 5    | •                                   |
| ASSIST by CRIDER, MARKUS          | 08:57 |       |        |                                     |
| • •                               | 08:50 |       |        | FOUL by EAVES,FRANK                 |
|                                   | 08:50 |       |        | TURNOVER by EAVES,FRANK             |
| MISSED LAYUP by CRIDER, MARKUS    | 08:40 |       |        | ,                                   |
|                                   | 08:40 |       |        | REBOUND (DEF) by KINNEY,GRIFFIN     |
|                                   | 08:17 |       |        | TURNOVER by SHABAZZ,RONSHAD         |
| STEAL by WARE,KEVIN               | 08:16 |       |        | . State telling State Lee, North De |
| TURNOVER by WARE,KEVIN            | 08:13 |       |        |                                     |
| . S O FELL OF THE HELICAL VIEW    | 08:13 |       |        | SUB IN: BABIC,JAKE                  |
|                                   | 00.13 |       |        | JOD IIV. DADIO,JAKE                 |

| VISITORS: Georgia State               | Time  | Score | Margin | HOME: Appalachian State                                                                                                                                                                                                                                                                                                                                                                                                                                                                                                                                                                                      |
|---------------------------------------|-------|-------|--------|--------------------------------------------------------------------------------------------------------------------------------------------------------------------------------------------------------------------------------------------------------------------------------------------------------------------------------------------------------------------------------------------------------------------------------------------------------------------------------------------------------------------------------------------------------------------------------------------------------------|
|                                       | 08:13 |       |        | SUB OUT: SHABAZZ,RONSHAD                                                                                                                                                                                                                                                                                                                                                                                                                                                                                                                                                                                     |
|                                       | 07:47 | 22-14 | H 8    | GOOD! 3PTR by EAVES,FRANK                                                                                                                                                                                                                                                                                                                                                                                                                                                                                                                                                                                    |
|                                       | 07:47 |       |        | ASSIST by BURGESS,CHRIS                                                                                                                                                                                                                                                                                                                                                                                                                                                                                                                                                                                      |
| GOOD! JUMPER by WARE,KEVIN            | 07:35 | 22-16 | H 6    |                                                                                                                                                                                                                                                                                                                                                                                                                                                                                                                                                                                                              |
|                                       | 07:15 | 24-16 | H 8    | GOOD! JUMPER by BURGESS, CHRIS                                                                                                                                                                                                                                                                                                                                                                                                                                                                                                                                                                               |
| MISSED JUMPER by CRIDER, MARKUS       | 06:47 |       |        |                                                                                                                                                                                                                                                                                                                                                                                                                                                                                                                                                                                                              |
|                                       | 06:47 |       |        | REBOUND (DEF) by BABIC, JAKE                                                                                                                                                                                                                                                                                                                                                                                                                                                                                                                                                                                 |
|                                       | 06:39 | 27-16 | H 11   | GOOD! 3PTR by BURGESS,CHRIS                                                                                                                                                                                                                                                                                                                                                                                                                                                                                                                                                                                  |
|                                       | 06:39 |       |        | ASSIST by BABIC, JAKE                                                                                                                                                                                                                                                                                                                                                                                                                                                                                                                                                                                        |
| TIMEOUT 30SEC                         | 06:34 |       |        |                                                                                                                                                                                                                                                                                                                                                                                                                                                                                                                                                                                                              |
| SUB IN: HOLLOWELL, JEREMY             | 06:34 |       |        |                                                                                                                                                                                                                                                                                                                                                                                                                                                                                                                                                                                                              |
| SUB IN: WILLIAMS,ISAIAH               | 06:34 |       |        |                                                                                                                                                                                                                                                                                                                                                                                                                                                                                                                                                                                                              |
| SUB OUT: DENNIS,ISAIAH                | 06:34 |       |        |                                                                                                                                                                                                                                                                                                                                                                                                                                                                                                                                                                                                              |
| SUB OUT: BENLEVI,MALIK                | 06:34 |       |        |                                                                                                                                                                                                                                                                                                                                                                                                                                                                                                                                                                                                              |
|                                       | 06:34 |       |        | SUB IN: OBACHA,MICHAEL                                                                                                                                                                                                                                                                                                                                                                                                                                                                                                                                                                                       |
|                                       | 06:34 |       |        | SUB OUT: JOHNSON, TYRELL                                                                                                                                                                                                                                                                                                                                                                                                                                                                                                                                                                                     |
| MISSED JUMPER by WARE,KEVIN           | 06:25 |       |        |                                                                                                                                                                                                                                                                                                                                                                                                                                                                                                                                                                                                              |
|                                       | 06:25 |       |        | REBOUND (DEF) by BABIC, JAKE                                                                                                                                                                                                                                                                                                                                                                                                                                                                                                                                                                                 |
|                                       | 05:58 |       |        | MISSED JUMPER by OBACHA, MICHAEL                                                                                                                                                                                                                                                                                                                                                                                                                                                                                                                                                                             |
|                                       | 05:58 |       |        | REBOUND (OFF) by KINNEY, GRIFFIN                                                                                                                                                                                                                                                                                                                                                                                                                                                                                                                                                                             |
|                                       | 05:53 |       |        | MISSED 3PTR by BURGESS,CHRIS                                                                                                                                                                                                                                                                                                                                                                                                                                                                                                                                                                                 |
| REBOUND (DEF) by WILLIAMS,ISAIAH      | 05:53 |       |        |                                                                                                                                                                                                                                                                                                                                                                                                                                                                                                                                                                                                              |
| TURNOVER by HOLLOWELL, JEREMY         | 05:39 |       |        |                                                                                                                                                                                                                                                                                                                                                                                                                                                                                                                                                                                                              |
|                                       | 05:08 |       |        | TURNOVER by TEAM                                                                                                                                                                                                                                                                                                                                                                                                                                                                                                                                                                                             |
| GOOD! LAYUP by WILLIAMS, ISAIAH [PNT] | 04:59 | 27-18 | H 9    |                                                                                                                                                                                                                                                                                                                                                                                                                                                                                                                                                                                                              |
|                                       | 04:33 |       |        | MISSED 3PTR by EAVES,FRANK                                                                                                                                                                                                                                                                                                                                                                                                                                                                                                                                                                                   |
| REBOUND (DEF) by HOLLOWELL, JEREMY    | 04:33 |       |        |                                                                                                                                                                                                                                                                                                                                                                                                                                                                                                                                                                                                              |
| MISSED 3PTR by WILLIAMS,ISAIAH        | 04:18 |       |        |                                                                                                                                                                                                                                                                                                                                                                                                                                                                                                                                                                                                              |
|                                       | 04:18 |       |        | REBOUND (DEF) by KINNEY, GRIFFIN                                                                                                                                                                                                                                                                                                                                                                                                                                                                                                                                                                             |
|                                       | 04:05 |       |        | MISSED 3PTR by EAVES,FRANK                                                                                                                                                                                                                                                                                                                                                                                                                                                                                                                                                                                   |
| REBOUND (DEF) by CRIDER,MARKUS        | 04:05 |       |        |                                                                                                                                                                                                                                                                                                                                                                                                                                                                                                                                                                                                              |
| MISSED LAYUP by CRIDER, MARKUS        | 03:49 |       |        |                                                                                                                                                                                                                                                                                                                                                                                                                                                                                                                                                                                                              |
| , i                                   | 03:36 |       |        | REBOUND (DEF) by KINNEY, GRIFFIN                                                                                                                                                                                                                                                                                                                                                                                                                                                                                                                                                                             |
|                                       | 03:28 | 29-18 | H 11   | GOOD! JUMPER by KINNEY, GRIFFIN [PNT]                                                                                                                                                                                                                                                                                                                                                                                                                                                                                                                                                                        |
|                                       | 03:28 |       |        | ASSIST by BURGESS,CHRIS                                                                                                                                                                                                                                                                                                                                                                                                                                                                                                                                                                                      |
| MISSED LAYUP by SHIPES,TJ             | 03:19 |       |        | · · · · · · · · · · · · · · · · · · ·                                                                                                                                                                                                                                                                                                                                                                                                                                                                                                                                                                        |
|                                       | 03:19 |       |        | REBOUND (DEF) by KINNEY, GRIFFIN                                                                                                                                                                                                                                                                                                                                                                                                                                                                                                                                                                             |
| FOUL by HOLLOWELL, JEREMY             | 03:13 |       |        |                                                                                                                                                                                                                                                                                                                                                                                                                                                                                                                                                                                                              |
|                                       | 03:13 |       |        | TIMEOUT media                                                                                                                                                                                                                                                                                                                                                                                                                                                                                                                                                                                                |
|                                       | 03:13 | 30-18 | H 12   | GOOD! FT by EAVES,FRANK                                                                                                                                                                                                                                                                                                                                                                                                                                                                                                                                                                                      |
|                                       | 03:13 | 31-18 | H 13   | GOOD! FT by EAVES,FRANK                                                                                                                                                                                                                                                                                                                                                                                                                                                                                                                                                                                      |
| SUB IN: DENNIS,ISAIAH                 | 03:13 |       |        |                                                                                                                                                                                                                                                                                                                                                                                                                                                                                                                                                                                                              |
| SUB IN: SESSION, JORDAN               | 03:13 |       |        |                                                                                                                                                                                                                                                                                                                                                                                                                                                                                                                                                                                                              |
| SUB IN: THOMAS,JEFF                   | 03:13 |       |        |                                                                                                                                                                                                                                                                                                                                                                                                                                                                                                                                                                                                              |
| SUB OUT: HOLLOWELL, JEREMY            | 03:13 |       |        |                                                                                                                                                                                                                                                                                                                                                                                                                                                                                                                                                                                                              |
| SUB OUT: WILLIAMS, ISAIAH             | 03:13 |       |        |                                                                                                                                                                                                                                                                                                                                                                                                                                                                                                                                                                                                              |
| SUB OUT: SHIPES,TJ                    | 03:13 |       |        |                                                                                                                                                                                                                                                                                                                                                                                                                                                                                                                                                                                                              |
|                                       | 03:13 |       |        | SUB IN: LOGAN,EMARIUS                                                                                                                                                                                                                                                                                                                                                                                                                                                                                                                                                                                        |
|                                       | 03:13 |       |        | SUB IN: SHABAZZ,RONSHAD                                                                                                                                                                                                                                                                                                                                                                                                                                                                                                                                                                                      |
|                                       | 03:13 |       |        | SUB IN: LAWSON, JACOB                                                                                                                                                                                                                                                                                                                                                                                                                                                                                                                                                                                        |
|                                       | 03:13 |       |        | SUB OUT: KINNEY,GRIFFIN                                                                                                                                                                                                                                                                                                                                                                                                                                                                                                                                                                                      |
|                                       | 03:13 |       |        | SUB OUT: BABIC,JAKE                                                                                                                                                                                                                                                                                                                                                                                                                                                                                                                                                                                          |
|                                       | 25    |       |        | 555 55 5 5 5 5 5 5 5 5 5 5 5 5 5 5 5 5 5 5 5 5 5 5 5 5 5 5 5 5 5 5 5 5 5 5 5 5 5 5 5 5 5 5 5 5 5 5 5 5 5 5 5 5 5 5 5 5 5 5 5 5 5 5 5 5 5 5 5 5 5 5 5 5 5 5 5 5 5 5 5 5 5 5 5 5 5 5 5 5 5 5 5 5 5 5 5 5 5 5 5 5 5 5 5 5 5 5 5 5 5 5 5 5 5 5 5 5 5 5 5 5 5 5 5 5 5 5 5 5 5 5 5 5 5 5 5 5 5 5 5 5 5 5 5 5 5 5 5 5 5 5 5 5 5 5 5 5 5 5 5 5 5 5 5 5 5 5 5 5 5 5 5 5 5 5 5 5 5 5 5 5 5 5 5 5 5 5 5 5 5 5 5 5 5 5 5 5 5 5 5 5 5 5 5 5 5 5 5 5 5 5 5 5 5 5 5 5 5 5 5 5 5 5 5 5 5 5 5 5 5 5 5 5 5 5 5 5 5 5 5 5 5 5 5 5 5 5 5 5 5 5 5 5 5 5 5 5 5 5 5 5 5 5 5 5 5 5 5 5 5 5 5 5 5 5 5 5 5 5 5 5 5 5 5 5 5 5 5 5 5 5 5 |

| VISITORS: Georgia State                | Time  | Score | Margin | HOME: Appalachian State          |
|----------------------------------------|-------|-------|--------|----------------------------------|
|                                        | 03:13 |       |        | SUB OUT: BURGESS,CHRIS           |
| GOOD! LAYUP by DENNIS, ISAIAH [PNT]    | 03:04 | 31-20 | H 11   |                                  |
|                                        | 02:44 | 33-20 | H 13   | GOOD! JUMPER by SHABAZZ,RONSHAD  |
| MISSED LAYUP by DENNIS, ISAIAH         | 02:31 |       |        |                                  |
|                                        | 02:31 |       |        | BLOCK by LAWSON, JACOB           |
|                                        | 02:28 |       |        | REBOUND (DEF) by OBACHA, MICHAEL |
|                                        | 01:59 |       |        | TURNOVER by TEAM                 |
|                                        | 01:50 |       |        | FOUL by SHABAZZ,RONSHAD          |
| FOUL by SESSION, JORDAN                | 01:40 |       |        |                                  |
| TURNOVER by SESSION, JORDAN            | 01:40 |       |        |                                  |
| SUB IN: SHIPES,TJ                      | 01:40 |       |        |                                  |
| SUB OUT: SESSION,JORDAN                | 01:40 |       |        |                                  |
|                                        | 01:22 |       |        | TURNOVER by OBACHA, MICHAEL      |
| SUB IN: HOLLOWELL, JEREMY              | 01:22 |       |        |                                  |
| SUB OUT: CRIDER,MARKUS                 | 01:22 |       |        |                                  |
| MISSED 3PTR by HOLLOWELL, JEREMY       | 01:06 |       |        |                                  |
|                                        | 01:06 |       |        | REBOUND (DEF) by EAVES,FRANK     |
| FOUL by WARE,KEVIN                     | 00:56 |       |        |                                  |
|                                        | 00:56 | 34-20 | H 14   | GOOD! FT by EAVES,FRANK          |
|                                        | 00:56 | 35-20 | H 15   | GOOD! FT by EAVES,FRANK          |
| SUB IN: WILLIAMS,ISAIAH                | 00:56 |       |        |                                  |
| SUB OUT: WARE,KEVIN                    | 00:56 |       |        |                                  |
| MISSED JUMPER by WILLIAMS, ISAIAH      | 00:42 |       |        |                                  |
|                                        | 00:42 |       |        | BLOCK by LOGAN, EMARIUS          |
|                                        | 00:40 |       |        | REBOUND (DEF) by LAWSON, JACOB   |
|                                        | 00:35 |       |        | TURNOVER by LOGAN, EMARIUS       |
| STEAL by DENNIS,ISAIAH                 | 00:32 |       |        |                                  |
| GOOD! LAYUP by DENNIS, ISAIAH [FB/PNT] | 00:31 | 35-22 | H 13   |                                  |
|                                        | 00:00 | 38-22 | H 16   | GOOD! 3PTR by SHABAZZ,RONSHAD    |
|                                        | 00:00 |       |        | ASSIST by LAWSON,JACOB           |

# Georgia State vs Appalachian State 1/21/2016; 7:30 p.m. at Boone, N.C. (Holmes Center) Period 2 Play-By-Play

| VISITORS: Georgia State            | Time  | Score | Margin | HOME: Appalachian State              |
|------------------------------------|-------|-------|--------|--------------------------------------|
| SUB IN: THOMAS,JEFF                | 20:00 |       |        |                                      |
| SUB OUT: CRIDER,MARKUS             | 20:00 |       |        |                                      |
|                                    | 19:48 | 40-22 | H 18   | GOOD! LAYUP by KINNEY, GRIFFIN [PNT] |
|                                    | 19:48 |       |        | ASSIST by BURGESS,CHRIS              |
| GOOD! LAYUP by DENNIS,ISAIAH [PNT] | 19:37 | 40-24 | H 16   |                                      |
|                                    | 19:24 | 43-24 | H 19   | GOOD! 3PTR by BURGESS,CHRIS          |
|                                    | 19:24 |       |        | ASSIST by KINNEY, GRIFFIN            |
| GOOD! LAYUP by DENNIS,ISAIAH [PNT] | 19:10 | 43-26 | H 17   |                                      |
|                                    | 18:39 |       |        | MISSED JUMPER by SHABAZZ,RONSHAD     |
| REBOUND (DEF) by SHIPES,TJ         | 18:39 |       |        |                                      |
| MISSED LAYUP by SHIPES,TJ          | 18:27 |       |        |                                      |
|                                    | 18:27 |       |        | REBOUND (DEF) by KINNEY, GRIFFIN     |
|                                    | 18:11 |       |        | MISSED JUMPER by JOHNSON, TYRELL     |
| REBOUND (DEF) by TEAM              | 18:11 |       |        |                                      |
| SUB IN: CRIDER,MARKUS              | 18:09 |       |        |                                      |
| SUB OUT: SHIPES,TJ                 | 18:09 |       |        |                                      |
|                                    | 17:58 |       |        | FOUL by KINNEY, GRIFFIN              |
| MISSED FT by DENNIS, ISAIAH        | 17:58 |       |        |                                      |
| REBOUND (DEADB) by TEAM            | 17:58 |       |        |                                      |
| MISSED FT by DENNIS, ISAIAH        | 17:58 |       |        |                                      |
|                                    | 17:58 |       |        | REBOUND (DEF) by LAWSON, JACOB       |
|                                    | 17:58 |       |        | SUB IN: LAWSON,JACOB                 |
|                                    | 17:58 |       |        | SUB OUT: KINNEY,GRIFFIN              |
| FOUL by DENNIS,ISAIAH              | 17:31 |       |        |                                      |
| SUB IN: WILLIAMS,ISAIAH            | 17:31 |       |        |                                      |
| SUB OUT: DENNIS,ISAIAH             | 17:31 |       |        |                                      |
|                                    | 17:12 |       |        | MISSED 3PTR by SHABAZZ,RONSHAD       |
|                                    | 17:12 |       |        | REBOUND (OFF) by BURGESS,CHRIS       |
|                                    | 17:06 |       |        | TURNOVER by JOHNSON, TYRELL          |
|                                    | 16:55 |       |        | FOUL by SHABAZZ,RONSHAD              |
| MISSED JUMPER by CRIDER, MARKUS    | 16:51 |       |        |                                      |
| REBOUND (OFF) by THOMAS, JEFF      | 16:51 |       |        |                                      |
|                                    | 16:50 |       |        | FOUL by BURGESS,CHRIS                |
|                                    | 16:37 |       |        | FOUL by JOHNSON, TYRELL              |
| GOOD! FT by HOLLOWELL, JEREMY      | 16:37 | 43-27 | H 16   |                                      |
| GOOD! FT by HOLLOWELL, JEREMY      | 16:37 | 43-28 | H 15   |                                      |
| SUB IN: SESSION,JORDAN             | 16:37 |       |        |                                      |
| SUB OUT: THOMAS,JEFF               | 16:37 |       |        |                                      |
|                                    | 16:37 |       |        | SUB IN: OBACHA,MICHAEL               |
|                                    | 16:37 |       |        | SUB OUT: JOHNSON, TYRELL             |
|                                    | 16:17 |       |        | TURNOVER by SHABAZZ,RONSHAD          |
|                                    | 16:17 |       |        | SUB IN: BABIC,JAKE                   |
|                                    | 16:17 |       |        | SUB OUT: SHABAZZ,RONSHAD             |
| MISSED LAYUP by WARE,KEVIN         | 15:59 |       |        |                                      |
|                                    | 15:59 |       |        | REBOUND (DEF) by LAWSON, JACOB       |
|                                    | 15:48 | 46-28 | H 18   | GOOD! 3PTR by EAVES,FRANK            |
|                                    | 15:48 |       |        | ASSIST by BURGESS,CHRIS              |