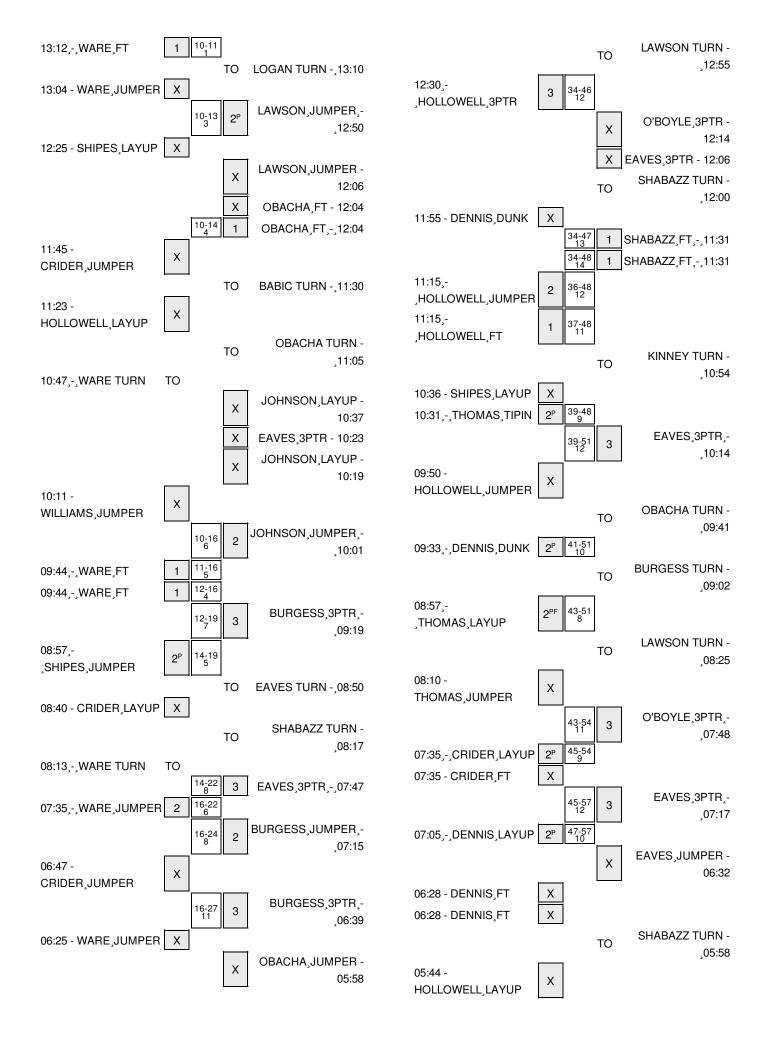

| VISITORS: Georgia State               | Time  | Score | Margin | HOME: Appalachian State                                                                                                                                                                                                                                                                                                                                                                                                                                                                                                                                                                                      |
|---------------------------------------|-------|-------|--------|--------------------------------------------------------------------------------------------------------------------------------------------------------------------------------------------------------------------------------------------------------------------------------------------------------------------------------------------------------------------------------------------------------------------------------------------------------------------------------------------------------------------------------------------------------------------------------------------------------------|
|                                       | 08:13 |       |        | SUB OUT: SHABAZZ,RONSHAD                                                                                                                                                                                                                                                                                                                                                                                                                                                                                                                                                                                     |
|                                       | 07:47 | 22-14 | H 8    | GOOD! 3PTR by EAVES,FRANK                                                                                                                                                                                                                                                                                                                                                                                                                                                                                                                                                                                    |
|                                       | 07:47 |       |        | ASSIST by BURGESS,CHRIS                                                                                                                                                                                                                                                                                                                                                                                                                                                                                                                                                                                      |
| GOOD! JUMPER by WARE,KEVIN            | 07:35 | 22-16 | H 6    |                                                                                                                                                                                                                                                                                                                                                                                                                                                                                                                                                                                                              |
|                                       | 07:15 | 24-16 | H 8    | GOOD! JUMPER by BURGESS, CHRIS                                                                                                                                                                                                                                                                                                                                                                                                                                                                                                                                                                               |
| MISSED JUMPER by CRIDER, MARKUS       | 06:47 |       |        |                                                                                                                                                                                                                                                                                                                                                                                                                                                                                                                                                                                                              |
|                                       | 06:47 |       |        | REBOUND (DEF) by BABIC, JAKE                                                                                                                                                                                                                                                                                                                                                                                                                                                                                                                                                                                 |
|                                       | 06:39 | 27-16 | H 11   | GOOD! 3PTR by BURGESS,CHRIS                                                                                                                                                                                                                                                                                                                                                                                                                                                                                                                                                                                  |
|                                       | 06:39 |       |        | ASSIST by BABIC, JAKE                                                                                                                                                                                                                                                                                                                                                                                                                                                                                                                                                                                        |
| TIMEOUT 30SEC                         | 06:34 |       |        |                                                                                                                                                                                                                                                                                                                                                                                                                                                                                                                                                                                                              |
| SUB IN: HOLLOWELL, JEREMY             | 06:34 |       |        |                                                                                                                                                                                                                                                                                                                                                                                                                                                                                                                                                                                                              |
| SUB IN: WILLIAMS,ISAIAH               | 06:34 |       |        |                                                                                                                                                                                                                                                                                                                                                                                                                                                                                                                                                                                                              |
| SUB OUT: DENNIS,ISAIAH                | 06:34 |       |        |                                                                                                                                                                                                                                                                                                                                                                                                                                                                                                                                                                                                              |
| SUB OUT: BENLEVI,MALIK                | 06:34 |       |        |                                                                                                                                                                                                                                                                                                                                                                                                                                                                                                                                                                                                              |
|                                       | 06:34 |       |        | SUB IN: OBACHA,MICHAEL                                                                                                                                                                                                                                                                                                                                                                                                                                                                                                                                                                                       |
|                                       | 06:34 |       |        | SUB OUT: JOHNSON, TYRELL                                                                                                                                                                                                                                                                                                                                                                                                                                                                                                                                                                                     |
| MISSED JUMPER by WARE,KEVIN           | 06:25 |       |        |                                                                                                                                                                                                                                                                                                                                                                                                                                                                                                                                                                                                              |
|                                       | 06:25 |       |        | REBOUND (DEF) by BABIC, JAKE                                                                                                                                                                                                                                                                                                                                                                                                                                                                                                                                                                                 |
|                                       | 05:58 |       |        | MISSED JUMPER by OBACHA, MICHAEL                                                                                                                                                                                                                                                                                                                                                                                                                                                                                                                                                                             |
|                                       | 05:58 |       |        | REBOUND (OFF) by KINNEY, GRIFFIN                                                                                                                                                                                                                                                                                                                                                                                                                                                                                                                                                                             |
|                                       | 05:53 |       |        | MISSED 3PTR by BURGESS,CHRIS                                                                                                                                                                                                                                                                                                                                                                                                                                                                                                                                                                                 |
| REBOUND (DEF) by WILLIAMS,ISAIAH      | 05:53 |       |        |                                                                                                                                                                                                                                                                                                                                                                                                                                                                                                                                                                                                              |
| TURNOVER by HOLLOWELL, JEREMY         | 05:39 |       |        |                                                                                                                                                                                                                                                                                                                                                                                                                                                                                                                                                                                                              |
|                                       | 05:08 |       |        | TURNOVER by TEAM                                                                                                                                                                                                                                                                                                                                                                                                                                                                                                                                                                                             |
| GOOD! LAYUP by WILLIAMS, ISAIAH [PNT] | 04:59 | 27-18 | H 9    |                                                                                                                                                                                                                                                                                                                                                                                                                                                                                                                                                                                                              |
|                                       | 04:33 |       |        | MISSED 3PTR by EAVES,FRANK                                                                                                                                                                                                                                                                                                                                                                                                                                                                                                                                                                                   |
| REBOUND (DEF) by HOLLOWELL, JEREMY    | 04:33 |       |        |                                                                                                                                                                                                                                                                                                                                                                                                                                                                                                                                                                                                              |
| MISSED 3PTR by WILLIAMS,ISAIAH        | 04:18 |       |        |                                                                                                                                                                                                                                                                                                                                                                                                                                                                                                                                                                                                              |
|                                       | 04:18 |       |        | REBOUND (DEF) by KINNEY, GRIFFIN                                                                                                                                                                                                                                                                                                                                                                                                                                                                                                                                                                             |
|                                       | 04:05 |       |        | MISSED 3PTR by EAVES,FRANK                                                                                                                                                                                                                                                                                                                                                                                                                                                                                                                                                                                   |
| REBOUND (DEF) by CRIDER,MARKUS        | 04:05 |       |        |                                                                                                                                                                                                                                                                                                                                                                                                                                                                                                                                                                                                              |
| MISSED LAYUP by CRIDER, MARKUS        | 03:49 |       |        |                                                                                                                                                                                                                                                                                                                                                                                                                                                                                                                                                                                                              |
| , i                                   | 03:36 |       |        | REBOUND (DEF) by KINNEY, GRIFFIN                                                                                                                                                                                                                                                                                                                                                                                                                                                                                                                                                                             |
|                                       | 03:28 | 29-18 | H 11   | GOOD! JUMPER by KINNEY, GRIFFIN [PNT]                                                                                                                                                                                                                                                                                                                                                                                                                                                                                                                                                                        |
|                                       | 03:28 |       |        | ASSIST by BURGESS,CHRIS                                                                                                                                                                                                                                                                                                                                                                                                                                                                                                                                                                                      |
| MISSED LAYUP by SHIPES,TJ             | 03:19 |       |        | · · · · · · · · · · · · · · · · · · ·                                                                                                                                                                                                                                                                                                                                                                                                                                                                                                                                                                        |
|                                       | 03:19 |       |        | REBOUND (DEF) by KINNEY, GRIFFIN                                                                                                                                                                                                                                                                                                                                                                                                                                                                                                                                                                             |
| FOUL by HOLLOWELL, JEREMY             | 03:13 |       |        |                                                                                                                                                                                                                                                                                                                                                                                                                                                                                                                                                                                                              |
|                                       | 03:13 |       |        | TIMEOUT media                                                                                                                                                                                                                                                                                                                                                                                                                                                                                                                                                                                                |
|                                       | 03:13 | 30-18 | H 12   | GOOD! FT by EAVES,FRANK                                                                                                                                                                                                                                                                                                                                                                                                                                                                                                                                                                                      |
|                                       | 03:13 | 31-18 | H 13   | GOOD! FT by EAVES,FRANK                                                                                                                                                                                                                                                                                                                                                                                                                                                                                                                                                                                      |
| SUB IN: DENNIS,ISAIAH                 | 03:13 |       |        |                                                                                                                                                                                                                                                                                                                                                                                                                                                                                                                                                                                                              |
| SUB IN: SESSION, JORDAN               | 03:13 |       |        |                                                                                                                                                                                                                                                                                                                                                                                                                                                                                                                                                                                                              |
| SUB IN: THOMAS,JEFF                   | 03:13 |       |        |                                                                                                                                                                                                                                                                                                                                                                                                                                                                                                                                                                                                              |
| SUB OUT: HOLLOWELL, JEREMY            | 03:13 |       |        |                                                                                                                                                                                                                                                                                                                                                                                                                                                                                                                                                                                                              |
| SUB OUT: WILLIAMS, ISAIAH             | 03:13 |       |        |                                                                                                                                                                                                                                                                                                                                                                                                                                                                                                                                                                                                              |
| SUB OUT: SHIPES,TJ                    | 03:13 |       |        |                                                                                                                                                                                                                                                                                                                                                                                                                                                                                                                                                                                                              |
|                                       | 03:13 |       |        | SUB IN: LOGAN,EMARIUS                                                                                                                                                                                                                                                                                                                                                                                                                                                                                                                                                                                        |
|                                       | 03:13 |       |        | SUB IN: SHABAZZ,RONSHAD                                                                                                                                                                                                                                                                                                                                                                                                                                                                                                                                                                                      |
|                                       | 03:13 |       |        | SUB IN: LAWSON, JACOB                                                                                                                                                                                                                                                                                                                                                                                                                                                                                                                                                                                        |
|                                       | 03:13 |       |        | SUB OUT: KINNEY,GRIFFIN                                                                                                                                                                                                                                                                                                                                                                                                                                                                                                                                                                                      |
|                                       | 03:13 |       |        | SUB OUT: BABIC,JAKE                                                                                                                                                                                                                                                                                                                                                                                                                                                                                                                                                                                          |
|                                       | 25    |       |        | 555 55 5 5 5 5 5 5 5 5 5 5 5 5 5 5 5 5 5 5 5 5 5 5 5 5 5 5 5 5 5 5 5 5 5 5 5 5 5 5 5 5 5 5 5 5 5 5 5 5 5 5 5 5 5 5 5 5 5 5 5 5 5 5 5 5 5 5 5 5 5 5 5 5 5 5 5 5 5 5 5 5 5 5 5 5 5 5 5 5 5 5 5 5 5 5 5 5 5 5 5 5 5 5 5 5 5 5 5 5 5 5 5 5 5 5 5 5 5 5 5 5 5 5 5 5 5 5 5 5 5 5 5 5 5 5 5 5 5 5 5 5 5 5 5 5 5 5 5 5 5 5 5 5 5 5 5 5 5 5 5 5 5 5 5 5 5 5 5 5 5 5 5 5 5 5 5 5 5 5 5 5 5 5 5 5 5 5 5 5 5 5 5 5 5 5 5 5 5 5 5 5 5 5 5 5 5 5 5 5 5 5 5 5 5 5 5 5 5 5 5 5 5 5 5 5 5 5 5 5 5 5 5 5 5 5 5 5 5 5 5 5 5 5 5 5 5 5 5 5 5 5 5 5 5 5 5 5 5 5 5 5 5 5 5 5 5 5 5 5 5 5 5 5 5 5 5 5 5 5 5 5 5 5 5 5 5 5 5 5 5 5 5 |

| VISITORS: Georgia State                | Time  | Score | Margin | HOME: Appalachian State          |
|----------------------------------------|-------|-------|--------|----------------------------------|
|                                        | 03:13 |       |        | SUB OUT: BURGESS,CHRIS           |
| GOOD! LAYUP by DENNIS, ISAIAH [PNT]    | 03:04 | 31-20 | H 11   |                                  |
|                                        | 02:44 | 33-20 | H 13   | GOOD! JUMPER by SHABAZZ,RONSHAD  |
| MISSED LAYUP by DENNIS, ISAIAH         | 02:31 |       |        |                                  |
|                                        | 02:31 |       |        | BLOCK by LAWSON, JACOB           |
|                                        | 02:28 |       |        | REBOUND (DEF) by OBACHA, MICHAEL |
|                                        | 01:59 |       |        | TURNOVER by TEAM                 |
|                                        | 01:50 |       |        | FOUL by SHABAZZ,RONSHAD          |
| FOUL by SESSION, JORDAN                | 01:40 |       |        |                                  |
| TURNOVER by SESSION, JORDAN            | 01:40 |       |        |                                  |
| SUB IN: SHIPES,TJ                      | 01:40 |       |        |                                  |
| SUB OUT: SESSION,JORDAN                | 01:40 |       |        |                                  |
|                                        | 01:22 |       |        | TURNOVER by OBACHA, MICHAEL      |
| SUB IN: HOLLOWELL, JEREMY              | 01:22 |       |        |                                  |
| SUB OUT: CRIDER,MARKUS                 | 01:22 |       |        |                                  |
| MISSED 3PTR by HOLLOWELL, JEREMY       | 01:06 |       |        |                                  |
|                                        | 01:06 |       |        | REBOUND (DEF) by EAVES,FRANK     |
| FOUL by WARE,KEVIN                     | 00:56 |       |        |                                  |
|                                        | 00:56 | 34-20 | H 14   | GOOD! FT by EAVES,FRANK          |
|                                        | 00:56 | 35-20 | H 15   | GOOD! FT by EAVES,FRANK          |
| SUB IN: WILLIAMS,ISAIAH                | 00:56 |       |        |                                  |
| SUB OUT: WARE,KEVIN                    | 00:56 |       |        |                                  |
| MISSED JUMPER by WILLIAMS, ISAIAH      | 00:42 |       |        |                                  |
|                                        | 00:42 |       |        | BLOCK by LOGAN, EMARIUS          |
|                                        | 00:40 |       |        | REBOUND (DEF) by LAWSON, JACOB   |
|                                        | 00:35 |       |        | TURNOVER by LOGAN, EMARIUS       |
| STEAL by DENNIS,ISAIAH                 | 00:32 |       |        |                                  |
| GOOD! LAYUP by DENNIS, ISAIAH [FB/PNT] | 00:31 | 35-22 | H 13   |                                  |
|                                        | 00:00 | 38-22 | H 16   | GOOD! 3PTR by SHABAZZ,RONSHAD    |
|                                        | 00:00 |       |        | ASSIST by LAWSON,JACOB           |

# Georgia State vs Appalachian State 1/21/2016; 7:30 p.m. at Boone, N.C. (Holmes Center) Period 2 Play-By-Play

| VISITORS: Georgia State            | Time  | Score | Margin | HOME: Appalachian State              |
|------------------------------------|-------|-------|--------|--------------------------------------|
| SUB IN: THOMAS,JEFF                | 20:00 |       |        |                                      |
| SUB OUT: CRIDER,MARKUS             | 20:00 |       |        |                                      |
|                                    | 19:48 | 40-22 | H 18   | GOOD! LAYUP by KINNEY, GRIFFIN [PNT] |
|                                    | 19:48 |       |        | ASSIST by BURGESS,CHRIS              |
| GOOD! LAYUP by DENNIS,ISAIAH [PNT] | 19:37 | 40-24 | H 16   |                                      |
|                                    | 19:24 | 43-24 | H 19   | GOOD! 3PTR by BURGESS,CHRIS          |
|                                    | 19:24 |       |        | ASSIST by KINNEY, GRIFFIN            |
| GOOD! LAYUP by DENNIS,ISAIAH [PNT] | 19:10 | 43-26 | H 17   |                                      |
|                                    | 18:39 |       |        | MISSED JUMPER by SHABAZZ,RONSHAD     |
| REBOUND (DEF) by SHIPES,TJ         | 18:39 |       |        |                                      |
| MISSED LAYUP by SHIPES,TJ          | 18:27 |       |        |                                      |
|                                    | 18:27 |       |        | REBOUND (DEF) by KINNEY, GRIFFIN     |
|                                    | 18:11 |       |        | MISSED JUMPER by JOHNSON, TYRELL     |
| REBOUND (DEF) by TEAM              | 18:11 |       |        |                                      |
| SUB IN: CRIDER,MARKUS              | 18:09 |       |        |                                      |
| SUB OUT: SHIPES,TJ                 | 18:09 |       |        |                                      |
|                                    | 17:58 |       |        | FOUL by KINNEY, GRIFFIN              |
| MISSED FT by DENNIS, ISAIAH        | 17:58 |       |        |                                      |
| REBOUND (DEADB) by TEAM            | 17:58 |       |        |                                      |
| MISSED FT by DENNIS, ISAIAH        | 17:58 |       |        |                                      |
|                                    | 17:58 |       |        | REBOUND (DEF) by LAWSON, JACOB       |
|                                    | 17:58 |       |        | SUB IN: LAWSON,JACOB                 |
|                                    | 17:58 |       |        | SUB OUT: KINNEY,GRIFFIN              |
| FOUL by DENNIS,ISAIAH              | 17:31 |       |        |                                      |
| SUB IN: WILLIAMS,ISAIAH            | 17:31 |       |        |                                      |
| SUB OUT: DENNIS,ISAIAH             | 17:31 |       |        |                                      |
|                                    | 17:12 |       |        | MISSED 3PTR by SHABAZZ,RONSHAD       |
|                                    | 17:12 |       |        | REBOUND (OFF) by BURGESS,CHRIS       |
|                                    | 17:06 |       |        | TURNOVER by JOHNSON, TYRELL          |
|                                    | 16:55 |       |        | FOUL by SHABAZZ,RONSHAD              |
| MISSED JUMPER by CRIDER, MARKUS    | 16:51 |       |        |                                      |
| REBOUND (OFF) by THOMAS, JEFF      | 16:51 |       |        |                                      |
|                                    | 16:50 |       |        | FOUL by BURGESS,CHRIS                |
|                                    | 16:37 |       |        | FOUL by JOHNSON, TYRELL              |
| GOOD! FT by HOLLOWELL, JEREMY      | 16:37 | 43-27 | H 16   |                                      |
| GOOD! FT by HOLLOWELL, JEREMY      | 16:37 | 43-28 | H 15   |                                      |
| SUB IN: SESSION,JORDAN             | 16:37 |       |        |                                      |
| SUB OUT: THOMAS,JEFF               | 16:37 |       |        |                                      |
|                                    | 16:37 |       |        | SUB IN: OBACHA,MICHAEL               |
|                                    | 16:37 |       |        | SUB OUT: JOHNSON, TYRELL             |
|                                    | 16:17 |       |        | TURNOVER by SHABAZZ,RONSHAD          |
|                                    | 16:17 |       |        | SUB IN: BABIC,JAKE                   |
|                                    | 16:17 |       |        | SUB OUT: SHABAZZ,RONSHAD             |
| MISSED LAYUP by WARE,KEVIN         | 15:59 |       |        |                                      |
|                                    | 15:59 |       |        | REBOUND (DEF) by LAWSON, JACOB       |
|                                    | 15:48 | 46-28 | H 18   | GOOD! 3PTR by EAVES,FRANK            |
|                                    | 15:48 |       |        | ASSIST by BURGESS,CHRIS              |