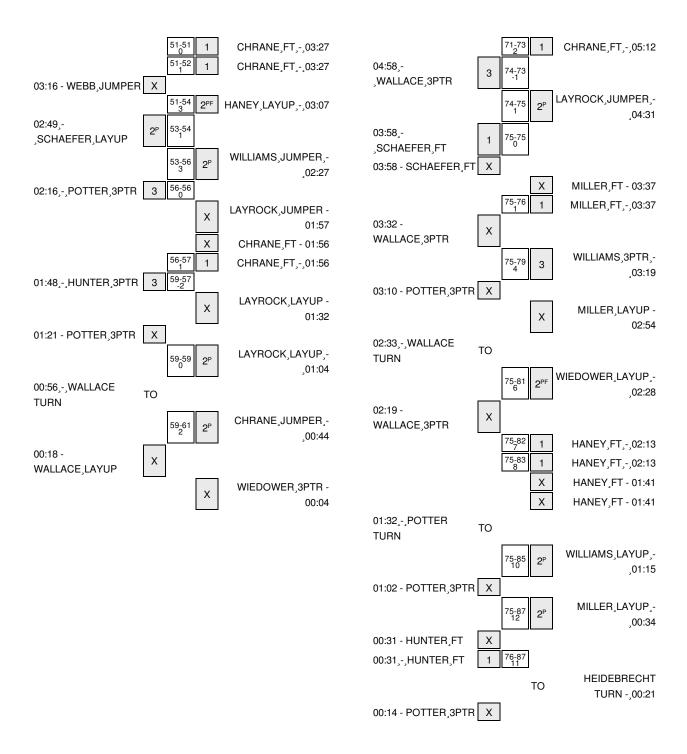

3rd Qtr

Officials: Mike Lewis, Jennyfer Imanuel and Victor Roy Technical Fouls: Southeastern Okla.- TEAM; Harding- None. Attendance: 0

1-1

1st Qtr

| Score by periods   | 1st | 2nd | 3rd | 4th | Total |
|--------------------|-----|-----|-----|-----|-------|
| Southeastern Okla. | 15  | 25  | 19  | 17  | 76    |
| Harding            | 27  | 15  | 19  | 26  | 87    |

100.0%

2nd Qtr

5-7

Last FG - SOSU 4th-04:58, HU 4th-00:34. Largest lead - Southeastern Okla. by 4 2nd-03:08; Harding by 19 1st-02:47 SOSU led for 10:54. HU led for 24:28. Game was tied for 4:02.

|        | In    | Ott        | 2nd           | Fast          |       |
|--------|-------|------------|---------------|---------------|-------|
| Points | Paint | Off<br>T/O | 2nd<br>Chance | Fast<br>Break | Bench |
| SOSU   | 34    | 6          | 5             | 2             | 36    |
| HU     | 30    | 23         | 5             | 4             | 14    |

4th Otr

9-12

75.0%

66.7%

Score tied - 11 times Lead changed - 14 times

4-6