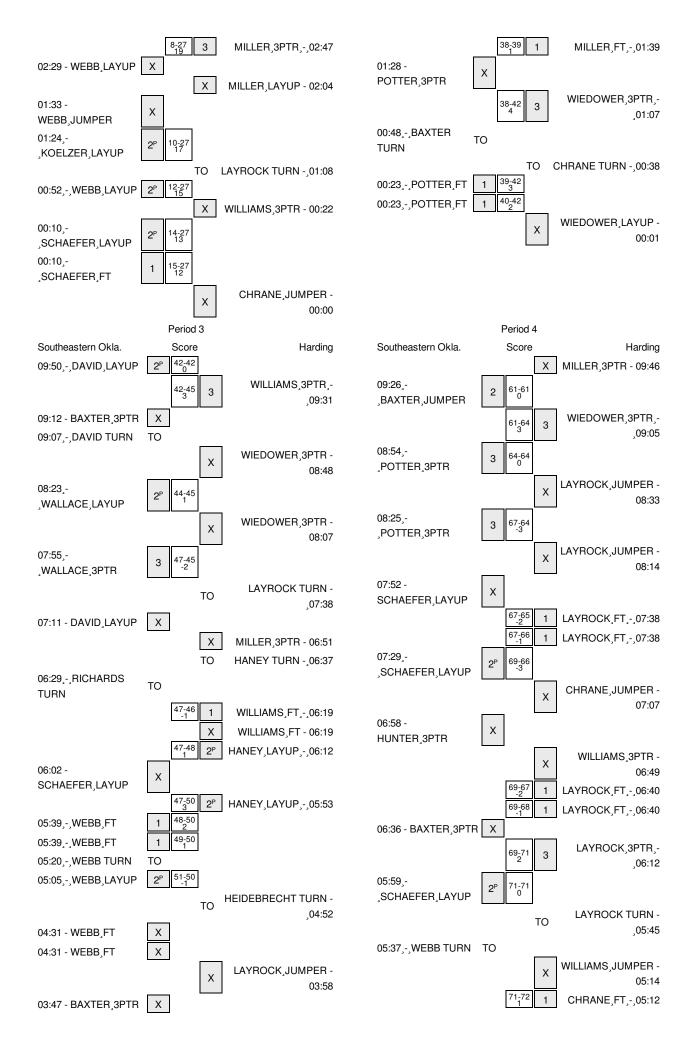

3rd Qtr

Officials: Mike Lewis, Jennyfer Imanuel and Victor Roy Technical Fouls: Southeastern Okla.- TEAM; Harding- None. Attendance: 0

1-1

1st Qtr

| Score by periods   | 1st | 2nd | 3rd | 4th | Total |
|--------------------|-----|-----|-----|-----|-------|
| Southeastern Okla. | 15  | 25  | 19  | 17  | 76    |
| Harding            | 27  | 15  | 19  | 26  | 87    |

100.0%

2nd Qtr

5-7

Last FG - SOSU 4th-04:58, HU 4th-00:34. Largest lead - Southeastern Okla. by 4 2nd-03:08; Harding by 19 1st-02:47 SOSU led for 10:54. HU led for 24:28. Game was tied for 4:02.

|        | In    | Ott        | 2nd           | Fast          |       |
|--------|-------|------------|---------------|---------------|-------|
| Points | Paint | Off<br>T/O | 2nd<br>Chance | Fast<br>Break | Bench |
| SOSU   | 34    | 6          | 5             | 2             | 36    |
| HU     | 30    | 23         | 5             | 4             | 14    |

4th Otr

9-12

75.0%

66.7%

Score tied - 11 times Lead changed - 14 times

4-6