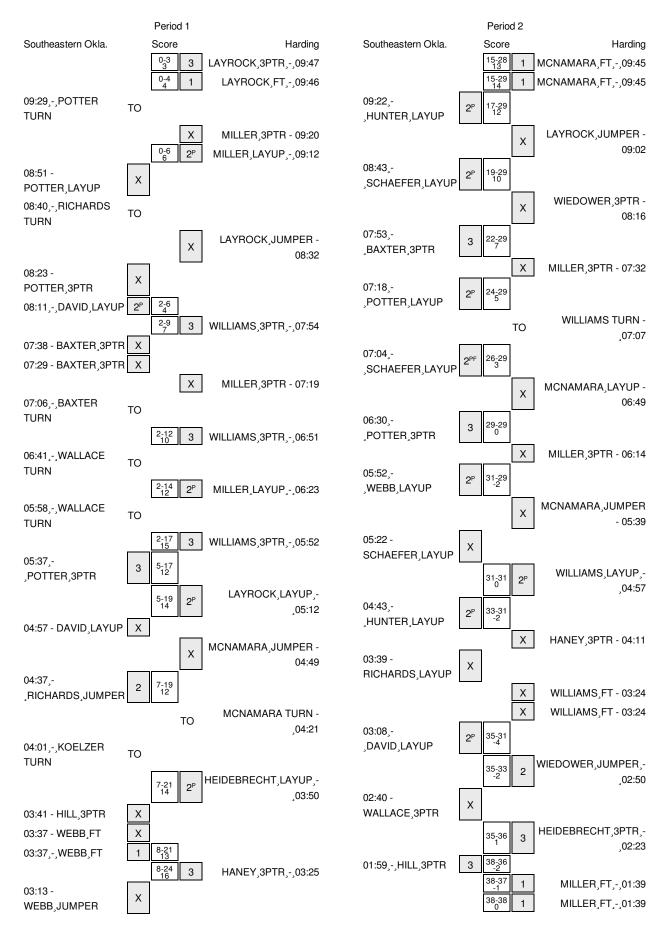

# Southeastern Okla. vs Harding 2/27/2016; 1 p.m. at Searcy, Ark. (Rhodes-Reaves Field House) Period 1 Play-By-Play

| VISITORS: Southeastern Okla.         | Time  | Score | Margin | HOME: Harding                        |
|--------------------------------------|-------|-------|--------|--------------------------------------|
|                                      | 09:47 | 3-0   | H 3    | GOOD! 3PTR by LAYROCK,SYDNEY         |
|                                      | 09:47 |       |        | ASSIST by MILLER,FALAN               |
| FOUL by BAXTER,KAYLIE                | 09:46 |       |        |                                      |
|                                      | 09:46 | 4-0   | H 4    | GOOD! FT by LAYROCK, SYDNEY          |
| TURNOVER by POTTER,OLIVIA            | 09:29 |       |        |                                      |
|                                      | 09:27 |       |        | STEAL by WIEDOWER,KAYLEE             |
|                                      | 09:20 |       |        | MISSED 3PTR by MILLER,FALAN          |
|                                      | 09:20 |       |        | REBOUND (OFF) by WIEDOWER, KAYLEE    |
|                                      | 09:12 | 6-0   | H 6    | GOOD! LAYUP by MILLER, FALAN [PNT]   |
|                                      | 09:12 |       |        | ASSIST by WILLIAMS,LUNDON            |
| MISSED LAYUP by POTTER,OLIVIA        | 08:51 |       |        |                                      |
| REBOUND (OFF) by DAVID,EMEM          | 08:51 |       |        |                                      |
| TURNOVER by RICHARDS, TAYLOR         | 08:40 |       |        |                                      |
|                                      | 08:32 |       |        | MISSED JUMPER by LAYROCK, SYDNEY     |
| REBOUND (DEF) by RICHARDS, TAYLOR    | 08:32 |       |        | ,                                    |
| MISSED 3PTR by POTTER,OLIVIA         | 08:23 |       |        |                                      |
| REBOUND (OFF) by DAVID,EMEM          | 08:23 |       |        |                                      |
| GOOD! LAYUP by DAVID,EMEM [PNT]      | 08:11 | 6-2   | H 4    |                                      |
| ASSIST by BAXTER,KAYLIE              | 08:11 |       |        |                                      |
| •                                    | 07:54 | 9-2   | H 7    | GOOD! 3PTR by WILLIAMS, LUNDON       |
|                                      | 07:54 |       |        | ASSIST by LAYROCK,SYDNEY             |
| MISSED 3PTR by BAXTER,KAYLIE         | 07:38 |       |        | ,                                    |
| REBOUND (OFF) by BAXTER,KAYLIE       | 07:38 |       |        |                                      |
| MISSED 3PTR by BAXTER,KAYLIE         | 07:29 |       |        |                                      |
|                                      | 07:29 |       |        | REBOUND (DEF) by WIEDOWER,KAYLEE     |
|                                      | 07:19 |       |        | MISSED 3PTR by MILLER,FALAN          |
| REBOUND (DEF) by BAXTER,KAYLIE       | 07:19 |       |        |                                      |
| TURNOVER by BAXTER,KAYLIE            | 07:06 |       |        |                                      |
| Total College Brotter and Transcript | 07:06 |       |        | SUB IN: MCNAMARA,MACKENZIE           |
|                                      | 07:06 |       |        | SUB OUT: WIEDOWER,KAYLEE             |
|                                      | 06:51 | 12-2  | H 10   | GOOD! 3PTR by WILLIAMS, LUNDON       |
|                                      | 06:51 | 12 2  | 1110   | ASSIST by LAYROCK,SYDNEY             |
| TURNOVER by WALLACE,RACHEL           | 06:41 |       |        | Addid by EATHOOK, OT BINE I          |
| TIMEOUT 30SEC                        | 06:40 |       |        |                                      |
| TIMEOUT 303EU                        | 06:40 |       |        | TIMEOUT MEDIA                        |
|                                      | 06:23 | 14-2  | H 12   | GOOD! LAYUP by MILLER,FALAN [PNT]    |
|                                      | 06:23 | 14-2  | П 12   | ASSIST by HANEY,A'NDREA              |
| TUDNOVED by WALLACE DACHEL           | 05:58 |       |        | ASSIST BY HAINET, A NUMEA            |
| TURNOVER by WALLACE,RACHEL           | 05:56 |       |        | STEAL by HANEY,A'NDREA               |
|                                      | 05:52 | 17-2  | H 15   | •                                    |
|                                      |       | 17-2  | п із   | GOOD! 3PTR by WILLIAMS,LUNDON        |
| COOR ORTER AN POTTER OF WAY          | 05:52 | 17.5  | 1140   | ASSIST by MILLER,FALAN               |
| GOOD! 3PTR by POTTER,OLIVIA          | 05:37 | 17-5  | H 12   |                                      |
| ASSIST by BAXTER,KAYLIE              | 05:37 | 40.5  | 1144   | OCODILIANUD II. LANDOOK OYDNEY IDNET |
| MICCED LAVIUD IN DAVID EMEM          | 05:12 | 19-5  | H 14   | GOOD! LAYUP by LAYROCK,SYDNEY [PNT]  |
| MISSED LAYUP by DAVID,EMEM           | 04:57 |       |        | DI COMP. MILLED FALANI               |
|                                      | 04:57 |       |        | BLOCK by MILLER, FALAN               |
|                                      | 04:55 |       |        | REBOUND (DEF) by HANEY,A'NDREA       |
| DEDOLIND (DEE) In MALL AGE BAGUE     | 04:49 |       |        | MISSED JUMPER by MCNAMARA,MACKENZIE  |
| REBOUND (DEF) by WALLACE,RACHEL      | 04:49 |       | 11.70  |                                      |
| GOOD! JUMPER by RICHARDS,TAYLOR      | 04:37 | 19-7  | H 12   |                                      |
| ASSIST by DAVID,EMEM                 | 04:37 |       |        |                                      |
| SUB IN: KOELZER, DEMI                | 04:31 |       |        |                                      |
| SUB IN: WEBB,KATIE                   | 04:31 |       |        |                                      |

| VISITORS: Southeastern Okla.                                       | Time           | Score | Margin | HOME: Harding                             |
|--------------------------------------------------------------------|----------------|-------|--------|-------------------------------------------|
| SUB IN: HUNTER,SA'LIESHA                                           | 04:31          |       |        |                                           |
| SUB IN: HILL,SHELBY                                                | 04:31          |       |        |                                           |
| SUB IN: SCHAEFER, MIRANDA                                          | 04:31          |       |        |                                           |
| SUB OUT: POTTER,OLIVIA                                             | 04:31          |       |        |                                           |
| SUB OUT: RICHARDS, TAYLOR                                          | 04:31          |       |        |                                           |
| SUB OUT: BAXTER,KAYLIE                                             | 04:31          |       |        |                                           |
| SUB OUT: WALLACE, RACHEL                                           | 04:31          |       |        |                                           |
| SUB OUT: DAVID,EMEM                                                | 04:31          |       |        |                                           |
| ,                                                                  | 04:31          |       |        | SUB IN: HEIDEBRECHT, CHELSEA              |
|                                                                    | 04:31          |       |        | SUB IN: WIEDOWER,KAYLEE                   |
|                                                                    | 04:31          |       |        | SUB OUT: HANEY,A'NDREA                    |
|                                                                    | 04:31          |       |        | SUB OUT: LAYROCK,SYDNEY                   |
|                                                                    | 04:21          |       |        | TURNOVER by MCNAMARA,MACKENZIE            |
| TURNOVER by KOELZER, DEMI                                          | 04:21          |       |        | TOTINO VEIL BY MICHAINANA, MACKENZIE      |
| TORNOVER BY ROELZER, DEIVI                                         | 03:59          |       |        | STEAL by WILLIAMS LUNDON                  |
|                                                                    |                | 01.7  | 1144   | STEAL by WILLIAMS, LUNDON                 |
|                                                                    | 03:50          | 21-7  | H 14   | GOOD! LAYUP by HEIDEBRECHT, CHELSEA [PNT] |
| AMOOFE OFF A AMALOUE BY                                            | 03:50          |       |        | ASSIST by WILLIAMS,LUNDON                 |
| MISSED 3PTR by HILL,SHELBY                                         | 03:41          |       |        |                                           |
| REBOUND (OFF) by WEBB,KATIE                                        | 03:41          |       |        |                                           |
|                                                                    | 03:37          |       |        | FOUL by MILLER,FALAN                      |
| MISSED FT by WEBB,KATIE                                            | 03:37          |       |        |                                           |
| REBOUND (DEADB) by TEAM                                            | 03:37          |       |        |                                           |
| GOOD! FT by WEBB,KATIE                                             | 03:37          | 21-8  | H 13   |                                           |
|                                                                    | 03:37          |       |        | SUB IN: HANEY,A'NDREA                     |
|                                                                    | 03:37          |       |        | SUB IN: CHRANE, SYDNEY                    |
|                                                                    | 03:37          |       |        | SUB OUT: MCNAMARA, MACKENZIE              |
|                                                                    | 03:37          |       |        | SUB OUT: WILLIAMS,LUNDON                  |
|                                                                    | 03:25          | 24-8  | H 16   | GOOD! 3PTR by HANEY,A'NDREA               |
|                                                                    | 03:25          |       |        | ASSIST by CHRANE, SYDNEY                  |
| MISSED JUMPER by WEBB,KATIE                                        | 03:13          |       |        |                                           |
|                                                                    | 03:13          |       |        | REBOUND (DEF) by CHRANE, SYDNEY           |
| FOUL by HILL, SHELBY                                               | 02:55          |       |        |                                           |
|                                                                    | 02:55          |       |        | SUB IN: LAYROCK,SYDNEY                    |
|                                                                    | 02:55          |       |        | SUB OUT: WIEDOWER,KAYLEE                  |
|                                                                    | 02:47          | 27-8  | H 19   | GOOD! 3PTR by MILLER,FALAN                |
|                                                                    | 02:47          |       |        | ASSIST by HANEY,A'NDREA                   |
| MISSED LAYUP by WEBB,KATIE                                         | 02:29          |       |        | ,                                         |
|                                                                    | 02:29          |       |        | REBOUND (DEF) by HEIDEBRECHT, CHELSEA     |
|                                                                    | 02:04          |       |        | MISSED LAYUP by MILLER, FALAN             |
| REBOUND (DEF) by KOELZER,DEMI                                      | 02:04          |       |        | WIOOLD EATOR by WILLELT, ALAN             |
| MISSED JUMPER by WEBB,KATIE                                        | 01:33          |       |        |                                           |
| •                                                                  | 01:33          |       |        |                                           |
| REBOUND (OFF) by SCHAEFER,MIRANDA                                  |                | 07.10 | 1147   |                                           |
| GOOD! LAYUP by KOELZER, DEMI [PNT]                                 | 01:24          | 27-10 | H 17   |                                           |
| ASSIST by WEBB,KATIE                                               | 01:24          |       |        | FOUR L. LAVIDOOK OVIDNEY                  |
|                                                                    | 01:08          |       |        | FOUL by LAYROCK, SYDNEY                   |
|                                                                    | 01:08          |       |        | TURNOVER by LAYROCK,SYDNEY                |
|                                                                    | 01:08          |       |        | SUB IN: WILLIAMS,LUNDON                   |
|                                                                    | 01:08          |       |        | SUB IN: MCNAMARA,MACKENZIE                |
|                                                                    | 01:08          |       |        | SUB IN: WIEDOWER,KAYLEE                   |
|                                                                    | 01:08          |       |        | SUB OUT: MILLER,FALAN                     |
|                                                                    | 01:08          |       |        | SUB OUT: HEIDEBRECHT, CHELSEA             |
|                                                                    | 01:08          |       |        | SUB OUT: LAYROCK,SYDNEY                   |
| GOOD! LAYUP by WEBB,KATIE [PNT]                                    | 00:52          | 27-12 | H 15   |                                           |
| ASSIST by HILL,SHELBY                                              | 00:44          |       |        |                                           |
|                                                                    | 00:22          |       |        | MISSED 3PTR by WILLIAMS,LUNDON            |
|                                                                    |                |       |        |                                           |
| REBOUND (DEF) by HILL,SHELBY                                       | 00:22          |       |        |                                           |
| REBOUND (DEF) by HILL,SHELBY GOOD! LAYUP by SCHAEFER,MIRANDA [PNT] | 00:22<br>00:10 | 27-14 | H 13   |                                           |

| VISITORS: Southeastern Okla. | Time  | Score | Margin | HOME: Harding                   |
|------------------------------|-------|-------|--------|---------------------------------|
| GOOD! FT by SCHAEFER,MIRANDA | 00:10 | 27-15 | H 12   |                                 |
| SUB IN: BAXTER,KAYLIE        | 00:10 |       |        |                                 |
| SUB OUT: KOELZER,DEMI        | 00:10 |       |        |                                 |
|                              | 00:00 |       |        | MISSED JUMPER by CHRANE, SYDNEY |
|                              | 00:00 |       |        | REBOUND (DEADB) by TEAM         |

Southeastern Okla. 15, Harding 27

| Period 1-only | In<br>Paint | Off<br>T/O | 2nd<br>Chance | Fast<br>Break | Bench | 2222       |              |
|---------------|-------------|------------|---------------|---------------|-------|------------|--------------|
| SOSU          | 8           | 2          | 5             | 0             | 8     | Score tied | - 0 times    |
| HU            | 8           | 12         | 2             | 0             | 2     | Lead chang | ed - 0 times |