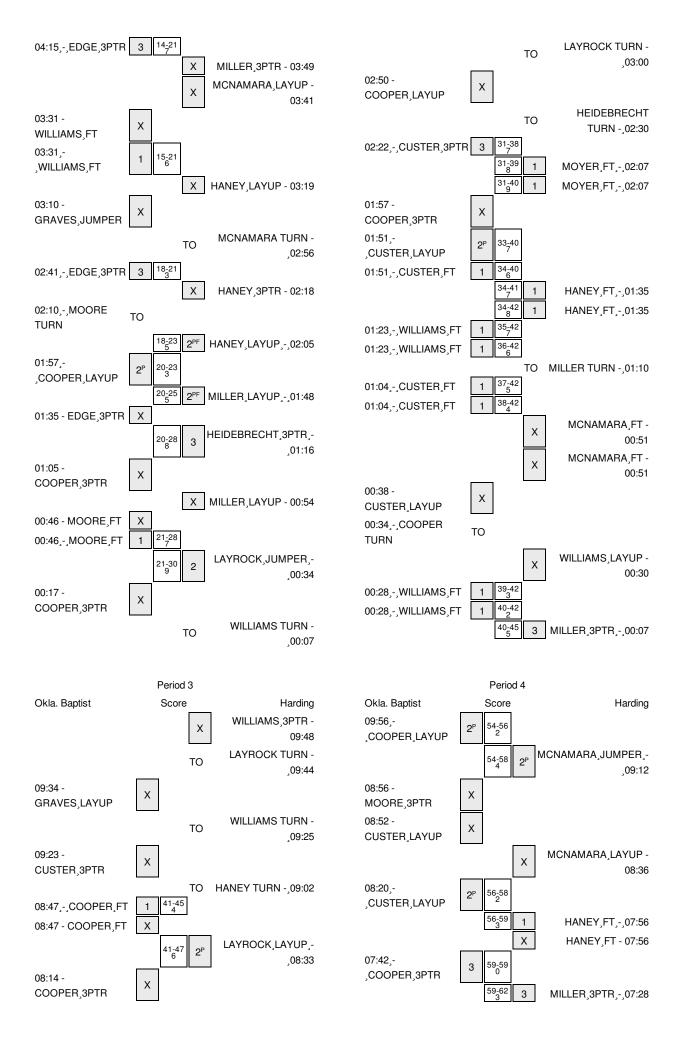

# Okla. Baptist vs Harding 12/5/2015; 1 p.m. at Searcy, Ark. (Rhodes-Reaves Field House) Period 2 Play-By-Play

| VISITORS: Okla. Baptist           | Time  | Score | Margin | HOME: Harding                        |
|-----------------------------------|-------|-------|--------|--------------------------------------|
|                                   | 10:00 |       |        | SUB IN: MCNAMARA,MACKENZIE           |
|                                   | 10:00 |       |        | SUB IN: HEIDEBRECHT, CHELSEA         |
|                                   | 10:00 |       |        | SUB OUT: MOYER, CORREY               |
|                                   | 10:00 |       |        | SUB OUT: MILLER,FALAN                |
| GOOD! 3PTR by CUSTER,KATY         | 09:46 | 30-24 | H 6    |                                      |
| ASSIST by MOORE,KIARA             | 09:46 |       |        |                                      |
|                                   | 09:32 |       |        | MISSED 3PTR by HEIDEBRECHT, CHELSEA  |
|                                   | 09:32 |       |        | REBOUND (OFF) by LAYROCK, SYDNEY     |
| FOUL by MOORE,KIARA               | 09:21 |       |        |                                      |
|                                   | 09:21 | 31-24 | H 7    | GOOD! FT by HANEY,A'NDREA            |
|                                   | 09:21 | 32-24 | H 8    | GOOD! FT by HANEY, A'NDREA           |
| MISSED LAYUP by MOORE,KIARA       | 09:12 |       |        |                                      |
|                                   | 09:12 |       |        | REBOUND (DEF) by LAYROCK, SYDNEY     |
| FOUL by COOPER, ARIELLE           | 08:57 |       |        |                                      |
| SUB IN: DUDZEVICH,RAQUEL          | 08:57 |       |        |                                      |
| SUB OUT: COOPER,ARIELLE           | 08:57 |       |        |                                      |
|                                   | 08:57 |       |        | SUB IN: MILLER,FALAN                 |
|                                   | 08:57 |       |        | SUB IN: MOYER,CORREY                 |
|                                   | 08:57 |       |        | SUB OUT: HEIDEBRECHT, CHELSEA        |
|                                   | 08:57 |       |        | SUB OUT: LAYROCK,SYDNEY              |
|                                   | 08:45 |       |        | MISSED 3PTR by WILLIAMS,LUNDON       |
| REBOUND (DEF) by TEAM             | 08:45 |       |        |                                      |
| TURNOVER by GRAVES,CAMEERAH       | 08:29 |       |        |                                      |
|                                   | 08:27 |       |        | STEAL by HANEY,A'NDREA               |
| FOUL by MOORE,KIARA               | 08:23 |       |        |                                      |
| SUB IN: WILLIAMS,LEXI             | 08:23 |       |        |                                      |
| SUB OUT: MOORE,KIARA              | 08:23 |       |        |                                      |
|                                   | 08:18 |       |        | MISSED 3PTR by WILLIAMS,LUNDON       |
| REBOUND (DEF) by COOPER,MCKENZIE  | 08:18 |       |        |                                      |
| TURNOVER by DUDZEVICH, RAQUEL     | 08:07 |       |        |                                      |
| FOUL by DUDZEVICH,RAQUEL          | 07:57 |       |        |                                      |
|                                   | 07:57 | 33-24 | H 9    | GOOD! FT by HANEY,A'NDREA            |
|                                   | 07:57 | 34-24 | H 10   | GOOD! FT by HANEY, A'NDREA           |
|                                   | 07:57 |       |        | SUB IN: LAYROCK,SYDNEY               |
|                                   | 07:57 |       |        | SUB OUT: MCNAMARA, MACKENZIE         |
| MISSED JUMPER by COOPER,MCKENZIE  | 07:42 |       |        |                                      |
|                                   | 07:42 |       |        | REBOUND (DEF) by MILLER,FALAN        |
|                                   | 07:31 | 36-24 | H 12   | GOOD! LAYUP by WILLIAMS,LUNDON [PNT] |
| MISSED JUMPER by WILLIAMS,LEXI    | 07:16 |       |        |                                      |
|                                   | 07:16 |       |        | REBOUND (DEF) by MOYER, CORREY       |
|                                   | 06:59 |       |        | MISSED 3PTR by MILLER,FALAN          |
| REBOUND (DEF) by CUSTER,KATY      | 06:59 |       |        |                                      |
| MISSED JUMPER by DUDZEVICH,RAQUEL | 06:43 |       |        |                                      |
| REBOUND (OFF) by WILLIAMS, LEXI   | 06:43 |       |        |                                      |
|                                   | 06:41 |       |        | FOUL by LAYROCK,SYDNEY               |
| GOOD! FT by WILLIAMS,LEXI         | 06:41 | 36-25 | H 11   |                                      |
| GOOD! FT by WILLIAMS,LEXI         | 06:41 | 36-26 | H 10   |                                      |
| SUB IN: EDGE,TASHA                | 06:41 |       |        |                                      |
| SUB IN: SMITH,MONAE               | 06:41 |       |        |                                      |
| SUB OUT: WILLIAMS,LEXI            | 06:41 |       |        |                                      |
| SUB OUT: DUDZEVICH,RAQUEL         | 06:41 |       |        |                                      |
|                                   | 06:41 |       |        | SUB IN: WIEDOWER,KAYLEE              |
|                                   | 06:41 |       |        | SUB IN: MCNAMARA,MACKENZIE           |

| /ISITORS: Okla. Baptist          | Time  | Score | Margin | HOME: Harding                       |
|----------------------------------|-------|-------|--------|-------------------------------------|
|                                  | 06:41 |       |        | SUB OUT: LAYROCK,SYDNEY             |
|                                  | 06:41 |       |        | SUB OUT: WILLIAMS,LUNDON            |
|                                  | 06:32 |       |        | MISSED 3PTR by WIEDOWER,KAYLEE      |
|                                  | 06:32 |       |        | REBOUND (OFF) by MILLER,FALAN       |
| FOUL by GRAVES,CAMEERAH          | 06:25 |       |        |                                     |
|                                  | 06:25 | 37-26 | H 11   | GOOD! FT by MILLER,FALAN            |
|                                  | 06:25 | 38-26 | H 12   | GOOD! FT by MILLER,FALAN            |
| SUB IN: DAVENPORT,MORGAN         | 06:25 |       |        |                                     |
| SUB IN: WILLIAMS,LEXI            | 06:25 |       |        |                                     |
| SUB OUT: GRAVES,CAMEERAH         | 06:25 |       |        |                                     |
| SUB OUT: SMITH,MONAE             | 06:25 |       |        |                                     |
|                                  | 06:09 |       |        | FOUL by WIEDOWER,KAYLEE             |
|                                  | 06:08 |       |        | FOUL by MCNAMARA,MACKENZIE          |
| SUB IN: SMITH,MONAE              | 05:53 |       |        |                                     |
| SUB OUT: DAVENPORT,MORGAN        | 05:53 |       |        |                                     |
| MISSED 3PTR by WILLIAMS,LEXI     | 05:51 |       |        |                                     |
|                                  | 05:51 |       |        | REBOUND (DEF) by HANEY, A'NDREA     |
|                                  | 05:39 |       |        | MISSED 3PTR by HANEY,A'NDREA        |
| REBOUND (DEF) by COOPER,MCKENZIE | 05:39 |       |        |                                     |
|                                  | 05:31 |       |        | FOUL by HANEY, A'NDREA              |
| SUB IN: COOPER,ARIELLE           | 05:31 |       |        |                                     |
| SUB OUT: CUSTER,KATY             | 05:31 |       |        |                                     |
|                                  | 05:19 |       |        | FOUL by MOYER, CORREY               |
| MISSED FT by COOPER,ARIELLE      | 05:19 |       |        |                                     |
| REBOUND (DEADB) by TEAM          | 05:19 |       |        |                                     |
| MISSED FT by COOPER,ARIELLE      | 05:19 |       |        |                                     |
| REBOUND (OFF) by SMITH,MONAE     | 05:19 |       |        |                                     |
| TURNOVER by COOPER,MCKENZIE      | 05:03 |       |        |                                     |
|                                  | 05:02 |       |        | STEAL by MILLER,FALAN               |
|                                  | 04:47 |       |        | TIMEOUT MEDIA                       |
|                                  | 04:45 |       |        | SUB IN: LAYROCK,SYDNE               |
|                                  | 04:45 |       |        | SUB IN: HEIDEBRECHT, CHELSEA        |
|                                  | 04:45 |       |        | SUB IN: WILLIAMS, LUNDON            |
|                                  | 04:45 |       |        | SUB OUT: WIEDOWER,KAYLEE            |
|                                  | 04:45 |       |        | SUB OUT: HANEY,A'NDREA              |
|                                  | 04:45 |       |        | SUB OUT: MOYER, CORREY              |
|                                  | 04:41 |       |        | MISSED 3PTR by HEIDEBRECHT, CHELSEA |
| REBOUND (DEF) by EDGE,TASHA      | 04:41 |       |        |                                     |
| GOOD! JUMPER by COOPER,ARIELLE   | 04:23 | 38-28 | H 10   |                                     |
| 2002.00 2.1.2, 000. 2.1.9        | 04:08 | 00 20 |        | MISSED 3PTR by WILLIAMS,LUNDON      |
| REBOUND (DEF) by WILLIAMS,LEXI   | 04:08 |       |        |                                     |
| MISSED LAYUP by EDGE,TASHA       | 03:58 |       |        |                                     |
|                                  | 03:58 |       |        | REBOUND (DEF) by WILLIAMS,LUNDON    |
|                                  | 03:37 |       |        | MISSED 3PTR by LAYROCK,SYDNEY       |
| REBOUND (DEF) by TEAM            | 03:37 |       |        | Wildeld of Triby Extricols, or bive |
| SUB IN: CUSTER,KATY              | 03:33 |       |        |                                     |
| SUB OUT: EDGE,TASHA              | 03:33 |       |        |                                     |
| MISSED JUMPER by COOPER, ARIELLE | 03:19 |       |        |                                     |
| MODED TOWN ENTRY OOON EN,AMELEE  | 03:19 |       |        | REBOUND (DEF) by LAYROCK,SYDNE      |
|                                  |       |       |        |                                     |
|                                  | 03:00 |       |        | FOUL by LAYROCK, SYDNEY             |
|                                  | 03:00 |       |        | TURNOVER by LAYROCK,SYDNE           |
|                                  | 03:00 |       |        | SUB IN: MOYER, CORREY               |
|                                  | 03:00 |       |        | SUB IN: HANEY,A'NDREA               |
|                                  | 03:00 |       |        | SUB OUT: LAYROCK, SYDNE             |
|                                  | 03:00 |       |        | SUB OUT: MILLER,FALAN               |
| MISSED LAYUP by COOPER,MCKENZIE  | 02:50 |       |        |                                     |
|                                  | 02:50 |       |        | REBOUND (DEF) by MOYER,CORREY       |
|                                  | 02:30 |       |        | TURNOVER by HEIDEBRECHT, CHELSEA    |

| VISITORS: Okla. Baptist           | Time  | Score | Margin | HOME: Harding                   |
|-----------------------------------|-------|-------|--------|---------------------------------|
| STEAL by COOPER,MCKENZIE          | 02:29 |       |        |                                 |
|                                   | 02:26 |       |        | SUB IN: WIEDOWER,KAYLEE         |
|                                   | 02:26 |       |        | SUB OUT: HEIDEBRECHT, CHELSEA   |
| GOOD! 3PTR by CUSTER,KATY         | 02:22 | 38-31 | H 7    |                                 |
| ASSIST by WILLIAMS,LEXI           | 02:22 |       |        |                                 |
| FOUL by SMITH,MONAE               | 02:07 |       |        |                                 |
|                                   | 02:07 | 39-31 | H 8    | GOOD! FT by MOYER, CORREY       |
|                                   | 02:07 | 40-31 | H 9    | GOOD! FT by MOYER,CORREY        |
| MISSED 3PTR by COOPER,MCKENZIE    | 01:57 |       |        |                                 |
| REBOUND (OFF) by COOPER, ARIELLE  | 01:57 |       |        |                                 |
| GOOD! LAYUP by CUSTER,KATY [PNT]  | 01:51 | 40-33 | H 7    |                                 |
| ASSIST by SMITH,MONAE             | 01:51 |       |        |                                 |
|                                   | 01:51 |       |        | FOUL by MOYER, CORREY           |
| GOOD! FT by CUSTER,KATY           | 01:51 | 40-34 | H 6    | <b> </b>                        |
| ,                                 | 01:51 |       |        | SUB IN: MILLER,FALAN            |
|                                   | 01:51 |       |        | SUB OUT: MOYER,CORREY           |
|                                   | 01:45 |       |        | TIMEOUT 30SEC                   |
| FOUL by WILLIAMS, LEXI            | 01:35 |       |        | 1111/12001 00020                |
| TOOL BY WILLIAMS, ELEXI           | 01:35 | 41-34 | H 7    | GOOD! FT by HANEY, A'NDREA      |
|                                   | 01:35 | 42-34 | H 8    | GOOD! FT by HANEY, A'NDREA      |
|                                   | 01:23 | 72-07 | 110    | FOUL by WILLIAMS, LUNDON        |
| GOOD! FT by WILLIAMS,LEXI         | 01:23 | 42-35 | H 7    | 1 OOL by WILLIAMO, LONDON       |
| GOOD! FT by WILLIAMS, LEXI        | 01:23 | 42-36 | H 6    |                                 |
| GOOD! FT by WILLIAMS, LEXT        | 01:23 | 42-30 | по     | SUB IN: HEIDEBRECHT,CHELSEA     |
|                                   | 01:23 |       |        | SUB OUT: WILLIAMS,LUNDON        |
|                                   |       |       |        |                                 |
| CTEAL by COOPER ARIELLE           | 01:10 |       |        | TURNOVER by MILLER,FALAN        |
| STEAL by COOPER,ARIELLE           | 01:09 |       |        | FOLIA IN LIAMEY AINIDDEA        |
| OOODIET his OUDTED WATV           | 01:04 | 40.07 | 11.5   | FOUL by HANEY,A'NDREA           |
| GOOD! FT by CUSTER,KATY           | 01:04 | 42-37 | H 5    |                                 |
| GOOD! FT by CUSTER,KATY           | 01:04 | 42-38 | H 4    | CLID IN ANILLIAMO LLINDON       |
|                                   | 01:04 |       |        | SUB IN: WILLIAMS, LUNDON        |
| 5018 L 000050 ADISUS              | 01:04 |       |        | SUB OUT: HANEY,A'NDREA          |
| FOUL by COOPER, ARIELLE           | 00:51 |       |        | MOSED ET L. MONAMEDA MAGNENTIE  |
|                                   | 00:51 |       |        | MISSED FT by MCNAMARA,MACKENZIE |
|                                   | 00:51 |       |        | REBOUND (DEADB) by TEAM         |
|                                   | 00:51 |       |        | MISSED FT by MCNAMARA,MACKENZIE |
| REBOUND (DEF) by DUDZEVICH,RAQUEL | 00:51 |       |        |                                 |
| SUB IN: DUDZEVICH,RAQUEL          | 00:51 |       |        |                                 |
| SUB OUT: COOPER,ARIELLE           | 00:51 |       |        |                                 |
| MISSED LAYUP by CUSTER,KATY       | 00:38 |       |        |                                 |
| REBOUND (OFF) by TEAM             | 00:38 |       |        |                                 |
| TURNOVER by COOPER,MCKENZIE       | 00:34 |       |        |                                 |
|                                   | 00:32 |       |        | STEAL by WILLIAMS,LUNDON        |
|                                   | 00:30 |       |        | MISSED LAYUP by WILLIAMS,LUNDON |
| REBOUND (DEF) by WILLIAMS,LEXI    | 00:30 |       |        |                                 |
|                                   | 00:28 |       |        | FOUL by MILLER,FALAN            |
| GOOD! FT by WILLIAMS,LEXI         | 00:28 | 42-39 | H 3    |                                 |
| GOOD! FT by WILLIAMS,LEXI         | 00:28 | 42-40 | H 2    |                                 |
|                                   | 00:07 | 45-40 | H 5    | GOOD! 3PTR by MILLER,FALAN      |
|                                   | 00:07 |       |        | ASSIST by WILLIAMS, LUNDON      |

Okla. Baptist 40, Harding 45

| Period 2-only | ln    | Off | 2nd    | Fast  |       |                      |
|---------------|-------|-----|--------|-------|-------|----------------------|
| Period 2-only | Paint | T/O | Chance | Break | Bench | 2222                 |
| OKLABAP       | 2     | 5   | 5      | 0     | 6     | Score tied - 0 times |

| Period 2-only | ln    | Off | 2nd    | Fast  |       |      |                        |
|---------------|-------|-----|--------|-------|-------|------|------------------------|
| Period 2-only | Paint | T/O | Chance | Break | Bench | 3333 |                        |
| HU            | 2     | 2   | 4      | 0     | 0     |      | Lead changed - 0 times |