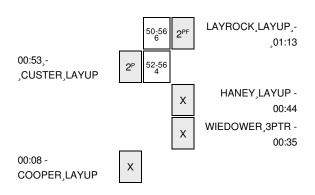

# Okla. Baptist vs Harding 12/5/2015; 1 p.m. at Searcy, Ark. (Rhodes-Reaves Field House) Period 2 Play-By-Play

| VISITORS: Okla. Baptist           | Time  | Score | Margin | HOME: Harding                        |
|-----------------------------------|-------|-------|--------|--------------------------------------|
|                                   | 10:00 |       |        | SUB IN: MCNAMARA,MACKENZIE           |
|                                   | 10:00 |       |        | SUB IN: HEIDEBRECHT, CHELSEA         |
|                                   | 10:00 |       |        | SUB OUT: MOYER, CORREY               |
|                                   | 10:00 |       |        | SUB OUT: MILLER,FALAN                |
| GOOD! 3PTR by CUSTER,KATY         | 09:46 | 30-24 | H 6    |                                      |
| ASSIST by MOORE,KIARA             | 09:46 |       |        |                                      |
|                                   | 09:32 |       |        | MISSED 3PTR by HEIDEBRECHT, CHELSEA  |
|                                   | 09:32 |       |        | REBOUND (OFF) by LAYROCK, SYDNEY     |
| FOUL by MOORE,KIARA               | 09:21 |       |        |                                      |
|                                   | 09:21 | 31-24 | H 7    | GOOD! FT by HANEY,A'NDREA            |
|                                   | 09:21 | 32-24 | H 8    | GOOD! FT by HANEY, A'NDREA           |
| MISSED LAYUP by MOORE,KIARA       | 09:12 |       |        |                                      |
|                                   | 09:12 |       |        | REBOUND (DEF) by LAYROCK, SYDNEY     |
| FOUL by COOPER, ARIELLE           | 08:57 |       |        |                                      |
| SUB IN: DUDZEVICH,RAQUEL          | 08:57 |       |        |                                      |
| SUB OUT: COOPER,ARIELLE           | 08:57 |       |        |                                      |
|                                   | 08:57 |       |        | SUB IN: MILLER,FALAN                 |
|                                   | 08:57 |       |        | SUB IN: MOYER,CORREY                 |
|                                   | 08:57 |       |        | SUB OUT: HEIDEBRECHT, CHELSEA        |
|                                   | 08:57 |       |        | SUB OUT: LAYROCK,SYDNEY              |
|                                   | 08:45 |       |        | MISSED 3PTR by WILLIAMS,LUNDON       |
| REBOUND (DEF) by TEAM             | 08:45 |       |        |                                      |
| TURNOVER by GRAVES,CAMEERAH       | 08:29 |       |        |                                      |
|                                   | 08:27 |       |        | STEAL by HANEY,A'NDREA               |
| FOUL by MOORE,KIARA               | 08:23 |       |        |                                      |
| SUB IN: WILLIAMS,LEXI             | 08:23 |       |        |                                      |
| SUB OUT: MOORE,KIARA              | 08:23 |       |        |                                      |
|                                   | 08:18 |       |        | MISSED 3PTR by WILLIAMS,LUNDON       |
| REBOUND (DEF) by COOPER,MCKENZIE  | 08:18 |       |        |                                      |
| TURNOVER by DUDZEVICH, RAQUEL     | 08:07 |       |        |                                      |
| FOUL by DUDZEVICH,RAQUEL          | 07:57 |       |        |                                      |
|                                   | 07:57 | 33-24 | H 9    | GOOD! FT by HANEY,A'NDREA            |
|                                   | 07:57 | 34-24 | H 10   | GOOD! FT by HANEY, A'NDREA           |
|                                   | 07:57 |       |        | SUB IN: LAYROCK,SYDNEY               |
|                                   | 07:57 |       |        | SUB OUT: MCNAMARA, MACKENZIE         |
| MISSED JUMPER by COOPER,MCKENZIE  | 07:42 |       |        |                                      |
|                                   | 07:42 |       |        | REBOUND (DEF) by MILLER,FALAN        |
|                                   | 07:31 | 36-24 | H 12   | GOOD! LAYUP by WILLIAMS,LUNDON [PNT] |
| MISSED JUMPER by WILLIAMS,LEXI    | 07:16 |       |        |                                      |
|                                   | 07:16 |       |        | REBOUND (DEF) by MOYER, CORREY       |
|                                   | 06:59 |       |        | MISSED 3PTR by MILLER,FALAN          |
| REBOUND (DEF) by CUSTER,KATY      | 06:59 |       |        |                                      |
| MISSED JUMPER by DUDZEVICH,RAQUEL | 06:43 |       |        |                                      |
| REBOUND (OFF) by WILLIAMS, LEXI   | 06:43 |       |        |                                      |
|                                   | 06:41 |       |        | FOUL by LAYROCK,SYDNEY               |
| GOOD! FT by WILLIAMS,LEXI         | 06:41 | 36-25 | H 11   |                                      |
| GOOD! FT by WILLIAMS,LEXI         | 06:41 | 36-26 | H 10   |                                      |
| SUB IN: EDGE,TASHA                | 06:41 |       |        |                                      |
| SUB IN: SMITH,MONAE               | 06:41 |       |        |                                      |
| SUB OUT: WILLIAMS,LEXI            | 06:41 |       |        |                                      |
| SUB OUT: DUDZEVICH,RAQUEL         | 06:41 |       |        |                                      |
|                                   | 06:41 |       |        | SUB IN: WIEDOWER,KAYLEE              |
|                                   | 06:41 |       |        | SUB IN: MCNAMARA,MACKENZIE           |

| /ISITORS: Okla. Baptist          | Time  | Score | Margin | HOME: Harding                       |
|----------------------------------|-------|-------|--------|-------------------------------------|
|                                  | 06:41 |       |        | SUB OUT: LAYROCK,SYDNEY             |
|                                  | 06:41 |       |        | SUB OUT: WILLIAMS,LUNDON            |
|                                  | 06:32 |       |        | MISSED 3PTR by WIEDOWER,KAYLEE      |
|                                  | 06:32 |       |        | REBOUND (OFF) by MILLER,FALAN       |
| FOUL by GRAVES,CAMEERAH          | 06:25 |       |        |                                     |
|                                  | 06:25 | 37-26 | H 11   | GOOD! FT by MILLER,FALAN            |
|                                  | 06:25 | 38-26 | H 12   | GOOD! FT by MILLER,FALAN            |
| SUB IN: DAVENPORT,MORGAN         | 06:25 |       |        |                                     |
| SUB IN: WILLIAMS,LEXI            | 06:25 |       |        |                                     |
| SUB OUT: GRAVES,CAMEERAH         | 06:25 |       |        |                                     |
| SUB OUT: SMITH,MONAE             | 06:25 |       |        |                                     |
|                                  | 06:09 |       |        | FOUL by WIEDOWER,KAYLEE             |
|                                  | 06:08 |       |        | FOUL by MCNAMARA,MACKENZIE          |
| SUB IN: SMITH,MONAE              | 05:53 |       |        |                                     |
| SUB OUT: DAVENPORT,MORGAN        | 05:53 |       |        |                                     |
| MISSED 3PTR by WILLIAMS,LEXI     | 05:51 |       |        |                                     |
|                                  | 05:51 |       |        | REBOUND (DEF) by HANEY, A'NDREA     |
|                                  | 05:39 |       |        | MISSED 3PTR by HANEY,A'NDREA        |
| REBOUND (DEF) by COOPER,MCKENZIE | 05:39 |       |        |                                     |
|                                  | 05:31 |       |        | FOUL by HANEY, A'NDREA              |
| SUB IN: COOPER,ARIELLE           | 05:31 |       |        |                                     |
| SUB OUT: CUSTER,KATY             | 05:31 |       |        |                                     |
|                                  | 05:19 |       |        | FOUL by MOYER, CORREY               |
| MISSED FT by COOPER,ARIELLE      | 05:19 |       |        |                                     |
| REBOUND (DEADB) by TEAM          | 05:19 |       |        |                                     |
| MISSED FT by COOPER,ARIELLE      | 05:19 |       |        |                                     |
| REBOUND (OFF) by SMITH,MONAE     | 05:19 |       |        |                                     |
| TURNOVER by COOPER,MCKENZIE      | 05:03 |       |        |                                     |
|                                  | 05:02 |       |        | STEAL by MILLER,FALAN               |
|                                  | 04:47 |       |        | TIMEOUT MEDIA                       |
|                                  | 04:45 |       |        | SUB IN: LAYROCK,SYDNE               |
|                                  | 04:45 |       |        | SUB IN: HEIDEBRECHT, CHELSEA        |
|                                  | 04:45 |       |        | SUB IN: WILLIAMS, LUNDON            |
|                                  | 04:45 |       |        | SUB OUT: WIEDOWER,KAYLEE            |
|                                  | 04:45 |       |        | SUB OUT: HANEY,A'NDREA              |
|                                  | 04:45 |       |        | SUB OUT: MOYER, CORREY              |
|                                  | 04:41 |       |        | MISSED 3PTR by HEIDEBRECHT, CHELSEA |
| REBOUND (DEF) by EDGE,TASHA      | 04:41 |       |        |                                     |
| GOOD! JUMPER by COOPER,ARIELLE   | 04:23 | 38-28 | H 10   |                                     |
| 2002.00 2.1.2, 000. 2.1.9        | 04:08 | 00 20 |        | MISSED 3PTR by WILLIAMS,LUNDON      |
| REBOUND (DEF) by WILLIAMS,LEXI   | 04:08 |       |        |                                     |
| MISSED LAYUP by EDGE,TASHA       | 03:58 |       |        |                                     |
|                                  | 03:58 |       |        | REBOUND (DEF) by WILLIAMS,LUNDON    |
|                                  | 03:37 |       |        | MISSED 3PTR by LAYROCK,SYDNEY       |
| REBOUND (DEF) by TEAM            | 03:37 |       |        | Wildeld of Triby Extricols, or bive |
| SUB IN: CUSTER,KATY              | 03:33 |       |        |                                     |
| SUB OUT: EDGE,TASHA              | 03:33 |       |        |                                     |
| MISSED JUMPER by COOPER, ARIELLE | 03:19 |       |        |                                     |
| MODED TOWN ENTRY OOON EN,AMELEE  | 03:19 |       |        | REBOUND (DEF) by LAYROCK,SYDNE      |
|                                  |       |       |        |                                     |
|                                  | 03:00 |       |        | FOUL by LAYROCK, SYDNEY             |
|                                  | 03:00 |       |        | TURNOVER by LAYROCK,SYDNE           |
|                                  | 03:00 |       |        | SUB IN: MOYER, CORREY               |
|                                  | 03:00 |       |        | SUB IN: HANEY,A'NDREA               |
|                                  | 03:00 |       |        | SUB OUT: LAYROCK, SYDNE             |
|                                  | 03:00 |       |        | SUB OUT: MILLER,FALAN               |
| MISSED LAYUP by COOPER,MCKENZIE  | 02:50 |       |        |                                     |
|                                  | 02:50 |       |        | REBOUND (DEF) by MOYER,CORREY       |
|                                  | 02:30 |       |        | TURNOVER by HEIDEBRECHT, CHELSEA    |

| VISITORS: Okla. Baptist           | Time  | Score | Margin | HOME: Harding                   |
|-----------------------------------|-------|-------|--------|---------------------------------|
| STEAL by COOPER,MCKENZIE          | 02:29 |       |        |                                 |
|                                   | 02:26 |       |        | SUB IN: WIEDOWER,KAYLEE         |
|                                   | 02:26 |       |        | SUB OUT: HEIDEBRECHT, CHELSEA   |
| GOOD! 3PTR by CUSTER,KATY         | 02:22 | 38-31 | H 7    |                                 |
| ASSIST by WILLIAMS,LEXI           | 02:22 |       |        |                                 |
| FOUL by SMITH,MONAE               | 02:07 |       |        |                                 |
|                                   | 02:07 | 39-31 | H 8    | GOOD! FT by MOYER, CORREY       |
|                                   | 02:07 | 40-31 | H 9    | GOOD! FT by MOYER,CORREY        |
| MISSED 3PTR by COOPER,MCKENZIE    | 01:57 |       |        |                                 |
| REBOUND (OFF) by COOPER, ARIELLE  | 01:57 |       |        |                                 |
| GOOD! LAYUP by CUSTER,KATY [PNT]  | 01:51 | 40-33 | H 7    |                                 |
| ASSIST by SMITH,MONAE             | 01:51 |       |        |                                 |
|                                   | 01:51 |       |        | FOUL by MOYER, CORREY           |
| GOOD! FT by CUSTER,KATY           | 01:51 | 40-34 | H 6    | <b> </b>                        |
| ,                                 | 01:51 |       |        | SUB IN: MILLER,FALAN            |
|                                   | 01:51 |       |        | SUB OUT: MOYER,CORREY           |
|                                   | 01:45 |       |        | TIMEOUT 30SEC                   |
| FOUL by WILLIAMS, LEXI            | 01:35 |       |        | 1111/12001 00020                |
| TOOL BY WILLIAMS, ELEXI           | 01:35 | 41-34 | H 7    | GOOD! FT by HANEY, A'NDREA      |
|                                   | 01:35 | 42-34 | H 8    | GOOD! FT by HANEY, A'NDREA      |
|                                   | 01:23 | 72-07 | 110    | FOUL by WILLIAMS, LUNDON        |
| GOOD! FT by WILLIAMS,LEXI         | 01:23 | 42-35 | H 7    | 1 OOL by WILLIAMO, LONDON       |
| GOOD! FT by WILLIAMS, LEXI        | 01:23 | 42-36 | H 6    |                                 |
| GOOD! FT by WILLIAMS, LEXT        | 01:23 | 42-30 | по     | SUB IN: HEIDEBRECHT,CHELSEA     |
|                                   | 01:23 |       |        | SUB OUT: WILLIAMS,LUNDON        |
|                                   |       |       |        |                                 |
| CTEAL by COOPER ARIELLE           | 01:10 |       |        | TURNOVER by MILLER,FALAN        |
| STEAL by COOPER,ARIELLE           | 01:09 |       |        | FOLIA IN LIAMEY AINIDDEA        |
| OOODIET his OUDTED WATV           | 01:04 | 40.07 | 11.5   | FOUL by HANEY,A'NDREA           |
| GOOD! FT by CUSTER,KATY           | 01:04 | 42-37 | H 5    |                                 |
| GOOD! FT by CUSTER,KATY           | 01:04 | 42-38 | H 4    | CLID IN ANILLIAMO LLINDON       |
|                                   | 01:04 |       |        | SUB IN: WILLIAMS, LUNDON        |
| 5018 L 000050 ADISUS              | 01:04 |       |        | SUB OUT: HANEY,A'NDREA          |
| FOUL by COOPER, ARIELLE           | 00:51 |       |        | MOSED ET L. MONAMEDA MAGNENTIE  |
|                                   | 00:51 |       |        | MISSED FT by MCNAMARA,MACKENZIE |
|                                   | 00:51 |       |        | REBOUND (DEADB) by TEAM         |
|                                   | 00:51 |       |        | MISSED FT by MCNAMARA,MACKENZIE |
| REBOUND (DEF) by DUDZEVICH,RAQUEL | 00:51 |       |        |                                 |
| SUB IN: DUDZEVICH,RAQUEL          | 00:51 |       |        |                                 |
| SUB OUT: COOPER,ARIELLE           | 00:51 |       |        |                                 |
| MISSED LAYUP by CUSTER,KATY       | 00:38 |       |        |                                 |
| REBOUND (OFF) by TEAM             | 00:38 |       |        |                                 |
| TURNOVER by COOPER,MCKENZIE       | 00:34 |       |        |                                 |
|                                   | 00:32 |       |        | STEAL by WILLIAMS,LUNDON        |
|                                   | 00:30 |       |        | MISSED LAYUP by WILLIAMS,LUNDON |
| REBOUND (DEF) by WILLIAMS,LEXI    | 00:30 |       |        |                                 |
|                                   | 00:28 |       |        | FOUL by MILLER,FALAN            |
| GOOD! FT by WILLIAMS,LEXI         | 00:28 | 42-39 | H 3    |                                 |
| GOOD! FT by WILLIAMS,LEXI         | 00:28 | 42-40 | H 2    |                                 |
|                                   | 00:07 | 45-40 | H 5    | GOOD! 3PTR by MILLER,FALAN      |
|                                   | 00:07 |       |        | ASSIST by WILLIAMS, LUNDON      |