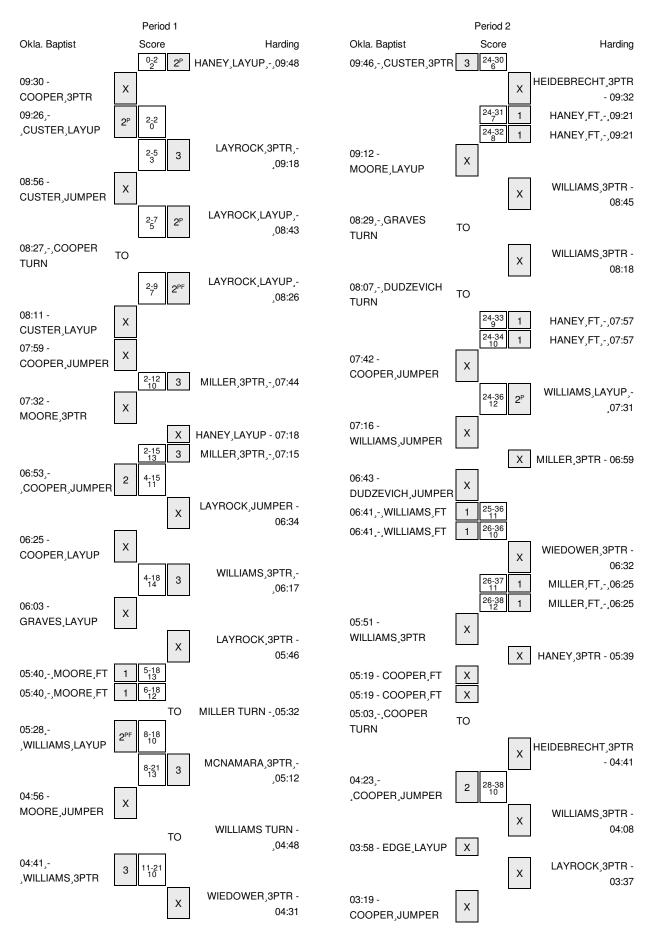

# Okla. Baptist vs Harding 12/5/2015; 1 p.m. at Searcy, Ark. (Rhodes-Reaves Field House) Period 1 Play-By-Play

| VISITORS: Okla. Baptist             | Time  | Score | Margin | HOME: Harding                           |
|-------------------------------------|-------|-------|--------|-----------------------------------------|
|                                     | 09:48 | 2-0   | H 2    | GOOD! LAYUP by HANEY,A'NDREA [PNT]      |
| MISSED 3PTR by COOPER,MCKENZIE      | 09:30 |       |        |                                         |
| REBOUND (OFF) by TEAM               | 09:30 |       |        |                                         |
| GOOD! LAYUP by CUSTER,KATY [PNT]    | 09:26 | 2-2   | Т      |                                         |
| ASSIST by GRAVES,CAMEERAH           | 09:26 |       |        |                                         |
|                                     | 09:18 | 5-2   | H 3    | GOOD! 3PTR by LAYROCK, SYDNEY           |
|                                     | 09:18 |       |        | ASSIST by WILLIAMS,LUNDON               |
| MISSED JUMPER by CUSTER,KATY        | 08:56 |       |        |                                         |
|                                     | 08:56 |       |        | REBOUND (DEF) by LAYROCK, SYDNEY        |
|                                     | 08:43 | 7-2   | H 5    | GOOD! LAYUP by LAYROCK, SYDNEY [PNT]    |
| TURNOVER by COOPER,MCKENZIE         | 08:27 |       |        | · · ·                                   |
| · ·                                 | 08:26 |       |        | STEAL by LAYROCK, SYDNEY                |
|                                     | 08:26 | 9-2   | H 7    | GOOD! LAYUP by LAYROCK, SYDNEY [FB/PNT] |
| TIMEOUT MEDIA                       | 08:26 |       |        |                                         |
| MISSED LAYUP by CUSTER,KATY         | 08:11 |       |        |                                         |
| •                                   | 08:11 |       |        | BLOCK by MILLER, FALAN                  |
| REBOUND (OFF) by TEAM               | 08:10 |       |        | •                                       |
| MISSED JUMPER by COOPER, ARIELLE    | 07:59 |       |        |                                         |
| ,                                   | 07:59 |       |        | REBOUND (DEF) by LAYROCK,SYDNEY         |
|                                     | 07:44 | 12-2  | H 10   | GOOD! 3PTR by MILLER,FALAN              |
|                                     | 07:44 |       | -      | ASSIST by HANEY, A'NDREA                |
| MISSED 3PTR by MOORE,KIARA          | 07:32 |       |        |                                         |
|                                     | 07:32 |       |        | REBOUND (DEADB) by TEAM                 |
| FOUL by CUSTER,KATY                 | 07:30 |       |        |                                         |
| SUB IN: DUDZEVICH,RAQUEL            | 07:30 |       |        |                                         |
| SUB OUT: CUSTER,KATY                | 07:30 |       |        |                                         |
| 302 00 H 300 L H, H 1 H             | 07:18 |       |        | MISSED LAYUP by HANEY,A'NDREA           |
| BLOCK by COOPER, ARIELLE            | 07:18 |       |        | WIGGES EXTOR Sy That Experience         |
| DECORACIO COCI ETT, TILLELE         | 07:16 |       |        | REBOUND (OFF) by TEAM                   |
|                                     | 07:15 | 15-2  | H 13   | GOOD! 3PTR by MILLER,FALAN              |
|                                     | 07:15 | 10 2  | 11.10  | ASSIST by HANEY,A'NDREA                 |
| GOOD! JUMPER by COOPER,ARIELLE      | 06:53 | 15-4  | H 11   | Accier by That En, Marie A              |
| acob. John Erroy Coor Erron Miletee | 06:34 | 10 4  |        | MISSED JUMPER by LAYROCK,SYDNEY         |
| REBOUND (DEF) by COOPER,ARIELLE     | 06:34 |       |        | MIGGES COMIT ETT BY EXTITIOON, STENET   |
| MISSED LAYUP by COOPER, ARIELLE     | 06:25 |       |        |                                         |
| MISSED LATOR BY COOK LIT, ATTILLEE  | 06:25 |       |        | BLOCK by MOYER,CORREY                   |
|                                     | 06:24 |       |        | REBOUND (DEF) by WILLIAMS, LUNDON       |
|                                     | 06:17 | 18-4  | H 14   | GOOD! 3PTR by WILLIAMS,LUNDON           |
|                                     | 06:17 | 10-4  | 11.14  | ASSIST by HANEY,A'NDREA                 |
| MISSED LAYUP by GRAVES,CAMEERAH     | 06:03 |       |        | ACCIOT BY TIANET, AND TEA               |
| WIGGED EATOR BY GITAVES, CAWLELIAN  | 06:03 |       |        | BLOCK by MILLER,FALAN                   |
|                                     | 06:03 |       |        | REBOUND (DEF) by MILLER,FALAN           |
|                                     | 05:46 |       |        | MISSED 3PTR by LAYROCK,SYDNEY           |
| REBOUND (DEF) by MOORE.KIARA        | 05:46 |       |        | MIGOLD OF TITBY EATTIOON, OT DIVE       |
| TLEBOOND (DEI ) by MOOTE, MATA      | 05:40 |       |        | FOUL by WILLIAMS,LUNDON                 |
| GOOD! FT by MOORE,KIARA             | 05:40 | 18-5  | H 13   | TOOL BY WILLIAMS, LONDON                |
| GOOD! FT by MOORE,KIARA             | 05:40 | 18-6  | H 12   |                                         |
| SUB IN: EDGE,TASHA                  | 05:40 | 10-0  | 1114   |                                         |
| SUB IN: WILLIAMS,LEXI               | 05:40 |       |        |                                         |
| SUB OUT: GRAVES,CAMEERAH            | 05:40 |       |        |                                         |
| SUB OUT: COOPER, ARIELLE            | 05:40 |       |        |                                         |
| JOB GOT. GOOFEN,ANIELLE             | 05:40 |       |        | SUB IN: MCNAMARA,MACKENZIE              |
|                                     |       |       |        |                                         |
|                                     | 05:40 |       |        | SUB IN: WIEDOWER,KAYLEE                 |

| VISITORS: Okla. Baptist               | Time  | Score | Margin | HOME: Harding                         |
|---------------------------------------|-------|-------|--------|---------------------------------------|
|                                       | 05:40 |       |        | SUB OUT: HANEY,A'NDREA                |
|                                       | 05:40 |       |        | SUB OUT: WILLIAMS,LUNDON              |
|                                       | 05:32 |       |        | TURNOVER by MILLER,FALAN              |
| STEAL by WILLIAMS,LEXI                | 05:31 |       |        |                                       |
| GOOD! LAYUP by WILLIAMS,LEXI [FB/PNT] | 05:28 | 18-8  | H 10   |                                       |
|                                       | 05:12 | 21-8  | H 13   | GOOD! 3PTR by MCNAMARA,MACKENZIE      |
|                                       | 05:12 |       |        | ASSIST by WIEDOWER,KAYLEE             |
| MISSED JUMPER by MOORE,KIARA          | 04:56 |       |        |                                       |
|                                       | 04:56 |       |        | REBOUND (DEF) by MOYER, CORREY        |
|                                       | 04:48 |       |        | TURNOVER by WILLIAMS, LUNDON          |
| STEAL by MOORE,KIARA                  | 04:47 |       |        |                                       |
| GOOD! 3PTR by WILLIAMS,LEXI           | 04:41 | 21-11 | H 10   |                                       |
| ASSIST by COOPER,MCKENZIE             | 04:41 |       |        |                                       |
| ·                                     | 04:31 |       |        | MISSED 3PTR by WIEDOWER,KAYLEE        |
| REBOUND (DEF) by TEAM                 | 04:31 |       |        | •                                     |
| SUB IN: GRAVES,CAMEERAH               | 04:27 |       |        |                                       |
| SUB OUT: MOORE,KIARA                  | 04:27 |       |        |                                       |
| GOOD! 3PTR by EDGE,TASHA              | 04:15 | 21-14 | H 7    |                                       |
| ASSIST by COOPER,MCKENZIE             | 04:15 |       |        |                                       |
|                                       | 03:49 |       |        | MISSED 3PTR by MILLER,FALAN           |
|                                       | 03:49 |       |        | REBOUND (OFF) by MOYER, CORREY        |
|                                       | 03:49 |       |        | MISSED LAYUP by MCNAMARA,MACKENZIE    |
| DEPOLIND (DEE) by DLIDZEVICH BAOLIEI  | 03:41 |       |        | WISSED LATOR BY WICHAWIANA,WACKENZIE  |
| REBOUND (DEF) by DUDZEVICH,RAQUEL     | 03:41 |       |        |                                       |
| AICCED ET by MILLIAMO LEVI            |       |       |        | FOUL by MCNAMARA,MACKENZIE            |
| MISSED FT by WILLIAMS,LEXI            | 03:31 |       |        |                                       |
| REBOUND (DEADB) by TEAM               | 03:31 |       |        |                                       |
| GOOD! FT by WILLIAMS,LEXI             | 03:31 | 21-15 | H 6    |                                       |
|                                       | 03:31 |       |        | SUB IN: HANEY,A'NDREA                 |
|                                       | 03:31 |       |        | SUB OUT: MOYER,CORREY                 |
|                                       | 03:31 |       |        | SUB OUT: LAYROCK,SYDNEY               |
|                                       | 03:19 |       |        | MISSED LAYUP by HANEY,A'NDREA         |
| REBOUND (DEF) by DUDZEVICH,RAQUEL     | 03:19 |       |        |                                       |
| MISSED JUMPER by GRAVES,CAMEERAH      | 03:10 |       |        |                                       |
|                                       | 03:10 |       |        | REBOUND (DEF) by TEAM                 |
|                                       | 02:56 |       |        | TURNOVER by MCNAMARA, MACKENZIE       |
| STEAL by GRAVES,CAMEERAH              | 02:56 |       |        |                                       |
|                                       | 02:56 |       |        | SUB IN: MOYER,CORREY                  |
|                                       | 02:56 |       |        | SUB OUT: MCNAMARA, MACKENZIE          |
| GOOD! 3PTR by EDGE,TASHA              | 02:41 | 21-18 | H 3    |                                       |
| ASSIST by DUDZEVICH,RAQUEL            | 02:41 |       |        |                                       |
| FOUL by GRAVES,CAMEERAH               | 02:25 |       |        |                                       |
| SUB IN: COOPER,ARIELLE                | 02:25 |       |        |                                       |
| SUB IN: MOORE,KIARA                   | 02:25 |       |        |                                       |
| SUB OUT: GRAVES,CAMEERAH              | 02:25 |       |        |                                       |
| SUB OUT: DUDZEVICH,RAQUEL             | 02:25 |       |        |                                       |
|                                       | 02:25 |       |        | SUB IN: HEIDEBRECHT, CHELSEA          |
|                                       | 02:25 |       |        | SUB OUT: WIEDOWER,KAYLEE              |
|                                       | 02:18 |       |        | MISSED 3PTR by HANEY,A'NDREA          |
| REBOUND (DEF) by TEAM                 | 02:18 |       |        | MIGGES OF THE SYTH WILLT, ATTEMENT    |
| , , ,                                 | 02:10 |       |        |                                       |
| FURNOVER by MOORE,KIARA               | 02:10 |       |        | STEAL by HANEY,A'NDREA                |
|                                       |       | 00.10 | ше     |                                       |
| DOODLI AVIID II. OOODED MOVENEE IN T  | 02:05 | 23-18 | H 5    | GOOD! LAYUP by HANEY,A'NDREA [FB/PNT] |
| GOOD! LAYUP by COOPER,MCKENZIE [PNT]  | 01:57 | 23-20 | H 3    | 000011 111112 111111                  |
|                                       | 01:48 | 25-20 | H 5    | GOOD! LAYUP by MILLER,FALAN [FB/PNT]  |
|                                       | 01:48 |       |        | ASSIST by HANEY,A'NDREA               |
| MISSED 3PTR by EDGE,TASHA             | 01:35 |       |        |                                       |
|                                       |       |       |        |                                       |
|                                       | 01:35 |       |        | REBOUND (DEF) by HANEY, A'NDREA       |

| VISITORS: Okla. Baptist        | Time  | Score | Margin | HOME: Harding                    |
|--------------------------------|-------|-------|--------|----------------------------------|
|                                | 01:16 |       |        | ASSIST by LAYROCK,SYDNEY         |
| MISSED 3PTR by COOPER,MCKENZIE | 01:05 |       |        |                                  |
|                                | 01:05 |       |        | REBOUND (DEF) by HANEY, A'NDREA  |
|                                | 00:54 |       |        | MISSED LAYUP by MILLER, FALAN    |
| REBOUND (DEF) by MOORE,KIARA   | 00:54 |       |        |                                  |
|                                | 00:46 |       |        | FOUL by HEIDEBRECHT, CHELSEA     |
| MISSED FT by MOORE,KIARA       | 00:46 |       |        |                                  |
| REBOUND (DEADB) by TEAM        | 00:46 |       |        |                                  |
| GOOD! FT by MOORE,KIARA        | 00:46 | 28-21 | H 7    |                                  |
|                                | 00:46 |       |        | SUB IN: WILLIAMS,LUNDON          |
|                                | 00:46 |       |        | SUB IN: MCNAMARA, MACKENZIE      |
|                                | 00:46 |       |        | SUB OUT: MOYER,CORREY            |
|                                | 00:46 |       |        | SUB OUT: MILLER,FALAN            |
|                                | 00:34 | 30-21 | H 9    | GOOD! JUMPER by LAYROCK, SYDNEY  |
|                                | 00:34 |       |        | ASSIST by HEIDEBRECHT, CHELSEA   |
| MISSED 3PTR by COOPER,ARIELLE  | 00:17 |       |        |                                  |
|                                | 00:17 |       |        | REBOUND (DEF) by LAYROCK, SYDNEY |
|                                | 00:07 |       |        | TURNOVER by WILLIAMS, LUNDON     |

Okla. Baptist 21, Harding 30

| Period 1-only | In<br>Paint | Off<br>T/O | 2nd<br>Chance | Fast<br>Break | Bench | 2222 |                        |
|---------------|-------------|------------|---------------|---------------|-------|------|------------------------|
| OKLABAP       | 6           | 8          | 2             | 2             | 12    |      | Score tied - 2 times   |
| HU            | 10          | 4          | 3             | 6             | 6     |      | Lead changed - 0 times |