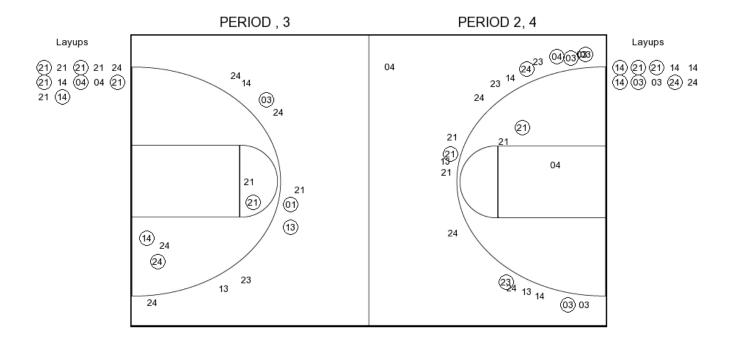

# Okla. Baptist vs Harding 12/5/2015; 1 p.m. at Searcy, Ark. (Rhodes-Reaves Field House) Period 1 Play-By-Play

| VISITORS: Okla. Baptist             | Time  | Score | Margin | HOME: Harding                           |
|-------------------------------------|-------|-------|--------|-----------------------------------------|
|                                     | 09:48 | 2-0   | H 2    | GOOD! LAYUP by HANEY,A'NDREA [PNT]      |
| MISSED 3PTR by COOPER,MCKENZIE      | 09:30 |       |        |                                         |
| REBOUND (OFF) by TEAM               | 09:30 |       |        |                                         |
| GOOD! LAYUP by CUSTER,KATY [PNT]    | 09:26 | 2-2   | Т      |                                         |
| ASSIST by GRAVES,CAMEERAH           | 09:26 |       |        |                                         |
|                                     | 09:18 | 5-2   | H 3    | GOOD! 3PTR by LAYROCK, SYDNEY           |
|                                     | 09:18 |       |        | ASSIST by WILLIAMS,LUNDON               |
| MISSED JUMPER by CUSTER,KATY        | 08:56 |       |        |                                         |
|                                     | 08:56 |       |        | REBOUND (DEF) by LAYROCK, SYDNEY        |
|                                     | 08:43 | 7-2   | H 5    | GOOD! LAYUP by LAYROCK, SYDNEY [PNT]    |
| TURNOVER by COOPER,MCKENZIE         | 08:27 |       |        | · · ·                                   |
| · ·                                 | 08:26 |       |        | STEAL by LAYROCK, SYDNEY                |
|                                     | 08:26 | 9-2   | H 7    | GOOD! LAYUP by LAYROCK, SYDNEY [FB/PNT] |
| TIMEOUT MEDIA                       | 08:26 |       |        |                                         |
| MISSED LAYUP by CUSTER,KATY         | 08:11 |       |        |                                         |
| •                                   | 08:11 |       |        | BLOCK by MILLER, FALAN                  |
| REBOUND (OFF) by TEAM               | 08:10 |       |        | •                                       |
| MISSED JUMPER by COOPER, ARIELLE    | 07:59 |       |        |                                         |
| ,                                   | 07:59 |       |        | REBOUND (DEF) by LAYROCK,SYDNEY         |
|                                     | 07:44 | 12-2  | H 10   | GOOD! 3PTR by MILLER,FALAN              |
|                                     | 07:44 |       | -      | ASSIST by HANEY, A'NDREA                |
| MISSED 3PTR by MOORE,KIARA          | 07:32 |       |        |                                         |
|                                     | 07:32 |       |        | REBOUND (DEADB) by TEAM                 |
| FOUL by CUSTER,KATY                 | 07:30 |       |        |                                         |
| SUB IN: DUDZEVICH,RAQUEL            | 07:30 |       |        |                                         |
| SUB OUT: CUSTER,KATY                | 07:30 |       |        |                                         |
| 302 00 H 300 L H, H 1 H             | 07:18 |       |        | MISSED LAYUP by HANEY,A'NDREA           |
| BLOCK by COOPER, ARIELLE            | 07:18 |       |        | WIGGES EXTOR Sy That Experience         |
| DECORACIO COCI ETT, TILLELE         | 07:16 |       |        | REBOUND (OFF) by TEAM                   |
|                                     | 07:15 | 15-2  | H 13   | GOOD! 3PTR by MILLER,FALAN              |
|                                     | 07:15 | 10 2  | 11.10  | ASSIST by HANEY,A'NDREA                 |
| GOOD! JUMPER by COOPER,ARIELLE      | 06:53 | 15-4  | H 11   | Accier by That En, Marie A              |
| acob. John Erroy Coor Erron Miletee | 06:34 | 10 4  |        | MISSED JUMPER by LAYROCK,SYDNEY         |
| REBOUND (DEF) by COOPER,ARIELLE     | 06:34 |       |        | MIGGES COMIT ETT BY EXTITIOON, STENET   |
| MISSED LAYUP by COOPER, ARIELLE     | 06:25 |       |        |                                         |
| MISSED LATOR BY COOK LIT, ATTILLEE  | 06:25 |       |        | BLOCK by MOYER,CORREY                   |
|                                     | 06:24 |       |        | REBOUND (DEF) by WILLIAMS, LUNDON       |
|                                     | 06:17 | 18-4  | H 14   | GOOD! 3PTR by WILLIAMS,LUNDON           |
|                                     | 06:17 | 10-4  | 11.14  | ASSIST by HANEY,A'NDREA                 |
| MISSED LAYUP by GRAVES,CAMEERAH     | 06:03 |       |        | ACCIOT BY TIANET, AND TEA               |
| WIGGED EATOR BY GITAVES, CAWLELIAN  | 06:03 |       |        | BLOCK by MILLER,FALAN                   |
|                                     | 06:03 |       |        | REBOUND (DEF) by MILLER,FALAN           |
|                                     | 05:46 |       |        | MISSED 3PTR by LAYROCK,SYDNEY           |
| REBOUND (DEF) by MOORE.KIARA        | 05:46 |       |        | MIGOLD OF TITBY EATTIOON, OT DIVE       |
| TLEBOOND (DEI ) by MOOTE, MATA      | 05:40 |       |        | FOUL by WILLIAMS,LUNDON                 |
| GOOD! FT by MOORE,KIARA             | 05:40 | 18-5  | H 13   | TOOL BY WILLIAMS, LONDON                |
| GOOD! FT by MOORE,KIARA             | 05:40 | 18-6  | H 12   |                                         |
| SUB IN: EDGE,TASHA                  | 05:40 | 10-0  | 1114   |                                         |
| SUB IN: WILLIAMS,LEXI               | 05:40 |       |        |                                         |
| SUB OUT: GRAVES,CAMEERAH            | 05:40 |       |        |                                         |
| SUB OUT: COOPER, ARIELLE            | 05:40 |       |        |                                         |
| JOB GOT. GOOFEN,ANIELLE             | 05:40 |       |        | SUB IN: MCNAMARA,MACKENZIE              |
|                                     |       |       |        |                                         |
|                                     | 05:40 |       |        | SUB IN: WIEDOWER,KAYLEE                 |

| VISITORS: Okla. Baptist               | Time  | Score | Margin | HOME: Harding                         |
|---------------------------------------|-------|-------|--------|---------------------------------------|
|                                       | 05:40 |       |        | SUB OUT: HANEY,A'NDREA                |
|                                       | 05:40 |       |        | SUB OUT: WILLIAMS,LUNDON              |
|                                       | 05:32 |       |        | TURNOVER by MILLER,FALAN              |
| STEAL by WILLIAMS,LEXI                | 05:31 |       |        |                                       |
| GOOD! LAYUP by WILLIAMS,LEXI [FB/PNT] | 05:28 | 18-8  | H 10   |                                       |
|                                       | 05:12 | 21-8  | H 13   | GOOD! 3PTR by MCNAMARA,MACKENZIE      |
|                                       | 05:12 |       |        | ASSIST by WIEDOWER,KAYLEE             |
| MISSED JUMPER by MOORE,KIARA          | 04:56 |       |        |                                       |
|                                       | 04:56 |       |        | REBOUND (DEF) by MOYER, CORREY        |
|                                       | 04:48 |       |        | TURNOVER by WILLIAMS, LUNDON          |
| STEAL by MOORE,KIARA                  | 04:47 |       |        |                                       |
| GOOD! 3PTR by WILLIAMS,LEXI           | 04:41 | 21-11 | H 10   |                                       |
| ASSIST by COOPER,MCKENZIE             | 04:41 |       |        |                                       |
| ·                                     | 04:31 |       |        | MISSED 3PTR by WIEDOWER,KAYLEE        |
| REBOUND (DEF) by TEAM                 | 04:31 |       |        | •                                     |
| SUB IN: GRAVES,CAMEERAH               | 04:27 |       |        |                                       |
| SUB OUT: MOORE,KIARA                  | 04:27 |       |        |                                       |
| GOOD! 3PTR by EDGE,TASHA              | 04:15 | 21-14 | H 7    |                                       |
| ASSIST by COOPER,MCKENZIE             | 04:15 |       |        |                                       |
|                                       | 03:49 |       |        | MISSED 3PTR by MILLER,FALAN           |
|                                       | 03:49 |       |        | REBOUND (OFF) by MOYER, CORREY        |
|                                       | 03:49 |       |        | MISSED LAYUP by MCNAMARA,MACKENZIE    |
| DEPOLIND (DEE) by DLIDZEVICH BAOLIEI  | 03:41 |       |        | WISSED LATOR BY WICHAWIANA,WACKENZIE  |
| REBOUND (DEF) by DUDZEVICH,RAQUEL     | 03:41 |       |        |                                       |
| AICCED ET by MILLIAMO LEVI            |       |       |        | FOUL by MCNAMARA,MACKENZIE            |
| MISSED FT by WILLIAMS,LEXI            | 03:31 |       |        |                                       |
| REBOUND (DEADB) by TEAM               | 03:31 |       |        |                                       |
| GOOD! FT by WILLIAMS,LEXI             | 03:31 | 21-15 | H 6    |                                       |
|                                       | 03:31 |       |        | SUB IN: HANEY,A'NDREA                 |
|                                       | 03:31 |       |        | SUB OUT: MOYER,CORREY                 |
|                                       | 03:31 |       |        | SUB OUT: LAYROCK,SYDNEY               |
|                                       | 03:19 |       |        | MISSED LAYUP by HANEY,A'NDREA         |
| REBOUND (DEF) by DUDZEVICH,RAQUEL     | 03:19 |       |        |                                       |
| MISSED JUMPER by GRAVES,CAMEERAH      | 03:10 |       |        |                                       |
|                                       | 03:10 |       |        | REBOUND (DEF) by TEAM                 |
|                                       | 02:56 |       |        | TURNOVER by MCNAMARA, MACKENZIE       |
| STEAL by GRAVES,CAMEERAH              | 02:56 |       |        |                                       |
|                                       | 02:56 |       |        | SUB IN: MOYER,CORREY                  |
|                                       | 02:56 |       |        | SUB OUT: MCNAMARA, MACKENZIE          |
| GOOD! 3PTR by EDGE,TASHA              | 02:41 | 21-18 | H 3    |                                       |
| ASSIST by DUDZEVICH,RAQUEL            | 02:41 |       |        |                                       |
| FOUL by GRAVES,CAMEERAH               | 02:25 |       |        |                                       |
| SUB IN: COOPER,ARIELLE                | 02:25 |       |        |                                       |
| SUB IN: MOORE,KIARA                   | 02:25 |       |        |                                       |
| SUB OUT: GRAVES,CAMEERAH              | 02:25 |       |        |                                       |
| SUB OUT: DUDZEVICH,RAQUEL             | 02:25 |       |        |                                       |
|                                       | 02:25 |       |        | SUB IN: HEIDEBRECHT, CHELSEA          |
|                                       | 02:25 |       |        | SUB OUT: WIEDOWER,KAYLEE              |
|                                       | 02:18 |       |        | MISSED 3PTR by HANEY,A'NDREA          |
| REBOUND (DEF) by TEAM                 | 02:18 |       |        | MIGGES OF THE SYTH WILLT, ATTEMENT    |
| , , ,                                 | 02:10 |       |        |                                       |
| FURNOVER by MOORE,KIARA               | 02:10 |       |        | STEAL by HANEY,A'NDREA                |
|                                       |       | 00.10 | ше     |                                       |
| DOODLI AVIID II. OOODED MOVENEE IN T  | 02:05 | 23-18 | H 5    | GOOD! LAYUP by HANEY,A'NDREA [FB/PNT] |
| GOOD! LAYUP by COOPER,MCKENZIE [PNT]  | 01:57 | 23-20 | H 3    | 000011 111112 111111                  |
|                                       | 01:48 | 25-20 | H 5    | GOOD! LAYUP by MILLER,FALAN [FB/PNT]  |
|                                       | 01:48 |       |        | ASSIST by HANEY,A'NDREA               |
| MISSED 3PTR by EDGE,TASHA             | 01:35 |       |        |                                       |
|                                       |       |       |        |                                       |
|                                       | 01:35 |       |        | REBOUND (DEF) by HANEY, A'NDREA       |

| VISITORS: Okla. Baptist        | Time  | Score | Margin | HOME: Harding                    |
|--------------------------------|-------|-------|--------|----------------------------------|
|                                | 01:16 |       |        | ASSIST by LAYROCK,SYDNEY         |
| MISSED 3PTR by COOPER,MCKENZIE | 01:05 |       |        |                                  |
|                                | 01:05 |       |        | REBOUND (DEF) by HANEY, A'NDREA  |
|                                | 00:54 |       |        | MISSED LAYUP by MILLER, FALAN    |
| REBOUND (DEF) by MOORE,KIARA   | 00:54 |       |        |                                  |
|                                | 00:46 |       |        | FOUL by HEIDEBRECHT, CHELSEA     |
| MISSED FT by MOORE,KIARA       | 00:46 |       |        |                                  |
| REBOUND (DEADB) by TEAM        | 00:46 |       |        |                                  |
| GOOD! FT by MOORE,KIARA        | 00:46 | 28-21 | H 7    |                                  |
|                                | 00:46 |       |        | SUB IN: WILLIAMS,LUNDON          |
|                                | 00:46 |       |        | SUB IN: MCNAMARA, MACKENZIE      |
|                                | 00:46 |       |        | SUB OUT: MOYER,CORREY            |
|                                | 00:46 |       |        | SUB OUT: MILLER,FALAN            |
|                                | 00:34 | 30-21 | H 9    | GOOD! JUMPER by LAYROCK, SYDNEY  |
|                                | 00:34 |       |        | ASSIST by HEIDEBRECHT, CHELSEA   |
| MISSED 3PTR by COOPER,ARIELLE  | 00:17 |       |        |                                  |
|                                | 00:17 |       |        | REBOUND (DEF) by LAYROCK, SYDNEY |
|                                | 00:07 |       |        | TURNOVER by WILLIAMS, LUNDON     |

# Okla. Baptist vs Harding 12/5/2015; 1 p.m. at Searcy, Ark. (Rhodes-Reaves Field House) Period 2 Play-By-Play

| VISITORS: Okla. Baptist           | Time  | Score | Margin | HOME: Harding                        |
|-----------------------------------|-------|-------|--------|--------------------------------------|
|                                   | 10:00 |       |        | SUB IN: MCNAMARA,MACKENZIE           |
|                                   | 10:00 |       |        | SUB IN: HEIDEBRECHT, CHELSEA         |
|                                   | 10:00 |       |        | SUB OUT: MOYER, CORREY               |
|                                   | 10:00 |       |        | SUB OUT: MILLER,FALAN                |
| GOOD! 3PTR by CUSTER,KATY         | 09:46 | 30-24 | H 6    |                                      |
| ASSIST by MOORE,KIARA             | 09:46 |       |        |                                      |
|                                   | 09:32 |       |        | MISSED 3PTR by HEIDEBRECHT, CHELSEA  |
|                                   | 09:32 |       |        | REBOUND (OFF) by LAYROCK, SYDNEY     |
| FOUL by MOORE,KIARA               | 09:21 |       |        |                                      |
|                                   | 09:21 | 31-24 | H 7    | GOOD! FT by HANEY,A'NDREA            |
|                                   | 09:21 | 32-24 | H 8    | GOOD! FT by HANEY, A'NDREA           |
| MISSED LAYUP by MOORE,KIARA       | 09:12 |       |        |                                      |
|                                   | 09:12 |       |        | REBOUND (DEF) by LAYROCK, SYDNEY     |
| FOUL by COOPER, ARIELLE           | 08:57 |       |        |                                      |
| SUB IN: DUDZEVICH,RAQUEL          | 08:57 |       |        |                                      |
| SUB OUT: COOPER,ARIELLE           | 08:57 |       |        |                                      |
|                                   | 08:57 |       |        | SUB IN: MILLER,FALAN                 |
|                                   | 08:57 |       |        | SUB IN: MOYER,CORREY                 |
|                                   | 08:57 |       |        | SUB OUT: HEIDEBRECHT, CHELSEA        |
|                                   | 08:57 |       |        | SUB OUT: LAYROCK,SYDNEY              |
|                                   | 08:45 |       |        | MISSED 3PTR by WILLIAMS,LUNDON       |
| REBOUND (DEF) by TEAM             | 08:45 |       |        |                                      |
| TURNOVER by GRAVES,CAMEERAH       | 08:29 |       |        |                                      |
|                                   | 08:27 |       |        | STEAL by HANEY,A'NDREA               |
| FOUL by MOORE,KIARA               | 08:23 |       |        |                                      |
| SUB IN: WILLIAMS,LEXI             | 08:23 |       |        |                                      |
| SUB OUT: MOORE,KIARA              | 08:23 |       |        |                                      |
|                                   | 08:18 |       |        | MISSED 3PTR by WILLIAMS,LUNDON       |
| REBOUND (DEF) by COOPER,MCKENZIE  | 08:18 |       |        |                                      |
| TURNOVER by DUDZEVICH, RAQUEL     | 08:07 |       |        |                                      |
| FOUL by DUDZEVICH,RAQUEL          | 07:57 |       |        |                                      |
|                                   | 07:57 | 33-24 | H 9    | GOOD! FT by HANEY,A'NDREA            |
|                                   | 07:57 | 34-24 | H 10   | GOOD! FT by HANEY, A'NDREA           |
|                                   | 07:57 |       |        | SUB IN: LAYROCK,SYDNEY               |
|                                   | 07:57 |       |        | SUB OUT: MCNAMARA, MACKENZIE         |
| MISSED JUMPER by COOPER,MCKENZIE  | 07:42 |       |        |                                      |
|                                   | 07:42 |       |        | REBOUND (DEF) by MILLER,FALAN        |
|                                   | 07:31 | 36-24 | H 12   | GOOD! LAYUP by WILLIAMS,LUNDON [PNT] |
| MISSED JUMPER by WILLIAMS,LEXI    | 07:16 |       |        |                                      |
|                                   | 07:16 |       |        | REBOUND (DEF) by MOYER, CORREY       |
|                                   | 06:59 |       |        | MISSED 3PTR by MILLER,FALAN          |
| REBOUND (DEF) by CUSTER,KATY      | 06:59 |       |        |                                      |
| MISSED JUMPER by DUDZEVICH,RAQUEL | 06:43 |       |        |                                      |
| REBOUND (OFF) by WILLIAMS, LEXI   | 06:43 |       |        |                                      |
|                                   | 06:41 |       |        | FOUL by LAYROCK,SYDNEY               |
| GOOD! FT by WILLIAMS,LEXI         | 06:41 | 36-25 | H 11   |                                      |
| GOOD! FT by WILLIAMS,LEXI         | 06:41 | 36-26 | H 10   |                                      |
| SUB IN: EDGE,TASHA                | 06:41 |       |        |                                      |
| SUB IN: SMITH,MONAE               | 06:41 |       |        |                                      |
| SUB OUT: WILLIAMS,LEXI            | 06:41 |       |        |                                      |
| SUB OUT: DUDZEVICH,RAQUEL         | 06:41 |       |        |                                      |
|                                   | 06:41 |       |        | SUB IN: WIEDOWER,KAYLEE              |
|                                   | 06:41 |       |        | SUB IN: MCNAMARA,MACKENZIE           |

| /ISITORS: Okla. Baptist          | Time  | Score | Margin | HOME: Harding                       |
|----------------------------------|-------|-------|--------|-------------------------------------|
|                                  | 06:41 |       |        | SUB OUT: LAYROCK,SYDNEY             |
|                                  | 06:41 |       |        | SUB OUT: WILLIAMS,LUNDON            |
|                                  | 06:32 |       |        | MISSED 3PTR by WIEDOWER,KAYLEE      |
|                                  | 06:32 |       |        | REBOUND (OFF) by MILLER,FALAN       |
| FOUL by GRAVES,CAMEERAH          | 06:25 |       |        |                                     |
|                                  | 06:25 | 37-26 | H 11   | GOOD! FT by MILLER,FALAN            |
|                                  | 06:25 | 38-26 | H 12   | GOOD! FT by MILLER,FALAN            |
| SUB IN: DAVENPORT,MORGAN         | 06:25 |       |        |                                     |
| SUB IN: WILLIAMS,LEXI            | 06:25 |       |        |                                     |
| SUB OUT: GRAVES,CAMEERAH         | 06:25 |       |        |                                     |
| SUB OUT: SMITH,MONAE             | 06:25 |       |        |                                     |
|                                  | 06:09 |       |        | FOUL by WIEDOWER,KAYLEE             |
|                                  | 06:08 |       |        | FOUL by MCNAMARA,MACKENZIE          |
| SUB IN: SMITH,MONAE              | 05:53 |       |        |                                     |
| SUB OUT: DAVENPORT,MORGAN        | 05:53 |       |        |                                     |
| MISSED 3PTR by WILLIAMS,LEXI     | 05:51 |       |        |                                     |
|                                  | 05:51 |       |        | REBOUND (DEF) by HANEY, A'NDREA     |
|                                  | 05:39 |       |        | MISSED 3PTR by HANEY,A'NDREA        |
| REBOUND (DEF) by COOPER,MCKENZIE | 05:39 |       |        |                                     |
|                                  | 05:31 |       |        | FOUL by HANEY, A'NDREA              |
| SUB IN: COOPER,ARIELLE           | 05:31 |       |        |                                     |
| SUB OUT: CUSTER,KATY             | 05:31 |       |        |                                     |
|                                  | 05:19 |       |        | FOUL by MOYER, CORREY               |
| MISSED FT by COOPER,ARIELLE      | 05:19 |       |        |                                     |
| REBOUND (DEADB) by TEAM          | 05:19 |       |        |                                     |
| MISSED FT by COOPER,ARIELLE      | 05:19 |       |        |                                     |
| REBOUND (OFF) by SMITH,MONAE     | 05:19 |       |        |                                     |
| TURNOVER by COOPER,MCKENZIE      | 05:03 |       |        |                                     |
|                                  | 05:02 |       |        | STEAL by MILLER,FALAN               |
|                                  | 04:47 |       |        | TIMEOUT MEDIA                       |
|                                  | 04:45 |       |        | SUB IN: LAYROCK,SYDNE               |
|                                  | 04:45 |       |        | SUB IN: HEIDEBRECHT, CHELSEA        |
|                                  | 04:45 |       |        | SUB IN: WILLIAMS, LUNDON            |
|                                  | 04:45 |       |        | SUB OUT: WIEDOWER,KAYLEE            |
|                                  | 04:45 |       |        | SUB OUT: HANEY,A'NDREA              |
|                                  | 04:45 |       |        | SUB OUT: MOYER, CORREY              |
|                                  | 04:41 |       |        | MISSED 3PTR by HEIDEBRECHT, CHELSEA |
| REBOUND (DEF) by EDGE,TASHA      | 04:41 |       |        |                                     |
| GOOD! JUMPER by COOPER,ARIELLE   | 04:23 | 38-28 | H 10   |                                     |
| 2002.00 2.1.2, 000. 2.1.9        | 04:08 | 00 20 |        | MISSED 3PTR by WILLIAMS,LUNDON      |
| REBOUND (DEF) by WILLIAMS,LEXI   | 04:08 |       |        |                                     |
| MISSED LAYUP by EDGE,TASHA       | 03:58 |       |        |                                     |
|                                  | 03:58 |       |        | REBOUND (DEF) by WILLIAMS,LUNDON    |
|                                  | 03:37 |       |        | MISSED 3PTR by LAYROCK,SYDNEY       |
| REBOUND (DEF) by TEAM            | 03:37 |       |        | Wildeld of Triby Extricols, or bive |
| SUB IN: CUSTER,KATY              | 03:33 |       |        |                                     |
| SUB OUT: EDGE,TASHA              | 03:33 |       |        |                                     |
| MISSED JUMPER by COOPER, ARIELLE | 03:19 |       |        |                                     |
| MODED TOWN ENTRY OOON EN,AMELEE  | 03:19 |       |        | REBOUND (DEF) by LAYROCK,SYDNE      |
|                                  |       |       |        |                                     |
|                                  | 03:00 |       |        | FOUL by LAYROCK, SYDNEY             |
|                                  | 03:00 |       |        | TURNOVER by LAYROCK,SYDNE           |
|                                  | 03:00 |       |        | SUB IN: MOYER, CORREY               |
|                                  | 03:00 |       |        | SUB IN: HANEY,A'NDREA               |
|                                  | 03:00 |       |        | SUB OUT: LAYROCK, SYDNE             |
|                                  | 03:00 |       |        | SUB OUT: MILLER,FALAN               |
| MISSED LAYUP by COOPER,MCKENZIE  | 02:50 |       |        |                                     |
|                                  | 02:50 |       |        | REBOUND (DEF) by MOYER,CORREY       |
|                                  | 02:30 |       |        | TURNOVER by HEIDEBRECHT, CHELSEA    |

| VISITORS: Okla. Baptist           | Time  | Score | Margin | HOME: Harding                   |
|-----------------------------------|-------|-------|--------|---------------------------------|
| STEAL by COOPER,MCKENZIE          | 02:29 |       |        |                                 |
|                                   | 02:26 |       |        | SUB IN: WIEDOWER,KAYLEE         |
|                                   | 02:26 |       |        | SUB OUT: HEIDEBRECHT, CHELSEA   |
| GOOD! 3PTR by CUSTER,KATY         | 02:22 | 38-31 | H 7    |                                 |
| ASSIST by WILLIAMS,LEXI           | 02:22 |       |        |                                 |
| FOUL by SMITH,MONAE               | 02:07 |       |        |                                 |
|                                   | 02:07 | 39-31 | H 8    | GOOD! FT by MOYER, CORREY       |
|                                   | 02:07 | 40-31 | H 9    | GOOD! FT by MOYER,CORREY        |
| MISSED 3PTR by COOPER,MCKENZIE    | 01:57 |       |        |                                 |
| REBOUND (OFF) by COOPER, ARIELLE  | 01:57 |       |        |                                 |
| GOOD! LAYUP by CUSTER,KATY [PNT]  | 01:51 | 40-33 | H 7    |                                 |
| ASSIST by SMITH,MONAE             | 01:51 |       |        |                                 |
|                                   | 01:51 |       |        | FOUL by MOYER, CORREY           |
| GOOD! FT by CUSTER,KATY           | 01:51 | 40-34 | H 6    | <b> </b>                        |
| ,                                 | 01:51 |       |        | SUB IN: MILLER,FALAN            |
|                                   | 01:51 |       |        | SUB OUT: MOYER,CORREY           |
|                                   | 01:45 |       |        | TIMEOUT 30SEC                   |
| FOUL by WILLIAMS, LEXI            | 01:35 |       |        | 1111/12001 00020                |
| TOOL BY WILLIAMS, ELEXI           | 01:35 | 41-34 | H 7    | GOOD! FT by HANEY, A'NDREA      |
|                                   | 01:35 | 42-34 | H 8    | GOOD! FT by HANEY, A'NDREA      |
|                                   | 01:23 | 72-07 | 110    | FOUL by WILLIAMS, LUNDON        |
| GOOD! FT by WILLIAMS,LEXI         | 01:23 | 42-35 | H 7    | 1 OOL by WILLIAMO, LONDON       |
| GOOD! FT by WILLIAMS, LEXI        | 01:23 | 42-36 | H 6    |                                 |
| GOOD! FT by WILLIAMS, LEXT        | 01:23 | 42-30 | по     | SUB IN: HEIDEBRECHT,CHELSEA     |
|                                   | 01:23 |       |        | SUB OUT: WILLIAMS,LUNDON        |
|                                   |       |       |        |                                 |
| CTEAL by COOPER ARIELLE           | 01:10 |       |        | TURNOVER by MILLER,FALAN        |
| STEAL by COOPER,ARIELLE           | 01:09 |       |        | FOLIA IN LIAMEY AINIDDEA        |
| OOODIET his OUDTED WATV           | 01:04 | 40.07 | 11.5   | FOUL by HANEY,A'NDREA           |
| GOOD! FT by CUSTER,KATY           | 01:04 | 42-37 | H 5    |                                 |
| GOOD! FT by CUSTER,KATY           | 01:04 | 42-38 | H 4    | CLID IN ANILLIAMO LLINDON       |
|                                   | 01:04 |       |        | SUB IN: WILLIAMS, LUNDON        |
| 5018 L 000050 ADISUS              | 01:04 |       |        | SUB OUT: HANEY,A'NDREA          |
| FOUL by COOPER, ARIELLE           | 00:51 |       |        | MOSED ET L. MONAMEDA MAGNENTIE  |
|                                   | 00:51 |       |        | MISSED FT by MCNAMARA,MACKENZIE |
|                                   | 00:51 |       |        | REBOUND (DEADB) by TEAM         |
|                                   | 00:51 |       |        | MISSED FT by MCNAMARA,MACKENZIE |
| REBOUND (DEF) by DUDZEVICH,RAQUEL | 00:51 |       |        |                                 |
| SUB IN: DUDZEVICH,RAQUEL          | 00:51 |       |        |                                 |
| SUB OUT: COOPER,ARIELLE           | 00:51 |       |        |                                 |
| MISSED LAYUP by CUSTER,KATY       | 00:38 |       |        |                                 |
| REBOUND (OFF) by TEAM             | 00:38 |       |        |                                 |
| TURNOVER by COOPER,MCKENZIE       | 00:34 |       |        |                                 |
|                                   | 00:32 |       |        | STEAL by WILLIAMS,LUNDON        |
|                                   | 00:30 |       |        | MISSED LAYUP by WILLIAMS,LUNDON |
| REBOUND (DEF) by WILLIAMS,LEXI    | 00:30 |       |        |                                 |
|                                   | 00:28 |       |        | FOUL by MILLER,FALAN            |
| GOOD! FT by WILLIAMS,LEXI         | 00:28 | 42-39 | H 3    |                                 |
| GOOD! FT by WILLIAMS,LEXI         | 00:28 | 42-40 | H 2    |                                 |
|                                   | 00:07 | 45-40 | H 5    | GOOD! 3PTR by MILLER,FALAN      |
|                                   | 00:07 |       |        | ASSIST by WILLIAMS, LUNDON      |