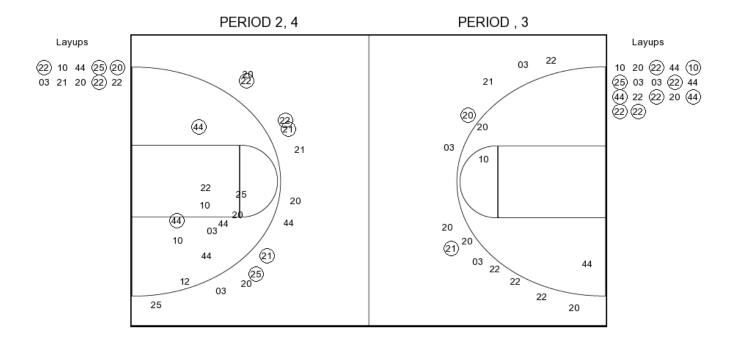

# Okla. Baptist vs Harding 12/5/2015; 1 p.m. at Searcy, Ark. (Rhodes-Reaves Field House) Period 1 Play-By-Play

| VISITORS: Okla. Baptist             | Time  | Score | Margin | HOME: Harding                           |
|-------------------------------------|-------|-------|--------|-----------------------------------------|
|                                     | 09:48 | 2-0   | H 2    | GOOD! LAYUP by HANEY,A'NDREA [PNT]      |
| MISSED 3PTR by COOPER,MCKENZIE      | 09:30 |       |        |                                         |
| REBOUND (OFF) by TEAM               | 09:30 |       |        |                                         |
| GOOD! LAYUP by CUSTER,KATY [PNT]    | 09:26 | 2-2   | Т      |                                         |
| ASSIST by GRAVES,CAMEERAH           | 09:26 |       |        |                                         |
|                                     | 09:18 | 5-2   | H 3    | GOOD! 3PTR by LAYROCK, SYDNEY           |
|                                     | 09:18 |       |        | ASSIST by WILLIAMS,LUNDON               |
| MISSED JUMPER by CUSTER,KATY        | 08:56 |       |        |                                         |
|                                     | 08:56 |       |        | REBOUND (DEF) by LAYROCK, SYDNEY        |
|                                     | 08:43 | 7-2   | H 5    | GOOD! LAYUP by LAYROCK, SYDNEY [PNT]    |
| TURNOVER by COOPER,MCKENZIE         | 08:27 |       |        | · · ·                                   |
| · ·                                 | 08:26 |       |        | STEAL by LAYROCK, SYDNEY                |
|                                     | 08:26 | 9-2   | H 7    | GOOD! LAYUP by LAYROCK, SYDNEY [FB/PNT] |
| TIMEOUT MEDIA                       | 08:26 |       |        |                                         |
| MISSED LAYUP by CUSTER,KATY         | 08:11 |       |        |                                         |
| •                                   | 08:11 |       |        | BLOCK by MILLER, FALAN                  |
| REBOUND (OFF) by TEAM               | 08:10 |       |        | •                                       |
| MISSED JUMPER by COOPER, ARIELLE    | 07:59 |       |        |                                         |
| ,                                   | 07:59 |       |        | REBOUND (DEF) by LAYROCK,SYDNEY         |
|                                     | 07:44 | 12-2  | H 10   | GOOD! 3PTR by MILLER,FALAN              |
|                                     | 07:44 |       | -      | ASSIST by HANEY, A'NDREA                |
| MISSED 3PTR by MOORE,KIARA          | 07:32 |       |        |                                         |
|                                     | 07:32 |       |        | REBOUND (DEADB) by TEAM                 |
| FOUL by CUSTER,KATY                 | 07:30 |       |        |                                         |
| SUB IN: DUDZEVICH,RAQUEL            | 07:30 |       |        |                                         |
| SUB OUT: CUSTER,KATY                | 07:30 |       |        |                                         |
| 302 00 H 300 L H, H 1 H             | 07:18 |       |        | MISSED LAYUP by HANEY,A'NDREA           |
| BLOCK by COOPER, ARIELLE            | 07:18 |       |        | WIGGES EXTOR Sy That Experience         |
| DECORACIO COCI ETT, TILLELE         | 07:16 |       |        | REBOUND (OFF) by TEAM                   |
|                                     | 07:15 | 15-2  | H 13   | GOOD! 3PTR by MILLER,FALAN              |
|                                     | 07:15 | 10 2  | 11.10  | ASSIST by HANEY,A'NDREA                 |
| GOOD! JUMPER by COOPER,ARIELLE      | 06:53 | 15-4  | H 11   | Accier by That En, Marie A              |
| acob. John Erroy Coor Erron Miletee | 06:34 | 10 4  |        | MISSED JUMPER by LAYROCK,SYDNEY         |
| REBOUND (DEF) by COOPER,ARIELLE     | 06:34 |       |        | MIGGES COMIT ETT BY EXTITIOON, STENET   |
| MISSED LAYUP by COOPER, ARIELLE     | 06:25 |       |        |                                         |
| MISSED LATOR BY COOK LIT, ATTILLEE  | 06:25 |       |        | BLOCK by MOYER,CORREY                   |
|                                     | 06:24 |       |        | REBOUND (DEF) by WILLIAMS, LUNDON       |
|                                     | 06:17 | 18-4  | H 14   | GOOD! 3PTR by WILLIAMS,LUNDON           |
|                                     | 06:17 | 10-4  | 11.14  | ASSIST by HANEY,A'NDREA                 |
| MISSED LAYUP by GRAVES,CAMEERAH     | 06:03 |       |        | ACCIOT BY TIANET, AND TEA               |
| WIGGED EATOR BY GITAVES, CAWLELIAN  | 06:03 |       |        | BLOCK by MILLER,FALAN                   |
|                                     | 06:03 |       |        | REBOUND (DEF) by MILLER,FALAN           |
|                                     | 05:46 |       |        | MISSED 3PTR by LAYROCK,SYDNEY           |
| REBOUND (DEF) by MOORE.KIARA        | 05:46 |       |        | MIGOLD OF TITBY EATTIOON, OT DIVE       |
| TLEBOOND (DEI ) by MOOTE, MATA      | 05:40 |       |        | FOUL by WILLIAMS,LUNDON                 |
| GOOD! FT by MOORE,KIARA             | 05:40 | 18-5  | H 13   | TOOL BY WILLIAMS, LONDON                |
| GOOD! FT by MOORE,KIARA             | 05:40 | 18-6  | H 12   |                                         |
| SUB IN: EDGE,TASHA                  | 05:40 | 10-0  | 1114   |                                         |
| SUB IN: WILLIAMS,LEXI               | 05:40 |       |        |                                         |
| SUB OUT: GRAVES,CAMEERAH            | 05:40 |       |        |                                         |
| SUB OUT: COOPER, ARIELLE            | 05:40 |       |        |                                         |
| JOB GOT. GOOFEN,ANIELLE             | 05:40 |       |        | SUB IN: MCNAMARA,MACKENZIE              |
|                                     |       |       |        |                                         |
|                                     | 05:40 |       |        | SUB IN: WIEDOWER,KAYLEE                 |

| VISITORS: Okla. Baptist               | Time  | Score | Margin | HOME: Harding                         |
|---------------------------------------|-------|-------|--------|---------------------------------------|
|                                       | 05:40 |       |        | SUB OUT: HANEY,A'NDREA                |
|                                       | 05:40 |       |        | SUB OUT: WILLIAMS,LUNDON              |
|                                       | 05:32 |       |        | TURNOVER by MILLER,FALAN              |
| STEAL by WILLIAMS,LEXI                | 05:31 |       |        |                                       |
| GOOD! LAYUP by WILLIAMS,LEXI [FB/PNT] | 05:28 | 18-8  | H 10   |                                       |
|                                       | 05:12 | 21-8  | H 13   | GOOD! 3PTR by MCNAMARA,MACKENZIE      |
|                                       | 05:12 |       |        | ASSIST by WIEDOWER,KAYLEE             |
| MISSED JUMPER by MOORE,KIARA          | 04:56 |       |        |                                       |
|                                       | 04:56 |       |        | REBOUND (DEF) by MOYER, CORREY        |
|                                       | 04:48 |       |        | TURNOVER by WILLIAMS, LUNDON          |
| STEAL by MOORE,KIARA                  | 04:47 |       |        |                                       |
| GOOD! 3PTR by WILLIAMS,LEXI           | 04:41 | 21-11 | H 10   |                                       |
| ASSIST by COOPER,MCKENZIE             | 04:41 |       |        |                                       |
| ·                                     | 04:31 |       |        | MISSED 3PTR by WIEDOWER,KAYLEE        |
| REBOUND (DEF) by TEAM                 | 04:31 |       |        | •                                     |
| SUB IN: GRAVES,CAMEERAH               | 04:27 |       |        |                                       |
| SUB OUT: MOORE,KIARA                  | 04:27 |       |        |                                       |
| GOOD! 3PTR by EDGE,TASHA              | 04:15 | 21-14 | H 7    |                                       |
| ASSIST by COOPER,MCKENZIE             | 04:15 |       |        |                                       |
|                                       | 03:49 |       |        | MISSED 3PTR by MILLER,FALAN           |
|                                       | 03:49 |       |        | REBOUND (OFF) by MOYER, CORREY        |
|                                       | 03:49 |       |        | MISSED LAYUP by MCNAMARA,MACKENZIE    |
| DEPOLIND (DEE) by DLIDZEVICH BAOLIEI  | 03:41 |       |        | WISSED LATOR BY WICHAWIANA,WACKENZIE  |
| REBOUND (DEF) by DUDZEVICH,RAQUEL     | 03:41 |       |        |                                       |
| AICCED ET by MILLIAMO LEVI            |       |       |        | FOUL by MCNAMARA,MACKENZIE            |
| MISSED FT by WILLIAMS,LEXI            | 03:31 |       |        |                                       |
| REBOUND (DEADB) by TEAM               | 03:31 |       |        |                                       |
| GOOD! FT by WILLIAMS,LEXI             | 03:31 | 21-15 | H 6    |                                       |
|                                       | 03:31 |       |        | SUB IN: HANEY,A'NDREA                 |
|                                       | 03:31 |       |        | SUB OUT: MOYER,CORREY                 |
|                                       | 03:31 |       |        | SUB OUT: LAYROCK,SYDNEY               |
|                                       | 03:19 |       |        | MISSED LAYUP by HANEY,A'NDREA         |
| REBOUND (DEF) by DUDZEVICH,RAQUEL     | 03:19 |       |        |                                       |
| MISSED JUMPER by GRAVES,CAMEERAH      | 03:10 |       |        |                                       |
|                                       | 03:10 |       |        | REBOUND (DEF) by TEAM                 |
|                                       | 02:56 |       |        | TURNOVER by MCNAMARA, MACKENZIE       |
| STEAL by GRAVES,CAMEERAH              | 02:56 |       |        |                                       |
|                                       | 02:56 |       |        | SUB IN: MOYER,CORREY                  |
|                                       | 02:56 |       |        | SUB OUT: MCNAMARA, MACKENZIE          |
| GOOD! 3PTR by EDGE,TASHA              | 02:41 | 21-18 | H 3    |                                       |
| ASSIST by DUDZEVICH,RAQUEL            | 02:41 |       |        |                                       |
| FOUL by GRAVES,CAMEERAH               | 02:25 |       |        |                                       |
| SUB IN: COOPER,ARIELLE                | 02:25 |       |        |                                       |
| SUB IN: MOORE,KIARA                   | 02:25 |       |        |                                       |
| SUB OUT: GRAVES,CAMEERAH              | 02:25 |       |        |                                       |
| SUB OUT: DUDZEVICH,RAQUEL             | 02:25 |       |        |                                       |
|                                       | 02:25 |       |        | SUB IN: HEIDEBRECHT, CHELSEA          |
|                                       | 02:25 |       |        | SUB OUT: WIEDOWER,KAYLEE              |
|                                       | 02:18 |       |        | MISSED 3PTR by HANEY,A'NDREA          |
| REBOUND (DEF) by TEAM                 | 02:18 |       |        | MIGGES OF THE SYTH WILLT, ATTEMENT    |
| , , ,                                 | 02:10 |       |        |                                       |
| FURNOVER by MOORE,KIARA               | 02:10 |       |        | STEAL by HANEY,A'NDREA                |
|                                       |       | 00.10 | ше     |                                       |
| DOODLI AVIID II. OOODED MOVENEE IN T  | 02:05 | 23-18 | H 5    | GOOD! LAYUP by HANEY,A'NDREA [FB/PNT] |
| GOOD! LAYUP by COOPER,MCKENZIE [PNT]  | 01:57 | 23-20 | H 3    | 000011 111112 111111                  |
|                                       | 01:48 | 25-20 | H 5    | GOOD! LAYUP by MILLER,FALAN [FB/PNT]  |
|                                       | 01:48 |       |        | ASSIST by HANEY,A'NDREA               |
| MISSED 3PTR by EDGE,TASHA             | 01:35 |       |        |                                       |
|                                       |       |       |        |                                       |
|                                       | 01:35 |       |        | REBOUND (DEF) by HANEY, A'NDREA       |

| VISITORS: Okla. Baptist        | Time  | Score | Margin | HOME: Harding                    |
|--------------------------------|-------|-------|--------|----------------------------------|
|                                | 01:16 |       |        | ASSIST by LAYROCK,SYDNEY         |
| MISSED 3PTR by COOPER,MCKENZIE | 01:05 |       |        |                                  |
|                                | 01:05 |       |        | REBOUND (DEF) by HANEY, A'NDREA  |
|                                | 00:54 |       |        | MISSED LAYUP by MILLER, FALAN    |
| REBOUND (DEF) by MOORE,KIARA   | 00:54 |       |        |                                  |
|                                | 00:46 |       |        | FOUL by HEIDEBRECHT, CHELSEA     |
| MISSED FT by MOORE,KIARA       | 00:46 |       |        |                                  |
| REBOUND (DEADB) by TEAM        | 00:46 |       |        |                                  |
| GOOD! FT by MOORE,KIARA        | 00:46 | 28-21 | H 7    |                                  |
|                                | 00:46 |       |        | SUB IN: WILLIAMS,LUNDON          |
|                                | 00:46 |       |        | SUB IN: MCNAMARA, MACKENZIE      |
|                                | 00:46 |       |        | SUB OUT: MOYER,CORREY            |
|                                | 00:46 |       |        | SUB OUT: MILLER,FALAN            |
|                                | 00:34 | 30-21 | H 9    | GOOD! JUMPER by LAYROCK, SYDNEY  |
|                                | 00:34 |       |        | ASSIST by HEIDEBRECHT, CHELSEA   |
| MISSED 3PTR by COOPER,ARIELLE  | 00:17 |       |        |                                  |
|                                | 00:17 |       |        | REBOUND (DEF) by LAYROCK, SYDNEY |
|                                | 00:07 |       |        | TURNOVER by WILLIAMS, LUNDON     |

# Okla. Baptist vs Harding 12/5/2015; 1 p.m. at Searcy, Ark. (Rhodes-Reaves Field House) Period 2 Play-By-Play

| VISITORS: Okla. Baptist           | Time  | Score | Margin | HOME: Harding                        |
|-----------------------------------|-------|-------|--------|--------------------------------------|
|                                   | 10:00 |       |        | SUB IN: MCNAMARA,MACKENZIE           |
|                                   | 10:00 |       |        | SUB IN: HEIDEBRECHT, CHELSEA         |
|                                   | 10:00 |       |        | SUB OUT: MOYER, CORREY               |
|                                   | 10:00 |       |        | SUB OUT: MILLER,FALAN                |
| GOOD! 3PTR by CUSTER,KATY         | 09:46 | 30-24 | H 6    |                                      |
| ASSIST by MOORE,KIARA             | 09:46 |       |        |                                      |
|                                   | 09:32 |       |        | MISSED 3PTR by HEIDEBRECHT, CHELSEA  |
|                                   | 09:32 |       |        | REBOUND (OFF) by LAYROCK, SYDNEY     |
| FOUL by MOORE,KIARA               | 09:21 |       |        |                                      |
|                                   | 09:21 | 31-24 | H 7    | GOOD! FT by HANEY,A'NDREA            |
|                                   | 09:21 | 32-24 | H 8    | GOOD! FT by HANEY, A'NDREA           |
| MISSED LAYUP by MOORE,KIARA       | 09:12 |       |        |                                      |
|                                   | 09:12 |       |        | REBOUND (DEF) by LAYROCK, SYDNEY     |
| FOUL by COOPER, ARIELLE           | 08:57 |       |        |                                      |
| SUB IN: DUDZEVICH,RAQUEL          | 08:57 |       |        |                                      |
| SUB OUT: COOPER,ARIELLE           | 08:57 |       |        |                                      |
|                                   | 08:57 |       |        | SUB IN: MILLER,FALAN                 |
|                                   | 08:57 |       |        | SUB IN: MOYER,CORREY                 |
|                                   | 08:57 |       |        | SUB OUT: HEIDEBRECHT, CHELSEA        |
|                                   | 08:57 |       |        | SUB OUT: LAYROCK,SYDNEY              |
|                                   | 08:45 |       |        | MISSED 3PTR by WILLIAMS,LUNDON       |
| REBOUND (DEF) by TEAM             | 08:45 |       |        |                                      |
| TURNOVER by GRAVES,CAMEERAH       | 08:29 |       |        |                                      |
|                                   | 08:27 |       |        | STEAL by HANEY,A'NDREA               |
| FOUL by MOORE,KIARA               | 08:23 |       |        |                                      |
| SUB IN: WILLIAMS,LEXI             | 08:23 |       |        |                                      |
| SUB OUT: MOORE,KIARA              | 08:23 |       |        |                                      |
|                                   | 08:18 |       |        | MISSED 3PTR by WILLIAMS,LUNDON       |
| REBOUND (DEF) by COOPER,MCKENZIE  | 08:18 |       |        |                                      |
| TURNOVER by DUDZEVICH, RAQUEL     | 08:07 |       |        |                                      |
| FOUL by DUDZEVICH,RAQUEL          | 07:57 |       |        |                                      |
|                                   | 07:57 | 33-24 | H 9    | GOOD! FT by HANEY,A'NDREA            |
|                                   | 07:57 | 34-24 | H 10   | GOOD! FT by HANEY, A'NDREA           |
|                                   | 07:57 |       |        | SUB IN: LAYROCK,SYDNEY               |
|                                   | 07:57 |       |        | SUB OUT: MCNAMARA, MACKENZIE         |
| MISSED JUMPER by COOPER,MCKENZIE  | 07:42 |       |        |                                      |
|                                   | 07:42 |       |        | REBOUND (DEF) by MILLER,FALAN        |
|                                   | 07:31 | 36-24 | H 12   | GOOD! LAYUP by WILLIAMS,LUNDON [PNT] |
| MISSED JUMPER by WILLIAMS,LEXI    | 07:16 |       |        |                                      |
|                                   | 07:16 |       |        | REBOUND (DEF) by MOYER, CORREY       |
|                                   | 06:59 |       |        | MISSED 3PTR by MILLER,FALAN          |
| REBOUND (DEF) by CUSTER,KATY      | 06:59 |       |        |                                      |
| MISSED JUMPER by DUDZEVICH,RAQUEL | 06:43 |       |        |                                      |
| REBOUND (OFF) by WILLIAMS, LEXI   | 06:43 |       |        |                                      |
|                                   | 06:41 |       |        | FOUL by LAYROCK,SYDNEY               |
| GOOD! FT by WILLIAMS,LEXI         | 06:41 | 36-25 | H 11   |                                      |
| GOOD! FT by WILLIAMS,LEXI         | 06:41 | 36-26 | H 10   |                                      |
| SUB IN: EDGE,TASHA                | 06:41 |       |        |                                      |
| SUB IN: SMITH,MONAE               | 06:41 |       |        |                                      |
| SUB OUT: WILLIAMS,LEXI            | 06:41 |       |        |                                      |
| SUB OUT: DUDZEVICH,RAQUEL         | 06:41 |       |        |                                      |
|                                   | 06:41 |       |        | SUB IN: WIEDOWER,KAYLEE              |
|                                   | 06:41 |       |        | SUB IN: MCNAMARA,MACKENZIE           |

| /ISITORS: Okla. Baptist          | Time  | Score | Margin | HOME: Harding                       |
|----------------------------------|-------|-------|--------|-------------------------------------|
|                                  | 06:41 |       |        | SUB OUT: LAYROCK,SYDNEY             |
|                                  | 06:41 |       |        | SUB OUT: WILLIAMS,LUNDON            |
|                                  | 06:32 |       |        | MISSED 3PTR by WIEDOWER,KAYLEE      |
|                                  | 06:32 |       |        | REBOUND (OFF) by MILLER,FALAN       |
| FOUL by GRAVES,CAMEERAH          | 06:25 |       |        |                                     |
|                                  | 06:25 | 37-26 | H 11   | GOOD! FT by MILLER,FALAN            |
|                                  | 06:25 | 38-26 | H 12   | GOOD! FT by MILLER,FALAN            |
| SUB IN: DAVENPORT,MORGAN         | 06:25 |       |        |                                     |
| SUB IN: WILLIAMS,LEXI            | 06:25 |       |        |                                     |
| SUB OUT: GRAVES,CAMEERAH         | 06:25 |       |        |                                     |
| SUB OUT: SMITH,MONAE             | 06:25 |       |        |                                     |
|                                  | 06:09 |       |        | FOUL by WIEDOWER,KAYLEE             |
|                                  | 06:08 |       |        | FOUL by MCNAMARA,MACKENZIE          |
| SUB IN: SMITH,MONAE              | 05:53 |       |        |                                     |
| SUB OUT: DAVENPORT,MORGAN        | 05:53 |       |        |                                     |
| MISSED 3PTR by WILLIAMS,LEXI     | 05:51 |       |        |                                     |
|                                  | 05:51 |       |        | REBOUND (DEF) by HANEY, A'NDREA     |
|                                  | 05:39 |       |        | MISSED 3PTR by HANEY,A'NDREA        |
| REBOUND (DEF) by COOPER,MCKENZIE | 05:39 |       |        |                                     |
|                                  | 05:31 |       |        | FOUL by HANEY, A'NDREA              |
| SUB IN: COOPER,ARIELLE           | 05:31 |       |        |                                     |
| SUB OUT: CUSTER,KATY             | 05:31 |       |        |                                     |
|                                  | 05:19 |       |        | FOUL by MOYER, CORREY               |
| MISSED FT by COOPER,ARIELLE      | 05:19 |       |        |                                     |
| REBOUND (DEADB) by TEAM          | 05:19 |       |        |                                     |
| MISSED FT by COOPER,ARIELLE      | 05:19 |       |        |                                     |
| REBOUND (OFF) by SMITH,MONAE     | 05:19 |       |        |                                     |
| TURNOVER by COOPER,MCKENZIE      | 05:03 |       |        |                                     |
|                                  | 05:02 |       |        | STEAL by MILLER,FALAN               |
|                                  | 04:47 |       |        | TIMEOUT MEDIA                       |
|                                  | 04:45 |       |        | SUB IN: LAYROCK,SYDNE               |
|                                  | 04:45 |       |        | SUB IN: HEIDEBRECHT, CHELSEA        |
|                                  | 04:45 |       |        | SUB IN: WILLIAMS, LUNDON            |
|                                  | 04:45 |       |        | SUB OUT: WIEDOWER,KAYLEE            |
|                                  | 04:45 |       |        | SUB OUT: HANEY,A'NDREA              |
|                                  | 04:45 |       |        | SUB OUT: MOYER, CORREY              |
|                                  | 04:41 |       |        | MISSED 3PTR by HEIDEBRECHT, CHELSEA |
| REBOUND (DEF) by EDGE,TASHA      | 04:41 |       |        |                                     |
| GOOD! JUMPER by COOPER,ARIELLE   | 04:23 | 38-28 | H 10   |                                     |
| 2002.00 2.1.2, 000. 2.1.9        | 04:08 | 00 20 |        | MISSED 3PTR by WILLIAMS,LUNDON      |
| REBOUND (DEF) by WILLIAMS,LEXI   | 04:08 |       |        |                                     |
| MISSED LAYUP by EDGE,TASHA       | 03:58 |       |        |                                     |
|                                  | 03:58 |       |        | REBOUND (DEF) by WILLIAMS,LUNDON    |
|                                  | 03:37 |       |        | MISSED 3PTR by LAYROCK,SYDNEY       |
| REBOUND (DEF) by TEAM            | 03:37 |       |        | Wildeld of Triby Extricols, or bive |
| SUB IN: CUSTER,KATY              | 03:33 |       |        |                                     |
| SUB OUT: EDGE,TASHA              | 03:33 |       |        |                                     |
| MISSED JUMPER by COOPER, ARIELLE | 03:19 |       |        |                                     |
| MODED TOWN ENTRY OOON EN,AMELEE  | 03:19 |       |        | REBOUND (DEF) by LAYROCK,SYDNE      |
|                                  |       |       |        |                                     |
|                                  | 03:00 |       |        | FOUL by LAYROCK, SYDNEY             |
|                                  | 03:00 |       |        | TURNOVER by LAYROCK,SYDNE           |
|                                  | 03:00 |       |        | SUB IN: MOYER, CORREY               |
|                                  | 03:00 |       |        | SUB IN: HANEY,A'NDREA               |
|                                  | 03:00 |       |        | SUB OUT: LAYROCK, SYDNE             |
|                                  | 03:00 |       |        | SUB OUT: MILLER,FALAN               |
| MISSED LAYUP by COOPER,MCKENZIE  | 02:50 |       |        |                                     |
|                                  | 02:50 |       |        | REBOUND (DEF) by MOYER,CORREY       |
|                                  | 02:30 |       |        | TURNOVER by HEIDEBRECHT, CHELSEA    |

| VISITORS: Okla. Baptist           | Time  | Score | Margin | HOME: Harding                   |
|-----------------------------------|-------|-------|--------|---------------------------------|
| STEAL by COOPER,MCKENZIE          | 02:29 |       |        |                                 |
|                                   | 02:26 |       |        | SUB IN: WIEDOWER,KAYLEE         |
|                                   | 02:26 |       |        | SUB OUT: HEIDEBRECHT, CHELSEA   |
| GOOD! 3PTR by CUSTER,KATY         | 02:22 | 38-31 | H 7    |                                 |
| ASSIST by WILLIAMS,LEXI           | 02:22 |       |        |                                 |
| FOUL by SMITH,MONAE               | 02:07 |       |        |                                 |
|                                   | 02:07 | 39-31 | H 8    | GOOD! FT by MOYER, CORREY       |
|                                   | 02:07 | 40-31 | H 9    | GOOD! FT by MOYER,CORREY        |
| MISSED 3PTR by COOPER,MCKENZIE    | 01:57 |       |        |                                 |
| REBOUND (OFF) by COOPER, ARIELLE  | 01:57 |       |        |                                 |
| GOOD! LAYUP by CUSTER,KATY [PNT]  | 01:51 | 40-33 | H 7    |                                 |
| ASSIST by SMITH,MONAE             | 01:51 |       |        |                                 |
|                                   | 01:51 |       |        | FOUL by MOYER, CORREY           |
| GOOD! FT by CUSTER,KATY           | 01:51 | 40-34 | H 6    | <b> </b>                        |
| ,                                 | 01:51 |       |        | SUB IN: MILLER,FALAN            |
|                                   | 01:51 |       |        | SUB OUT: MOYER,CORREY           |
|                                   | 01:45 |       |        | TIMEOUT 30SEC                   |
| FOUL by WILLIAMS, LEXI            | 01:35 |       |        | 1111/12001 00020                |
| TOOL BY WILLIAMS, ELEXI           | 01:35 | 41-34 | H 7    | GOOD! FT by HANEY, A'NDREA      |
|                                   | 01:35 | 42-34 | H 8    | GOOD! FT by HANEY, A'NDREA      |
|                                   | 01:23 | 72-07 | 110    | FOUL by WILLIAMS, LUNDON        |
| GOOD! FT by WILLIAMS,LEXI         | 01:23 | 42-35 | H 7    | 1 OOL by WILLIAMO, LONDON       |
| GOOD! FT by WILLIAMS, LEXI        | 01:23 | 42-36 | H 6    |                                 |
| GOOD! FT by WILLIAMS, LEXT        | 01:23 | 42-30 | по     | SUB IN: HEIDEBRECHT,CHELSEA     |
|                                   | 01:23 |       |        | SUB OUT: WILLIAMS,LUNDON        |
|                                   |       |       |        |                                 |
| CTEAL by COOPER ARIELLE           | 01:10 |       |        | TURNOVER by MILLER,FALAN        |
| STEAL by COOPER,ARIELLE           | 01:09 |       |        | FOLIA IN LIAMEY AINIDDEA        |
| OOODIET his OUDTED WATV           | 01:04 | 40.07 | 11.5   | FOUL by HANEY,A'NDREA           |
| GOOD! FT by CUSTER,KATY           | 01:04 | 42-37 | H 5    |                                 |
| GOOD! FT by CUSTER,KATY           | 01:04 | 42-38 | H 4    | CLID IN ANILLIAMO LLINDON       |
|                                   | 01:04 |       |        | SUB IN: WILLIAMS, LUNDON        |
| 5018 L 000050 ADISUS              | 01:04 |       |        | SUB OUT: HANEY,A'NDREA          |
| FOUL by COOPER, ARIELLE           | 00:51 |       |        | MOSED ET L. MONAMEDA MAGNENTIE  |
|                                   | 00:51 |       |        | MISSED FT by MCNAMARA,MACKENZIE |
|                                   | 00:51 |       |        | REBOUND (DEADB) by TEAM         |
|                                   | 00:51 |       |        | MISSED FT by MCNAMARA,MACKENZIE |
| REBOUND (DEF) by DUDZEVICH,RAQUEL | 00:51 |       |        |                                 |
| SUB IN: DUDZEVICH,RAQUEL          | 00:51 |       |        |                                 |
| SUB OUT: COOPER,ARIELLE           | 00:51 |       |        |                                 |
| MISSED LAYUP by CUSTER,KATY       | 00:38 |       |        |                                 |
| REBOUND (OFF) by TEAM             | 00:38 |       |        |                                 |
| TURNOVER by COOPER,MCKENZIE       | 00:34 |       |        |                                 |
|                                   | 00:32 |       |        | STEAL by WILLIAMS,LUNDON        |
|                                   | 00:30 |       |        | MISSED LAYUP by WILLIAMS,LUNDON |
| REBOUND (DEF) by WILLIAMS,LEXI    | 00:30 |       |        |                                 |
|                                   | 00:28 |       |        | FOUL by MILLER,FALAN            |
| GOOD! FT by WILLIAMS,LEXI         | 00:28 | 42-39 | H 3    |                                 |
| GOOD! FT by WILLIAMS,LEXI         | 00:28 | 42-40 | H 2    |                                 |
|                                   | 00:07 | 45-40 | H 5    | GOOD! 3PTR by MILLER,FALAN      |
|                                   | 00:07 |       |        | ASSIST by WILLIAMS, LUNDON      |