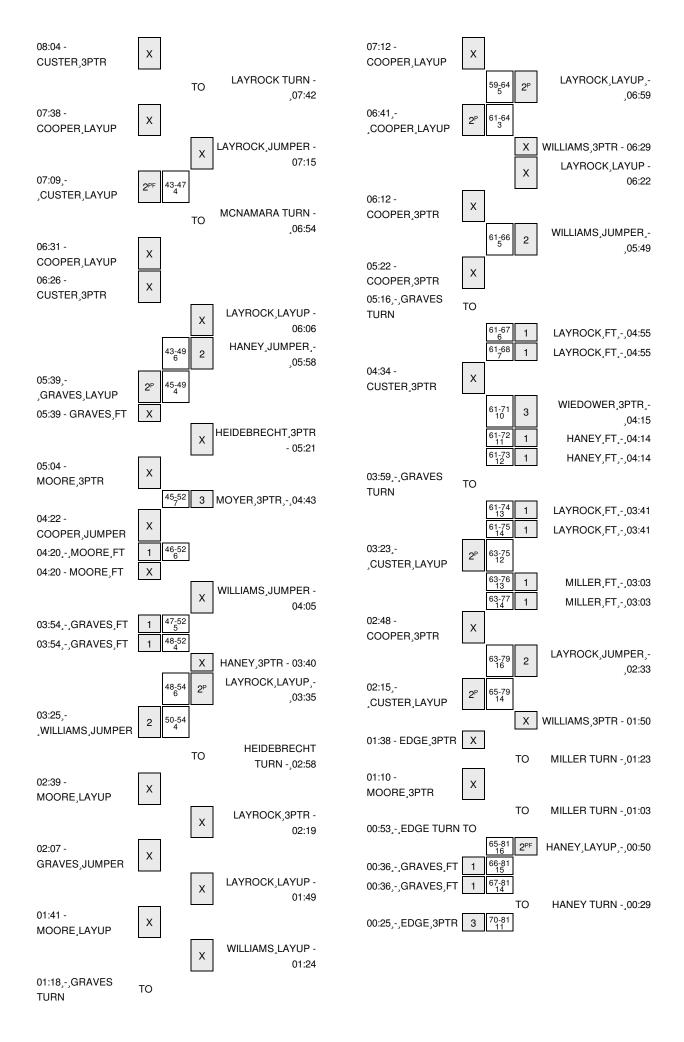

# Okla. Baptist vs Harding 12/5/2015; 1 p.m. at Searcy, Ark. (Rhodes-Reaves Field House) Period 1 Play-By-Play

| VISITORS: Okla. Baptist             | Time  | Score | Margin | HOME: Harding                           |
|-------------------------------------|-------|-------|--------|-----------------------------------------|
|                                     | 09:48 | 2-0   | H 2    | GOOD! LAYUP by HANEY,A'NDREA [PNT]      |
| MISSED 3PTR by COOPER,MCKENZIE      | 09:30 |       |        |                                         |
| REBOUND (OFF) by TEAM               | 09:30 |       |        |                                         |
| GOOD! LAYUP by CUSTER,KATY [PNT]    | 09:26 | 2-2   | Т      |                                         |
| ASSIST by GRAVES,CAMEERAH           | 09:26 |       |        |                                         |
|                                     | 09:18 | 5-2   | H 3    | GOOD! 3PTR by LAYROCK, SYDNEY           |
|                                     | 09:18 |       |        | ASSIST by WILLIAMS,LUNDON               |
| MISSED JUMPER by CUSTER,KATY        | 08:56 |       |        |                                         |
|                                     | 08:56 |       |        | REBOUND (DEF) by LAYROCK, SYDNEY        |
|                                     | 08:43 | 7-2   | H 5    | GOOD! LAYUP by LAYROCK, SYDNEY [PNT]    |
| TURNOVER by COOPER,MCKENZIE         | 08:27 |       |        | · · ·                                   |
| · ·                                 | 08:26 |       |        | STEAL by LAYROCK, SYDNEY                |
|                                     | 08:26 | 9-2   | H 7    | GOOD! LAYUP by LAYROCK, SYDNEY [FB/PNT] |
| TIMEOUT MEDIA                       | 08:26 |       |        |                                         |
| MISSED LAYUP by CUSTER,KATY         | 08:11 |       |        |                                         |
| •                                   | 08:11 |       |        | BLOCK by MILLER, FALAN                  |
| REBOUND (OFF) by TEAM               | 08:10 |       |        | •                                       |
| MISSED JUMPER by COOPER, ARIELLE    | 07:59 |       |        |                                         |
| ,                                   | 07:59 |       |        | REBOUND (DEF) by LAYROCK,SYDNEY         |
|                                     | 07:44 | 12-2  | H 10   | GOOD! 3PTR by MILLER,FALAN              |
|                                     | 07:44 |       | -      | ASSIST by HANEY, A'NDREA                |
| MISSED 3PTR by MOORE,KIARA          | 07:32 |       |        |                                         |
|                                     | 07:32 |       |        | REBOUND (DEADB) by TEAM                 |
| FOUL by CUSTER,KATY                 | 07:30 |       |        |                                         |
| SUB IN: DUDZEVICH,RAQUEL            | 07:30 |       |        |                                         |
| SUB OUT: CUSTER,KATY                | 07:30 |       |        |                                         |
| 302 00 H 300 L H, H 1 H             | 07:18 |       |        | MISSED LAYUP by HANEY,A'NDREA           |
| BLOCK by COOPER, ARIELLE            | 07:18 |       |        | WIGGES EXTOR Sy That Experience         |
| DECORACIO COCI ETT, TILLELE         | 07:16 |       |        | REBOUND (OFF) by TEAM                   |
|                                     | 07:15 | 15-2  | H 13   | GOOD! 3PTR by MILLER,FALAN              |
|                                     | 07:15 | 10 2  | 11.10  | ASSIST by HANEY,A'NDREA                 |
| GOOD! JUMPER by COOPER,ARIELLE      | 06:53 | 15-4  | H 11   | Accier by That En, Marie A              |
| acob. John Erroy Coor Erron Miletee | 06:34 | 10 4  |        | MISSED JUMPER by LAYROCK,SYDNEY         |
| REBOUND (DEF) by COOPER,ARIELLE     | 06:34 |       |        | MIGGES COMIT ETT BY EXTITIOON, STENET   |
| MISSED LAYUP by COOPER, ARIELLE     | 06:25 |       |        |                                         |
| MISSED LATOR BY COOK LIT, ATTILLEE  | 06:25 |       |        | BLOCK by MOYER,CORREY                   |
|                                     | 06:24 |       |        | REBOUND (DEF) by WILLIAMS, LUNDON       |
|                                     | 06:17 | 18-4  | H 14   | GOOD! 3PTR by WILLIAMS,LUNDON           |
|                                     | 06:17 | 10-4  | 11.14  | ASSIST by HANEY,A'NDREA                 |
| MISSED LAYUP by GRAVES,CAMEERAH     | 06:03 |       |        | ACCIOT BY TIANET, AND TEA               |
| WIGGED EATOR BY GITAVES, CAWLELIAN  | 06:03 |       |        | BLOCK by MILLER,FALAN                   |
|                                     | 06:03 |       |        | REBOUND (DEF) by MILLER,FALAN           |
|                                     | 05:46 |       |        | MISSED 3PTR by LAYROCK,SYDNEY           |
| REBOUND (DEF) by MOORE.KIARA        | 05:46 |       |        | MIGOLD OF TITBY EATTIOON, OT DIVE       |
| TLEBOOND (DEI ) by MOOTE, MATA      | 05:40 |       |        | FOUL by WILLIAMS,LUNDON                 |
| GOOD! FT by MOORE,KIARA             | 05:40 | 18-5  | H 13   | TOOL BY WILLIAMS, LONDON                |
| GOOD! FT by MOORE,KIARA             | 05:40 | 18-6  | H 12   |                                         |
| SUB IN: EDGE,TASHA                  | 05:40 | 10-0  | 1114   |                                         |
| SUB IN: WILLIAMS,LEXI               | 05:40 |       |        |                                         |
| SUB OUT: GRAVES,CAMEERAH            | 05:40 |       |        |                                         |
| SUB OUT: COOPER, ARIELLE            | 05:40 |       |        |                                         |
| JOB GOT. GOOFEN,ANIELLE             | 05:40 |       |        | SUB IN: MCNAMARA,MACKENZIE              |
|                                     |       |       |        |                                         |
|                                     | 05:40 |       |        | SUB IN: WIEDOWER,KAYLEE                 |

| VISITORS: Okla. Baptist               | Time  | Score | Margin | HOME: Harding                         |
|---------------------------------------|-------|-------|--------|---------------------------------------|
|                                       | 05:40 |       |        | SUB OUT: HANEY,A'NDREA                |
|                                       | 05:40 |       |        | SUB OUT: WILLIAMS,LUNDON              |
|                                       | 05:32 |       |        | TURNOVER by MILLER,FALAN              |
| STEAL by WILLIAMS,LEXI                | 05:31 |       |        |                                       |
| GOOD! LAYUP by WILLIAMS,LEXI [FB/PNT] | 05:28 | 18-8  | H 10   |                                       |
|                                       | 05:12 | 21-8  | H 13   | GOOD! 3PTR by MCNAMARA,MACKENZIE      |
|                                       | 05:12 |       |        | ASSIST by WIEDOWER,KAYLEE             |
| MISSED JUMPER by MOORE,KIARA          | 04:56 |       |        |                                       |
|                                       | 04:56 |       |        | REBOUND (DEF) by MOYER, CORREY        |
|                                       | 04:48 |       |        | TURNOVER by WILLIAMS, LUNDON          |
| STEAL by MOORE,KIARA                  | 04:47 |       |        |                                       |
| GOOD! 3PTR by WILLIAMS,LEXI           | 04:41 | 21-11 | H 10   |                                       |
| ASSIST by COOPER,MCKENZIE             | 04:41 |       |        |                                       |
| ·                                     | 04:31 |       |        | MISSED 3PTR by WIEDOWER,KAYLEE        |
| REBOUND (DEF) by TEAM                 | 04:31 |       |        | •                                     |
| SUB IN: GRAVES,CAMEERAH               | 04:27 |       |        |                                       |
| SUB OUT: MOORE,KIARA                  | 04:27 |       |        |                                       |
| GOOD! 3PTR by EDGE,TASHA              | 04:15 | 21-14 | H 7    |                                       |
| ASSIST by COOPER,MCKENZIE             | 04:15 |       |        |                                       |
|                                       | 03:49 |       |        | MISSED 3PTR by MILLER,FALAN           |
|                                       | 03:49 |       |        | REBOUND (OFF) by MOYER, CORREY        |
|                                       | 03:49 |       |        | MISSED LAYUP by MCNAMARA,MACKENZIE    |
| DEPOLIND (DEE) by DLIDZEVICH BAOLIEI  | 03:41 |       |        | WISSED LATOR BY WICHAWIANA,WACKENZIE  |
| REBOUND (DEF) by DUDZEVICH,RAQUEL     | 03:41 |       |        |                                       |
| AICCED ET by MILLIAMO LEVI            |       |       |        | FOUL by MCNAMARA,MACKENZIE            |
| MISSED FT by WILLIAMS,LEXI            | 03:31 |       |        |                                       |
| REBOUND (DEADB) by TEAM               | 03:31 |       |        |                                       |
| GOOD! FT by WILLIAMS,LEXI             | 03:31 | 21-15 | H 6    |                                       |
|                                       | 03:31 |       |        | SUB IN: HANEY,A'NDREA                 |
|                                       | 03:31 |       |        | SUB OUT: MOYER,CORREY                 |
|                                       | 03:31 |       |        | SUB OUT: LAYROCK,SYDNEY               |
|                                       | 03:19 |       |        | MISSED LAYUP by HANEY,A'NDREA         |
| REBOUND (DEF) by DUDZEVICH,RAQUEL     | 03:19 |       |        |                                       |
| MISSED JUMPER by GRAVES,CAMEERAH      | 03:10 |       |        |                                       |
|                                       | 03:10 |       |        | REBOUND (DEF) by TEAM                 |
|                                       | 02:56 |       |        | TURNOVER by MCNAMARA, MACKENZIE       |
| STEAL by GRAVES,CAMEERAH              | 02:56 |       |        |                                       |
|                                       | 02:56 |       |        | SUB IN: MOYER,CORREY                  |
|                                       | 02:56 |       |        | SUB OUT: MCNAMARA, MACKENZIE          |
| GOOD! 3PTR by EDGE,TASHA              | 02:41 | 21-18 | H 3    |                                       |
| ASSIST by DUDZEVICH,RAQUEL            | 02:41 |       |        |                                       |
| FOUL by GRAVES,CAMEERAH               | 02:25 |       |        |                                       |
| SUB IN: COOPER,ARIELLE                | 02:25 |       |        |                                       |
| SUB IN: MOORE,KIARA                   | 02:25 |       |        |                                       |
| SUB OUT: GRAVES,CAMEERAH              | 02:25 |       |        |                                       |
| SUB OUT: DUDZEVICH,RAQUEL             | 02:25 |       |        |                                       |
|                                       | 02:25 |       |        | SUB IN: HEIDEBRECHT, CHELSEA          |
|                                       | 02:25 |       |        | SUB OUT: WIEDOWER,KAYLEE              |
|                                       | 02:18 |       |        | MISSED 3PTR by HANEY,A'NDREA          |
| REBOUND (DEF) by TEAM                 | 02:18 |       |        | MIGGES OF THE SYTH WILLT, ATTEMENT    |
| , , ,                                 | 02:10 |       |        |                                       |
| FURNOVER by MOORE,KIARA               | 02:10 |       |        | STEAL by HANEY,A'NDREA                |
|                                       |       | 00.10 | ше     |                                       |
| DOODLI AVIID II. OOODED MOVENEE IN T  | 02:05 | 23-18 | H 5    | GOOD! LAYUP by HANEY,A'NDREA [FB/PNT] |
| GOOD! LAYUP by COOPER,MCKENZIE [PNT]  | 01:57 | 23-20 | H 3    | 000011 111112 111111                  |
|                                       | 01:48 | 25-20 | H 5    | GOOD! LAYUP by MILLER,FALAN [FB/PNT]  |
|                                       | 01:48 |       |        | ASSIST by HANEY,A'NDREA               |
| MISSED 3PTR by EDGE,TASHA             | 01:35 |       |        |                                       |
|                                       |       |       |        |                                       |
|                                       | 01:35 |       |        | REBOUND (DEF) by HANEY, A'NDREA       |

| VISITORS: Okla. Baptist        | Time  | Score | Margin | HOME: Harding                    |
|--------------------------------|-------|-------|--------|----------------------------------|
|                                | 01:16 |       |        | ASSIST by LAYROCK,SYDNEY         |
| MISSED 3PTR by COOPER,MCKENZIE | 01:05 |       |        |                                  |
|                                | 01:05 |       |        | REBOUND (DEF) by HANEY, A'NDREA  |
|                                | 00:54 |       |        | MISSED LAYUP by MILLER, FALAN    |
| REBOUND (DEF) by MOORE,KIARA   | 00:54 |       |        |                                  |
|                                | 00:46 |       |        | FOUL by HEIDEBRECHT, CHELSEA     |
| MISSED FT by MOORE,KIARA       | 00:46 |       |        |                                  |
| REBOUND (DEADB) by TEAM        | 00:46 |       |        |                                  |
| GOOD! FT by MOORE,KIARA        | 00:46 | 28-21 | H 7    |                                  |
|                                | 00:46 |       |        | SUB IN: WILLIAMS,LUNDON          |
|                                | 00:46 |       |        | SUB IN: MCNAMARA, MACKENZIE      |
|                                | 00:46 |       |        | SUB OUT: MOYER,CORREY            |
|                                | 00:46 |       |        | SUB OUT: MILLER,FALAN            |
|                                | 00:34 | 30-21 | H 9    | GOOD! JUMPER by LAYROCK, SYDNEY  |
|                                | 00:34 |       |        | ASSIST by HEIDEBRECHT, CHELSEA   |
| MISSED 3PTR by COOPER,ARIELLE  | 00:17 |       |        |                                  |
|                                | 00:17 |       |        | REBOUND (DEF) by LAYROCK, SYDNEY |
|                                | 00:07 |       |        | TURNOVER by WILLIAMS, LUNDON     |

# Okla. Baptist vs Harding 12/5/2015; 1 p.m. at Searcy, Ark. (Rhodes-Reaves Field House) Period 2 Play-By-Play

| VISITORS: Okla. Baptist           | Time  | Score | Margin | HOME: Harding                        |
|-----------------------------------|-------|-------|--------|--------------------------------------|
|                                   | 10:00 |       |        | SUB IN: MCNAMARA,MACKENZIE           |
|                                   | 10:00 |       |        | SUB IN: HEIDEBRECHT, CHELSEA         |
|                                   | 10:00 |       |        | SUB OUT: MOYER, CORREY               |
|                                   | 10:00 |       |        | SUB OUT: MILLER,FALAN                |
| GOOD! 3PTR by CUSTER,KATY         | 09:46 | 30-24 | H 6    |                                      |
| ASSIST by MOORE,KIARA             | 09:46 |       |        |                                      |
|                                   | 09:32 |       |        | MISSED 3PTR by HEIDEBRECHT, CHELSEA  |
|                                   | 09:32 |       |        | REBOUND (OFF) by LAYROCK, SYDNEY     |
| FOUL by MOORE,KIARA               | 09:21 |       |        |                                      |
|                                   | 09:21 | 31-24 | H 7    | GOOD! FT by HANEY,A'NDREA            |
|                                   | 09:21 | 32-24 | H 8    | GOOD! FT by HANEY, A'NDREA           |
| MISSED LAYUP by MOORE,KIARA       | 09:12 |       |        |                                      |
|                                   | 09:12 |       |        | REBOUND (DEF) by LAYROCK, SYDNEY     |
| FOUL by COOPER, ARIELLE           | 08:57 |       |        |                                      |
| SUB IN: DUDZEVICH,RAQUEL          | 08:57 |       |        |                                      |
| SUB OUT: COOPER,ARIELLE           | 08:57 |       |        |                                      |
|                                   | 08:57 |       |        | SUB IN: MILLER,FALAN                 |
|                                   | 08:57 |       |        | SUB IN: MOYER,CORREY                 |
|                                   | 08:57 |       |        | SUB OUT: HEIDEBRECHT, CHELSEA        |
|                                   | 08:57 |       |        | SUB OUT: LAYROCK,SYDNEY              |
|                                   | 08:45 |       |        | MISSED 3PTR by WILLIAMS,LUNDON       |
| REBOUND (DEF) by TEAM             | 08:45 |       |        |                                      |
| TURNOVER by GRAVES,CAMEERAH       | 08:29 |       |        |                                      |
|                                   | 08:27 |       |        | STEAL by HANEY,A'NDREA               |
| FOUL by MOORE,KIARA               | 08:23 |       |        |                                      |
| SUB IN: WILLIAMS,LEXI             | 08:23 |       |        |                                      |
| SUB OUT: MOORE,KIARA              | 08:23 |       |        |                                      |
|                                   | 08:18 |       |        | MISSED 3PTR by WILLIAMS,LUNDON       |
| REBOUND (DEF) by COOPER,MCKENZIE  | 08:18 |       |        |                                      |
| TURNOVER by DUDZEVICH, RAQUEL     | 08:07 |       |        |                                      |
| FOUL by DUDZEVICH,RAQUEL          | 07:57 |       |        |                                      |
|                                   | 07:57 | 33-24 | H 9    | GOOD! FT by HANEY,A'NDREA            |
|                                   | 07:57 | 34-24 | H 10   | GOOD! FT by HANEY, A'NDREA           |
|                                   | 07:57 |       |        | SUB IN: LAYROCK,SYDNEY               |
|                                   | 07:57 |       |        | SUB OUT: MCNAMARA, MACKENZIE         |
| MISSED JUMPER by COOPER,MCKENZIE  | 07:42 |       |        |                                      |
|                                   | 07:42 |       |        | REBOUND (DEF) by MILLER,FALAN        |
|                                   | 07:31 | 36-24 | H 12   | GOOD! LAYUP by WILLIAMS,LUNDON [PNT] |
| MISSED JUMPER by WILLIAMS,LEXI    | 07:16 |       |        |                                      |
|                                   | 07:16 |       |        | REBOUND (DEF) by MOYER, CORREY       |
|                                   | 06:59 |       |        | MISSED 3PTR by MILLER,FALAN          |
| REBOUND (DEF) by CUSTER,KATY      | 06:59 |       |        |                                      |
| MISSED JUMPER by DUDZEVICH,RAQUEL | 06:43 |       |        |                                      |
| REBOUND (OFF) by WILLIAMS, LEXI   | 06:43 |       |        |                                      |
|                                   | 06:41 |       |        | FOUL by LAYROCK,SYDNEY               |
| GOOD! FT by WILLIAMS,LEXI         | 06:41 | 36-25 | H 11   |                                      |
| GOOD! FT by WILLIAMS,LEXI         | 06:41 | 36-26 | H 10   |                                      |
| SUB IN: EDGE,TASHA                | 06:41 |       |        |                                      |
| SUB IN: SMITH,MONAE               | 06:41 |       |        |                                      |
| SUB OUT: WILLIAMS,LEXI            | 06:41 |       |        |                                      |
| SUB OUT: DUDZEVICH,RAQUEL         | 06:41 |       |        |                                      |
|                                   | 06:41 |       |        | SUB IN: WIEDOWER,KAYLEE              |
|                                   | 06:41 |       |        | SUB IN: MCNAMARA,MACKENZIE           |

| /ISITORS: Okla. Baptist          | Time  | Score | Margin | HOME: Harding                       |
|----------------------------------|-------|-------|--------|-------------------------------------|
|                                  | 06:41 |       |        | SUB OUT: LAYROCK,SYDNEY             |
|                                  | 06:41 |       |        | SUB OUT: WILLIAMS,LUNDON            |
|                                  | 06:32 |       |        | MISSED 3PTR by WIEDOWER,KAYLEE      |
|                                  | 06:32 |       |        | REBOUND (OFF) by MILLER,FALAN       |
| FOUL by GRAVES,CAMEERAH          | 06:25 |       |        |                                     |
|                                  | 06:25 | 37-26 | H 11   | GOOD! FT by MILLER,FALAN            |
|                                  | 06:25 | 38-26 | H 12   | GOOD! FT by MILLER,FALAN            |
| SUB IN: DAVENPORT,MORGAN         | 06:25 |       |        |                                     |
| SUB IN: WILLIAMS,LEXI            | 06:25 |       |        |                                     |
| SUB OUT: GRAVES,CAMEERAH         | 06:25 |       |        |                                     |
| SUB OUT: SMITH,MONAE             | 06:25 |       |        |                                     |
|                                  | 06:09 |       |        | FOUL by WIEDOWER,KAYLEE             |
|                                  | 06:08 |       |        | FOUL by MCNAMARA,MACKENZIE          |
| SUB IN: SMITH,MONAE              | 05:53 |       |        |                                     |
| SUB OUT: DAVENPORT,MORGAN        | 05:53 |       |        |                                     |
| MISSED 3PTR by WILLIAMS,LEXI     | 05:51 |       |        |                                     |
|                                  | 05:51 |       |        | REBOUND (DEF) by HANEY, A'NDREA     |
|                                  | 05:39 |       |        | MISSED 3PTR by HANEY,A'NDREA        |
| REBOUND (DEF) by COOPER,MCKENZIE | 05:39 |       |        |                                     |
|                                  | 05:31 |       |        | FOUL by HANEY, A'NDREA              |
| SUB IN: COOPER,ARIELLE           | 05:31 |       |        |                                     |
| SUB OUT: CUSTER,KATY             | 05:31 |       |        |                                     |
|                                  | 05:19 |       |        | FOUL by MOYER, CORREY               |
| MISSED FT by COOPER,ARIELLE      | 05:19 |       |        |                                     |
| REBOUND (DEADB) by TEAM          | 05:19 |       |        |                                     |
| MISSED FT by COOPER,ARIELLE      | 05:19 |       |        |                                     |
| REBOUND (OFF) by SMITH,MONAE     | 05:19 |       |        |                                     |
| TURNOVER by COOPER,MCKENZIE      | 05:03 |       |        |                                     |
|                                  | 05:02 |       |        | STEAL by MILLER,FALAN               |
|                                  | 04:47 |       |        | TIMEOUT MEDIA                       |
|                                  | 04:45 |       |        | SUB IN: LAYROCK,SYDNE               |
|                                  | 04:45 |       |        | SUB IN: HEIDEBRECHT, CHELSEA        |
|                                  | 04:45 |       |        | SUB IN: WILLIAMS, LUNDON            |
|                                  | 04:45 |       |        | SUB OUT: WIEDOWER,KAYLEE            |
|                                  | 04:45 |       |        | SUB OUT: HANEY,A'NDREA              |
|                                  | 04:45 |       |        | SUB OUT: MOYER, CORREY              |
|                                  | 04:41 |       |        | MISSED 3PTR by HEIDEBRECHT, CHELSEA |
| REBOUND (DEF) by EDGE,TASHA      | 04:41 |       |        |                                     |
| GOOD! JUMPER by COOPER,ARIELLE   | 04:23 | 38-28 | H 10   |                                     |
| 2002.00 2.1.2, 000. 2.1.9        | 04:08 | 00 20 |        | MISSED 3PTR by WILLIAMS,LUNDON      |
| REBOUND (DEF) by WILLIAMS,LEXI   | 04:08 |       |        |                                     |
| MISSED LAYUP by EDGE,TASHA       | 03:58 |       |        |                                     |
|                                  | 03:58 |       |        | REBOUND (DEF) by WILLIAMS,LUNDON    |
|                                  | 03:37 |       |        | MISSED 3PTR by LAYROCK,SYDNEY       |
| REBOUND (DEF) by TEAM            | 03:37 |       |        | Wildeld of Triby Extricols, or bive |
| SUB IN: CUSTER,KATY              | 03:33 |       |        |                                     |
| SUB OUT: EDGE,TASHA              | 03:33 |       |        |                                     |
| MISSED JUMPER by COOPER, ARIELLE | 03:19 |       |        |                                     |
| MODED TOWN ENTRY OOON EN,AMELEE  | 03:19 |       |        | REBOUND (DEF) by LAYROCK,SYDNE      |
|                                  |       |       |        |                                     |
|                                  | 03:00 |       |        | FOUL by LAYROCK, SYDNEY             |
|                                  | 03:00 |       |        | TURNOVER by LAYROCK,SYDNE           |
|                                  | 03:00 |       |        | SUB IN: MOYER, CORREY               |
|                                  | 03:00 |       |        | SUB IN: HANEY,A'NDREA               |
|                                  | 03:00 |       |        | SUB OUT: LAYROCK, SYDNE             |
|                                  | 03:00 |       |        | SUB OUT: MILLER,FALAN               |
| MISSED LAYUP by COOPER,MCKENZIE  | 02:50 |       |        |                                     |
|                                  | 02:50 |       |        | REBOUND (DEF) by MOYER,CORREY       |
|                                  | 02:30 |       |        | TURNOVER by HEIDEBRECHT, CHELSEA    |

| VISITORS: Okla. Baptist           | Time  | Score | Margin | HOME: Harding                   |
|-----------------------------------|-------|-------|--------|---------------------------------|
| STEAL by COOPER,MCKENZIE          | 02:29 |       |        |                                 |
|                                   | 02:26 |       |        | SUB IN: WIEDOWER,KAYLEE         |
|                                   | 02:26 |       |        | SUB OUT: HEIDEBRECHT, CHELSEA   |
| GOOD! 3PTR by CUSTER,KATY         | 02:22 | 38-31 | H 7    |                                 |
| ASSIST by WILLIAMS,LEXI           | 02:22 |       |        |                                 |
| FOUL by SMITH,MONAE               | 02:07 |       |        |                                 |
|                                   | 02:07 | 39-31 | H 8    | GOOD! FT by MOYER, CORREY       |
|                                   | 02:07 | 40-31 | H 9    | GOOD! FT by MOYER,CORREY        |
| MISSED 3PTR by COOPER,MCKENZIE    | 01:57 |       |        |                                 |
| REBOUND (OFF) by COOPER, ARIELLE  | 01:57 |       |        |                                 |
| GOOD! LAYUP by CUSTER,KATY [PNT]  | 01:51 | 40-33 | H 7    |                                 |
| ASSIST by SMITH,MONAE             | 01:51 |       |        |                                 |
|                                   | 01:51 |       |        | FOUL by MOYER, CORREY           |
| GOOD! FT by CUSTER,KATY           | 01:51 | 40-34 | H 6    | <b> </b>                        |
| ,                                 | 01:51 |       |        | SUB IN: MILLER,FALAN            |
|                                   | 01:51 |       |        | SUB OUT: MOYER,CORREY           |
|                                   | 01:45 |       |        | TIMEOUT 30SEC                   |
| FOUL by WILLIAMS, LEXI            | 01:35 |       |        | 1111/12001 00020                |
| TOOL BY WILLIAMS, ELEXI           | 01:35 | 41-34 | H 7    | GOOD! FT by HANEY, A'NDREA      |
|                                   | 01:35 | 42-34 | H 8    | GOOD! FT by HANEY, A'NDREA      |
|                                   | 01:23 | 72-07 | 110    | FOUL by WILLIAMS, LUNDON        |
| GOOD! FT by WILLIAMS,LEXI         | 01:23 | 42-35 | H 7    | 1 OOL by WILLIAMO, LONDON       |
| GOOD! FT by WILLIAMS, LEXI        | 01:23 | 42-36 | H 6    |                                 |
| GOOD! FT by WILLIAMS, LEXT        | 01:23 | 42-30 | по     | SUB IN: HEIDEBRECHT,CHELSEA     |
|                                   | 01:23 |       |        | SUB OUT: WILLIAMS,LUNDON        |
|                                   |       |       |        |                                 |
| CTEAL by COOPER ARIELLE           | 01:10 |       |        | TURNOVER by MILLER,FALAN        |
| STEAL by COOPER,ARIELLE           | 01:09 |       |        | FOLIA IN LIAMEY AINIDDEA        |
| OOODIET his OUDTED WATV           | 01:04 | 40.07 | 11.5   | FOUL by HANEY,A'NDREA           |
| GOOD! FT by CUSTER,KATY           | 01:04 | 42-37 | H 5    |                                 |
| GOOD! FT by CUSTER,KATY           | 01:04 | 42-38 | H 4    | CLID IN ANILLIAMO LLINDON       |
|                                   | 01:04 |       |        | SUB IN: WILLIAMS, LUNDON        |
| 5018 L 000050 ADISUS              | 01:04 |       |        | SUB OUT: HANEY,A'NDREA          |
| FOUL by COOPER, ARIELLE           | 00:51 |       |        | MOSED ET L. MONAMEDA MAGNENTIE  |
|                                   | 00:51 |       |        | MISSED FT by MCNAMARA,MACKENZIE |
|                                   | 00:51 |       |        | REBOUND (DEADB) by TEAM         |
|                                   | 00:51 |       |        | MISSED FT by MCNAMARA,MACKENZIE |
| REBOUND (DEF) by DUDZEVICH,RAQUEL | 00:51 |       |        |                                 |
| SUB IN: DUDZEVICH,RAQUEL          | 00:51 |       |        |                                 |
| SUB OUT: COOPER,ARIELLE           | 00:51 |       |        |                                 |
| MISSED LAYUP by CUSTER,KATY       | 00:38 |       |        |                                 |
| REBOUND (OFF) by TEAM             | 00:38 |       |        |                                 |
| TURNOVER by COOPER,MCKENZIE       | 00:34 |       |        |                                 |
|                                   | 00:32 |       |        | STEAL by WILLIAMS,LUNDON        |
|                                   | 00:30 |       |        | MISSED LAYUP by WILLIAMS,LUNDON |
| REBOUND (DEF) by WILLIAMS,LEXI    | 00:30 |       |        |                                 |
|                                   | 00:28 |       |        | FOUL by MILLER,FALAN            |
| GOOD! FT by WILLIAMS,LEXI         | 00:28 | 42-39 | H 3    |                                 |
| GOOD! FT by WILLIAMS,LEXI         | 00:28 | 42-40 | H 2    |                                 |
|                                   | 00:07 | 45-40 | H 5    | GOOD! 3PTR by MILLER,FALAN      |
|                                   | 00:07 |       |        | ASSIST by WILLIAMS, LUNDON      |