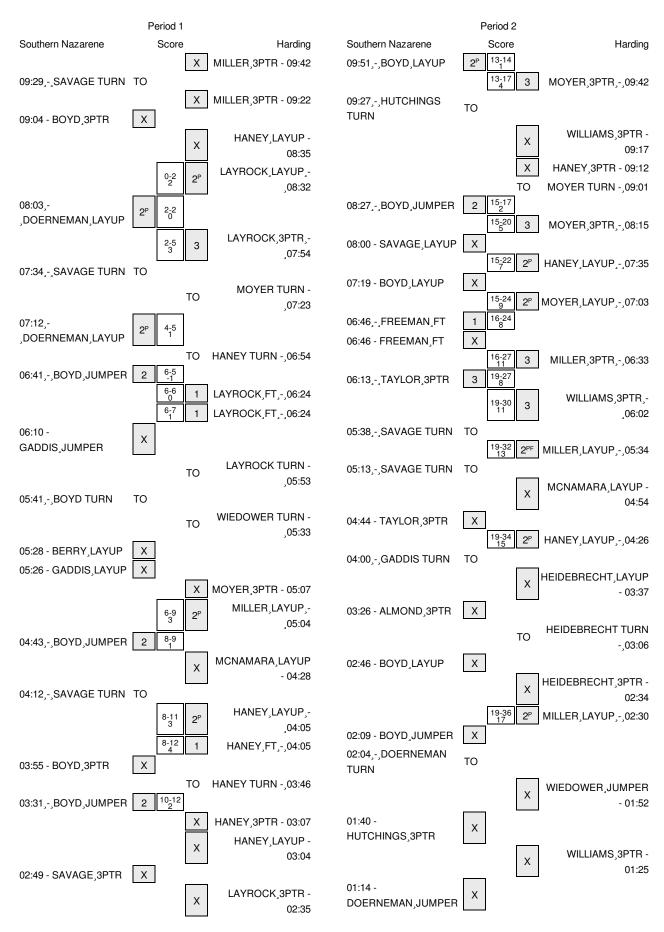

# Southern Nazarene vs Harding 12/3/2015; 5:30 p.m. at Searcy, Ark. (Rhodes-Reaves Field House) Period 1 Play-By-Play

| VISITORS: Southern Nazarene             | Time   | Score | Margin | HOME: Harding                           |
|-----------------------------------------|--------|-------|--------|-----------------------------------------|
|                                         | 09:42  |       |        | MISSED 3PTR by MILLER,FALAN             |
| REBOUND (DEF) by GADDIS, DANIELLE       | 09:42  |       |        |                                         |
| TURNOVER by SAVAGE, CHELSEAH            | 09:29  |       |        |                                         |
|                                         | 09:28  |       |        | STEAL by HANEY, A'NDREA                 |
|                                         | 09:22  |       |        | MISSED 3PTR by MILLER, FALAN            |
| REBOUND (DEF) by GADDIS, DANIELLE       | 09:22  |       |        |                                         |
| MISSED 3PTR by BOYD,ABBY                | 09:04  |       |        |                                         |
| , i                                     | 09:04  |       |        | REBOUND (DEF) by WILLIAMS, LUNDON       |
|                                         | 08:35  |       |        | MISSED LAYUP by HANEY, A'NDREA          |
|                                         | 08:35  |       |        | REBOUND (OFF) by LAYROCK, SYDNEY        |
|                                         | 08:32  | 2-0   | H 2    | GOOD! LAYUP by LAYROCK,SYDNEY [PNT]     |
| GOOD! LAYUP by DOERNEMAN,RACHEL [PNT]   | 08:03  | 2-2   | Т      | , , , , , , , , , , , , , , , , , , , , |
| ASSIST by SAVAGE,CHELSEAH               | 08:03  |       |        |                                         |
| , , , , , , , , , , , , , , , , , , , , | 07:54  | 5-2   | Н3     | GOOD! 3PTR by LAYROCK, SYDNEY           |
|                                         | 07:54  | 0 =   |        | ASSIST by WILLIAMS, LUNDON              |
| TURNOVER by SAVAGE, CHELSEAH            | 07:34  |       |        | 7.66.6.1.2 <b>,</b> 1.1.226,26.1.26.1.  |
|                                         | 07:32  |       |        | STEAL by LAYROCK,SYDNEY                 |
|                                         | 07:02  |       |        | TURNOVER by MOYER,CORREY                |
| GOOD! LAYUP by DOERNEMAN,RACHEL [PNT]   | 07:12  | 5-4   | H 1    | TOTING VEIT BY MIGTER, CONTILET         |
| ASSIST by BERRY, ADRIENNE               | 07:12  | 3-4   |        |                                         |
| AGGIGT by BETHTT, ADTHENNE              | 06:54  |       |        | FOUL by HANEY,A'NDREA                   |
|                                         | 06:54  |       |        | TURNOVER by HANEY,A'NDREA               |
| COOR HIMPER by BOVE ARRY                | 06:41  | 5-6   | V 1    | TORNOVER BY HANET, ANDREA               |
| GOOD! JUMPER by BOYD, ABBY              |        | 5-6   | V I    |                                         |
| FOUL by BOYD,ABBY                       | 06:24  | 0.0   | _      | OOODI ET buil AVDOOK OVDNEV             |
|                                         | 06:24  | 6-6   | T      | GOOD! FT by LAYROCK, SYDNEY             |
| MISSER HUMBER L. GARRIS BANUELLE        | 06:24  | 7-6   | H 1    | GOOD! FT by LAYROCK,SYDNEY              |
| MISSED JUMPER by GADDIS, DANIELLE       | 06:10  |       |        |                                         |
|                                         | 06:10  |       |        | REBOUND (DEF) by LAYROCK, SYDNEY        |
|                                         | 05:53  |       |        | FOUL by LAYROCK, SYDNEY                 |
|                                         | 05:53  |       |        | TURNOVER by LAYROCK,SYDNEY              |
|                                         | 05:53  |       |        | SUB IN: MCNAMARA,MACKENZIE              |
|                                         | 05:53  |       |        | SUB IN: WIEDOWER,KAYLEE                 |
|                                         | 05:53  |       |        | SUB OUT: HANEY,A'NDREA                  |
|                                         | 05:53  |       |        | SUB OUT: LAYROCK, SYDNEY                |
| TURNOVER by BOYD,ABBY                   | 05:41  |       |        |                                         |
|                                         | 05:40  |       |        | STEAL by MILLER,FALAN                   |
|                                         | 05:33  |       |        | TURNOVER by WIEDOWER,KAYLEE             |
| STEAL by GADDIS, DANIELLE               | 05:31  |       |        |                                         |
| MISSED LAYUP by BERRY, ADRIENNE         | 05:28  |       |        |                                         |
| REBOUND (OFF) by GADDIS, DANIELLE       | 05:28  |       |        |                                         |
| MISSED LAYUP by GADDIS, DANIELLE        | 05:26  |       |        |                                         |
|                                         | 05:26  |       |        | REBOUND (DEF) by MCNAMARA, MACKENZIE    |
|                                         | 05:07  |       |        | MISSED 3PTR by MOYER, CORREY            |
|                                         | 05:07  |       |        | REBOUND (OFF) by MILLER, FALAN          |
|                                         | 05:04  | 9-6   | H 3    | GOOD! LAYUP by MILLER, FALAN [PNT]      |
|                                         | 04:47  |       |        | FOUL by WIEDOWER,KAYLEE                 |
| TIMEOUT media                           | 04:47  |       |        |                                         |
| GOOD! JUMPER by BOYD, ABBY              | 04:43  | 9-8   | H 1    |                                         |
|                                         | 04:28  |       |        | MISSED LAYUP by MCNAMARA,MACKENZIE      |
| REBOUND (DEF) by GADDIS, DANIELLE       | 04:28  |       |        | ·                                       |
| TURNOVER by SAVAGE, CHELSEAH            | 04:12  |       |        |                                         |
|                                         | 04:12  |       |        | SUB IN: HANEY,A'NDREA                   |
|                                         | 04:12  |       |        | SUB OUT: WILLIAMS,LUNDON                |
|                                         | V-1.12 |       |        | GOD GOT. WILLIAMO, LONDON               |

| VISITORS: Southern Nazarene         | Time  | Score | Margin | HOME: Harding                                     |
|-------------------------------------|-------|-------|--------|---------------------------------------------------|
|                                     | 04:05 | 11-8  | H 3    | GOOD! LAYUP by HANEY,A'NDREA [PNT]                |
| FOUL by GADDIS, DANIELLE            | 04:05 |       |        |                                                   |
|                                     | 04:05 | 12-8  | H 4    | GOOD! FT by HANEY,A'NDREA                         |
| MISSED 3PTR by BOYD,ABBY            | 03:55 |       |        |                                                   |
|                                     | 03:55 |       |        | REBOUND (DEF) by MCNAMARA, MACKENZIE              |
|                                     | 03:46 |       |        | TURNOVER by HANEY, A'NDREA                        |
| GOOD! JUMPER by BOYD,ABBY           | 03:31 | 12-10 | H 2    |                                                   |
| FOUL by DOERNEMAN,RACHEL            | 03:16 |       |        |                                                   |
| SUB IN: FREEMAN,KANDYCE             | 03:16 |       |        |                                                   |
| SUB OUT: BERRY,ADRIENNE             | 03:16 |       |        |                                                   |
|                                     | 03:16 |       |        | SUB IN: HEIDEBRECHT,CHELSEA                       |
|                                     | 03:16 |       |        | SUB IN: LAYROCK,SYDNEY                            |
|                                     | 03:16 |       |        | SUB OUT: MOYER, CORREY                            |
|                                     | 03:16 |       |        | SUB OUT: WIEDOWER,KAYLEE                          |
|                                     | 03:07 |       |        | MISSED 3PTR by HANEY, A'NDREA                     |
|                                     | 03:07 |       |        | REBOUND (OFF) by HANEY, A'NDREA                   |
|                                     | 03:04 |       |        | MISSED LAYUP by HANEY, A'NDREA                    |
| REBOUND (DEF) by GADDIS,DANIELLE    | 03:04 |       |        |                                                   |
| MISSED 3PTR by SAVAGE,CHELSEAH      | 02:49 |       |        |                                                   |
|                                     | 02:49 |       |        | REBOUND (DEF) by MILLER, FALAN                    |
|                                     | 02:35 |       |        | MISSED 3PTR by LAYROCK,SYDNEY                     |
| REBOUND (DEF) by GADDIS,DANIELLE    | 02:35 |       |        |                                                   |
|                                     | 02:15 |       |        | FOUL by HEIDEBRECHT, CHELSEA                      |
| SUB IN: HUTCHINGS,ASHLEIGH          | 02:15 |       |        |                                                   |
| SUB OUT: SAVAGE,CHELSEAH            | 02:15 |       |        |                                                   |
|                                     | 02:15 |       |        | SUB IN: WILLIAMS,LUNDON                           |
|                                     | 02:15 |       |        | SUB OUT: MILLER,FALAN                             |
| MISSED JUMPER by DOERNEMAN,RACHEL   | 02:09 |       |        |                                                   |
| REBOUND (OFF) by TEAM               | 02:09 |       |        |                                                   |
| TURNOVER by DOERNEMAN,RACHEL        | 02:04 |       |        |                                                   |
| ·                                   | 02:04 |       |        | STEAL by HANEY, A'NDREA                           |
| FOUL by DOERNEMAN,RACHEL            | 02:04 |       |        | ,                                                 |
| SUB IN: BERRY,ADRIENNE              | 02:04 |       |        |                                                   |
| SUB OUT: DOERNEMAN,RACHEL           | 02:04 |       |        |                                                   |
|                                     | 02:04 |       |        | SUB IN: WIEDOWER,KAYLEE                           |
|                                     | 02:04 |       |        | SUB OUT: MCNAMARA,MACKENZIE                       |
|                                     | 01:45 |       |        | MISSED 3PTR by WIEDOWER,KAYLEE                    |
|                                     | 01:45 |       |        | REBOUND (OFF) by LAYROCK,SYDNEY                   |
|                                     | 01:42 |       |        | MISSED LAYUP by LAYROCK,SYDNEY                    |
| REBOUND (DEF) by TEAM               | 01:42 |       |        | MIGGED ETTER BY ETTITION, OT ENE                  |
| TEBOOND (BEI ) by TEANN             | 01:42 |       |        | FOUL by LAYROCK,SYDNEY                            |
| GOOD! FT by FREEMAN,KANDYCE         | 01:28 | 12-11 | H 1    | 1 doesy Extricon, or energy                       |
| MISSED FT by FREEMAN,KANDYCE        | 01:28 | 12 11 |        |                                                   |
| WIGGED I T BY THEEWAN, NAME TOE     | 01:28 |       |        | REBOUND (DEF) by WIEDOWER,KAYLEE                  |
| SUB IN: CHAPMAN,OLIVIA              | 01:28 |       |        | REBOOND (DEF) by WIEDOWER, KATLEE                 |
| SUB OUT: GADDIS,DANIELLE            | 01:28 |       |        |                                                   |
| SOB OUT. GADDIS, DANIELLE           |       |       |        | CUR IN MOVER CORREY                               |
|                                     | 01:28 |       |        | SUB IN: MOYER, CORREY                             |
| TOLIL IN EDEEMAN KANDVOE            | 01:28 |       |        | SUB OUT: LAYROCK,SYDNEY                           |
| FOUL by FREEMAN,KANDYCE             | 01:17 | 10.11 |        | OCCUPATION AND AND AND AND AND AND AND AND AND AN |
|                                     | 01:17 | 13-11 | H 2    | GOOD! FT by MOYER, CORREY                         |
| ALOOED HIMDED IN DEEDLY ADDIESTS    | 01:17 | 14-11 | H 3    | GOOD! FT by MOYER,CORREY                          |
| MISSED JUMPER by BERRY,ADRIENNE     | 01:07 |       |        | 0-0-111-1-11                                      |
|                                     | 01:07 |       |        | REBOUND (DEF) by HANEY,A'NDREA                    |
|                                     | 00:55 |       |        | MISSED 3PTR by HEIDEBRECHT,CHELSEA                |
| REBOUND (DEF) by HUTCHINGS,ASHLEIGH | 00:55 |       |        |                                                   |
| MISSED 3PTR by BERRY,ADRIENNE       | 00:35 |       |        |                                                   |
|                                     | 00:35 |       |        | REBOUND (DEF) by MOYER, CORREY                    |
|                                     | 00:25 |       |        | MISSED 3PTR by WIEDOWER,KAYLEE                    |

| VISITORS: Southern Nazarene       | Time  | Score | Margin | HOME: Harding             |
|-----------------------------------|-------|-------|--------|---------------------------|
| REBOUND (DEF) by FREEMAN, KANDYCE | 00:25 |       |        |                           |
| TURNOVER by BOYD,ABBY             | 00:02 |       |        |                           |
|                                   | 00:00 |       |        | STEAL by WILLIAMS, LUNDON |