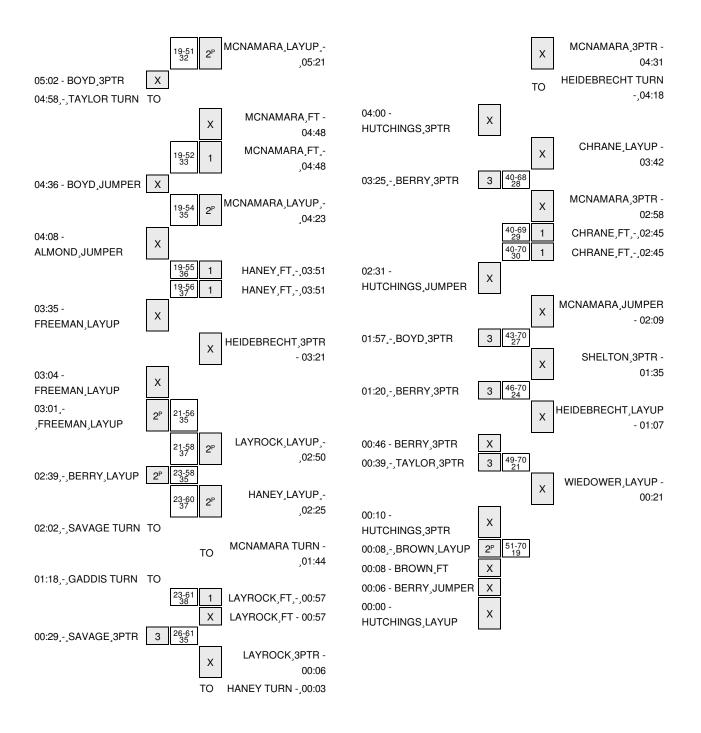

| Score by periods  | 1st | 2nd | 3rd | 4th | Total |
|-------------------|-----|-----|-----|-----|-------|
| Southern Nazarene | 11  | 8   | 7   | 25  | 51    |
| Harding           | 14  | 28  | 19  | 9   | 70    |

Last FG - SNU 4th-00:08, HU 4th-06:38. Largest lead - Southern Nazarene by 1 1st-06:41; Harding by 38 3rd-00:57 SNU led for 0:17. HU led for 38:06. Game was tied for 1:37.

| ench |
|------|
| 17   |
| 12   |
| ;    |

Score tied - 2 times Lead changed - 2 times