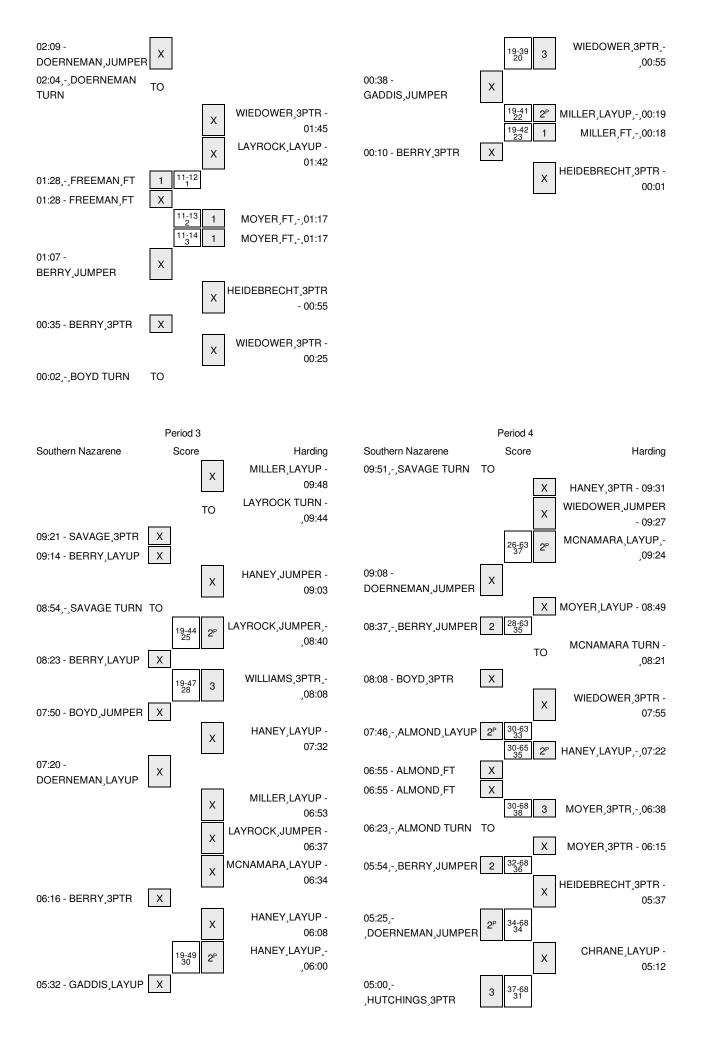

# Southern Nazarene vs Harding 12/3/2015; 5:30 p.m. at Searcy, Ark. (Rhodes-Reaves Field House) Period 2 Play-By-Play

| VISITORS: Southern Nazarene            | Time   | Score | Margin | HOME: Harding                        |
|----------------------------------------|--------|-------|--------|--------------------------------------|
| GOOD! LAYUP by BOYD,ABBY [PNT]         | 09:51  | 14-13 | H 1    |                                      |
|                                        | 09:42  | 17-13 | H 4    | GOOD! 3PTR by MOYER,CORREY           |
|                                        | 09:42  |       |        | ASSIST by MCNAMARA, MACKENZIE        |
| TURNOVER by HUTCHINGS, ASHLEIGH        | 09:27  |       |        |                                      |
|                                        | 09:26  |       |        | STEAL by WILLIAMS,LUNDON             |
|                                        | 09:17  |       |        | MISSED 3PTR by WILLIAMS, LUNDON      |
|                                        | 09:17  |       |        | REBOUND (OFF) by MILLER, FALAN       |
|                                        | 09:12  |       |        | MISSED 3PTR by HANEY, A'NDREA        |
|                                        | 09:12  |       |        | REBOUND (OFF) by HANEY, A'NDREA      |
|                                        | 09:01  |       |        | TURNOVER by MOYER, CORREY            |
| SUB IN: CHAPMAN,OLIVIA                 | 09:01  |       |        |                                      |
| SUB IN: FREEMAN, KANDYCE               | 09:01  |       |        |                                      |
| SUB OUT: GADDIS, DANIELLE              | 09:01  |       |        |                                      |
| SUB OUT: DOERNEMAN,RACHEL              | 09:01  |       |        |                                      |
|                                        | 09:01  |       |        | SUB IN: MCNAMARA, MACKENZIE          |
|                                        | 09:01  |       |        | SUB OUT: LAYROCK,SYDNEY              |
|                                        | 08:43  |       |        | FOUL by MOYER, CORREY                |
| SUB IN: TAYLOR,MIRANDA                 | 08:43  |       |        |                                      |
| SUB IN: GADDIS, DANIELLE               | 08:43  |       |        |                                      |
| SUB OUT: BERRY,ADRIENNE                | 08:43  |       |        |                                      |
| SUB OUT: CHAPMAN,OLIVIA                | 08:43  |       |        |                                      |
| GOOD! JUMPER by BOYD, ABBY             | 08:27  | 17-15 | H 2    |                                      |
|                                        | 08:15  | 20-15 | H 5    | GOOD! 3PTR by MOYER,CORREY           |
|                                        | 08:15  |       |        | ASSIST by MILLER,FALAN               |
| MISSED LAYUP by SAVAGE, CHELSEAH       | 08:00  |       |        |                                      |
|                                        | 08:00  |       |        | REBOUND (DEF) by MOYER, CORREY       |
| TIMEOUT TEAM                           | 07:56  |       |        |                                      |
|                                        | 07:56  |       |        | SUB IN: WIEDOWER,KAYLEE              |
|                                        | 07:56  |       |        | SUB OUT: MCNAMARA, MACKENZIE         |
|                                        | 07:35  | 22-15 | H 7    | GOOD! LAYUP by HANEY, A'NDREA [PNT]  |
| MISSED LAYUP by BOYD, ABBY             | 07:19  |       |        |                                      |
|                                        | 07:19  |       |        | REBOUND (DEF) by MILLER,FALAN        |
|                                        | 07:03  | 24-15 | H 9    | GOOD! LAYUP by MOYER, CORREY [PNT]   |
|                                        | 06:46  |       |        | FOUL by MOYER,CORREY                 |
| GOOD! FT by FREEMAN,KANDYCE            | 06:46  | 24-16 | H 8    |                                      |
| MISSED FT by FREEMAN,KANDYCE           | 06:46  |       |        |                                      |
|                                        | 06:46  |       |        | REBOUND (DEF) by MILLER,FALAN        |
| SUB IN: ALMOND, ASHLEY                 | 06:46  |       |        |                                      |
| SUB OUT: BOYD,ABBY                     | 06:46  |       |        |                                      |
|                                        | 06:46  |       |        | SUB IN: HEIDEBRECHT, CHELSEA         |
|                                        | 06:46  |       |        | SUB IN: MCNAMARA,MACKENZIE           |
|                                        | 06:46  |       |        | SUB OUT: MOYER,CORREY                |
|                                        | 06:46  |       |        | SUB OUT: WIEDOWER,KAYLEE             |
|                                        | 06:33  | 27-16 | H 11   | GOOD! 3PTR by MILLER,FALAN           |
|                                        | 06:33  |       |        | ASSIST by HANEY, A'NDREA             |
| GOOD! 3PTR by TAYLOR,MIRANDA           | 06:13  | 27-19 | H 8    |                                      |
| ASSIST by GADDIS, DANIELLE             | 06:13  |       |        |                                      |
|                                        | 06:02  | 30-19 | H 11   | GOOD! 3PTR by WILLIAMS, LUNDON       |
|                                        | 06:02  |       |        | ASSIST by HANEY, A'NDREA             |
| TURNOVER by SAVAGE,CHELSEAH            | 05:38  |       |        | ,                                    |
| ·, · · · · · · · · · · · · · · · · · · | 05:37  |       |        | STEAL by HEIDEBRECHT, CHELSEA        |
|                                        | 05:34  | 32-19 | H 13   | GOOD! LAYUP by MILLER,FALAN [FB/PNT] |
|                                        | 05:34  |       |        | ASSIST by WILLIAMS, LUNDON           |
|                                        | 00.0 т |       |        | . 155101 by THEER WING, EDITED ON    |