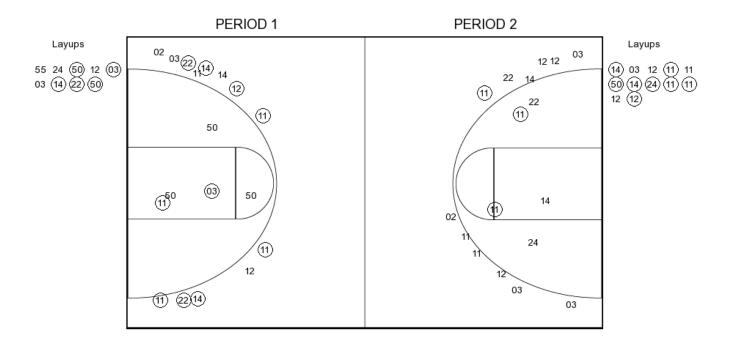

## Southeastern Okla. vs Harding 2/27/2016; 1 p.m. at Searcy, Ark. (Rhodes-Reaves Field House) Period 1 Play-By-Play

| VISITORS: Southeastern Okla.           | Time  | Score | Margin | HOME: Harding                          |
|----------------------------------------|-------|-------|--------|----------------------------------------|
|                                        | 19:36 |       |        | MISSED LAYUP by GIBSON, JACOB          |
|                                        | 19:36 |       |        | REBOUND (OFF) by GIBSON, JACOB         |
|                                        | 19:31 | 3-0   | H 3    | GOOD! 3PTR by GIBSON, JACOB            |
| MISSED LAYUP by WORTHY, ANTONIO        | 19:01 |       |        |                                        |
|                                        | 19:01 |       |        | REBOUND (DEF) by GIBSON, JACOB         |
|                                        | 18:49 |       |        | MISSED 3PTR by FRANCIS, WILL           |
| REBOUND (DEF) by JACKSON, NATHAN       | 18:49 |       |        |                                        |
| GOOD! 3PTR by FONOLLA,MARTI            | 18:29 | 3-3   | Т      |                                        |
| ASSIST by JACKSON, NATHAN              | 18:29 |       |        |                                        |
|                                        | 18:11 |       |        | MISSED 3PTR by GIBSON, JACOB           |
| REBOUND (DEF) by FONOLLA, MARTI        | 18:11 |       |        |                                        |
| TURNOVER by FONOLLA, MARTI             | 17:57 |       |        |                                        |
|                                        | 17:30 | 5-3   | H 2    | GOOD! LAYUP by ANTHONY, REGGIE [PNT]   |
| MISSED LAYUP by JACKSON, NATHAN        | 17:01 |       |        |                                        |
|                                        | 17:01 |       |        | REBOUND (DEF) by ANTHONY, REGGIE       |
|                                        | 16:31 |       |        | FOUL by BURRELL, ANTOINE               |
|                                        | 16:31 |       |        | TURNOVER by BURRELL, ANTOINE           |
| SUB IN: PEREZ,ANDER                    | 16:31 |       |        |                                        |
| SUB OUT: WORTHY,ANTONIO                | 16:31 |       |        |                                        |
| MISSED 3PTR by BZAI,SAMI               | 16:23 |       |        |                                        |
|                                        | 16:23 |       |        | REBOUND (DEF) by ANTHONY, REGGIE       |
|                                        | 16:14 |       |        | TURNOVER by ANTHONY, REGGIE            |
| STEAL by JACKSON, NATHAN               | 16:13 |       |        |                                        |
| SUB IN: LONZIE, TYLER                  | 16:11 |       |        |                                        |
| SUB OUT: PEREZ,ANDER                   | 16:11 |       |        |                                        |
|                                        | 16:11 |       |        | SUB IN: ANDELKOVIC, STEFAN             |
|                                        | 16:11 |       |        | SUB OUT: BURRELL, ANTOINE              |
| FOUL by JACKSON,NATHAN                 | 16:04 |       |        |                                        |
| TURNOVER by JACKSON, NATHAN            | 16:04 |       |        |                                        |
|                                        | 15:49 |       |        | MISSED LAYUP by ANTHONY, REGGIE        |
| REBOUND (DEF) by LONZIE, TYLER         | 15:49 |       |        |                                        |
| MISSED JUMPER by LONZIE, TYLER         | 15:41 |       |        |                                        |
| ,,                                     | 15:41 |       |        | REBOUND (DEF) by MCNAIR, BLAKE         |
|                                        | 15:14 |       |        | TURNOVER by GIBSON, JACOB              |
| STEAL by THREADGILL,QUINTON            | 15:13 |       |        | <b></b>                                |
| GOOD! LAYUP by LONZIE, TYLER [PNT]     | 14:53 | 5-5   | Т      |                                        |
| ASSIST by THREADGILL,QUINTON           | 14:53 |       |        |                                        |
| ······································ | 14:35 | 8-5   | H 3    | GOOD! 3PTR by MCNAIR, BLAKE            |
|                                        | 14:35 |       |        | ASSIST by FRANCIS, WILL                |
| TURNOVER by BZAI,SAMI                  | 14:00 |       |        | ······································ |
|                                        | 13:58 |       |        | STEAL by FRANCIS, WILL                 |
|                                        | 13:48 | 10-5  | H 5    | GOOD! LAYUP by FRANCIS, WILL [PNT]     |
|                                        | 13:22 | 10 0  | 110    | FOUL by MCNAIR, BLAKE                  |
| SUB IN: ROBERTS,KYLE                   | 13:22 |       |        |                                        |
| SUB IN: COOK.ANTON                     | 13:22 |       |        |                                        |
| SUB OUT: BZAI,SAMI                     | 13:22 |       |        |                                        |
| SUB OUT: JACKSON,NATHAN                | 13:22 |       |        |                                        |
| MISSED LAYUP by LONZIE,TYLER           | 13:22 |       |        |                                        |
| MIGGED LATOR BY LONZIE, ITLER          | 13:07 |       |        | REBOUND (DEF) by GIBSON, JACOB         |
|                                        |       | 10 5  | H 8    |                                        |
|                                        | 12:57 | 13-5  | 110    | GOOD! 3PTR by GIBSON, JACOB            |
|                                        | 12:57 | 10.0  | ЦE     | ASSIST by MCNAIR, BLAKE                |
|                                        | 12:40 | 13-8  | H 5    |                                        |
| ASSIST by THREADGILL, QUINTON          | 12:40 |       |        |                                        |

| VISITORS: Southeastern Okla.       | Time  | Score | Margin | HOME: Harding                           |
|------------------------------------|-------|-------|--------|-----------------------------------------|
|                                    | 12:22 | 15-8  | Η7     | GOOD! LAYUP by ANDELKOVIC, STEFAN [PNT] |
|                                    | 12:22 |       |        | ASSIST by GIBSON, JACOB                 |
| MISSED 3PTR by COOK,ANTON          | 12:01 |       |        |                                         |
|                                    | 12:01 |       |        | REBOUND (DEF) by FRANCIS, WILL          |
|                                    | 11:41 | 18-8  | H 10   | GOOD! 3PTR by ANDELKOVIC, STEFAN        |
|                                    | 11:41 |       |        | ASSIST by MCNAIR, BLAKE                 |
| TURNOVER by LONZIE, TYLER          | 11:16 |       |        |                                         |
|                                    | 11:16 |       |        | TIMEOUT MEDIA                           |
| SUB IN: JACKSON,NATHAN             | 11:16 |       |        |                                         |
| SUB OUT: LONZIE, TYLER             | 11:16 |       |        |                                         |
|                                    | 11:16 |       |        | SUB IN: HUDSON, JOHN                    |
|                                    | 11:16 |       |        | SUB OUT: FRANCIS, WILL                  |
|                                    | 11:07 |       |        | MISSED 3PTR by ANDELKOVIC, STEFAN       |
| REBOUND (DEF) by TEAM              | 11:07 |       |        |                                         |
| MISSED 3PTR by THREADGILL, QUINTON | 10:46 |       |        |                                         |
|                                    | 10:46 |       |        | REBOUND (DEF) by MCNAIR, BLAKE          |
|                                    | 10:37 |       |        | MISSED 3PTR by GIBSON, JACOB            |
| REBOUND (DEF) by FONOLLA, MARTI    | 10:37 |       |        |                                         |
| MISSED 3PTR by FONOLLA, MARTI      | 10:26 |       |        |                                         |
| REBOUND (OFF) by JACKSON,NATHAN    | 10:26 |       |        |                                         |
| GOOD! 3PTR by ROBERTS,KYLE         | 10:14 | 18-11 | Η7     |                                         |
| ASSIST by COOK,ANTON               | 10:14 |       |        |                                         |
| FOUL by ROBERTS, KYLE              | 09:47 |       |        |                                         |
|                                    | 09:47 |       |        | MISSED FT by ANDELKOVIC,STEFAN          |
|                                    | 09:47 |       |        | REBOUND (DEADB) by TEAM                 |
|                                    | 09:47 | 19-11 | H 8    | GOOD! FT by ANDELKOVIC, STEFAN          |
| SUB IN: HENDERSON,DJ               | 09:47 |       |        |                                         |
| SUB OUT: THREADGILL,QUINTON        | 09:47 |       |        |                                         |
|                                    | 09:47 |       |        | SUB IN: FRANCIS, WILL                   |
|                                    | 09:47 |       |        | SUB IN: YATES, DAWSON                   |
|                                    | 09:47 |       |        | SUB OUT: ANTHONY, REGGIE                |
|                                    | 09:47 |       |        | SUB OUT: GIBSON, JACOB                  |
| MISSED 3PTR by HENDERSON, DJ       | 09:28 |       |        |                                         |
|                                    | 09:28 |       |        | REBOUND (DEADB) by TEAM                 |
| SUB IN: BZAI,SAMI                  | 09:26 |       |        |                                         |
| SUB IN: PEREZ,ANDER                | 09:26 |       |        |                                         |
| SUB OUT: ROBERTS,KYLE              | 09:26 |       |        |                                         |
| SUB OUT: FONOLLA,MARTI             | 09:26 | 00.44 | 1144   |                                         |
|                                    | 09:12 | 22-11 | H 11   | GOOD! 3PTR by MCNAIR, BLAKE             |
|                                    | 09:12 |       |        | ASSIST by ANDELKOVIC, STEFAN            |
| TURNOVER by JACKSON,NATHAN         | 08:56 |       |        |                                         |
|                                    | 08:56 |       |        |                                         |
|                                    | 08:56 |       |        |                                         |
| SUB IN: THREADGILL,QUINTON         | 08:56 |       |        |                                         |
| SUB OUT: PEREZ,ANDER               | 08:56 |       |        |                                         |
| SUB OUT: JACKSON,NATHAN            | 08:56 |       |        |                                         |
|                                    | 08:46 | 00.10 | 11.0   | TURNOVER by HUDSON, JOHN                |
| GOOD! LAYUP by HENDERSON, DJ [PNT] | 08:22 | 22-13 | H 9    |                                         |
| ASSIST by COOK,ANTON               | 08:22 |       |        |                                         |
|                                    | 08:12 |       |        | MISSED 3PTR by MCNAIR, BLAKE            |
| REBOUND (DEF) by COOK,ANTON        | 08:12 |       |        |                                         |
|                                    | 08:09 |       |        | SUB IN: GIBSON, JACOB                   |
|                                    | 08:09 |       |        | SUB OUT: MCNAIR,BLAKE                   |
| MISSED LAYUP by COOK, ANTON        | 07:41 |       |        |                                         |
| REBOUND (OFF) by COOK,ANTON        | 07:41 |       |        |                                         |
|                                    | 07:39 |       | 11.0   | FOUL by HUDSON, JOHN                    |
| GOOD! FT by COOK,ANTON             | 07:39 | 22-14 | H 8    |                                         |
| GOOD! FT by COOK,ANTON             | 07:39 | 22-15 | Η7     |                                         |