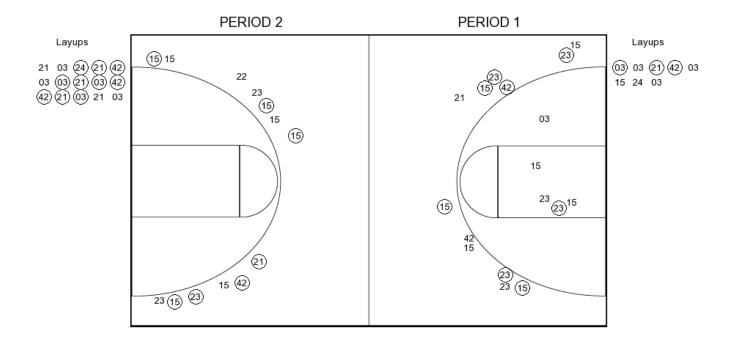

## Southeastern Okla. vs Harding 2/27/2016; 1 p.m. at Searcy, Ark. (Rhodes-Reaves Field House) Period 1 Play-By-Play

| VISITORS: Southeastern Okla.           | Time  | Score | Margin | HOME: Harding                          |
|----------------------------------------|-------|-------|--------|----------------------------------------|
|                                        | 19:36 |       |        | MISSED LAYUP by GIBSON, JACOB          |
|                                        | 19:36 |       |        | REBOUND (OFF) by GIBSON, JACOB         |
|                                        | 19:31 | 3-0   | H 3    | GOOD! 3PTR by GIBSON, JACOB            |
| MISSED LAYUP by WORTHY, ANTONIO        | 19:01 |       |        |                                        |
|                                        | 19:01 |       |        | REBOUND (DEF) by GIBSON, JACOB         |
|                                        | 18:49 |       |        | MISSED 3PTR by FRANCIS, WILL           |
| REBOUND (DEF) by JACKSON, NATHAN       | 18:49 |       |        |                                        |
| GOOD! 3PTR by FONOLLA,MARTI            | 18:29 | 3-3   | Т      |                                        |
| ASSIST by JACKSON, NATHAN              | 18:29 |       |        |                                        |
|                                        | 18:11 |       |        | MISSED 3PTR by GIBSON, JACOB           |
| REBOUND (DEF) by FONOLLA, MARTI        | 18:11 |       |        |                                        |
| TURNOVER by FONOLLA, MARTI             | 17:57 |       |        |                                        |
|                                        | 17:30 | 5-3   | H 2    | GOOD! LAYUP by ANTHONY, REGGIE [PNT]   |
| MISSED LAYUP by JACKSON, NATHAN        | 17:01 |       |        |                                        |
|                                        | 17:01 |       |        | REBOUND (DEF) by ANTHONY, REGGIE       |
|                                        | 16:31 |       |        | FOUL by BURRELL, ANTOINE               |
|                                        | 16:31 |       |        | TURNOVER by BURRELL, ANTOINE           |
| SUB IN: PEREZ,ANDER                    | 16:31 |       |        |                                        |
| SUB OUT: WORTHY,ANTONIO                | 16:31 |       |        |                                        |
| MISSED 3PTR by BZAI,SAMI               | 16:23 |       |        |                                        |
|                                        | 16:23 |       |        | REBOUND (DEF) by ANTHONY, REGGIE       |
|                                        | 16:14 |       |        | TURNOVER by ANTHONY, REGGIE            |
| STEAL by JACKSON, NATHAN               | 16:13 |       |        |                                        |
| SUB IN: LONZIE, TYLER                  | 16:11 |       |        |                                        |
| SUB OUT: PEREZ,ANDER                   | 16:11 |       |        |                                        |
|                                        | 16:11 |       |        | SUB IN: ANDELKOVIC, STEFAN             |
|                                        | 16:11 |       |        | SUB OUT: BURRELL, ANTOINE              |
| FOUL by JACKSON,NATHAN                 | 16:04 |       |        |                                        |
| TURNOVER by JACKSON, NATHAN            | 16:04 |       |        |                                        |
|                                        | 15:49 |       |        | MISSED LAYUP by ANTHONY, REGGIE        |
| REBOUND (DEF) by LONZIE, TYLER         | 15:49 |       |        |                                        |
| MISSED JUMPER by LONZIE, TYLER         | 15:41 |       |        |                                        |
| ,,                                     | 15:41 |       |        | REBOUND (DEF) by MCNAIR, BLAKE         |
|                                        | 15:14 |       |        | TURNOVER by GIBSON, JACOB              |
| STEAL by THREADGILL,QUINTON            | 15:13 |       |        | <b></b>                                |
| GOOD! LAYUP by LONZIE, TYLER [PNT]     | 14:53 | 5-5   | Т      |                                        |
| ASSIST by THREADGILL,QUINTON           | 14:53 |       |        |                                        |
| ······································ | 14:35 | 8-5   | H 3    | GOOD! 3PTR by MCNAIR, BLAKE            |
|                                        | 14:35 |       |        | ASSIST by FRANCIS, WILL                |
| TURNOVER by BZAI,SAMI                  | 14:00 |       |        | ······································ |
|                                        | 13:58 |       |        | STEAL by FRANCIS, WILL                 |
|                                        | 13:48 | 10-5  | H 5    | GOOD! LAYUP by FRANCIS, WILL [PNT]     |
|                                        | 13:22 | 10 0  | 110    | FOUL by MCNAIR, BLAKE                  |
| SUB IN: ROBERTS,KYLE                   | 13:22 |       |        |                                        |
| SUB IN: COOK.ANTON                     | 13:22 |       |        |                                        |
| SUB OUT: BZAI,SAMI                     | 13:22 |       |        |                                        |
| SUB OUT: JACKSON,NATHAN                | 13:22 |       |        |                                        |
| MISSED LAYUP by LONZIE,TYLER           | 13:22 |       |        |                                        |
| MIGGED LATOR BY LONZIE, ITLER          | 13:07 |       |        | REBOUND (DEF) by GIBSON, JACOB         |
|                                        |       | 10 5  | H 8    |                                        |
|                                        | 12:57 | 13-5  | 110    | GOOD! 3PTR by GIBSON, JACOB            |
|                                        | 12:57 | 10.0  | ЦE     | ASSIST by MCNAIR, BLAKE                |
|                                        | 12:40 | 13-8  | H 5    |                                        |
| ASSIST by THREADGILL, QUINTON          | 12:40 |       |        |                                        |

| VISITORS: Southeastern Okla.       | Time  | Score | Margin | HOME: Harding                           |
|------------------------------------|-------|-------|--------|-----------------------------------------|
|                                    | 12:22 | 15-8  | Η7     | GOOD! LAYUP by ANDELKOVIC, STEFAN [PNT] |
|                                    | 12:22 |       |        | ASSIST by GIBSON, JACOB                 |
| MISSED 3PTR by COOK,ANTON          | 12:01 |       |        |                                         |
|                                    | 12:01 |       |        | REBOUND (DEF) by FRANCIS, WILL          |
|                                    | 11:41 | 18-8  | H 10   | GOOD! 3PTR by ANDELKOVIC, STEFAN        |
|                                    | 11:41 |       |        | ASSIST by MCNAIR, BLAKE                 |
| TURNOVER by LONZIE, TYLER          | 11:16 |       |        |                                         |
|                                    | 11:16 |       |        | TIMEOUT MEDIA                           |
| SUB IN: JACKSON,NATHAN             | 11:16 |       |        |                                         |
| SUB OUT: LONZIE, TYLER             | 11:16 |       |        |                                         |
|                                    | 11:16 |       |        | SUB IN: HUDSON, JOHN                    |
|                                    | 11:16 |       |        | SUB OUT: FRANCIS, WILL                  |
|                                    | 11:07 |       |        | MISSED 3PTR by ANDELKOVIC, STEFAN       |
| REBOUND (DEF) by TEAM              | 11:07 |       |        |                                         |
| MISSED 3PTR by THREADGILL, QUINTON | 10:46 |       |        |                                         |
|                                    | 10:46 |       |        | REBOUND (DEF) by MCNAIR, BLAKE          |
|                                    | 10:37 |       |        | MISSED 3PTR by GIBSON, JACOB            |
| REBOUND (DEF) by FONOLLA, MARTI    | 10:37 |       |        |                                         |
| MISSED 3PTR by FONOLLA, MARTI      | 10:26 |       |        |                                         |
| REBOUND (OFF) by JACKSON,NATHAN    | 10:26 |       |        |                                         |
| GOOD! 3PTR by ROBERTS,KYLE         | 10:14 | 18-11 | Η7     |                                         |
| ASSIST by COOK,ANTON               | 10:14 |       |        |                                         |
| FOUL by ROBERTS, KYLE              | 09:47 |       |        |                                         |
|                                    | 09:47 |       |        | MISSED FT by ANDELKOVIC,STEFAN          |
|                                    | 09:47 |       |        | REBOUND (DEADB) by TEAM                 |
|                                    | 09:47 | 19-11 | H 8    | GOOD! FT by ANDELKOVIC, STEFAN          |
| SUB IN: HENDERSON,DJ               | 09:47 |       |        |                                         |
| SUB OUT: THREADGILL,QUINTON        | 09:47 |       |        |                                         |
|                                    | 09:47 |       |        | SUB IN: FRANCIS, WILL                   |
|                                    | 09:47 |       |        | SUB IN: YATES, DAWSON                   |
|                                    | 09:47 |       |        | SUB OUT: ANTHONY, REGGIE                |
|                                    | 09:47 |       |        | SUB OUT: GIBSON, JACOB                  |
| MISSED 3PTR by HENDERSON, DJ       | 09:28 |       |        |                                         |
|                                    | 09:28 |       |        | REBOUND (DEADB) by TEAM                 |
| SUB IN: BZAI,SAMI                  | 09:26 |       |        |                                         |
| SUB IN: PEREZ,ANDER                | 09:26 |       |        |                                         |
| SUB OUT: ROBERTS,KYLE              | 09:26 |       |        |                                         |
| SUB OUT: FONOLLA,MARTI             | 09:26 | 00.44 | 1144   |                                         |
|                                    | 09:12 | 22-11 | H 11   | GOOD! 3PTR by MCNAIR, BLAKE             |
|                                    | 09:12 |       |        | ASSIST by ANDELKOVIC, STEFAN            |
| TURNOVER by JACKSON,NATHAN         | 08:56 |       |        |                                         |
|                                    | 08:56 |       |        |                                         |
|                                    | 08:56 |       |        |                                         |
| SUB IN: THREADGILL,QUINTON         | 08:56 |       |        |                                         |
| SUB OUT: PEREZ,ANDER               | 08:56 |       |        |                                         |
| SUB OUT: JACKSON,NATHAN            | 08:56 |       |        |                                         |
|                                    | 08:46 | 00.10 | 11.0   | TURNOVER by HUDSON, JOHN                |
| GOOD! LAYUP by HENDERSON, DJ [PNT] | 08:22 | 22-13 | H 9    |                                         |
| ASSIST by COOK,ANTON               | 08:22 |       |        |                                         |
|                                    | 08:12 |       |        | MISSED 3PTR by MCNAIR, BLAKE            |
| REBOUND (DEF) by COOK,ANTON        | 08:12 |       |        |                                         |
|                                    | 08:09 |       |        | SUB IN: GIBSON, JACOB                   |
|                                    | 08:09 |       |        | SUB OUT: MCNAIR,BLAKE                   |
| MISSED LAYUP by COOK, ANTON        | 07:41 |       |        |                                         |
| REBOUND (OFF) by COOK,ANTON        | 07:41 |       |        |                                         |
|                                    | 07:39 |       | 11.0   | FOUL by HUDSON, JOHN                    |
| GOOD! FT by COOK,ANTON             | 07:39 | 22-14 | H 8    |                                         |
| GOOD! FT by COOK,ANTON             | 07:39 | 22-15 | Η7     |                                         |