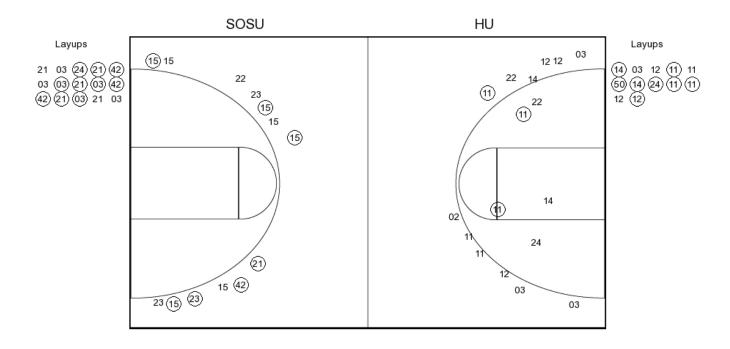

## Southeastern Okla. vs Harding 2/27/2016; 1 p.m. at Searcy, Ark. (Rhodes-Reaves Field House) Period 1 Play-By-Play

| VISITORS: Southeastern Okla.           | Time  | Score | Margin | HOME: Harding                          |
|----------------------------------------|-------|-------|--------|----------------------------------------|
|                                        | 19:36 |       |        | MISSED LAYUP by GIBSON, JACOB          |
|                                        | 19:36 |       |        | REBOUND (OFF) by GIBSON, JACOB         |
|                                        | 19:31 | 3-0   | H 3    | GOOD! 3PTR by GIBSON, JACOB            |
| MISSED LAYUP by WORTHY, ANTONIO        | 19:01 |       |        |                                        |
|                                        | 19:01 |       |        | REBOUND (DEF) by GIBSON, JACOB         |
|                                        | 18:49 |       |        | MISSED 3PTR by FRANCIS, WILL           |
| REBOUND (DEF) by JACKSON, NATHAN       | 18:49 |       |        |                                        |
| GOOD! 3PTR by FONOLLA,MARTI            | 18:29 | 3-3   | Т      |                                        |
| ASSIST by JACKSON, NATHAN              | 18:29 |       |        |                                        |
|                                        | 18:11 |       |        | MISSED 3PTR by GIBSON, JACOB           |
| REBOUND (DEF) by FONOLLA, MARTI        | 18:11 |       |        |                                        |
| TURNOVER by FONOLLA, MARTI             | 17:57 |       |        |                                        |
|                                        | 17:30 | 5-3   | H 2    | GOOD! LAYUP by ANTHONY, REGGIE [PNT]   |
| MISSED LAYUP by JACKSON, NATHAN        | 17:01 |       |        |                                        |
|                                        | 17:01 |       |        | REBOUND (DEF) by ANTHONY, REGGIE       |
|                                        | 16:31 |       |        | FOUL by BURRELL, ANTOINE               |
|                                        | 16:31 |       |        | TURNOVER by BURRELL, ANTOINE           |
| SUB IN: PEREZ,ANDER                    | 16:31 |       |        |                                        |
| SUB OUT: WORTHY,ANTONIO                | 16:31 |       |        |                                        |
| MISSED 3PTR by BZAI,SAMI               | 16:23 |       |        |                                        |
|                                        | 16:23 |       |        | REBOUND (DEF) by ANTHONY, REGGIE       |
|                                        | 16:14 |       |        | TURNOVER by ANTHONY, REGGIE            |
| STEAL by JACKSON, NATHAN               | 16:13 |       |        |                                        |
| SUB IN: LONZIE, TYLER                  | 16:11 |       |        |                                        |
| SUB OUT: PEREZ,ANDER                   | 16:11 |       |        |                                        |
|                                        | 16:11 |       |        | SUB IN: ANDELKOVIC, STEFAN             |
|                                        | 16:11 |       |        | SUB OUT: BURRELL, ANTOINE              |
| FOUL by JACKSON,NATHAN                 | 16:04 |       |        |                                        |
| TURNOVER by JACKSON, NATHAN            | 16:04 |       |        |                                        |
|                                        | 15:49 |       |        | MISSED LAYUP by ANTHONY, REGGIE        |
| REBOUND (DEF) by LONZIE, TYLER         | 15:49 |       |        |                                        |
| MISSED JUMPER by LONZIE, TYLER         | 15:41 |       |        |                                        |
| ,,                                     | 15:41 |       |        | REBOUND (DEF) by MCNAIR, BLAKE         |
|                                        | 15:14 |       |        | TURNOVER by GIBSON, JACOB              |
| STEAL by THREADGILL,QUINTON            | 15:13 |       |        | <b></b>                                |
| GOOD! LAYUP by LONZIE, TYLER [PNT]     | 14:53 | 5-5   | Т      |                                        |
| ASSIST by THREADGILL,QUINTON           | 14:53 |       |        |                                        |
| ······································ | 14:35 | 8-5   | H 3    | GOOD! 3PTR by MCNAIR, BLAKE            |
|                                        | 14:35 |       |        | ASSIST by FRANCIS, WILL                |
| TURNOVER by BZAI,SAMI                  | 14:00 |       |        | ······································ |
|                                        | 13:58 |       |        | STEAL by FRANCIS, WILL                 |
|                                        | 13:48 | 10-5  | H 5    | GOOD! LAYUP by FRANCIS, WILL [PNT]     |
|                                        | 13:22 | 10 0  | 110    | FOUL by MCNAIR, BLAKE                  |
| SUB IN: ROBERTS,KYLE                   | 13:22 |       |        |                                        |
| SUB IN: COOK.ANTON                     | 13:22 |       |        |                                        |
| SUB OUT: BZAI,SAMI                     | 13:22 |       |        |                                        |
| SUB OUT: JACKSON,NATHAN                | 13:22 |       |        |                                        |
| MISSED LAYUP by LONZIE,TYLER           | 13:22 |       |        |                                        |
| MIGGED LATOR BY LONZIE, ITLER          | 13:07 |       |        | REBOUND (DEF) by GIBSON, JACOB         |
|                                        |       | 10 5  | H 8    |                                        |
|                                        | 12:57 | 13-5  | 110    | GOOD! 3PTR by GIBSON, JACOB            |
|                                        | 12:57 | 10.0  | ЦE     | ASSIST by MCNAIR, BLAKE                |
|                                        | 12:40 | 13-8  | H 5    |                                        |
| ASSIST by THREADGILL, QUINTON          | 12:40 |       |        |                                        |

| VISITORS: Southeastern Okla.       | Time  | Score | Margin | HOME: Harding                           |
|------------------------------------|-------|-------|--------|-----------------------------------------|
|                                    | 12:22 | 15-8  | Η7     | GOOD! LAYUP by ANDELKOVIC, STEFAN [PNT] |
|                                    | 12:22 |       |        | ASSIST by GIBSON, JACOB                 |
| MISSED 3PTR by COOK,ANTON          | 12:01 |       |        |                                         |
|                                    | 12:01 |       |        | REBOUND (DEF) by FRANCIS, WILL          |
|                                    | 11:41 | 18-8  | H 10   | GOOD! 3PTR by ANDELKOVIC, STEFAN        |
|                                    | 11:41 |       |        | ASSIST by MCNAIR, BLAKE                 |
| TURNOVER by LONZIE, TYLER          | 11:16 |       |        |                                         |
|                                    | 11:16 |       |        | TIMEOUT MEDIA                           |
| SUB IN: JACKSON,NATHAN             | 11:16 |       |        |                                         |
| SUB OUT: LONZIE, TYLER             | 11:16 |       |        |                                         |
|                                    | 11:16 |       |        | SUB IN: HUDSON, JOHN                    |
|                                    | 11:16 |       |        | SUB OUT: FRANCIS, WILL                  |
|                                    | 11:07 |       |        | MISSED 3PTR by ANDELKOVIC, STEFAN       |
| REBOUND (DEF) by TEAM              | 11:07 |       |        |                                         |
| MISSED 3PTR by THREADGILL, QUINTON | 10:46 |       |        |                                         |
|                                    | 10:46 |       |        | REBOUND (DEF) by MCNAIR, BLAKE          |
|                                    | 10:37 |       |        | MISSED 3PTR by GIBSON, JACOB            |
| REBOUND (DEF) by FONOLLA, MARTI    | 10:37 |       |        |                                         |
| MISSED 3PTR by FONOLLA, MARTI      | 10:26 |       |        |                                         |
| REBOUND (OFF) by JACKSON,NATHAN    | 10:26 |       |        |                                         |
| GOOD! 3PTR by ROBERTS,KYLE         | 10:14 | 18-11 | Η7     |                                         |
| ASSIST by COOK,ANTON               | 10:14 |       |        |                                         |
| FOUL by ROBERTS, KYLE              | 09:47 |       |        |                                         |
|                                    | 09:47 |       |        | MISSED FT by ANDELKOVIC,STEFAN          |
|                                    | 09:47 |       |        | REBOUND (DEADB) by TEAM                 |
|                                    | 09:47 | 19-11 | H 8    | GOOD! FT by ANDELKOVIC, STEFAN          |
| SUB IN: HENDERSON,DJ               | 09:47 |       |        |                                         |
| SUB OUT: THREADGILL,QUINTON        | 09:47 |       |        |                                         |
|                                    | 09:47 |       |        | SUB IN: FRANCIS, WILL                   |
|                                    | 09:47 |       |        | SUB IN: YATES, DAWSON                   |
|                                    | 09:47 |       |        | SUB OUT: ANTHONY, REGGIE                |
|                                    | 09:47 |       |        | SUB OUT: GIBSON, JACOB                  |
| MISSED 3PTR by HENDERSON, DJ       | 09:28 |       |        |                                         |
|                                    | 09:28 |       |        | REBOUND (DEADB) by TEAM                 |
| SUB IN: BZAI,SAMI                  | 09:26 |       |        |                                         |
| SUB IN: PEREZ,ANDER                | 09:26 |       |        |                                         |
| SUB OUT: ROBERTS,KYLE              | 09:26 |       |        |                                         |
| SUB OUT: FONOLLA,MARTI             | 09:26 | 00.44 | 1144   |                                         |
|                                    | 09:12 | 22-11 | H 11   | GOOD! 3PTR by MCNAIR, BLAKE             |
|                                    | 09:12 |       |        | ASSIST by ANDELKOVIC, STEFAN            |
| TURNOVER by JACKSON,NATHAN         | 08:56 |       |        |                                         |
|                                    | 08:56 |       |        |                                         |
|                                    | 08:56 |       |        |                                         |
| SUB IN: THREADGILL,QUINTON         | 08:56 |       |        |                                         |
| SUB OUT: PEREZ,ANDER               | 08:56 |       |        |                                         |
| SUB OUT: JACKSON,NATHAN            | 08:56 |       |        |                                         |
|                                    | 08:46 | 00.10 | 11.0   | TURNOVER by HUDSON, JOHN                |
| GOOD! LAYUP by HENDERSON, DJ [PNT] | 08:22 | 22-13 | H 9    |                                         |
| ASSIST by COOK,ANTON               | 08:22 |       |        |                                         |
|                                    | 08:12 |       |        | MISSED 3PTR by MCNAIR, BLAKE            |
| REBOUND (DEF) by COOK,ANTON        | 08:12 |       |        |                                         |
|                                    | 08:09 |       |        | SUB IN: GIBSON, JACOB                   |
|                                    | 08:09 |       |        | SUB OUT: MCNAIR,BLAKE                   |
| MISSED LAYUP by COOK, ANTON        | 07:41 |       |        |                                         |
| REBOUND (OFF) by COOK,ANTON        | 07:41 |       |        |                                         |
|                                    | 07:39 |       | 11.0   | FOUL by HUDSON, JOHN                    |
| GOOD! FT by COOK,ANTON             | 07:39 | 22-14 | H 8    |                                         |
| GOOD! FT by COOK,ANTON             | 07:39 | 22-15 | Η7     |                                         |