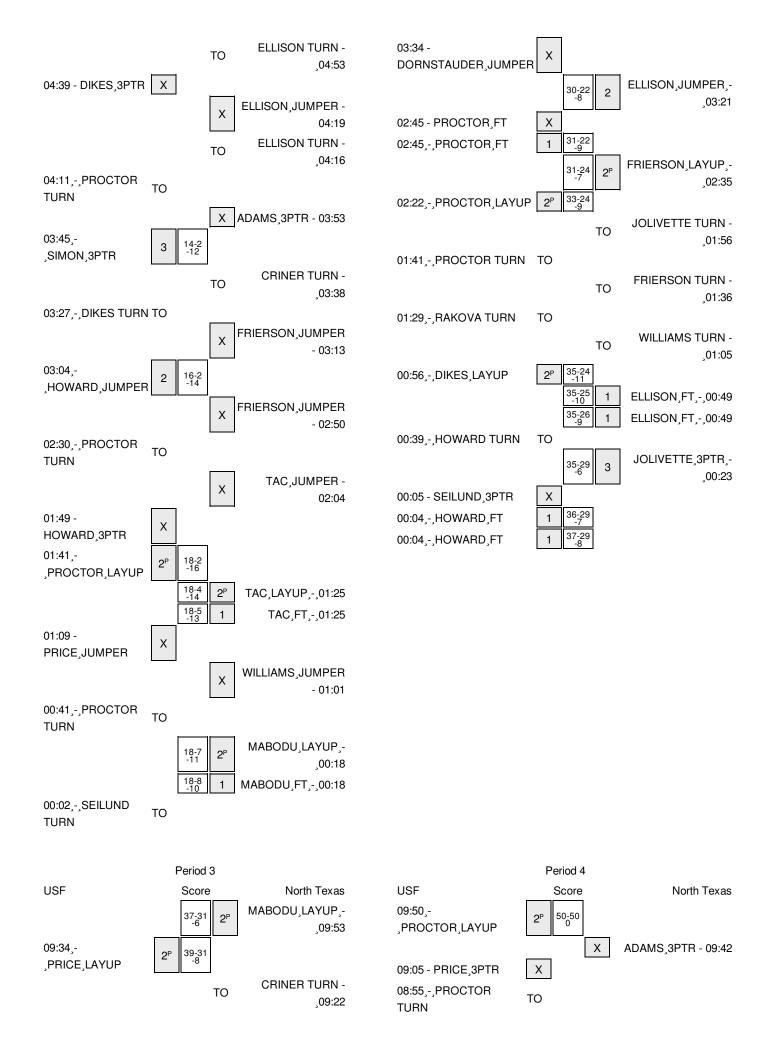

Officials: Eric Koch, Marc Merritt, Stacie Blow Technical Fouls: USF- None. North Texas- None.

Attendance: 0 Season Opener

| Score by periods | 1st | 2nd | 3rd | 4th | Total |
|------------------|-----|-----|-----|-----|-------|
| USF              | 18  | 19  | 11  | 21  | 69    |
| North Texas      | 8   | 21  | 21  | 11  | 61    |

Last FG - USF 4th-01:21, NT 4th-01:44. Largest lead - USF by 16 1st-01:41; North Texas by 2 3rd-04:07 USF led for 33:59. NT led for 3:14. Game was tied for 2:46.

|        | In    | Off        | 2nd           | Fast          |       |
|--------|-------|------------|---------------|---------------|-------|
| Points | Paint | Off<br>T/O | 2nd<br>Chance | Fast<br>Break | Bench |
| USF    | 28    | 14         | 10            | 3             | 3     |
| NT     | 16    | 12         | 10            | 9             | 13    |

Score tied - 4 times Lead changed - 8 times