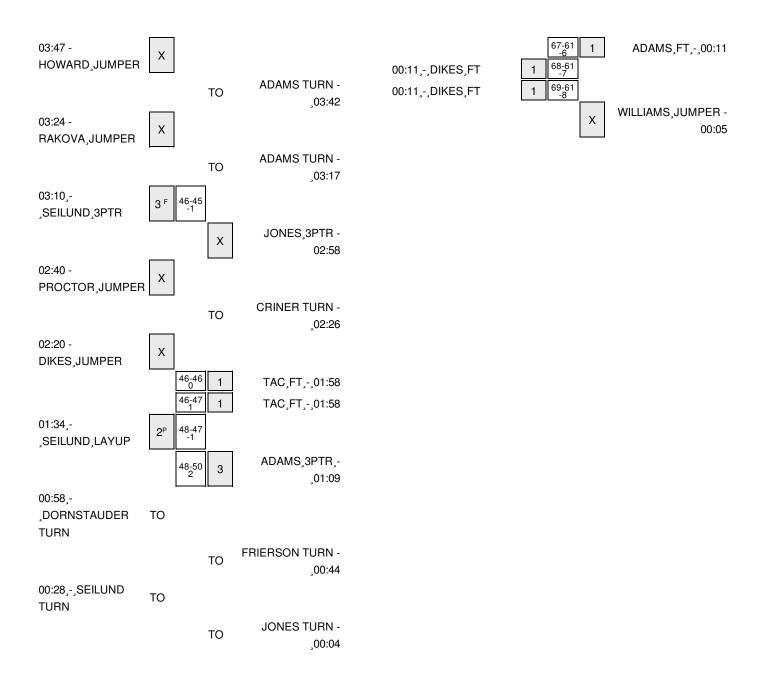

Officials: Eric Koch, Marc Merritt, Stacie Blow Technical Fouls: USF- None. North Texas- None.

Attendance: 0 Season Opener

| Score by periods | 1st | 2nd | 3rd | 4th | Total |
|------------------|-----|-----|-----|-----|-------|
| USF              | 18  | 19  | 11  | 21  | 69    |
| North Texas      | 8   | 21  | 21  | 11  | 61    |

Last FG - USF 4th-01:21, NT 4th-01:44. Largest lead - USF by 16 1st-01:41; North Texas by 2 3rd-04:07 USF led for 33:59. NT led for 3:14. Game was tied for 2:46.

|        | In    | Off        | 2nd           | Fast          |       |
|--------|-------|------------|---------------|---------------|-------|
| Points | Paint | Off<br>T/O | 2nd<br>Chance | Fast<br>Break | Bench |
| USF    | 28    | 14         | 10            | 3             | 3     |
| NT     | 16    | 12         | 10            | 9             | 13    |

Score tied - 4 times Lead changed - 8 times