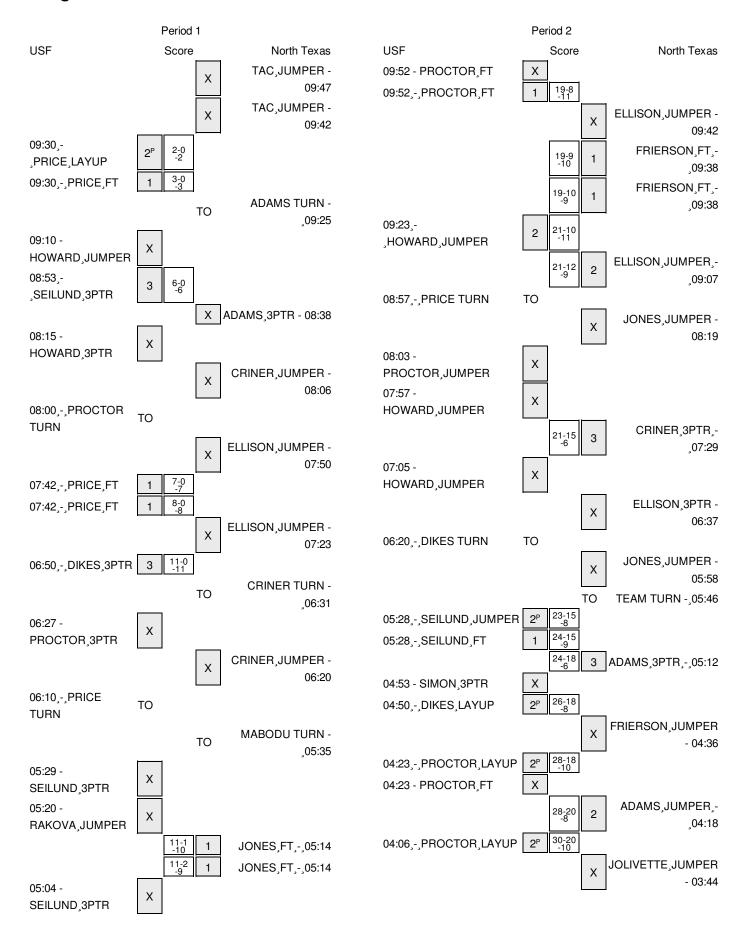

Officials: Eric Koch, Marc Merritt, Stacie Blow Technical Fouls: USF- None. North Texas- None.

Attendance: 0 Season Opener

| Score by periods | 1st | 2nd | 3rd | 4th | Total |
|------------------|-----|-----|-----|-----|-------|
| USF              | 18  | 19  | 11  | 21  | 69    |
| North Texas      | 8   | 21  | 21  | 11  | 61    |

Last FG - USF 4th-01:21, NT 4th-01:44. Largest lead - USF by 16 1st-01:41; North Texas by 2 3rd-04:07 USF led for 33:59. NT led for 3:14. Game was tied for 2:46.

|        | In    | Off        | 2nd           | Fast          |       |
|--------|-------|------------|---------------|---------------|-------|
| Points | Paint | Off<br>T/O | 2nd<br>Chance | Fast<br>Break | Bench |
| USF    | 28    | 14         | 10            | 3             | 3     |
| NT     | 16    | 12         | 10            | 9             | 13    |

Score tied - 4 times Lead changed - 8 times