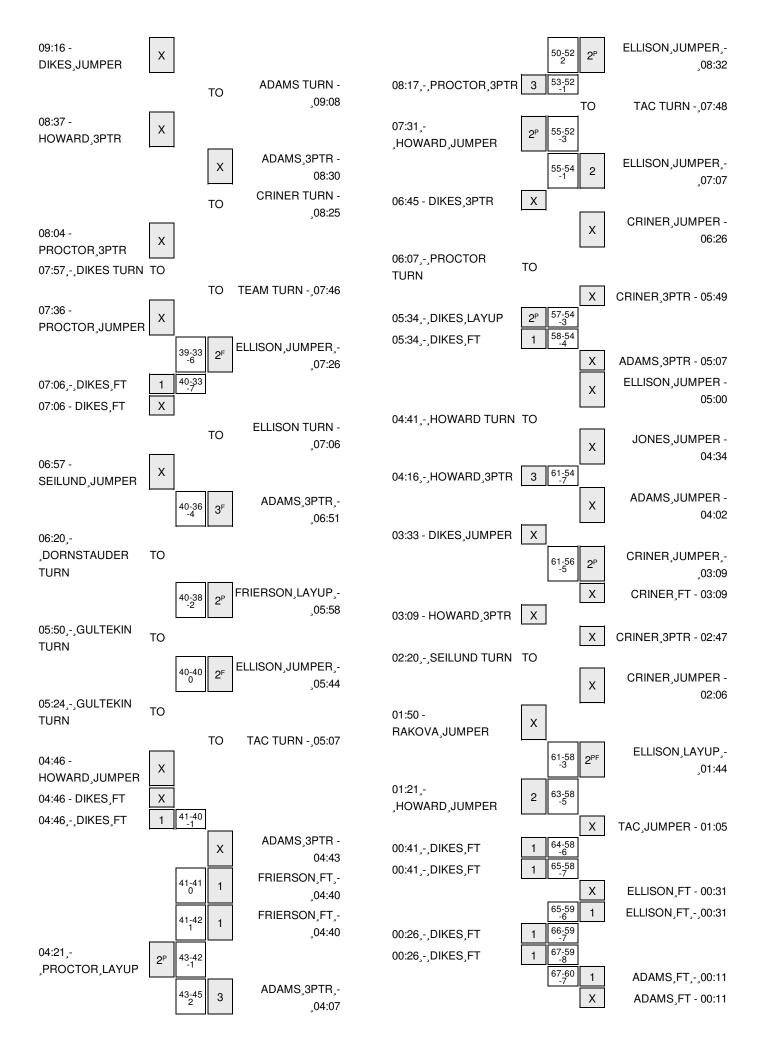

Officials: Eric Koch, Marc Merritt, Stacie Blow Technical Fouls: USF- None. North Texas- None.

Attendance: 0 Season Opener

| Score by periods | 1st | 2nd | 3rd | 4th | Total |
|------------------|-----|-----|-----|-----|-------|
| USF              | 18  | 19  | 11  | 21  | 69    |
| North Texas      | 8   | 21  | 21  | 11  | 61    |

Last FG - USF 4th-01:21, NT 4th-01:44. Largest lead - USF by 16 1st-01:41; North Texas by 2 3rd-04:07 USF led for 33:59. NT led for 3:14. Game was tied for 2:46.

|        | In    | Off        | 2nd           | Fast          |       |
|--------|-------|------------|---------------|---------------|-------|
| Points | Paint | Off<br>T/O | 2nd<br>Chance | Fast<br>Break | Bench |
| USF    | 28    | 14         | 10            | 3             | 3     |
| NT     | 16    | 12         | 10            | 9             | 13    |

Score tied - 4 times Lead changed - 8 times