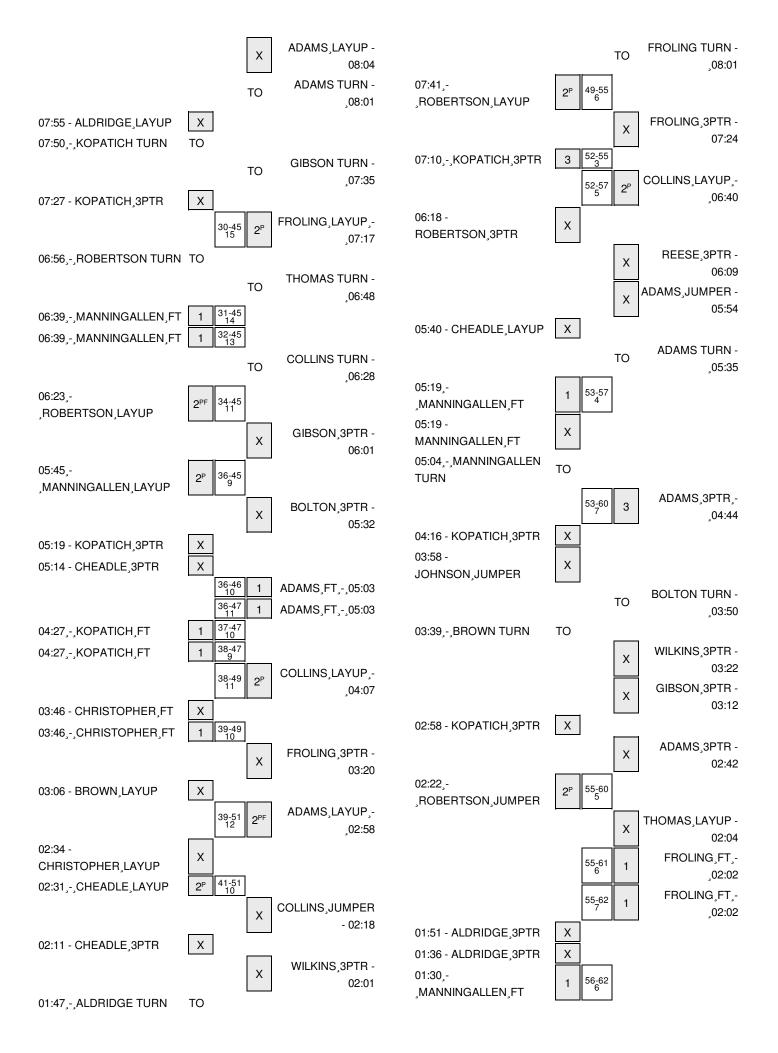

## KU vs SMU 11/28/2015; 5:13 pm at Dallas, Texas Period 1 Play-By-Play

| VISITORS: KU                                | Time  | Score | Margin | HOME: SMU                           |
|---------------------------------------------|-------|-------|--------|-------------------------------------|
| FOUL by MANNINGALLEN, CAELYNN               | 09:44 |       |        |                                     |
|                                             | 09:44 | 1-0   | H 1    | GOOD! FT by ADAMS, MCKENZIE         |
|                                             | 09:44 | 2-0   | H 2    | GOOD! FT by ADAMS, MCKENZIE         |
| MISSED LAYUP by BROWN,JADA                  | 09:23 |       |        |                                     |
|                                             | 09:23 |       |        | BLOCK by FROLING, ALICIA            |
| REBOUND (OFF) by TEAM                       | 09:22 |       |        |                                     |
| MISSED LAYUP by BROWN,JADA                  | 09:21 |       |        |                                     |
|                                             | 09:21 |       |        | BLOCK by COLLINS,STEPHANIE          |
| REBOUND (OFF) by BROWN,JADA                 | 09:19 |       |        |                                     |
| TURNOVER by BROWN,JADA                      | 09:17 |       |        |                                     |
|                                             | 09:16 |       |        | STEAL by BOLTON, MORGAN             |
|                                             | 09:13 | 4-0   | H 4    | GOOD! JUMPER by ADAMS,MCKENZIE [FB] |
| TURNOVER by ROBERTSON,AISIA                 | 08:46 |       |        |                                     |
|                                             | 08:46 |       |        | STEAL by COLLINS,STEPHANIE          |
|                                             | 08:43 | 6-0   | H 6    | GOOD! JUMPER by ADAMS,MCKENZIE [FB] |
| TURNOVER by MANNINGALLEN, CAELYNN           | 08:25 |       |        |                                     |
| SUB IN: CHEADLE,CHAYLA                      | 08:25 |       |        |                                     |
| SUB OUT: BROWN,JADA                         | 08:25 |       |        |                                     |
|                                             | 08:04 |       |        | TURNOVER by ADAMS,MCKENZIE          |
| TURNOVER by KOPATICH, KYLEE                 | 07:54 |       |        |                                     |
| FOUL by KOPATICH, KYLEE                     | 07:54 |       |        |                                     |
|                                             | 07:37 |       |        | MISSED LAYUP by COLLINS,STEPHANIE   |
|                                             | 07:37 |       |        | REBOUND (OFF) by WILKINS, GABRIELLE |
|                                             | 07:34 | 9-0   | H 9    | GOOD! 3PTR by ADAMS,MCKENZIE        |
|                                             | 07:34 |       |        | ASSIST by WILKINS,GABRIELLE         |
| GOOD! LAYUP by CHEADLE,CHAYLA [PNT]         | 07:12 | 9-2   | H 7    |                                     |
| ASSIST by ALDRIDGE,LAUREN                   | 07:12 |       |        |                                     |
|                                             | 06:59 |       |        | MISSED 3PTR by FROLING,ALICIA       |
| REBOUND (DEF) by KOPATICH,KYLEE             | 06:59 |       |        |                                     |
| GOOD! JUMPER by MANNINGALLEN, CAELYNN [PNT] | 06:47 | 9-4   | H 5    |                                     |
| ASSIST by ROBERTSON,AISIA                   | 06:47 |       |        |                                     |
|                                             | 06:24 |       |        | MISSED 3PTR by FROLING,ALICIA       |
| REBOUND (DEF) by KOPATICH,KYLEE             | 06:24 |       |        |                                     |
|                                             | 06:12 |       |        | FOUL by COLLINS,STEPHANIE           |
| GOOD! FT by CHEADLE, CHAYLA                 | 06:12 | 9-5   | H 4    |                                     |
| GOOD! FT by CHEADLE, CHAYLA                 | 06:12 | 9-6   | H 3    |                                     |
| SUB IN: JOHNSON, TYLER                      | 06:12 |       |        |                                     |
| SUB IN: O'NEAL,TIMEKA                       | 06:12 |       |        |                                     |
| SUB OUT: ROBERTSON,AISIA                    | 06:12 |       |        |                                     |
| SUB OUT: MANNINGALLEN, CAELYNN              | 06:12 |       |        |                                     |
|                                             | 06:12 |       |        | SUB IN: THOMAS,DAI'JA               |
|                                             | 06:12 |       |        | SUB OUT: COLLINS,STEPHANIE          |
| OLID IN DECIMAL LADA                        | 06:01 |       |        | TURNOVER by WILKINS, GABRIELLE      |
| SUB IN: BROWN, JADA                         | 06:01 |       |        |                                     |
| SUB OUT: KOPATICH, KYLEE                    | 06:01 |       |        |                                     |
| MISSED 3PTR by CHEADLE,CHAYLA               | 05:49 |       |        | DEDOLIND (DET.)                     |
|                                             | 05:47 |       |        | REBOUND (DEF) by WILKINS, GABRIELLE |

| VISITORS: KU                           | Time  | Score | Margin | HOME: SMU                              |
|----------------------------------------|-------|-------|--------|----------------------------------------|
| FOUL by BROWN,JADA                     | 05:47 |       |        |                                        |
| ·                                      | 05:46 |       |        | SUB IN: GIBSON, ASHLEY                 |
|                                        | 05:46 |       |        | SUB OUT: WILKINS, GABRIELLE            |
|                                        | 05:28 |       |        | TURNOVER by FROLING, ALICIA            |
|                                        | 05:28 |       |        | FOUL by FROLING, ALICIA                |
| GOOD! 3PTR by O'NEAL,TIMEKA            | 05:19 | 9-9   | Т      |                                        |
| ASSIST by CHEADLE, CHAYLA              | 05:19 |       |        |                                        |
|                                        | 05:09 | 11-9  | H 2    | GOOD! JUMPER by THOMAS,DAI'JA          |
|                                        | 05:09 |       |        | ASSIST by ADAMS,MCKENZIE               |
| MISSED 3PTR by ALDRIDGE,LAUREN         | 04:52 |       |        | •                                      |
| REBOUND (OFF) by CHEADLE, CHAYLA       | 04:52 |       |        |                                        |
| MISSED LAYUP by CHEADLE, CHAYLA        | 04:47 |       |        |                                        |
|                                        | 04:47 |       |        | REBOUND (DEF) by TEAM                  |
|                                        | 04:45 |       |        | TIMEOUT media                          |
|                                        | 04:34 |       |        | MISSED LAYUP by THOMAS,DAI'JA          |
| BLOCK by JOHNSON, TYLER                | 04:34 |       |        | •                                      |
| REBOUND (DEF) by JOHNSON, TYLER        | 04:32 |       |        |                                        |
| MISSED LAYUP by CHEADLE, CHAYLA        | 04:14 |       |        |                                        |
| · ·                                    | 04:14 |       |        | BLOCK by FROLING, ALICIA               |
| REBOUND (OFF) by TEAM                  | 04:13 |       |        | •                                      |
| MISSED JUMPER by ALDRIDGE, LAUREN      | 04:12 |       |        |                                        |
| ,                                      | 04:12 |       |        | REBOUND (DEF) by THOMAS,DAI'JA         |
| FOUL by JOHNSON, TYLER                 | 04:01 |       |        | ` ',                                   |
| •                                      | 04:01 |       |        | MISSED FT by THOMAS,DAI'JA             |
|                                        | 04:01 |       |        | REBOUND (DEADB) by TEAM                |
|                                        | 04:01 | 12-9  | Н3     | GOOD! FT by THOMAS,DAI'JA              |
| SUB IN: MANNINGALLEN, CAELYNN          | 04:01 |       |        | , , , , , , , , , , , , , , , , , , ,  |
| SUB OUT: JOHNSON, TYLER                | 04:01 |       |        |                                        |
| ·                                      | 04:01 |       |        | SUB IN: COLLINS,STEPHANIE              |
|                                        | 04:01 |       |        | SUB OUT: FROLING, ALICIA               |
| TURNOVER by CHEADLE, CHAYLA            | 03:48 |       |        | ,                                      |
| ,                                      | 03:47 |       |        | STEAL by GIBSON, ASHLEY                |
|                                        | 03:33 | 14-9  | H 5    | GOOD! LAYUP by COLLINS,STEPHANIE [PNT] |
|                                        | 03:33 | -     | -      | ASSIST by THOMAS,DAI'JA                |
| FOUL by O'NEAL,TIMEKA                  | 03:33 |       |        | , , , , , , , , , , , , , , , , , , ,  |
| ,                                      | 03:33 | 15-9  | H 6    | GOOD! FT by COLLINS,STEPHANIE          |
| SUB IN: KOPATICH, KYLEE                | 03:33 |       | -      | · · · · · · · · · · · · · · · · · · ·  |
| SUB OUT: CHEADLE,CHAYLA                | 03:33 |       |        |                                        |
|                                        | 03:11 |       |        | FOUL by COLLINS,STEPHANIE              |
| MISSED FT by MANNINGALLEN, CAELYNN     | 03:11 |       |        | <b>,</b> ,-                            |
| REBOUND (DEADB) by TEAM                | 03:11 |       |        |                                        |
| GOOD! FT by MANNINGALLEN, CAELYNN      | 03:11 | 15-10 | H 5    |                                        |
| •                                      | 03:11 |       |        | SUB IN: FROLING, ALICIA                |
|                                        | 03:11 |       |        | SUB OUT: COLLINS,STEPHANIE             |
|                                        | 03:01 | 18-10 | H 8    | GOOD! 3PTR by GIBSON,ASHLEY            |
|                                        | 03:01 |       |        | ASSIST by BOLTON, MORGAN               |
| MISSED JUMPER by MANNINGALLEN, CAELYNN | 02:48 |       |        |                                        |
| •                                      | 02:47 |       |        | BLOCK by GIBSON, ASHLEY                |
| REBOUND (OFF) by TEAM                  | 02:47 |       |        | ,                                      |
| SUB IN: ROBERTSON,AISIA                | 02:47 |       |        |                                        |
| SUB OUT: O'NEAL,TIMEKA                 | 02:47 |       |        |                                        |
|                                        | 02:41 |       |        | FOUL by ADAMS,MCKENZIE                 |
|                                        |       |       |        | •                                      |