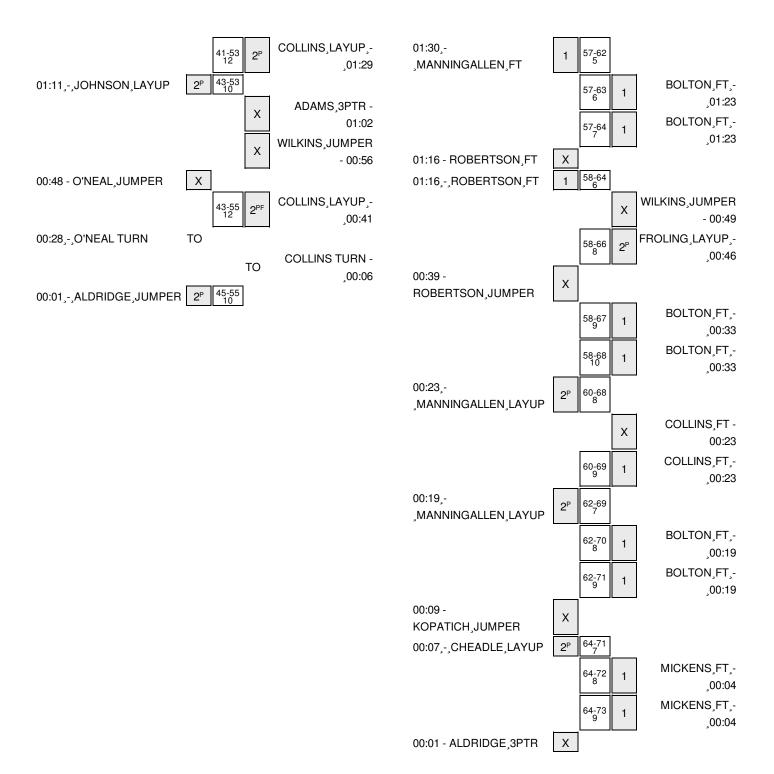

## KU vs SMU 11/28/2015; 5:13 pm at Dallas, Texas Period 1 Play-By-Play

| VISITORS: KU                                | Time  | Score | Margin | HOME: SMU                           |
|---------------------------------------------|-------|-------|--------|-------------------------------------|
| FOUL by MANNINGALLEN, CAELYNN               | 09:44 |       |        |                                     |
|                                             | 09:44 | 1-0   | H 1    | GOOD! FT by ADAMS, MCKENZIE         |
|                                             | 09:44 | 2-0   | H 2    | GOOD! FT by ADAMS, MCKENZIE         |
| MISSED LAYUP by BROWN,JADA                  | 09:23 |       |        |                                     |
|                                             | 09:23 |       |        | BLOCK by FROLING, ALICIA            |
| REBOUND (OFF) by TEAM                       | 09:22 |       |        |                                     |
| MISSED LAYUP by BROWN,JADA                  | 09:21 |       |        |                                     |
|                                             | 09:21 |       |        | BLOCK by COLLINS,STEPHANIE          |
| REBOUND (OFF) by BROWN,JADA                 | 09:19 |       |        |                                     |
| TURNOVER by BROWN,JADA                      | 09:17 |       |        |                                     |
|                                             | 09:16 |       |        | STEAL by BOLTON, MORGAN             |
|                                             | 09:13 | 4-0   | H 4    | GOOD! JUMPER by ADAMS,MCKENZIE [FB] |
| TURNOVER by ROBERTSON,AISIA                 | 08:46 |       |        |                                     |
|                                             | 08:46 |       |        | STEAL by COLLINS,STEPHANIE          |
|                                             | 08:43 | 6-0   | H 6    | GOOD! JUMPER by ADAMS,MCKENZIE [FB] |
| TURNOVER by MANNINGALLEN, CAELYNN           | 08:25 |       |        |                                     |
| SUB IN: CHEADLE,CHAYLA                      | 08:25 |       |        |                                     |
| SUB OUT: BROWN,JADA                         | 08:25 |       |        |                                     |
|                                             | 08:04 |       |        | TURNOVER by ADAMS,MCKENZIE          |
| TURNOVER by KOPATICH, KYLEE                 | 07:54 |       |        |                                     |
| FOUL by KOPATICH, KYLEE                     | 07:54 |       |        |                                     |
|                                             | 07:37 |       |        | MISSED LAYUP by COLLINS,STEPHANIE   |
|                                             | 07:37 |       |        | REBOUND (OFF) by WILKINS, GABRIELLE |
|                                             | 07:34 | 9-0   | H 9    | GOOD! 3PTR by ADAMS,MCKENZIE        |
|                                             | 07:34 |       |        | ASSIST by WILKINS,GABRIELLE         |
| GOOD! LAYUP by CHEADLE,CHAYLA [PNT]         | 07:12 | 9-2   | H 7    |                                     |
| ASSIST by ALDRIDGE,LAUREN                   | 07:12 |       |        |                                     |
|                                             | 06:59 |       |        | MISSED 3PTR by FROLING,ALICIA       |
| REBOUND (DEF) by KOPATICH,KYLEE             | 06:59 |       |        |                                     |
| GOOD! JUMPER by MANNINGALLEN, CAELYNN [PNT] | 06:47 | 9-4   | H 5    |                                     |
| ASSIST by ROBERTSON,AISIA                   | 06:47 |       |        |                                     |
|                                             | 06:24 |       |        | MISSED 3PTR by FROLING,ALICIA       |
| REBOUND (DEF) by KOPATICH,KYLEE             | 06:24 |       |        |                                     |
|                                             | 06:12 |       |        | FOUL by COLLINS,STEPHANIE           |
| GOOD! FT by CHEADLE, CHAYLA                 | 06:12 | 9-5   | H 4    |                                     |
| GOOD! FT by CHEADLE, CHAYLA                 | 06:12 | 9-6   | H 3    |                                     |
| SUB IN: JOHNSON, TYLER                      | 06:12 |       |        |                                     |
| SUB IN: O'NEAL,TIMEKA                       | 06:12 |       |        |                                     |
| SUB OUT: ROBERTSON,AISIA                    | 06:12 |       |        |                                     |
| SUB OUT: MANNINGALLEN, CAELYNN              | 06:12 |       |        |                                     |
|                                             | 06:12 |       |        | SUB IN: THOMAS,DAI'JA               |
|                                             | 06:12 |       |        | SUB OUT: COLLINS,STEPHANIE          |
| OLID IN DECIMAL LADA                        | 06:01 |       |        | TURNOVER by WILKINS, GABRIELLE      |
| SUB IN: BROWN, JADA                         | 06:01 |       |        |                                     |
| SUB OUT: KOPATICH, KYLEE                    | 06:01 |       |        |                                     |
| MISSED 3PTR by CHEADLE,CHAYLA               | 05:49 |       |        | DEDOLIND (DET.)                     |
|                                             | 05:47 |       |        | REBOUND (DEF) by WILKINS, GABRIELLE |

| VISITORS: KU                           | Time  | Score | Margin | HOME: SMU                              |
|----------------------------------------|-------|-------|--------|----------------------------------------|
| FOUL by BROWN,JADA                     | 05:47 |       |        |                                        |
| ·                                      | 05:46 |       |        | SUB IN: GIBSON, ASHLEY                 |
|                                        | 05:46 |       |        | SUB OUT: WILKINS, GABRIELLE            |
|                                        | 05:28 |       |        | TURNOVER by FROLING, ALICIA            |
|                                        | 05:28 |       |        | FOUL by FROLING, ALICIA                |
| GOOD! 3PTR by O'NEAL,TIMEKA            | 05:19 | 9-9   | Т      |                                        |
| ASSIST by CHEADLE, CHAYLA              | 05:19 |       |        |                                        |
|                                        | 05:09 | 11-9  | H 2    | GOOD! JUMPER by THOMAS,DAI'JA          |
|                                        | 05:09 |       |        | ASSIST by ADAMS,MCKENZIE               |
| MISSED 3PTR by ALDRIDGE,LAUREN         | 04:52 |       |        | •                                      |
| REBOUND (OFF) by CHEADLE, CHAYLA       | 04:52 |       |        |                                        |
| MISSED LAYUP by CHEADLE, CHAYLA        | 04:47 |       |        |                                        |
|                                        | 04:47 |       |        | REBOUND (DEF) by TEAM                  |
|                                        | 04:45 |       |        | TIMEOUT media                          |
|                                        | 04:34 |       |        | MISSED LAYUP by THOMAS,DAI'JA          |
| BLOCK by JOHNSON, TYLER                | 04:34 |       |        | •                                      |
| REBOUND (DEF) by JOHNSON, TYLER        | 04:32 |       |        |                                        |
| MISSED LAYUP by CHEADLE, CHAYLA        | 04:14 |       |        |                                        |
| · ·                                    | 04:14 |       |        | BLOCK by FROLING, ALICIA               |
| REBOUND (OFF) by TEAM                  | 04:13 |       |        | •                                      |
| MISSED JUMPER by ALDRIDGE, LAUREN      | 04:12 |       |        |                                        |
| ,                                      | 04:12 |       |        | REBOUND (DEF) by THOMAS,DAI'JA         |
| FOUL by JOHNSON, TYLER                 | 04:01 |       |        | ` ',                                   |
| •                                      | 04:01 |       |        | MISSED FT by THOMAS,DAI'JA             |
|                                        | 04:01 |       |        | REBOUND (DEADB) by TEAM                |
|                                        | 04:01 | 12-9  | Н3     | GOOD! FT by THOMAS,DAI'JA              |
| SUB IN: MANNINGALLEN, CAELYNN          | 04:01 |       |        | , , , , , , , , , , , , , , , , , , ,  |
| SUB OUT: JOHNSON, TYLER                | 04:01 |       |        |                                        |
| ·                                      | 04:01 |       |        | SUB IN: COLLINS,STEPHANIE              |
|                                        | 04:01 |       |        | SUB OUT: FROLING, ALICIA               |
| TURNOVER by CHEADLE, CHAYLA            | 03:48 |       |        | ,                                      |
| ,                                      | 03:47 |       |        | STEAL by GIBSON, ASHLEY                |
|                                        | 03:33 | 14-9  | H 5    | GOOD! LAYUP by COLLINS,STEPHANIE [PNT] |
|                                        | 03:33 | -     | -      | ASSIST by THOMAS,DAI'JA                |
| FOUL by O'NEAL,TIMEKA                  | 03:33 |       |        | , , , , , , , , , , , , , , , , , , ,  |
| ,                                      | 03:33 | 15-9  | H 6    | GOOD! FT by COLLINS,STEPHANIE          |
| SUB IN: KOPATICH, KYLEE                | 03:33 |       | -      | · · · · · · · · · · · · · · · · · · ·  |
| SUB OUT: CHEADLE,CHAYLA                | 03:33 |       |        |                                        |
|                                        | 03:11 |       |        | FOUL by COLLINS,STEPHANIE              |
| MISSED FT by MANNINGALLEN, CAELYNN     | 03:11 |       |        | <b>,</b> ,-                            |
| REBOUND (DEADB) by TEAM                | 03:11 |       |        |                                        |
| GOOD! FT by MANNINGALLEN, CAELYNN      | 03:11 | 15-10 | H 5    |                                        |
| •                                      | 03:11 |       |        | SUB IN: FROLING, ALICIA                |
|                                        | 03:11 |       |        | SUB OUT: COLLINS,STEPHANIE             |
|                                        | 03:01 | 18-10 | H 8    | GOOD! 3PTR by GIBSON,ASHLEY            |
|                                        | 03:01 |       |        | ASSIST by BOLTON, MORGAN               |
| MISSED JUMPER by MANNINGALLEN, CAELYNN | 02:48 |       |        |                                        |
| •                                      | 02:47 |       |        | BLOCK by GIBSON, ASHLEY                |
| REBOUND (OFF) by TEAM                  | 02:47 |       |        | ,                                      |
| SUB IN: ROBERTSON,AISIA                | 02:47 |       |        |                                        |
| SUB OUT: O'NEAL,TIMEKA                 | 02:47 |       |        |                                        |
|                                        | 02:41 |       |        | FOUL by ADAMS,MCKENZIE                 |
|                                        |       |       |        | •                                      |