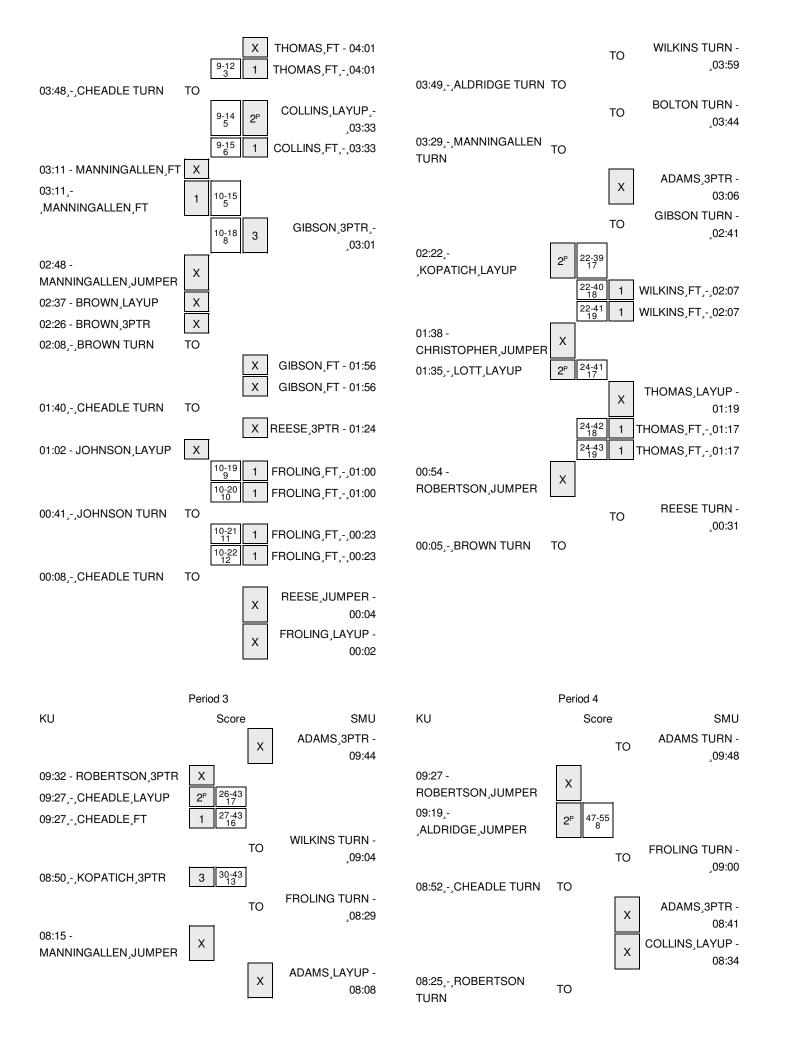

## KU vs SMU 11/28/2015; 5:13 pm at Dallas, Texas Period 1 Play-By-Play

| VISITORS: KU                                | Time  | Score | Margin | HOME: SMU                           |
|---------------------------------------------|-------|-------|--------|-------------------------------------|
| FOUL by MANNINGALLEN, CAELYNN               | 09:44 |       |        |                                     |
|                                             | 09:44 | 1-0   | H 1    | GOOD! FT by ADAMS, MCKENZIE         |
|                                             | 09:44 | 2-0   | H 2    | GOOD! FT by ADAMS, MCKENZIE         |
| MISSED LAYUP by BROWN,JADA                  | 09:23 |       |        |                                     |
|                                             | 09:23 |       |        | BLOCK by FROLING, ALICIA            |
| REBOUND (OFF) by TEAM                       | 09:22 |       |        |                                     |
| MISSED LAYUP by BROWN,JADA                  | 09:21 |       |        |                                     |
|                                             | 09:21 |       |        | BLOCK by COLLINS,STEPHANIE          |
| REBOUND (OFF) by BROWN,JADA                 | 09:19 |       |        |                                     |
| TURNOVER by BROWN,JADA                      | 09:17 |       |        |                                     |
|                                             | 09:16 |       |        | STEAL by BOLTON, MORGAN             |
|                                             | 09:13 | 4-0   | H 4    | GOOD! JUMPER by ADAMS,MCKENZIE [FB] |
| TURNOVER by ROBERTSON,AISIA                 | 08:46 |       |        |                                     |
|                                             | 08:46 |       |        | STEAL by COLLINS,STEPHANIE          |
|                                             | 08:43 | 6-0   | H 6    | GOOD! JUMPER by ADAMS,MCKENZIE [FB] |
| TURNOVER by MANNINGALLEN, CAELYNN           | 08:25 |       |        |                                     |
| SUB IN: CHEADLE,CHAYLA                      | 08:25 |       |        |                                     |
| SUB OUT: BROWN,JADA                         | 08:25 |       |        |                                     |
|                                             | 08:04 |       |        | TURNOVER by ADAMS,MCKENZIE          |
| TURNOVER by KOPATICH, KYLEE                 | 07:54 |       |        |                                     |
| FOUL by KOPATICH, KYLEE                     | 07:54 |       |        |                                     |
|                                             | 07:37 |       |        | MISSED LAYUP by COLLINS,STEPHANIE   |
|                                             | 07:37 |       |        | REBOUND (OFF) by WILKINS, GABRIELLE |
|                                             | 07:34 | 9-0   | H 9    | GOOD! 3PTR by ADAMS,MCKENZIE        |
|                                             | 07:34 |       |        | ASSIST by WILKINS,GABRIELLE         |
| GOOD! LAYUP by CHEADLE,CHAYLA [PNT]         | 07:12 | 9-2   | H 7    |                                     |
| ASSIST by ALDRIDGE,LAUREN                   | 07:12 |       |        |                                     |
|                                             | 06:59 |       |        | MISSED 3PTR by FROLING,ALICIA       |
| REBOUND (DEF) by KOPATICH,KYLEE             | 06:59 |       |        |                                     |
| GOOD! JUMPER by MANNINGALLEN, CAELYNN [PNT] | 06:47 | 9-4   | H 5    |                                     |
| ASSIST by ROBERTSON,AISIA                   | 06:47 |       |        |                                     |
|                                             | 06:24 |       |        | MISSED 3PTR by FROLING,ALICIA       |
| REBOUND (DEF) by KOPATICH,KYLEE             | 06:24 |       |        |                                     |
|                                             | 06:12 |       |        | FOUL by COLLINS,STEPHANIE           |
| GOOD! FT by CHEADLE, CHAYLA                 | 06:12 | 9-5   | H 4    |                                     |
| GOOD! FT by CHEADLE, CHAYLA                 | 06:12 | 9-6   | H 3    |                                     |
| SUB IN: JOHNSON, TYLER                      | 06:12 |       |        |                                     |
| SUB IN: O'NEAL,TIMEKA                       | 06:12 |       |        |                                     |
| SUB OUT: ROBERTSON,AISIA                    | 06:12 |       |        |                                     |
| SUB OUT: MANNINGALLEN, CAELYNN              | 06:12 |       |        |                                     |
|                                             | 06:12 |       |        | SUB IN: THOMAS,DAI'JA               |
|                                             | 06:12 |       |        | SUB OUT: COLLINS,STEPHANIE          |
| OLID IN DECIMAL LADA                        | 06:01 |       |        | TURNOVER by WILKINS, GABRIELLE      |
| SUB IN: BROWN, JADA                         | 06:01 |       |        |                                     |
| SUB OUT: KOPATICH, KYLEE                    | 06:01 |       |        |                                     |
| MISSED 3PTR by CHEADLE,CHAYLA               | 05:49 |       |        | DEDOLIND (DET.)                     |
|                                             | 05:47 |       |        | REBOUND (DEF) by WILKINS, GABRIELLE |

| VISITORS: KU                           | Time  | Score | Margin | HOME: SMU                              |
|----------------------------------------|-------|-------|--------|----------------------------------------|
| FOUL by BROWN,JADA                     | 05:47 |       |        |                                        |
| ·                                      | 05:46 |       |        | SUB IN: GIBSON, ASHLEY                 |
|                                        | 05:46 |       |        | SUB OUT: WILKINS, GABRIELLE            |
|                                        | 05:28 |       |        | TURNOVER by FROLING, ALICIA            |
|                                        | 05:28 |       |        | FOUL by FROLING, ALICIA                |
| GOOD! 3PTR by O'NEAL,TIMEKA            | 05:19 | 9-9   | Т      |                                        |
| ASSIST by CHEADLE, CHAYLA              | 05:19 |       |        |                                        |
|                                        | 05:09 | 11-9  | H 2    | GOOD! JUMPER by THOMAS,DAI'JA          |
|                                        | 05:09 |       |        | ASSIST by ADAMS,MCKENZIE               |
| MISSED 3PTR by ALDRIDGE,LAUREN         | 04:52 |       |        | •                                      |
| REBOUND (OFF) by CHEADLE, CHAYLA       | 04:52 |       |        |                                        |
| MISSED LAYUP by CHEADLE, CHAYLA        | 04:47 |       |        |                                        |
|                                        | 04:47 |       |        | REBOUND (DEF) by TEAM                  |
|                                        | 04:45 |       |        | TIMEOUT media                          |
|                                        | 04:34 |       |        | MISSED LAYUP by THOMAS,DAI'JA          |
| BLOCK by JOHNSON, TYLER                | 04:34 |       |        | •                                      |
| REBOUND (DEF) by JOHNSON, TYLER        | 04:32 |       |        |                                        |
| MISSED LAYUP by CHEADLE, CHAYLA        | 04:14 |       |        |                                        |
| · ·                                    | 04:14 |       |        | BLOCK by FROLING, ALICIA               |
| REBOUND (OFF) by TEAM                  | 04:13 |       |        | •                                      |
| MISSED JUMPER by ALDRIDGE, LAUREN      | 04:12 |       |        |                                        |
| ,                                      | 04:12 |       |        | REBOUND (DEF) by THOMAS,DAI'JA         |
| FOUL by JOHNSON, TYLER                 | 04:01 |       |        | ` ',                                   |
| •                                      | 04:01 |       |        | MISSED FT by THOMAS,DAI'JA             |
|                                        | 04:01 |       |        | REBOUND (DEADB) by TEAM                |
|                                        | 04:01 | 12-9  | Н3     | GOOD! FT by THOMAS,DAI'JA              |
| SUB IN: MANNINGALLEN, CAELYNN          | 04:01 |       |        | , , , , , , , , , , , , , , , , , , ,  |
| SUB OUT: JOHNSON, TYLER                | 04:01 |       |        |                                        |
| ·                                      | 04:01 |       |        | SUB IN: COLLINS,STEPHANIE              |
|                                        | 04:01 |       |        | SUB OUT: FROLING, ALICIA               |
| TURNOVER by CHEADLE, CHAYLA            | 03:48 |       |        | ,                                      |
| ,                                      | 03:47 |       |        | STEAL by GIBSON, ASHLEY                |
|                                        | 03:33 | 14-9  | H 5    | GOOD! LAYUP by COLLINS,STEPHANIE [PNT] |
|                                        | 03:33 | -     | -      | ASSIST by THOMAS,DAI'JA                |
| FOUL by O'NEAL,TIMEKA                  | 03:33 |       |        | , , , , , , , , , , , , , , , , , , ,  |
| ,                                      | 03:33 | 15-9  | H 6    | GOOD! FT by COLLINS,STEPHANIE          |
| SUB IN: KOPATICH, KYLEE                | 03:33 |       | -      | · · · · · · · · · · · · · · · · · · ·  |
| SUB OUT: CHEADLE,CHAYLA                | 03:33 |       |        |                                        |
|                                        | 03:11 |       |        | FOUL by COLLINS,STEPHANIE              |
| MISSED FT by MANNINGALLEN, CAELYNN     | 03:11 |       |        | <b>,</b> ,-                            |
| REBOUND (DEADB) by TEAM                | 03:11 |       |        |                                        |
| GOOD! FT by MANNINGALLEN, CAELYNN      | 03:11 | 15-10 | H 5    |                                        |
| •                                      | 03:11 |       |        | SUB IN: FROLING, ALICIA                |
|                                        | 03:11 |       |        | SUB OUT: COLLINS,STEPHANIE             |
|                                        | 03:01 | 18-10 | H 8    | GOOD! 3PTR by GIBSON,ASHLEY            |
|                                        | 03:01 |       |        | ASSIST by BOLTON, MORGAN               |
| MISSED JUMPER by MANNINGALLEN, CAELYNN | 02:48 |       |        |                                        |
| •                                      | 02:47 |       |        | BLOCK by GIBSON, ASHLEY                |
| REBOUND (OFF) by TEAM                  | 02:47 |       |        | ,                                      |
| SUB IN: ROBERTSON,AISIA                | 02:47 |       |        |                                        |
| SUB OUT: O'NEAL,TIMEKA                 | 02:47 |       |        |                                        |
|                                        | 02:41 |       |        | FOUL by ADAMS,MCKENZIE                 |
|                                        |       |       |        | •                                      |