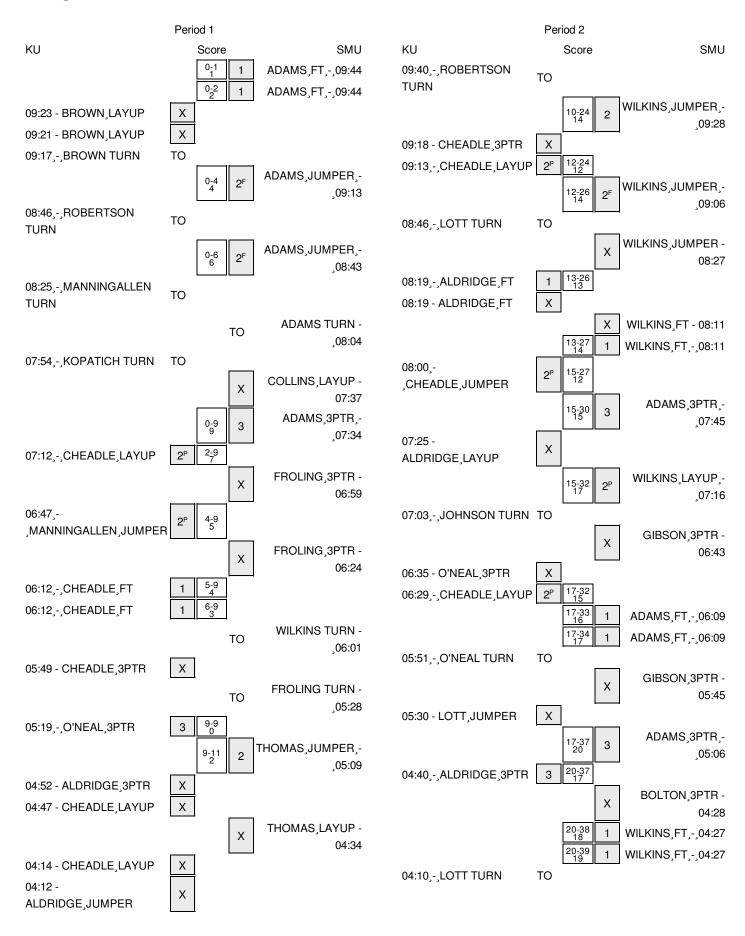

## KU vs SMU 11/28/2015; 5:13 pm at Dallas, Texas Period 1 Play-By-Play

| VISITORS: KU                                | Time  | Score | Margin | HOME: SMU                           |
|---------------------------------------------|-------|-------|--------|-------------------------------------|
| FOUL by MANNINGALLEN, CAELYNN               | 09:44 |       |        |                                     |
|                                             | 09:44 | 1-0   | H 1    | GOOD! FT by ADAMS, MCKENZIE         |
|                                             | 09:44 | 2-0   | H 2    | GOOD! FT by ADAMS, MCKENZIE         |
| MISSED LAYUP by BROWN,JADA                  | 09:23 |       |        |                                     |
|                                             | 09:23 |       |        | BLOCK by FROLING, ALICIA            |
| REBOUND (OFF) by TEAM                       | 09:22 |       |        |                                     |
| MISSED LAYUP by BROWN,JADA                  | 09:21 |       |        |                                     |
|                                             | 09:21 |       |        | BLOCK by COLLINS,STEPHANIE          |
| REBOUND (OFF) by BROWN,JADA                 | 09:19 |       |        |                                     |
| TURNOVER by BROWN,JADA                      | 09:17 |       |        |                                     |
|                                             | 09:16 |       |        | STEAL by BOLTON, MORGAN             |
|                                             | 09:13 | 4-0   | H 4    | GOOD! JUMPER by ADAMS,MCKENZIE [FB] |
| TURNOVER by ROBERTSON,AISIA                 | 08:46 |       |        |                                     |
|                                             | 08:46 |       |        | STEAL by COLLINS,STEPHANIE          |
|                                             | 08:43 | 6-0   | H 6    | GOOD! JUMPER by ADAMS,MCKENZIE [FB] |
| TURNOVER by MANNINGALLEN, CAELYNN           | 08:25 |       |        |                                     |
| SUB IN: CHEADLE,CHAYLA                      | 08:25 |       |        |                                     |
| SUB OUT: BROWN,JADA                         | 08:25 |       |        |                                     |
|                                             | 08:04 |       |        | TURNOVER by ADAMS,MCKENZIE          |
| TURNOVER by KOPATICH, KYLEE                 | 07:54 |       |        |                                     |
| FOUL by KOPATICH, KYLEE                     | 07:54 |       |        |                                     |
|                                             | 07:37 |       |        | MISSED LAYUP by COLLINS,STEPHANIE   |
|                                             | 07:37 |       |        | REBOUND (OFF) by WILKINS, GABRIELLE |
|                                             | 07:34 | 9-0   | H 9    | GOOD! 3PTR by ADAMS,MCKENZIE        |
|                                             | 07:34 |       |        | ASSIST by WILKINS,GABRIELLE         |
| GOOD! LAYUP by CHEADLE,CHAYLA [PNT]         | 07:12 | 9-2   | H 7    |                                     |
| ASSIST by ALDRIDGE,LAUREN                   | 07:12 |       |        |                                     |
|                                             | 06:59 |       |        | MISSED 3PTR by FROLING,ALICIA       |
| REBOUND (DEF) by KOPATICH,KYLEE             | 06:59 |       |        |                                     |
| GOOD! JUMPER by MANNINGALLEN, CAELYNN [PNT] | 06:47 | 9-4   | H 5    |                                     |
| ASSIST by ROBERTSON,AISIA                   | 06:47 |       |        |                                     |
|                                             | 06:24 |       |        | MISSED 3PTR by FROLING,ALICIA       |
| REBOUND (DEF) by KOPATICH,KYLEE             | 06:24 |       |        |                                     |
|                                             | 06:12 |       |        | FOUL by COLLINS,STEPHANIE           |
| GOOD! FT by CHEADLE, CHAYLA                 | 06:12 | 9-5   | H 4    |                                     |
| GOOD! FT by CHEADLE, CHAYLA                 | 06:12 | 9-6   | H 3    |                                     |
| SUB IN: JOHNSON, TYLER                      | 06:12 |       |        |                                     |
| SUB IN: O'NEAL,TIMEKA                       | 06:12 |       |        |                                     |
| SUB OUT: ROBERTSON,AISIA                    | 06:12 |       |        |                                     |
| SUB OUT: MANNINGALLEN, CAELYNN              | 06:12 |       |        |                                     |
|                                             | 06:12 |       |        | SUB IN: THOMAS,DAI'JA               |
|                                             | 06:12 |       |        | SUB OUT: COLLINS,STEPHANIE          |
| OLID IN DECIMAL LADA                        | 06:01 |       |        | TURNOVER by WILKINS, GABRIELLE      |
| SUB IN: BROWN, JADA                         | 06:01 |       |        |                                     |
| SUB OUT: KOPATICH, KYLEE                    | 06:01 |       |        |                                     |
| MISSED 3PTR by CHEADLE,CHAYLA               | 05:49 |       |        | DEDOLIND (DET.)                     |
|                                             | 05:47 |       |        | REBOUND (DEF) by WILKINS, GABRIELLE |

| VISITORS: KU                           | Time  | Score | Margin | HOME: SMU                              |
|----------------------------------------|-------|-------|--------|----------------------------------------|
| FOUL by BROWN,JADA                     | 05:47 |       |        |                                        |
| ·                                      | 05:46 |       |        | SUB IN: GIBSON, ASHLEY                 |
|                                        | 05:46 |       |        | SUB OUT: WILKINS, GABRIELLE            |
|                                        | 05:28 |       |        | TURNOVER by FROLING, ALICIA            |
|                                        | 05:28 |       |        | FOUL by FROLING, ALICIA                |
| GOOD! 3PTR by O'NEAL,TIMEKA            | 05:19 | 9-9   | Т      |                                        |
| ASSIST by CHEADLE, CHAYLA              | 05:19 |       |        |                                        |
|                                        | 05:09 | 11-9  | H 2    | GOOD! JUMPER by THOMAS,DAI'JA          |
|                                        | 05:09 |       |        | ASSIST by ADAMS,MCKENZIE               |
| MISSED 3PTR by ALDRIDGE,LAUREN         | 04:52 |       |        | •                                      |
| REBOUND (OFF) by CHEADLE, CHAYLA       | 04:52 |       |        |                                        |
| MISSED LAYUP by CHEADLE, CHAYLA        | 04:47 |       |        |                                        |
|                                        | 04:47 |       |        | REBOUND (DEF) by TEAM                  |
|                                        | 04:45 |       |        | TIMEOUT media                          |
|                                        | 04:34 |       |        | MISSED LAYUP by THOMAS,DAI'JA          |
| BLOCK by JOHNSON, TYLER                | 04:34 |       |        | •                                      |
| REBOUND (DEF) by JOHNSON, TYLER        | 04:32 |       |        |                                        |
| MISSED LAYUP by CHEADLE, CHAYLA        | 04:14 |       |        |                                        |
| · ·                                    | 04:14 |       |        | BLOCK by FROLING, ALICIA               |
| REBOUND (OFF) by TEAM                  | 04:13 |       |        | •                                      |
| MISSED JUMPER by ALDRIDGE, LAUREN      | 04:12 |       |        |                                        |
| ,                                      | 04:12 |       |        | REBOUND (DEF) by THOMAS,DAI'JA         |
| FOUL by JOHNSON, TYLER                 | 04:01 |       |        | ` ',                                   |
| •                                      | 04:01 |       |        | MISSED FT by THOMAS,DAI'JA             |
|                                        | 04:01 |       |        | REBOUND (DEADB) by TEAM                |
|                                        | 04:01 | 12-9  | Н3     | GOOD! FT by THOMAS,DAI'JA              |
| SUB IN: MANNINGALLEN, CAELYNN          | 04:01 |       |        | , , , , , , , , , , , , , , , , , , ,  |
| SUB OUT: JOHNSON, TYLER                | 04:01 |       |        |                                        |
| ·                                      | 04:01 |       |        | SUB IN: COLLINS,STEPHANIE              |
|                                        | 04:01 |       |        | SUB OUT: FROLING, ALICIA               |
| TURNOVER by CHEADLE, CHAYLA            | 03:48 |       |        | ,                                      |
| ,                                      | 03:47 |       |        | STEAL by GIBSON, ASHLEY                |
|                                        | 03:33 | 14-9  | H 5    | GOOD! LAYUP by COLLINS,STEPHANIE [PNT] |
|                                        | 03:33 | -     | -      | ASSIST by THOMAS,DAI'JA                |
| FOUL by O'NEAL,TIMEKA                  | 03:33 |       |        | , , , , , , , , , , , , , , , , , , ,  |
| ,                                      | 03:33 | 15-9  | H 6    | GOOD! FT by COLLINS,STEPHANIE          |
| SUB IN: KOPATICH, KYLEE                | 03:33 |       | -      | · · · · · · · · · · · · · · · · · · ·  |
| SUB OUT: CHEADLE,CHAYLA                | 03:33 |       |        |                                        |
|                                        | 03:11 |       |        | FOUL by COLLINS,STEPHANIE              |
| MISSED FT by MANNINGALLEN, CAELYNN     | 03:11 |       |        | <b>,</b> ,-                            |
| REBOUND (DEADB) by TEAM                | 03:11 |       |        |                                        |
| GOOD! FT by MANNINGALLEN, CAELYNN      | 03:11 | 15-10 | H 5    |                                        |
| •                                      | 03:11 |       |        | SUB IN: FROLING, ALICIA                |
|                                        | 03:11 |       |        | SUB OUT: COLLINS,STEPHANIE             |
|                                        | 03:01 | 18-10 | H 8    | GOOD! 3PTR by GIBSON,ASHLEY            |
|                                        | 03:01 |       |        | ASSIST by BOLTON, MORGAN               |
| MISSED JUMPER by MANNINGALLEN, CAELYNN | 02:48 |       |        |                                        |
| •                                      | 02:47 |       |        | BLOCK by GIBSON, ASHLEY                |
| REBOUND (OFF) by TEAM                  | 02:47 |       |        | ,                                      |
| SUB IN: ROBERTSON,AISIA                | 02:47 |       |        |                                        |
| SUB OUT: O'NEAL,TIMEKA                 | 02:47 |       |        |                                        |
|                                        | 02:41 |       |        | FOUL by ADAMS,MCKENZIE                 |
|                                        |       |       |        | •                                      |