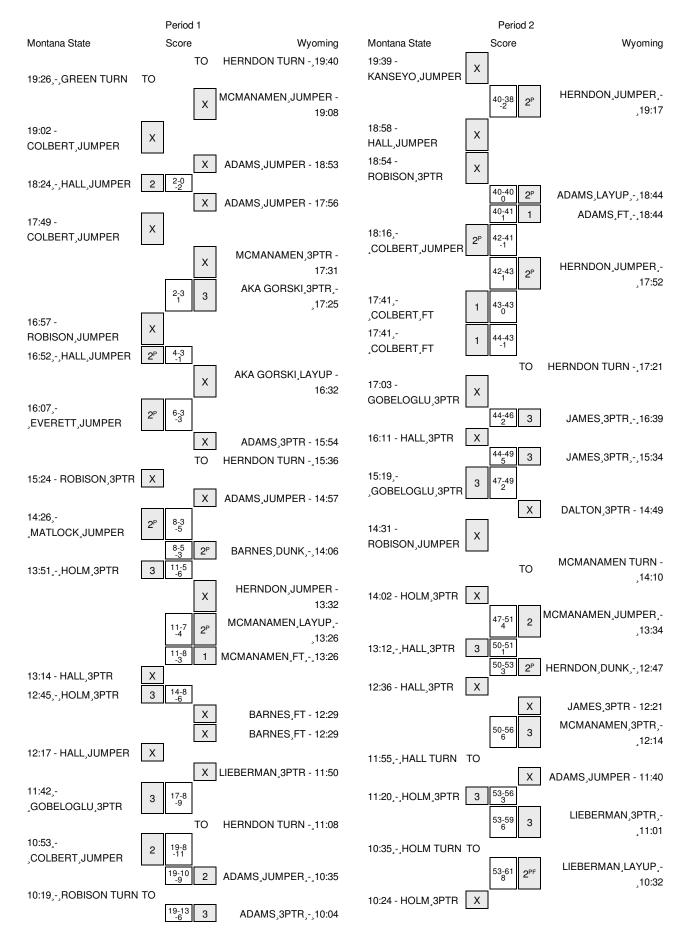

## Montana State vs Wyoming 11/25/2015; 6 p.m. MT at Laramie, Wyo. (Arena-Auditorium) Period 1 Play-By-Play

| VISITORS: Montana State                    | Time  | Score      | Margin | HOME: Wyoming                        |
|--------------------------------------------|-------|------------|--------|--------------------------------------|
|                                            | 19:40 |            |        | TURNOVER by HERNDON,ALAN             |
| TURNOVER by GREEN, ZACH                    | 19:26 |            |        |                                      |
|                                            | 19:08 |            |        | MISSED JUMPER by MCMANAMEN, JASON    |
| REBOUND (DEF) by KANSEYO, TYSON            | 19:08 |            |        |                                      |
| MISSED JUMPER by COLBERT, MARCUS           | 19:02 |            |        |                                      |
|                                            | 19:02 |            |        | REBOUND (DEF) by MCMANAMEN, JASON    |
|                                            | 18:53 |            |        | MISSED JUMPER by ADAMS, JOSH         |
| REBOUND (DEF) by GREEN, ZACH               | 18:53 |            |        |                                      |
| GOOD! JUMPER by HALL, TYLER                | 18:24 | 0-2        | V 2    |                                      |
|                                            | 17:56 |            |        | MISSED JUMPER by ADAMS, JOSH         |
| BLOCK by KANSEYO, TYSON                    | 17:56 |            |        |                                      |
| REBOUND (DEF) by ROBISON, DANNY            | 17:53 |            |        |                                      |
| MISSED JUMPER by COLBERT, MARCUS           | 17:49 |            |        |                                      |
|                                            | 17:49 |            |        | REBOUND (DEF) by BARNES, JONATHAN    |
|                                            | 17:31 |            |        | MISSED 3PTR by MCMANAMEN, JASON      |
|                                            | 17:31 |            |        | REBOUND (OFF) by ADAMS, JOSH         |
|                                            | 17:25 | 3-2        | H 1    | GOOD! 3PTR by AKA GORSKI,ALEXANDER   |
|                                            | 17:25 |            |        | ASSIST by ADAMS,JOSH                 |
| SUB IN: GOBELOGLU,SARP                     | 17:25 |            |        |                                      |
| SUB IN: EVERETT, QUINTON                   | 17:25 |            |        |                                      |
| SUB OUT: GREEN,ZACH                        | 17:25 |            |        |                                      |
| SUB OUT: KANSEYO, TYSON                    | 17:25 |            |        |                                      |
|                                            | 17:25 |            |        | SUB IN: DALTON,HAYDEN                |
|                                            | 17:25 |            |        | SUB OUT: BARNES, JONATHAN            |
| MISSED JUMPER by ROBISON, DANNY            | 16:57 |            |        | ,                                    |
| REBOUND (OFF) by HALL,TYLER                | 16:57 |            |        |                                      |
| GOOD! JUMPER by HALL,TYLER [PNT]           | 16:52 | 3-4        | V 1    |                                      |
| , , , ,                                    | 16:32 |            |        | MISSED LAYUP by AKA GORSKI,ALEXANDER |
| REBOUND (DEF) by HALL,TYLER                | 16:32 |            |        | ,                                    |
| GOOD! JUMPER by EVERETT,QUINTON [PNT]      | 16:07 | 3-6        | V 3    |                                      |
| ,,,,,,,,,,,,,,,,,,,,,,,,,,,,,,,,,,,,,,,    | 15:54 |            |        | MISSED 3PTR by ADAMS,JOSH            |
|                                            | 15:54 |            |        | REBOUND (OFF) by MCMANAMEN, JASON    |
|                                            | 15:36 |            |        | TURNOVER by HERNDON,ALAN             |
| MISSED 3PTR by ROBISON, DANNY              | 15:24 |            |        |                                      |
|                                            | 15:24 |            |        | REBOUND (DEF) by TEAM                |
|                                            | 15:21 |            |        | TIMEOUT MEDIA                        |
| SUB IN: NEUMANN,SAM                        | 15:21 |            |        | 20012211.                            |
| SUB IN: HOLM,STEPHAN                       | 15:21 |            |        |                                      |
| SUB IN: MATLOCK,NAHJEE                     | 15:21 |            |        |                                      |
| SUB OUT: HALL, TYLER                       | 15:21 |            |        |                                      |
| SUB OUT: COLBERT, MARCUS                   | 15:21 |            |        |                                      |
| SUB OUT: ROBISON, DANNY                    | 15:21 |            |        |                                      |
| 002 001.1102.0014,2744141                  | 15:21 |            |        | SUB IN: BARNES, JONATHAN             |
|                                            | 15:21 |            |        | SUB IN: LIEBERMAN, JEREMY            |
|                                            | 15:21 |            |        | SUB OUT: AKA GORSKI,ALEXANDER        |
|                                            | 15:21 |            |        | SUB OUT: DALTON,HAYDEN               |
| FOUL by HOLM,STEPHAN                       | 15:03 |            |        | OSS OCT. DIETON, INTOEN              |
| 1 OOL BY FIGURE, OT LITTLIN                | 14:57 |            |        | MISSED JUMPER by ADAMS,JOSH          |
| BLOCK by EVERETT, QUINTON                  | 14.57 |            |        | WIGGED TOWN EN BY ADAMIS, JOSE       |
| REBOUND (DEF) by EVERETT, QUINTON          | 14:54 |            |        |                                      |
| GOOD! JUMPER by MATLOCK,NAHJEE [PNT]       | 14:54 | 3-8        | V 5    |                                      |
| GOOD: JOINT LIT BY WATLOOK, NAMIJEE [FINT] | 14:26 | 3-8<br>5-8 | V 3    | GOOD! DUNK by BARNES,JONATHAN [PNT]  |
|                                            |       | 5-0        | ٧ ٥    |                                      |
|                                            | 14:06 |            |        | ASSIST by LIEBERMAN,JEREMY           |