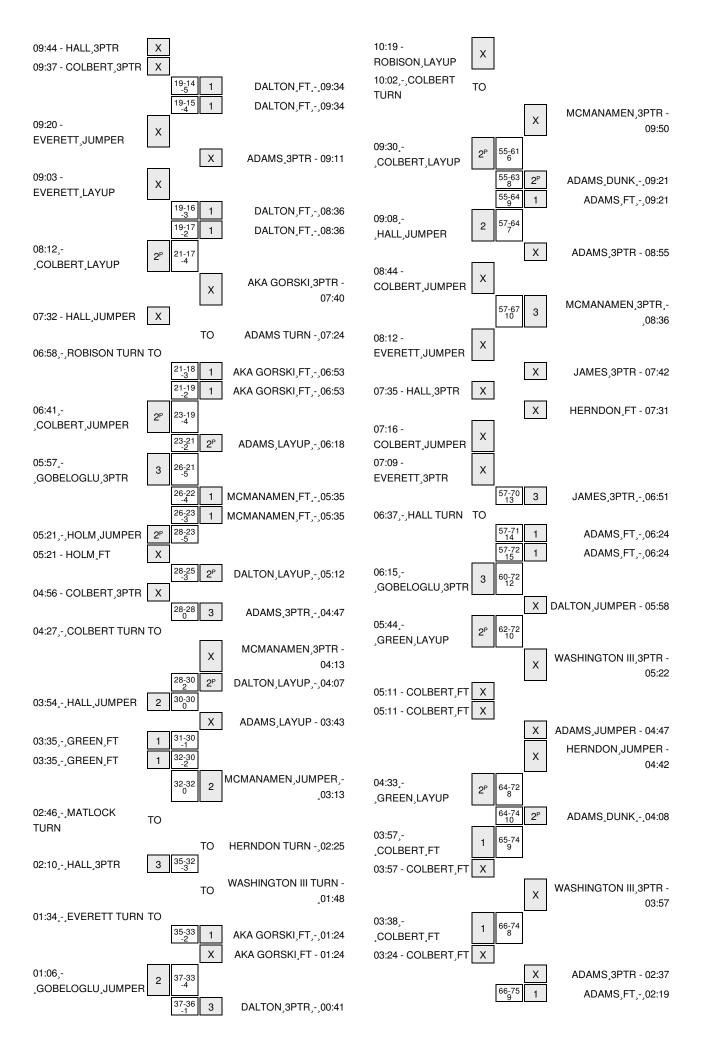

## Montana State vs Wyoming 11/25/2015; 6 p.m. MT at Laramie, Wyo. (Arena-Auditorium) Period 1 Play-By-Play

| VISITORS: Montana State                    | Time  | Score      | Margin | HOME: Wyoming                        |
|--------------------------------------------|-------|------------|--------|--------------------------------------|
|                                            | 19:40 |            |        | TURNOVER by HERNDON,ALAN             |
| TURNOVER by GREEN, ZACH                    | 19:26 |            |        |                                      |
|                                            | 19:08 |            |        | MISSED JUMPER by MCMANAMEN, JASON    |
| REBOUND (DEF) by KANSEYO, TYSON            | 19:08 |            |        |                                      |
| MISSED JUMPER by COLBERT, MARCUS           | 19:02 |            |        |                                      |
|                                            | 19:02 |            |        | REBOUND (DEF) by MCMANAMEN, JASON    |
|                                            | 18:53 |            |        | MISSED JUMPER by ADAMS, JOSH         |
| REBOUND (DEF) by GREEN, ZACH               | 18:53 |            |        |                                      |
| GOOD! JUMPER by HALL, TYLER                | 18:24 | 0-2        | V 2    |                                      |
|                                            | 17:56 |            |        | MISSED JUMPER by ADAMS, JOSH         |
| BLOCK by KANSEYO, TYSON                    | 17:56 |            |        |                                      |
| REBOUND (DEF) by ROBISON, DANNY            | 17:53 |            |        |                                      |
| MISSED JUMPER by COLBERT, MARCUS           | 17:49 |            |        |                                      |
|                                            | 17:49 |            |        | REBOUND (DEF) by BARNES, JONATHAN    |
|                                            | 17:31 |            |        | MISSED 3PTR by MCMANAMEN, JASON      |
|                                            | 17:31 |            |        | REBOUND (OFF) by ADAMS, JOSH         |
|                                            | 17:25 | 3-2        | H 1    | GOOD! 3PTR by AKA GORSKI,ALEXANDER   |
|                                            | 17:25 |            |        | ASSIST by ADAMS,JOSH                 |
| SUB IN: GOBELOGLU,SARP                     | 17:25 |            |        |                                      |
| SUB IN: EVERETT, QUINTON                   | 17:25 |            |        |                                      |
| SUB OUT: GREEN,ZACH                        | 17:25 |            |        |                                      |
| SUB OUT: KANSEYO, TYSON                    | 17:25 |            |        |                                      |
|                                            | 17:25 |            |        | SUB IN: DALTON,HAYDEN                |
|                                            | 17:25 |            |        | SUB OUT: BARNES, JONATHAN            |
| MISSED JUMPER by ROBISON, DANNY            | 16:57 |            |        | ,                                    |
| REBOUND (OFF) by HALL,TYLER                | 16:57 |            |        |                                      |
| GOOD! JUMPER by HALL,TYLER [PNT]           | 16:52 | 3-4        | V 1    |                                      |
| , , , ,                                    | 16:32 |            |        | MISSED LAYUP by AKA GORSKI,ALEXANDER |
| REBOUND (DEF) by HALL,TYLER                | 16:32 |            |        | ,                                    |
| GOOD! JUMPER by EVERETT,QUINTON [PNT]      | 16:07 | 3-6        | V 3    |                                      |
| ,,,,,,,,,,,,,,,,,,,,,,,,,,,,,,,,,,,,,,,    | 15:54 |            |        | MISSED 3PTR by ADAMS,JOSH            |
|                                            | 15:54 |            |        | REBOUND (OFF) by MCMANAMEN, JASON    |
|                                            | 15:36 |            |        | TURNOVER by HERNDON,ALAN             |
| MISSED 3PTR by ROBISON, DANNY              | 15:24 |            |        |                                      |
|                                            | 15:24 |            |        | REBOUND (DEF) by TEAM                |
|                                            | 15:21 |            |        | TIMEOUT MEDIA                        |
| SUB IN: NEUMANN,SAM                        | 15:21 |            |        | 20012211.                            |
| SUB IN: HOLM,STEPHAN                       | 15:21 |            |        |                                      |
| SUB IN: MATLOCK,NAHJEE                     | 15:21 |            |        |                                      |
| SUB OUT: HALL, TYLER                       | 15:21 |            |        |                                      |
| SUB OUT: COLBERT, MARCUS                   | 15:21 |            |        |                                      |
| SUB OUT: ROBISON, DANNY                    | 15:21 |            |        |                                      |
| 002 001.1102.0014,2744141                  | 15:21 |            |        | SUB IN: BARNES, JONATHAN             |
|                                            | 15:21 |            |        | SUB IN: LIEBERMAN, JEREMY            |
|                                            | 15:21 |            |        | SUB OUT: AKA GORSKI,ALEXANDER        |
|                                            | 15:21 |            |        | SUB OUT: DALTON,HAYDEN               |
| FOUL by HOLM,STEPHAN                       | 15:03 |            |        | OSS OCT. DIETON, INTOEN              |
| 1 OOL BY FIGURE, OT LITTLIN                | 14:57 |            |        | MISSED JUMPER by ADAMS,JOSH          |
| BLOCK by EVERETT, QUINTON                  | 14.57 |            |        | WIGGED TOWN EN BY ADAMIS, JOSE       |
| REBOUND (DEF) by EVERETT, QUINTON          | 14:54 |            |        |                                      |
| GOOD! JUMPER by MATLOCK,NAHJEE [PNT]       | 14:54 | 3-8        | V 5    |                                      |
| GOOD: JOINT LIT BY WATLOOK, NAMIJEE [FINT] | 14:26 | 3-8<br>5-8 | V 3    | GOOD! DUNK by BARNES,JONATHAN [PNT]  |
|                                            |       | 5-0        | ٧ ٥    |                                      |
|                                            | 14:06 |            |        | ASSIST by LIEBERMAN,JEREMY           |