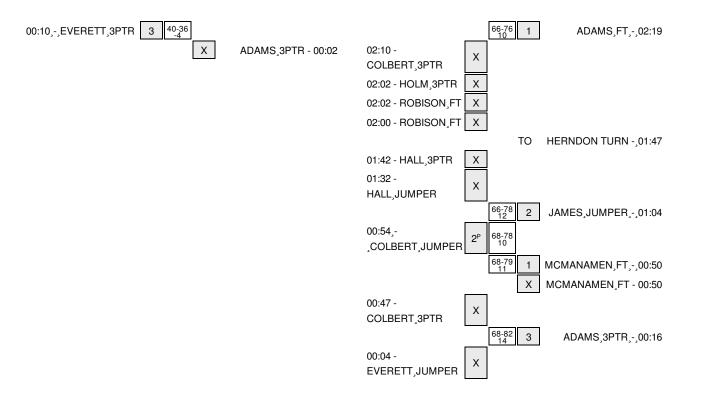

## Montana State vs Wyoming 11/25/2015; 6 p.m. MT at Laramie, Wyo. (Arena-Auditorium) Period 1 Play-By-Play

| VISITORS: Montana State                    | Time  | Score      | Margin | HOME: Wyoming                        |
|--------------------------------------------|-------|------------|--------|--------------------------------------|
|                                            | 19:40 |            |        | TURNOVER by HERNDON,ALAN             |
| TURNOVER by GREEN, ZACH                    | 19:26 |            |        |                                      |
|                                            | 19:08 |            |        | MISSED JUMPER by MCMANAMEN, JASON    |
| REBOUND (DEF) by KANSEYO, TYSON            | 19:08 |            |        |                                      |
| MISSED JUMPER by COLBERT, MARCUS           | 19:02 |            |        |                                      |
|                                            | 19:02 |            |        | REBOUND (DEF) by MCMANAMEN, JASON    |
|                                            | 18:53 |            |        | MISSED JUMPER by ADAMS, JOSH         |
| REBOUND (DEF) by GREEN, ZACH               | 18:53 |            |        |                                      |
| GOOD! JUMPER by HALL, TYLER                | 18:24 | 0-2        | V 2    |                                      |
|                                            | 17:56 |            |        | MISSED JUMPER by ADAMS, JOSH         |
| BLOCK by KANSEYO, TYSON                    | 17:56 |            |        |                                      |
| REBOUND (DEF) by ROBISON, DANNY            | 17:53 |            |        |                                      |
| MISSED JUMPER by COLBERT, MARCUS           | 17:49 |            |        |                                      |
|                                            | 17:49 |            |        | REBOUND (DEF) by BARNES, JONATHAN    |
|                                            | 17:31 |            |        | MISSED 3PTR by MCMANAMEN, JASON      |
|                                            | 17:31 |            |        | REBOUND (OFF) by ADAMS, JOSH         |
|                                            | 17:25 | 3-2        | H 1    | GOOD! 3PTR by AKA GORSKI,ALEXANDER   |
|                                            | 17:25 |            |        | ASSIST by ADAMS,JOSH                 |
| SUB IN: GOBELOGLU,SARP                     | 17:25 |            |        |                                      |
| SUB IN: EVERETT, QUINTON                   | 17:25 |            |        |                                      |
| SUB OUT: GREEN,ZACH                        | 17:25 |            |        |                                      |
| SUB OUT: KANSEYO, TYSON                    | 17:25 |            |        |                                      |
|                                            | 17:25 |            |        | SUB IN: DALTON,HAYDEN                |
|                                            | 17:25 |            |        | SUB OUT: BARNES, JONATHAN            |
| MISSED JUMPER by ROBISON, DANNY            | 16:57 |            |        | ,                                    |
| REBOUND (OFF) by HALL,TYLER                | 16:57 |            |        |                                      |
| GOOD! JUMPER by HALL,TYLER [PNT]           | 16:52 | 3-4        | V 1    |                                      |
| , , , ,                                    | 16:32 |            |        | MISSED LAYUP by AKA GORSKI,ALEXANDER |
| REBOUND (DEF) by HALL,TYLER                | 16:32 |            |        | ,                                    |
| GOOD! JUMPER by EVERETT,QUINTON [PNT]      | 16:07 | 3-6        | V 3    |                                      |
| ,,,,,,,,,,,,,,,,,,,,,,,,,,,,,,,,,,,,,,,    | 15:54 |            |        | MISSED 3PTR by ADAMS,JOSH            |
|                                            | 15:54 |            |        | REBOUND (OFF) by MCMANAMEN, JASON    |
|                                            | 15:36 |            |        | TURNOVER by HERNDON,ALAN             |
| MISSED 3PTR by ROBISON, DANNY              | 15:24 |            |        |                                      |
|                                            | 15:24 |            |        | REBOUND (DEF) by TEAM                |
|                                            | 15:21 |            |        | TIMEOUT MEDIA                        |
| SUB IN: NEUMANN,SAM                        | 15:21 |            |        | 20012211.                            |
| SUB IN: HOLM,STEPHAN                       | 15:21 |            |        |                                      |
| SUB IN: MATLOCK,NAHJEE                     | 15:21 |            |        |                                      |
| SUB OUT: HALL, TYLER                       | 15:21 |            |        |                                      |
| SUB OUT: COLBERT, MARCUS                   | 15:21 |            |        |                                      |
| SUB OUT: ROBISON, DANNY                    | 15:21 |            |        |                                      |
| 002 001.1102.0014,2744141                  | 15:21 |            |        | SUB IN: BARNES, JONATHAN             |
|                                            | 15:21 |            |        | SUB IN: LIEBERMAN, JEREMY            |
|                                            | 15:21 |            |        | SUB OUT: AKA GORSKI,ALEXANDER        |
|                                            | 15:21 |            |        | SUB OUT: DALTON,HAYDEN               |
| FOUL by HOLM,STEPHAN                       | 15:03 |            |        | OSS OCT. DIETON, INTOEN              |
| 1 OOL BY FIGURE, OT LITTLIN                | 14:57 |            |        | MISSED JUMPER by ADAMS,JOSH          |
| BLOCK by EVERETT, QUINTON                  | 14.57 |            |        | WIGGED TOWN EN BY ADAMIS, JOSE       |
| REBOUND (DEF) by EVERETT, QUINTON          | 14:54 |            |        |                                      |
| GOOD! JUMPER by MATLOCK,NAHJEE [PNT]       | 14:54 | 3-8        | V 5    |                                      |
| GOOD: JOINT LIT BY WATLOOK, NAMIJEE [FINT] | 14:26 | 3-8<br>5-8 | V 3    | GOOD! DUNK by BARNES,JONATHAN [PNT]  |
|                                            |       | 5-0        | ٧ ٥    |                                      |
|                                            | 14:06 |            |        | ASSIST by LIEBERMAN,JEREMY           |