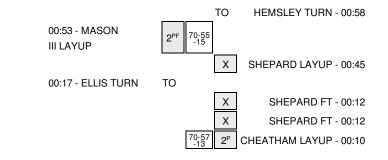

#### KANSAS vs SAN DIEGO STATE 12/22/2015; 8:13 pm PST at Steve Fisher Court at Viejas Arena Period 2 Play-By-Play

| VISITORS: KANSAS                   | Time  | Score | Margin | HOME: SAN DIEGO STATE                  |
|------------------------------------|-------|-------|--------|----------------------------------------|
| MISSED JUMPER by GRAHAM, DEVONTE'  | 19:46 |       |        |                                        |
|                                    | 19:46 |       |        | REBOUND (DEF) by SPENCER, SKYLAR       |
|                                    | 19:28 |       |        | MISSED JUMPER by CHEATHAM, ZYLAN       |
| BLOCK by ELLIS, PERRY              | 19:28 |       |        |                                        |
| REBOUND (DEF) by SELDEN JR.,WAYNE  | 19:26 |       |        |                                        |
|                                    | 19:23 |       |        | FOUL by HEMSLEY, JEREMY                |
| MISSED JUMPER by MASON III, FRANK  | 19:17 |       |        |                                        |
|                                    | 19:17 |       |        | REBOUND (DEF) by CHEATHAM, ZYLAN       |
|                                    | 19:09 | 29-39 | V 10   | GOOD! DUNK by SPENCER, SKYLAR [FB/PNT] |
|                                    | 19:09 |       |        | ASSIST by CHEATHAM, ZYLAN              |
| TURNOVER by SELDEN JR., WAYNE      | 18:43 |       |        |                                        |
|                                    | 18:42 |       |        | STEAL by KELL, TREY                    |
|                                    | 18:40 | 31-39 | V 8    | GOOD! DUNK by CHEATHAM, ZYLAN [FB/PNT] |
|                                    | 18:40 |       |        | ASSIST by KELL, TREY                   |
|                                    | 18:12 |       |        | FOUL by SPENCER, SKYLAR                |
| GOOD! FT by ELLIS, PERRY           | 18:12 | 31-40 | V 9    |                                        |
| GOOD! FT by ELLIS, PERRY           | 18:12 | 31-41 | V 10   |                                        |
| FOUL by MICKELSON, HUNTER          | 17:59 |       |        |                                        |
|                                    | 17:59 |       |        | MISSED FT by CHEATHAM, ZYLAN           |
|                                    | 17:59 |       |        | REBOUND (DEADB) by TEAM                |
|                                    | 17:59 |       |        | MISSED FT by CHEATHAM, ZYLAN           |
| REBOUND (DEF) by MICKELSON, HUNTER | 17:59 |       |        |                                        |
| TURNOVER by ELLIS, PERRY           | 17:42 |       |        |                                        |
|                                    | 17:33 | 33-41 | V 8    | GOOD! JUMPER by SHEPARD, WINSTON       |
|                                    | 17:33 |       |        | ASSIST by HEMSLEY, JEREMY              |
| TIMEOUT 30SEC                      | 17:24 |       |        |                                        |
| SUB IN: TRAYLOR, JAMARI            | 17:24 |       |        |                                        |
| SUB OUT: MICKELSON, HUNTER         | 17:24 |       |        |                                        |
| MISSED JUMPER by TRAYLOR, JAMARI   | 16:56 |       |        |                                        |
| REBOUND (OFF) by TRAYLOR, JAMARI   | 16:56 |       |        |                                        |
| MISSED 3PTR by GRAHAM, DEVONTE'    | 16:51 |       |        |                                        |
|                                    | 16:51 |       |        | REBOUND (DEF) by KELL, TREY            |
|                                    | 16:31 |       |        | TIMEOUT 30SEC                          |
|                                    | 16:22 |       |        | MISSED JUMPER by SHEPARD, WINSTON      |
| REBOUND (DEF) by SELDEN JR.,WAYNE  | 16:22 |       |        |                                        |
| TURNOVER by GRAHAM, DEVONTE'       | 16:09 |       |        |                                        |
|                                    | 16:08 |       |        | STEAL by CHEATHAM, ZYLAN               |
|                                    | 15:51 | 35-41 | V 6    | GOOD! LAYUP by SHEPARD, WINSTON [PNT]  |
|                                    | 15:51 |       |        | ASSIST by CHEATHAM, ZYLAN              |
| GOOD! JUMPER by ELLIS, PERRY [PNT] | 15:32 | 35-43 | V 8    |                                        |
|                                    | 15:15 |       |        | MISSED JUMPER by HEMSLEY, JEREMY       |
|                                    | 15:15 |       |        | REBOUND (OFF) by SHEPARD, WINSTON      |
| FOUL by TRAYLOR, JAMARI            | 15:14 |       |        |                                        |
|                                    | 15:14 |       |        | TIMEOUT MEDIA                          |
|                                    | 15:14 | 36-43 | V 7    | GOOD! FT by SHEPARD, WINSTON           |
|                                    | 15:14 | 37-43 | V 6    | GOOD! FT by SHEPARD, WINSTON           |
|                                    | 15:02 |       |        | FOUL by SHEPARD, WINSTON               |
| TURNOVER by MASON III, FRANK       | 15:01 |       |        |                                        |
|                                    | 14:59 |       |        | STEAL by KELL, TREY                    |
| FOUL by ELLIS, PERRY               | 14:56 |       |        |                                        |
|                                    | 14:56 | 38-43 | V 5    | GOOD! FT by CHEATHAM, ZYLAN            |
|                                    | 14:56 | 39-43 | V 4    | GOOD! FT by CHEATHAM, ZYLAN            |
| TURNOVER by ELLIS, PERRY           | 14:40 |       |        |                                        |