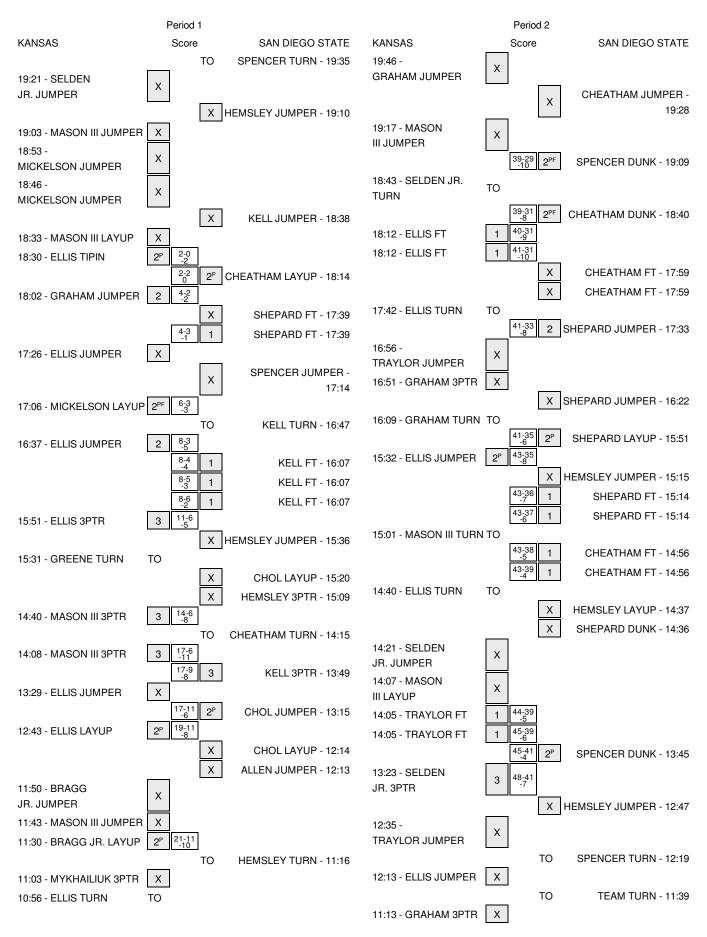

#### KANSAS vs SAN DIEGO STATE 12/22/2015; 8:13 pm PST at Steve Fisher Court at Viejas Arena Period 1 Play-By-Play

| VISITORS: KANSAS                          | Time  | Score | Margin     | HOME: SAN DIEGO STATE                          |
|-------------------------------------------|-------|-------|------------|------------------------------------------------|
|                                           | 19:35 |       |            | TURNOVER by SPENCER, SKYLAR                    |
| MISSED JUMPER by SELDEN JR., WAYNE        | 19:21 |       |            |                                                |
|                                           | 19:21 |       |            | REBOUND (DEF) by KELL, TREY                    |
| FOUL by GRAHAM, DEVONTE'                  | 19:13 |       |            |                                                |
|                                           | 19:10 |       |            | MISSED JUMPER by HEMSLEY, JEREMY               |
| REBOUND (DEF) by MICKELSON, HUNTER        | 19:10 |       |            |                                                |
| MISSED JUMPER by MASON III, FRANK         | 19:03 |       |            |                                                |
|                                           | 19:03 |       |            | BLOCK by CHEATHAM, ZYLAN                       |
| REBOUND (OFF) by MASON III, FRANK         | 19:00 |       |            |                                                |
| MISSED JUMPER by MICKELSON, HUNTER        | 18:53 |       |            |                                                |
| REBOUND (OFF) by MICKELSON, HUNTER        | 18:53 |       |            |                                                |
| MISSED JUMPER by MICKELSON, HUNTER        | 18:46 |       |            |                                                |
|                                           | 18:46 |       |            | REBOUND (DEF) by SPENCER,SKYLAR                |
| FOUL by SELDEN JR.,WAYNE                  | 18:40 |       |            |                                                |
|                                           | 18:38 |       |            | MISSED JUMPER by KELL, TREY                    |
| REBOUND (DEF) by MASON III,FRANK          | 18:38 |       |            |                                                |
| MISSED LAYUP by MASON III, FRANK          | 18:33 |       |            |                                                |
| REBOUND (OFF) by ELLIS, PERRY             | 18:33 |       |            |                                                |
| GOOD! TIPIN by ELLIS, PERRY [PNT]         | 18:30 | 0-2   | V 2        |                                                |
|                                           | 18:14 | 2-2   | Т          | GOOD! LAYUP by CHEATHAM, ZYLAN [PNT]           |
|                                           | 18:14 |       |            | ASSIST by SHEPARD, WINSTON                     |
| GOOD! JUMPER by GRAHAM, DEVONTE'          | 18:02 | 2-4   | V 2        | , - ,                                          |
| ASSIST by ELLIS, PERRY                    | 18:02 |       |            |                                                |
| FOUL by SELDEN JR., WAYNE                 | 17:39 |       |            |                                                |
| · · · · · · · · · · · · · · · · · · ·     | 17:39 |       |            | MISSED FT by SHEPARD, WINSTON                  |
|                                           | 17:39 |       |            | REBOUND (DEADB) by TEAM                        |
|                                           | 17:39 | 3-4   | V 1        | GOOD! FT by SHEPARD, WINSTON                   |
| SUB IN: GREENE, BRANNEN                   | 17:39 | • .   |            |                                                |
| MISSED JUMPER by ELLIS, PERRY             | 17:26 |       |            |                                                |
|                                           | 17:26 |       |            | REBOUND (DEF) by CHEATHAM,ZYLAN                |
|                                           | 17:14 |       |            | MISSED JUMPER by SPENCER,SKYLAR                |
| BLOCK by MICKELSON, HUNTER                | 17:14 |       |            |                                                |
| REBOUND (DEF) by MASON III,FRANK          | 17:11 |       |            |                                                |
| GOOD! LAYUP by MICKELSON, HUNTER [FB/PNT] | 17:06 | 3-6   | V 3        |                                                |
| ASSIST by MASON III,FRANK                 | 17:06 | 00    | • •        |                                                |
|                                           | 16:47 |       |            | TURNOVER by KELL, TREY                         |
| STEAL by GRAHAM, DEVONTE'                 | 16:46 |       |            |                                                |
| GOOD! JUMPER by ELLIS, PERRY              | 16:40 | 3-8   | V 5        |                                                |
| ASSIST by MASON III,FRANK                 | 16:37 | 5-0   | VJ         |                                                |
| FOUL by MICKELSON, HUNTER                 | 16:07 |       |            |                                                |
|                                           | 16:07 | 4-8   | V 4        | GOOD! FT by KELL,TREY                          |
|                                           | 16:07 | 5-8   | V 4<br>V 3 | GOOD! FT by KELL, THE T                        |
|                                           | 16:07 | 6-8   | V 2        | GOOD! FT by KELL, THE T                        |
| GOOD! 3PTR by ELLIS, PERRY                | 15:51 | 6-11  | V 5        |                                                |
| ASSIST by MICKELSON,HUNTER                | 15:51 | 0-11  | ٧J         |                                                |
|                                           | 15:36 |       |            | MISSED JUMPER by HEMSLEY, JEREMY               |
| REBOUND (DEF) by GREENE, BRANNEN          | 15:36 |       |            |                                                |
| TURNOVER by GREENE, BRANNEN               | 15:31 |       |            |                                                |
| TORNOVER by GREENE, BRANNEN               | 15:31 |       |            | TIMEOUT MEDIA                                  |
|                                           | 15:31 |       |            | SUB IN: ALLEN,DAKARAI                          |
|                                           | 15:31 |       |            | SUB IN: ALLEN, DANARAI<br>SUB IN: CHOL, ANGELO |
|                                           | 15:31 |       |            | SUB OUT: SPENCER,SKYLAR                        |
|                                           |       |       |            |                                                |
|                                           | 15:31 |       |            | SUB OUT: SHEPARD, WINSTON                      |

| VISITORS: KANSAS                       | Time  | Score | Margin | HOME: SAN DIEGO STATE                 |
|----------------------------------------|-------|-------|--------|---------------------------------------|
|                                        | 15:20 |       |        | MISSED LAYUP by CHOL, ANGELO          |
| BLOCK by MICKELSON, HUNTER             | 15:20 |       |        |                                       |
|                                        | 15:18 |       |        | REBOUND (OFF) by KELL, TREY           |
|                                        | 15:09 |       |        | MISSED 3PTR by HEMSLEY, JEREMY        |
| REBOUND (DEF) by TEAM                  | 15:09 |       |        |                                       |
|                                        | 14:44 |       |        | FOUL by ALLEN, DAKARAI                |
| SUB IN: BRAGG JR.,CARLTON              | 14:44 |       |        |                                       |
| SUB OUT: MICKELSON, HUNTER             | 14:44 |       |        |                                       |
| GOOD! 3PTR by MASON III, FRANK         | 14:40 | 6-14  | V 8    |                                       |
|                                        | 14:15 |       |        | TURNOVER by CHEATHAM, ZYLAN           |
|                                        | 14:15 |       |        | SUB IN: POPE,MALIK                    |
|                                        | 14:15 |       |        | SUB IN: PEREZ,BEN                     |
|                                        | 14:15 |       |        | SUB OUT: CHEATHAM, ZYLAN              |
|                                        | 14:15 |       |        | SUB OUT: HEMSLEY, JEREMY              |
| GOOD! 3PTR by MASON III, FRANK         | 14:08 | 6-17  | V 11   |                                       |
|                                        | 13:49 | 9-17  | V 8    | GOOD! 3PTR by KELL, TREY              |
| MISSED JUMPER by ELLIS, PERRY          | 13:29 |       |        |                                       |
|                                        | 13:29 |       |        | REBOUND (DEF) by POPE,MALIK           |
|                                        | 13:15 | 11-17 | V 6    | GOOD! JUMPER by CHOL, ANGELO [PNT]    |
| GOOD! LAYUP by ELLIS, PERRY [PNT]      | 12:43 | 11-19 | V 8    |                                       |
| ASSIST by MASON III, FRANK             | 12:43 |       |        |                                       |
|                                        | 12:14 |       |        | MISSED LAYUP by CHOL, ANGELO          |
| BLOCK by BRAGG JR., CARLTON            | 12:14 |       |        |                                       |
|                                        | 12:13 |       |        | REBOUND (OFF) by TEAM                 |
|                                        | 12:13 |       |        | MISSED JUMPER by ALLEN, DAKARAI       |
| BLOCK by GREENE, BRANNEN               | 12:13 |       |        |                                       |
| SUB IN: MYKHAILIUK,SVI                 | 12:13 |       |        |                                       |
| SUB OUT: GRAHAM, DEVONTE'              | 12:13 |       |        |                                       |
| REBOUND (DEF) by GREENE, BRANNEN       | 12:11 |       |        |                                       |
|                                        | 12:10 |       |        | SUB IN: HEMSLEY, JEREMY               |
|                                        | 12:10 |       |        | SUB OUT: KELL, TREY                   |
| MISSED JUMPER by BRAGG JR., CARLTON    | 11:50 |       |        |                                       |
| REBOUND (OFF) by TEAM                  | 11:50 |       |        |                                       |
| TIMEOUT media                          | 11:45 |       |        |                                       |
| MISSED JUMPER by MASON III, FRANK      | 11:43 |       |        |                                       |
| REBOUND (OFF) by BRAGG JR.,CARLTON     | 11:43 |       |        |                                       |
|                                        | 11:39 |       |        | FOUL by PEREZ, BEN                    |
| GOOD! LAYUP by BRAGG JR.,CARLTON [PNT] | 11:30 | 11-21 | V 10   |                                       |
| ASSIST by ELLIS, PERRY                 | 11:30 |       |        |                                       |
|                                        | 11:16 |       |        | TURNOVER by HEMSLEY, JEREMY           |
| MISSED 3PTR by MYKHAILIUK,SVI          | 11:03 |       |        | · · · · · · · · · · · · · · · · · · · |
| REBOUND (OFF) by ELLIS, PERRY          | 11:03 |       |        |                                       |
| TURNOVER by ELLIS, PERRY               | 10:56 |       |        |                                       |
|                                        | 10:54 |       |        | STEAL by POPE,MALIK                   |
|                                        | 10:52 | 13-21 | V 8    | GOOD! LAYUP by PEREZ, BEN [FB/PNT]    |
|                                        | 10:52 |       |        | ASSIST by HEMSLEY, JEREMY             |
| SUB IN: TRAYLOR, JAMARI                | 10:32 |       |        |                                       |
| SUB OUT: BRAGG JR., CARLTON            | 10:32 |       |        |                                       |
|                                        | 10:32 |       |        | SUB IN: SPENCER, SKYLAR               |
|                                        | 10:32 |       |        | SUB IN: SHEPARD, WINSTON              |
|                                        | 10:32 |       |        | SUB OUT: ALLEN, DAKARAI               |
|                                        | 10:32 |       |        | SUB OUT: CHOL, ANGELO                 |
| MISSED JUMPER by ELLIS, PERRY          | 10:21 |       |        | , <b></b>                             |
| REBOUND (OFF) by TRAYLOR, JAMARI       | 10:21 |       |        |                                       |
| MISSED LAYUP by TRAYLOR, JAMARI        | 10:21 |       |        |                                       |
|                                        | 10:19 |       |        | BLOCK by POPE,MALIK                   |
| REBOUND (OFF) by MASON III,FRANK       | 10:19 |       |        | BLOOK BY FOFE, MALIK                  |
| GOOD! JUMPER by ELLIS,PERRY            | 10:17 | 13-23 | V 10   |                                       |
| UCOD: JUIVIFEN JY ELLIO, FENNY         | 10:11 | 13-23 | V IU   |                                       |

| VISITORS: KANSAS                       | Time  | Score | Margin | HOME: SAN DIEGO STATE                  |
|----------------------------------------|-------|-------|--------|----------------------------------------|
| ASSIST by MYKHAILIUK,SVI               | 10:11 |       | -      |                                        |
|                                        | 09:44 |       |        | MISSED JUMPER by HEMSLEY, JEREMY       |
| REBOUND (DEF) by GREENE, BRANNEN       | 09:44 |       |        |                                        |
| SUB IN: GRAHAM, DEVONTE'               | 09:34 |       |        |                                        |
| SUB OUT: MASON III, FRANK              | 09:34 |       |        |                                        |
|                                        | 09:34 |       |        | SUB IN: KELL, TREY                     |
|                                        | 09:34 |       |        | SUB OUT: HEMSLEY, JEREMY               |
| MISSED 3PTR by MYKHAILIUK,SVI          | 09:22 |       |        |                                        |
|                                        | 09:22 |       |        | REBOUND (DEF) by SHEPARD, WINSTON      |
|                                        | 09:04 |       |        | MISSED 3PTR by POPE, MALIK             |
| REBOUND (DEF) by GRAHAM, DEVONTE'      | 09:04 |       |        |                                        |
| GOOD! 3PTR by ELLIS, PERRY             | 08:56 | 13-26 | V 13   |                                        |
| ASSIST by GRAHAM, DEVONTE'             | 08:56 |       |        |                                        |
| <b>,</b>                               | 08:38 |       |        | MISSED JUMPER by SHEPARD, WINSTON      |
| REBOUND (DEF) by GRAHAM, DEVONTE'      | 08:38 |       |        | ······································ |
| MISSED LAYUP by ELLIS, PERRY           | 08:32 |       |        |                                        |
|                                        | 08:32 |       |        | REBOUND (DEF) by SPENCER,SKYLAR        |
|                                        | 08:20 | 16-26 | V 10   | GOOD! 3PTR by PEREZ,BEN                |
| TIMEOUT media                          | 07:55 |       |        |                                        |
| SUB IN: DIALLO,CHEICK                  | 07:55 |       |        |                                        |
| SUB IN: MASON III, FRANK               | 07:55 |       |        |                                        |
| SUB OUT: ELLIS,PERRY                   | 07:55 |       |        |                                        |
| SUB OUT: MYKHAILIUK,SVI                | 07:55 |       |        |                                        |
|                                        | 07:55 |       |        | SUB IN: CHEATHAM, ZYLAN                |
|                                        | 07:55 |       |        | SUB OUT: POPE,MALIK                    |
| MISSED 3PTR by GRAHAM, DEVONTE'        | 07:49 |       |        |                                        |
|                                        | 07:49 |       |        | REBOUND (DEF) by KELL, TREY            |
|                                        | 07:26 |       |        | MISSED 3PTR by KELL, TREY              |
|                                        | 07:26 |       |        | REBOUND (OFF) by CHEATHAM,ZYLAN        |
|                                        | 07:15 |       |        | MISSED 3PTR by CHEATHAM, ZYLAN         |
| BLOCK by TRAYLOR, JAMARI               | 07:15 |       |        |                                        |
| REBOUND (DEF) by DIALLO,CHEICK         | 07:14 |       |        |                                        |
| GOOD! JUMPER by MASON III, FRANK [PNT] | 07:06 | 16-28 | V 12   |                                        |
|                                        | 06:37 | 19-28 | V 9    | GOOD! 3PTR by PEREZ,BEN                |
| GOOD! 3PTR by GRAHAM, DEVONTE'         | 06.08 | 19-31 | V 12   | ······································ |
|                                        | 05:41 |       |        | TURNOVER by SHEPARD, WINSTON           |
| STEAL by TRAYLOR, JAMARI               | 05:40 |       |        |                                        |
|                                        | 05:40 |       |        | SUB IN: ALLEN, DAKARAI                 |
|                                        | 05:40 |       |        | SUB OUT: SHEPARD, WINSTON              |
| MISSED 3PTR by GREENE, BRANNEN         | 05:16 |       |        |                                        |
| ······································ | 05:16 |       |        | REBOUND (DEF) by CHEATHAM,ZYLAN        |
|                                        | 05:05 |       |        | MISSED JUMPER by CHEATHAM,ZYLAN        |
| REBOUND (DEF) by DIALLO,CHEICK         | 05:05 |       |        |                                        |
| GOOD! JUMPER by DIALLO, CHEICK         | 04:56 | 19-33 | V 14   |                                        |
| ASSIST by GRAHAM, DEVONTE'             | 04:56 | 10 00 | • • •  |                                        |
| FOUL by TRAYLOR, JAMARI                | 04:31 |       |        |                                        |
| SUB IN: ELLIS, PERRY                   | 04:31 |       |        |                                        |
| SUB IN: MYKHAILIUK,SVI                 | 04:31 |       |        |                                        |
| SUB OUT: TRAYLOR, JAMARI               | 04:31 |       |        |                                        |
| SUB OUT: GREENE, BRANNEN               | 04:31 |       |        |                                        |
| Sob con antene, binninen               | 04:31 |       |        | SUB IN: HEMSLEY, JEREMY                |
|                                        | 04:31 |       |        | SUB OUT: KELL,TREY                     |
|                                        | 04:31 |       |        |                                        |
| REBOUND (DEF) by GRAHAM,DEVONTE'       | 04:30 |       |        | MISSED JUMPER by PEREZ, BEN            |
|                                        | 04:30 |       |        | SUB IN: WILLIAMS, D'ERRYL              |
|                                        |       |       |        |                                        |
|                                        | 04:04 | 10.05 | V 16   | SUB OUT: PEREZ,BEN                     |
|                                        | 04:02 | 19-35 | 01 V   |                                        |
| ASSIST by ELLIS, PERRY                 | 04:02 |       |        |                                        |

| VISITORS: KANSAS                       | Time  | Score | Margin | HOME: SAN DIEGO STATE                 |
|----------------------------------------|-------|-------|--------|---------------------------------------|
|                                        | 03:38 | 21-35 | V 14   | GOOD! LAYUP by HEMSLEY, JEREMY [PNT]  |
| GOOD! JUMPER by DIALLO, CHEICK         | 03:17 | 21-37 | V 16   |                                       |
|                                        | 02:45 |       |        | MISSED LAYUP by HEMSLEY, JEREMY       |
| BLOCK by ELLIS, PERRY                  | 02:45 |       |        |                                       |
|                                        | 02:42 |       |        | REBOUND (OFF) by CHEATHAM, ZYLAN      |
|                                        | 02:40 | 23-37 | V 14   | GOOD! LAYUP by CHEATHAM, ZYLAN [PNT]  |
| MISSED 3PTR by GRAHAM, DEVONTE'        | 02:26 |       |        |                                       |
|                                        | 02:26 |       |        | REBOUND (DEF) by WILLIAMS, D'ERRYL    |
|                                        | 02:11 |       |        | MISSED JUMPER by WILLIAMS, D'ERRYL    |
|                                        | 02:11 |       |        | REBOUND (OFF) by SPENCER, SKYLAR      |
|                                        | 02:05 |       |        | TIMEOUT MEDIA                         |
| SUB IN: LUCAS,LANDEN                   | 02:05 |       |        |                                       |
| SUB IN: GREENE, BRANNEN                | 02:05 |       |        |                                       |
| SUB OUT: DIALLO,CHEICK                 | 02:05 |       |        |                                       |
| SUB OUT: MYKHAILIUK,SVI                | 02:05 |       |        |                                       |
|                                        | 02:05 |       |        | SUB IN: PEREZ,BEN                     |
|                                        | 02:05 |       |        | SUB OUT: WILLIAMS,D'ERRYL             |
|                                        | 02:02 |       |        | TURNOVER by CHEATHAM, ZYLAN           |
| MISSED 3PTR by MASON III, FRANK        | 01:48 |       |        |                                       |
|                                        | 01:48 |       |        | REBOUND (DEADB) by TEAM               |
| FOUL by LUCAS, LANDEN                  | 01:45 |       |        |                                       |
|                                        | 01:31 | 25-37 | V 12   | GOOD! JUMPER by HEMSLEY, JEREMY [PNT] |
| GOOD! JUMPER by GRAHAM, DEVONTE' [PNT] | 01:11 | 25-39 | V 14   |                                       |
|                                        | 01:04 |       |        | TIMEOUT 30SEC                         |
|                                        | 00:51 |       |        | MISSED JUMPER by PEREZ, BEN           |
|                                        | 00:51 |       |        | REBOUND (OFF) by HEMSLEY, JEREMY      |
|                                        | 00:41 | 27-39 | V 12   | GOOD! LAYUP by HEMSLEY, JEREMY [PNT]  |
| TIMEOUT 30SEC                          | 00:26 |       |        |                                       |
|                                        | 00:26 |       |        | SUB IN: KELL, TREY                    |
|                                        | 00:26 |       |        | SUB OUT: PEREZ,BEN                    |
| MISSED 3PTR by ELLIS, PERRY            | 80:00 |       |        |                                       |
| REBOUND (OFF) by LUCAS, LANDEN         | 00:08 |       |        |                                       |
| MISSED JUMPER by MASON III, FRANK      | 00:01 |       |        |                                       |
| REBOUND (DEADB) by TEAM                | 00:01 |       |        |                                       |