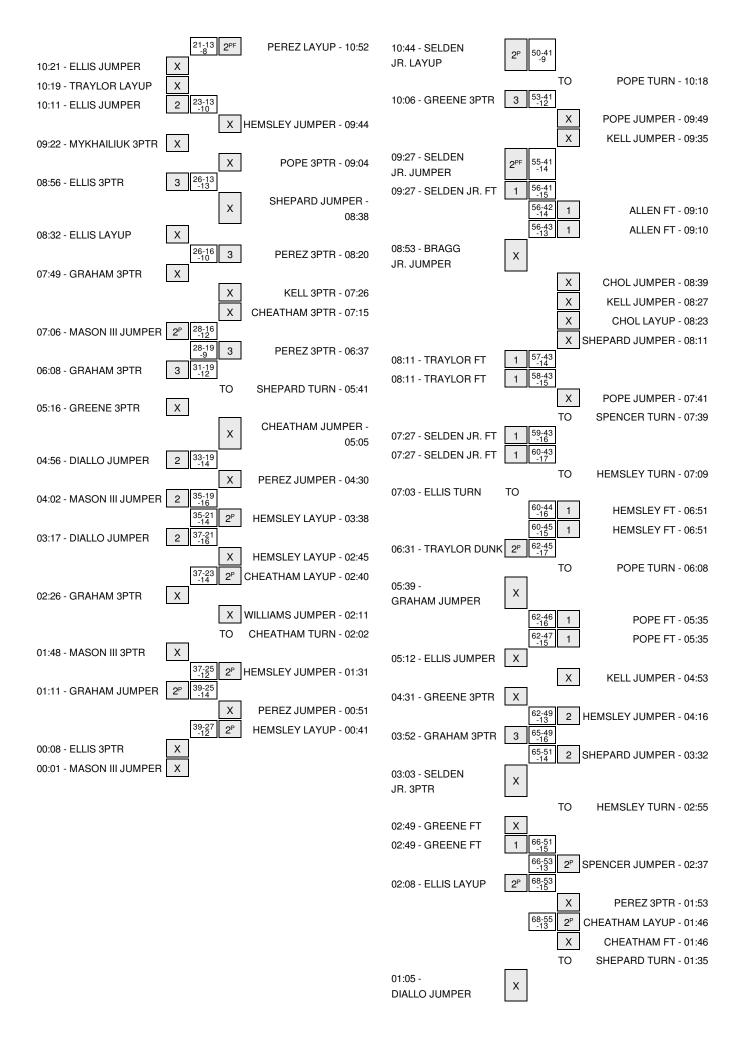

#### KANSAS vs SAN DIEGO STATE 12/22/2015; 8:13 pm PST at Steve Fisher Court at Viejas Arena Period 2 Play-By-Play

| VISITORS: KANSAS                   | Time  | Score | Margin | HOME: SAN DIEGO STATE                  |
|------------------------------------|-------|-------|--------|----------------------------------------|
| MISSED JUMPER by GRAHAM, DEVONTE'  | 19:46 |       |        |                                        |
|                                    | 19:46 |       |        | REBOUND (DEF) by SPENCER, SKYLAR       |
|                                    | 19:28 |       |        | MISSED JUMPER by CHEATHAM, ZYLAN       |
| BLOCK by ELLIS, PERRY              | 19:28 |       |        |                                        |
| REBOUND (DEF) by SELDEN JR.,WAYNE  | 19:26 |       |        |                                        |
|                                    | 19:23 |       |        | FOUL by HEMSLEY, JEREMY                |
| MISSED JUMPER by MASON III, FRANK  | 19:17 |       |        |                                        |
|                                    | 19:17 |       |        | REBOUND (DEF) by CHEATHAM, ZYLAN       |
|                                    | 19:09 | 29-39 | V 10   | GOOD! DUNK by SPENCER, SKYLAR [FB/PNT] |
|                                    | 19:09 |       |        | ASSIST by CHEATHAM, ZYLAN              |
| TURNOVER by SELDEN JR., WAYNE      | 18:43 |       |        |                                        |
|                                    | 18:42 |       |        | STEAL by KELL, TREY                    |
|                                    | 18:40 | 31-39 | V 8    | GOOD! DUNK by CHEATHAM, ZYLAN [FB/PNT] |
|                                    | 18:40 |       |        | ASSIST by KELL, TREY                   |
|                                    | 18:12 |       |        | FOUL by SPENCER, SKYLAR                |
| GOOD! FT by ELLIS, PERRY           | 18:12 | 31-40 | V 9    |                                        |
| GOOD! FT by ELLIS, PERRY           | 18:12 | 31-41 | V 10   |                                        |
| FOUL by MICKELSON, HUNTER          | 17:59 |       |        |                                        |
|                                    | 17:59 |       |        | MISSED FT by CHEATHAM, ZYLAN           |
|                                    | 17:59 |       |        | REBOUND (DEADB) by TEAM                |
|                                    | 17:59 |       |        | MISSED FT by CHEATHAM, ZYLAN           |
| REBOUND (DEF) by MICKELSON, HUNTER | 17:59 |       |        |                                        |
| TURNOVER by ELLIS, PERRY           | 17:42 |       |        |                                        |
|                                    | 17:33 | 33-41 | V 8    | GOOD! JUMPER by SHEPARD, WINSTON       |
|                                    | 17:33 |       |        | ASSIST by HEMSLEY, JEREMY              |
| TIMEOUT 30SEC                      | 17:24 |       |        |                                        |
| SUB IN: TRAYLOR, JAMARI            | 17:24 |       |        |                                        |
| SUB OUT: MICKELSON, HUNTER         | 17:24 |       |        |                                        |
| MISSED JUMPER by TRAYLOR, JAMARI   | 16:56 |       |        |                                        |
| REBOUND (OFF) by TRAYLOR, JAMARI   | 16:56 |       |        |                                        |
| MISSED 3PTR by GRAHAM, DEVONTE'    | 16:51 |       |        |                                        |
|                                    | 16:51 |       |        | REBOUND (DEF) by KELL, TREY            |
|                                    | 16:31 |       |        | TIMEOUT 30SEC                          |
|                                    | 16:22 |       |        | MISSED JUMPER by SHEPARD, WINSTON      |
| REBOUND (DEF) by SELDEN JR.,WAYNE  | 16:22 |       |        |                                        |
| TURNOVER by GRAHAM, DEVONTE'       | 16:09 |       |        |                                        |
|                                    | 16:08 |       |        | STEAL by CHEATHAM, ZYLAN               |
|                                    | 15:51 | 35-41 | V 6    | GOOD! LAYUP by SHEPARD, WINSTON [PNT]  |
|                                    | 15:51 |       |        | ASSIST by CHEATHAM, ZYLAN              |
| GOOD! JUMPER by ELLIS, PERRY [PNT] | 15:32 | 35-43 | V 8    |                                        |
|                                    | 15:15 |       |        | MISSED JUMPER by HEMSLEY, JEREMY       |
|                                    | 15:15 |       |        | REBOUND (OFF) by SHEPARD, WINSTON      |
| FOUL by TRAYLOR, JAMARI            | 15:14 |       |        |                                        |
|                                    | 15:14 |       |        | TIMEOUT MEDIA                          |
|                                    | 15:14 | 36-43 | V 7    | GOOD! FT by SHEPARD, WINSTON           |
|                                    | 15:14 | 37-43 | V 6    | GOOD! FT by SHEPARD, WINSTON           |
|                                    | 15:02 |       |        | FOUL by SHEPARD, WINSTON               |
| TURNOVER by MASON III, FRANK       | 15:01 |       |        |                                        |
|                                    | 14:59 |       |        | STEAL by KELL, TREY                    |
| FOUL by ELLIS, PERRY               | 14:56 |       |        |                                        |
|                                    | 14:56 | 38-43 | V 5    | GOOD! FT by CHEATHAM, ZYLAN            |
|                                    | 14:56 | 39-43 | V 4    | GOOD! FT by CHEATHAM, ZYLAN            |
| TURNOVER by ELLIS, PERRY           | 14:40 |       |        |                                        |