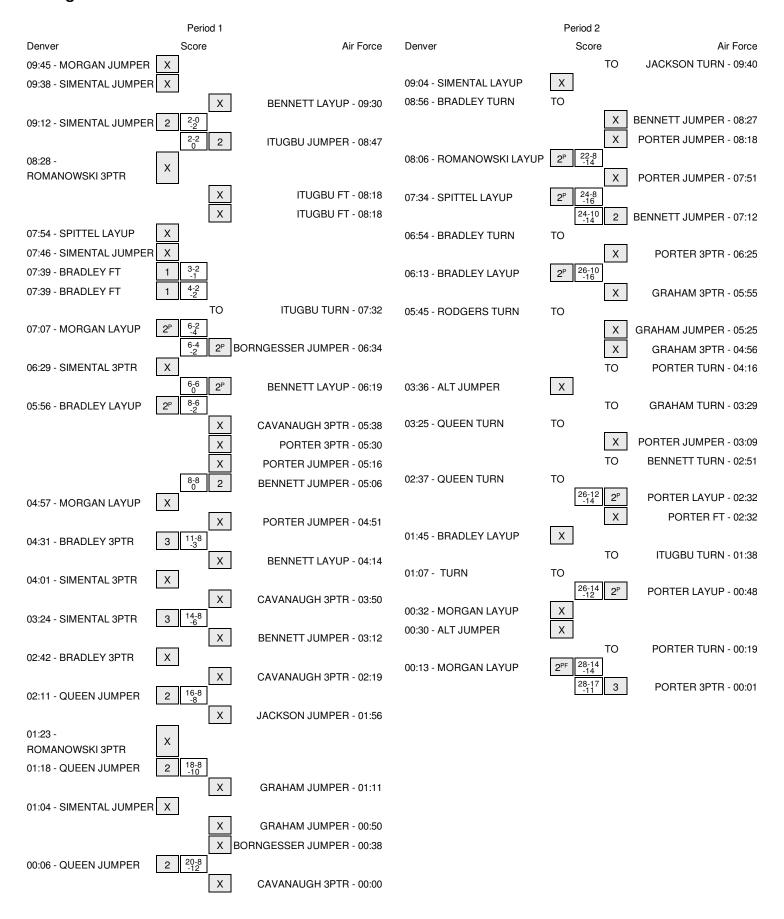

Attendance: 208

| Score by periods | 1st | 2nd | 3rd | 4th | Total |
|------------------|-----|-----|-----|-----|-------|
| Denver           | 20  | 8   | 13  | 16  | 57    |
| Air Force        | 8   | 9   | 16  | 15  | 48    |