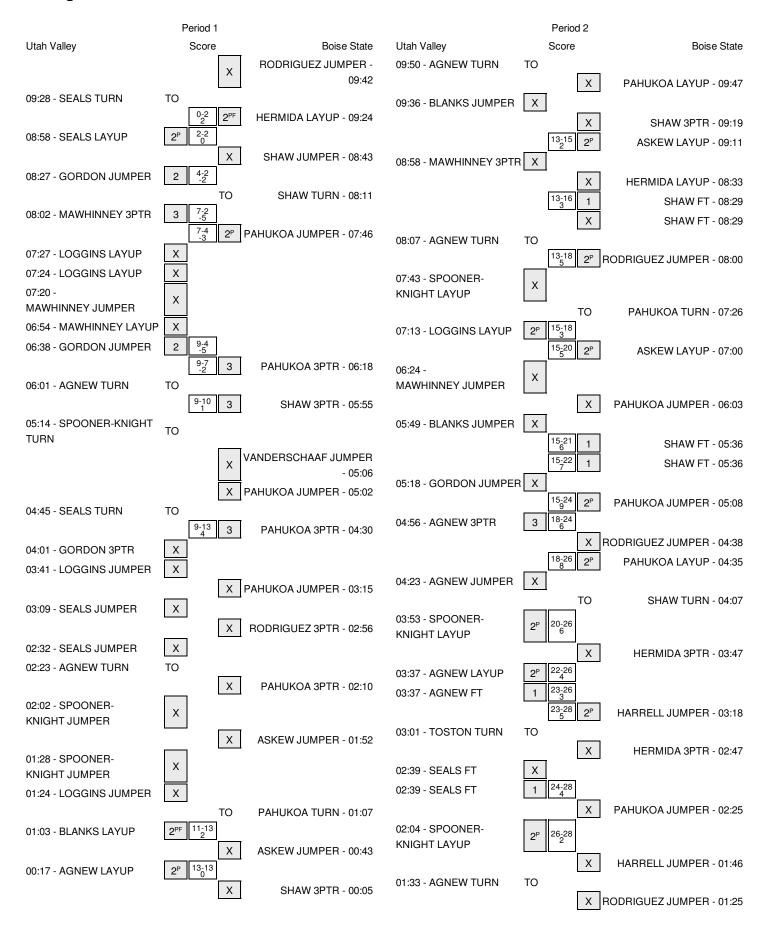

Officials: R-Melissa Barlow, U1-Darren Krzesnik, U2-Brian Woods

Technical Fouls: Utah Valley- None. Boise State- None.

Attendance: 504

| Score by periods | 1st | 2nd | 3rd | 4th | Total |
|------------------|-----|-----|-----|-----|-------|
| Utah Valley      | 13  | 16  | 23  | 20  | 72    |
| Boise State      | 13  | 19  | 21  | 17  | 70    |

Last FG - UVU 4th-00:12, BSU 4th-01:17. Largest lead - Utah Valley by 5 1st-08:02; Boise State by 9 2nd-05:08 UVU led for 7:52. BSU led for 28:20. Game was tied for 3:48.

|        | In    | Off        | 2nd           | Fast          |       |
|--------|-------|------------|---------------|---------------|-------|
| Points | Paint | Off<br>T/O | 2nd<br>Chance | Fast<br>Break | Bench |
| UVU    | 34    | 20         | 12            | 6             | 23    |
| BSU    | 36    | 18         | 12            | 2             | 7     |

Score tied - 9 times Lead changed - 21 times