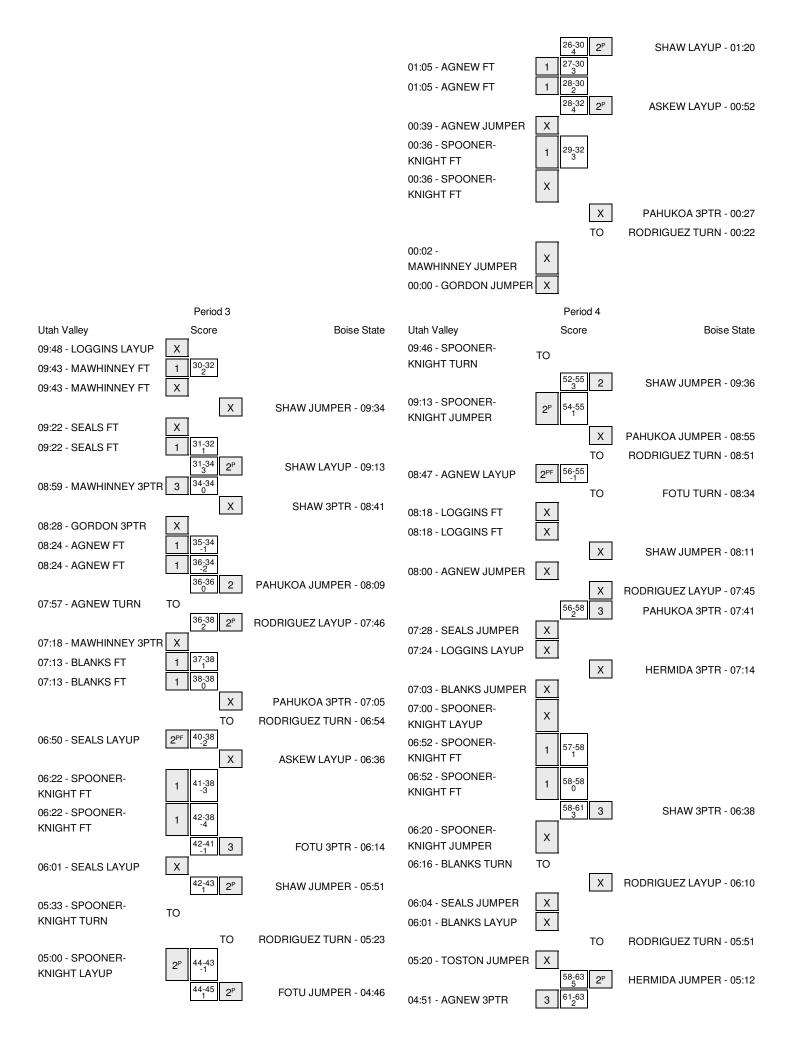

Officials: R-Melissa Barlow, U1-Darren Krzesnik, U2-Brian Woods

Technical Fouls: Utah Valley- None. Boise State- None.

Attendance: 504

| Score by periods | 1st | 2nd | 3rd | 4th | Total |
|------------------|-----|-----|-----|-----|-------|
| Utah Valley      | 13  | 16  | 23  | 20  | 72    |
| Boise State      | 13  | 19  | 21  | 17  | 70    |

Last FG - UVU 4th-00:12, BSU 4th-01:17. Largest lead - Utah Valley by 5 1st-08:02; Boise State by 9 2nd-05:08 UVU led for 7:52. BSU led for 28:20. Game was tied for 3:48.

|        | In    | Off        | 2nd           | Fast          |       |
|--------|-------|------------|---------------|---------------|-------|
| Points | Paint | Off<br>T/O | 2nd<br>Chance | Fast<br>Break | Bench |
| UVU    | 34    | 20         | 12            | 6             | 23    |
| BSU    | 36    | 18         | 12            | 2             | 7     |

Score tied - 9 times Lead changed - 21 times