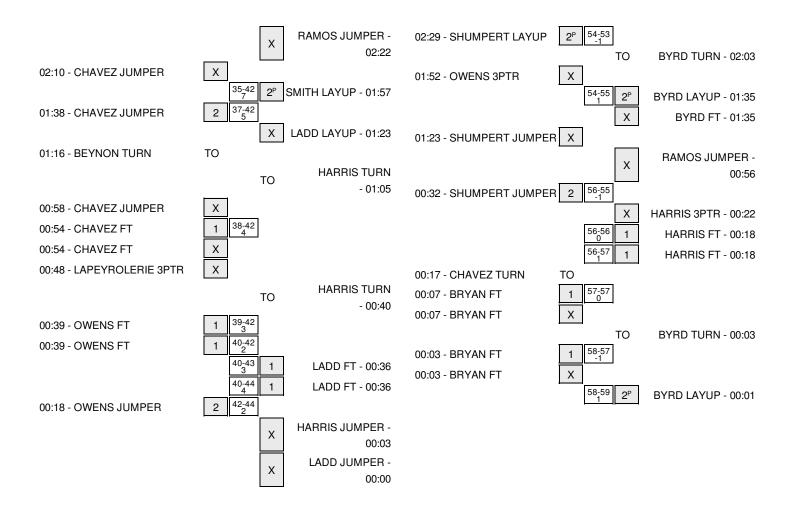

Last FG - NM 4th-00:32, SJ 4th-00:01.

Largest lead - New Mexico by 8 1st-08:04; San Jose State by 11

NM led for 12:25. SJ led for 25:47. Game was tied for 1:48.

|        | In    | Off        | 2nd           | Fast          |       |
|--------|-------|------------|---------------|---------------|-------|
| Points | Paint | Off<br>T/O | 2nd<br>Chance | Fast<br>Break | Bench |
| NM     | 26    | 15         | 11            | 6             | 13    |
| SJ     | 28    | 9          | 11            | 10            | 14    |

Score tied - 5 times Lead changed - 11 times