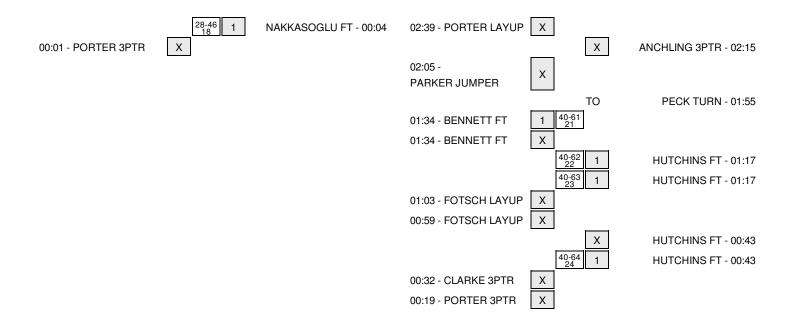

Officials: R-Clarke Stevens, U1-Julie Krommenhoek, U2-Bart Baldwin Technical Fouls: Air Force- None. Utah State- None.

Attendance: 0

| Score by periods | 1st | 2nd | 3rd | 4th | Total |
|------------------|-----|-----|-----|-----|-------|
| Air Force        | 15  | 7   | 6   | 12  | 40    |
| Utah State       | 14  | 19  | 13  | 18  | 64    |