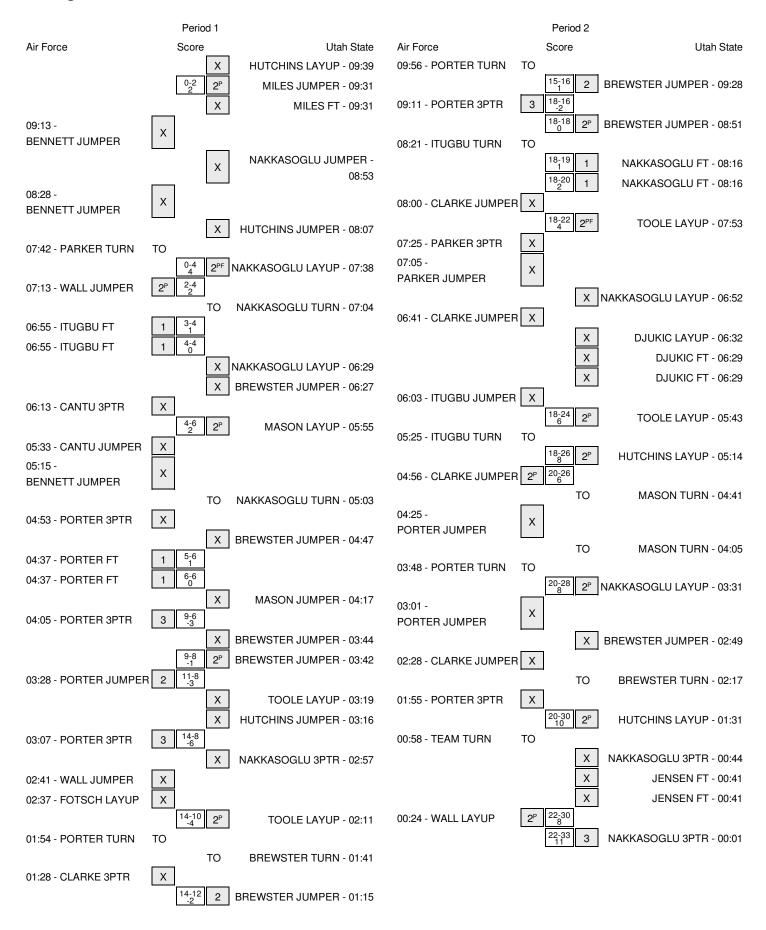

Officials: R-Clarke Stevens, U1-Julie Krommenhoek, U2-Bart Baldwin Technical Fouls: Air Force- None. Utah State- None.

Attendance: 0

| Score by periods | 1st | 2nd | 3rd | 4th | Total |
|------------------|-----|-----|-----|-----|-------|
| Air Force        | 15  | 7   | 6   | 12  | 40    |
| Utah State       | 14  | 19  | 13  | 18  | 64    |

Officials: R-Clarke Stevens, U1-Julie Krommenhoek, U2-Bart Baldwin Technical Fouls: Air Force- None. Utah State- None.

| Score by periods | 1st | 2nd | 3rd | 4th | Total |
|------------------|-----|-----|-----|-----|-------|
| Air Force        | 15  | 7   | 6   | 12  | 40    |
| Utah State       | 14  | 19  | 13  | 18  | 64    |