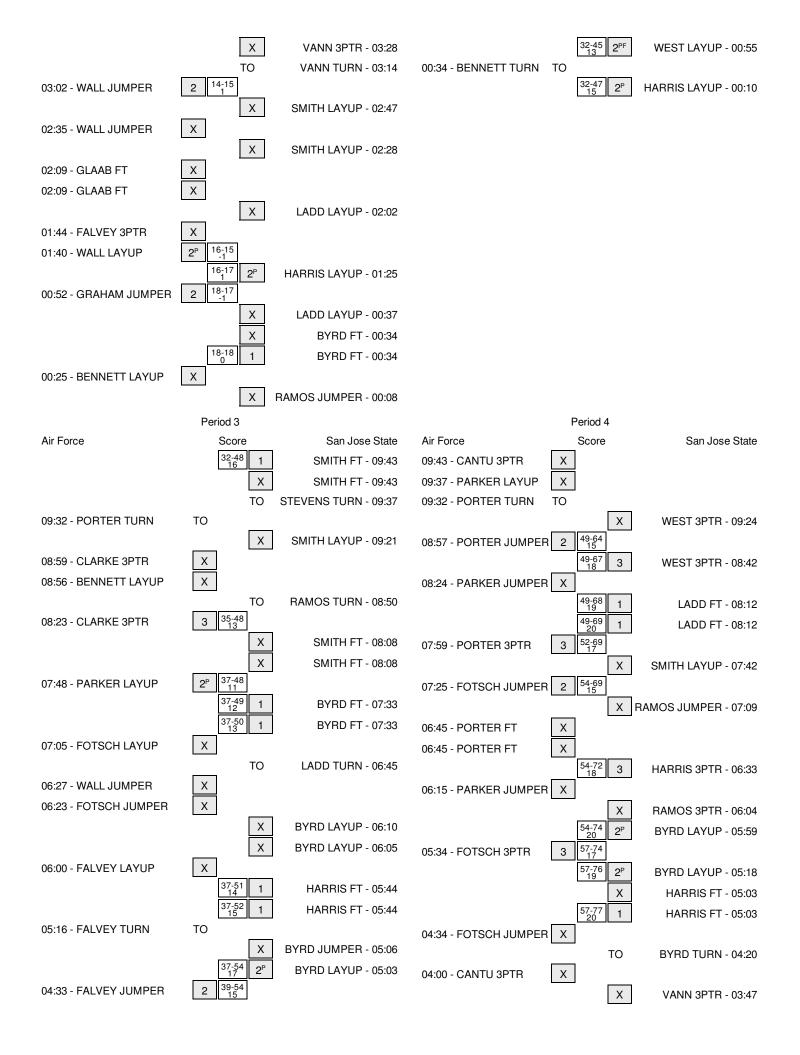

# Air Force vs San Jose State 1/2/2015; 2:00 p.m. at San Jose, Calif. (The Event Center) Period 1 Play-By-Play

| VISITORS: Air Force                     | Time  | Score | Margin | HOME: San Jose State                     |
|-----------------------------------------|-------|-------|--------|------------------------------------------|
| MISSED JUMPER by CLARKE, RILEYMARIE     | 09:48 |       |        |                                          |
|                                         | 09:48 |       |        | REBOUND (DEF) by HARRIS,NYRE             |
| FOUL by PORTER, CORTNEY                 | 09:38 |       |        |                                          |
|                                         | 09:38 | 1-0   | H 1    | GOOD! FT by HARRIS,NYRE                  |
|                                         | 09:38 | 2-0   | H 2    | GOOD! FT by HARRIS,NYRE                  |
| TURNOVER by CLARKE, RILEYMARIE          | 09:31 |       |        |                                          |
|                                         | 09:30 |       |        | STEAL by RAMOS,DEZZ                      |
|                                         | 09:28 | 4-0   | H 4    | GOOD! LAYUP by RAMOS, DEZZ [FB/PNT]      |
| MISSED LAYUP by FOTSCH,SARAH            | 09:02 |       |        |                                          |
|                                         | 09:02 |       |        | BLOCK by RAMOS,DEZZ                      |
| REBOUND (OFF) by FOTSCH,SARAH           | 09:00 |       |        |                                          |
| GOOD! LAYUP by FOTSCH,SARAH [PNT]       | 08:57 | 4-2   | H 2    |                                          |
|                                         | 08:53 | 6-2   | H 4    | GOOD! LAYUP by SMITH, JASMINE [FB/PNT]   |
|                                         | 08:53 |       |        | ASSIST by RAMOS,DEZZ                     |
| TURNOVER by PORTER, CORTNEY             | 08:45 |       |        |                                          |
|                                         | 08:43 |       |        | STEAL by HARRIS,NYRE                     |
|                                         | 08:41 |       |        | TURNOVER by LADD, MYZHANIQUE             |
| MISSED JUMPER by PARKER, TAYLOR         | 08:13 |       |        |                                          |
| REBOUND (OFF) by CLARKE, RILEYMARIE     | 08:13 |       |        |                                          |
| MISSED JUMPER by CLARKE, RILEYMARIE     | 08:08 |       |        |                                          |
|                                         | 08:08 |       |        | REBOUND (DEF) by LADD, MYZHANIQUE        |
|                                         | 07:58 |       |        | TURNOVER by HARRIS,NYRE                  |
| STEAL by PORTER, CORTNEY                | 07:56 |       |        |                                          |
| GOOD! LAYUP by PORTER, CORTNEY [FB/PNT] | 07:53 | 6-4   | H 2    |                                          |
|                                         | 07:32 |       |        | TURNOVER by STEVENS,ELLIE                |
| STEAL by PARKER,TAYLOR                  | 07:31 |       |        |                                          |
| MISSED LAYUP by PARKER, TAYLOR          | 07:12 |       |        |                                          |
|                                         | 07:12 |       |        | REBOUND (DEF) by SMITH, JASMINE          |
|                                         | 07:04 |       |        | MISSED LAYUP by RAMOS,DEZZ               |
|                                         | 07:04 |       |        | REBOUND (OFF) by SMITH, JASMINE          |
|                                         | 07:00 |       |        | TURNOVER by SMITH, JASMINE               |
|                                         | 07:00 |       |        | SUB IN: BYRD,RIANA                       |
|                                         | 07:00 |       |        | SUB IN: WEST,RACHOL                      |
|                                         | 07:00 |       |        | SUB OUT: SMITH, JASMINE                  |
|                                         | 07:00 |       |        | SUB OUT: RAMOS,DEZZ                      |
| TURNOVER by FOTSCH,SARAH                | 06:59 |       |        |                                          |
|                                         | 06:59 |       |        | STEAL by STEVENS,ELLIE                   |
| FOUL by FOTSCH,SARAH                    | 06:59 |       |        |                                          |
|                                         | 06:59 | 7-4   | H 3    | GOOD! FT by STEVENS,ELLIE                |
|                                         | 06:59 | 8-4   | H 4    | GOOD! FT by STEVENS,ELLIE                |
| TURNOVER by BENNETT, DEE                | 06:53 |       |        |                                          |
|                                         | 06:51 |       |        | STEAL by LADD, MYZHANIQUE                |
|                                         | 06:47 | 10-4  | H 6    | GOOD! LAYUP by LADD, MYZHANIQUE [FB/PNT] |
| TURNOVER by PARKER, TAYLOR              | 06:40 |       |        |                                          |
|                                         | 06:29 |       |        | TURNOVER by HARRIS,NYRE                  |
| TURNOVER by BENNETT, DEE                | 06:22 |       |        |                                          |
|                                         | 06:20 |       |        | STEAL by HARRIS,NYRE                     |
|                                         | 06:17 |       |        | MISSED LAYUP by HARRIS,NYRE              |
| REBOUND (DEF) by BENNETT, DEE           | 06:17 |       |        |                                          |

| VISITORS: Air Force                     | Time  | Score | Margin | HOME: San Jose State            |
|-----------------------------------------|-------|-------|--------|---------------------------------|
| SUB IN: GRAHAM,SYDNEY                   | 06:06 |       |        |                                 |
| SUB IN: GLAAB,DARBY                     | 06:06 |       |        |                                 |
| SUB OUT: FOTSCH,SARAH                   | 06:06 |       |        |                                 |
| SUB OUT: BENNETT, DEE                   | 06:06 |       |        |                                 |
|                                         | 06:06 |       |        | SUB IN: BAIRD,PARIS             |
|                                         | 06:06 |       |        | SUB OUT: LADD, MYZHANIQUE       |
| GOOD! 3PTR by GRAHAM,SYDNEY             | 05:59 | 10-7  | H 3    |                                 |
| ASSIST by CLARKE, RILEYMARIE            | 05:59 |       |        |                                 |
|                                         | 05:43 | 13-7  | H 6    | GOOD! 3PTR by HARRIS,NYRE       |
|                                         | 05:43 |       |        | ASSIST by BAIRD,PARIS           |
| MISSED JUMPER by CLARKE, RILEYMARIE     | 05:28 |       |        |                                 |
|                                         | 05:28 |       |        | BLOCK by BYRD,RIANA             |
|                                         | 05:26 |       |        | REBOUND (DEF) by BAIRD,PARIS    |
|                                         | 05:17 |       |        | TURNOVER by BYRD,RIANA          |
|                                         | 05:17 |       |        | FOUL by BYRD,RIANA              |
| GOOD! 3PTR by CLARKE,RILEYMARIE         | 04:58 | 13-10 | H 3    |                                 |
| ASSIST by GRAHAM, SYDNEY                | 04:58 |       |        |                                 |
|                                         | 04:45 |       |        | TURNOVER by BYRD,RIANA          |
| STEAL by PARKER, TAYLOR                 | 04:44 |       |        |                                 |
| GOOD! LAYUP by PORTER, CORTNEY [FB/PNT] | 04:37 | 13-12 | H 1    |                                 |
| ASSIST by GRAHAM, SYDNEY                | 04:37 |       |        |                                 |
| FOUL by GRAHAM, SYDNEY                  | 04:29 |       |        |                                 |
|                                         | 04:29 |       |        | TIMEOUT MEDIA                   |
|                                         | 04:29 | 14-12 | H 2    | GOOD! FT by BYRD,RIANA          |
|                                         | 04:29 | 15-12 | H 3    | GOOD! FT by BYRD,RIANA          |
|                                         | 04:29 |       |        | SUB IN: RAMOS,DEZZ              |
|                                         | 04:29 |       |        | SUB IN: VANN,EMILY              |
|                                         | 04:29 |       |        | SUB OUT: BAIRD,PARIS            |
|                                         | 04:29 |       |        | SUB OUT: HARRIS,NYRE            |
|                                         | 04:29 |       |        | SUB OUT: BYRD,RIANA             |
|                                         | 04:29 |       |        | SUB OUT: WEST,RACHOL            |
|                                         | 04:29 |       |        | SUB OUT: STEVENS,ELLIE          |
| MISSED LAYUP by GRAHAM, SYDNEY          | 04:04 |       |        |                                 |
| REBOUND (OFF) by GRAHAM, SYDNEY         | 04:04 |       |        |                                 |
| TURNOVER by CLARKE, RILEYMARIE          | 03:58 |       |        |                                 |
|                                         | 03:57 |       |        | STEAL by RAMOS,DEZZ             |
|                                         | 03:54 |       |        | MISSED LAYUP by BAIRD,PARIS     |
| REBOUND (DEF) by GLAAB, DARBY           | 03:54 |       |        |                                 |
| MISSED LAYUP by CLARKE, RILEYMARIE      | 03:45 |       |        |                                 |
|                                         | 03:45 |       |        | BLOCK by SMITH, JASMINE         |
| REBOUND (OFF) by GLAAB, DARBY           | 03:43 |       |        |                                 |
| MISSED LAYUP by GLAAB, DARBY            | 03:40 |       |        |                                 |
| REBOUND (OFF) by GLAAB, DARBY           | 03:40 |       |        |                                 |
| MISSED 3PTR by GRAHAM,SYDNEY            | 03:36 |       |        |                                 |
|                                         | 03:36 |       |        | REBOUND (DEF) by BAIRD,PARIS    |
|                                         | 03:28 |       |        | MISSED 3PTR by VANN,EMILY       |
|                                         | 03:28 |       |        | REBOUND (OFF) by SMITH, JASMINE |
|                                         | 03:14 |       |        | TURNOVER by VANN,EMILY          |
| SUB IN: WALL, CHEYENNE                  | 03:14 |       |        |                                 |
| SUB IN: FALVEY,SARAH                    | 03:14 |       |        |                                 |
| SUB IN: BENNETT, DEE                    | 03:14 |       |        |                                 |
| SUB OUT: CLARKE, RILEYMARIE             | 03:14 |       |        |                                 |
| SUB OUT: PORTER, CORTNEY                | 03:14 |       |        |                                 |
| SUB OUT: PARKER,TAYLOR                  | 03:14 |       |        |                                 |

| VISITORS: Air Force                 | Time  | Score | Margin | HOME: San Jose State             |
|-------------------------------------|-------|-------|--------|----------------------------------|
|                                     | 03:14 |       |        | SUB IN: WEST,RACHOL              |
|                                     | 03:14 |       |        | SUB IN: SMITH, JASMINE           |
|                                     | 03:14 |       |        | SUB IN: LADD, MYZHANIQUE         |
| GOOD! JUMPER by WALL, CHEYENNE      | 03:02 | 15-14 | H 1    |                                  |
|                                     | 02:47 |       |        | MISSED LAYUP by SMITH, JASMINE   |
| REBOUND (DEF) by GLAAB, DARBY       | 02:47 |       |        |                                  |
| MISSED JUMPER by WALL, CHEYENNE     | 02:35 |       |        |                                  |
|                                     | 02:35 |       |        | REBOUND (DEF) by WEST, RACHOL    |
|                                     | 02:28 |       |        | MISSED LAYUP by SMITH, JASMINE   |
| REBOUND (DEF) by BENNETT, DEE       | 02:28 |       |        |                                  |
|                                     | 02:09 |       |        | FOUL by WEST,RACHOL              |
| MISSED FT by GLAAB, DARBY           | 02:09 |       |        |                                  |
| REBOUND (DEADB) by TEAM             | 02:09 |       |        |                                  |
| MISSED FT by GLAAB, DARBY           | 02:09 |       |        |                                  |
|                                     | 02:09 |       |        | REBOUND (DEF) by BYRD,RIANA      |
|                                     | 02:09 |       |        | SUB IN: HARRIS,NYRE              |
|                                     | 02:09 |       |        | SUB IN: BYRD,RIANA               |
|                                     | 02:09 |       |        | SUB OUT: WEST,RACHOL             |
|                                     | 02:09 |       |        | SUB OUT: SMITH, JASMINE          |
|                                     | 02:02 |       |        | MISSED LAYUP by LADD, MYZHANIQUE |
| REBOUND (DEF) by GLAAB, DARBY       | 02:02 |       |        |                                  |
| MISSED 3PTR by FALVEY,SARAH         | 01:44 |       |        |                                  |
| REBOUND (OFF) by WALL, CHEYENNE     | 01:44 |       |        |                                  |
| GOOD! LAYUP by WALL, CHEYENNE [PNT] | 01:40 | 15-16 | V 1    |                                  |
| FOUL by FALVEY,SARAH                | 01:37 |       |        |                                  |
|                                     | 01:25 | 17-16 | H 1    | GOOD! LAYUP by HARRIS,NYRE [PNT] |
|                                     | 01:25 |       |        | ASSIST by LADD, MYZHANIQUE       |
| GOOD! JUMPER by GRAHAM, SYDNEY      | 00:52 | 17-18 | V 1    |                                  |
| ASSIST by BENNETT, DEE              | 00:52 |       |        |                                  |
|                                     | 00:37 |       |        | MISSED LAYUP by LADD, MYZHANIQUE |
|                                     | 00:37 |       |        | REBOUND (OFF) by BYRD,RIANA      |
| FOUL by GRAHAM,SYDNEY               | 00:34 |       |        |                                  |
|                                     | 00:34 |       |        | MISSED FT by BYRD,RIANA          |
|                                     | 00:34 |       |        | REBOUND (DEADB) by TEAM          |
|                                     | 00:34 | 18-18 | Т      | GOOD! FT by BYRD,RIANA           |
| SUB IN: PORTER, CORTNEY             | 00:34 |       |        |                                  |
| SUB IN: FOTSCH,SARAH                | 00:34 |       |        |                                  |
| SUB OUT: GRAHAM, SYDNEY             | 00:34 |       |        |                                  |
| SUB OUT: GLAAB, DARBY               | 00:34 |       |        |                                  |
| MISSED LAYUP by BENNETT,DEE         | 00:25 |       |        |                                  |
|                                     | 00:25 |       |        | REBOUND (DEF) by HARRIS,NYRE     |
|                                     | 00:08 |       |        | MISSED JUMPER by RAMOS,DEZZ      |
| REBOUND (DEF) by BENNETT,DEE        | 00:08 |       |        |                                  |
|                                     |       |       |        |                                  |

# Air Force vs San Jose State 1/2/2015; 2:00 p.m. at San Jose, Calif. (The Event Center) Period 2 Play-By-Play

| VISITORS: Air Force                     | Time  | Score | Margin | HOME: San Jose State              |
|-----------------------------------------|-------|-------|--------|-----------------------------------|
|                                         | 09:56 | 20-18 | H 2    | GOOD! JUMPER by LADD,MYZHANIQUE   |
|                                         | 09:56 |       |        | ASSIST by RAMOS,DEZZ              |
| MISSED JUMPER by PORTER, CORTNEY        | 09:42 |       |        |                                   |
|                                         | 09:42 |       |        | BLOCK by BYRD,RIANA               |
|                                         | 09:40 |       |        | REBOUND (DEF) by RAMOS, DEZZ      |
|                                         | 09:37 |       |        | TURNOVER by RAMOS, DEZZ           |
| SUB IN: FALVEY,SARAH                    | 09:36 |       |        |                                   |
| SUB OUT: CLARKE, RILEYMARIE             | 09:36 |       |        |                                   |
| MISSED 3PTR by CLARKE, RILEYMARIE       | 09:02 |       |        |                                   |
|                                         | 09:02 |       |        | REBOUND (DEF) by BYRD,RIANA       |
| FOUL by BENNETT, DEE                    | 08:58 |       |        |                                   |
|                                         | 08:58 |       |        | SUB IN: BYRD,RIANA                |
|                                         | 08:58 |       |        | SUB IN: VANN,EMILY                |
|                                         | 08:58 |       |        | SUB OUT: SMITH, JASMINE           |
|                                         | 08:58 |       |        | SUB OUT: STEVENS,ELLIE            |
|                                         | 08:51 | 22-18 | H 4    | GOOD! LAYUP by BYRD,RIANA [PNT]   |
|                                         | 08:51 |       |        | ASSIST by RAMOS,DEZZ              |
| GOOD! LAYUP by PORTER, CORTNEY [FB/PNT] | 08:39 | 22-20 | H 2    |                                   |
| ASSIST by CLARKE, RILEYMARIE            | 08:39 |       |        |                                   |
|                                         | 08:26 | 24-20 | H 4    | GOOD! LAYUP by BYRD,RIANA [PNT]   |
|                                         | 08:26 |       |        | ASSIST by VANN,EMILY              |
| MISSED JUMPER by WALL, CHEYENNE         | 08:13 |       |        |                                   |
|                                         | 08:13 |       |        | REBOUND (DEF) by BYRD,RIANA       |
|                                         | 08:03 | 27-20 | H 7    | GOOD! 3PTR by HARRIS,NYRE         |
|                                         | 08:03 |       |        | ASSIST by LADD, MYZHANIQUE        |
| MISSED JUMPER by WALL, CHEYENNE         | 07:43 |       |        |                                   |
|                                         | 07:43 |       |        | REBOUND (DEF) by HARRIS,NYRE      |
|                                         | 07:27 |       |        | TURNOVER by VANN, EMILY           |
| STEAL by CLARKE, RILEYMARIE             | 07:26 |       |        |                                   |
|                                         | 07:24 |       |        | FOUL by RAMOS,DEZZ                |
| SUB IN: WALL, CHEYENNE                  | 07:24 |       |        |                                   |
| SUB OUT: PARKER,TAYLOR                  | 07:24 |       |        |                                   |
|                                         | 07:24 |       |        | SUB IN: WEST,RACHOL               |
|                                         | 07:24 |       |        | SUB IN: STEVENS,ELLIE             |
|                                         | 07:24 |       |        | SUB OUT: RAMOS,DEZZ               |
|                                         | 07:24 |       |        | SUB OUT: VANN,EMILY               |
| GOOD! JUMPER by PARKER, TAYLOR          | 07:11 | 27-22 | H 5    |                                   |
| ASSIST by BENNETT, DEE                  | 07:11 |       |        |                                   |
|                                         | 06:56 | 29-22 | H 7    | GOOD! LAYUP by WEST, RACHOL [PNT] |
|                                         | 06:56 |       |        | ASSIST by BYRD,RIANA              |
| FOUL by FOTSCH,SARAH                    | 06:54 |       |        |                                   |
|                                         | 06:54 | 30-22 | H 8    | GOOD! FT by WEST,RACHOL           |
| GOOD! JUMPER by FOTSCH,SARAH [PNT]      | 06:33 | 30-24 | H 6    |                                   |
| ASSIST by CLARKE, RILEYMARIE            | 06:33 |       |        |                                   |
|                                         | 06:32 |       |        | FOUL by BYRD,RIANA                |
| GOOD! FT by FOTSCH,SARAH                | 06:32 | 30-25 | H 5    |                                   |
| SUB IN: GLAAB, DARBY                    | 06:32 |       |        |                                   |
| SUB OUT: FOTSCH,SARAH                   | 06:32 |       |        |                                   |
|                                         | 06:32 |       |        | SUB IN: SMITH, JASMINE            |

| VISITORS: Air Force             | Time  | Score | Margin | HOME: San Jose State            |
|---------------------------------|-------|-------|--------|---------------------------------|
|                                 | 06:32 |       |        | SUB IN: BAIRD,PARIS             |
|                                 | 06:32 |       |        | SUB OUT: LADD, MYZHANIQUE       |
|                                 | 06:32 |       |        | SUB OUT: BYRD,RIANA             |
|                                 | 06:20 | 33-25 | H 8    | GOOD! 3PTR by STEVENS,ELLIE     |
|                                 | 06:20 |       |        | ASSIST by HARRIS,NYRE           |
| TURNOVER by CLARKE, RILEYMARIE  | 06:10 |       |        |                                 |
|                                 | 06:09 |       |        | STEAL by HARRIS,NYRE            |
|                                 | 06:07 |       |        | MISSED LAYUP by HARRIS,NYRE     |
|                                 | 06:07 |       |        | REBOUND (OFF) by WEST, RACHOL   |
|                                 | 05:57 | 36-25 | H 11   | GOOD! 3PTR by WEST,RACHOL       |
|                                 | 05:57 |       |        | ASSIST by BAIRD,PARIS           |
| TIMEOUT 30SEC                   | 05:48 |       |        |                                 |
| MISSED 3PTR by BENNETT, DEE     | 05:23 |       |        |                                 |
|                                 | 05:23 |       |        | REBOUND (DEF) by SMITH, JASMINE |
|                                 | 05:01 |       |        | MISSED 3PTR by BAIRD,PARIS      |
| REBOUND (DEF) by BENNETT, DEE   | 05:01 |       |        |                                 |
| TURNOVER by GLAAB, DARBY        | 04:44 |       |        |                                 |
|                                 | 04:37 |       |        | MISSED LAYUP by STEVENS, ELLIE  |
| REBOUND (DEF) by PARKER, TAYLOR | 04:37 |       |        |                                 |
| MISSED JUMPER by PARKER, TAYLOR | 04:22 |       |        |                                 |
|                                 | 04:22 |       |        | REBOUND (DEADB) by TEAM         |
| FOUL by GLAAB, DARBY            | 04:19 |       |        |                                 |
| SUB IN: PARKER,TAYLOR           | 04:19 |       |        |                                 |
| SUB IN: GRAHAM, SYDNEY          | 04:19 |       |        |                                 |
| SUB IN: JACKSON,MYAH            | 04:19 |       |        |                                 |
| SUB OUT: FALVEY,SARAH           | 04:19 |       |        |                                 |
| SUB OUT: WALL, CHEYENNE         | 04:19 |       |        |                                 |
| SUB OUT: GLAAB, DARBY           | 04:19 |       |        |                                 |
|                                 | 04:19 |       |        | SUB IN: KOHLHAAS,ANDREA         |
|                                 | 04:19 |       |        | SUB IN: RAMOS,DEZZ              |
|                                 | 04:19 |       |        | SUB OUT: HARRIS,NYRE            |
|                                 | 04:19 |       |        | SUB OUT: WEST,RACHOL            |
|                                 | 04:15 |       |        | MISSED JUMPER by RAMOS,DEZZ     |
|                                 | 04:15 |       |        | REBOUND (OFF) by RAMOS, DEZZ    |
|                                 | 04:11 | 38-25 | H 13   | GOOD! JUMPER by RAMOS, DEZZ     |
|                                 | 03:49 |       |        | FOUL by KOHLHAAS,ANDREA         |
| GOOD! FT by JACKSON, MYAH       | 03:49 | 38-26 | H 12   |                                 |
| GOOD! FT by JACKSON, MYAH       | 03:49 | 38-27 | H 11   |                                 |
|                                 | 03:31 |       |        | MISSED LAYUP by BAIRD,PARIS     |
| REBOUND (DEF) by JACKSON,MYAH   | 03:31 |       |        |                                 |
| GOOD! 3PTR by PORTER, CORTNEY   | 03:05 | 38-30 | H 8    |                                 |
| ASSIST by PARKER,TAYLOR         | 03:05 |       |        |                                 |
|                                 | 02:59 |       |        | TURNOVER by STEVENS,ELLIE       |
| STEAL by PORTER, CORTNEY        | 02:57 |       |        |                                 |
| GOOD! JUMPER by PORTER, CORTNEY | 02:50 | 38-32 | H 6    |                                 |
| ASSIST by GRAHAM, SYDNEY        | 02:50 |       |        |                                 |
|                                 | 02:35 |       |        | MISSED JUMPER by SMITH, JASMINE |
| REBOUND (DEF) by JACKSON,MYAH   | 02:35 |       |        |                                 |
| TURNOVER by BENNETT, DEE        | 02:19 |       |        |                                 |
|                                 | 02:18 |       |        | STEAL by RAMOS,DEZZ             |
|                                 | 02:12 |       |        | MISSED 3PTR by BAIRD,PARIS      |
| REBOUND (DEF) by JACKSON,MYAH   | 02:12 |       |        |                                 |
| MISSED LAYUP by PORTER, CORTNEY | 02:01 |       |        |                                 |
|                                 | 02:01 |       |        | REBOUND (DEF) by SMITH, JASMINE |

| VISITORS: Air Force         | Time  | Score | Margin | HOME: San Jose State                 |
|-----------------------------|-------|-------|--------|--------------------------------------|
|                             | 01:40 |       |        | MISSED JUMPER by RAMOS,DEZZ          |
|                             | 01:40 |       |        | REBOUND (OFF) by SMITH, JASMINE      |
|                             | 01:35 | 41-32 | H 9    | GOOD! 3PTR by KOHLHAAS,ANDREA        |
|                             | 01:35 |       |        | ASSIST by SMITH, JASMINE             |
| TURNOVER by JACKSON, MYAH   | 01:29 |       |        |                                      |
| SUB IN: FALVEY,SARAH        | 01:29 |       |        |                                      |
| SUB OUT: PORTER, CORTNEY    | 01:29 |       |        |                                      |
|                             | 01:29 |       |        | SUB IN: VANN,EMILY                   |
|                             | 01:29 |       |        | SUB IN: WEST,RACHOL                  |
|                             | 01:29 |       |        | SUB IN: HARRIS,NYRE                  |
|                             | 01:29 |       |        | SUB IN: LADD, MYZHANIQUE             |
|                             | 01:29 |       |        | SUB IN: BYRD,RIANA                   |
|                             | 01:29 |       |        | SUB OUT: SMITH, JASMINE              |
|                             | 01:29 |       |        | SUB OUT: KOHLHAAS,ANDREA             |
|                             | 01:29 |       |        | SUB OUT: BAIRD,PARIS                 |
|                             | 01:29 |       |        | SUB OUT: RAMOS,DEZZ                  |
|                             | 01:29 |       |        | SUB OUT: STEVENS,ELLIE               |
|                             | 01:17 | 43-32 | H 11   | GOOD! LAYUP by BYRD,RIANA [PNT]      |
|                             | 01:17 |       |        | ASSIST by HARRIS,NYRE                |
| TURNOVER by BENNETT, DEE    | 00:59 |       |        |                                      |
|                             | 00:58 |       |        | STEAL by LADD, MYZHANIQUE            |
|                             | 00:55 | 45-32 | H 13   | GOOD! LAYUP by WEST, RACHOL [FB/PNT] |
|                             | 00:55 |       |        | ASSIST by HARRIS,NYRE                |
| TURNOVER by BENNETT, DEE    | 00:34 |       |        |                                      |
| SUB IN: ITUGBU, VENESSANNAH | 00:34 |       |        |                                      |
| SUB OUT: BENNETT, DEE       | 00:34 |       |        |                                      |
|                             | 00:10 | 47-32 | H 15   | GOOD! LAYUP by HARRIS,NYRE [PNT]     |
|                             |       |       |        |                                      |

# Air Force vs San Jose State 1/2/2015; 2:00 p.m. at San Jose, Calif. (The Event Center) Period 3 Play-By-Play

| VISITORS: Air Force                | Time           | Score | Margin | HOME: San Jose State              |
|------------------------------------|----------------|-------|--------|-----------------------------------|
| FOUL by CLARKE,RILEYMARIE          | 09:43          |       |        |                                   |
|                                    | 09:43          | 48-32 | H 16   | GOOD! FT by SMITH, JASMINE        |
|                                    | 09:43          |       |        | MISSED FT by SMITH, JASMINE       |
|                                    | 09:43          |       |        | REBOUND (OFF) by LADD, MYZHANIQUE |
|                                    | 09:37          |       |        | TURNOVER by STEVENS, ELLIE        |
| TURNOVER by PORTER, CORTNEY        | 09:32          |       |        |                                   |
|                                    | 09:21          |       |        | MISSED LAYUP by SMITH, JASMINE    |
| REBOUND (DEF) by PARKER, TAYLOR    | 09:21          |       |        |                                   |
| MISSED 3PTR by CLARKE,RILEYMARIE   | 08:59          |       |        |                                   |
| REBOUND (OFF) by BENNETT, DEE      | 08:59          |       |        |                                   |
| MISSED LAYUP by BENNETT, DEE       | 08:56          |       |        |                                   |
|                                    | 08:56          |       |        | REBOUND (DEF) by STEVENS, ELLIE   |
|                                    | 08:50          |       |        | TURNOVER by RAMOS,DEZZ            |
| GOOD! 3PTR by CLARKE,RILEYMARIE    | 08:23          | 48-35 | H 13   |                                   |
| ASSIST by PORTER, CORTNEY          | 08:23          |       |        |                                   |
| FOUL by BENNETT, DEE               | 80:80          |       |        |                                   |
|                                    | 80:80          |       |        | MISSED FT by SMITH, JASMINE       |
|                                    | 80:80          |       |        | REBOUND (DEADB) by TEAM           |
|                                    | 80:80          |       |        | MISSED FT by SMITH, JASMINE       |
| REBOUND (DEF) by BENNETT,DEE       | 80:80          |       |        |                                   |
|                                    | 80:80          |       |        | SUB IN: WEST,RACHOL               |
|                                    | 80:80          |       |        | SUB OUT: RAMOS,DEZZ               |
| GOOD! LAYUP by PARKER,TAYLOR [PNT] | 07:48          | 48-37 | H 11   |                                   |
| ASSIST by PORTER, CORTNEY          | 07:48          |       |        |                                   |
| FOUL by PARKER,TAYLOR              | 07:38          |       |        |                                   |
| SUB IN: CANTU,SARAH                | 07:38          |       |        |                                   |
| SUB OUT: BENNETT, DEE              | 07:38          |       |        |                                   |
|                                    | 07:38          |       |        | SUB IN: BYRD,RIANA                |
|                                    | 07:38          |       |        | SUB OUT: SMITH, JASMINE           |
| FOUL by PARKER, TAYLOR             | 07:33          |       |        |                                   |
|                                    | 07:33          | 49-37 | H 12   | GOOD! FT by BYRD,RIANA            |
|                                    | 07:33          | 50-37 | H 13   | GOOD! FT by BYRD,RIANA            |
| MISSED LAYUP by FOTSCH,SARAH       | 07:05          |       |        |                                   |
|                                    | 07:05          |       |        | REBOUND (DEF) by STEVENS,ELLIE    |
|                                    | 06:45          |       |        | TURNOVER by LADD,MYZHANIQUE       |
| SUB IN: FALVEY,SARAH               | 06:45          |       |        |                                   |
| SUB IN: WALL, CHEYENNE             | 06:45          |       |        |                                   |
| SUB OUT: PORTER, CORTNEY           | 06:45          |       |        |                                   |
| SUB OUT: PARKER,TAYLOR             | 06:45          |       |        | OUR IN MANN FAMILY                |
|                                    | 06:45          |       |        | SUB IN: VANN,EMILY                |
| MICOED HIMDED IN WALL OHEVENING    | 06:45          |       |        | SUB OUT: STEVENS,ELLIE            |
| MISSED JUMPER by WALL, CHEYENNE    | 06:27          |       |        |                                   |
| REBOUND (OFF) by FOTSCH,SARAH      | 06:27          |       |        |                                   |
| MISSED JUMPER by FOTSCH,SARAH      | 06:23          |       |        | DEPOLIND (DEE) by DVDD DIANA      |
|                                    | 06:23          |       |        | REBOUND (DEF) by BYRD,RIANA       |
| DLOCK by WALL CHEVENING            | 06:10<br>06:10 |       |        | MISSED LAYUP by BYRD,RIANA        |
| BLOCK by WALL,CHEYENNE             | 06:10          |       |        | REBOUND (OFF) by BYRD,RIANA       |
|                                    |                |       |        |                                   |
|                                    | 06:05          |       |        | MISSED LAYUP by BYRD,RIANA        |

| VISITORS: Air Force                               | Time           | Score | Margin | HOME: San Jose State            |
|---------------------------------------------------|----------------|-------|--------|---------------------------------|
| REBOUND (DEF) by FALVEY,SARAH                     | 06:05          |       |        |                                 |
| MISSED LAYUP by FALVEY,SARAH                      | 06:00          |       |        |                                 |
|                                                   | 06:00          |       |        | REBOUND (DEF) by BYRD,RIANA     |
| FOUL by FOTSCH,SARAH                              | 05:44          |       |        |                                 |
|                                                   | 05:44          | 51-37 | H 14   | GOOD! FT by HARRIS,NYRE         |
|                                                   | 05:44          | 52-37 | H 15   | GOOD! FT by HARRIS,NYRE         |
|                                                   | 05:44          |       |        | SUB IN: BAIRD,PARIS             |
|                                                   | 05:44          |       |        | SUB OUT: LADD,MYZHANIQUE        |
| TURNOVER by FALVEY,SARAH                          | 05:16          |       |        |                                 |
|                                                   | 05:15          |       |        | STEAL by BYRD,RIANA             |
|                                                   | 05:06          |       |        | MISSED JUMPER by BYRD,RIANA     |
|                                                   | 05:06          |       |        | REBOUND (OFF) by BYRD,RIANA     |
|                                                   | 05:03          | 54-37 | H 17   | GOOD! LAYUP by BYRD,RIANA [PNT] |
| GOOD! JUMPER by FALVEY,SARAH                      | 04:33          | 54-39 | H 15   |                                 |
| ASSIST by CLARKE, RILEYMARIE                      | 04:33          |       |        |                                 |
|                                                   | 04:18          |       |        | MISSED JUMPER by HARRIS,NYRE    |
|                                                   | 04:18          |       |        | REBOUND (OFF) by VANN,EMILY     |
| FOUL by CLARKE,RILEYMARIE                         | 04:14          |       |        |                                 |
|                                                   | 04:14          |       |        | TIMEOUT MEDIA                   |
|                                                   | 04:14          |       |        | MISSED FT by VANN,EMILY         |
|                                                   | 04:14          |       |        | REBOUND (DEADB) by TEAM         |
|                                                   | 04:14          | 55-39 | H 16   | GOOD! FT by VANN,EMILY          |
| SUB IN: GLAAB, DARBY                              | 04:14          |       |        |                                 |
| SUB IN: BENNETT,DEE                               | 04:14          |       |        |                                 |
| SUB IN: BORNGESSER,MAGGIE                         | 04:14          |       |        |                                 |
| SUB OUT: CLARKE, RILEYMARIE                       | 04:14          |       |        |                                 |
| SUB OUT: WALL, CHEYENNE                           | 04:14          |       |        |                                 |
| SUB OUT: FOTSCH,SARAH                             | 04:14          |       |        |                                 |
|                                                   | 04:14          |       |        | SUB IN: KOHLHAAS,ANDREA         |
|                                                   | 04:14          |       |        | SUB IN: RAMOS,DEZZ              |
|                                                   | 04:14          |       |        | SUB OUT: HARRIS,NYRE            |
| TUDNOVED L. DODNOFOOED MACOUE                     | 04:14          |       |        | SUB OUT: WEST,RACHOL            |
| TURNOVER by BORNGESSER,MAGGIE                     | 04:04          |       |        | OTEM   DAMOS DE77               |
|                                                   | 04:03          |       |        | STEAL by RAMOS,DEZZ             |
| DEDOLIND (DEE) by TEAM                            | 04:02          |       |        | MISSED LAYUP by BAIRD,PARIS     |
| REBOUND (DEF) by TEAM                             | 04:02          |       |        |                                 |
| MISSED 3PTR by CANTU,SARAH                        | 03:44          |       |        |                                 |
| REBOUND (OFF) by BORNGESSER,MAGGIE                | 03:44          | FF 44 | 1144   |                                 |
| GOOD! LAYUP by BORNGESSER,MAGGIE [PNT]            | 03:39          | 55-41 | H 14   | TUDNOVED by VANN EMILY          |
| STEAL by EALVEY SADALI                            | 03:35<br>03:33 |       |        | TURNOVER by VANN,EMILY          |
| STEAL by FALVEY,SARAH GOOD! JUMPER by GLAAB,DARBY | 03:13          | 55-43 | H 12   |                                 |
| -                                                 | 03:13          | 55-45 | П 12   |                                 |
| ASSIST by FALVEY,SARAH                            | 03.13          | 57-43 | H 14   | GOOD! JUMPER by RAMOS,DEZZ      |
|                                                   | 02:57          | 37-43 | П 14   | ASSIST by BYRD,RIANA            |
| GOOD! JUMPER by BENNETT, DEE [FB]                 | 02:37          | 57-45 | H 12   | AGGIGT BY BTRD, RIANA           |
| GOOD: SOWIT EIT BY BEINNETT, DEE [I B]            | 02:43          | 37-43 | 11 12  | MISSED LAYUP by BAIRD,PARIS     |
| REBOUND (DEF) by GLAAB, DARBY                     | 02:27          |       |        | WIGOLD LATOR BY DAIRD, FARIS    |
| TURNOVER by BENNETT, DEE                          | 02:22          |       |        |                                 |
| TOTALO VELLOY DENINETT, DEL                       | 02:22          |       |        | SUB IN: STEVENS,ELLIE           |
|                                                   | 02:22          |       |        | SUB IN: SMITH, JASMINE          |
|                                                   | 02:22          |       |        | SUB IN: LADD, MYZHANIQUE        |
|                                                   | 02:22          |       |        | SUB IN: HARRIS,NYRE             |
|                                                   | 02:22          |       |        | SUB OUT: BAIRD,PARIS            |
|                                                   | 02.22          |       |        | JOD OUT. DAIND, PANIS           |

| VISITORS: Air Force                 | Time  | Score | Margin | HOME: San Jose State                |
|-------------------------------------|-------|-------|--------|-------------------------------------|
|                                     | 02:22 |       |        | SUB OUT: KOHLHAAS,ANDREA            |
|                                     | 02:22 |       |        | SUB OUT: BYRD,RIANA                 |
|                                     | 02:22 |       |        | SUB OUT: VANN,EMILY                 |
|                                     | 02:15 | 59-45 | H 14   | GOOD! JUMPER by RAMOS, DEZZ         |
| MISSED JUMPER by BENNETT, DEE       | 01:54 |       |        |                                     |
|                                     | 01:54 |       |        | REBOUND (DEF) by LADD, MYZHANIQUE   |
|                                     | 01:47 | 61-45 | H 16   | GOOD! LAYUP by RAMOS, DEZZ [FB/PNT] |
|                                     | 01:47 |       |        | ASSIST by LADD, MYZHANIQUE          |
| TIMEOUT MEDIA                       | 01:44 |       |        |                                     |
| SUB IN: PORTER, CORTNEY             | 01:44 |       |        |                                     |
| SUB IN: GRAHAM, SYDNEY              | 01:44 |       |        |                                     |
| SUB OUT: FALVEY,SARAH               | 01:44 |       |        |                                     |
| SUB OUT: CANTU,SARAH                | 01:44 |       |        |                                     |
| MISSED JUMPER by BORNGESSER, MAGGIE | 01:20 |       |        |                                     |
| REBOUND (OFF) by GLAAB, DARBY       | 01:20 |       |        |                                     |
|                                     | 01:18 |       |        | FOUL by SMITH, JASMINE              |
| GOOD! FT by GLAAB, DARBY            | 01:18 | 61-46 | H 15   |                                     |
| GOOD! FT by GLAAB, DARBY            | 01:18 | 61-47 | H 14   |                                     |
| SUB IN: PARKER,TAYLOR               | 01:18 |       |        |                                     |
| SUB OUT: BORNGESSER,MAGGIE          | 01:18 |       |        |                                     |
|                                     | 01:02 |       |        | MISSED LAYUP by SMITH, JASMINE      |
| REBOUND (DEF) by GLAAB, DARBY       | 01:02 |       |        |                                     |
| TURNOVER by BENNETT, DEE            | 00:47 |       |        |                                     |
|                                     | 00:46 |       |        | STEAL by SMITH, JASMINE             |
|                                     | 00:36 | 64-47 | H 17   | GOOD! 3PTR by HARRIS,NYRE           |
|                                     | 00:36 |       |        | ASSIST by LADD, MYZHANIQUE          |
| TURNOVER by PORTER, CORTNEY         | 00:20 |       |        |                                     |
| SUB IN: CANTU,SARAH                 | 00:20 |       |        |                                     |
| SUB OUT: BENNETT, DEE               | 00:20 |       |        |                                     |
|                                     | 00:20 |       |        | SUB IN: WEST,RACHOL                 |
|                                     | 00:20 |       |        | SUB OUT: RAMOS,DEZZ                 |
|                                     | 00:02 |       |        | MISSED JUMPER by WEST, RACHOL       |
| REBOUND (DEADB) by TEAM             | 00:02 |       |        |                                     |
| SUB OUT: GLAAB, DARBY               | 00:00 |       |        |                                     |
| SUB OUT: PORTER, CORTNEY            | 00:00 |       |        |                                     |
| SUB OUT: CANTU,SARAH                | 00:00 |       |        |                                     |
| SUB OUT: PARKER,TAYLOR              | 00:00 |       |        |                                     |
| SUB OUT: GRAHAM, SYDNEY             | 00:00 |       |        |                                     |