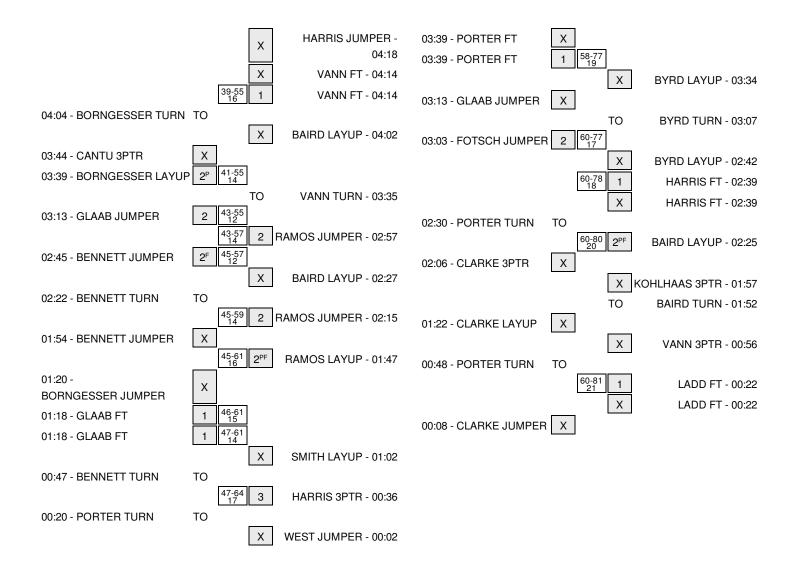

| VISITORS: Air Force                               | Time           | Score | Margin | HOME: San Jose State            |
|---------------------------------------------------|----------------|-------|--------|---------------------------------|
| REBOUND (DEF) by FALVEY,SARAH                     | 06:05          |       |        |                                 |
| MISSED LAYUP by FALVEY,SARAH                      | 06:00          |       |        |                                 |
|                                                   | 06:00          |       |        | REBOUND (DEF) by BYRD,RIANA     |
| FOUL by FOTSCH,SARAH                              | 05:44          |       |        |                                 |
|                                                   | 05:44          | 51-37 | H 14   | GOOD! FT by HARRIS,NYRE         |
|                                                   | 05:44          | 52-37 | H 15   | GOOD! FT by HARRIS,NYRE         |
|                                                   | 05:44          |       |        | SUB IN: BAIRD,PARIS             |
|                                                   | 05:44          |       |        | SUB OUT: LADD,MYZHANIQUE        |
| TURNOVER by FALVEY,SARAH                          | 05:16          |       |        |                                 |
|                                                   | 05:15          |       |        | STEAL by BYRD,RIANA             |
|                                                   | 05:06          |       |        | MISSED JUMPER by BYRD,RIANA     |
|                                                   | 05:06          |       |        | REBOUND (OFF) by BYRD,RIANA     |
|                                                   | 05:03          | 54-37 | H 17   | GOOD! LAYUP by BYRD,RIANA [PNT] |
| GOOD! JUMPER by FALVEY,SARAH                      | 04:33          | 54-39 | H 15   |                                 |
| ASSIST by CLARKE, RILEYMARIE                      | 04:33          |       |        |                                 |
|                                                   | 04:18          |       |        | MISSED JUMPER by HARRIS,NYRE    |
|                                                   | 04:18          |       |        | REBOUND (OFF) by VANN,EMILY     |
| FOUL by CLARKE,RILEYMARIE                         | 04:14          |       |        |                                 |
|                                                   | 04:14          |       |        | TIMEOUT MEDIA                   |
|                                                   | 04:14          |       |        | MISSED FT by VANN,EMILY         |
|                                                   | 04:14          |       |        | REBOUND (DEADB) by TEAM         |
|                                                   | 04:14          | 55-39 | H 16   | GOOD! FT by VANN,EMILY          |
| SUB IN: GLAAB, DARBY                              | 04:14          |       |        |                                 |
| SUB IN: BENNETT,DEE                               | 04:14          |       |        |                                 |
| SUB IN: BORNGESSER,MAGGIE                         | 04:14          |       |        |                                 |
| SUB OUT: CLARKE, RILEYMARIE                       | 04:14          |       |        |                                 |
| SUB OUT: WALL, CHEYENNE                           | 04:14          |       |        |                                 |
| SUB OUT: FOTSCH,SARAH                             | 04:14          |       |        |                                 |
|                                                   | 04:14          |       |        | SUB IN: KOHLHAAS,ANDREA         |
|                                                   | 04:14          |       |        | SUB IN: RAMOS,DEZZ              |
|                                                   | 04:14          |       |        | SUB OUT: HARRIS,NYRE            |
| TUDNOVED L. DODNOFOOED MACOUE                     | 04:14          |       |        | SUB OUT: WEST,RACHOL            |
| TURNOVER by BORNGESSER,MAGGIE                     | 04:04          |       |        | OTEM   DAMOS DE77               |
|                                                   | 04:03          |       |        | STEAL by RAMOS,DEZZ             |
| DEDOLIND (DEE) by TEAM                            | 04:02          |       |        | MISSED LAYUP by BAIRD,PARIS     |
| REBOUND (DEF) by TEAM                             | 04:02          |       |        |                                 |
| MISSED 3PTR by CANTU,SARAH                        | 03:44          |       |        |                                 |
| REBOUND (OFF) by BORNGESSER,MAGGIE                | 03:44          | FF 44 | 1144   |                                 |
| GOOD! LAYUP by BORNGESSER,MAGGIE [PNT]            | 03:39          | 55-41 | H 14   | TUDNOVED by VANN EMILY          |
| STEAL by EALVEY SADALI                            | 03:35<br>03:33 |       |        | TURNOVER by VANN,EMILY          |
| STEAL by FALVEY,SARAH GOOD! JUMPER by GLAAB,DARBY | 03:13          | 55-43 | H 12   |                                 |
| -                                                 | 03:13          | 55-45 | П 12   |                                 |
| ASSIST by FALVEY,SARAH                            | 03.13          | 57-43 | H 14   | GOOD! JUMPER by RAMOS,DEZZ      |
|                                                   | 02:57          | 37-43 | П 14   | ASSIST by BYRD,RIANA            |
| GOOD! JUMPER by BENNETT, DEE [FB]                 | 02:37          | 57-45 | H 12   | AGGIGT BY BTRD, RIANA           |
| GOOD: SOWIT EIT BY BEINNETT, DEE [I B]            | 02:43          | 37-43 | 11 12  | MISSED LAYUP by BAIRD,PARIS     |
| REBOUND (DEF) by GLAAB, DARBY                     | 02:27          |       |        | WIGOLD LATOR BY DAIRD, FARIS    |
| TURNOVER by BENNETT, DEE                          | 02:22          |       |        |                                 |
| TOTALO VELLOY DENINETT, DEL                       | 02:22          |       |        | SUB IN: STEVENS,ELLIE           |
|                                                   | 02:22          |       |        | SUB IN: SMITH, JASMINE          |
|                                                   | 02:22          |       |        | SUB IN: LADD, MYZHANIQUE        |
|                                                   | 02:22          |       |        | SUB IN: HARRIS,NYRE             |
|                                                   | 02:22          |       |        | SUB OUT: BAIRD,PARIS            |
|                                                   | 02.22          |       |        | JOD OUT. DAIND, PANIS           |

| VISITORS: Air Force                 | Time  | Score | Margin | HOME: San Jose State                |
|-------------------------------------|-------|-------|--------|-------------------------------------|
|                                     | 02:22 |       |        | SUB OUT: KOHLHAAS,ANDREA            |
|                                     | 02:22 |       |        | SUB OUT: BYRD,RIANA                 |
|                                     | 02:22 |       |        | SUB OUT: VANN,EMILY                 |
|                                     | 02:15 | 59-45 | H 14   | GOOD! JUMPER by RAMOS, DEZZ         |
| MISSED JUMPER by BENNETT, DEE       | 01:54 |       |        |                                     |
|                                     | 01:54 |       |        | REBOUND (DEF) by LADD, MYZHANIQUE   |
|                                     | 01:47 | 61-45 | H 16   | GOOD! LAYUP by RAMOS, DEZZ [FB/PNT] |
|                                     | 01:47 |       |        | ASSIST by LADD, MYZHANIQUE          |
| TIMEOUT MEDIA                       | 01:44 |       |        |                                     |
| SUB IN: PORTER, CORTNEY             | 01:44 |       |        |                                     |
| SUB IN: GRAHAM, SYDNEY              | 01:44 |       |        |                                     |
| SUB OUT: FALVEY,SARAH               | 01:44 |       |        |                                     |
| SUB OUT: CANTU,SARAH                | 01:44 |       |        |                                     |
| MISSED JUMPER by BORNGESSER, MAGGIE | 01:20 |       |        |                                     |
| REBOUND (OFF) by GLAAB, DARBY       | 01:20 |       |        |                                     |
|                                     | 01:18 |       |        | FOUL by SMITH, JASMINE              |
| GOOD! FT by GLAAB, DARBY            | 01:18 | 61-46 | H 15   |                                     |
| GOOD! FT by GLAAB, DARBY            | 01:18 | 61-47 | H 14   |                                     |
| SUB IN: PARKER,TAYLOR               | 01:18 |       |        |                                     |
| SUB OUT: BORNGESSER,MAGGIE          | 01:18 |       |        |                                     |
|                                     | 01:02 |       |        | MISSED LAYUP by SMITH, JASMINE      |
| REBOUND (DEF) by GLAAB, DARBY       | 01:02 |       |        |                                     |
| TURNOVER by BENNETT, DEE            | 00:47 |       |        |                                     |
|                                     | 00:46 |       |        | STEAL by SMITH, JASMINE             |
|                                     | 00:36 | 64-47 | H 17   | GOOD! 3PTR by HARRIS,NYRE           |
|                                     | 00:36 |       |        | ASSIST by LADD, MYZHANIQUE          |
| TURNOVER by PORTER, CORTNEY         | 00:20 |       |        |                                     |
| SUB IN: CANTU,SARAH                 | 00:20 |       |        |                                     |
| SUB OUT: BENNETT, DEE               | 00:20 |       |        |                                     |
|                                     | 00:20 |       |        | SUB IN: WEST,RACHOL                 |
|                                     | 00:20 |       |        | SUB OUT: RAMOS,DEZZ                 |
|                                     | 00:02 |       |        | MISSED JUMPER by WEST, RACHOL       |
| REBOUND (DEADB) by TEAM             | 00:02 |       |        |                                     |
| SUB OUT: GLAAB, DARBY               | 00:00 |       |        |                                     |
| SUB OUT: PORTER, CORTNEY            | 00:00 |       |        |                                     |
| SUB OUT: CANTU,SARAH                | 00:00 |       |        |                                     |
| SUB OUT: PARKER,TAYLOR              | 00:00 |       |        |                                     |
| SUB OUT: GRAHAM, SYDNEY             | 00:00 |       |        |                                     |