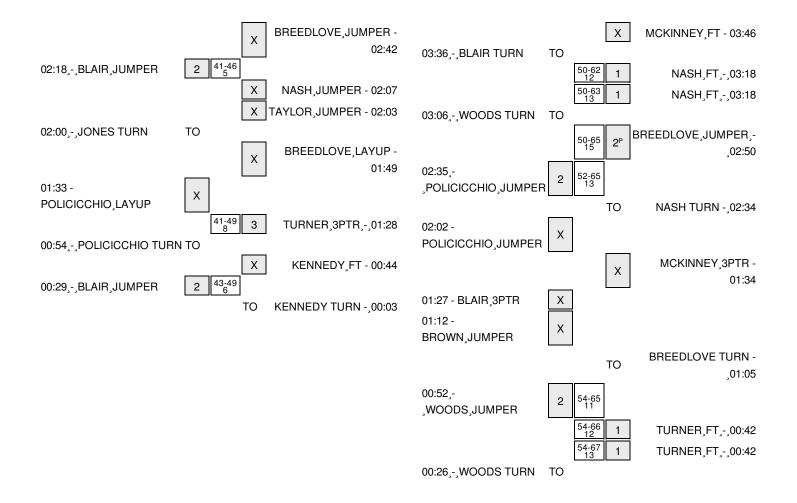

Idaho State 14, UTEP 14

| Period 1-only | In Off 2nd Fast |     |        |       |       |      |                        |
|---------------|-----------------|-----|--------|-------|-------|------|------------------------|
| Penda 1-only  | Paint           | T/O | Chance | Break | Bench | دددد |                        |
| ISU           | 10              | 0   | 0      | 2     | 0     |      | Score tied - 4 times   |
| UTEPW         | 2               | 2   | 0      | 0     | 0     |      | Lead changed - 6 times |