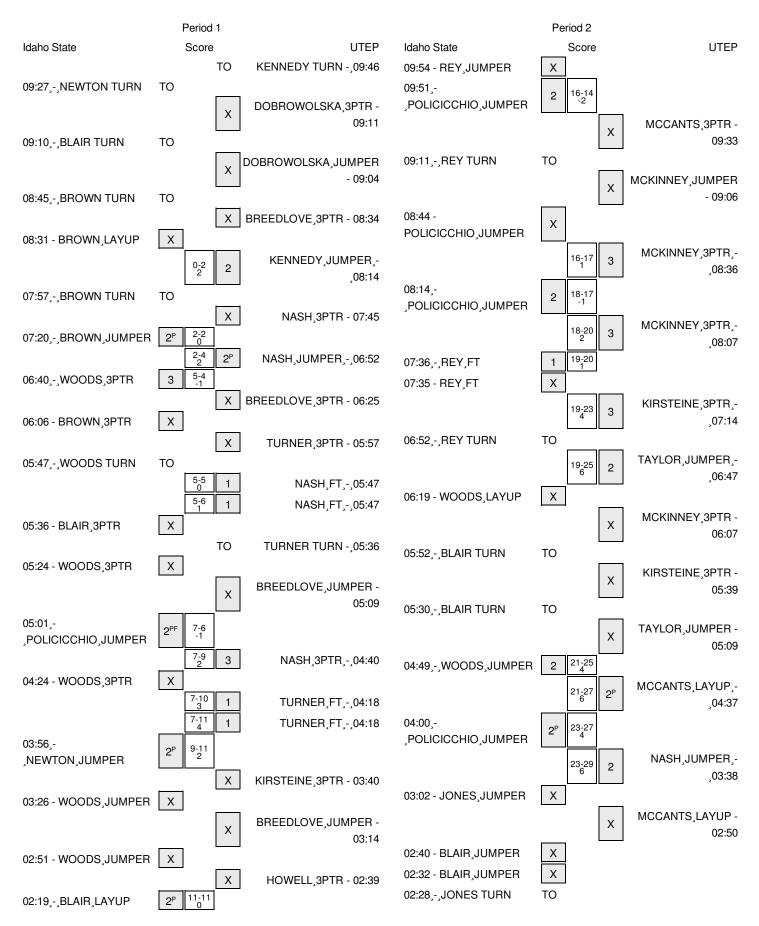

#### Idaho State vs UTEP 11/28/2015; 7:05 p.m. at El Paso, Texas (Don Haskins Center) Period 1 Play-By-Play

| VISITORS: Idaho State                       | Time           | Score | Margin | HOME: UTEP                          |
|---------------------------------------------|----------------|-------|--------|-------------------------------------|
|                                             | 09:46          |       |        | TURNOVER by KENNEDY, LAWNA          |
| TURNOVER by NEWTON, FREYA                   | 09:27          |       |        |                                     |
|                                             | 09:25          |       |        | STEAL by BREEDLOVE, STARR           |
|                                             | 09:11          |       |        | MISSED 3PTR by DOBROWOLSKA, AGATA   |
| REBOUND (DEF) by BLAIR, BROOKE              | 09:11          |       |        |                                     |
| TURNOVER by BLAIR, BROOKE                   | 09:10          |       |        |                                     |
|                                             | 09:04          |       |        | MISSED JUMPER by DOBROWOLSKA, AGATA |
| REBOUND (DEF) by WOODS, APIPHANY            | 09:04          |       |        |                                     |
|                                             | 08:57          |       |        | FOUL by DOBROWOLSKA, AGATA          |
| TURNOVER by BROWN, LINDSAY                  | 08:45          |       |        |                                     |
|                                             | 08:34          |       |        | MISSED 3PTR by BREEDLOVE, STARR     |
| REBOUND (DEF) by BROWN,LINDSAY              | 08:34          |       |        |                                     |
| MISSED LAYUP by BROWN, LINDSAY              | 08:31          |       |        |                                     |
|                                             | 08:31          |       |        | REBOUND (DEF) by DOBROWOLSKA, AGATA |
|                                             | 08:14          | 2-0   | H 2    | GOOD! JUMPER by KENNEDY, LAWNA      |
|                                             | 08:14          |       |        | ASSIST by TURNER, CAMEASHA          |
| TURNOVER by BROWN,LINDSAY                   | 07:57          |       |        |                                     |
|                                             | 07:45          |       |        | MISSED 3PTR by NASH, JENZEL         |
| REBOUND (DEF) by BROWN,LINDSAY              | 07:45          |       |        |                                     |
| GOOD! JUMPER by BROWN, LINDSAY [PNT]        | 07:20          | 2-2   | Т      |                                     |
|                                             | 06:52          | 4-2   | H 2    | GOOD! JUMPER by NASH, JENZEL [PNT]  |
| GOOD! 3PTR by WOODS, APIPHANY               | 06:40          | 4-5   | V 1    |                                     |
|                                             | 06:25          |       |        | MISSED 3PTR by BREEDLOVE, STARR     |
| REBOUND (DEF) by POLICICCHIO, ANNA          | 06:25          |       |        |                                     |
| MISSED 3PTR by BROWN,LINDSAY                | 06:06          |       |        |                                     |
|                                             | 06:06          |       |        | REBOUND (DEF) by KENNEDY,LAWNA      |
|                                             | 05:57          |       |        | MISSED 3PTR by TURNER, CAMEASHA     |
|                                             | 05:57          |       |        |                                     |
| TURNOVER by WOODS, APIPHANY                 | 05:47          |       |        |                                     |
|                                             | 05:47          |       |        | STEAL by NASH, JENZEL               |
| FOUL by BLAIR, BROOKE                       | 05:47          | E     | т      |                                     |
|                                             | 05:47          | 5-5   | T      |                                     |
|                                             | 05:47<br>05:47 | 6-5   | H 1    | GOOD! FT by NASH, JENZEL            |
| SUB IN: JONES,JULIET<br>SUB IN: MORCH,JENNA | 05:47          |       |        |                                     |
| SUB OUT: NEWTON, FREYA                      | 05:47          |       |        |                                     |
| SUB OUT: NEWTON, FRETA                      | 05:47          |       |        |                                     |
| MISSED 3PTR by BLAIR,BROOKE                 | 05:36          |       |        |                                     |
| MODED OF THE BEAT BHOOKE                    | 05:36          |       |        | REBOUND (DEF) by TURNER,CAMEASHA    |
|                                             | 05:36          |       |        | TURNOVER by TURNER,CAMEASHA         |
|                                             | 05:36          |       |        | FOUL by TURNER,CAMEASHA             |
| MISSED 3PTR by WOODS, APIPHANY              | 05:24          |       |        |                                     |
|                                             | 05:24          |       |        | REBOUND (DEF) by NASH, JENZEL       |
|                                             | 05:09          |       |        | MISSED JUMPER by BREEDLOVE,STARR    |
| REBOUND (DEF) by WOODS, APIPHANY            | 05:09          |       |        |                                     |
| GOOD! JUMPER by POLICICCHIO, ANNA [FB/PNT]  | 05:01          | 6-7   | V 1    |                                     |
| ASSIST by WOODS, APIPHANY                   | 05:01          | •     |        |                                     |
| -,,                                         | 04:40          | 9-7   | H 2    | GOOD! 3PTR by NASH, JENZEL          |
|                                             |                |       |        | ·····,···,····,····                 |

| VISITORS: Idaho State               | Time  | Score | Margin | HOME: UTEP                        |
|-------------------------------------|-------|-------|--------|-----------------------------------|
|                                     | 04:40 |       |        | ASSIST by TURNER, CAMEASHA        |
| MISSED 3PTR by WOODS, APIPHANY      | 04:24 |       |        |                                   |
|                                     | 04:24 |       |        | REBOUND (DEF) by NASH, JENZEL     |
| FOUL by WOODS, APIPHANY             | 04:18 |       |        |                                   |
|                                     | 04:18 |       |        | TIMEOUT MEDIA                     |
|                                     | 04:18 | 10-7  | H 3    | GOOD! FT by TURNER, CAMEASHA      |
|                                     | 04:18 | 11-7  | H 4    | GOOD! FT by TURNER,CAMEASHA       |
| SUB IN: REY,ISABEL VARA DE          | 04:18 |       |        |                                   |
| SUB IN: BROWN,LINDSAY               | 04:18 |       |        |                                   |
| SUB IN: NEWTON, FREYA               | 04:18 |       |        |                                   |
| SUB OUT: BLAIR,BROOKE               | 04:18 |       |        |                                   |
| SUB OUT: POLICICCHIO,ANNA           | 04:18 |       |        |                                   |
| SUB OUT: WOODS, APIPHANY            | 04:18 |       |        |                                   |
|                                     | 04:18 |       |        | SUB IN: KIRSTEINE, ANETE          |
|                                     | 04:18 |       |        | SUB OUT: DOBROWOLSKA, AGATA       |
| GOOD! JUMPER by NEWTON, FREYA [PNT] | 03:56 | 11-9  | H 2    |                                   |
|                                     | 03:40 |       |        | MISSED 3PTR by KIRSTEINE, ANETE   |
| REBOUND (DEF) by TEAM               | 03:40 |       |        | · · ·                             |
| SUB IN: WOODS, APIPHANY             | 03:40 |       |        |                                   |
| SUB OUT: JONES, JULIET              | 03:40 |       |        |                                   |
|                                     | 03:40 |       |        | SUB IN: MCKINNEY,LULU             |
|                                     | 03:40 |       |        | SUB OUT: NASH, JENZEL             |
| MISSED JUMPER by WOODS, APIPHANY    | 03:26 |       |        |                                   |
|                                     | 03:26 |       |        | REBOUND (DEF) by TURNER,CAMEASHA  |
|                                     | 03:14 |       |        | MISSED JUMPER by BREEDLOVE,STARR  |
| REBOUND (DEF) by NEWTON, FREYA      | 03:14 |       |        |                                   |
| MISSED JUMPER by WOODS, APIPHANY    | 02:51 |       |        |                                   |
|                                     | 02:51 |       |        | REBOUND (DEF) by KENNEDY, LAWNA   |
| SUB IN: POLICICCHIO, ANNA           | 02:44 |       |        |                                   |
| SUB IN: BLAIR, BROOKE               | 02:44 |       |        |                                   |
| SUB OUT: REY,ISABEL VARA DE         | 02:44 |       |        |                                   |
| SUB OUT: MORCH, JENNA               | 02:44 |       |        |                                   |
|                                     | 02:44 |       |        | SUB IN: SEDA, TAMARA              |
|                                     | 02:44 |       |        | SUB IN: HOWELL, NAJALA            |
|                                     | 02:44 |       |        | SUB OUT: TURNER,CAMEASHA          |
|                                     | 02:44 |       |        | SUB OUT: KENNEDY,LAWNA            |
|                                     | 02:39 |       |        | MISSED 3PTR by HOWELL,NAJALA      |
| REBOUND (DEF) by NEWTON, FREYA      | 02:39 |       |        |                                   |
| GOOD! LAYUP by BLAIR, BROOKE [PNT]  | 02:19 | 11-11 | Т      |                                   |
|                                     | 01:59 | 11-11 | 1      | MISSED 3PTR by MCKINNEY,LULU      |
| REBOUND (DEF) by BLAIR,BROOKE       | 01:59 |       |        |                                   |
| REBOUND (DET) by BEAIN, BROOKE      | 01:46 |       |        | FOUL by KIRSTEINE, ANETE          |
| GOOD! FT by BLAIR,BROOKE            | 01:46 | 11-12 | V 1    | FOOL by KINSTEINE, ANETE          |
| MISSED FT by BLAIR, BROOKE          | 01:46 | 11-12 | VI     |                                   |
| MISSED FI by BLAIN, BNOOKE          |       |       |        |                                   |
|                                     | 01:46 |       |        | REBOUND (DEF) by KIRSTEINE, ANETE |
|                                     | 01:39 |       |        | MISSED 3PTR by KIRSTEINE, ANETE   |
|                                     | 01:39 |       | 1/ 0   |                                   |
| GOOD! LAYUP by BROWN, LINDSAY [PNT] | 01:18 | 11-14 | V 3    |                                   |
| ASSIST by WOODS, APIPHANY           | 01:18 |       | -      |                                   |
|                                     | 00:52 | 14-14 | Т      | GOOD! 3PTR by BREEDLOVE, STARR    |
|                                     | 00:52 |       |        | ASSIST by SEDA, TAMARA            |
| MISSED JUMPER by NEWTON, FREYA      | 00:26 |       |        |                                   |
|                                     | 00:26 |       |        | REBOUND (DEF) by BREEDLOVE, STARR |

| VISITORS: Idaho State                  | Time  | Score | Margin | HOME: UTEP                      |
|----------------------------------------|-------|-------|--------|---------------------------------|
| FOUL by BROWN, LINDSAY                 | 00:22 |       |        |                                 |
|                                        | 00:22 |       |        | MISSED 3PTR by KIRSTEINE, ANETE |
| REBOUND (DEF) by BROWN,LINDSAY         | 00:22 |       |        |                                 |
| SUB IN: KOCHENDERFE, BRITANNY          | 00:22 |       |        |                                 |
| SUB IN: JONES,JULIET                   | 00:22 |       |        |                                 |
| SUB OUT: NEWTON, FREYA                 | 00:22 |       |        |                                 |
| SUB OUT: BLAIR,BROOKE                  | 00:22 |       |        |                                 |
| MISSED JUMPER by KOCHENDERFE, BRITANNY | 00:04 |       |        |                                 |
|                                        | 00:04 |       |        | REBOUND (DEF) by TM             |

Idaho State 14, UTEP 14

| Period 1-only | In Off 2nd Fast |     |        |       |       |      |                        |
|---------------|-----------------|-----|--------|-------|-------|------|------------------------|
| Penda 1-only  | Paint           | T/O | Chance | Break | Bench | دددد |                        |
| ISU           | 10              | 0   | 0      | 2     | 0     |      | Score tied - 4 times   |
| UTEPW         | 2               | 2   | 0      | 0     | 0     |      | Lead changed - 6 times |