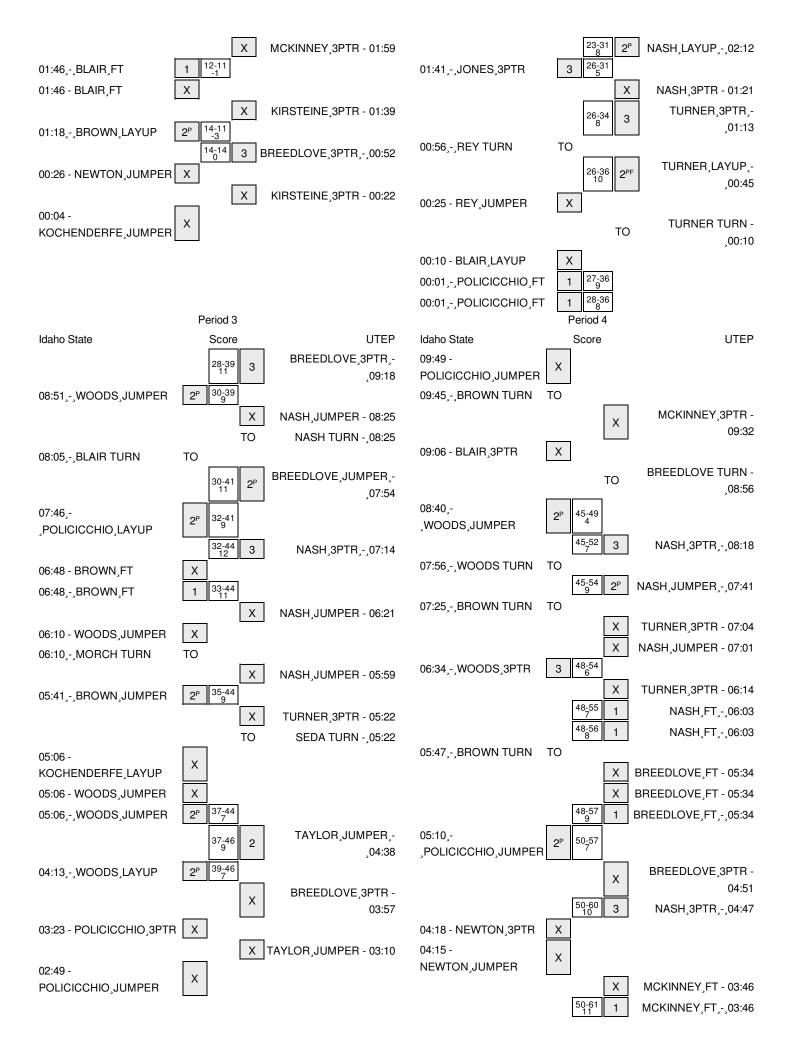

Idaho State 14, UTEP 14

| Period 1-only | In Off 2nd Fast |     |        |       |       |      |                        |
|---------------|-----------------|-----|--------|-------|-------|------|------------------------|
| Penda 1-only  | Paint           | T/O | Chance | Break | Bench | دددد |                        |
| ISU           | 10              | 0   | 0      | 2     | 0     |      | Score tied - 4 times   |
| UTEPW         | 2               | 2   | 0      | 0     | 0     |      | Lead changed - 6 times |