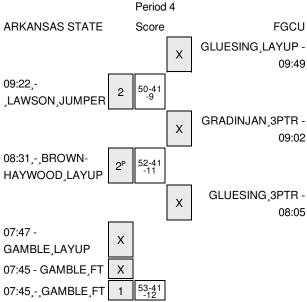

Officials: Michael Boman, Reid Brockett, Tombi Bell

Technical Fouls: ARKANSAS STATE- TEAM; FGCU- None. Attendance: 1280

| Score by periods | 1st | 2nd | 3rd | 4th | Total |
|------------------|-----|-----|-----|-----|-------|
| ARKANSAS STATE   | 12  | 16  | 20  | 14  | 62    |
| FGCU             | 16  | 13  | 12  | 7   | 48    |

Last FG - ASU 4th-03:54, FGCU 4th-01:46.

Largest lead - ARKANSAS STATE by 16 4th-02:57; FGCU by 9 1st-01:00

ASU led for 17:38. FGCU led for 17:45. Game was tied for 4:37.

|        | In    | Off        | 2nd           | Fast          |       |
|--------|-------|------------|---------------|---------------|-------|
| Points | Paint | Off<br>T/O | 2nd<br>Chance | Fast<br>Break | Bench |
| ASU    | 40    | 21         | 9             | 12            | 5     |
| FGCU   | 30    | 13         | 9             | 2             | 19    |

Score tied - 5 times Lead changed - 6 times