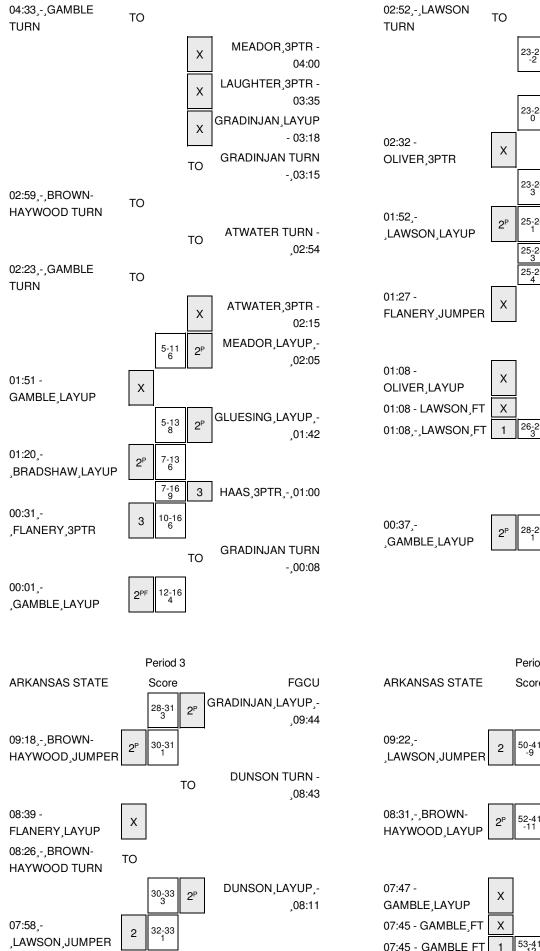

Officials: Michael Boman, Reid Brockett, Tombi Bell

Technical Fouls: ARKANSAS STATE- TEAM; FGCU- None. Attendance: 1280

| Score by periods | 1st | 2nd | 3rd | 4th | Total |
|------------------|-----|-----|-----|-----|-------|
| ARKANSAS STATE   | 12  | 16  | 20  | 14  | 62    |
| FGCU             | 16  | 13  | 12  | 7   | 48    |

Last FG - ASU 4th-03:54, FGCU 4th-01:46.

Largest lead - ARKANSAS STATE by 16 4th-02:57; FGCU by 9 1st-01:00

ASU led for 17:38. FGCU led for 17:45. Game was tied for 4:37.

|        | In    | Off        | 2nd           | Fast          |       |
|--------|-------|------------|---------------|---------------|-------|
| Points | Paint | Off<br>T/O | 2nd<br>Chance | Fast<br>Break | Bench |
| ASU    | 40    | 21         | 9             | 12            | 5     |
| FGCU   | 30    | 13         | 9             | 2             | 19    |

Score tied - 5 times Lead changed - 6 times