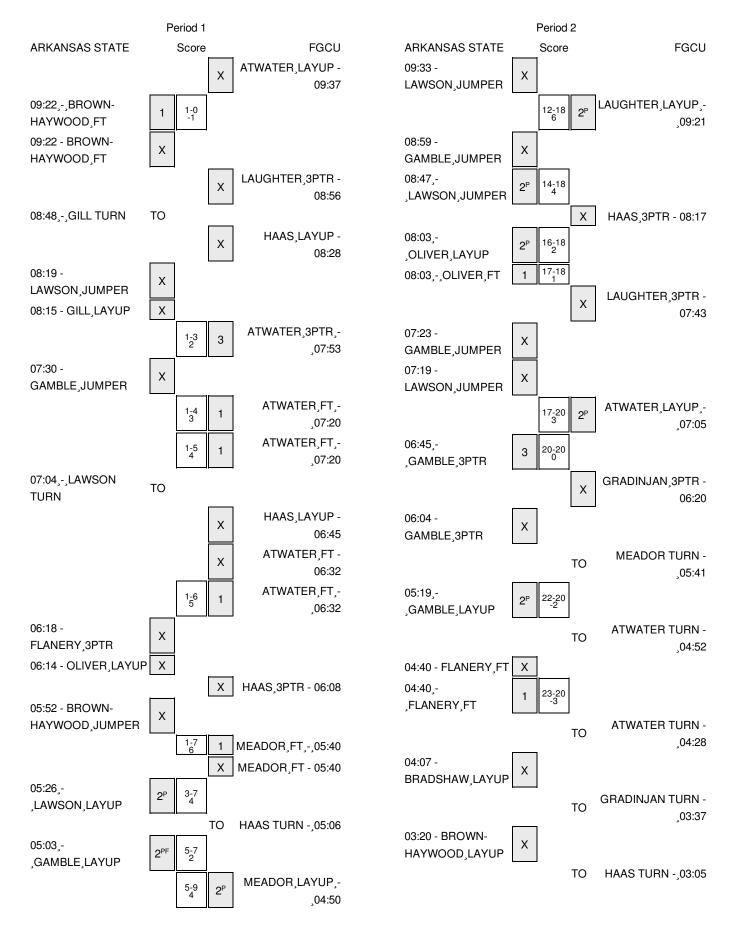

Officials: Michael Boman, Reid Brockett, Tombi Bell

Technical Fouls: ARKANSAS STATE- TEAM; FGCU- None. Attendance: 1280

| Score by periods | 1st | 2nd | 3rd | 4th | Total |
|------------------|-----|-----|-----|-----|-------|
| ARKANSAS STATE   | 12  | 16  | 20  | 14  | 62    |
| FGCU             | 16  | 13  | 12  | 7   | 48    |

Last FG - ASU 4th-03:54, FGCU 4th-01:46.

Largest lead - ARKANSAS STATE by 16 4th-02:57; FGCU by 9 1st-01:00

ASU led for 17:38. FGCU led for 17:45. Game was tied for 4:37.

|        | In    | Off        | 2nd           | Fast          |       |
|--------|-------|------------|---------------|---------------|-------|
| Points | Paint | Off<br>T/O | 2nd<br>Chance | Fast<br>Break | Bench |
| ASU    | 40    | 21         | 9             | 12            | 5     |
| FGCU   | 30    | 13         | 9             | 2             | 19    |

Score tied - 5 times Lead changed - 6 times