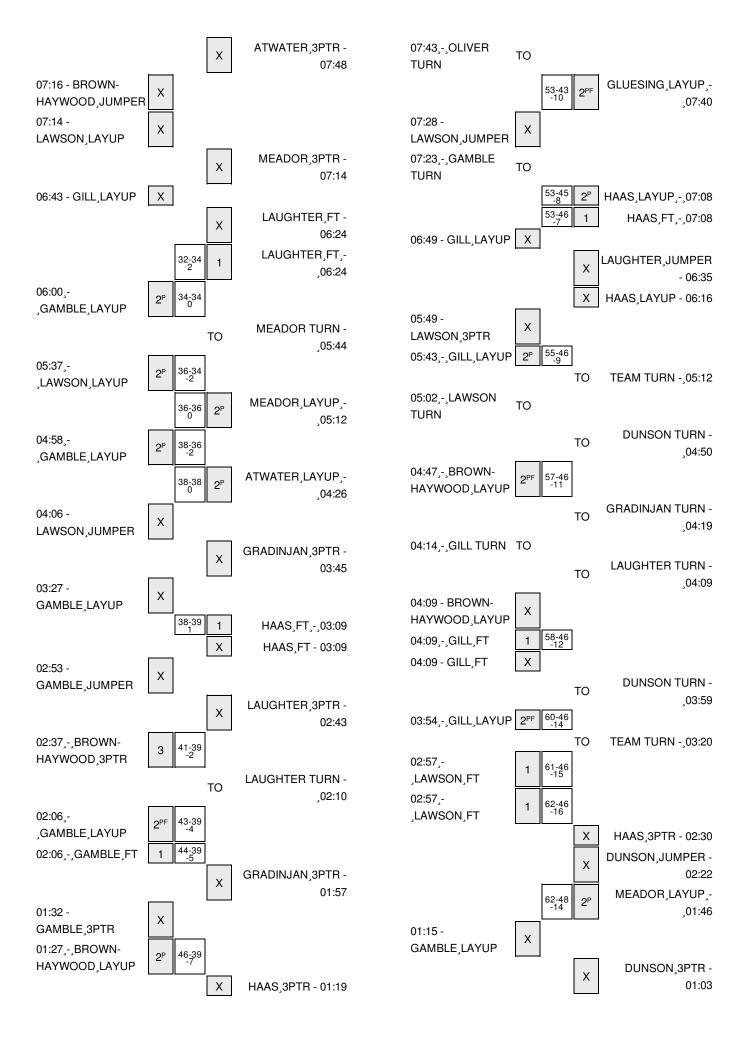

Last FG - ASU 4th-03:54, FGCU 4th-01:46.

Largest lead - ARKANSAS STATE by 16 4th-02:57; FGCU by 9 1st-01:00

ASU led for 17:38. FGCU led for 17:45. Game was tied for 4:37.

|        | In    | Off        | 2nd           | Fast          |       |
|--------|-------|------------|---------------|---------------|-------|
| Points | Paint | Off<br>T/O | 2nd<br>Chance | Fast<br>Break | Bench |
| ASU    | 40    | 21         | 9             | 12            | 5     |
| FGCU   | 30    | 13         | 9             | 2             | 19    |

Score tied - 5 times Lead changed - 6 times