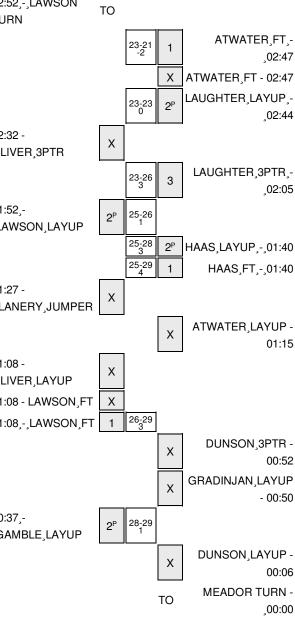

Officials: Michael Boman, Reid Brockett, Tombi Bell

Technical Fouls: ARKANSAS STATE- TEAM; FGCU- None. Attendance: 1280

| Score by periods | 1st | 2nd | 3rd | 4th | Total |
|------------------|-----|-----|-----|-----|-------|
| ARKANSAS STATE   | 12  | 16  | 20  | 14  | 62    |
| FGCU             | 16  | 13  | 12  | 7   | 48    |

Last FG - ASU 4th-03:54, FGCU 4th-01:46.

Largest lead - ARKANSAS STATE by 16 4th-02:57; FGCU by 9 1st-01:00

ASU led for 17:38. FGCU led for 17:45. Game was tied for 4:37.

|        | In    | Off        | 2nd           | Fast          |       |
|--------|-------|------------|---------------|---------------|-------|
| Points | Paint | Off<br>T/O | 2nd<br>Chance | Fast<br>Break | Bench |
| ASU    | 40    | 21         | 9             | 12            | 5     |
| FGCU   | 30    | 13         | 9             | 2             | 19    |

Score tied - 5 times Lead changed - 6 times