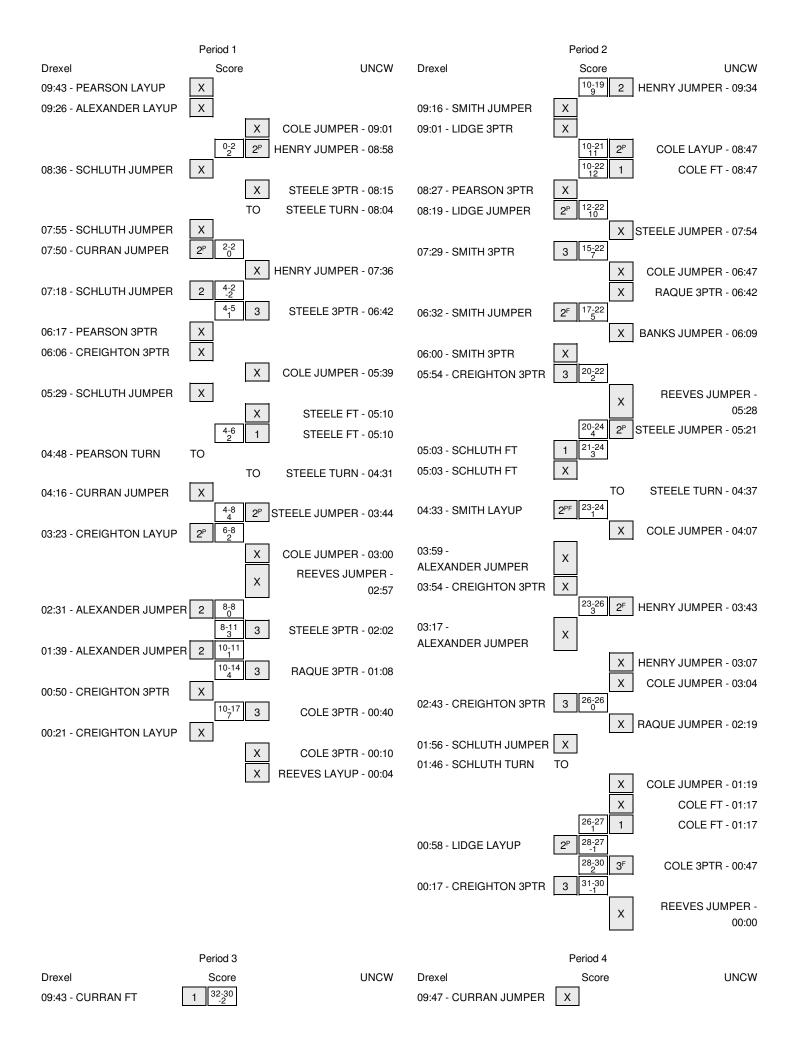

Officials: Daryl Humphrey (R), Heather Browne, Hillary Harwell

Technical Fouls: Drexel- None. UNCW- None.

Attendance: 616

Foul Outs: UNCW - none Drexel - none

| Score by periods | 1st | 2nd | 3rd | 4th | Total |
|------------------|-----|-----|-----|-----|-------|
| Drexel           | 10  | 21  | 16  | 24  | 71    |
| UNCW             | 17  | 13  | 9   | 18  | 57    |

Last FG - DREXEL 4th-00:06, UNCW 4th-02:49. Largest lead - Drexel by 14 4th-00:06; UNCW by 12 2nd-08:47 DREXEL led for 21:04. UNCW led for 15:27. Game was tied for 3:29.

|        | In    | Ott        | 2nd           | Fast          |       |
|--------|-------|------------|---------------|---------------|-------|
| Points | Paint | Off<br>T/O | 2nd<br>Chance | Fast<br>Break | Bench |
| DREXEL | 26    | 18         | 9             | 7             | 15    |
| UNCW   | 22    | 4          | 9             | 11            | 1     |

Score tied - 3 times Lead changed - 5 times