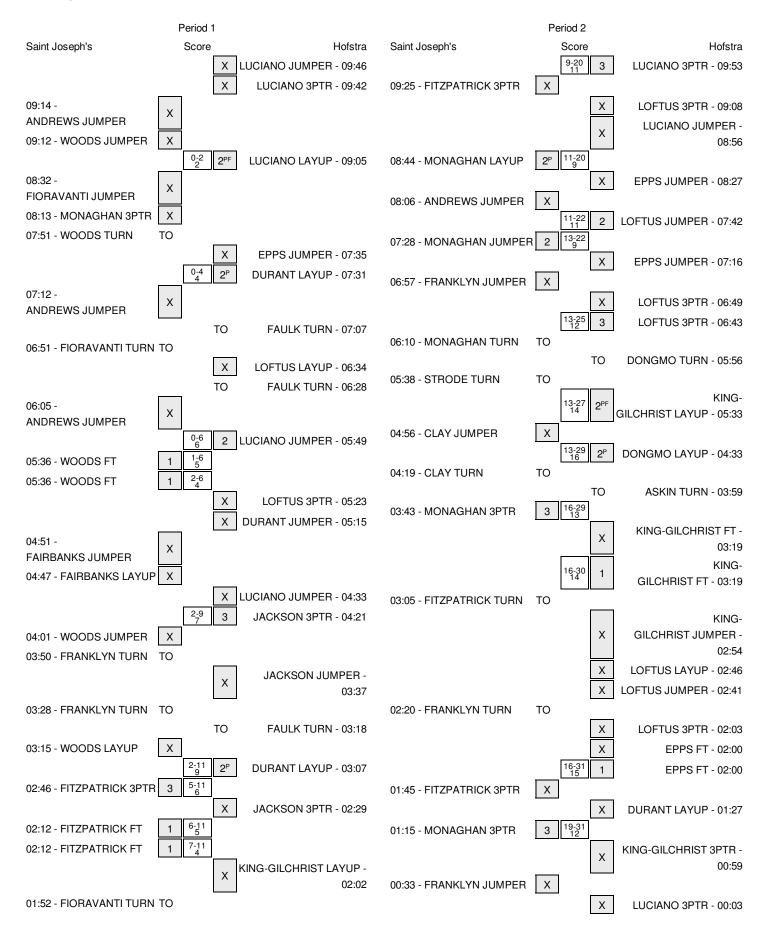

# Saint Joseph's vs Hofstra 12/5/2015; 2 p.m. at Hempstead, N.Y. (Mack Sports Complex) Period 1 Play-By-Play

| VISITORS: Saint Joseph's           | Time  | Score | Margin | HOME: Hofstra                           |
|------------------------------------|-------|-------|--------|-----------------------------------------|
|                                    | 09:46 |       |        | MISSED JUMPER by LUCIANO,KRYSTAL        |
|                                    | 09:46 |       |        | REBOUND (OFF) by DURANT, ASHUNAE        |
|                                    | 09:42 |       |        | MISSED 3PTR by LUCIANO,KRYSTAL          |
| REBOUND (DEF) by FAIRBANKS,SARAH   | 09:42 |       |        |                                         |
| MISSED JUMPER by ANDREWS, CIARA    | 09:14 |       |        |                                         |
|                                    | 09:14 |       |        | BLOCK by FAULK, DARIUS                  |
| REBOUND (OFF) by TEAM              | 09:14 |       |        |                                         |
| MISSED JUMPER by WOODS,CHELSEA     | 09:12 |       |        |                                         |
|                                    | 09:12 |       |        | REBOUND (DEF) by DURANT, ASHUNAE        |
|                                    | 09:05 | 2-0   | H 2    | GOOD! LAYUP by LUCIANO,KRYSTAL [FB/PNT] |
|                                    | 09:05 |       |        | ASSIST by FAULK,DARIUS                  |
| MISSED JUMPER by FIORAVANTI,AMANDA | 08:32 |       |        |                                         |
| REBOUND (OFF) by TEAM              | 08:32 |       |        |                                         |
| (- , -,                            | 08:20 |       |        | FOUL by FAULK, DARIUS                   |
| MISSED 3PTR by MONAGHAN,ALYSSA     | 08:13 |       |        |                                         |
| REBOUND (OFF) by FIORAVANTI,AMANDA | 08:13 |       |        |                                         |
| TURNOVER by WOODS, CHELSEA         | 07:51 |       |        |                                         |
| FOUL by WOODS, CHELSEA             | 07:51 |       |        |                                         |
| 10023, 110020,01122021             | 07:35 |       |        | MISSED JUMPER by EPPS,SYDNI             |
|                                    | 07:35 |       |        | REBOUND (OFF) by DURANT, ASHUNAE        |
|                                    | 07:33 | 4-0   | H 4    | GOOD! LAYUP by DURANT, ASHUNAE [PNT]    |
|                                    | 07:31 | 70    | 117    | FOUL by LUCIANO, KRYSTAL                |
| MISSED JUMPER by ANDREWS,CIARA     | 07:22 |       |        | TOOL BY LOOIANO, MITTOTAL               |
| MISSED JOMPEN by ANDREWS, CIARA    | 07:12 |       |        | REBOUND (DEF) by DURANT, ASHUNAE        |
|                                    | 07:12 |       |        | i i i                                   |
| CTEAL by WOODS CHELSEA             |       |       |        | TURNOVER by FAULK, DARIUS               |
| STEAL by WOODS, CHELSEA            | 07:06 |       |        |                                         |
| TURNOVER by FIORAVANTI,AMANDA      | 06:51 |       |        | MICOED LAVUID L. LOETHO KELLY           |
|                                    | 06:34 |       |        | MISSED LAYUP by LOFTUS, KELLY           |
|                                    | 06:34 |       |        | REBOUND (OFF) by EPPS,SYDNI             |
|                                    | 06:28 |       |        | TURNOVER by FAULK, DARIUS               |
|                                    | 06:28 |       |        | FOUL by FAULK, DARIUS                   |
| SUB IN: FITZPATRICK,KATHLEE        | 06:28 |       |        |                                         |
| SUB IN: FRANKLYN,ADASHIA           | 06:28 |       |        |                                         |
| SUB OUT: MONAGHAN,ALYSSA           | 06:28 |       |        |                                         |
| SUB OUT: FIORAVANTI,AMANDA         | 06:28 |       |        |                                         |
|                                    | 06:28 |       |        | SUB IN: JACKSON,ASIA                    |
|                                    | 06:28 |       |        | SUB OUT: FAULK,DARIUS                   |
| MISSED JUMPER by ANDREWS, CIARA    | 06:05 |       |        |                                         |
|                                    | 06:05 |       |        | REBOUND (DEF) by LOFTUS,KELLY           |
|                                    | 05:49 | 6-0   | H 6    | GOOD! JUMPER by LUCIANO,KRYSTAL         |
|                                    | 05:36 |       |        | FOUL by LUCIANO,KRYSTAL                 |
| GOOD! FT by WOODS,CHELSEA          | 05:36 | 6-1   | H 5    |                                         |
| GOOD! FT by WOODS,CHELSEA          | 05:36 | 6-2   | H 4    |                                         |
| SUB IN: HORNE,JAZMIN               | 05:36 |       |        |                                         |
| SUB OUT: ANDREWS,CIARA             | 05:36 |       |        |                                         |
|                                    | 05:36 |       |        | SUB IN: DONGMO,SANDRA                   |
|                                    | 05:36 |       |        | SUB OUT: EPPS,SYDNI                     |
|                                    | 05:23 |       |        | MISSED 3PTR by LOFTUS,KELLY             |
|                                    | 05:23 |       |        | REBOUND (OFF) by DURANT, ASHUNAE        |
|                                    | 05:15 |       |        | MISSED JUMPER by DURANT, ASHUNAE        |
| REBOUND (DEF) by WOODS,CHELSEA     | 05:15 |       |        |                                         |

| VISITORS: Saint Joseph's           | Time                                    | Score | Margin | HOME: Hofstra                           |
|------------------------------------|-----------------------------------------|-------|--------|-----------------------------------------|
| MISSED JUMPER by FAIRBANKS,SARAH   | 04:51                                   |       | -      |                                         |
| REBOUND (OFF) by FRANKLYN, ADASHIA | 04:51                                   |       |        |                                         |
| TIMEOUT MEDIA                      | 04:48                                   |       |        |                                         |
| MISSED LAYUP by FAIRBANKS,SARAH    | 04:47                                   |       |        |                                         |
|                                    | 04:47                                   |       |        | REBOUND (DEF) by DURANT, ASHUNAE        |
|                                    | 04:33                                   |       |        | MISSED JUMPER by LUCIANO,KRYSTAL        |
|                                    | 04:33                                   |       |        | REBOUND (OFF) by TEAM                   |
|                                    | 04:21                                   | 9-2   | H 7    | GOOD! 3PTR by JACKSON,ASIA              |
|                                    | 04:21                                   |       |        | ASSIST by LOFTUS,KELLY                  |
| MISSED JUMPER by WOODS,CHELSEA     | 04:01                                   |       |        |                                         |
| REBOUND (OFF) by HORNE, JAZMIN     | 04:01                                   |       |        |                                         |
| TURNOVER by FRANKLYN, ADASHIA      | 03:50                                   |       |        |                                         |
| FOUL by FRANKLYN, ADASHIA          | 03:50                                   |       |        |                                         |
| SUB IN: MONAGHAN,ALYSSA            | 03:50                                   |       |        |                                         |
| SUB IN: FIORAVANTI,AMANDA          | 03:50                                   |       |        |                                         |
| SUB OUT: HORNE,JAZMIN              | 03:50                                   |       |        |                                         |
| SUB OUT: FAIRBANKS,SARAH           | 03:50                                   |       |        |                                         |
|                                    | 03:50                                   |       |        | SUB IN: FAULK, DARIUS                   |
|                                    | 03:50                                   |       |        | SUB IN: KING-GILCHRIST,J                |
|                                    | 03:50                                   |       |        | SUB OUT: LOFTUS,KELLY                   |
|                                    | 03:50                                   |       |        | SUB OUT: LUCIANO,KRYSTAL                |
|                                    | 03:37                                   |       |        | MISSED JUMPER by JACKSON, ASIA          |
| REBOUND (DEF) by FRANKLYN,ADASHIA  | 03:37                                   |       |        |                                         |
| TURNOVER by FRANKLYN, ADASHIA      | 03:28                                   |       |        |                                         |
| ·                                  | 03:18                                   |       |        | TURNOVER by FAULK, DARIUS               |
| STEAL by WOODS,CHELSEA             | 03:16                                   |       |        |                                         |
| MISSED LAYUP by WOODS,CHELSEA      | 03:15                                   |       |        |                                         |
|                                    | 03:15                                   |       |        | REBOUND (DEF) by FAULK, DARIUS          |
|                                    | 03:07                                   | 11-2  | H 9    | GOOD! LAYUP by DURANT, ASHUNAE [PNT]    |
|                                    | 03:07                                   |       |        | ASSIST by FAULK, DARIUS                 |
| GOOD! 3PTR by FITZPATRICK,KATHLEE  | 02:46                                   | 11-5  | H 6    |                                         |
| ASSIST by WOODS,CHELSEA            | 02:46                                   |       |        |                                         |
|                                    | 02:29                                   |       |        | MISSED 3PTR by JACKSON,ASIA             |
| REBOUND (DEF) by WOODS,CHELSEA     | 02:29                                   |       |        |                                         |
|                                    | 02:12                                   |       |        | FOUL by JACKSON,ASIA                    |
| GOOD! FT by FITZPATRICK,KATHLEE    | 02:12                                   | 11-6  | H 5    |                                         |
| GOOD! FT by FITZPATRICK,KATHLEE    | 02:12                                   | 11-7  | H 4    |                                         |
| SUB IN: CLAY,MICHALA               | 02:12                                   |       |        |                                         |
| SUB OUT: FRANKLYN,ADASHIA          | 02:12                                   |       |        |                                         |
|                                    | 02:12                                   |       |        | SUB IN: EPPS,SYDNI                      |
|                                    | 02:12                                   |       |        | SUB OUT: DONGMO,SANDRA                  |
|                                    | 02:02                                   |       |        | MISSED LAYUP by KING-GILCHRIST,J        |
| REBOUND (DEF) by FIORAVANTI,AMANDA | 02:02                                   |       |        | ·                                       |
| TURNOVER by FIORAVANTI,AMANDA      | 01:52                                   |       |        |                                         |
| FOUL by FIORAVANTI,AMANDA          | 01:52                                   |       |        |                                         |
|                                    | 01:40                                   | 13-7  | H 6    | GOOD! LAYUP by DURANT, ASHUNAE [PNT]    |
|                                    | 01:40                                   |       |        | ASSIST by FAULK,DARIUS                  |
| TURNOVER by MONAGHAN,ALYSSA        | 01:28                                   |       |        | ,                                       |
| ·                                  | 01:27                                   |       |        | STEAL by JACKSON,ASIA                   |
|                                    | 01:14                                   |       |        | MISSED JUMPER by DURANT, ASHUNAE        |
|                                    | 01:14                                   |       |        | REBOUND (OFF) by JACKSON,ASIA           |
| FOUL by FIORAVANTI,AMANDA          | 01:00                                   |       |        | , , , , , , , , , , , , , , , , , , , , |
| SUB IN: FAIRBANKS,SARAH            | 01:00                                   |       |        |                                         |
| SUB OUT: FIORAVANTI,AMANDA         | 01:00                                   |       |        |                                         |
| FOUL by FAIRBANKS,SARAH            | 00:47                                   |       |        |                                         |
|                                    | • • • • • • • • • • • • • • • • • • • • |       |        |                                         |

| Time  | Score                                                                                                             | Margin                                                                                                                                         | HOME: Hofstra                                                                                                                                          |
|-------|-------------------------------------------------------------------------------------------------------------------|------------------------------------------------------------------------------------------------------------------------------------------------|--------------------------------------------------------------------------------------------------------------------------------------------------------|
| 00:47 | 14-7                                                                                                              | H 7                                                                                                                                            | GOOD! FT by JACKSON, ASIA                                                                                                                              |
| 00:47 | 15-7                                                                                                              | H 8                                                                                                                                            | GOOD! FT by JACKSON, ASIA                                                                                                                              |
| 00:47 |                                                                                                                   |                                                                                                                                                |                                                                                                                                                        |
| 00:47 |                                                                                                                   |                                                                                                                                                |                                                                                                                                                        |
| 00:22 |                                                                                                                   |                                                                                                                                                |                                                                                                                                                        |
| 00:22 |                                                                                                                   |                                                                                                                                                | REBOUND (DEF) by EPPS,SYDNI                                                                                                                            |
| 00:09 |                                                                                                                   |                                                                                                                                                |                                                                                                                                                        |
| 00:09 | 16-7                                                                                                              | H 9                                                                                                                                            | GOOD! FT by FAULK, DARIUS                                                                                                                              |
| 00:09 | 17-7                                                                                                              | H 10                                                                                                                                           | GOOD! FT by FAULK, DARIUS                                                                                                                              |
| 00:09 |                                                                                                                   |                                                                                                                                                | SUB IN: LEON,ALEANA                                                                                                                                    |
| 00:09 |                                                                                                                   |                                                                                                                                                | SUB OUT: FAULK,DARIUS                                                                                                                                  |
| 00:04 |                                                                                                                   |                                                                                                                                                | FOUL by DURANT, ASHUNAE                                                                                                                                |
| 00:04 | 17-8                                                                                                              | H 9                                                                                                                                            |                                                                                                                                                        |
| 00:04 | 17-9                                                                                                              | H 8                                                                                                                                            |                                                                                                                                                        |
| 00:00 |                                                                                                                   |                                                                                                                                                | MISSED 3PTR by KING-GILCHRIST,J                                                                                                                        |
| 00:00 |                                                                                                                   |                                                                                                                                                | REBOUND (DEADB) by TEAM                                                                                                                                |
|       | 00:47<br>00:47<br>00:47<br>00:47<br>00:22<br>00:22<br>00:09<br>00:09<br>00:09<br>00:09<br>00:04<br>00:04<br>00:04 | 00:47 14-7<br>00:47 15-7<br>00:47 00:47<br>00:22 00:22 00:09 16-7<br>00:09 17-7<br>00:09 00:09 00:04 17-8<br>00:04 17-8<br>00:04 17-9<br>00:00 | 00:47 14-7 H 7 00:47 15-7 H 8 00:47 00:47 00:47 00:22 00:22 00:09 00:09 16-7 H 9 00:09 17-7 H 10 00:09 00:09 00:04 00:04 17-8 H 9 00:04 17-9 H 8 00:00 |

# Saint Joseph's vs Hofstra 12/5/2015; 2 p.m. at Hempstead, N.Y. (Mack Sports Complex) Period 2 Play-By-Play

| VISITORS: Saint Joseph's                | Time  | Score | Margin | HOME: Hofstra                     |
|-----------------------------------------|-------|-------|--------|-----------------------------------|
| SUB IN: FRANKLYN,ADASHIA                | 10:00 |       |        |                                   |
| SUB IN: FITZPATRICK,KATHLEE             | 10:00 |       |        |                                   |
| SUB OUT: WOODS,CHELSEA                  | 10:00 |       |        |                                   |
| SUB OUT: FIORAVANTI,AMANDA              | 10:00 |       |        |                                   |
|                                         | 10:00 |       |        | SUB IN: JACKSON,ASIA              |
|                                         | 10:00 |       |        | SUB OUT: FAULK, DARIUS            |
|                                         | 09:53 | 20-9  | H 11   | GOOD! 3PTR by LUCIANO,KRYSTAL     |
|                                         | 09:53 |       |        | ASSIST by JACKSON, ASIA           |
| MISSED 3PTR by FITZPATRICK,KATHLEE      | 09:25 |       |        |                                   |
|                                         | 09:25 |       |        | REBOUND (DEF) by DURANT, ASHUNAE  |
|                                         | 09:08 |       |        | MISSED 3PTR by LOFTUS,KELLY       |
|                                         | 09:08 |       |        | REBOUND (OFF) by DURANT, ASHUNAE  |
| FOUL by FAIRBANKS,SARAH                 | 09:04 |       |        | , , ,                             |
| •                                       | 08:56 |       |        | MISSED JUMPER by LUCIANO, KRYSTAL |
| REBOUND (DEF) by FAIRBANKS,SARAH        | 08:56 |       |        | •                                 |
| GOOD! LAYUP by MONAGHAN,ALYSSA [PNT]    | 08:44 | 20-11 | H 9    |                                   |
|                                         | 08:27 |       |        | MISSED JUMPER by EPPS,SYDNI       |
| REBOUND (DEF) by MONAGHAN, ALYSSA       | 08:27 |       |        | .,.                               |
| MISSED JUMPER by ANDREWS,CIARA          | 08:06 |       |        |                                   |
| , , , , , , , , , , , , , , , , , , , , | 08:06 |       |        | REBOUND (DEADB) by TEAM           |
| FOUL by FAIRBANKS,SARAH                 | 08:04 |       |        | (                                 |
| SUB IN: CLAY,MICHALA                    | 08:04 |       |        |                                   |
| SUB OUT: FAIRBANKS,SARAH                | 08:04 |       |        |                                   |
|                                         | 07:42 | 22-11 | H 11   | GOOD! JUMPER by LOFTUS, KELLY     |
| GOOD! JUMPER by MONAGHAN,ALYSSA         | 07:28 | 22-13 | H 9    |                                   |
| ,                                       | 07:16 |       |        | MISSED JUMPER by EPPS,SYDNI       |
| REBOUND (DEF) by FITZPATRICK,KATHLEE    | 07:16 |       |        | <b></b>                           |
| MISSED JUMPER by FRANKLYN,ADASHIA       | 06:57 |       |        |                                   |
|                                         | 06:57 |       |        | BLOCK by DURANT, ASHUNAE          |
|                                         | 06:54 |       |        | REBOUND (DEF) by LOFTUS,KELLY     |
|                                         | 06:49 |       |        | MISSED 3PTR by LOFTUS,KELLY       |
|                                         | 06:49 |       |        | REBOUND (OFF) by EPPS,SYDNI       |
| FOUL by FRANKLYN,ADASHIA                | 06:47 |       |        | TIEBOONS (OTT) by ETT 0,0 TBN     |
| SUB IN: WOODS,CHELSEA                   | 06:47 |       |        |                                   |
| SUB IN: STRODE, JORDAN                  | 06:47 |       |        |                                   |
| SUB OUT: FRANKLYN,ADASHIA               | 06:47 |       |        |                                   |
| SUB OUT: FITZPATRICK,KATHLEE            | 06:47 |       |        |                                   |
| COB COTTINET ATTROON, COTTINEED         | 06:47 |       |        | SUB IN: FAULK,DARIUS              |
|                                         | 06:47 |       |        | SUB IN: DONGMO,SANDRA             |
|                                         | 06:47 |       |        | SUB IN: KING-GILCHRIST,J          |
|                                         | 06:47 |       |        | SUB OUT: DURANT, ASHUNAE          |
|                                         | 06:47 |       |        | SUB OUT: EPPS,SYDNI               |
|                                         | 06:47 |       |        | SUB OUT: LUCIANO,KRYSTAL          |
|                                         | 06:43 | 25-13 | H 12   | GOOD! 3PTR by LOFTUS,KELLY        |
|                                         | 06:43 | 20 10 |        | ASSIST by FAULK, DARIUS           |
| TIMEOUT 30SEC                           | 06:41 |       |        | Accier by the Etg. Fill 100       |
| TIMEOUT MEDIA                           | 06:41 |       |        |                                   |
| TURNOVER by MONAGHAN, ALYSSA            | 06:10 |       |        |                                   |
| TOTAL VEIL BY MOTH MATINAL TOUR         | 05:56 |       |        | TURNOVER by DONGMO,SANDRA         |
| TURNOVER by STRODE, JORDAN              | 05:38 |       |        | TOTING VEIT by DONGING, SANDRA    |
| TOTAL VEIL BY STRODE, JOHDAN            | 05.36 |       |        | STEAL by FAULK,DARIUS             |
|                                         | 00.00 |       |        | STEAL BY FACEN, DANIOS            |