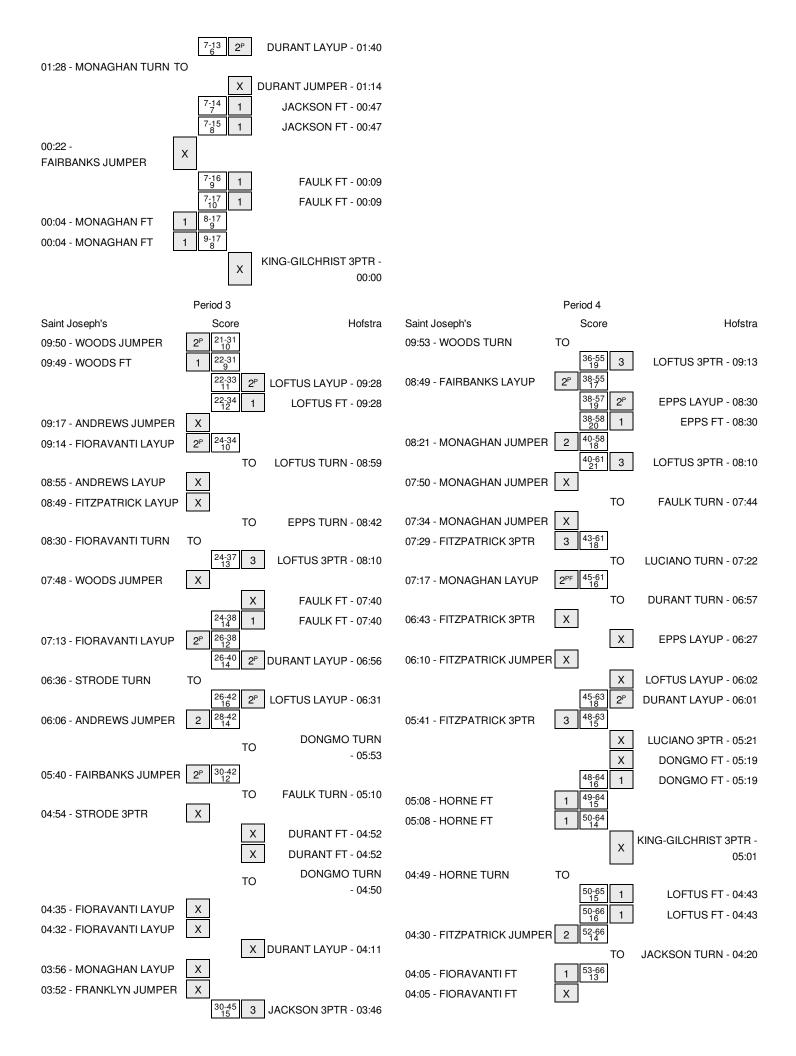

| Time  | Score                                                                                                             | Margin                                                                                                                                         | HOME: Hofstra                                                                                                                                          |
|-------|-------------------------------------------------------------------------------------------------------------------|------------------------------------------------------------------------------------------------------------------------------------------------|--------------------------------------------------------------------------------------------------------------------------------------------------------|
| 00:47 | 14-7                                                                                                              | H 7                                                                                                                                            | GOOD! FT by JACKSON, ASIA                                                                                                                              |
| 00:47 | 15-7                                                                                                              | H 8                                                                                                                                            | GOOD! FT by JACKSON, ASIA                                                                                                                              |
| 00:47 |                                                                                                                   |                                                                                                                                                |                                                                                                                                                        |
| 00:47 |                                                                                                                   |                                                                                                                                                |                                                                                                                                                        |
| 00:22 |                                                                                                                   |                                                                                                                                                |                                                                                                                                                        |
| 00:22 |                                                                                                                   |                                                                                                                                                | REBOUND (DEF) by EPPS,SYDNI                                                                                                                            |
| 00:09 |                                                                                                                   |                                                                                                                                                |                                                                                                                                                        |
| 00:09 | 16-7                                                                                                              | H 9                                                                                                                                            | GOOD! FT by FAULK, DARIUS                                                                                                                              |
| 00:09 | 17-7                                                                                                              | H 10                                                                                                                                           | GOOD! FT by FAULK, DARIUS                                                                                                                              |
| 00:09 |                                                                                                                   |                                                                                                                                                | SUB IN: LEON,ALEANA                                                                                                                                    |
| 00:09 |                                                                                                                   |                                                                                                                                                | SUB OUT: FAULK,DARIUS                                                                                                                                  |
| 00:04 |                                                                                                                   |                                                                                                                                                | FOUL by DURANT, ASHUNAE                                                                                                                                |
| 00:04 | 17-8                                                                                                              | H 9                                                                                                                                            |                                                                                                                                                        |
| 00:04 | 17-9                                                                                                              | H 8                                                                                                                                            |                                                                                                                                                        |
| 00:00 |                                                                                                                   |                                                                                                                                                | MISSED 3PTR by KING-GILCHRIST,J                                                                                                                        |
| 00:00 |                                                                                                                   |                                                                                                                                                | REBOUND (DEADB) by TEAM                                                                                                                                |
|       | 00:47<br>00:47<br>00:47<br>00:47<br>00:22<br>00:22<br>00:09<br>00:09<br>00:09<br>00:09<br>00:04<br>00:04<br>00:04 | 00:47 14-7<br>00:47 15-7<br>00:47 00:47<br>00:22 00:22 00:09 16-7<br>00:09 17-7<br>00:09 00:09 00:04 17-8<br>00:04 17-8<br>00:04 17-9<br>00:00 | 00:47 14-7 H 7 00:47 15-7 H 8 00:47 00:47 00:47 00:22 00:22 00:09 00:09 16-7 H 9 00:09 17-7 H 10 00:09 00:09 00:04 00:04 17-8 H 9 00:04 17-9 H 8 00:00 |