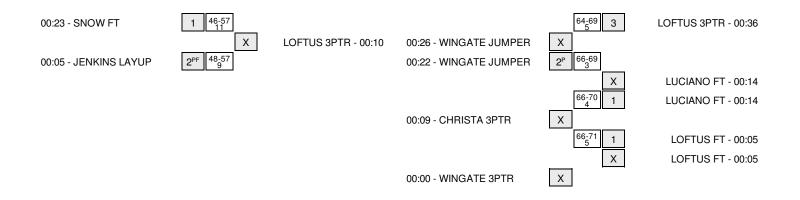

Officials: Kathleen Lynch, Duane Mack, Kris Denson Technical Fouls: Stony Brook- None. Hofstra- None. Attendance: 0

| Score by periods | 1st | 2nd | 3rd | 4th | Total |
|------------------|-----|-----|-----|-----|-------|
| Stony Brook      | 17  | 13  | 18  | 18  | 66    |
| Hofstra          | 21  | 15  | 21  | 14  | 71    |

Last FG - STONY 4th-00:22, HOFSTRA 4th-00:36. Largest lead - Stony Brook by 2 1st-05:55; Hofstra by 13 3rd-01:36 STONY led for 1:39. HOFSTRA led for 37:33. Game was tied for

|         | In    | Off        | 2nd           | Fast          |       |
|---------|-------|------------|---------------|---------------|-------|
| Points  | Paint | Off<br>T/O | 2nd<br>Chance | Fast<br>Break | Bench |
| STONY   | 42    | 13         | 7             | 10            | 12    |
| HOFSTRA | 30    | 13         | 7             | 4             | 12    |

Score tied - 2 times Lead changed - 4 times