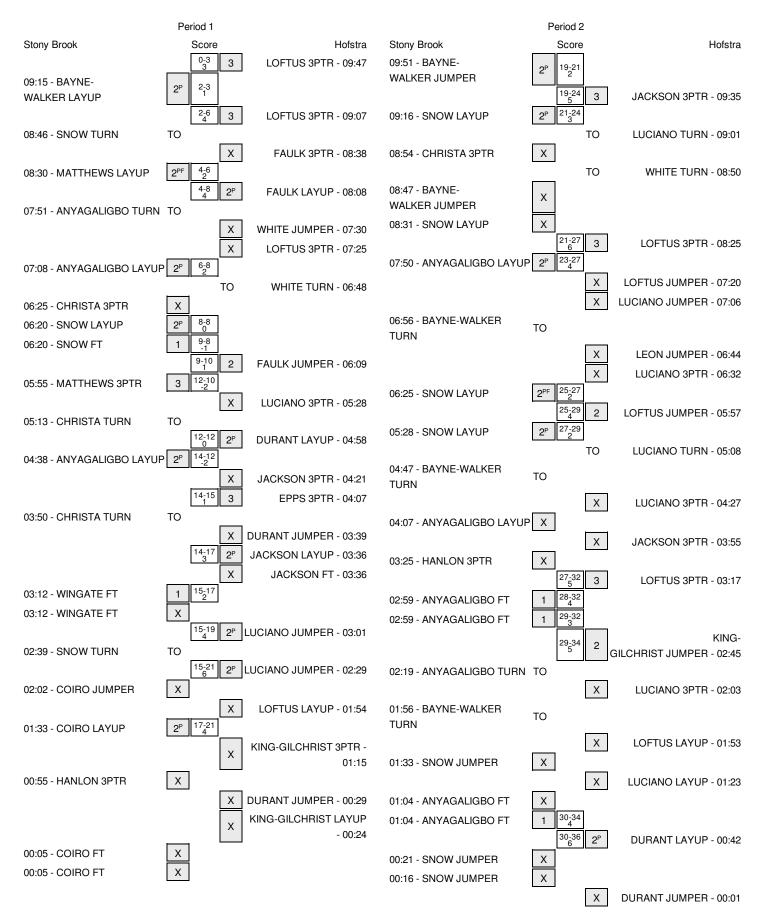

Officials: Kathleen Lynch, Duane Mack, Kris Denson Technical Fouls: Stony Brook- None. Hofstra- None. Attendance: 0

| Score by periods | 1st | 2nd | 3rd | 4th | Total |
|------------------|-----|-----|-----|-----|-------|
| Stony Brook      | 17  | 13  | 18  | 18  | 66    |
| Hofstra          | 21  | 15  | 21  | 14  | 71    |

Last FG - STONY 4th-00:22, HOFSTRA 4th-00:36. Largest lead - Stony Brook by 2 1st-05:55; Hofstra by 13 3rd-01:36 STONY led for 1:39. HOFSTRA led for 37:33. Game was tied for

|         | In    | Off        | 2nd           | Fast          |       |
|---------|-------|------------|---------------|---------------|-------|
| Points  | Paint | Off<br>T/O | 2nd<br>Chance | Fast<br>Break | Bench |
| STONY   | 42    | 13         | 7             | 10            | 12    |
| HOFSTRA | 30    | 13         | 7             | 4             | 12    |

Score tied - 2 times Lead changed - 4 times