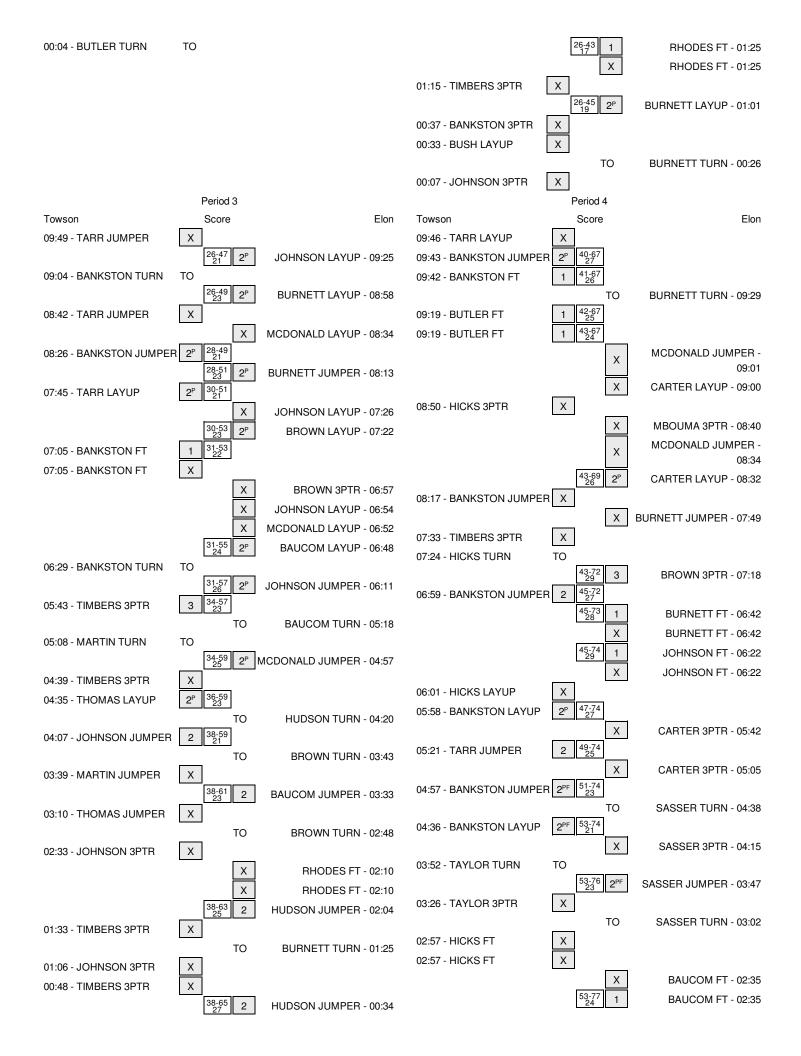

### **TOWSON VS. ELON**

2/12/2016 Elon, N.C. (Alumni Gym)

### **FINAL STATS**

## Elon (14-8 (7-4 CAA))

# 80

## **Towson** (5-17 (2-9 CAA))

# 58

Start Time: 7:00 p.m. Officials: Joe Cunningham, Angel Stanton, Billy Smith Attendance: 0