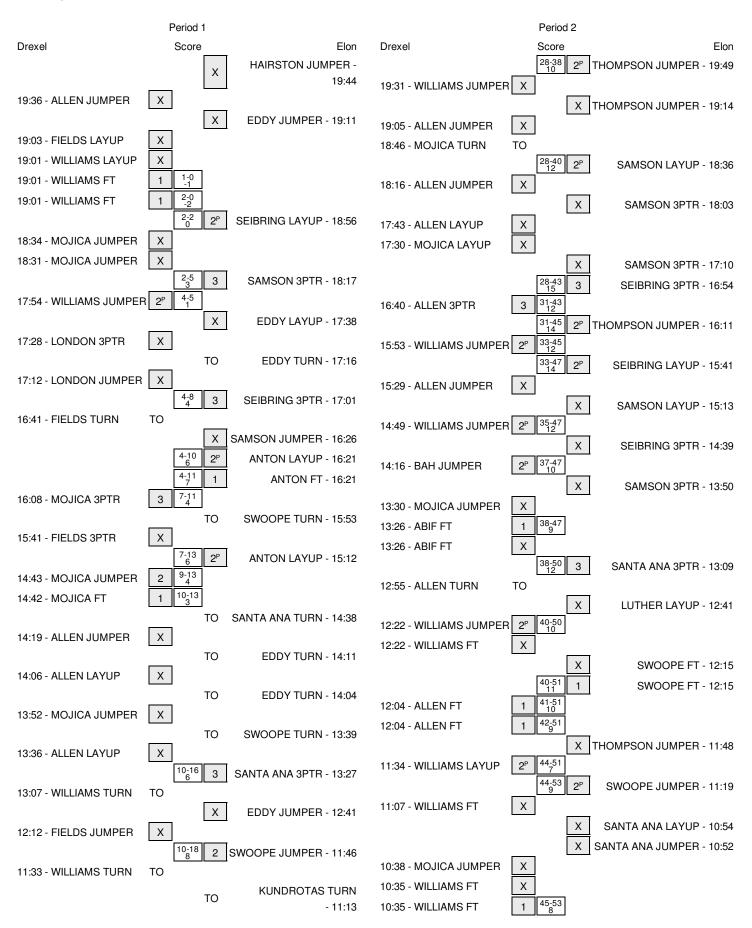

# Drexel vs Elon 1/2/2016; 4:00 P.M. at Elon, N.C. - Alumni Gym Period 1 Play-By-Play

| VISITORS: Drexel                       | Time  | Score | Margin | HOME: Elon                           |
|----------------------------------------|-------|-------|--------|--------------------------------------|
|                                        | 19:44 |       |        | MISSED JUMPER by HAIRSTON, CHRISTIAN |
| REBOUND (DEF) by WILLIAMS, RODNEY      | 19:44 |       |        |                                      |
| MISSED JUMPER by ALLEN,TERRELL         | 19:36 |       |        |                                      |
|                                        | 19:36 |       |        | REBOUND (DEF) by THOMPSON, DMITRI    |
|                                        | 19:11 |       |        | MISSED JUMPER by EDDY,LUKE           |
| REBOUND (DEF) by MOJICA,SAMMY          | 19:11 |       |        |                                      |
| MISSED LAYUP by FIELDS,AHMAD           | 19:03 |       |        |                                      |
| REBOUND (OFF) by WILLIAMS, RODNEY      | 19:03 |       |        |                                      |
| MISSED LAYUP by WILLIAMS,RODNEY        | 19:01 |       |        |                                      |
| REBOUND (OFF) by TEAM                  | 19:01 |       |        |                                      |
|                                        | 19:01 |       |        | FOUL by SAMSON, TANNER               |
| GOOD! FT by WILLIAMS,RODNEY            | 19:01 | 0-1   | V 1    |                                      |
| GOOD! FT by WILLIAMS,RODNEY            | 19:01 | 0-2   | V 2    |                                      |
|                                        | 18:56 | 2-2   | T      | GOOD! LAYUP by SEIBRING, TYLER [PNT] |
|                                        | 18:56 |       |        | ASSIST by EDDY,LUKE                  |
|                                        | 18:48 |       |        | FOUL by EDDY,LUKE                    |
| MISSED JUMPER by MOJICA,SAMMY          | 18:34 |       |        |                                      |
|                                        | 18:34 |       |        | BLOCK by HAIRSTON, CHRISTIAN         |
| REBOUND (OFF) by MOJICA, SAMMY         | 18:33 |       |        |                                      |
| MISSED JUMPER by MOJICA,SAMMY          | 18:31 |       |        |                                      |
|                                        | 18:31 |       |        | REBOUND (DEF) by SAMSON, TANNER      |
|                                        | 18:17 | 5-2   | H 3    | GOOD! 3PTR by SAMSON, TANNER         |
|                                        | 18:17 |       |        | ASSIST by THOMPSON, DMITRI           |
| GOOD! JUMPER by WILLIAMS, RODNEY [PNT] | 17:54 | 5-4   | H 1    |                                      |
|                                        | 17:38 |       |        | MISSED LAYUP by EDDY,LUKE            |
| REBOUND (DEF) by FIELDS,AHMAD          | 17:38 |       |        |                                      |
| MISSED 3PTR by LONDON,RASHANN          | 17:28 |       |        |                                      |
|                                        | 17:28 |       |        | REBOUND (DEF) by SEIBRING, TYLER     |
| FOUL by ALLEN, TERRELL                 | 17:17 |       |        |                                      |
|                                        | 17:16 |       |        | TURNOVER by EDDY,LUKE                |
| STEAL by MOJICA,SAMMY                  | 17:15 |       |        | ·                                    |
| MISSED JUMPER by LONDON, RASHANN       | 17:12 |       |        |                                      |
| ,                                      | 17:12 |       |        | REBOUND (DEF) by SAMSON, TANNER      |
|                                        | 17:01 | 8-4   | H 4    | GOOD! 3PTR by SEIBRING,TYLER         |
|                                        | 17:01 |       |        | ASSIST by EDDY,LUKE                  |
| TURNOVER by FIELDS,AHMAD               | 16:41 |       |        | · ·                                  |
| •                                      | 16:41 |       |        | SUB IN: ANTON,JACK                   |
|                                        | 16:41 |       |        | SUB IN: SWOOPE,DAINAN                |
|                                        | 16:41 |       |        | SUB OUT: EDDY,LUKE                   |
|                                        | 16:41 |       |        | SUB OUT: HAIRSTON, CHRISTIAN         |
|                                        | 16:26 |       |        | MISSED JUMPER by SAMSON,TANNER       |
| BLOCK by MOJICA,SAMMY                  | 16:26 |       |        |                                      |
| 2200.00,                               | 16:25 |       |        | REBOUND (OFF) by SEIBRING, TYLER     |
|                                        | 16:21 | 10-4  | H 6    | GOOD! LAYUP by ANTON, JACK [PNT]     |
|                                        | 16:21 | 10 4  | 11.0   | ASSIST by SEIBRING,TYLER             |
| FOUL by LONDON,RASHANN                 | 16:21 |       |        | Accier by Celbrand, Free it          |
| . 302 by LONDON, INDITININ             | 16:21 | 11-4  | H 7    | GOOD! FT by ANTON,JACK               |
|                                        | 16:21 | 11-4  | 11 /   | SUB IN: SANTA ANA,STEVEN             |
|                                        | 16:21 |       |        | SUB OUT: SAMSON,TANNER               |
| GOOD! 3PTR by MOJICA,SAMMY             | 16:08 | 11-7  | H 4    | SUB OUT. SAIVISON, TANNER            |
| · · · · · · · · · · · · · · · · · · ·  |       | 11-7  | 114    |                                      |
| ASSIST by FIELDS,AHMAD                 | 16:08 |       |        |                                      |

| VISITORS: Drexel               | Time           | Score | Margin | HOME: Elon                           |
|--------------------------------|----------------|-------|--------|--------------------------------------|
| FOUL by FIELDS,AHMAD           | 15:53          |       |        |                                      |
|                                | 15:53          |       |        | TIMEOUT MEDIA                        |
|                                | 15:53          |       |        | TURNOVER by SWOOPE, DAINAN           |
| MISSED 3PTR by FIELDS,AHMAD    | 15:41          |       |        |                                      |
|                                | 15:41          |       |        | REBOUND (DEF) by THOMPSON, DMITRI    |
| FOUL by WILLIAMS, RODNEY       | 15:32          |       |        |                                      |
|                                | 15:32          |       |        | SUB IN: EDDY,LUKE                    |
|                                | 15:32          |       |        | SUB OUT: THOMPSON,DMITRI             |
|                                | 15:12          | 13-7  | H 6    | GOOD! LAYUP by ANTON, JACK [PNT]     |
|                                | 15:12          |       |        | ASSIST by SEIBRING, TYLER            |
| GOOD! JUMPER by MOJICA, SAMMY  | 14:43          | 13-9  | H 4    |                                      |
| ·                              | 14:42          |       |        | FOUL by ANTON,JACK                   |
| GOOD! FT by MOJICA, SAMMY      | 14:42          | 13-10 | H 3    | ·                                    |
| SUB IN: ALLEN,TAVON            | 14:42          |       |        |                                      |
| SUB IN: WILLIAMS, AUSTIN       | 14:42          |       |        |                                      |
| SUB IN: ABIF,KAZEMBE           | 14:42          |       |        |                                      |
| SUB OUT: FIELDS,AHMAD          | 14:42          |       |        |                                      |
| SUB OUT: LONDON,RASHANN        | 14:42          |       |        |                                      |
| SUB OUT: WILLIAMS, RODNEY      | 14:42          |       |        |                                      |
|                                | 14:42          |       |        | SUB IN: HAIRSTON,CHRISTIAN           |
|                                | 14:42          |       |        | SUB OUT: SEIBRING, TYLER             |
|                                | 14:38          |       |        | TURNOVER by SANTA ANA,STEVEN         |
| STEAL by ALLEN,TERRELL         | 14:37          |       |        | TOTAL VETT BY ON WITH MAN, OTE VETV  |
| MISSED JUMPER by ALLEN,TAVON   | 14:19          |       |        |                                      |
| WIGGED JOWN EN BY ALLEN, TAVON | 14:19          |       |        | REBOUND (DEF) by HAIRSTON, CHRISTIAN |
|                                | 14:11          |       |        | TURNOVER by EDDY,LUKE                |
| STEAL by ALLEN,TAVON           | 14:10          |       |        | TORNOVER by EDDT, LOKE               |
| MISSED LAYUP by ALLEN,TAVON    | 14:06          |       |        |                                      |
| MISSED LATOR BY ALLEIN, TAVON  | 14:06          |       |        | DEDOLIND (DEE) by EDDY LIKE          |
|                                | 14:04          |       |        | REBOUND (DEF) by EDDY,LUKE           |
| MICCED HIMDED by MO HOA CAMMY  |                |       |        | TURNOVER by EDDY,LUKE                |
| MISSED JUMPER by MOJICA,SAMMY  | 13:52<br>13:52 |       |        | DEDOLIND (DEE) by CANTA ANA CTEVEN   |
|                                |                |       |        | REBOUND (DEF) by SANTA ANA,STEVEN    |
| OTEAL L. ALLEN TAYON           | 13:39          |       |        | TURNOVER by SWOOPE,DAINAN            |
| STEAL by ALLEN, TAVON          | 13:38          |       |        |                                      |
| MISSED LAYUP by ALLEN,TAVON    | 13:36          |       |        |                                      |
|                                | 13:36          |       |        | REBOUND (DEF) by SWOOPE,DAINAN       |
|                                | 13:27          | 16-10 | H 6    | GOOD! 3PTR by SANTA ANA,STEVEN       |
|                                | 13:27          |       |        | ASSIST by EDDY,LUKE                  |
| TURNOVER by WILLIAMS, AUSTIN   | 13:07          |       |        |                                      |
| FOUL by WILLIAMS, AUSTIN       | 13:07          |       |        |                                      |
| SUB IN: LONDON,RASHANN         | 13:07          |       |        |                                      |
| SUB IN: FIELDS,AHMAD           | 13:07          |       |        |                                      |
| SUB OUT: ALLEN,TAVON           | 13:07          |       |        |                                      |
| SUB OUT: MOJICA,SAMMY          | 13:07          |       |        |                                      |
|                                | 12:41          |       |        | MISSED JUMPER by EDDY,LUKE           |
| REBOUND (DEF) by FIELDS,AHMAD  | 12:41          |       |        |                                      |
| MISSED JUMPER by FIELDS,AHMAD  | 12:12          |       |        |                                      |
|                                | 12:12          |       |        | REBOUND (DEF) by HAIRSTON, CHRISTIAN |
|                                | 11:46          | 18-10 | H 8    | GOOD! JUMPER by SWOOPE, DAINAN       |
| TIMEOUT MEDIA                  | 11:39          |       |        |                                      |
| SUB IN: WILLIAMS, RODNEY       | 11:39          |       |        |                                      |
| SUB IN: MOJICA,SAMMY           | 11:39          |       |        |                                      |
| SUB OUT: WILLIAMS,AUSTIN       | 11:39          |       |        |                                      |
| SUB OUT: FIELDS,AHMAD          | 11:39          |       |        |                                      |
|                                | 11:39          |       |        | SUB IN: KUNDROTAS,KAROLIS            |
|                                |                |       |        |                                      |

| VISITORS: Drexel                 | Time  | Score | Margin | HOME: Elon                           |
|----------------------------------|-------|-------|--------|--------------------------------------|
|                                  | 11:39 |       |        | SUB IN: SEIBRING,TYLER               |
|                                  | 11:39 |       |        | SUB IN: SAMSON,TANNER                |
|                                  | 11:39 |       |        | SUB OUT: ANTON,JACK                  |
|                                  | 11:39 |       |        | SUB OUT: HAIRSTON, CHRISTIAN         |
|                                  | 11:39 |       |        | SUB OUT: SWOOPE, DAINAN              |
| TURNOVER by WILLIAMS, RODNEY     | 11:33 |       |        |                                      |
| FOUL by WILLIAMS, RODNEY         | 11:33 |       |        |                                      |
|                                  | 11:13 |       |        | TURNOVER by KUNDROTAS, KAROLIS       |
| SUB IN: WILLIAMS, AUSTIN         | 11:13 |       |        |                                      |
| SUB OUT: WILLIAMS, RODNEY        | 11:13 |       |        |                                      |
| TURNOVER by WILLIAMS, AUSTIN     | 11:01 |       |        |                                      |
| FOUL by WILLIAMS,AUSTIN          | 11:01 |       |        |                                      |
| SUB IN: MYLES,TYSHAWN            | 11:01 |       |        |                                      |
| SUB OUT: WILLIAMS,AUSTIN         | 11:01 |       |        |                                      |
|                                  | 10:50 |       |        | MISSED 3PTR by SAMSON, TANNER        |
| REBOUND (DEF) by ALLEN, TERRELL  | 10:50 |       |        |                                      |
|                                  | 10:33 |       |        | FOUL by KUNDROTAS, KAROLIS           |
| GOOD! FT by LONDON, RASHANN      | 10:33 | 18-11 | H 7    |                                      |
| GOOD! FT by LONDON, RASHANN      | 10:33 | 18-12 | H 6    |                                      |
|                                  | 10:33 |       |        | SUB IN: THOMPSON, DMITRI             |
|                                  | 10:33 |       |        | SUB IN: SWOOPE, DAINAN               |
|                                  | 10:33 |       |        | SUB IN: HAIRSTON, CHRISTIAN          |
|                                  | 10:33 |       |        | SUB OUT: KUNDROTAS,KAROLIS           |
|                                  | 10:33 |       |        | SUB OUT: EDDY,LUKE                   |
|                                  | 10:33 |       |        | SUB OUT: SANTA ANA,STEVEN            |
| FOUL by MYLES,TYSHAWN            | 10:21 |       |        |                                      |
|                                  | 10:21 |       |        | MISSED FT by SEIBRING, TYLER         |
|                                  | 10:21 |       |        | REBOUND (OFF) by SWOOPE, DAINAN      |
|                                  | 10:16 | 21-12 | H 9    | GOOD! 3PTR by THOMPSON,DMITRI        |
|                                  | 10:16 |       |        | ASSIST by SWOOPE, DAINAN             |
| MISSED JUMPER by LONDON, RASHANN | 09:57 |       |        |                                      |
| REBOUND (OFF) by ABIF,KAZEMBE    | 09:57 |       |        |                                      |
| MISSED JUMPER by LONDON, RASHANN | 09:47 |       |        |                                      |
|                                  | 09:47 |       |        | REBOUND (DEF) by SAMSON, TANNER      |
| FOUL by MOJICA,SAMMY             | 09:44 |       |        |                                      |
|                                  | 09:44 | 22-12 | H 10   | GOOD! FT by SAMSON, TANNER           |
|                                  | 09:44 | 23-12 | H 11   | GOOD! FT by SAMSON, TANNER           |
| SUB IN: ALLEN,TAVON              | 09:44 |       |        |                                      |
| SUB IN: BAH,MOHAMED              | 09:44 |       |        |                                      |
| SUB OUT: LONDON,RASHANN          | 09:44 |       |        |                                      |
| SUB OUT: MYLES,TYSHAWN           | 09:44 |       |        |                                      |
| MISSED 3PTR by MOJICA,SAMMY      | 09:36 |       |        |                                      |
|                                  | 09:36 |       |        | REBOUND (DEF) by HAIRSTON, CHRISTIAN |
|                                  | 09:22 |       |        | MISSED 3PTR by SEIBRING, TYLER       |
| REBOUND (DEF) by ALLEN, TERRELL  | 09:22 |       |        |                                      |
| MISSED JUMPER by MOJICA, SAMMY   | 09:15 |       |        |                                      |
|                                  | 09:15 |       |        | REBOUND (DEF) by SWOOPE, DAINAN      |
| TIMEOUT 30SEC                    | 09:08 |       |        |                                      |
|                                  | 08:57 |       |        | MISSED JUMPER by HAIRSTON, CHRISTIAN |
| REBOUND (DEF) by ABIF,KAZEMBE    | 08:57 |       |        |                                      |
|                                  | 08:46 |       |        | FOUL by THOMPSON,DMITRI              |
| TURNOVER by MOJICA, SAMMY        | 08:43 |       |        |                                      |
|                                  | 08:42 |       |        | STEAL by THOMPSON,DMITRI             |
|                                  | 08:36 |       |        | TURNOVER by SWOOPE, DAINAN           |
| STEAL by ALLEN,TERRELL           | 08:35 |       |        |                                      |
| ,                                |       |       |        |                                      |

| VISITORS: Drexel                    | Time           | Score | Margin | HOME: Elon                           |
|-------------------------------------|----------------|-------|--------|--------------------------------------|
| MISSED JUMPER by MOJICA,SAMMY       | 08:29          |       |        |                                      |
|                                     | 08:29          |       |        | REBOUND (DEF) by HAIRSTON, CHRISTIAN |
|                                     | 08:15          |       |        | MISSED 3PTR by SAMSON,TANNER         |
| REBOUND (DEF) by BAH,MOHAMED        | 08:15          |       |        |                                      |
|                                     | 08:01          |       |        | FOUL by THOMPSON,DMITRI              |
| SUB IN: FIELDS,AHMAD                | 08:01          |       |        |                                      |
| SUB OUT: MOJICA,SAMMY               | 08:01          |       |        |                                      |
|                                     | 08:01          |       |        | SUB IN: ANTON, JACK                  |
|                                     | 08:01          |       |        | SUB IN: SANTA ANA,STEVEN             |
|                                     | 08:01          |       |        | SUB OUT: THOMPSON,DMITRI             |
|                                     | 08:01          |       |        | SUB OUT: HAIRSTON, CHRISTIAN         |
| TURNOVER by FIELDS,AHMAD            | 08:00          |       |        | OTEN L. CAMOON TANNER                |
|                                     | 08:00          |       |        | STEAL by SAMSON,TANNER               |
| DEDOUBLE (DEE) by FIELDS ALIMAD     | 07:35          |       |        | MISSED LAYUP by SAMSON,TANNER        |
| REBOUND (DEF) by FIELDS,AHMAD       | 07:35          |       |        |                                      |
| MISSED 3PTR by ALLEN,TAVON          | 07:28<br>07:28 |       |        | DEDOLIND (DEE) by CANTA ANA CTEVEN   |
|                                     |                |       |        | REBOUND (DEF) by SANTA ANA,STEVEN    |
| DEPOLIND (DEE) by DALLMOLIAMED      | 07:20<br>07:20 |       |        | MISSED 3PTR by SAMSON,TANNER         |
| REBOUND (DEF) by BAH,MOHAMED        | 07:20          |       |        |                                      |
| MISSED JUMPER by ALLEN,TERRELL      | 07:01          |       |        | REBOUND (DEF) by ANTON,JACK          |
|                                     | 06:48          | 26-12 | H 14   | GOOD! 3PTR by SANTA ANA,STEVEN       |
|                                     | 06:48          | 20-12 | П 14   | ASSIST by SWOOPE,DAINAN              |
| MISSED LAYUP by FIELDS,AHMAD        | 06:33          |       |        | ASSIST BY SWOOFE, DAINAN             |
| WIGSED EATOR by FIELDS, ALIWAD      | 06:33          |       |        | REBOUND (DEF) by SWOOPE,DAINAN       |
|                                     | 06:28          |       |        | MISSED 3PTR by SANTA ANA,STEVEN      |
| REBOUND (DEF) by ALLEN,TAVON        | 06:28          |       |        | WIGGED OF THE BY GANTA ANA, OTEVEN   |
| THE BOOK (BET) BY MELEN, INVOIN     | 06:25          |       |        | FOUL by ANTON,JACK                   |
| TIMEOUT media                       | 06:25          |       |        | 1 002 5) 7 11 10 11,57 10 11         |
| GOOD! FT by ALLEN,TAVON             | 06:25          | 26-13 | H 13   |                                      |
| MISSED FT by ALLEN,TAVON            | 06:25          |       |        |                                      |
|                                     | 06:25          |       |        | REBOUND (DEF) by HAIRSTON, CHRISTIAN |
| SUB IN: LONDON, RASHANN             | 06:25          |       |        | ( ) , ,                              |
| SUB OUT: ALLEN,TERRELL              | 06:25          |       |        |                                      |
| •                                   | 06:25          |       |        | SUB IN: HAIRSTON, CHRISTIAN          |
|                                     | 06:25          |       |        | SUB IN: KUNDROTAS,KAROLIS            |
|                                     | 06:25          |       |        | SUB IN: LUTHER, COLLIN               |
|                                     | 06:25          |       |        | SUB IN: EDDY,LUKE                    |
|                                     | 06:25          |       |        | SUB OUT: ANTON,JACK                  |
|                                     | 06:25          |       |        | SUB OUT: SWOOPE,DAINAN               |
|                                     | 06:25          |       |        | SUB OUT: SEIBRING, TYLER             |
|                                     | 06:25          |       |        | SUB OUT: SAMSON, TANNER              |
|                                     | 06:10          | 29-13 | H 16   | GOOD! 3PTR by SANTA ANA,STEVEN       |
|                                     | 06:10          |       |        | ASSIST by EDDY,LUKE                  |
| TURNOVER by ABIF,KAZEMBE            | 05:36          |       |        |                                      |
| FOUL by ABIF,KAZEMBE                | 05:36          |       |        |                                      |
| SUB IN: MOJICA,SAMMY                | 05:36          |       |        |                                      |
| SUB IN: ALLEN,TERRELL               | 05:36          |       |        |                                      |
| SUB OUT: FIELDS,AHMAD               | 05:36          |       |        |                                      |
| SUB OUT: ABIF,KAZEMBE               | 05:36          |       |        |                                      |
|                                     | 05:22          | 31-13 | H 18   | GOOD! JUMPER by SANTA ANA, STEVEN    |
| GOOD! JUMPER by MOJICA, SAMMY [PNT] | 05:02          | 31-15 | H 16   |                                      |
| FOUL by BAH,MOHAMED                 | 04:46          |       |        |                                      |
|                                     | 04:46          |       |        | MISSED FT by SANTA ANA,STEVEN        |
|                                     | 04:46          |       |        | REBOUND (DEADB) by TEAM              |
|                                     |                |       |        |                                      |