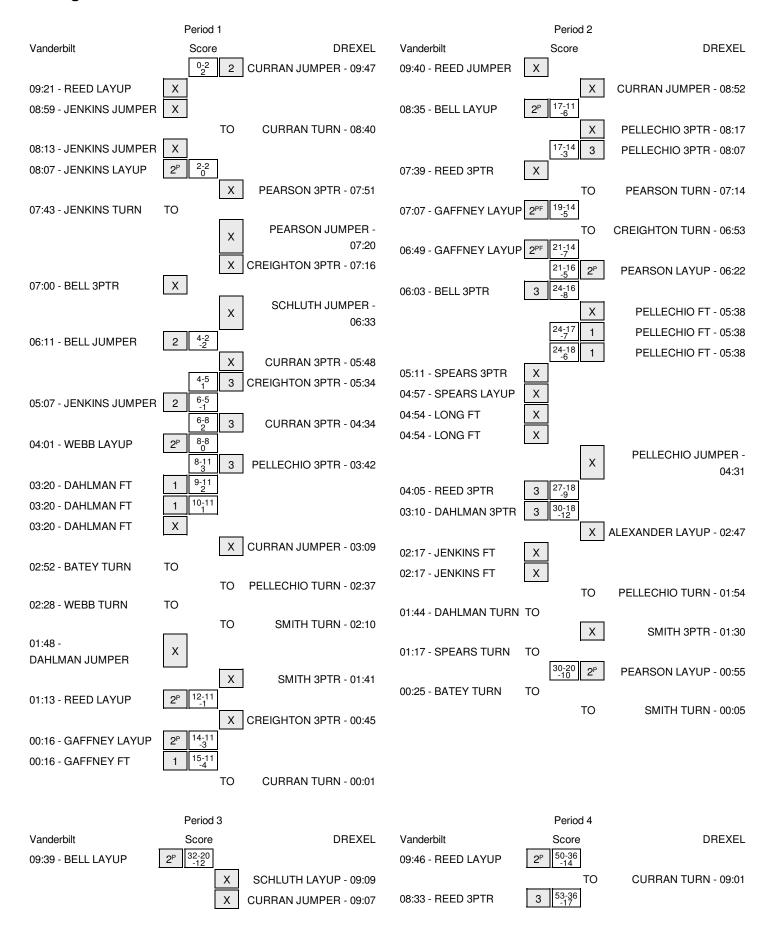

# Vanderbilt vs DREXEL 12/3/2015; 7:00 p.m. at Daskalakis Athletic Center, Philadelphia Period 1 Play-By-Play

| VISITORS: Vanderbilt                  | Time  | Score | Margin | HOME: DREXEL                       |
|---------------------------------------|-------|-------|--------|------------------------------------|
|                                       | 09:47 | 2-0   | H 2    | GOOD! JUMPER by CURRAN,SARAH       |
|                                       | 09:47 |       |        | ASSIST by PEARSON,RACHEL           |
| MISSED LAYUP by REED,CHRISTA          | 09:21 |       |        |                                    |
| REBOUND (OFF) by TEAM                 | 09:21 |       |        |                                    |
| MISSED JUMPER by JENKINS, JASMINE     | 08:59 |       |        |                                    |
|                                       | 08:59 |       |        | REBOUND (DEF) by SCHLUTH, JACKIE   |
|                                       | 08:40 |       |        | TURNOVER by CURRAN,SARAH           |
| STEAL by REED, CHRISTA                | 08:39 |       |        |                                    |
| MISSED JUMPER by JENKINS, JASMINE     | 08:13 |       |        |                                    |
| REBOUND (OFF) by LONG,RAYTE'A         | 08:13 |       |        |                                    |
| GOOD! LAYUP by JENKINS, JASMINE [PNT] | 08:07 | 2-2   | Т      |                                    |
| ASSIST by BELL,RACHEL                 | 08:07 |       |        |                                    |
| •                                     | 07:51 |       |        | MISSED 3PTR by PEARSON,RACHEL      |
| REBOUND (DEF) by JENKINS, JASMINE     | 07:51 |       |        | , in the second second             |
| TURNOVER by JENKINS, JASMINE          | 07:43 |       |        |                                    |
|                                       | 07:20 |       |        | MISSED JUMPER by PEARSON, RACHEL   |
|                                       | 07:20 |       |        | REBOUND (OFF) by LIDGE,KELSI       |
|                                       | 07:16 |       |        | MISSED 3PTR by CREIGHTON,MEGHAN    |
| REBOUND (DEF) by JENKINS, JASMINE     | 07:16 |       |        |                                    |
| MISSED 3PTR by BELL,RACHEL            | 07:00 |       |        |                                    |
|                                       | 07:00 |       |        | REBOUND (DEF) by CURRAN,SARAH      |
|                                       | 06:33 |       |        | MISSED JUMPER by SCHLUTH, JACKIE   |
| REBOUND (DEF) by REED,CHRISTA         | 06:33 |       |        | MICOLD COM LITTLY CONLECTING/ICINE |
| GOOD! JUMPER by BELL,RACHEL           | 06:11 | 2-4   | V 2    |                                    |
| ASSIST by SPEARS,MINTA                | 06:11 | 2 7   | V Z    |                                    |
| SUB IN: GAFFNEY,KRISTEN               | 05:51 |       |        |                                    |
| SUB IN: WEBB,MARQ'UES                 | 05:51 |       |        |                                    |
| SUB OUT: REED,CHRISTA                 | 05:51 |       |        |                                    |
| ·                                     | 05:51 |       |        |                                    |
| SUB OUT: LONG,RAYTE'A                 | 05:48 |       |        | MICCED 2DTD by CLIDDAN CADAL       |
|                                       |       |       |        | MISSED 3PTR by CURRAN,SARAH        |
|                                       | 05:48 | 5-4   | H 1    | REBOUND (OFF) by LIDGE,KELSI       |
|                                       | 05:34 | 5-4   | пі     | GOOD! 3PTR by CREIGHTON,MEGHAN     |
| COOR HIMPER IN IENIKING TAGMINE       | 05:34 | F 0   | V/4    | ASSIST by PEARSON,RACHEL           |
| GOOD! JUMPER by JENKINS, JASMINE      | 05:07 | 5-6   | V 1    |                                    |
| FOUL by WEBB,MARQ'UES                 | 04:48 |       |        | TIMEOUT MEDIA                      |
| OUR IN DAULAMAN DEREKALL              | 04:48 |       |        | TIMEOUT MEDIA                      |
| SUB IN: DAHLMAN,REBEKAH               | 04:48 |       |        |                                    |
| SUB OUT: BELL,RACHEL                  | 04:48 |       |        |                                    |
|                                       | 04:48 |       |        | SUB IN: SMITH, ALEXIS              |
|                                       | 04:48 |       |        | SUB IN: PELLECHIO, JESSICA         |
|                                       | 04:48 |       |        | SUB OUT: PEARSON,RACHEL            |
|                                       | 04:48 |       |        | SUB OUT: SCHLUTH, JACKIE           |
|                                       | 04:34 | 8-6   | H 2    | GOOD! 3PTR by CURRAN,SARAH         |
|                                       | 04:34 |       |        | ASSIST by PELLECHIO, JESSICA       |
| GOOD! LAYUP by WEBB,MARQ'UES [PNT]    | 04:01 | 8-8   | Т      |                                    |
| ASSIST by JENKINS, JASMINE            | 04:01 |       |        |                                    |
|                                       | 03:42 | 11-8  | H 3    | GOOD! 3PTR by PELLECHIO, JESSICA   |
|                                       | 03:42 |       |        | ASSIST by CREIGHTON, MEGHAN        |
|                                       | 03:20 |       |        | FOUL by PELLECHIO, JESSICA         |
| GOOD! FT by DAHLMAN,REBEKAH           | 03:20 | 11-9  | H 2    |                                    |
|                                       |       |       |        |                                    |

| VISITORS: Vanderbilt                 | Time  | Score | Margin | HOME: DREXEL                     |
|--------------------------------------|-------|-------|--------|----------------------------------|
| GOOD! FT by DAHLMAN,REBEKAH          | 03:20 | 11-10 | H 1    |                                  |
| MISSED FT by DAHLMAN,REBEKAH         | 03:20 |       |        |                                  |
|                                      | 03:20 |       |        | REBOUND (DEF) by SMITH, ALEXIS   |
| SUB IN: BATEY,MORGAN                 | 03:20 |       |        |                                  |
| SUB OUT: JENKINS, JASMINE            | 03:20 |       |        |                                  |
|                                      | 03:09 |       |        | MISSED JUMPER by CURRAN, SARAH   |
| REBOUND (DEF) by WEBB,MARQ'UES       | 03:09 |       |        |                                  |
| TURNOVER by BATEY,MORGAN             | 02:52 |       |        |                                  |
|                                      | 02:37 |       |        | TURNOVER by PELLECHIO, JESSICA   |
| STEAL by GAFFNEY,KRISTEN             | 02:36 |       |        |                                  |
| FOUL by WEBB,MARQ'UES                | 02:28 |       |        |                                  |
| TURNOVER by WEBB,MARQ'UES            | 02:28 |       |        |                                  |
| SUB IN: REED,CHRISTA                 | 02:28 |       |        |                                  |
| SUB OUT: WEBB,MARQ'UES               | 02:28 |       |        |                                  |
|                                      | 02:10 |       |        | TURNOVER by SMITH, ALEXIS        |
| MISSED JUMPER by DAHLMAN, REBEKAH    | 01:48 |       |        |                                  |
|                                      | 01:48 |       |        | REBOUND (DEF) by LIDGE, KELSI    |
|                                      | 01:41 |       |        | MISSED 3PTR by SMITH,ALEXIS      |
| REBOUND (DEF) by GAFFNEY,KRISTEN     | 01:41 |       |        |                                  |
| GOOD! LAYUP by REED,CHRISTA [PNT]    | 01:13 | 11-12 | V 1    |                                  |
| ASSIST by SPEARS,MINTA               | 01:13 |       |        |                                  |
|                                      | 00:45 |       |        | MISSED 3PTR by CREIGHTON, MEGHAN |
| REBOUND (DEF) by GAFFNEY,KRISTEN     | 00:45 |       |        |                                  |
| GOOD! LAYUP by GAFFNEY,KRISTEN [PNT] | 00:16 | 11-14 | V 3    |                                  |
|                                      | 00:16 |       |        | FOUL by LIDGE,KELSI              |
| GOOD! FT by GAFFNEY,KRISTEN          | 00:16 | 11-15 | V 4    |                                  |
| SUB IN: BELL,RACHEL                  | 00:16 |       |        |                                  |
| SUB OUT: DAHLMAN,REBEKAH             | 00:16 |       |        |                                  |
|                                      | 00:16 |       |        | SUB IN: PEARSON, RACHEL          |
|                                      | 00:16 |       |        | SUB IN: SCHLUTH, JACKIE          |
|                                      | 00:16 |       |        | SUB OUT: SMITH, ALEXIS           |
|                                      | 00:16 |       |        | SUB OUT: LIDGE,KELSI             |
|                                      | 00:01 |       |        | TURNOVER by CURRAN, SARAH        |