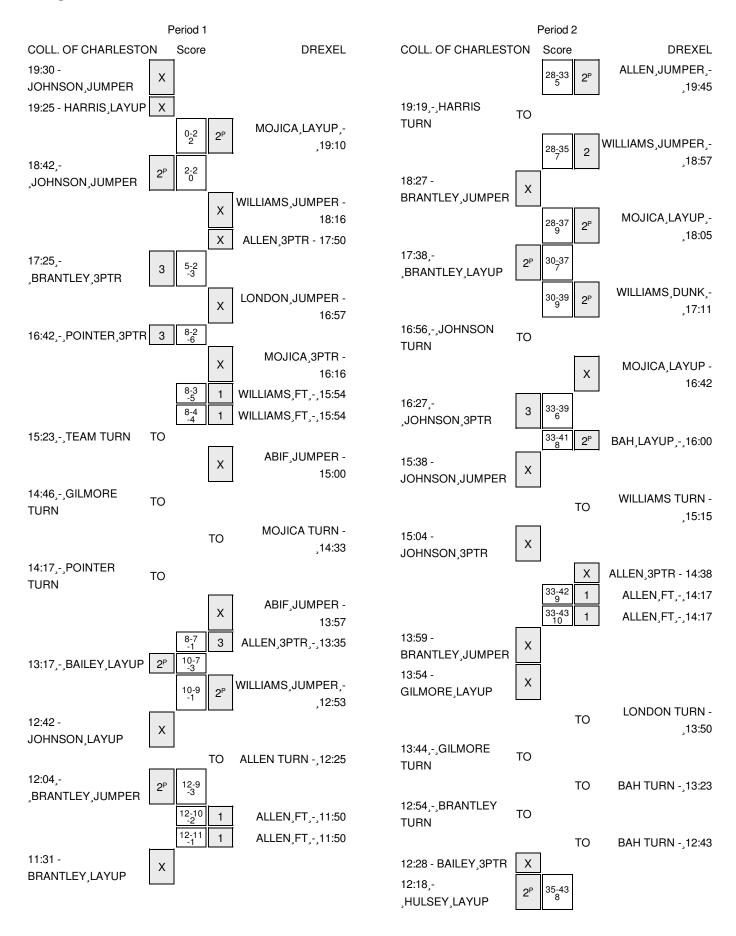

# COLL. OF CHARLESTON vs DREXEL 1/9/2016; 4:00 PM at DASKALAKIS ATHLETIC CENTER Period 1 Play-By-Play

| VISITORS: COLL. OF CHARLESTON          | Time  | Score | Margin | HOME: DREXEL                          |
|----------------------------------------|-------|-------|--------|---------------------------------------|
| MISSED JUMPER by JOHNSON, CAMERON      | 19:30 |       |        |                                       |
| REBOUND (OFF) by HARRIS, NICK          | 19:30 |       |        |                                       |
| MISSED LAYUP by HARRIS, NICK           | 19:25 |       |        |                                       |
| , i                                    | 19:25 |       |        | REBOUND (DEF) by TEAM                 |
|                                        | 19:10 | 2-0   | H 2    | GOOD! LAYUP by MOJICA, SAMMY [PNT]    |
| GOOD! JUMPER by JOHNSON, CAMERON [PNT] | 18:42 | 2-2   | Т      |                                       |
|                                        | 18:16 |       |        | MISSED JUMPER by WILLIAMS, RODNEY     |
|                                        | 18:16 |       |        | REBOUND (OFF) by ABIF,KAZEMBE         |
|                                        | 17:50 |       |        | MISSED 3PTR by ALLEN, TERRELL         |
| REBOUND (DEF) by TEAM                  | 17:50 |       |        |                                       |
| , , , ,                                | 17:49 |       |        | FOUL by WILLIAMS, RODNEY              |
| GOOD! 3PTR by BRANTLEY, JARRELL        | 17:25 | 2-5   | V 3    |                                       |
| ASSIST by POINTER, MARQUISE            | 17:25 |       |        |                                       |
|                                        | 16:57 |       |        | MISSED JUMPER by LONDON, RASHANN      |
| REBOUND (DEF) by JOHNSON,CAMERON       | 16:57 |       |        |                                       |
| GOOD! 3PTR by POINTER, MARQUISE        | 16:42 | 2-8   | V 6    |                                       |
|                                        | 16:16 |       |        | MISSED 3PTR by MOJICA,SAMMY           |
|                                        | 16:16 |       |        | REBOUND (OFF) by WILLIAMS, RODNEY     |
| FOUL by HARRIS,NICK                    | 15:54 |       |        | ` ' ·                                 |
|                                        | 15:54 |       |        | TIMEOUT MEDIA                         |
|                                        | 15:54 | 3-8   | V 5    | GOOD! FT by WILLIAMS, RODNEY          |
|                                        | 15:54 | 4-8   | V 4    | GOOD! FT by WILLIAMS, RODNEY          |
| SUB IN: BAILEY,EVAN                    | 15:54 |       |        | · · · · · · · · · · · · · · · · · · · |
| SUB IN: O'DONOHUE, TERRANCE            | 15:54 |       |        |                                       |
| SUB IN: GILMORE,DONOVAN                | 15:54 |       |        |                                       |
| SUB OUT: HULSEY,PAYTON                 | 15:54 |       |        |                                       |
| SUB OUT: BRANTLEY, JARRELL             | 15:54 |       |        |                                       |
| SUB OUT: HARRIS,NICK                   | 15:54 |       |        |                                       |
| TURNOVER by TEAM                       | 15:23 |       |        |                                       |
|                                        | 15:00 |       |        | MISSED JUMPER by ABIF,KAZEMBE         |
| REBOUND (DEF) by GILMORE,DONOVAN       | 15:00 |       |        |                                       |
| TURNOVER by GILMORE, DONOVAN           | 14:46 |       |        |                                       |
|                                        | 14:45 |       |        | STEAL by WILLIAMS, RODNEY             |
|                                        | 14:33 |       |        | TURNOVER by MOJICA, SAMMY             |
| TURNOVER by POINTER, MARQUISE          | 14:17 |       |        |                                       |
|                                        | 14:15 |       |        | STEAL by ALLEN, TERRELL               |
|                                        | 13:57 |       |        | MISSED JUMPER by ABIF,KAZEMBE         |
|                                        | 13:57 |       |        | REBOUND (OFF) by TEAM                 |
| SUB IN: BRANTLEY, JARRELL              | 13:55 |       |        |                                       |
| SUB IN: HULSEY,PAYTON                  | 13:55 |       |        |                                       |
| SUB OUT: POINTER, MARQUISE             | 13:55 |       |        |                                       |
| SUB OUT: GILMORE,DONOVAN               | 13:55 |       |        |                                       |
|                                        | 13:55 |       |        | SUB IN: ALLEN,TAVON                   |
|                                        | 13:55 |       |        | SUB IN: BAH,MOHAMED                   |
|                                        | 13:55 |       |        | SUB OUT: MOJICA,SAMMY                 |
|                                        | 13:55 |       |        | SUB OUT: ABIF,KAZEMBE                 |
|                                        | 13:35 | 7-8   | V 1    | GOOD! 3PTR by ALLEN,TAVON             |