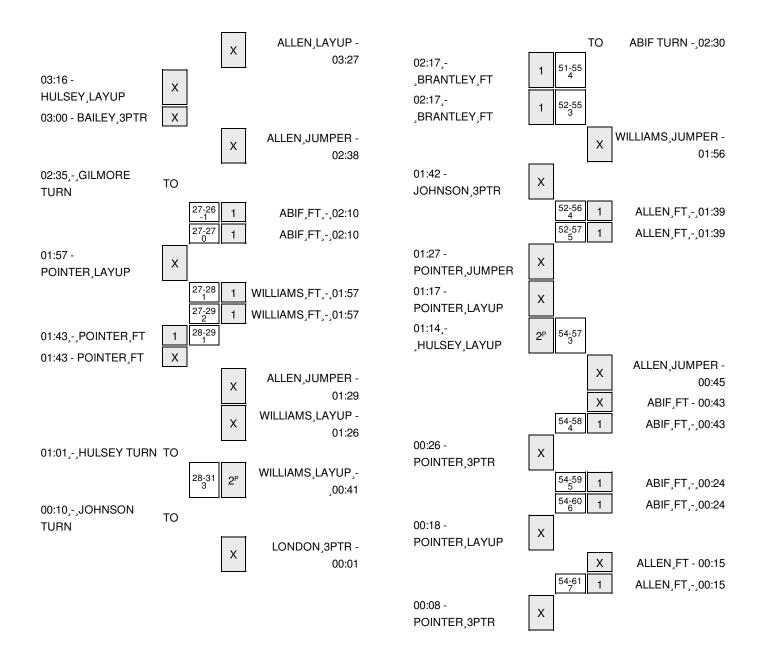

# COLL. OF CHARLESTON vs DREXEL 1/9/2016; 4:00 PM at DASKALAKIS ATHLETIC CENTER Period 1 Play-By-Play

| VISITORS: COLL. OF CHARLESTON          | Time  | Score | Margin | HOME: DREXEL                          |
|----------------------------------------|-------|-------|--------|---------------------------------------|
| MISSED JUMPER by JOHNSON, CAMERON      | 19:30 |       |        |                                       |
| REBOUND (OFF) by HARRIS, NICK          | 19:30 |       |        |                                       |
| MISSED LAYUP by HARRIS, NICK           | 19:25 |       |        |                                       |
| , i                                    | 19:25 |       |        | REBOUND (DEF) by TEAM                 |
|                                        | 19:10 | 2-0   | H 2    | GOOD! LAYUP by MOJICA, SAMMY [PNT]    |
| GOOD! JUMPER by JOHNSON, CAMERON [PNT] | 18:42 | 2-2   | Т      |                                       |
|                                        | 18:16 |       |        | MISSED JUMPER by WILLIAMS, RODNEY     |
|                                        | 18:16 |       |        | REBOUND (OFF) by ABIF,KAZEMBE         |
|                                        | 17:50 |       |        | MISSED 3PTR by ALLEN, TERRELL         |
| REBOUND (DEF) by TEAM                  | 17:50 |       |        |                                       |
| , , , ,                                | 17:49 |       |        | FOUL by WILLIAMS, RODNEY              |
| GOOD! 3PTR by BRANTLEY, JARRELL        | 17:25 | 2-5   | V 3    |                                       |
| ASSIST by POINTER, MARQUISE            | 17:25 |       |        |                                       |
|                                        | 16:57 |       |        | MISSED JUMPER by LONDON, RASHANN      |
| REBOUND (DEF) by JOHNSON,CAMERON       | 16:57 |       |        |                                       |
| GOOD! 3PTR by POINTER, MARQUISE        | 16:42 | 2-8   | V 6    |                                       |
|                                        | 16:16 |       |        | MISSED 3PTR by MOJICA,SAMMY           |
|                                        | 16:16 |       |        | REBOUND (OFF) by WILLIAMS, RODNEY     |
| FOUL by HARRIS,NICK                    | 15:54 |       |        | ` ' ·                                 |
|                                        | 15:54 |       |        | TIMEOUT MEDIA                         |
|                                        | 15:54 | 3-8   | V 5    | GOOD! FT by WILLIAMS, RODNEY          |
|                                        | 15:54 | 4-8   | V 4    | GOOD! FT by WILLIAMS, RODNEY          |
| SUB IN: BAILEY,EVAN                    | 15:54 |       |        | · · · · · · · · · · · · · · · · · · · |
| SUB IN: O'DONOHUE, TERRANCE            | 15:54 |       |        |                                       |
| SUB IN: GILMORE,DONOVAN                | 15:54 |       |        |                                       |
| SUB OUT: HULSEY,PAYTON                 | 15:54 |       |        |                                       |
| SUB OUT: BRANTLEY, JARRELL             | 15:54 |       |        |                                       |
| SUB OUT: HARRIS,NICK                   | 15:54 |       |        |                                       |
| TURNOVER by TEAM                       | 15:23 |       |        |                                       |
|                                        | 15:00 |       |        | MISSED JUMPER by ABIF,KAZEMBE         |
| REBOUND (DEF) by GILMORE,DONOVAN       | 15:00 |       |        |                                       |
| TURNOVER by GILMORE, DONOVAN           | 14:46 |       |        |                                       |
|                                        | 14:45 |       |        | STEAL by WILLIAMS, RODNEY             |
|                                        | 14:33 |       |        | TURNOVER by MOJICA, SAMMY             |
| TURNOVER by POINTER, MARQUISE          | 14:17 |       |        |                                       |
|                                        | 14:15 |       |        | STEAL by ALLEN, TERRELL               |
|                                        | 13:57 |       |        | MISSED JUMPER by ABIF,KAZEMBE         |
|                                        | 13:57 |       |        | REBOUND (OFF) by TEAM                 |
| SUB IN: BRANTLEY, JARRELL              | 13:55 |       |        |                                       |
| SUB IN: HULSEY,PAYTON                  | 13:55 |       |        |                                       |
| SUB OUT: POINTER, MARQUISE             | 13:55 |       |        |                                       |
| SUB OUT: GILMORE,DONOVAN               | 13:55 |       |        |                                       |
|                                        | 13:55 |       |        | SUB IN: ALLEN,TAVON                   |
|                                        | 13:55 |       |        | SUB IN: BAH,MOHAMED                   |
|                                        | 13:55 |       |        | SUB OUT: MOJICA,SAMMY                 |
|                                        | 13:55 |       |        | SUB OUT: ABIF,KAZEMBE                 |
|                                        | 13:35 | 7-8   | V 1    | GOOD! 3PTR by ALLEN,TAVON             |