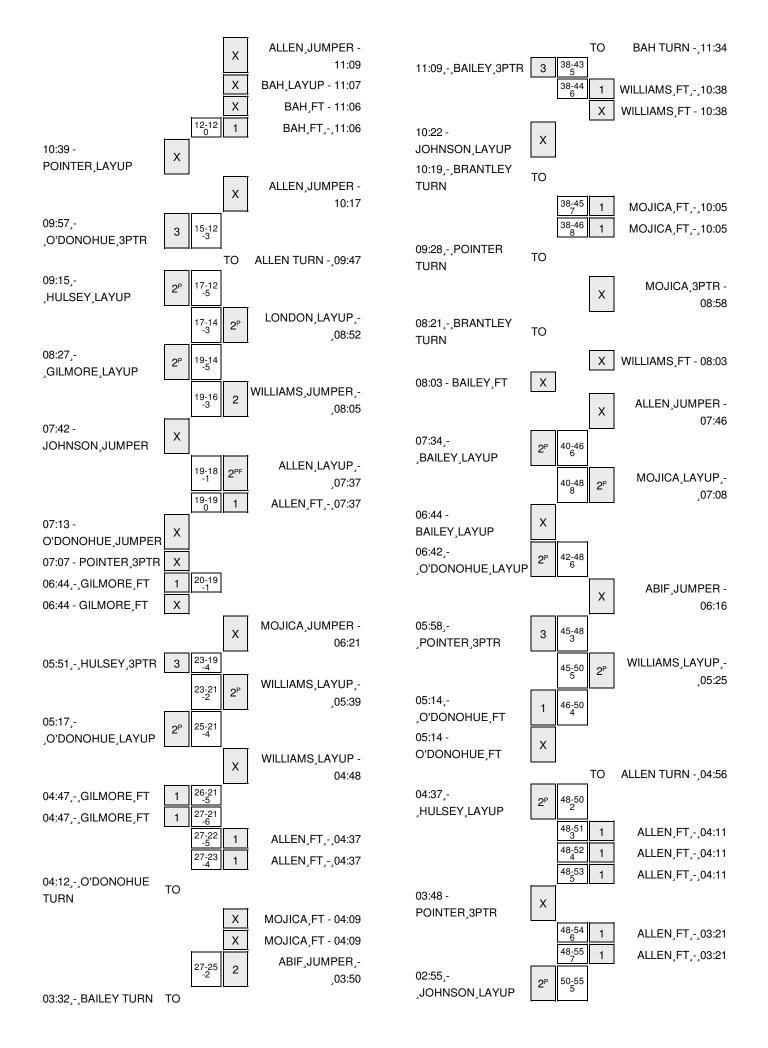

# COLL. OF CHARLESTON vs DREXEL 1/9/2016; 4:00 PM at DASKALAKIS ATHLETIC CENTER Period 1 Play-By-Play

| VISITORS: COLL. OF CHARLESTON          | Time  | Score | Margin | HOME: DREXEL                          |
|----------------------------------------|-------|-------|--------|---------------------------------------|
| MISSED JUMPER by JOHNSON, CAMERON      | 19:30 |       |        |                                       |
| REBOUND (OFF) by HARRIS, NICK          | 19:30 |       |        |                                       |
| MISSED LAYUP by HARRIS, NICK           | 19:25 |       |        |                                       |
| , i                                    | 19:25 |       |        | REBOUND (DEF) by TEAM                 |
|                                        | 19:10 | 2-0   | H 2    | GOOD! LAYUP by MOJICA, SAMMY [PNT]    |
| GOOD! JUMPER by JOHNSON, CAMERON [PNT] | 18:42 | 2-2   | Т      |                                       |
|                                        | 18:16 |       |        | MISSED JUMPER by WILLIAMS, RODNEY     |
|                                        | 18:16 |       |        | REBOUND (OFF) by ABIF,KAZEMBE         |
|                                        | 17:50 |       |        | MISSED 3PTR by ALLEN, TERRELL         |
| REBOUND (DEF) by TEAM                  | 17:50 |       |        |                                       |
| , , , ,                                | 17:49 |       |        | FOUL by WILLIAMS, RODNEY              |
| GOOD! 3PTR by BRANTLEY, JARRELL        | 17:25 | 2-5   | V 3    |                                       |
| ASSIST by POINTER, MARQUISE            | 17:25 |       |        |                                       |
|                                        | 16:57 |       |        | MISSED JUMPER by LONDON, RASHANN      |
| REBOUND (DEF) by JOHNSON,CAMERON       | 16:57 |       |        |                                       |
| GOOD! 3PTR by POINTER, MARQUISE        | 16:42 | 2-8   | V 6    |                                       |
|                                        | 16:16 |       |        | MISSED 3PTR by MOJICA,SAMMY           |
|                                        | 16:16 |       |        | REBOUND (OFF) by WILLIAMS, RODNEY     |
| FOUL by HARRIS,NICK                    | 15:54 |       |        | ` ' ·                                 |
|                                        | 15:54 |       |        | TIMEOUT MEDIA                         |
|                                        | 15:54 | 3-8   | V 5    | GOOD! FT by WILLIAMS, RODNEY          |
|                                        | 15:54 | 4-8   | V 4    | GOOD! FT by WILLIAMS, RODNEY          |
| SUB IN: BAILEY,EVAN                    | 15:54 |       |        | · · · · · · · · · · · · · · · · · · · |
| SUB IN: O'DONOHUE, TERRANCE            | 15:54 |       |        |                                       |
| SUB IN: GILMORE,DONOVAN                | 15:54 |       |        |                                       |
| SUB OUT: HULSEY,PAYTON                 | 15:54 |       |        |                                       |
| SUB OUT: BRANTLEY, JARRELL             | 15:54 |       |        |                                       |
| SUB OUT: HARRIS,NICK                   | 15:54 |       |        |                                       |
| TURNOVER by TEAM                       | 15:23 |       |        |                                       |
|                                        | 15:00 |       |        | MISSED JUMPER by ABIF,KAZEMBE         |
| REBOUND (DEF) by GILMORE,DONOVAN       | 15:00 |       |        |                                       |
| TURNOVER by GILMORE, DONOVAN           | 14:46 |       |        |                                       |
|                                        | 14:45 |       |        | STEAL by WILLIAMS, RODNEY             |
|                                        | 14:33 |       |        | TURNOVER by MOJICA, SAMMY             |
| TURNOVER by POINTER, MARQUISE          | 14:17 |       |        |                                       |
|                                        | 14:15 |       |        | STEAL by ALLEN, TERRELL               |
|                                        | 13:57 |       |        | MISSED JUMPER by ABIF,KAZEMBE         |
|                                        | 13:57 |       |        | REBOUND (OFF) by TEAM                 |
| SUB IN: BRANTLEY, JARRELL              | 13:55 |       |        |                                       |
| SUB IN: HULSEY,PAYTON                  | 13:55 |       |        |                                       |
| SUB OUT: POINTER, MARQUISE             | 13:55 |       |        |                                       |
| SUB OUT: GILMORE,DONOVAN               | 13:55 |       |        |                                       |
|                                        | 13:55 |       |        | SUB IN: ALLEN,TAVON                   |
|                                        | 13:55 |       |        | SUB IN: BAH,MOHAMED                   |
|                                        | 13:55 |       |        | SUB OUT: MOJICA,SAMMY                 |
|                                        | 13:55 |       |        | SUB OUT: ABIF,KAZEMBE                 |
|                                        | 13:35 | 7-8   | V 1    | GOOD! 3PTR by ALLEN,TAVON             |