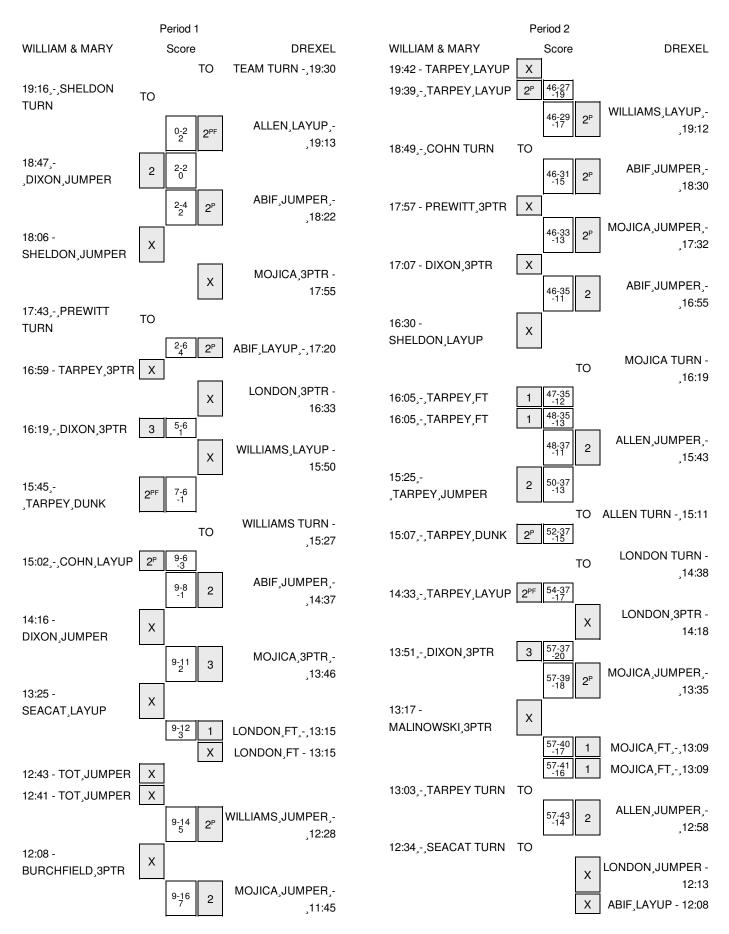

# WILLIAM & MARY vs DREXEL 1/7/2016; 7:00 PM at DASKALAKIS ATHLETIC CENTER Period 1 Play-By-Play

| VISITORS: WILLIAM & MARY                | Time  | Score | Margin | HOME: DREXEL                           |
|-----------------------------------------|-------|-------|--------|----------------------------------------|
|                                         | 19:30 |       |        | TURNOVER by TEAM                       |
| TURNOVER by SHELDON,SEAN                | 19:16 |       |        |                                        |
|                                         | 19:14 |       |        | STEAL by ALLEN, TERRELL                |
|                                         | 19:13 | 2-0   | H 2    | GOOD! LAYUP by ALLEN, TERRELL [FB/PNT] |
| GOOD! JUMPER by DIXON,DANIEL            | 18:47 | 2-2   | T      |                                        |
|                                         | 18:22 | 4-2   | H 2    | GOOD! JUMPER by ABIF, KAZEMBE [PNT]    |
|                                         | 18:22 |       |        | ASSIST by ALLEN, TERRELL               |
| MISSED JUMPER by SHELDON,SEAN           | 18:06 |       |        |                                        |
|                                         | 18:06 |       |        | REBOUND (DEF) by WILLIAMS, RODNEY      |
|                                         | 17:55 |       |        | MISSED 3PTR by MOJICA,SAMMY            |
| REBOUND (DEF) by COHN,DAVID             | 17:55 |       |        | •                                      |
| TURNOVER by PREWITT,OMAR                | 17:43 |       |        |                                        |
| FOUL by PREWITT,OMAR                    | 17:43 |       |        |                                        |
| ,,,,,,,,,,,,,,,,,,,,,,,,,,,,,,,,,,,,,,, | 17:20 | 6-2   | H 4    | GOOD! LAYUP by ABIF,KAZEMBE [PNT]      |
|                                         | 17:20 |       |        | ASSIST by ALLEN,TERRELL                |
| MISSED 3PTR by TARPEY,TERRY             | 16:59 |       |        | redict by receiving the                |
| inicold of the by that Little the       | 16:59 |       |        | REBOUND (DEF) by ABIF,KAZEMBE          |
|                                         | 16:33 |       |        | MISSED 3PTR by LONDON,RASHANN          |
| REBOUND (DEF) by DIXON,DANIEL           | 16:33 |       |        | MIGGED OF THE BY ECHODON, HASHANN      |
|                                         | 16:19 | 6-5   | H 1    |                                        |
| GOOD! 3PTR by DIXON,DANIEL              |       | 6-3   | пі     |                                        |
| ASSIST by TARPEY,TERRY                  | 16:19 |       |        | MICCED LAVIUD II. WILL LAMO DODNEY     |
| DEDOLIND (DEE) L. TARREY TERRY          | 15:50 |       |        | MISSED LAYUP by WILLIAMS,RODNEY        |
| REBOUND (DEF) by TARPEY, TERRY          | 15:50 |       |        |                                        |
| GOOD! DUNK by TARPEY,TERRY [FB/PNT]     | 15:45 | 6-7   | V 1    |                                        |
|                                         | 15:27 |       |        | TURNOVER by WILLIAMS,RODNEY            |
|                                         | 15:27 |       |        | FOUL by WILLIAMS, RODNEY               |
| TIMEOUT MEDIA                           | 15:27 |       |        |                                        |
| SUB IN: SEACAT,HUNTER                   | 15:27 |       |        |                                        |
| SUB OUT: SHELDON,SEAN                   | 15:27 |       |        |                                        |
| GOOD! LAYUP by COHN,DAVID [PNT]         | 15:02 | 6-9   | V 3    |                                        |
|                                         | 14:37 | 8-9   | V 1    | GOOD! JUMPER by ABIF,KAZEMBE           |
| MISSED JUMPER by DIXON,DANIEL           | 14:16 |       |        |                                        |
|                                         | 14:16 |       |        | REBOUND (DEF) by ABIF,KAZEMBE          |
|                                         | 13:46 | 11-9  | H 2    | GOOD! 3PTR by MOJICA,SAMMY             |
|                                         | 13:46 |       |        | ASSIST by ABIF,KAZEMBE                 |
|                                         | 13:34 |       |        | FOUL by LONDON, RASHANN                |
| SUB IN: TOT,OLIVER                      | 13:34 |       |        |                                        |
| SUB IN: BURCHFIELD, CONNOR              | 13:34 |       |        |                                        |
| SUB IN: MALINOWSKI,GREG                 | 13:34 |       |        |                                        |
| SUB OUT: DIXON,DANIEL                   | 13:34 |       |        |                                        |
| SUB OUT: TARPEY,TERRY                   | 13:34 |       |        |                                        |
| SUB OUT: COHN,DAVID                     | 13:34 |       |        |                                        |
| ,2                                      | 13:34 |       |        | SUB IN: BAH,MOHAMED                    |
|                                         | 13:34 |       |        | SUB OUT: ABIF,KAZEMBE                  |
| MISSED LAYUP by SEACAT,HUNTER           | 13:25 |       |        | OOD OOT. ADII ,IVIZEINIDE              |
| WINDOLD LATOR BY OLAOAT, HONTER         | 13:25 |       |        | REBOUND (DEF) by MOJICA,SAMMY          |
| FOLIA by TOT OLIVED                     |       |       |        | HEDOUND (DEF) BY MOJICA,SAMMY          |
| FOUL by TOT,OLIVER                      | 13:15 |       |        |                                        |

| VISITORS: WILLIAM & MARY             | Time  | Score | Margin     | HOME: DREXEL                           |
|--------------------------------------|-------|-------|------------|----------------------------------------|
|                                      | 13:15 | 12-9  | H 3        | GOOD! FT by LONDON,RASHANN             |
|                                      | 13:15 |       |            | MISSED FT by LONDON, RASHANN           |
| REBOUND (DEF) by SEACAT, HUNTER      | 13:15 |       |            |                                        |
| MISSED JUMPER by TOT,OLIVER          | 12:43 |       |            |                                        |
| REBOUND (OFF) by TOT, OLIVER         | 12:43 |       |            |                                        |
| MISSED JUMPER by TOT,OLIVER          | 12:41 |       |            |                                        |
|                                      | 12:41 |       |            | BLOCK by WILLIAMS, RODNEY              |
|                                      | 12:39 |       |            | REBOUND (DEF) by LONDON, RASHANN       |
|                                      | 12:28 | 14-9  | H 5        | GOOD! JUMPER by WILLIAMS, RODNEY [PNT] |
| MISSED 3PTR by BURCHFIELD,CONNOR     | 12:08 |       |            |                                        |
|                                      | 12:08 |       |            | REBOUND (DEF) by BAH, MOHAMED          |
|                                      | 11:45 | 16-9  | H 7        | GOOD! JUMPER by MOJICA, SAMMY          |
|                                      | 11:18 |       |            | FOUL by BAH,MOHAMED                    |
| TIMEOUT MEDIA                        | 11:18 |       |            | ,                                      |
| MISSED FT by MALINOWSKI,GREG         | 11:18 |       |            |                                        |
| REBOUND (DEADB) by TEAM              | 11:18 |       |            |                                        |
| GOOD! FT by MALINOWSKI,GREG          | 11:18 | 16-10 | H 6        |                                        |
| SUB IN: COHN,DAVID                   | 11:18 |       |            |                                        |
| SUB IN: DIXON,DANIEL                 | 11:18 |       |            |                                        |
| SUB IN: SHELDON, SEAN                | 11:18 |       |            |                                        |
| SUB OUT: TOT,OLIVER                  | 11:18 |       |            |                                        |
| SUB OUT: SEACAT, HUNTER              | 11:18 |       |            |                                        |
| SUB OUT: BURCHFIELD,CONNOR           | 11:18 |       |            |                                        |
| 002 001.201.01                       | 11:18 |       |            | SUB IN: ALLEN,TAVON                    |
|                                      | 11:18 |       |            | SUB IN: ABIF,KAZEMBE                   |
|                                      | 11:18 |       |            | SUB OUT: MOJICA,SAMMY                  |
|                                      | 11:18 |       |            | SUB OUT: WILLIAMS, RODNEY              |
| SUB IN: TARPEY,TERRY                 | 10:58 |       |            |                                        |
| SUB OUT: MALINOWSKI,GREG             | 10:58 |       |            |                                        |
|                                      | 10:50 |       |            | MISSED 3PTR by ALLEN,TAVON             |
| REBOUND (DEF) by DIXON, DANIEL       | 10:50 |       |            |                                        |
| GOOD! LAYUP by DIXON,DANIEL [PNT]    | 10:37 | 16-12 | H 4        |                                        |
| ASSIST by PREWITT,OMAR               | 10:37 | 10 12 |            |                                        |
| 7.66.67.57.7.12.77.7.7.61.0.4.1      | 10:20 |       |            | MISSED 3PTR by ALLEN,TAVON             |
| REBOUND (DEF) by COHN,DAVID          | 10:20 |       |            | WHOOLD OF THE SY MELLIN, THE ON        |
| GOOD! LAYUP by PREWITT,OMAR [FB/PNT] | 10:15 | 16-14 | H 2        |                                        |
| ASSIST by COHN,DAVID                 | 10:15 | 10 11 | ,,,_       |                                        |
| Accier by Cerin, Britis              | 09:53 |       |            | MISSED 3PTR by LONDON,RASHANN          |
| REBOUND (DEF) by COHN,DAVID          | 09:53 |       |            | WHOOLD OF THE OF LOTH OF WHAT          |
| GOOD! 3PTR by PREWITT, OMAR          | 09:28 | 16-17 | V 1        |                                        |
| ASSIST by COHN,DAVID                 | 09:28 | 10 17 | <b>v</b> . |                                        |
| Accier by Cerin, Britis              | 09:10 |       |            | MISSED JUMPER by ALLEN, TERRELL        |
| REBOUND (DEF) by DIXON, DANIEL       | 09:10 |       |            | WHOOLD COWN LITTS! MELLIN, TETRILLE    |
| TEBOOND (BEI ) by BINON, BANNEL      | 09:05 |       |            | SUB IN: WILLIAMS,RODNEY                |
|                                      | 09:05 |       |            | SUB IN: MOJICA,SAMMY                   |
|                                      | 09:05 |       |            | SUB OUT: LONDON,RASHANN                |
|                                      | 09:05 |       |            | SUB OUT: BAH,MOHAMED                   |
| GOOD! JUMPER by SHELDON,SEAN         | 08:55 | 16-19 | V 3        | COD COT. DAI I, MOTIVAMED              |
| ASSIST by PREWITT, OMAR              | 08:55 | 10-13 | ۷ ۵        |                                        |
| ACCION BY THE THIN I, OWN III        | 08:41 |       |            | MISSED JUMPER by ABIF,KAZEMBE          |
| REBOUND (DEF) by TARPEY,TERRY        | 08:41 |       |            | WINDOLD COWN LITTUY ADII ,IVAZLINIDL   |
| MISSED 3PTR by DIXON,DANIEL          | 08:26 |       |            |                                        |
|                                      | 00.20 |       |            |                                        |

| VISITORS: WILLIAM & MARY                   | Time  | Score | Margin | HOME: DREXEL                    |
|--------------------------------------------|-------|-------|--------|---------------------------------|
| REBOUND (OFF) by SHELDON,SEAN              | 08:26 |       |        |                                 |
| GOOD! LAYUP by DIXON,DANIEL [PNT]          | 08:21 | 16-21 | V 5    |                                 |
| ASSIST by SHELDON,SEAN                     | 08:21 |       |        |                                 |
|                                            | 08:01 |       |        | MISSED 3PTR by MOJICA,SAMMY     |
| REBOUND (DEF) by COHN, DAVID               | 08:01 |       |        |                                 |
|                                            | 07:53 |       |        | FOUL by ALLEN, TERRELL          |
| TIMEOUT MEDIA                              | 07:53 |       |        |                                 |
|                                            | 07:44 |       |        | SUB IN: LONDON, RASHANN         |
|                                            | 07:44 |       |        | SUB OUT: ALLEN, TERRELL         |
| GOOD! 3PTR by DIXON,DANIEL                 | 07:31 | 16-24 | V 8    |                                 |
| ASSIST by SHELDON, SEAN                    | 07:31 |       |        |                                 |
|                                            | 07:00 |       |        | MISSED 3PTR by MOJICA,SAMMY     |
| REBOUND (DEF) by PREWITT,OMAR              | 07:00 |       |        |                                 |
| GOOD! 3PTR by TARPEY,TERRY                 | 06:38 | 16-27 | V 11   |                                 |
| ASSIST by SHELDON, SEAN                    | 06:38 |       |        |                                 |
|                                            | 06:20 |       |        | TURNOVER by MOJICA,SAMMY        |
| STEAL by TARPEY,TERRY                      | 06:17 |       |        |                                 |
| MISSED 3PTR by DIXON, DANIEL               | 06:14 |       |        |                                 |
| REBOUND (OFF) by PREWITT, OMAR             | 06:14 |       |        |                                 |
|                                            | 06:11 |       |        | FOUL by ABIF,KAZEMBE            |
| SUB IN: SEACAT,HUNTER                      | 06:11 |       |        |                                 |
| SUB IN: MALINOWSKI,GREG                    | 06:11 |       |        |                                 |
| SUB IN: BURCHFIELD, CONNOR                 | 06:11 |       |        |                                 |
| SUB OUT: PREWITT,OMAR                      | 06:11 |       |        |                                 |
| SUB OUT: DIXON,DANIEL                      | 06:11 |       |        |                                 |
| SUB OUT: SHELDON,SEAN                      | 06:11 |       |        |                                 |
| GOOD! 3PTR by COHN,DAVID                   | 05:52 | 16-30 | V 14   |                                 |
| ASSIST by MALINOWSKI,GREG                  | 05:52 |       |        |                                 |
| FOUL by SEACAT, HUNTER                     | 05:26 |       |        |                                 |
|                                            | 05:26 | 17-30 | V 13   | GOOD! FT by WILLIAMS, RODNEY    |
|                                            | 05:26 | 18-30 | V 12   | GOOD! FT by WILLIAMS, RODNEY    |
|                                            | 05:26 |       |        | SUB IN: ALLEN,TERRELL           |
|                                            | 05:26 |       |        | SUB OUT: LONDON,RASHANN         |
| GOOD! JUMPER by TARPEY, TERRY              | 05:07 | 18-32 | V 14   |                                 |
| ASSIST by SEACAT, HUNTER                   | 05:07 |       |        |                                 |
| FOUL by MALINOWSKI,GREG                    | 04:43 |       |        |                                 |
| SUB IN: PREWITT,OMAR                       | 04:43 |       |        |                                 |
| SUB OUT: TARPEY,TERRY                      | 04:43 |       |        |                                 |
|                                            | 04:43 |       |        | SUB IN: BAH,MOHAMED             |
|                                            | 04:43 |       |        | SUB OUT: ABIF,KAZEMBE           |
|                                            | 04:30 |       |        | MISSED 3PTR by ALLEN,TAVON      |
| REBOUND (DEF) by COHN,DAVID                | 04:30 |       |        |                                 |
| GOOD! JUMPER by SEACAT, HUNTER [PNT]       | 04:15 | 18-34 | V 16   |                                 |
|                                            | 04:07 |       |        | TIMEOUT 30SEC                   |
|                                            | 04:07 |       |        | SUB IN: LONDON,RASHANN          |
|                                            | 04:07 |       |        | SUB OUT: BAH,MOHAMED            |
|                                            | 03:44 |       |        | MISSED JUMPER by ALLEN, TERRELL |
| REBOUND (DEF) by MALINOWSKI,GREG           | 03:44 |       |        |                                 |
| GOOD! LAYUP by BURCHFIELD, CONNOR [FB/PNT] | 03:38 | 18-36 | V 18   |                                 |
| SUB IN: SHELDON,SEAN                       | 03:32 |       |        |                                 |
| SUB OUT: SEACAT, HUNTER                    | 03:32 |       |        |                                 |
|                                            | 03:32 |       |        | SUB IN: ABIF,KAZEMBE            |

| VISITORS: WILLIAM & MARY         | Time  | Score | Margin | HOME: DREXEL                         |
|----------------------------------|-------|-------|--------|--------------------------------------|
|                                  | 03:32 |       |        | SUB OUT: ALLEN,TAVON                 |
|                                  | 03:09 | 20-36 | V 16   | GOOD! DUNK by WILLIAMS, RODNEY [PNT] |
|                                  | 02:53 |       |        | FOUL by MOJICA,SAMMY                 |
| SUB IN: DIXON,DANIEL             | 02:53 |       |        |                                      |
| SUB IN: TARPEY,TERRY             | 02:53 |       |        |                                      |
| SUB OUT: MALINOWSKI,GREG         | 02:53 |       |        |                                      |
| SUB OUT: BURCHFIELD, CONNOR      | 02:53 |       |        |                                      |
| TURNOVER by COHN,DAVID           | 02:44 |       |        |                                      |
|                                  | 02:40 |       |        | STEAL by WILLIAMS, RODNEY            |
|                                  | 02:34 | 22-36 | V 14   | GOOD! JUMPER by LONDON, RASHANN      |
| TURNOVER by SHELDON, SEAN        | 02:17 |       |        |                                      |
|                                  | 02:15 |       |        | STEAL by WILLIAMS, RODNEY            |
|                                  | 02:14 | 24-36 | V 12   | GOOD! LAYUP by LONDON, RASHANN [PNT] |
|                                  | 02:14 |       |        | ASSIST by WILLIAMS, RODNEY           |
| FOUL by DIXON, DANIEL            | 02:14 |       |        |                                      |
|                                  | 02:14 |       |        | MISSED FT by LONDON, RASHANN         |
| REBOUND (DEF) by TARPEY, TERRY   | 02:14 |       |        |                                      |
| FOUL by PREWITT,OMAR             | 02:02 |       |        |                                      |
| TURNOVER by PREWITT,OMAR         | 02:02 |       |        |                                      |
| SUB IN: MALINOWSKI,GREG          | 02:02 |       |        |                                      |
| SUB OUT: PREWITT,OMAR            | 02:02 |       |        |                                      |
|                                  | 01:47 |       |        | TURNOVER by ABIF,KAZEMBE             |
| STEAL by TARPEY, TERRY           | 01:46 |       |        |                                      |
|                                  | 01:45 |       |        | FOUL by ALLEN, TERRELL               |
| GOOD! FT by TARPEY, TERRY        | 01:45 | 24-37 | V 13   |                                      |
| GOOD! FT by TARPEY, TERRY        | 01:45 | 24-38 | V 14   |                                      |
|                                  | 01:27 | 26-38 | V 12   | GOOD! JUMPER by MOJICA, SAMMY [PNT]  |
| MISSED 3PTR by MALINOWSKI,GREG   | 01:17 |       |        |                                      |
|                                  | 01:17 |       |        | REBOUND (DEF) by ABIF,KAZEMBE        |
| FOUL by TARPEY, TERRY            | 01:04 |       |        |                                      |
|                                  | 01:04 | 27-38 | V 11   | GOOD! FT by ALLEN, TERRELL           |
|                                  | 01:04 |       |        | MISSED FT by ALLEN, TERRELL          |
| REBOUND (DEF) by TARPEY, TERRY   | 01:04 |       |        |                                      |
|                                  | 00:49 |       |        | FOUL by LONDON, RASHANN              |
| GOOD! FT by DIXON, DANIEL        | 00:49 | 27-39 | V 12   |                                      |
| GOOD! FT by DIXON, DANIEL        | 00:49 | 27-40 | V 13   |                                      |
|                                  | 00:36 |       |        | TURNOVER by LONDON, RASHANN          |
| STEAL by TARPEY,TERRY            | 00:35 |       |        |                                      |
| GOOD! DUNK by TARPEY,TERRY [PNT] | 00:30 | 27-42 | V 15   |                                      |
|                                  | 00:07 |       |        | FOUL by MOJICA,SAMMY                 |
|                                  | 00:07 |       |        | TURNOVER by MOJICA,SAMMY             |
| GOOD! JUMPER by COHN,DAVID       | 00:00 | 27-44 | V 17   |                                      |

#### WILLIAM & MARY 44, DREXEL 27

| Period 1-only | In<br>Paint | Off<br>T/O | 2nd<br>Chance | Fast<br>Break | Bench | 2222 |                        |
|---------------|-------------|------------|---------------|---------------|-------|------|------------------------|
| WM            | 16          | 11         | 5             | 6             | 5     |      | Score tied - 2 times   |
| DREXEL        | 14          | 8          | 0             | 2             | 0     |      | Lead changed - 4 times |