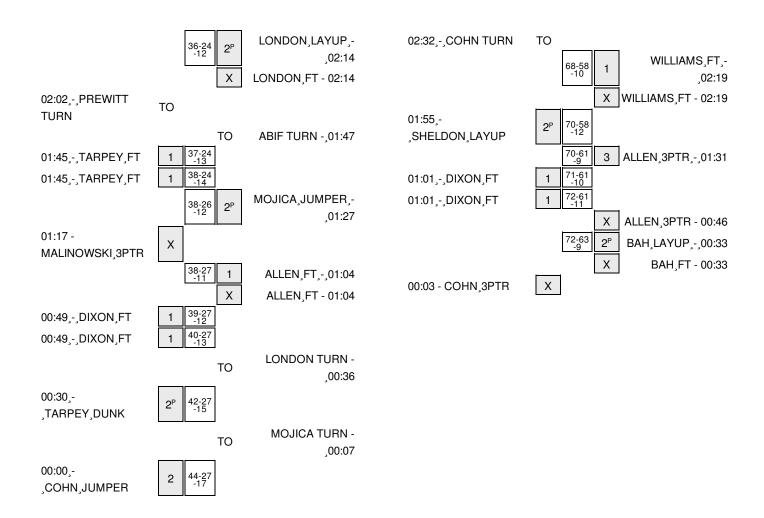

# WILLIAM & MARY vs DREXEL 1/7/2016; 7:00 PM at DASKALAKIS ATHLETIC CENTER Period 2 Play-By-Play

| VISITORS: WILLIAM & MARY             | Time  | Score | Margin | HOME: DREXEL                          |
|--------------------------------------|-------|-------|--------|---------------------------------------|
| MISSED LAYUP by TARPEY,TERRY         | 19:42 |       |        |                                       |
| REBOUND (OFF) by TARPEY, TERRY       | 19:42 |       |        |                                       |
| GOOD! LAYUP by TARPEY,TERRY [PNT]    | 19:39 | 27-46 | V 19   |                                       |
|                                      | 19:12 | 29-46 | V 17   | GOOD! LAYUP by WILLIAMS, RODNEY [PNT] |
|                                      | 19:12 |       |        | ASSIST by LONDON, RASHANN             |
|                                      | 18:56 |       |        | FOUL by LONDON, RASHANN               |
|                                      | 18:56 |       |        | SUB IN: ALLEN, TAVON                  |
|                                      | 18:56 |       |        | SUB OUT: LONDON, RASHANN              |
| TURNOVER by COHN, DAVID              | 18:49 |       |        |                                       |
|                                      | 18:30 | 31-46 | V 15   | GOOD! JUMPER by ABIF,KAZEMBE [PNT]    |
|                                      | 18:30 |       |        | ASSIST by ALLEN, TERRELL              |
| MISSED 3PTR by PREWITT,OMAR          | 17:57 |       |        |                                       |
|                                      | 17:57 |       |        | REBOUND (DEF) by ABIF,KAZEMBE         |
|                                      | 17:32 | 33-46 | V 13   | GOOD! JUMPER by MOJICA, SAMMY [PNT]   |
| MISSED 3PTR by DIXON,DANIEL          | 17:07 |       |        |                                       |
|                                      | 17:07 |       |        | REBOUND (DEF) by MOJICA, SAMMY        |
|                                      | 16:55 | 35-46 | V 11   | GOOD! JUMPER by ABIF,KAZEMBE          |
|                                      | 16:55 |       |        | ASSIST by ALLEN,TAVON                 |
| MISSED LAYUP by SHELDON, SEAN        | 16:30 |       |        |                                       |
|                                      | 16:30 |       |        | BLOCK by WILLIAMS, RODNEY             |
|                                      | 16:29 |       |        | REBOUND (DEF) by WILLIAMS, RODNEY     |
|                                      | 16:19 |       |        | TURNOVER by MOJICA,SAMMY              |
|                                      | 16:05 |       |        | FOUL by ABIF,KAZEMBE                  |
| GOOD! FT by TARPEY,TERRY             | 16:05 | 35-47 | V 12   |                                       |
| GOOD! FT by TARPEY,TERRY             | 16:05 | 35-48 | V 13   |                                       |
|                                      | 16:05 |       |        | SUB IN: LONDON,RASHANN                |
|                                      | 16:05 |       |        | SUB OUT: MOJICA,SAMMY                 |
|                                      | 15:43 | 37-48 | V 11   | GOOD! JUMPER by ALLEN, TERRELL        |
|                                      | 15:43 |       |        | ASSIST by ALLEN,TAVON                 |
| GOOD! JUMPER by TARPEY, TERRY        | 15:25 | 37-50 | V 13   |                                       |
|                                      | 15:11 |       |        | TURNOVER by ALLEN,TAVON               |
| STEAL by TARPEY,TERRY                | 15:10 |       |        |                                       |
| GOOD! DUNK by TARPEY,TERRY [PNT]     | 15:07 | 37-52 | V 15   |                                       |
|                                      | 14:38 |       |        | TURNOVER by LONDON,RASHANN            |
| STEAL by TARPEY,TERRY                | 14:35 |       |        |                                       |
| GOOD! LAYUP by TARPEY,TERRY [FB/PNT] | 14:33 | 37-54 | V 17   |                                       |
| ASSIST by PREWITT,OMAR               | 14:33 |       |        |                                       |
|                                      | 14:32 |       |        | TIMEOUT 30SEC                         |
| SUB IN: MALINOWSKI,GREG              | 14:32 |       |        |                                       |
| SUB IN: SEACAT, HUNTER               | 14:32 |       |        |                                       |
| SUB OUT: TARPEY,TERRY                | 14:32 |       |        |                                       |
| SUB OUT: SHELDON,SEAN                | 14:32 |       |        |                                       |
|                                      | 14:32 |       |        | SUB IN: MOJICA,SAMMY                  |
|                                      | 14:32 |       |        | SUB OUT: ALLEN,TAVON                  |
|                                      | 14:18 |       |        | MISSED 3PTR by LONDON,RASHANN         |
| REBOUND (DEF) by TEAM                | 14:18 |       |        |                                       |
| TIMEOUT MEDIA                        | 14:11 |       |        |                                       |