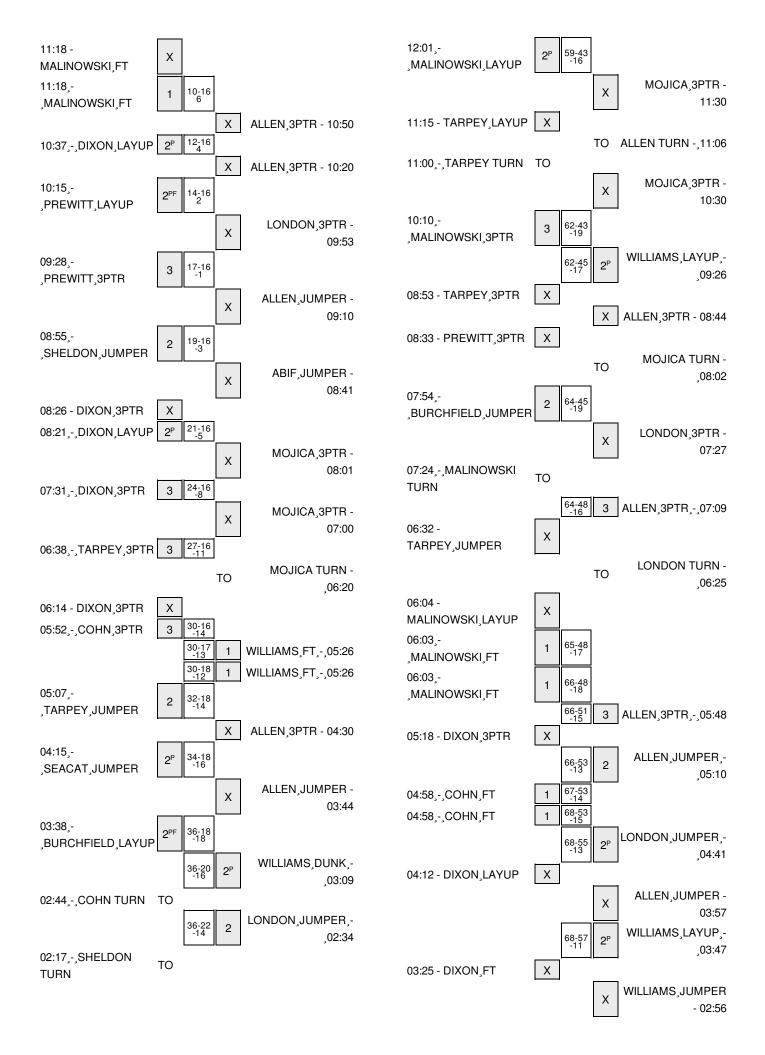

# WILLIAM & MARY vs DREXEL 1/7/2016; 7:00 PM at DASKALAKIS ATHLETIC CENTER Period 2 Play-By-Play

| VISITORS: WILLIAM & MARY             | Time  | Score | Margin | HOME: DREXEL                          |
|--------------------------------------|-------|-------|--------|---------------------------------------|
| MISSED LAYUP by TARPEY,TERRY         | 19:42 |       |        |                                       |
| REBOUND (OFF) by TARPEY, TERRY       | 19:42 |       |        |                                       |
| GOOD! LAYUP by TARPEY,TERRY [PNT]    | 19:39 | 27-46 | V 19   |                                       |
|                                      | 19:12 | 29-46 | V 17   | GOOD! LAYUP by WILLIAMS, RODNEY [PNT] |
|                                      | 19:12 |       |        | ASSIST by LONDON, RASHANN             |
|                                      | 18:56 |       |        | FOUL by LONDON, RASHANN               |
|                                      | 18:56 |       |        | SUB IN: ALLEN, TAVON                  |
|                                      | 18:56 |       |        | SUB OUT: LONDON, RASHANN              |
| TURNOVER by COHN, DAVID              | 18:49 |       |        |                                       |
|                                      | 18:30 | 31-46 | V 15   | GOOD! JUMPER by ABIF,KAZEMBE [PNT]    |
|                                      | 18:30 |       |        | ASSIST by ALLEN, TERRELL              |
| MISSED 3PTR by PREWITT,OMAR          | 17:57 |       |        |                                       |
|                                      | 17:57 |       |        | REBOUND (DEF) by ABIF,KAZEMBE         |
|                                      | 17:32 | 33-46 | V 13   | GOOD! JUMPER by MOJICA, SAMMY [PNT]   |
| MISSED 3PTR by DIXON,DANIEL          | 17:07 |       |        |                                       |
|                                      | 17:07 |       |        | REBOUND (DEF) by MOJICA, SAMMY        |
|                                      | 16:55 | 35-46 | V 11   | GOOD! JUMPER by ABIF,KAZEMBE          |
|                                      | 16:55 |       |        | ASSIST by ALLEN,TAVON                 |
| MISSED LAYUP by SHELDON, SEAN        | 16:30 |       |        |                                       |
|                                      | 16:30 |       |        | BLOCK by WILLIAMS, RODNEY             |
|                                      | 16:29 |       |        | REBOUND (DEF) by WILLIAMS, RODNEY     |
|                                      | 16:19 |       |        | TURNOVER by MOJICA,SAMMY              |
|                                      | 16:05 |       |        | FOUL by ABIF,KAZEMBE                  |
| GOOD! FT by TARPEY,TERRY             | 16:05 | 35-47 | V 12   |                                       |
| GOOD! FT by TARPEY,TERRY             | 16:05 | 35-48 | V 13   |                                       |
|                                      | 16:05 |       |        | SUB IN: LONDON,RASHANN                |
|                                      | 16:05 |       |        | SUB OUT: MOJICA,SAMMY                 |
|                                      | 15:43 | 37-48 | V 11   | GOOD! JUMPER by ALLEN, TERRELL        |
|                                      | 15:43 |       |        | ASSIST by ALLEN,TAVON                 |
| GOOD! JUMPER by TARPEY, TERRY        | 15:25 | 37-50 | V 13   |                                       |
|                                      | 15:11 |       |        | TURNOVER by ALLEN,TAVON               |
| STEAL by TARPEY,TERRY                | 15:10 |       |        |                                       |
| GOOD! DUNK by TARPEY,TERRY [PNT]     | 15:07 | 37-52 | V 15   |                                       |
|                                      | 14:38 |       |        | TURNOVER by LONDON,RASHANN            |
| STEAL by TARPEY,TERRY                | 14:35 |       |        |                                       |
| GOOD! LAYUP by TARPEY,TERRY [FB/PNT] | 14:33 | 37-54 | V 17   |                                       |
| ASSIST by PREWITT,OMAR               | 14:33 |       |        |                                       |
|                                      | 14:32 |       |        | TIMEOUT 30SEC                         |
| SUB IN: MALINOWSKI,GREG              | 14:32 |       |        |                                       |
| SUB IN: SEACAT, HUNTER               | 14:32 |       |        |                                       |
| SUB OUT: TARPEY,TERRY                | 14:32 |       |        |                                       |
| SUB OUT: SHELDON,SEAN                | 14:32 |       |        |                                       |
|                                      | 14:32 |       |        | SUB IN: MOJICA,SAMMY                  |
|                                      | 14:32 |       |        | SUB OUT: ALLEN,TAVON                  |
|                                      | 14:18 |       |        | MISSED 3PTR by LONDON,RASHANN         |
| REBOUND (DEF) by TEAM                | 14:18 |       |        |                                       |
| TIMEOUT MEDIA                        | 14:11 |       |        |                                       |