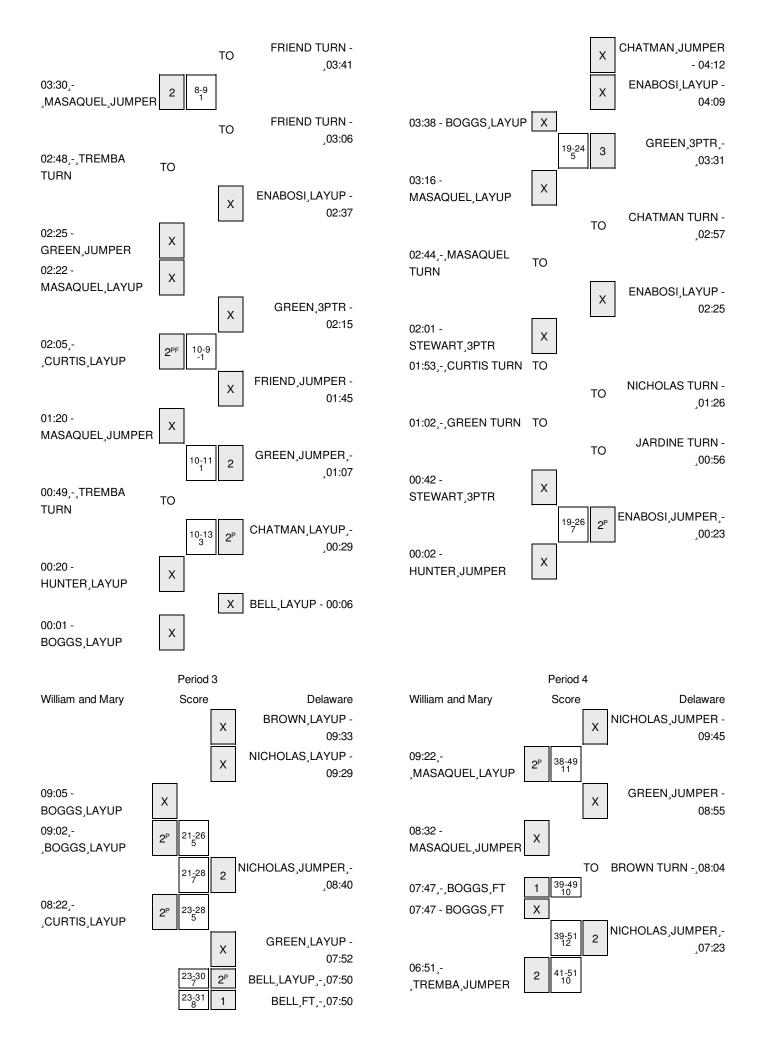

### William and Mary vs Delaware 1/26/2016; 7:00 p.m. at Newark, Del. (Bob Carpenter Center) Period 1 Play-By-Play

| VISITORS: William and Mary           | Time  | Score | Margin | HOME: Delaware                                              |
|--------------------------------------|-------|-------|--------|-------------------------------------------------------------|
| MISSED LAYUP by CURTIS,KASEY         | 09:45 |       |        |                                                             |
| · ·                                  | 09:45 |       |        | BLOCK by GREEN, COURTNI                                     |
| REBOUND (OFF) by TEAM                | 09:45 |       |        |                                                             |
| MISSED 3PTR by GREEN,JENNA           | 09:34 |       |        |                                                             |
| REBOUND (OFF) by MASAQUEL, ALEXANDRA | 09:34 |       |        |                                                             |
| MISSED JUMPER by BOGGS,BIANCA        | 09:06 |       |        |                                                             |
|                                      | 09:06 |       |        | REBOUND (DEF) by GREEN, COURTNI                             |
|                                      | 08:53 |       |        | TURNOVER by GREEN, COURTNI                                  |
| MISSED JUMPER by MASAQUEL, ALEXANDRA | 08:40 |       |        |                                                             |
| REBOUND (OFF) by BOGGS,BIANCA        | 08:40 |       |        |                                                             |
| MISSED JUMPER by BOGGS,BIANCA        | 08:28 |       |        |                                                             |
|                                      | 08:28 |       |        | REBOUND (DEF) by NICHOLAS, MAKEDA                           |
| FOUL by GREEN,JENNA                  | 08:16 |       |        |                                                             |
|                                      | 08:16 | 1-0   | H 1    | GOOD! FT by ENABOSI,NICOLE                                  |
|                                      | 08:16 | 2-0   | H 2    | GOOD! FT by ENABOSI,NICOLE                                  |
| MISSED LAYUP by MASAQUEL,ALEXANDRA   | 08:00 |       |        | ·                                                           |
|                                      | 08:00 |       |        | REBOUND (DEF) by ENABOSI,NICOLE                             |
|                                      | 07:45 |       |        | MISSED JUMPER by NICHOLAS, MAKEDA                           |
| REBOUND (DEF) by TEAM                | 07:45 |       |        | •                                                           |
| GOOD! LAYUP by BOGGS,BIANCA [PNT]    | 07:30 | 2-2   | Т      |                                                             |
| ASSIST by TREMBA,MARLENA             | 07:30 |       |        |                                                             |
|                                      | 06:57 |       |        | MISSED JUMPER by BROWN, ERIKA                               |
|                                      | 06:57 |       |        | REBOUND (OFF) by BROWN,ERIKA                                |
|                                      | 06:53 | 4-2   | H 2    | GOOD! LAYUP by BROWN,ERIKA [PNT]                            |
| TURNOVER by MASAQUEL,ALEXANDRA       | 06:32 |       |        | , , ,                                                       |
|                                      | 06:32 |       |        | SUB IN: JARDINE,HANNAH                                      |
|                                      | 06:32 |       |        | SUB OUT: ENABOSI,NICOLE                                     |
|                                      | 06:24 |       |        | MISSED JUMPER by JARDINE, HANNAH                            |
|                                      | 06:24 |       |        | REBOUND (OFF) by GREEN, COURTNI                             |
|                                      | 06:07 |       |        | MISSED JUMPER by NICHOLAS, MAKEDA                           |
| REBOUND (DEF) by TREMBA,MARLENA      | 06:07 |       |        | ,                                                           |
| , , ,                                | 05:53 |       |        | FOUL by NICHOLAS,MAKEDA                                     |
| MISSED FT by MASAQUEL,ALEXANDRA      | 05:53 |       |        | ,                                                           |
| REBOUND (DEADB) by TEAM              | 05:53 |       |        |                                                             |
| GOOD! FT by MASAQUEL,ALEXANDRA       | 05:53 | 4-3   | H 1    |                                                             |
|                                      | 05:28 |       |        | MISSED LAYUP by JARDINE, HANNAH                             |
|                                      | 05:28 |       |        | REBOUND (OFF) by NICHOLAS,MAKEDA                            |
|                                      | 05:25 |       |        | MISSED LAYUP by NICHOLAS,MAKEDA                             |
| BLOCK by CURTIS,KASEY                | 05:25 |       |        | •                                                           |
| ,                                    | 05:25 |       |        | REBOUND (OFF) by TEAM                                       |
| SUB IN: SMITH,CHANDLER               | 05:25 |       |        | , ,                                                         |
| SUB OUT: CURTIS,KASEY                | 05:25 |       |        |                                                             |
| , .                                  | 05:20 | 6-3   | H 3    | GOOD! LAYUP by GREEN,COURTNI [PNT]                          |
| GOOD! 3PTR by GREEN,JENNA            | 04:55 | 6-6   | T      | 5, 5, 5, 5, 5, 5, 6, 7, 7, 7, 7, 7, 7, 7, 7, 7, 7, 7, 7, 7, |
| .,                                   | 04:39 |       |        | TURNOVER by BELL,ALECIA                                     |
| TIMEOUT media                        | 04:39 |       |        |                                                             |
|                                      | 04:32 |       |        | SUB IN: FRIEND,HANNAH                                       |
|                                      | 01.02 |       |        | 305 H. HILLIAD, II WWW.                                     |