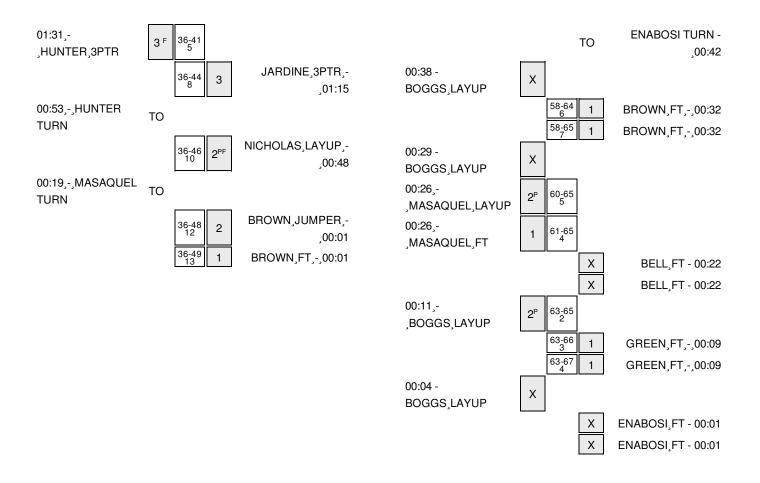

### William and Mary vs Delaware 1/26/2016; 7:00 p.m. at Newark, Del. (Bob Carpenter Center) Period 1 Play-By-Play

| VISITORS: William and Mary           | Time  | Score | Margin | HOME: Delaware                                              |
|--------------------------------------|-------|-------|--------|-------------------------------------------------------------|
| MISSED LAYUP by CURTIS,KASEY         | 09:45 |       |        |                                                             |
| · ·                                  | 09:45 |       |        | BLOCK by GREEN, COURTNI                                     |
| REBOUND (OFF) by TEAM                | 09:45 |       |        |                                                             |
| MISSED 3PTR by GREEN,JENNA           | 09:34 |       |        |                                                             |
| REBOUND (OFF) by MASAQUEL, ALEXANDRA | 09:34 |       |        |                                                             |
| MISSED JUMPER by BOGGS,BIANCA        | 09:06 |       |        |                                                             |
|                                      | 09:06 |       |        | REBOUND (DEF) by GREEN, COURTNI                             |
|                                      | 08:53 |       |        | TURNOVER by GREEN, COURTNI                                  |
| MISSED JUMPER by MASAQUEL, ALEXANDRA | 08:40 |       |        |                                                             |
| REBOUND (OFF) by BOGGS,BIANCA        | 08:40 |       |        |                                                             |
| MISSED JUMPER by BOGGS,BIANCA        | 08:28 |       |        |                                                             |
|                                      | 08:28 |       |        | REBOUND (DEF) by NICHOLAS, MAKEDA                           |
| FOUL by GREEN,JENNA                  | 08:16 |       |        |                                                             |
|                                      | 08:16 | 1-0   | H 1    | GOOD! FT by ENABOSI,NICOLE                                  |
|                                      | 08:16 | 2-0   | H 2    | GOOD! FT by ENABOSI,NICOLE                                  |
| MISSED LAYUP by MASAQUEL,ALEXANDRA   | 08:00 |       |        | ·                                                           |
|                                      | 08:00 |       |        | REBOUND (DEF) by ENABOSI,NICOLE                             |
|                                      | 07:45 |       |        | MISSED JUMPER by NICHOLAS, MAKEDA                           |
| REBOUND (DEF) by TEAM                | 07:45 |       |        | •                                                           |
| GOOD! LAYUP by BOGGS,BIANCA [PNT]    | 07:30 | 2-2   | Т      |                                                             |
| ASSIST by TREMBA,MARLENA             | 07:30 |       |        |                                                             |
|                                      | 06:57 |       |        | MISSED JUMPER by BROWN, ERIKA                               |
|                                      | 06:57 |       |        | REBOUND (OFF) by BROWN,ERIKA                                |
|                                      | 06:53 | 4-2   | H 2    | GOOD! LAYUP by BROWN,ERIKA [PNT]                            |
| TURNOVER by MASAQUEL,ALEXANDRA       | 06:32 |       |        | , , ,                                                       |
|                                      | 06:32 |       |        | SUB IN: JARDINE,HANNAH                                      |
|                                      | 06:32 |       |        | SUB OUT: ENABOSI,NICOLE                                     |
|                                      | 06:24 |       |        | MISSED JUMPER by JARDINE, HANNAH                            |
|                                      | 06:24 |       |        | REBOUND (OFF) by GREEN, COURTNI                             |
|                                      | 06:07 |       |        | MISSED JUMPER by NICHOLAS, MAKEDA                           |
| REBOUND (DEF) by TREMBA,MARLENA      | 06:07 |       |        | ,                                                           |
| , , ,                                | 05:53 |       |        | FOUL by NICHOLAS,MAKEDA                                     |
| MISSED FT by MASAQUEL,ALEXANDRA      | 05:53 |       |        | ,                                                           |
| REBOUND (DEADB) by TEAM              | 05:53 |       |        |                                                             |
| GOOD! FT by MASAQUEL,ALEXANDRA       | 05:53 | 4-3   | H 1    |                                                             |
|                                      | 05:28 |       |        | MISSED LAYUP by JARDINE, HANNAH                             |
|                                      | 05:28 |       |        | REBOUND (OFF) by NICHOLAS,MAKEDA                            |
|                                      | 05:25 |       |        | MISSED LAYUP by NICHOLAS,MAKEDA                             |
| BLOCK by CURTIS,KASEY                | 05:25 |       |        | •                                                           |
| ,                                    | 05:25 |       |        | REBOUND (OFF) by TEAM                                       |
| SUB IN: SMITH,CHANDLER               | 05:25 |       |        | , ,                                                         |
| SUB OUT: CURTIS,KASEY                | 05:25 |       |        |                                                             |
| , .                                  | 05:20 | 6-3   | H 3    | GOOD! LAYUP by GREEN,COURTNI [PNT]                          |
| GOOD! 3PTR by GREEN,JENNA            | 04:55 | 6-6   | T      | 5, 5, 5, 5, 5, 5, 6, 7, 7, 7, 7, 7, 7, 7, 7, 7, 7, 7, 7, 7, |
| .,                                   | 04:39 |       |        | TURNOVER by BELL,ALECIA                                     |
| TIMEOUT media                        | 04:39 |       |        |                                                             |
|                                      | 04:32 |       |        | SUB IN: FRIEND,HANNAH                                       |
|                                      | 01.02 |       |        | 305 H. HILLIAD, II WWW.                                     |