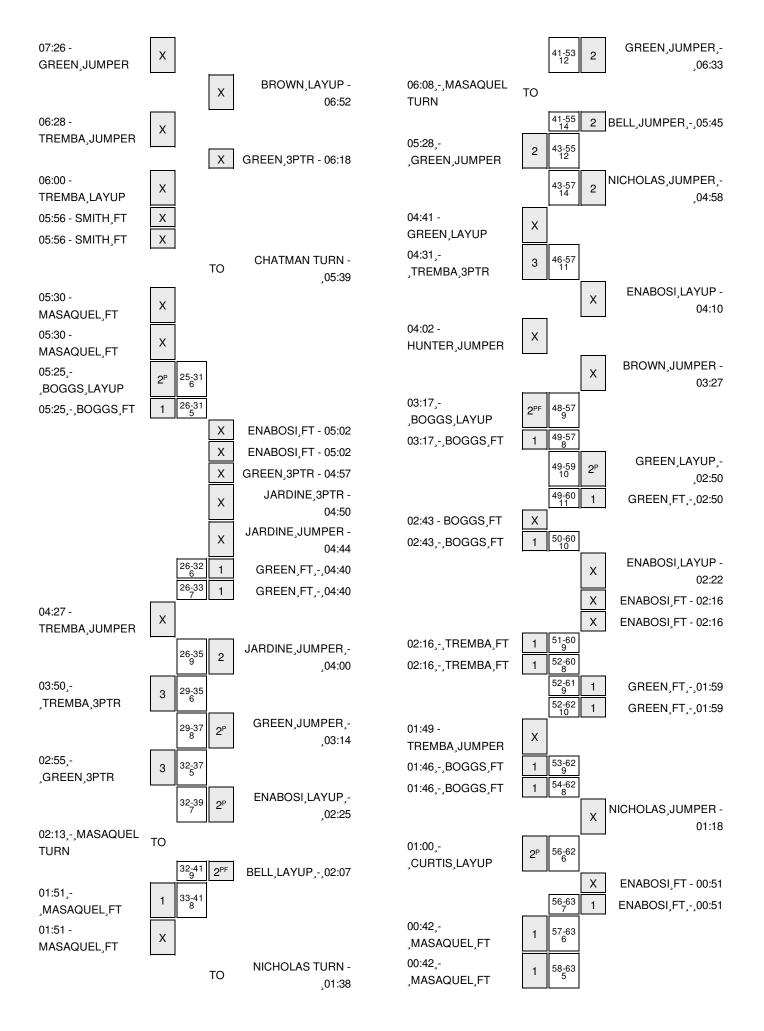

### William and Mary vs Delaware 1/26/2016; 7:00 p.m. at Newark, Del. (Bob Carpenter Center) Period 1 Play-By-Play

| VISITORS: William and Mary           | Time  | Score | Margin | HOME: Delaware                                              |
|--------------------------------------|-------|-------|--------|-------------------------------------------------------------|
| MISSED LAYUP by CURTIS,KASEY         | 09:45 |       |        |                                                             |
| · ·                                  | 09:45 |       |        | BLOCK by GREEN, COURTNI                                     |
| REBOUND (OFF) by TEAM                | 09:45 |       |        |                                                             |
| MISSED 3PTR by GREEN,JENNA           | 09:34 |       |        |                                                             |
| REBOUND (OFF) by MASAQUEL, ALEXANDRA | 09:34 |       |        |                                                             |
| MISSED JUMPER by BOGGS,BIANCA        | 09:06 |       |        |                                                             |
|                                      | 09:06 |       |        | REBOUND (DEF) by GREEN, COURTNI                             |
|                                      | 08:53 |       |        | TURNOVER by GREEN, COURTNI                                  |
| MISSED JUMPER by MASAQUEL, ALEXANDRA | 08:40 |       |        |                                                             |
| REBOUND (OFF) by BOGGS,BIANCA        | 08:40 |       |        |                                                             |
| MISSED JUMPER by BOGGS,BIANCA        | 08:28 |       |        |                                                             |
|                                      | 08:28 |       |        | REBOUND (DEF) by NICHOLAS, MAKEDA                           |
| FOUL by GREEN,JENNA                  | 08:16 |       |        |                                                             |
|                                      | 08:16 | 1-0   | H 1    | GOOD! FT by ENABOSI,NICOLE                                  |
|                                      | 08:16 | 2-0   | H 2    | GOOD! FT by ENABOSI,NICOLE                                  |
| MISSED LAYUP by MASAQUEL,ALEXANDRA   | 08:00 |       |        | ·                                                           |
|                                      | 08:00 |       |        | REBOUND (DEF) by ENABOSI,NICOLE                             |
|                                      | 07:45 |       |        | MISSED JUMPER by NICHOLAS, MAKEDA                           |
| REBOUND (DEF) by TEAM                | 07:45 |       |        | •                                                           |
| GOOD! LAYUP by BOGGS,BIANCA [PNT]    | 07:30 | 2-2   | Т      |                                                             |
| ASSIST by TREMBA,MARLENA             | 07:30 |       |        |                                                             |
|                                      | 06:57 |       |        | MISSED JUMPER by BROWN, ERIKA                               |
|                                      | 06:57 |       |        | REBOUND (OFF) by BROWN,ERIKA                                |
|                                      | 06:53 | 4-2   | H 2    | GOOD! LAYUP by BROWN,ERIKA [PNT]                            |
| TURNOVER by MASAQUEL,ALEXANDRA       | 06:32 |       |        | , , ,                                                       |
|                                      | 06:32 |       |        | SUB IN: JARDINE,HANNAH                                      |
|                                      | 06:32 |       |        | SUB OUT: ENABOSI,NICOLE                                     |
|                                      | 06:24 |       |        | MISSED JUMPER by JARDINE, HANNAH                            |
|                                      | 06:24 |       |        | REBOUND (OFF) by GREEN, COURTNI                             |
|                                      | 06:07 |       |        | MISSED JUMPER by NICHOLAS, MAKEDA                           |
| REBOUND (DEF) by TREMBA,MARLENA      | 06:07 |       |        | ,                                                           |
| , , ,                                | 05:53 |       |        | FOUL by NICHOLAS,MAKEDA                                     |
| MISSED FT by MASAQUEL,ALEXANDRA      | 05:53 |       |        | ,                                                           |
| REBOUND (DEADB) by TEAM              | 05:53 |       |        |                                                             |
| GOOD! FT by MASAQUEL,ALEXANDRA       | 05:53 | 4-3   | H 1    |                                                             |
|                                      | 05:28 |       |        | MISSED LAYUP by JARDINE, HANNAH                             |
|                                      | 05:28 |       |        | REBOUND (OFF) by NICHOLAS,MAKEDA                            |
|                                      | 05:25 |       |        | MISSED LAYUP by NICHOLAS,MAKEDA                             |
| BLOCK by CURTIS,KASEY                | 05:25 |       |        | •                                                           |
| ,                                    | 05:25 |       |        | REBOUND (OFF) by TEAM                                       |
| SUB IN: SMITH,CHANDLER               | 05:25 |       |        | , ,                                                         |
| SUB OUT: CURTIS,KASEY                | 05:25 |       |        |                                                             |
| , .                                  | 05:20 | 6-3   | H 3    | GOOD! LAYUP by GREEN,COURTNI [PNT]                          |
| GOOD! 3PTR by GREEN,JENNA            | 04:55 | 6-6   | T      | 5, 5, 5, 5, 5, 5, 6, 7, 7, 7, 7, 7, 7, 7, 7, 7, 7, 7, 7, 7, |
| .,                                   | 04:39 |       |        | TURNOVER by BELL,ALECIA                                     |
| TIMEOUT media                        | 04:39 |       |        |                                                             |
|                                      | 04:32 |       |        | SUB IN: FRIEND,HANNAH                                       |
|                                      | 01.02 |       |        | 305 H. HILLIAD, II WWW.                                     |