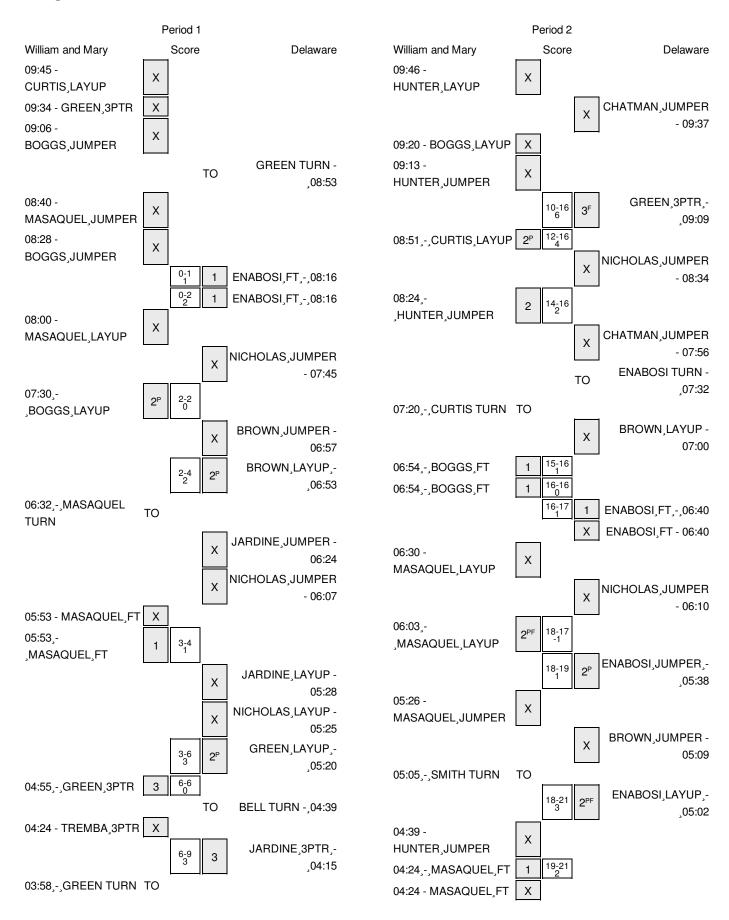

### William and Mary vs Delaware 1/26/2016; 7:00 p.m. at Newark, Del. (Bob Carpenter Center) Period 1 Play-By-Play

| VISITORS: William and Mary           | Time  | Score | Margin | HOME: Delaware                                              |
|--------------------------------------|-------|-------|--------|-------------------------------------------------------------|
| MISSED LAYUP by CURTIS,KASEY         | 09:45 |       |        |                                                             |
| · ·                                  | 09:45 |       |        | BLOCK by GREEN, COURTNI                                     |
| REBOUND (OFF) by TEAM                | 09:45 |       |        |                                                             |
| MISSED 3PTR by GREEN,JENNA           | 09:34 |       |        |                                                             |
| REBOUND (OFF) by MASAQUEL, ALEXANDRA | 09:34 |       |        |                                                             |
| MISSED JUMPER by BOGGS,BIANCA        | 09:06 |       |        |                                                             |
|                                      | 09:06 |       |        | REBOUND (DEF) by GREEN, COURTNI                             |
|                                      | 08:53 |       |        | TURNOVER by GREEN, COURTNI                                  |
| MISSED JUMPER by MASAQUEL, ALEXANDRA | 08:40 |       |        |                                                             |
| REBOUND (OFF) by BOGGS,BIANCA        | 08:40 |       |        |                                                             |
| MISSED JUMPER by BOGGS,BIANCA        | 08:28 |       |        |                                                             |
|                                      | 08:28 |       |        | REBOUND (DEF) by NICHOLAS, MAKEDA                           |
| FOUL by GREEN,JENNA                  | 08:16 |       |        |                                                             |
|                                      | 08:16 | 1-0   | H 1    | GOOD! FT by ENABOSI,NICOLE                                  |
|                                      | 08:16 | 2-0   | H 2    | GOOD! FT by ENABOSI,NICOLE                                  |
| MISSED LAYUP by MASAQUEL,ALEXANDRA   | 08:00 |       |        | ·                                                           |
|                                      | 08:00 |       |        | REBOUND (DEF) by ENABOSI,NICOLE                             |
|                                      | 07:45 |       |        | MISSED JUMPER by NICHOLAS, MAKEDA                           |
| REBOUND (DEF) by TEAM                | 07:45 |       |        | •                                                           |
| GOOD! LAYUP by BOGGS,BIANCA [PNT]    | 07:30 | 2-2   | Т      |                                                             |
| ASSIST by TREMBA,MARLENA             | 07:30 |       |        |                                                             |
|                                      | 06:57 |       |        | MISSED JUMPER by BROWN, ERIKA                               |
|                                      | 06:57 |       |        | REBOUND (OFF) by BROWN,ERIKA                                |
|                                      | 06:53 | 4-2   | H 2    | GOOD! LAYUP by BROWN,ERIKA [PNT]                            |
| TURNOVER by MASAQUEL,ALEXANDRA       | 06:32 |       |        | , , ,                                                       |
|                                      | 06:32 |       |        | SUB IN: JARDINE,HANNAH                                      |
|                                      | 06:32 |       |        | SUB OUT: ENABOSI,NICOLE                                     |
|                                      | 06:24 |       |        | MISSED JUMPER by JARDINE, HANNAH                            |
|                                      | 06:24 |       |        | REBOUND (OFF) by GREEN, COURTNI                             |
|                                      | 06:07 |       |        | MISSED JUMPER by NICHOLAS, MAKEDA                           |
| REBOUND (DEF) by TREMBA,MARLENA      | 06:07 |       |        | ,                                                           |
| , , ,                                | 05:53 |       |        | FOUL by NICHOLAS,MAKEDA                                     |
| MISSED FT by MASAQUEL,ALEXANDRA      | 05:53 |       |        | ,                                                           |
| REBOUND (DEADB) by TEAM              | 05:53 |       |        |                                                             |
| GOOD! FT by MASAQUEL,ALEXANDRA       | 05:53 | 4-3   | H 1    |                                                             |
|                                      | 05:28 |       |        | MISSED LAYUP by JARDINE, HANNAH                             |
|                                      | 05:28 |       |        | REBOUND (OFF) by NICHOLAS,MAKEDA                            |
|                                      | 05:25 |       |        | MISSED LAYUP by NICHOLAS,MAKEDA                             |
| BLOCK by CURTIS,KASEY                | 05:25 |       |        | •                                                           |
| ,                                    | 05:25 |       |        | REBOUND (OFF) by TEAM                                       |
| SUB IN: SMITH,CHANDLER               | 05:25 |       |        | , ,                                                         |
| SUB OUT: CURTIS,KASEY                | 05:25 |       |        |                                                             |
| , .                                  | 05:20 | 6-3   | H 3    | GOOD! LAYUP by GREEN,COURTNI [PNT]                          |
| GOOD! 3PTR by GREEN,JENNA            | 04:55 | 6-6   | T      | 5, 5, 5, 5, 5, 5, 6, 7, 7, 7, 7, 7, 7, 7, 7, 7, 7, 7, 7, 7, |
| .,                                   | 04:39 |       |        | TURNOVER by BELL,ALECIA                                     |
| TIMEOUT media                        | 04:39 |       |        |                                                             |
|                                      | 04:32 |       |        | SUB IN: FRIEND,HANNAH                                       |
|                                      | 01.02 |       |        | 305 H. HILLIAD, II WWW.                                     |