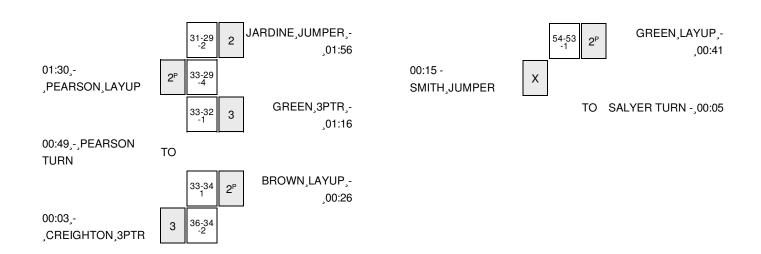

# DREXEL vs Delaware 1/22/2016; 7:00 p.m. at Newark, Del. (Bob Carpenter Center) Period 1 Play-By-Play

| VISITORS: DREXEL                        | Time  | Score | Margin | HOME: Delaware                     |
|-----------------------------------------|-------|-------|--------|------------------------------------|
| MISSED JUMPER by CURRAN,SARAH           | 09:31 |       |        |                                    |
|                                         | 09:31 |       |        | REBOUND (DEF) by TEAM              |
|                                         | 09:15 |       |        | MISSED LAYUP by NICHOLAS, MAKEDA   |
| REBOUND (DEF) by CURRAN,SARAH           | 09:15 |       |        |                                    |
| TURNOVER by SCHLUTH, JACKIE             | 08:49 |       |        |                                    |
|                                         | 08:26 |       |        | MISSED JUMPER by NICHOLAS, MAKEDA  |
| REBOUND (DEF) by CURRAN,SARAH           | 08:26 |       |        |                                    |
| GOOD! LAYUP by PELLECHIO, JESSICA [PNT] | 08:10 | 0-2   | V 2    |                                    |
|                                         | 07:39 |       |        | MISSED JUMPER by BELL, ALECIA      |
|                                         | 07:39 |       |        | REBOUND (OFF) by GREEN, COURTNI    |
|                                         | 07:34 |       |        | TURNOVER by TEAM                   |
|                                         | 07:34 |       |        | SUB IN: BROWN,ERIKA                |
|                                         | 07:34 |       |        | SUB OUT: SALYER,JODI               |
| MISSED LAYUP by SCHLUTH, JACKIE         | 07:19 |       |        |                                    |
|                                         | 07:19 |       |        | REBOUND (DEF) by NICHOLAS, MAKEDA  |
|                                         | 07:08 |       |        | MISSED LAYUP by BELL,ALECIA        |
| REBOUND (DEF) by SCHLUTH, JACKIE        | 07:08 |       |        |                                    |
| MISSED 3PTR by CREIGHTON, MEGHAN        | 06:54 |       |        |                                    |
|                                         | 06:54 |       |        | REBOUND (DEF) by JARDINE, HANNAH   |
|                                         | 06:41 |       |        | TURNOVER by GREEN, COURTNI         |
| MISSED 3PTR by PELLECHIO, JESSICA       | 06:28 |       |        | •                                  |
| ·                                       | 06:28 |       |        | REBOUND (DEF) by NICHOLAS, MAKEDA  |
|                                         | 06:20 | 2-2   | Т      | GOOD! JUMPER by BROWN, ERIKA       |
| MISSED JUMPER by SCHLUTH, JACKIE        | 05:55 |       |        | ,                                  |
|                                         | 05:55 |       |        | REBOUND (DEF) by NICHOLAS,MAKEDA   |
|                                         | 05:46 |       |        | MISSED LAYUP by BROWN,ERIKA        |
|                                         | 05:46 |       |        | REBOUND (OFF) by NICHOLAS,MAKEDA   |
|                                         | 05:41 |       |        | MISSED JUMPER by NICHOLAS, MAKEDA  |
|                                         | 05:41 |       |        | REBOUND (OFF) by BELL,ALECIA       |
| FOUL by SCHLUTH, JACKIE                 | 05:41 |       |        | TIEBOOTTO (OTT ) OJ BELLI, LEEO, T |
| TOOL BY COLLECTION COME                 | 05:37 |       |        | MISSED FT by BELL,ALECIA           |
|                                         | 05:37 |       |        | REBOUND (DEADB) by TEAM            |
|                                         | 05:37 |       |        | MISSED FT by BELL,ALECIA           |
|                                         | 05:37 |       |        | REBOUND (OFF) by TEAM              |
| SUB OUT: PELLECHIO, JESSICA             | 05:37 |       |        | TIEBOONB (OTT) by TEAN             |
| SUB OUT: CREIGHTON, MEGHAN              | 05:37 |       |        |                                    |
| SUB OUT: PEARSON,RACHEL                 | 05:37 |       |        |                                    |
| SUB OUT: CURRAN,SARAH                   | 05:37 |       |        |                                    |
| SUB OUT: SCHLUTH, JACKIE                | 05:37 |       |        |                                    |
| SUB IN: PELLECHIO, JESSICA              | 05:33 |       |        |                                    |
| SUB IN: CREIGHTON, MEGHAN               | 05:33 |       |        |                                    |
| SUB IN: PEARSON,RACHEL                  | 05:33 |       |        |                                    |
| SUB IN: CURRAN, SARAH                   | 05:33 |       |        |                                    |
|                                         | 05.33 |       |        |                                    |
| SUB IN: KRACIKOVA,TEREZA                |       |       |        | MISSED ODED by DDOMAN EDIVA        |
| DEPOLIND (DEE) by ODEIGHTON MEGHAN      | 05:29 |       |        | MISSED 3PTR by BROWN,ERIKA         |
| REBOUND (DEF) by CREIGHTON, MEGHAN      | 05:29 | 0.5   | \/ O   |                                    |
| GOOD! 3PTR by CREIGHTON,MEGHAN          | 05:18 | 2-5   | V 3    |                                    |