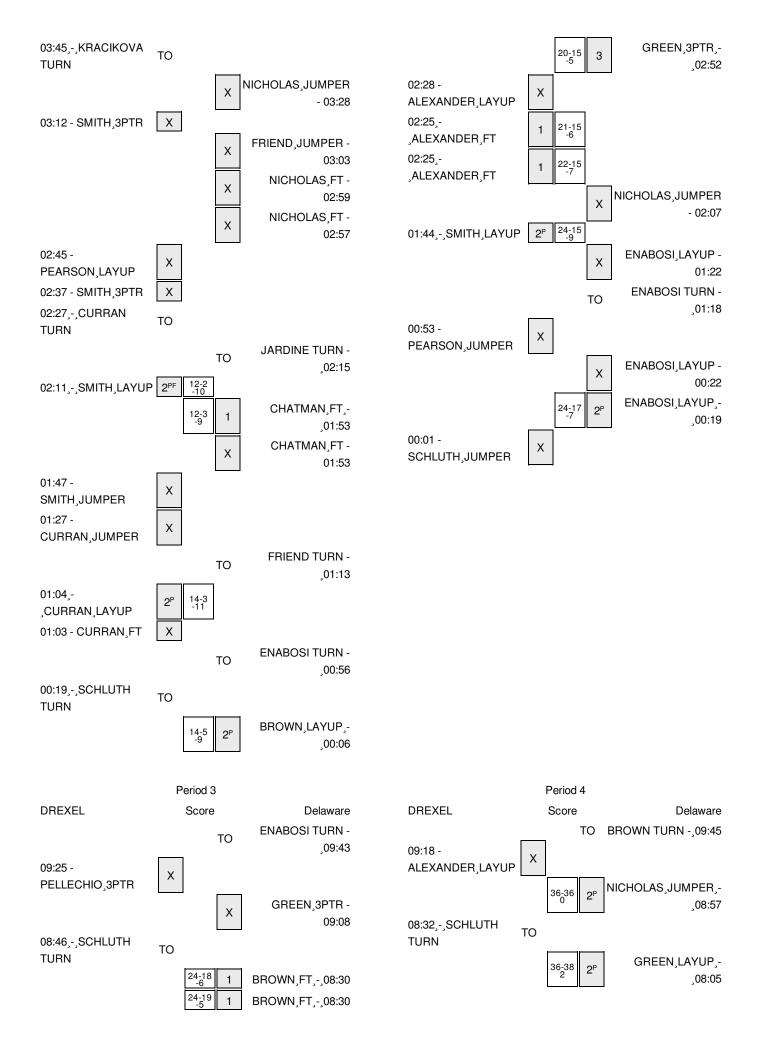

# DREXEL vs Delaware 1/22/2016; 7:00 p.m. at Newark, Del. (Bob Carpenter Center) Period 1 Play-By-Play

| VISITORS: DREXEL                        | Time  | Score | Margin | HOME: Delaware                     |
|-----------------------------------------|-------|-------|--------|------------------------------------|
| MISSED JUMPER by CURRAN,SARAH           | 09:31 |       |        |                                    |
|                                         | 09:31 |       |        | REBOUND (DEF) by TEAM              |
|                                         | 09:15 |       |        | MISSED LAYUP by NICHOLAS, MAKEDA   |
| REBOUND (DEF) by CURRAN,SARAH           | 09:15 |       |        |                                    |
| TURNOVER by SCHLUTH, JACKIE             | 08:49 |       |        |                                    |
|                                         | 08:26 |       |        | MISSED JUMPER by NICHOLAS, MAKEDA  |
| REBOUND (DEF) by CURRAN,SARAH           | 08:26 |       |        |                                    |
| GOOD! LAYUP by PELLECHIO, JESSICA [PNT] | 08:10 | 0-2   | V 2    |                                    |
|                                         | 07:39 |       |        | MISSED JUMPER by BELL, ALECIA      |
|                                         | 07:39 |       |        | REBOUND (OFF) by GREEN, COURTNI    |
|                                         | 07:34 |       |        | TURNOVER by TEAM                   |
|                                         | 07:34 |       |        | SUB IN: BROWN,ERIKA                |
|                                         | 07:34 |       |        | SUB OUT: SALYER,JODI               |
| MISSED LAYUP by SCHLUTH, JACKIE         | 07:19 |       |        |                                    |
|                                         | 07:19 |       |        | REBOUND (DEF) by NICHOLAS, MAKEDA  |
|                                         | 07:08 |       |        | MISSED LAYUP by BELL,ALECIA        |
| REBOUND (DEF) by SCHLUTH, JACKIE        | 07:08 |       |        |                                    |
| MISSED 3PTR by CREIGHTON, MEGHAN        | 06:54 |       |        |                                    |
|                                         | 06:54 |       |        | REBOUND (DEF) by JARDINE, HANNAH   |
|                                         | 06:41 |       |        | TURNOVER by GREEN, COURTNI         |
| MISSED 3PTR by PELLECHIO, JESSICA       | 06:28 |       |        | •                                  |
| ·                                       | 06:28 |       |        | REBOUND (DEF) by NICHOLAS, MAKEDA  |
|                                         | 06:20 | 2-2   | Т      | GOOD! JUMPER by BROWN, ERIKA       |
| MISSED JUMPER by SCHLUTH, JACKIE        | 05:55 |       |        | ,                                  |
|                                         | 05:55 |       |        | REBOUND (DEF) by NICHOLAS,MAKEDA   |
|                                         | 05:46 |       |        | MISSED LAYUP by BROWN,ERIKA        |
|                                         | 05:46 |       |        | REBOUND (OFF) by NICHOLAS,MAKEDA   |
|                                         | 05:41 |       |        | MISSED JUMPER by NICHOLAS, MAKEDA  |
|                                         | 05:41 |       |        | REBOUND (OFF) by BELL,ALECIA       |
| FOUL by SCHLUTH, JACKIE                 | 05:41 |       |        | TIEBOOTTO (OTT ) OJ BELLI, LEEO, T |
| TOOL BY COLLECTION COME                 | 05:37 |       |        | MISSED FT by BELL,ALECIA           |
|                                         | 05:37 |       |        | REBOUND (DEADB) by TEAM            |
|                                         | 05:37 |       |        | MISSED FT by BELL,ALECIA           |
|                                         | 05:37 |       |        | REBOUND (OFF) by TEAM              |
| SUB OUT: PELLECHIO, JESSICA             | 05:37 |       |        | TIEBOONB (OTT) by TEAN             |
| SUB OUT: CREIGHTON, MEGHAN              | 05:37 |       |        |                                    |
| SUB OUT: PEARSON,RACHEL                 | 05:37 |       |        |                                    |
| SUB OUT: CURRAN,SARAH                   | 05:37 |       |        |                                    |
| SUB OUT: SCHLUTH, JACKIE                | 05:37 |       |        |                                    |
| SUB IN: PELLECHIO, JESSICA              | 05:33 |       |        |                                    |
| SUB IN: CREIGHTON, MEGHAN               | 05:33 |       |        |                                    |
| SUB IN: PEARSON,RACHEL                  | 05:33 |       |        |                                    |
| SUB IN: CURRAN, SARAH                   | 05:33 |       |        |                                    |
|                                         | 05.33 |       |        |                                    |
| SUB IN: KRACIKOVA,TEREZA                |       |       |        | MISSED ODED by DDOMAN EDIVA        |
| DEPOLIND (DEE) by ODEIGHTON MEGHAN      | 05:29 |       |        | MISSED 3PTR by BROWN,ERIKA         |
| REBOUND (DEF) by CREIGHTON, MEGHAN      | 05:29 | 0.5   | \/ O   |                                    |
| GOOD! 3PTR by CREIGHTON,MEGHAN          | 05:18 | 2-5   | V 3    |                                    |