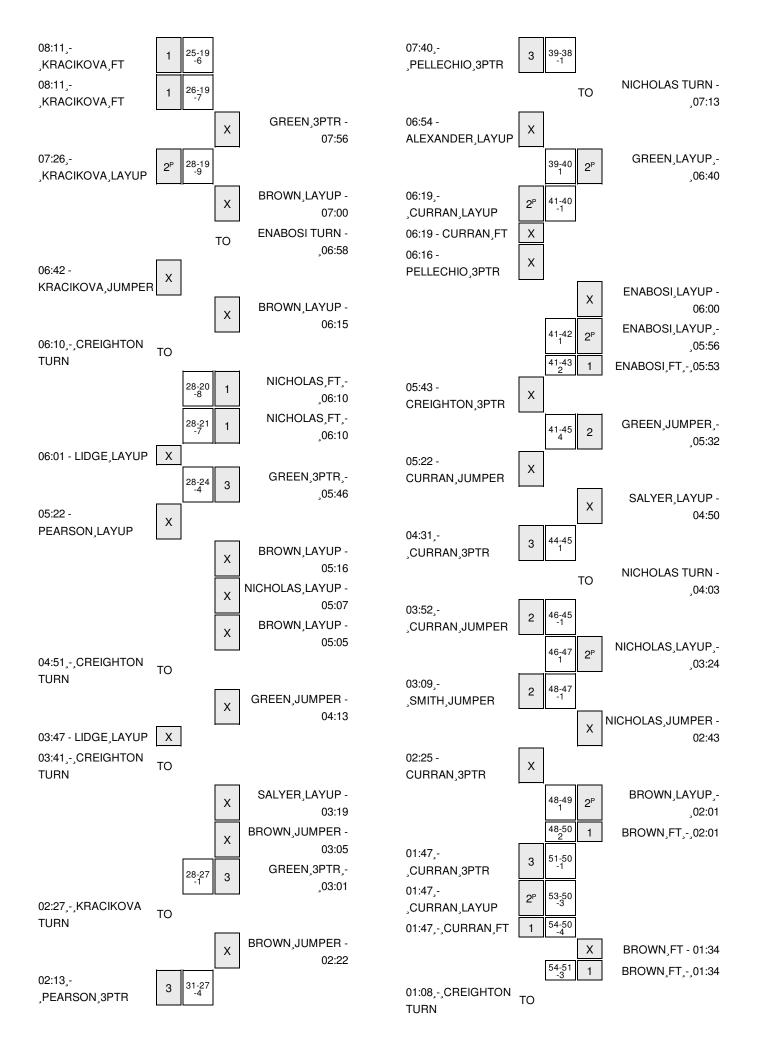

# DREXEL vs Delaware 1/22/2016; 7:00 p.m. at Newark, Del. (Bob Carpenter Center) Period 1 Play-By-Play

| VISITORS: DREXEL                        | Time  | Score | Margin | HOME: Delaware                     |
|-----------------------------------------|-------|-------|--------|------------------------------------|
| MISSED JUMPER by CURRAN,SARAH           | 09:31 |       |        |                                    |
|                                         | 09:31 |       |        | REBOUND (DEF) by TEAM              |
|                                         | 09:15 |       |        | MISSED LAYUP by NICHOLAS, MAKEDA   |
| REBOUND (DEF) by CURRAN,SARAH           | 09:15 |       |        |                                    |
| TURNOVER by SCHLUTH, JACKIE             | 08:49 |       |        |                                    |
|                                         | 08:26 |       |        | MISSED JUMPER by NICHOLAS, MAKEDA  |
| REBOUND (DEF) by CURRAN,SARAH           | 08:26 |       |        |                                    |
| GOOD! LAYUP by PELLECHIO, JESSICA [PNT] | 08:10 | 0-2   | V 2    |                                    |
|                                         | 07:39 |       |        | MISSED JUMPER by BELL, ALECIA      |
|                                         | 07:39 |       |        | REBOUND (OFF) by GREEN, COURTNI    |
|                                         | 07:34 |       |        | TURNOVER by TEAM                   |
|                                         | 07:34 |       |        | SUB IN: BROWN,ERIKA                |
|                                         | 07:34 |       |        | SUB OUT: SALYER,JODI               |
| MISSED LAYUP by SCHLUTH, JACKIE         | 07:19 |       |        |                                    |
|                                         | 07:19 |       |        | REBOUND (DEF) by NICHOLAS, MAKEDA  |
|                                         | 07:08 |       |        | MISSED LAYUP by BELL,ALECIA        |
| REBOUND (DEF) by SCHLUTH, JACKIE        | 07:08 |       |        |                                    |
| MISSED 3PTR by CREIGHTON, MEGHAN        | 06:54 |       |        |                                    |
|                                         | 06:54 |       |        | REBOUND (DEF) by JARDINE, HANNAH   |
|                                         | 06:41 |       |        | TURNOVER by GREEN, COURTNI         |
| MISSED 3PTR by PELLECHIO, JESSICA       | 06:28 |       |        | •                                  |
| ·                                       | 06:28 |       |        | REBOUND (DEF) by NICHOLAS, MAKEDA  |
|                                         | 06:20 | 2-2   | Т      | GOOD! JUMPER by BROWN, ERIKA       |
| MISSED JUMPER by SCHLUTH, JACKIE        | 05:55 |       |        | ,                                  |
|                                         | 05:55 |       |        | REBOUND (DEF) by NICHOLAS,MAKEDA   |
|                                         | 05:46 |       |        | MISSED LAYUP by BROWN,ERIKA        |
|                                         | 05:46 |       |        | REBOUND (OFF) by NICHOLAS,MAKEDA   |
|                                         | 05:41 |       |        | MISSED JUMPER by NICHOLAS, MAKEDA  |
|                                         | 05:41 |       |        | REBOUND (OFF) by BELL,ALECIA       |
| FOUL by SCHLUTH, JACKIE                 | 05:41 |       |        | TIEBOOTTO (OTT ) OJ BELLI, LEEO, T |
| TOOL BY COLLECTION COME                 | 05:37 |       |        | MISSED FT by BELL,ALECIA           |
|                                         | 05:37 |       |        | REBOUND (DEADB) by TEAM            |
|                                         | 05:37 |       |        | MISSED FT by BELL,ALECIA           |
|                                         | 05:37 |       |        | REBOUND (OFF) by TEAM              |
| SUB OUT: PELLECHIO, JESSICA             | 05:37 |       |        | TIEBOONB (OTT) by TEAN             |
| SUB OUT: CREIGHTON, MEGHAN              | 05:37 |       |        |                                    |
| SUB OUT: PEARSON,RACHEL                 | 05:37 |       |        |                                    |
| SUB OUT: CURRAN,SARAH                   | 05:37 |       |        |                                    |
| SUB OUT: SCHLUTH, JACKIE                | 05:37 |       |        |                                    |
| SUB IN: PELLECHIO, JESSICA              | 05:33 |       |        |                                    |
| SUB IN: CREIGHTON, MEGHAN               | 05:33 |       |        |                                    |
| SUB IN: PEARSON,RACHEL                  | 05:33 |       |        |                                    |
| SUB IN: CURRAN, SARAH                   | 05:33 |       |        |                                    |
|                                         | 05.33 |       |        |                                    |
| SUB IN: KRACIKOVA,TEREZA                |       |       |        | MISSED ODED by DDOMAN EDIVA        |
| DEPOLIND (DEE) by ODEIGHTON MEGHAN      | 05:29 |       |        | MISSED 3PTR by BROWN,ERIKA         |
| REBOUND (DEF) by CREIGHTON, MEGHAN      | 05:29 | 0.5   | \/ O   |                                    |
| GOOD! 3PTR by CREIGHTON,MEGHAN          | 05:18 | 2-5   | V 3    |                                    |