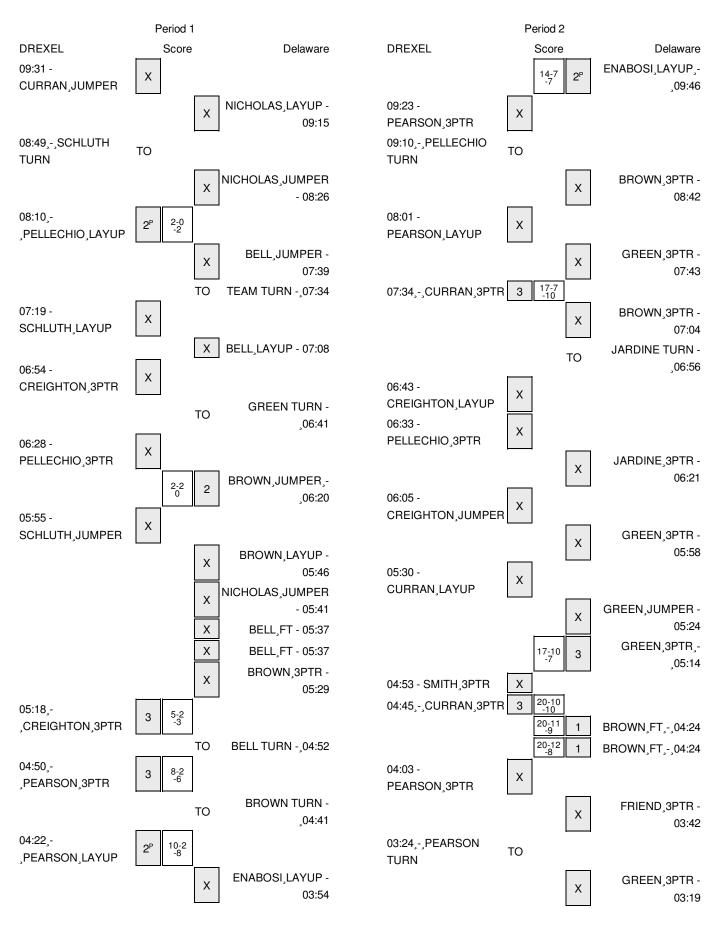

# DREXEL vs Delaware 1/22/2016; 7:00 p.m. at Newark, Del. (Bob Carpenter Center) Period 1 Play-By-Play

| VISITORS: DREXEL                        | Time  | Score | Margin | HOME: Delaware                     |
|-----------------------------------------|-------|-------|--------|------------------------------------|
| MISSED JUMPER by CURRAN,SARAH           | 09:31 |       |        |                                    |
|                                         | 09:31 |       |        | REBOUND (DEF) by TEAM              |
|                                         | 09:15 |       |        | MISSED LAYUP by NICHOLAS, MAKEDA   |
| REBOUND (DEF) by CURRAN,SARAH           | 09:15 |       |        |                                    |
| TURNOVER by SCHLUTH, JACKIE             | 08:49 |       |        |                                    |
|                                         | 08:26 |       |        | MISSED JUMPER by NICHOLAS, MAKEDA  |
| REBOUND (DEF) by CURRAN,SARAH           | 08:26 |       |        |                                    |
| GOOD! LAYUP by PELLECHIO, JESSICA [PNT] | 08:10 | 0-2   | V 2    |                                    |
|                                         | 07:39 |       |        | MISSED JUMPER by BELL, ALECIA      |
|                                         | 07:39 |       |        | REBOUND (OFF) by GREEN, COURTNI    |
|                                         | 07:34 |       |        | TURNOVER by TEAM                   |
|                                         | 07:34 |       |        | SUB IN: BROWN,ERIKA                |
|                                         | 07:34 |       |        | SUB OUT: SALYER,JODI               |
| MISSED LAYUP by SCHLUTH, JACKIE         | 07:19 |       |        |                                    |
|                                         | 07:19 |       |        | REBOUND (DEF) by NICHOLAS, MAKEDA  |
|                                         | 07:08 |       |        | MISSED LAYUP by BELL,ALECIA        |
| REBOUND (DEF) by SCHLUTH, JACKIE        | 07:08 |       |        |                                    |
| MISSED 3PTR by CREIGHTON, MEGHAN        | 06:54 |       |        |                                    |
|                                         | 06:54 |       |        | REBOUND (DEF) by JARDINE, HANNAH   |
|                                         | 06:41 |       |        | TURNOVER by GREEN, COURTNI         |
| MISSED 3PTR by PELLECHIO, JESSICA       | 06:28 |       |        | •                                  |
| ·                                       | 06:28 |       |        | REBOUND (DEF) by NICHOLAS, MAKEDA  |
|                                         | 06:20 | 2-2   | Т      | GOOD! JUMPER by BROWN, ERIKA       |
| MISSED JUMPER by SCHLUTH, JACKIE        | 05:55 |       |        | ,                                  |
|                                         | 05:55 |       |        | REBOUND (DEF) by NICHOLAS,MAKEDA   |
|                                         | 05:46 |       |        | MISSED LAYUP by BROWN,ERIKA        |
|                                         | 05:46 |       |        | REBOUND (OFF) by NICHOLAS,MAKEDA   |
|                                         | 05:41 |       |        | MISSED JUMPER by NICHOLAS, MAKEDA  |
|                                         | 05:41 |       |        | REBOUND (OFF) by BELL,ALECIA       |
| FOUL by SCHLUTH, JACKIE                 | 05:41 |       |        | TIEBOOTTO (OTT ) OJ BELLI, LEEO, T |
| TOOL BY COLLECTION COME                 | 05:37 |       |        | MISSED FT by BELL,ALECIA           |
|                                         | 05:37 |       |        | REBOUND (DEADB) by TEAM            |
|                                         | 05:37 |       |        | MISSED FT by BELL,ALECIA           |
|                                         | 05:37 |       |        | REBOUND (OFF) by TEAM              |
| SUB OUT: PELLECHIO, JESSICA             | 05:37 |       |        | TIEBOONB (OTT) by TEAN             |
| SUB OUT: CREIGHTON, MEGHAN              | 05:37 |       |        |                                    |
| SUB OUT: PEARSON,RACHEL                 | 05:37 |       |        |                                    |
| SUB OUT: CURRAN,SARAH                   | 05:37 |       |        |                                    |
| SUB OUT: SCHLUTH, JACKIE                | 05:37 |       |        |                                    |
| SUB IN: PELLECHIO, JESSICA              | 05:33 |       |        |                                    |
| SUB IN: CREIGHTON, MEGHAN               | 05:33 |       |        |                                    |
| SUB IN: PEARSON,RACHEL                  | 05:33 |       |        |                                    |
| SUB IN: CURRAN, SARAH                   | 05:33 |       |        |                                    |
|                                         | 05.33 |       |        |                                    |
| SUB IN: KRACIKOVA,TEREZA                |       |       |        | MISSED ODED by DDOMAN EDIVA        |
| DEPOLIND (DEE) by ODEIGHTON MEGHAN      | 05:29 |       |        | MISSED 3PTR by BROWN,ERIKA         |
| REBOUND (DEF) by CREIGHTON, MEGHAN      | 05:29 | 0.5   | \/ O   |                                    |
| GOOD! 3PTR by CREIGHTON,MEGHAN          | 05:18 | 2-5   | V 3    |                                    |