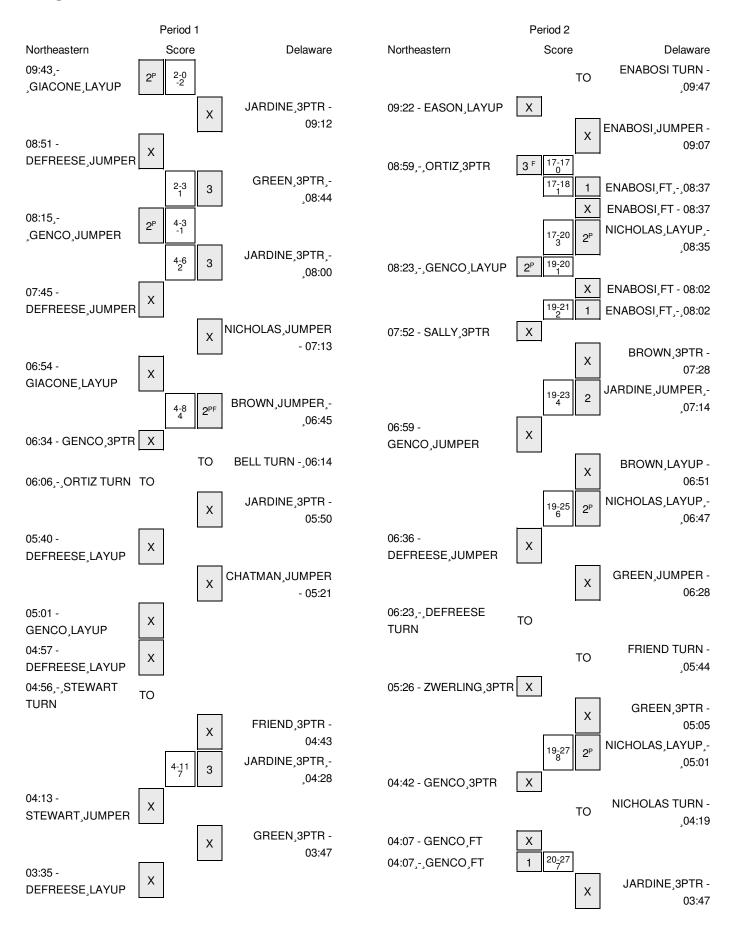

## Northeastern vs Delaware 1/10/2016; 2:01 p.m. at Newark, Del. (Bob Carpenter Center) Period 1 Play-By-Play

| VISITORS: Northeastern                  | Time  | Score | Margin | HOME: Delaware                        |
|-----------------------------------------|-------|-------|--------|---------------------------------------|
| GOOD! LAYUP by GIACONE, GABRIELLA [PNT] | 09:43 | 0-2   | V 2    |                                       |
| ASSIST by GENCO,JESS                    | 09:43 |       |        |                                       |
|                                         | 09:12 |       |        | MISSED 3PTR by JARDINE,HANNAH         |
| REBOUND (DEF) by GIACONE, GABRIELLA     | 09:12 |       |        |                                       |
| MISSED JUMPER by DEFREESE,SAMANTHA      | 08:51 |       |        |                                       |
|                                         | 08:51 |       |        | REBOUND (DEF) by BELL,ALECIA          |
|                                         | 08:44 | 3-2   | H 1    | GOOD! 3PTR by GREEN,COURTNI           |
|                                         | 08:44 |       |        | ASSIST by BROWN,ERIKA                 |
|                                         | 08:23 |       |        | FOUL by BELL,ALECIA                   |
| GOOD! JUMPER by GENCO, JESS [PNT]       | 08:15 | 3-4   | V 1    |                                       |
|                                         | 08:00 | 6-4   | H 2    | GOOD! 3PTR by JARDINE,HANNAH          |
|                                         | 08:00 |       |        | ASSIST by GREEN, COURTNI              |
| MISSED JUMPER by DEFREESE, SAMANTHA     | 07:45 |       |        |                                       |
|                                         | 07:45 |       |        | REBOUND (DEF) by NICHOLAS, MAKEDA     |
| FOUL by GIACONE, GABRIELLA              | 07:22 |       |        |                                       |
|                                         | 07:13 |       |        | MISSED JUMPER by NICHOLAS, MAKEDA     |
| REBOUND (DEF) by TEAM                   | 07:13 |       |        |                                       |
| MISSED LAYUP by GIACONE, GABRIELLA      | 06:54 |       |        |                                       |
|                                         | 06:54 |       |        | REBOUND (DEF) by NICHOLAS, MAKEDA     |
|                                         | 06:45 | 8-4   | H 4    | GOOD! JUMPER by BROWN, ERIKA [FB/PNT] |
| MISSED 3PTR by GENCO,JESS               | 06:34 |       |        |                                       |
|                                         | 06:34 |       |        | REBOUND (DEF) by NICHOLAS, MAKEDA     |
|                                         | 06:14 |       |        | TURNOVER by BELL,ALECIA               |
| STEAL by GENCO, JESS                    | 06:13 |       |        |                                       |
| TURNOVER by ORTIZ, CLAUDIA              | 06:06 |       |        |                                       |
|                                         | 05:50 |       |        | MISSED 3PTR by JARDINE,HANNAH         |
| REBOUND (DEF) by GIACONE, GABRIELLA     | 05:50 |       |        |                                       |
| MISSED LAYUP by DEFREESE, SAMANTHA      | 05:40 |       |        |                                       |
|                                         | 05:40 |       |        | BLOCK by NICHOLAS, MAKEDA             |
|                                         | 05:37 |       |        | REBOUND (DEF) by NICHOLAS, MAKEDA     |
| FOUL by GENCO,JESS                      | 05:32 |       |        |                                       |
| SUB IN: EASON,TE'ERICA                  | 05:32 |       |        |                                       |
| SUB IN: SALLY,FRANCESCA                 | 05:32 |       |        |                                       |
| SUB OUT: ORTIZ,CLAUDIA                  | 05:32 |       |        |                                       |
| SUB OUT: GIACONE, GABRIELLA             | 05:32 |       |        |                                       |
|                                         | 05:32 |       |        | SUB IN: CHATMAN,SADE                  |
|                                         | 05:32 |       |        | SUB IN: FRIEND,HANNAH                 |
|                                         | 05:32 |       |        | SUB OUT: NICHOLAS, MAKEDA             |
|                                         | 05:32 |       |        | SUB OUT: BELL,ALECIA                  |
|                                         | 05:21 |       |        | MISSED JUMPER by CHATMAN, SADE        |
| REBOUND (DEF) by STEWART, KAZZIDY       | 05:21 |       |        |                                       |
| MISSED LAYUP by GENCO, JESS             | 05:01 |       |        |                                       |
| REBOUND (OFF) by DEFREESE, SAMANTHA     | 05:01 |       |        |                                       |
| MISSED LAYUP by DEFREESE,SAMANTHA       | 04:57 |       |        |                                       |
| REBOUND (OFF) by STEWART, KAZZIDY       | 04:57 |       |        |                                       |
| TURNOVER by STEWART, KAZZIDY            | 04:56 |       |        |                                       |
|                                         | 04:55 |       |        | STEAL by JARDINE,HANNAH               |

| TIMEOUT media  MISSED 3PTR by FRIEND,HANNAH REBOUND (OFF) by JARDINE,HANNAH  11-4 H 7 GOOD! 3PTR by JARDINE,HANNAH ASSIST by CHATMAN,SADE  REBOUND (DEF) by GREEN,COURTNI MISSED 3PTR by GREEN,COURTNI  BLOCK by CHATMAN,SADE  11-6 H 5  14-6 H 8 GOOD! 3PTR by FRIEND,HANNAH ASSIST by JARDINE,HANNAH  14-9 H 5  MISSED JUMPER by BROWN,ERIKA | 11-6<br>14-6 | 04:54<br>04:54<br>04:43<br>04:43<br>04:43<br>04:28<br>04:13<br>04:13<br>03:47<br>03:47<br>03:35<br>03:35<br>03:35<br>03:33<br>03:29<br>03:29<br>03:13<br>03:13<br>02:57<br>02:57<br>02:57 | MISSED JUMPER by STEWART, KAZZIDY  REBOUND (DEF) by SALLY, FRANCESCA  MISSED LAYUP by DEFREESE, SAMANTHA  REBOUND (OFF) by DEFREESE, SAMANTHA  GOOD! JUMPER by STEWART, KAZZIDY  ASSIST by DEFREESE, SAMANTHA  GOOD! 3PTR by STEWART, KAZZIDY  ASSIST by GENCO, JESS |
|------------------------------------------------------------------------------------------------------------------------------------------------------------------------------------------------------------------------------------------------------------------------------------------------------------------------------------------------|--------------|-------------------------------------------------------------------------------------------------------------------------------------------------------------------------------------------|----------------------------------------------------------------------------------------------------------------------------------------------------------------------------------------------------------------------------------------------------------------------|
| MISSED 3PTR by FRIEND,HANNAH REBOUND (OFF) by JARDINE,HANNAH  11-4 H 7 GOOD! 3PTR by JARDINE,HANNAH ASSIST by CHATMAN,SADE  REBOUND (DEF) by GREEN,COURTNI MISSED 3PTR by GREEN,COURTNI BLOCK by CHATMAN,SADE  11-6 H 5  14-6 H 8 GOOD! 3PTR by FRIEND,HANNAH ASSIST by JARDINE,HANNAH 14-9 H 5  MISSED JUMPER by BROWN,ERIKA                  | 11-6<br>14-6 | 04:43<br>04:43<br>04:28<br>04:28<br>04:13<br>04:13<br>03:47<br>03:47<br>03:35<br>03:35<br>03:33<br>03:29<br>03:29<br>03:13<br>02:57<br>02:57                                              | REBOUND (DEF) by SALLY, FRANCESCA MISSED LAYUP by DEFREESE, SAMANTHA REBOUND (OFF) by DEFREESE, SAMANTHA GOOD! JUMPER by STEWART, KAZZIDY ASSIST by DEFREESE, SAMANTHA GOOD! 3PTR by STEWART, KAZZIDY                                                                |
| REBOUND (OFF) by JARDINE,HANNAH  GOOD! 3PTR by JARDINE,HANNAH  ASSIST by CHATMAN,SADE  REBOUND (DEF) by GREEN,COURTNI  MISSED 3PTR by GREEN,COURTNI  BLOCK by CHATMAN,SADE  11-6 H 5  14-6 H 8 GOOD! 3PTR by FRIEND,HANNAH  ASSIST by JARDINE,HANNAH  14-9 H 5  MISSED JUMPER by BROWN,ERIKA                                                   | 11-6<br>14-6 | 04:43<br>04:28<br>04:28<br>04:13<br>04:13<br>03:47<br>03:47<br>03:35<br>03:35<br>03:33<br>03:29<br>03:29<br>03:13<br>02:57<br>02:57                                                       | REBOUND (DEF) by SALLY, FRANCESCA MISSED LAYUP by DEFREESE, SAMANTHA REBOUND (OFF) by DEFREESE, SAMANTHA GOOD! JUMPER by STEWART, KAZZIDY ASSIST by DEFREESE, SAMANTHA GOOD! 3PTR by STEWART, KAZZIDY                                                                |
| 11-4 H 7 GOOD! 3PTR by JARDINE,HANNAH ASSIST by CHATMAN,SADE  REBOUND (DEF) by GREEN,COURTNI  MISSED 3PTR by GREEN,COURTNI  BLOCK by CHATMAN,SADE  11-6 H 5  14-6 H 8 GOOD! 3PTR by FRIEND,HANNAH ASSIST by JARDINE,HANNAH  14-9 H 5  MISSED JUMPER by BROWN,ERIKA                                                                             | 11-6<br>14-6 | 04:28<br>04:28<br>04:13<br>04:13<br>03:47<br>03:47<br>03:35<br>03:35<br>03:33<br>03:29<br>03:29<br>03:13<br>02:57<br>02:57                                                                | REBOUND (DEF) by SALLY, FRANCESCA MISSED LAYUP by DEFREESE, SAMANTHA REBOUND (OFF) by DEFREESE, SAMANTHA GOOD! JUMPER by STEWART, KAZZIDY ASSIST by DEFREESE, SAMANTHA GOOD! 3PTR by STEWART, KAZZIDY                                                                |
| ASSIST by CHATMAN,SADE  REBOUND (DEF) by GREEN,COURTNI  MISSED 3PTR by GREEN,COURTNI  BLOCK by CHATMAN,SADE  11-6 H 5  14-6 H 8 GOOD! 3PTR by FRIEND,HANNAH ASSIST by JARDINE,HANNAH  14-9 H 5  MISSED JUMPER by BROWN,ERIKA                                                                                                                   | 11-6<br>14-6 | 04:28<br>04:13<br>04:13<br>03:47<br>03:47<br>03:35<br>03:35<br>03:33<br>03:29<br>03:29<br>03:13<br>02:57<br>02:57                                                                         | REBOUND (DEF) by SALLY, FRANCESCA MISSED LAYUP by DEFREESE, SAMANTHA REBOUND (OFF) by DEFREESE, SAMANTHA GOOD! JUMPER by STEWART, KAZZIDY ASSIST by DEFREESE, SAMANTHA GOOD! 3PTR by STEWART, KAZZIDY                                                                |
| REBOUND (DEF) by GREEN, COURTNI MISSED 3PTR by GREEN, COURTNI  BLOCK by CHATMAN, SADE  11-6 H 5  14-6 H 8 GOOD! 3PTR by FRIEND, HANNAH ASSIST by JARDINE, HANNAH  14-9 H 5  MISSED JUMPER by BROWN, ERIKA                                                                                                                                      | 14-6         | 04:13<br>04:13<br>03:47<br>03:47<br>03:35<br>03:35<br>03:33<br>03:29<br>03:29<br>03:13<br>02:57                                                                                           | REBOUND (DEF) by SALLY, FRANCESCA MISSED LAYUP by DEFREESE, SAMANTHA REBOUND (OFF) by DEFREESE, SAMANTHA GOOD! JUMPER by STEWART, KAZZIDY ASSIST by DEFREESE, SAMANTHA GOOD! 3PTR by STEWART, KAZZIDY                                                                |
| REBOUND (DEF) by GREEN, COURTNI MISSED 3PTR by GREEN, COURTNI  BLOCK by CHATMAN, SADE  11-6 H 5  14-6 H 8 GOOD! 3PTR by FRIEND, HANNAH ASSIST by JARDINE, HANNAH 14-9 H 5  MISSED JUMPER by BROWN, ERIKA                                                                                                                                       | 14-6         | 04:13<br>03:47<br>03:47<br>03:35<br>03:35<br>03:33<br>03:29<br>03:29<br>03:13<br>02:57<br>02:57                                                                                           | REBOUND (DEF) by SALLY, FRANCESCA MISSED LAYUP by DEFREESE, SAMANTHA REBOUND (OFF) by DEFREESE, SAMANTHA GOOD! JUMPER by STEWART, KAZZIDY ASSIST by DEFREESE, SAMANTHA GOOD! 3PTR by STEWART, KAZZIDY                                                                |
| MISSED 3PTR by GREEN,COURTNI  BLOCK by CHATMAN,SADE  11-6 H 5  14-6 H 8 GOOD! 3PTR by FRIEND,HANNAH ASSIST by JARDINE,HANNAH  14-9 H 5  MISSED JUMPER by BROWN,ERIKA                                                                                                                                                                           | 14-6         | 03:47<br>03:47<br>03:35<br>03:35<br>03:33<br>03:29<br>03:29<br>03:13<br>03:13<br>02:57<br>02:57                                                                                           | REBOUND (DEF) by SALLY, FRANCESCA MISSED LAYUP by DEFREESE, SAMANTHA REBOUND (OFF) by DEFREESE, SAMANTHA GOOD! JUMPER by STEWART, KAZZIDY ASSIST by DEFREESE, SAMANTHA GOOD! 3PTR by STEWART, KAZZIDY                                                                |
| MISSED 3PTR by GREEN,COURTNI  BLOCK by CHATMAN,SADE  11-6 H 5  14-6 H 8 GOOD! 3PTR by FRIEND,HANNAH ASSIST by JARDINE,HANNAH  14-9 H 5  MISSED JUMPER by BROWN,ERIKA                                                                                                                                                                           | 14-6         | 03:47<br>03:35<br>03:35<br>03:33<br>03:29<br>03:29<br>03:13<br>02:57                                                                                                                      | MISSED LAYUP by DEFREESE, SAMANTHA  REBOUND (OFF) by DEFREESE, SAMANTHA  GOOD! JUMPER by STEWART, KAZZIDY  ASSIST by DEFREESE, SAMANTHA  GOOD! 3PTR by STEWART, KAZZIDY                                                                                              |
| BLOCK by CHATMAN,SADE  11-6 H 5  14-6 H 8 GOOD! 3PTR by FRIEND,HANNAH ASSIST by JARDINE,HANNAH  14-9 H 5  MISSED JUMPER by BROWN,ERIKA                                                                                                                                                                                                         | 14-6         | 03:35<br>03:35<br>03:33<br>03:29<br>03:29<br>03:13<br>03:13<br>02:57<br>02:57                                                                                                             | MISSED LAYUP by DEFREESE, SAMANTHA  REBOUND (OFF) by DEFREESE, SAMANTHA  GOOD! JUMPER by STEWART, KAZZIDY  ASSIST by DEFREESE, SAMANTHA  GOOD! 3PTR by STEWART, KAZZIDY                                                                                              |
| 11-6 H 5  14-6 H 8 GOOD! 3PTR by FRIEND,HANNAH ASSIST by JARDINE,HANNAH 14-9 H 5  MISSED JUMPER by BROWN,ERIKA                                                                                                                                                                                                                                 | 14-6         | 03:35<br>03:33<br>03:29<br>03:29<br>03:13<br>03:13<br>02:57<br>02:57                                                                                                                      | MISSED LAYUP by DEFREESE, SAMANTHA  REBOUND (OFF) by DEFREESE, SAMANTHA  GOOD! JUMPER by STEWART, KAZZIDY  ASSIST by DEFREESE, SAMANTHA  GOOD! 3PTR by STEWART, KAZZIDY                                                                                              |
| 11-6 H 5  14-6 H 8 GOOD! 3PTR by FRIEND,HANNAH ASSIST by JARDINE,HANNAH 14-9 H 5  MISSED JUMPER by BROWN,ERIKA                                                                                                                                                                                                                                 | 14-6         | 03:35<br>03:33<br>03:29<br>03:29<br>03:13<br>03:13<br>02:57<br>02:57                                                                                                                      | REBOUND (OFF) by DEFREESE,SAMANTHA GOOD! JUMPER by STEWART,KAZZIDY ASSIST by DEFREESE,SAMANTHA GOOD! 3PTR by STEWART,KAZZIDY                                                                                                                                         |
| 11-6 H 5  14-6 H 8 GOOD! 3PTR by FRIEND,HANNAH ASSIST by JARDINE,HANNAH 14-9 H 5  MISSED JUMPER by BROWN,ERIKA                                                                                                                                                                                                                                 | 14-6         | 03:33<br>03:29<br>03:29<br>03:13<br>03:13<br>02:57<br>02:57                                                                                                                               | GOOD! JUMPER by STEWART,KAZZIDY ASSIST by DEFREESE,SAMANTHA GOOD! 3PTR by STEWART,KAZZIDY                                                                                                                                                                            |
| 14-6 H 8 GOOD! 3PTR by FRIEND,HANNAH ASSIST by JARDINE,HANNAH 14-9 H 5  MISSED JUMPER by BROWN,ERIKA                                                                                                                                                                                                                                           | 14-6         | 03:29<br>03:29<br>03:13<br>03:13<br>02:57<br>02:57                                                                                                                                        | GOOD! JUMPER by STEWART,KAZZIDY ASSIST by DEFREESE,SAMANTHA GOOD! 3PTR by STEWART,KAZZIDY                                                                                                                                                                            |
| 14-6 H 8 GOOD! 3PTR by FRIEND,HANNAH ASSIST by JARDINE,HANNAH 14-9 H 5  MISSED JUMPER by BROWN,ERIKA                                                                                                                                                                                                                                           | 14-6         | 03:29<br>03:13<br>03:13<br>02:57<br>02:57                                                                                                                                                 | ASSIST by DEFREESE,SAMANTHA  GOOD! 3PTR by STEWART,KAZZIDY                                                                                                                                                                                                           |
| ASSIST by JARDINE,HANNAH  14-9 H 5  MISSED JUMPER by BROWN,ERIKA                                                                                                                                                                                                                                                                               |              | 03:13<br>03:13<br>02:57<br>02:57                                                                                                                                                          | GOOD! 3PTR by STEWART,KAZZIDY                                                                                                                                                                                                                                        |
| ASSIST by JARDINE,HANNAH  14-9 H 5  MISSED JUMPER by BROWN,ERIKA                                                                                                                                                                                                                                                                               |              | 03:13<br>02:57<br>02:57                                                                                                                                                                   |                                                                                                                                                                                                                                                                      |
| 14-9 H 5  MISSED JUMPER by BROWN,ERIKA                                                                                                                                                                                                                                                                                                         | 14-9         | 02:57<br>02:57                                                                                                                                                                            |                                                                                                                                                                                                                                                                      |
| MISSED JUMPER by BROWN,ERIKA                                                                                                                                                                                                                                                                                                                   | 14-9         | 02:57                                                                                                                                                                                     |                                                                                                                                                                                                                                                                      |
|                                                                                                                                                                                                                                                                                                                                                |              |                                                                                                                                                                                           | 433131 DV GENCO,JE33                                                                                                                                                                                                                                                 |
|                                                                                                                                                                                                                                                                                                                                                |              | 02:42                                                                                                                                                                                     | , , ,                                                                                                                                                                                                                                                                |
| 1/L-11 H 3                                                                                                                                                                                                                                                                                                                                     |              | 00.40                                                                                                                                                                                     | DEDOLIND (DEE) by DEEDEFOE CAMANILIA                                                                                                                                                                                                                                 |
| 1/L-11 H 3                                                                                                                                                                                                                                                                                                                                     |              | 02:42                                                                                                                                                                                     | REBOUND (DEF) by DEFREESE,SAMANTHA                                                                                                                                                                                                                                   |
| 1/4-11 H 3                                                                                                                                                                                                                                                                                                                                     |              | 02:35                                                                                                                                                                                     | MISSED JUMPER by EASON,TE'ERICA                                                                                                                                                                                                                                      |
| 1/1-11 H 3                                                                                                                                                                                                                                                                                                                                     |              | 02:35                                                                                                                                                                                     | REBOUND (OFF) by DEFREESE,SAMANTHA                                                                                                                                                                                                                                   |
|                                                                                                                                                                                                                                                                                                                                                | 14-11        | 02:16                                                                                                                                                                                     | GOOD! JUMPER by SALLY,FRANCESCA                                                                                                                                                                                                                                      |
| MISSED LAYUP by CHATMAN,SADE                                                                                                                                                                                                                                                                                                                   |              | 01:49                                                                                                                                                                                     |                                                                                                                                                                                                                                                                      |
| REBOUND (OFF) by JARDINE,HANNAH                                                                                                                                                                                                                                                                                                                |              | 01:49                                                                                                                                                                                     |                                                                                                                                                                                                                                                                      |
| MISSED JUMPER by CHATMAN,SADE                                                                                                                                                                                                                                                                                                                  |              | 01:45                                                                                                                                                                                     |                                                                                                                                                                                                                                                                      |
|                                                                                                                                                                                                                                                                                                                                                |              | 01:45                                                                                                                                                                                     | REBOUND (DEF) by DEFREESE,SAMANTHA                                                                                                                                                                                                                                   |
| 14-14 T                                                                                                                                                                                                                                                                                                                                        | 14-14        | 01:31                                                                                                                                                                                     | GOOD! 3PTR by STEWART,KAZZIDY                                                                                                                                                                                                                                        |
|                                                                                                                                                                                                                                                                                                                                                |              | 01:31                                                                                                                                                                                     | ASSIST by EASON,TE'ERICA                                                                                                                                                                                                                                             |
| TIMEOUT 30SEC                                                                                                                                                                                                                                                                                                                                  |              | 01:25                                                                                                                                                                                     |                                                                                                                                                                                                                                                                      |
| SUB IN: NICHOLAS,MAKEDA                                                                                                                                                                                                                                                                                                                        |              | 01:25                                                                                                                                                                                     |                                                                                                                                                                                                                                                                      |
| SUB IN: SALYER,JODI                                                                                                                                                                                                                                                                                                                            |              | 01:25                                                                                                                                                                                     |                                                                                                                                                                                                                                                                      |
| SUB IN: ENABOSI,NICOLE                                                                                                                                                                                                                                                                                                                         |              | 01:25                                                                                                                                                                                     |                                                                                                                                                                                                                                                                      |
| SUB IN: BELL,ALECIA                                                                                                                                                                                                                                                                                                                            |              | 01:25                                                                                                                                                                                     |                                                                                                                                                                                                                                                                      |
| SUB OUT: BROWN,ERIKA                                                                                                                                                                                                                                                                                                                           |              | 01:25                                                                                                                                                                                     |                                                                                                                                                                                                                                                                      |
| SUB OUT: CHATMAN,SADE                                                                                                                                                                                                                                                                                                                          |              | 01:25                                                                                                                                                                                     |                                                                                                                                                                                                                                                                      |
| SUB OUT: JARDINE,HANNAH                                                                                                                                                                                                                                                                                                                        |              | 01:25                                                                                                                                                                                     |                                                                                                                                                                                                                                                                      |
| SUB OUT: FRIEND,HANNAH                                                                                                                                                                                                                                                                                                                         |              | 01:25                                                                                                                                                                                     |                                                                                                                                                                                                                                                                      |
| MISSED 3PTR by GREEN,COURTNI                                                                                                                                                                                                                                                                                                                   |              | 01:15                                                                                                                                                                                     |                                                                                                                                                                                                                                                                      |
| REBOUND (OFF) by BELL,ALECIA                                                                                                                                                                                                                                                                                                                   |              | 01:15                                                                                                                                                                                     |                                                                                                                                                                                                                                                                      |
|                                                                                                                                                                                                                                                                                                                                                |              | 01:12                                                                                                                                                                                     | FOUL by STEWART,KAZZIDY                                                                                                                                                                                                                                              |
|                                                                                                                                                                                                                                                                                                                                                |              | 01:12                                                                                                                                                                                     | SUB IN: ORTIZ,CLAUDIA                                                                                                                                                                                                                                                |
|                                                                                                                                                                                                                                                                                                                                                |              | 01:12                                                                                                                                                                                     | SUB OUT: STEWART,KAZZIDY                                                                                                                                                                                                                                             |
| MISSED LAYUP by GREEN,COURTNI                                                                                                                                                                                                                                                                                                                  |              | 00:52                                                                                                                                                                                     |                                                                                                                                                                                                                                                                      |
| REBOUND (OFF) by NICHOLAS, MAKEDA                                                                                                                                                                                                                                                                                                              |              | 00:52                                                                                                                                                                                     |                                                                                                                                                                                                                                                                      |
| 16-14 H 2 GOOD! LAYUP by SALYER, JODI [PNT]                                                                                                                                                                                                                                                                                                    | 16-14        | 00:45                                                                                                                                                                                     |                                                                                                                                                                                                                                                                      |
| FOUL by BELL,ALECIA                                                                                                                                                                                                                                                                                                                            |              | 00:34                                                                                                                                                                                     |                                                                                                                                                                                                                                                                      |
| SUB IN: JARDINE,HANNAH                                                                                                                                                                                                                                                                                                                         |              | 00:34                                                                                                                                                                                     |                                                                                                                                                                                                                                                                      |
| SUB OUT: BELL,ALECIA                                                                                                                                                                                                                                                                                                                           |              | 00:34                                                                                                                                                                                     |                                                                                                                                                                                                                                                                      |
|                                                                                                                                                                                                                                                                                                                                                |              | 00:29                                                                                                                                                                                     | MISSED 3PTR by GENCO,JESS                                                                                                                                                                                                                                            |
|                                                                                                                                                                                                                                                                                                                                                |              | 00:29                                                                                                                                                                                     | REBOUND (OFF) by DEFREESE,SAMANTHA                                                                                                                                                                                                                                   |

| VISITORS: Northeastern              | Time  | Score | Margin | HOME: Delaware                   |
|-------------------------------------|-------|-------|--------|----------------------------------|
| MISSED JUMPER by DEFREESE, SAMANTHA | 00:12 |       |        |                                  |
|                                     | 00:12 |       |        | REBOUND (DEF) by ENABOSI, NICOLE |
| FOUL by EASON,TE'ERICA              | 00:07 |       |        |                                  |
|                                     | 00:07 |       |        | MISSED FT by ENABOSI, NICOLE     |
|                                     | 00:07 |       |        | REBOUND (DEADB) by TEAM          |
|                                     | 00:07 | 17-14 | H 3    | GOOD! FT by ENABOSI, NICOLE      |
|                                     | 00:07 |       |        | FOUL by NICHOLAS, MAKEDA         |
| MISSED 3PTR by EASON,TE'ERICA       | 00:01 |       |        |                                  |
|                                     | 00:01 |       |        | REBOUND (DEF) by ENABOSI, NICOLE |

## Northeastern 14, Delaware 17

| Period 1-only | In<br>Paint | Off<br>T/O | 2nd<br>Chance | Fast<br>Break | Bench | 3333 |                        |
|---------------|-------------|------------|---------------|---------------|-------|------|------------------------|
| NU            | 4           | 0          | 4             | 0             | 2     |      | Score tied - 2 times   |
| DELAWARE      | 4           | 3          | 5             | 2             | 6     |      | Lead changed - 2 times |