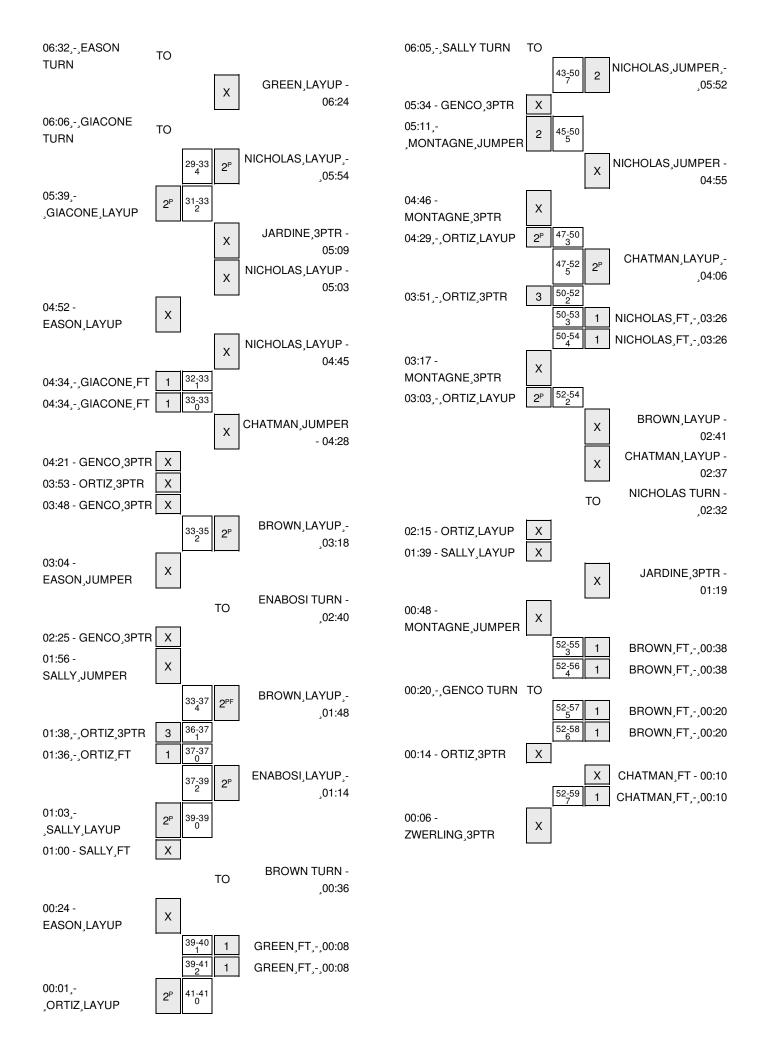

| Score by periods | 1st | 2nd | 3rd | 4th | Total |
|------------------|-----|-----|-----|-----|-------|
| Northeastern     | 14  | 9   | 18  | 11  | 52    |
| Delaware         | 17  | 14  | 10  | 18  | 59    |