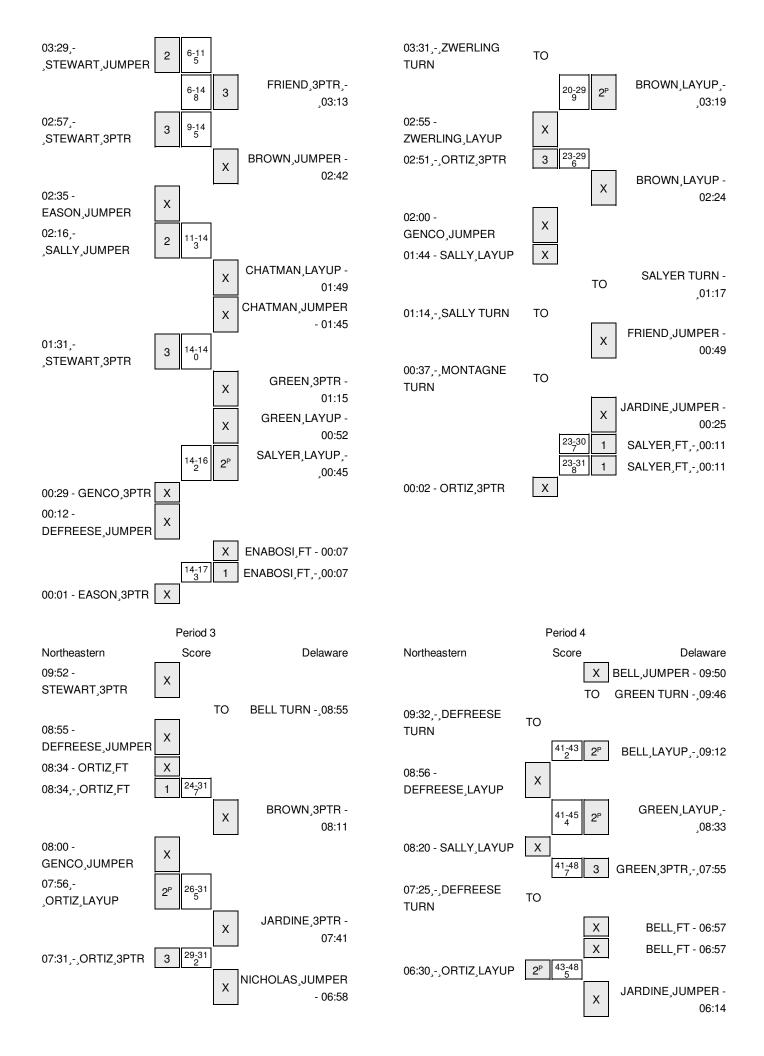

# Northeastern vs Delaware 1/10/2016; 2:01 p.m. at Newark, Del. (Bob Carpenter Center) Period 2 Play-By-Play

| VISITORS: Northeastern           | Time  | Score | Margin | HOME: Delaware                        |
|----------------------------------|-------|-------|--------|---------------------------------------|
| SUB IN: SALLY,FRANCESCA          | 10:00 |       |        |                                       |
| SUB IN: EASON,TE'ERICA           | 10:00 |       |        |                                       |
| SUB OUT: STEWART, KAZZIDY        | 10:00 |       |        |                                       |
| SUB OUT: GIACONE, GABRIELLA      | 10:00 |       |        |                                       |
|                                  | 10:00 |       |        | SUB IN: ENABOSI,NICOLE                |
|                                  | 10:00 |       |        | SUB IN: SALYER,JODI                   |
|                                  | 10:00 |       |        | SUB OUT: GREEN, COURTNI               |
|                                  | 10:00 |       |        | SUB OUT: BELL,ALECIA                  |
|                                  | 09:47 |       |        | TURNOVER by ENABOSI, NICOLE           |
| MISSED LAYUP by EASON,TE'ERICA   | 09:22 |       |        |                                       |
|                                  | 09:22 |       |        | REBOUND (DEF) by JARDINE, HANNAH      |
|                                  | 09:07 |       |        | MISSED JUMPER by ENABOSI, NICOLE      |
| REBOUND (DEF) by SALLY,FRANCESCA | 09:07 |       |        |                                       |
| GOOD! 3PTR by ORTIZ,CLAUDIA [FB] | 08:59 | 17-17 | T      |                                       |
| ASSIST by GENCO,JESS             | 08:59 |       |        |                                       |
| FOUL by SALLY, FRANCESCA         | 08:37 |       |        |                                       |
|                                  | 08:37 | 18-17 | H 1    | GOOD! FT by ENABOSI, NICOLE           |
|                                  | 08:37 |       |        | MISSED FT by ENABOSI, NICOLE          |
|                                  | 08:37 |       |        | REBOUND (OFF) by NICHOLAS, MAKEDA     |
|                                  | 08:35 | 20-17 | H 3    | GOOD! LAYUP by NICHOLAS, MAKEDA [PNT] |
| GOOD! LAYUP by GENCO,JESS [PNT]  | 08:23 | 20-19 | H 1    |                                       |
| FOUL by EASON,TE'ERICA           | 08:02 |       |        |                                       |
|                                  | 08:02 |       |        | MISSED FT by ENABOSI,NICOLE           |
|                                  | 08:02 |       |        | REBOUND (DEADB) by TEAM               |
|                                  | 08:02 | 21-19 | H 2    | GOOD! FT by ENABOSI,NICOLE            |
| SUB IN: GIACONE, GABRIELLA       | 08:02 |       |        |                                       |
| SUB OUT: DEFREESE,SAMANTHA       | 08:02 |       |        |                                       |
|                                  | 08:02 |       |        | SUB IN: FRIEND,HANNAH                 |
|                                  | 08:02 |       |        | SUB IN: GREEN,COURTNI                 |
|                                  | 08:02 |       |        | SUB OUT: JARDINE,HANNAH               |
|                                  | 08:02 |       |        | SUB OUT: SALYER,JODI                  |
| MISSED 3PTR by SALLY,FRANCESCA   | 07:52 |       |        |                                       |
|                                  | 07:52 |       |        | REBOUND (DEF) by BROWN, ERIKA         |
|                                  | 07:28 |       |        | MISSED 3PTR by BROWN,ERIKA            |
|                                  | 07:28 |       |        | REBOUND (OFF) by NICHOLAS, MAKEDA     |
|                                  | 07:23 |       |        | SUB IN: JARDINE,HANNAH                |
|                                  | 07:23 |       |        | SUB OUT: ENABOSI,NICOLE               |
|                                  | 07:14 | 23-19 | H 4    | GOOD! JUMPER by JARDINE, HANNAH       |
|                                  | 07:14 |       |        | ASSIST by BROWN,ERIKA                 |
| MISSED JUMPER by GENCO, JESS     | 06:59 |       |        |                                       |
|                                  | 06:59 |       |        | REBOUND (DEF) by JARDINE, HANNAH      |
|                                  | 06:51 |       |        | MISSED LAYUP by BROWN, ERIKA          |
|                                  | 06:51 |       |        | REBOUND (OFF) by NICHOLAS, MAKEDA     |
|                                  | 06:47 | 25-19 | H 6    | GOOD! LAYUP by NICHOLAS,MAKEDA [PNT]  |
| TIMEOUT 30SEC                    | 06:46 |       |        |                                       |
| SUB IN: ZWERLING,ZOE             | 06:46 |       |        |                                       |
| SUB OUT: SALLY,FRANCESCA         | 06:46 |       |        |                                       |

| VISITORS: Northeastern                | Time  | Score | Margin | HOME: Delaware                        |
|---------------------------------------|-------|-------|--------|---------------------------------------|
| MISSED JUMPER by DEFREESE,SAMANTHA    | 06:36 |       |        |                                       |
|                                       | 06:36 |       |        | BLOCK by NICHOLAS, MAKEDA             |
| SUB IN: DEFREESE,SAMANTHA             | 06:36 |       |        |                                       |
| SUB OUT: EASON,TE'ERICA               | 06:36 |       |        |                                       |
|                                       | 06:33 |       |        | REBOUND (DEF) by JARDINE, HANNAH      |
|                                       | 06:28 |       |        | MISSED JUMPER by GREEN, COURTNI       |
| REBOUND (DEF) by DEFREESE,SAMANTHA    | 06:28 |       |        | · ·                                   |
| TURNOVER by DEFREESE, SAMANTHA        | 06:23 |       |        |                                       |
|                                       | 06:20 |       |        | STEAL by NICHOLAS, MAKEDA             |
|                                       | 05:44 |       |        | TURNOVER by FRIEND,HANNAH             |
| MISSED 3PTR by ZWERLING,ZOE           | 05:26 |       |        |                                       |
|                                       | 05:26 |       |        | REBOUND (DEF) by GREEN,COURTNI        |
|                                       | 05:05 |       |        | MISSED 3PTR by GREEN,COURTNI          |
|                                       | 05:05 |       |        | REBOUND (OFF) by NICHOLAS,MAKEDA      |
|                                       | 05:01 | 27-19 | H 8    | GOOD! LAYUP by NICHOLAS,MAKEDA [PNT]  |
| SUB IN: LASSITER,LOREN                | 05:00 | 27 13 | 110    | GOOD: DATOL BY MOHOLAG, WARLDA [LIVI] |
| SUB OUT: GIACONE, GABRIELLA           | 05:00 |       |        |                                       |
| MISSED 3PTR by GENCO, JESS            | 03.00 |       |        |                                       |
| MISSED 3FTR by GENCO,JESS             |       |       |        | DEDOLIND (DEE) by NICHOLAG MAKEDA     |
|                                       | 04:42 |       |        | REBOUND (DEF) by NICHOLAS, MAKEDA     |
| OTEAL IN LACOITED LODEN               | 04:19 |       |        | TURNOVER by NICHOLAS,MAKEDA           |
| STEAL by LASSITER,LOREN               | 04:18 |       |        | FOLIL L PROMINERULA                   |
|                                       | 04:10 |       |        | FOUL by BROWN,ERIKA                   |
|                                       | 04:10 |       |        | SUB IN: CHATMAN,SADE                  |
|                                       | 04:10 |       |        | SUB OUT: NICHOLAS,MAKEDA              |
|                                       | 04:07 |       |        | FOUL by CHATMAN,SADE                  |
| MISSED FT by GENCO, JESS              | 04:07 |       |        |                                       |
| REBOUND (DEADB) by TEAM               | 04:07 |       |        |                                       |
| GOOD! FT by GENCO,JESS                | 04:07 | 27-20 | H 7    |                                       |
| SUB IN: MONTAGNE, TIFFANY             | 04:07 |       |        |                                       |
| SUB OUT: GENCO,JESS                   | 04:07 |       |        |                                       |
|                                       | 03:47 |       |        | MISSED 3PTR by JARDINE,HANNAH         |
| REBOUND (DEF) by MONTAGNE, TIFFANY    | 03:47 |       |        |                                       |
| TURNOVER by ZWERLING,ZOE              | 03:31 |       |        |                                       |
|                                       | 03:19 | 29-20 | H 9    | GOOD! LAYUP by BROWN,ERIKA [PNT]      |
| MISSED LAYUP by ZWERLING,ZOE          | 02:55 |       |        |                                       |
| REBOUND (OFF) by LASSITER,LOREN       | 02:55 |       |        |                                       |
| GOOD! 3PTR by ORTIZ,CLAUDIA           | 02:51 | 29-23 | H 6    |                                       |
| ASSIST by LASSITER,LOREN              | 02:51 |       |        |                                       |
|                                       | 02:24 |       |        | MISSED LAYUP by BROWN,ERIKA           |
| REBOUND (DEF) by ZWERLING,ZOE         | 02:24 |       |        |                                       |
|                                       | 02:21 |       |        | FOUL by BROWN, ERIKA                  |
| SUB IN: SALLY,FRANCESCA               | 02:21 |       |        |                                       |
| SUB IN: GENCO, JESS                   | 02:21 |       |        |                                       |
| SUB OUT: ZWERLING,ZOE                 | 02:21 |       |        |                                       |
| SUB OUT: LASSITER,LOREN               | 02:21 |       |        |                                       |
|                                       | 02:21 |       |        | SUB IN: ENABOSI,NICOLE                |
|                                       | 02:21 |       |        | SUB IN: SALYER,JODI                   |
|                                       | 02:21 |       |        | SUB OUT: GREEN,COURTNI                |
|                                       | 02:21 |       |        | SUB OUT: JARDINE,HANNAH               |
| MISSED JUMPER by GENCO, JESS          | 02:00 |       |        | ,                                     |
| REBOUND (OFF) by MONTAGNE, TIFFANY    | 02:00 |       |        |                                       |
| MISSED LAYUP by SALLY,FRANCESCA       | 01:44 |       |        |                                       |
| MICOLD LITTOR by CALLET, I TIMINOLOGA | 01.77 |       |        |                                       |

| VISITORS: Northeastern           | Time  | Score | Margin | HOME: Delaware                    |
|----------------------------------|-------|-------|--------|-----------------------------------|
|                                  | 01:44 |       |        | REBOUND (DEF) by FRIEND,HANNAH    |
| FOUL by DEFREESE,SAMANTHA        | 01:27 |       |        |                                   |
|                                  | 01:27 |       |        | SUB IN: GREEN, COURTNI            |
|                                  | 01:27 |       |        | SUB OUT: BROWN,ERIKA              |
|                                  | 01:17 |       |        | TURNOVER by SALYER,JODI           |
| STEAL by DEFREESE, SAMANTHA      | 01:15 |       |        |                                   |
| FOUL by SALLY, FRANCESCA         | 01:14 |       |        |                                   |
| TURNOVER by SALLY, FRANCESCA     | 01:14 |       |        |                                   |
|                                  | 01:12 |       |        | SUB IN: NICHOLAS,MAKEDA           |
|                                  | 01:12 |       |        | SUB OUT: CHATMAN,SADE             |
|                                  | 00:49 |       |        | MISSED JUMPER by FRIEND, HANNAH   |
| REBOUND (DEF) by SALLY,FRANCESCA | 00:49 |       |        |                                   |
|                                  | 00:48 |       |        | FOUL by ENABOSI,NICOLE            |
| SUB IN: GIACONE, GABRIELLA       | 00:48 |       |        |                                   |
| SUB OUT: SALLY,FRANCESCA         | 00:48 |       |        |                                   |
|                                  | 00:48 |       |        | SUB IN: JARDINE,HANNAH            |
|                                  | 00:48 |       |        | SUB OUT: ENABOSI,NICOLE           |
| FOUL by MONTAGNE, TIFFANY        | 00:37 |       |        |                                   |
| TURNOVER by MONTAGNE, TIFFANY    | 00:37 |       |        |                                   |
|                                  | 00:25 |       |        | MISSED JUMPER by JARDINE, HANNAH  |
|                                  | 00:21 |       |        | REBOUND (OFF) by NICHOLAS, MAKEDA |
| FOUL by MONTAGNE, TIFFANY        | 00:11 |       |        |                                   |
|                                  | 00:11 | 30-23 | H 7    | GOOD! FT by SALYER,JODI           |
|                                  | 00:11 | 31-23 | H 8    | GOOD! FT by SALYER,JODI           |
| SUB IN: STEWART,KAZZIDY          | 00:11 |       |        |                                   |
| SUB OUT: MONTAGNE, TIFFANY       | 00:11 |       |        |                                   |
| MISSED 3PTR by ORTIZ,CLAUDIA     | 00:02 |       |        |                                   |
|                                  | 00:01 |       |        | REBOUND (DEF) by GREEN, COURTNI   |

### Northeastern 23, Delaware 31

| Period 2-only | ln    | Off | 2nd    | Fast  |       |      |                        |
|---------------|-------|-----|--------|-------|-------|------|------------------------|
| Period 2-only | Paint | T/O | Chance | Break | Bench | 3333 |                        |
| NU            | 2     | 1   | 3      | 3     | 0     |      | Score tied - 2 times   |
| DELAWARE      | 8     | 4   | 10     | 0     | 4     |      | Lead changed - 0 times |