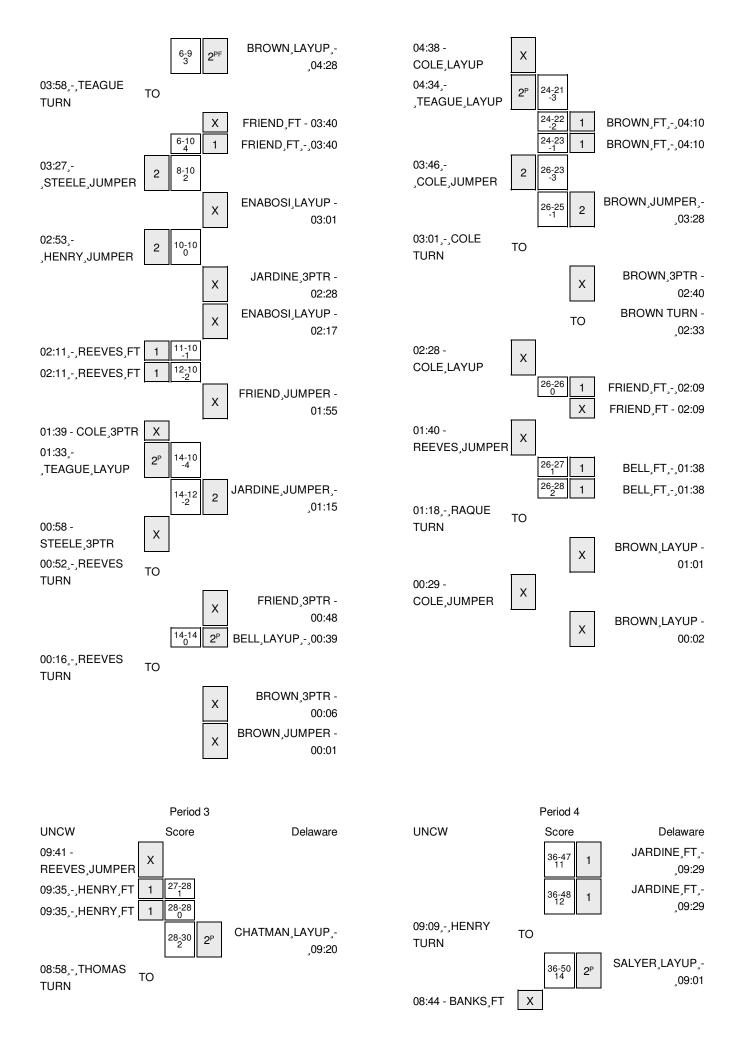

(UD) matches career-high points (10).

| Score by periods | 1st | 2nd | 3rd | 4th | Total |
|------------------|-----|-----|-----|-----|-------|
| UNCW             | 14  | 12  | 10  | 23  | 59    |
| Delaware         | 14  | 14  | 18  | 21  | 67    |

Last FG - UNCW 4th-00:27, DELAWARE 4th-04:38. Largest lead - UNCW by 4 1st-07:18; Delaware by 18 4th-06:26 UNCW led for 11:09. DELAWARE led for 23:41. Game was tied for 5:10.

|           | ln    | Off        | 2nd           | Fast          |       |
|-----------|-------|------------|---------------|---------------|-------|
| Points    | Paint | Off<br>T/O | 2nd<br>Chance | Fast<br>Break | Bench |
| UNCW      | 24    | 9          | 11            | 6             | 21    |
| DEL AWARE | 22    | 18         | 11            | 1             | 25    |

Score tied - 6 times Lead changed - 8 times