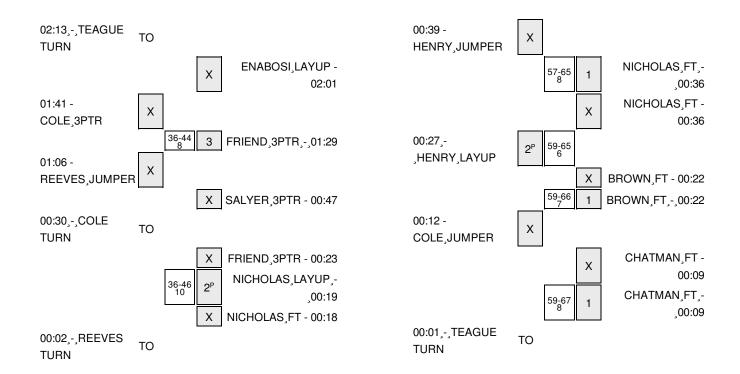

(UD) matches career-high points (10).

| Score by periods | 1st | 2nd | 3rd | 4th | Total |
|------------------|-----|-----|-----|-----|-------|
| UNCW             | 14  | 12  | 10  | 23  | 59    |
| Delaware         | 14  | 14  | 18  | 21  | 67    |

Last FG - UNCW 4th-00:27, DELAWARE 4th-04:38. Largest lead - UNCW by 4 1st-07:18; Delaware by 18 4th-06:26 UNCW led for 11:09. DELAWARE led for 23:41. Game was tied for 5:10.

|           | ln    | Off        | 2nd           | Fast          |       |
|-----------|-------|------------|---------------|---------------|-------|
| Points    | Paint | Off<br>T/O | 2nd<br>Chance | Fast<br>Break | Bench |
| UNCW      | 24    | 9          | 11            | 6             | 21    |
| DEL AWARE | 22    | 18         | 11            | 1             | 25    |

Score tied - 6 times Lead changed - 8 times