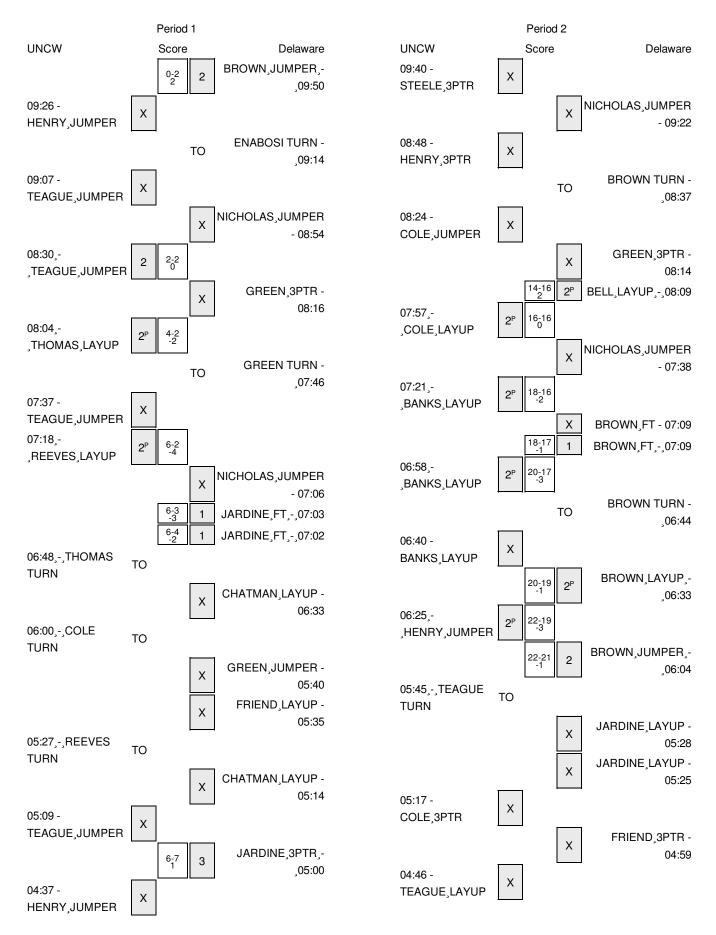

# UNCW vs Delaware 1/8/2016; 7:00 p.m. at Newark, Del. (Bob Carpenter Center) Period 1 Play-By-Play

| VISITORS: UNCW                     | Time  | Score | Margin | HOME: Delaware                    |
|------------------------------------|-------|-------|--------|-----------------------------------|
|                                    | 09:50 | 2-0   | H 2    | GOOD! JUMPER by BROWN,ERIKA       |
| MISSED JUMPER by HENRY, JORDAN     | 09:26 |       |        |                                   |
|                                    | 09:26 |       |        | REBOUND (DEF) by BROWN, ERIKA     |
|                                    | 09:14 |       |        | TURNOVER by ENABOSI,NICOLE        |
| MISSED JUMPER by TEAGUE, NAQAIYYAH | 09:07 |       |        |                                   |
|                                    | 09:07 |       |        | REBOUND (DEF) by ENABOSI,NICOLE   |
|                                    | 08:54 |       |        | MISSED JUMPER by NICHOLAS, MAKEDA |
| REBOUND (DEF) by TEAGUE,NAQAIYYAH  | 08:54 |       |        |                                   |
|                                    | 08:48 |       |        | FOUL by GREEN, COURTNI            |
| GOOD! JUMPER by TEAGUE, NAQAIYYAH  | 08:30 | 2-2   | Т      |                                   |
|                                    | 08:16 |       |        | MISSED 3PTR by GREEN, COURTNI     |
| REBOUND (DEF) by REEVES,AMBER      | 08:16 |       |        |                                   |
| GOOD! LAYUP by THOMAS,EMILY [PNT]  | 08:04 | 2-4   | V 2    |                                   |
| ASSIST by REEVES,AMBER             | 08:04 |       |        |                                   |
|                                    | 07:46 |       |        | TURNOVER by GREEN, COURTNI        |
|                                    | 07:46 |       |        | SUB IN: FRIEND,HANNAH             |
|                                    | 07:46 |       |        | SUB OUT: ENABOSI,NICOLE           |
| MISSED JUMPER by TEAGUE,NAQAIYYAH  | 07:37 |       |        |                                   |
|                                    | 07:37 |       |        | BLOCK by FRIEND, HANNAH           |
| REBOUND (OFF) by TEAM              | 07:33 |       |        |                                   |
| GOOD! LAYUP by REEVES,AMBER [PNT]  | 07:18 | 2-6   | V 4    |                                   |
|                                    | 07:06 |       |        | MISSED JUMPER by NICHOLAS, MAKEDA |
|                                    | 07:05 |       |        | REBOUND (OFF) by JARDINE, HANNAH  |
| FOUL by HENRY, JORDAN              | 07:04 |       |        |                                   |
|                                    | 07:03 | 3-6   | V 3    | GOOD! FT by JARDINE, HANNAH       |
|                                    | 07:02 | 4-6   | V 2    | GOOD! FT by JARDINE,HANNAH        |
|                                    | 06:51 |       |        | SUB IN: CHATMAN,SADE              |
|                                    | 06:51 |       |        | SUB OUT: NICHOLAS,MAKEDA          |
| TURNOVER by THOMAS, EMILY          | 06:48 |       |        |                                   |
|                                    | 06:33 |       |        | MISSED LAYUP by CHATMAN,SADE      |
| REBOUND (DEF) by BANKS,REBEKAH     | 06:33 |       |        |                                   |
| SUB IN: COLE,SHATIA                | 06:18 |       |        |                                   |
| SUB OUT: THOMAS,EMILY              | 06:18 |       |        |                                   |
| TURNOVER by COLE,SHATIA            | 06:00 |       |        |                                   |
|                                    | 05:40 |       |        | MISSED JUMPER by GREEN, COURTNI   |
|                                    | 05:40 |       |        | REBOUND (OFF) by FRIEND, HANNAH   |
|                                    | 05:35 |       |        | MISSED LAYUP by FRIEND, HANNAH    |
| BLOCK by COLE,SHATIA               | 05:34 |       |        |                                   |
| REBOUND (DEF) by COLE, SHATIA      | 05:33 |       |        |                                   |
| FOUL by REEVES,AMBER               | 05:27 |       |        |                                   |
| TURNOVER by REEVES,AMBER           | 05:27 |       |        |                                   |
|                                    | 05:14 |       |        | MISSED LAYUP by CHATMAN,SADE      |
| REBOUND (DEF) by REEVES,AMBER      | 05:14 |       |        |                                   |
| MISSED JUMPER by TEAGUE, NAQAIYYAH | 05:09 |       |        |                                   |
|                                    | 05:09 |       |        | REBOUND (DEF) by GREEN, COURTNI   |
|                                    | 05:00 | 7-6   | H 1    | GOOD! 3PTR by JARDINE,HANNAH      |
|                                    | 05:00 |       |        | ASSIST by GREEN, COURTNI          |

| VISITORS: UNCW                         | Time  | Score | Margin     | HOME: Delaware                       |
|----------------------------------------|-------|-------|------------|--------------------------------------|
| MISSED JUMPER by HENRY, JORDAN         | 04:37 |       |            |                                      |
|                                        | 04:37 |       |            | REBOUND (DEF) by FRIEND,HANNAH       |
|                                        | 04:28 | 9-6   | H 3        | GOOD! LAYUP by BROWN, ERIKA [FB/PNT] |
| TURNOVER by TEAGUE,NAQAIYYAH           | 03:58 |       |            |                                      |
|                                        | 03:58 |       |            | TIMEOUT MEDIA                        |
| SUB IN: STEELE, JASMINE                | 03:58 |       |            |                                      |
| SUB OUT: BANKS,REBEKAH                 | 03:58 |       |            |                                      |
|                                        | 03:58 |       |            | SUB IN: SALYER,JODI                  |
|                                        | 03:58 |       |            | SUB IN: ENABOSI,NICOLE               |
|                                        | 03:58 |       |            | SUB OUT: BROWN,ERIKA                 |
|                                        | 03:58 |       |            | SUB OUT: CHATMAN,SADE                |
| FOUL by COLE,SHATIA                    | 03:40 |       |            |                                      |
|                                        | 03:40 |       |            | MISSED FT by FRIEND,HANNAH           |
|                                        | 03:40 |       |            | REBOUND (DEADB) by TEAM              |
|                                        | 03:40 | 10-6  | H 4        | GOOD! FT by FRIEND, HANNAH           |
| GOOD! JUMPER by STEELE, JASMINE        | 03:27 | 10-8  | H 2        |                                      |
|                                        | 03:01 |       |            | MISSED LAYUP by ENABOSI,NICOLE       |
| BLOCK by HENRY,JORDAN                  | 03:01 |       |            |                                      |
| REBOUND (DEF) by HENRY,JORDAN          | 02:58 |       |            |                                      |
| GOOD! JUMPER by HENRY, JORDAN          | 02:53 | 10-10 | Т          |                                      |
| ASSIST by STEELE, JASMINE              | 02:53 |       |            |                                      |
| ,                                      | 02:28 |       |            | MISSED 3PTR by JARDINE,HANNAH        |
|                                        | 02:28 |       |            | REBOUND (OFF) by JARDINE,HANNAH      |
|                                        | 02:17 |       |            | MISSED LAYUP by ENABOSI,NICOLE       |
| BLOCK by HENRY, JORDAN                 | 02:17 |       |            | .,                                   |
| REBOUND (DEF) by REEVES, AMBER         | 02:15 |       |            |                                      |
|                                        | 02:11 |       |            | FOUL by FRIEND,HANNAH                |
| GOOD! FT by REEVES,AMBER               | 02:11 | 10-11 | V 1        |                                      |
| GOOD! FT by REEVES,AMBER               | 02:11 | 10-12 | V 2        |                                      |
| SUB IN: BANKS,REBEKAH                  | 02:11 |       | . –        |                                      |
| SUB OUT: HENRY, JORDAN                 | 02:11 |       |            |                                      |
|                                        | 02:11 |       |            | SUB IN: NICHOLAS,MAKEDA              |
|                                        | 02:11 |       |            | SUB IN: BROWN,ERIKA                  |
|                                        | 02:11 |       |            | SUB OUT: GREEN,COURTNI               |
|                                        | 02:11 |       |            | SUB OUT: ENABOSI,NICOLE              |
|                                        | 01:55 |       |            | MISSED JUMPER by FRIEND, HANNAH      |
| REBOUND (DEF) by REEVES,AMBER          | 01:55 |       |            | MICOLD COM LITTS THE NEXT, WHITE     |
| MISSED 3PTR by COLE, SHATIA            | 01:39 |       |            |                                      |
| REBOUND (OFF) by TEAGUE, NAQAIYYAH     | 01:39 |       |            |                                      |
| GOOD! LAYUP by TEAGUE,NAQAIYYAH [PNT]  | 01:33 | 10-14 | V 4        |                                      |
| COOP. Exter by TEMOL, WAS INTIMITED IN | 01:15 | 12-14 | V 2        | GOOD! JUMPER by JARDINE, HANNAH      |
|                                        | 01:06 | 12 17 | <b>V L</b> | SUB IN: BELL, ALECIA                 |
|                                        | 01:06 |       |            | SUB OUT: JARDINE,HANNAH              |
| MISSED 3PTR by STEELE, JASMINE         | 00:58 |       |            | COD COT. ON IDINE, I MININT          |
| REBOUND (OFF) by REEVES,AMBER          | 00:58 |       |            |                                      |
| TURNOVER by REEVES,AMBER               | 00:52 |       |            |                                      |
| TOTIVO VEIT BY TIEE VEG, AWIDETT       | 00:51 |       |            | STEAL by BELL,ALECIA                 |
|                                        | 00:51 |       |            | MISSED 3PTR by FRIEND,HANNAH         |
|                                        | 00:48 |       |            | REBOUND (OFF) by NICHOLAS,MAKEDA     |
|                                        | 00:48 | 14-14 | Т          | GOOD! LAYUP by BELL,ALECIA [PNT]     |
| THENOVED by DEEVES AMDED               | 00:39 | 14-14 | ı          | GOOD! LATOR BY BELL, ALEGIA [PNT]    |
| TURNOVER by REEVES,AMBER               | 00:16 |       |            | STEAL by FRIEND,HANNAH               |
|                                        | 00.13 |       |            | STEAL DY FRIEND, MAINNAM             |

| VISITORS: UNCW        | Time  | Score | Margin | HOME: Delaware                |
|-----------------------|-------|-------|--------|-------------------------------|
|                       | 00:06 |       |        | MISSED 3PTR by BROWN,ERIKA    |
|                       | 00:06 |       |        | REBOUND (OFF) by BROWN, ERIKA |
|                       | 00:01 |       |        | MISSED JUMPER by BROWN, ERIKA |
| REBOUND (DEF) by TEAM | 00:00 |       |        |                               |

UNCW 14, Delaware 14

| Period 1-only | ln    | Off | 2nd    | Fast  |       |      |                        |
|---------------|-------|-----|--------|-------|-------|------|------------------------|
| Period 1-only | Paint | T/O | Chance | Break | Bench | 3333 |                        |
| UNCW          | 6     | 2   | 4      | 0     | 2     |      | Score tied - 4 times   |
| DELAWARE      | 4     | 3   | 4      | 2     | 3     |      | Lead changed - 4 times |