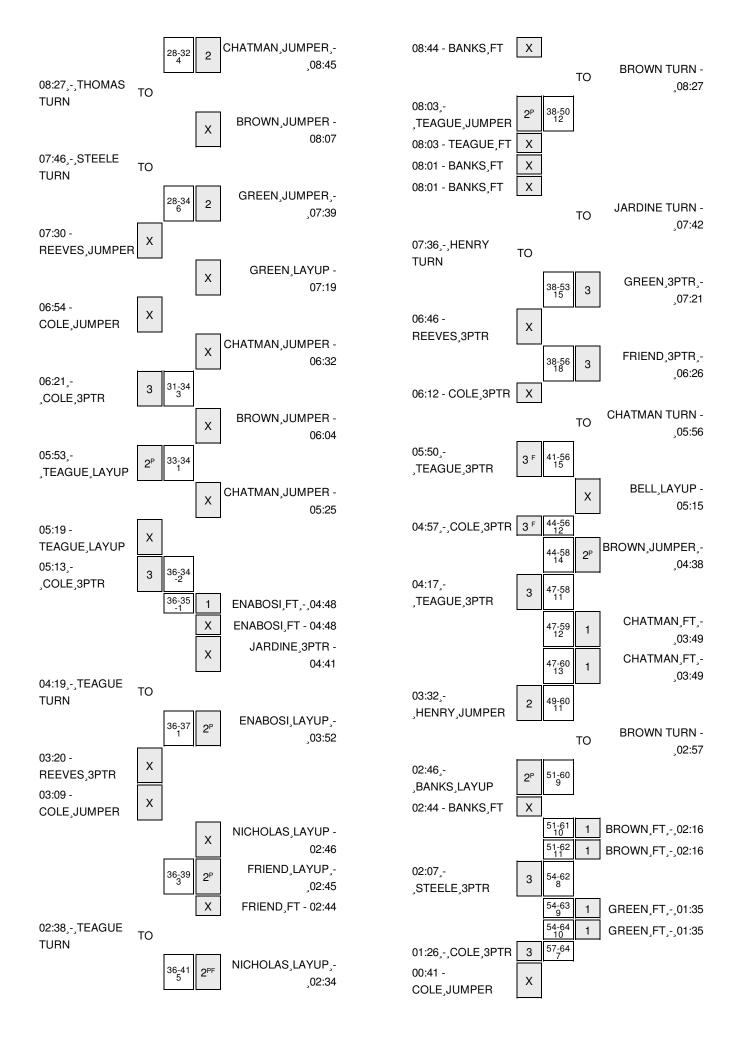

(UD) matches career-high points (10).

| Score by periods | 1st | 2nd | 3rd | 4th | Total |
|------------------|-----|-----|-----|-----|-------|
| UNCW             | 14  | 12  | 10  | 23  | 59    |
| Delaware         | 14  | 14  | 18  | 21  | 67    |

Last FG - UNCW 4th-00:27, DELAWARE 4th-04:38. Largest lead - UNCW by 4 1st-07:18; Delaware by 18 4th-06:26 UNCW led for 11:09. DELAWARE led for 23:41. Game was tied for 5:10.

|           | ln    | Off        | 2nd           | Fast          |       |
|-----------|-------|------------|---------------|---------------|-------|
| Points    | Paint | Off<br>T/O | 2nd<br>Chance | Fast<br>Break | Bench |
| UNCW      | 24    | 9          | 11            | 6             | 21    |
| DEL AWARE | 22    | 18         | 11            | 1             | 25    |

Score tied - 6 times Lead changed - 8 times