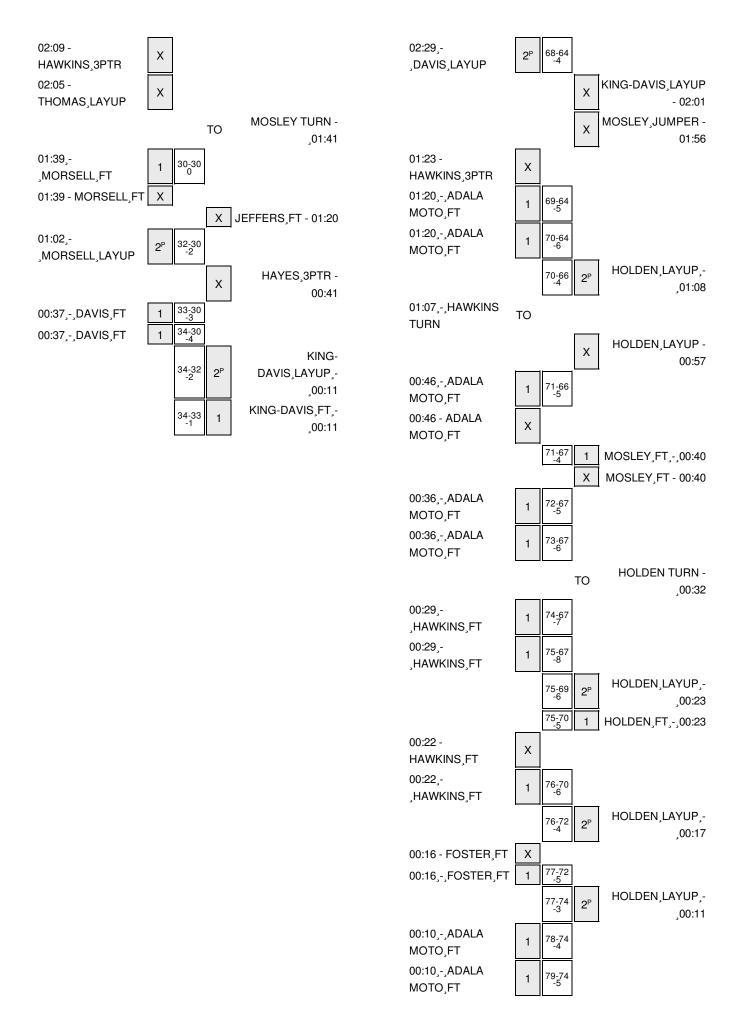

| VISITORS: Towson                         | Time  | Score | Margin | HOME: Delaware                         |
|------------------------------------------|-------|-------|--------|----------------------------------------|
| SUB OUT: PARKER-RIVERA,TIMAJH            | 10:45 |       |        |                                        |
| SUB OUT: KEITH II,EDDIE                  | 10:45 |       |        |                                        |
|                                          | 10:45 |       |        | SUB IN: HAYES,CAZMON                   |
|                                          | 10:45 |       |        | SUB OUT: HOLDEN,KORY                   |
| GOOD! LAYUP by ADALA MOTO, WILLIAM [PNT] | 10:34 | 15-14 | H 1    |                                        |
| ASSIST by PARKER-RIVERA,TIMAJH           | 10:34 |       |        |                                        |
|                                          | 10:34 |       |        | FOUL by KING-DAVIS, MARVIN             |
| MISSED FT by ADALA MOTO, WILLIAM         | 10:34 |       |        |                                        |
|                                          | 10:34 |       |        | REBOUND (DEF) by KING-DAVIS, MARVIN    |
|                                          | 10:06 | 18-14 | H 4    | GOOD! 3PTR by HAYES,CAZMON             |
| GOOD! 3PTR by MCNEIL,JORDAN              | 09:44 | 18-17 | H 1    |                                        |
| ASSIST by IVORY,JOSH                     | 09:44 |       |        |                                        |
| FOUL by IVORY,JOSH                       | 09:14 |       |        |                                        |
|                                          | 09:14 | 19-17 | H 2    | GOOD! FT by MOSLEY,ANTHONY             |
|                                          | 09:14 | 20-17 | H 3    | GOOD! FT by MOSLEY,ANTHONY             |
| SUB IN: HAWKINS,BYRON                    | 09:14 |       |        |                                        |
| SUB IN: THOMAS,ALEX                      | 09:14 |       |        |                                        |
| SUB OUT: IVORY,JOSH                      | 09:14 |       |        |                                        |
| SUB OUT: FOSTER, WALTER                  | 09:14 |       |        |                                        |
|                                          | 09:14 |       |        | SUB IN: HOLDEN,KORY                    |
|                                          | 09:14 |       |        | SUB OUT: MOSLEY,ANTHONY                |
| GOOD! JUMPER by MORSELL,MIKE             | 09:01 | 20-19 | H 1    |                                        |
| ASSIST by HAWKINS,BYRON                  | 09:01 |       |        |                                        |
|                                          | 08:44 |       |        | TURNOVER by JEFFERS, MAURICE           |
| STEAL by ADALA MOTO, WILLIAM             | 08:42 |       |        |                                        |
| GOOD! 3PTR by MCNEIL,JORDAN              | 08:37 | 20-22 | V 2    |                                        |
| ASSIST by MORSELL,MIKE                   | 08:37 |       |        |                                        |
|                                          | 08:13 |       |        | MISSED 3PTR by HAYES,CAZMON            |
|                                          | 08:13 |       |        | REBOUND (OFF) by KING-DAVIS, MARVIN    |
|                                          | 08:09 | 22-22 | Т      | GOOD! LAYUP by KING-DAVIS,MARVIN [PNT] |
| MISSED 3PTR by HAWKINS,BYRON             | 07:58 |       |        |                                        |
| REBOUND (OFF) by THOMAS,ALEX             | 07:58 |       |        |                                        |
|                                          | 07:55 |       |        | FOUL by HAYES,CAZMON                   |
| TIMEOUT MEDIA                            | 07:52 |       |        |                                        |
| SUB IN: DAVIS,JOHN                       | 07:52 |       |        |                                        |
| SUB OUT: MCNEIL, JORDAN                  | 07:52 |       |        |                                        |
| MISSED JUMPER by MORSELL,MIKE            | 07:36 |       |        |                                        |
| REBOUND (OFF) by MORSELL,MIKE            | 07:36 |       |        |                                        |
| MISSED 3PTR by HAWKINS,BYRON             | 07:29 |       |        |                                        |
| REBOUND (OFF) by DAVIS,JOHN              | 07:29 |       |        |                                        |
|                                          | 07:27 |       |        | FOUL by KING-DAVIS,MARVIN              |
| MISSED 3PTR by HAWKINS,BYRON             | 07:24 |       |        |                                        |
| REBOUND (OFF) by TEAM                    | 07:24 |       |        |                                        |
| GOOD! 3PTR by DAVIS,JOHN                 | 07:12 | 22-25 | V 3    |                                        |
| ASSIST by MORSELL,MIKE                   | 07:12 |       |        |                                        |
|                                          | 06:42 |       |        | MISSED LAYUP by HOLDEN,KORY            |
|                                          | 06:42 |       |        | REBOUND (OFF) by TEAM                  |
|                                          | 06:37 |       |        | MISSED LAYUP by HAYES,CAZMON           |
| REBOUND (DEF) by ADALA MOTO, WILLIAM     | 06:37 |       |        |                                        |
| MISSED JUMPER by DAVIS,JOHN              | 06:22 |       |        |                                        |
|                                          | 06:22 |       |        | REBOUND (DEF) by HOLDEN,KORY           |
| FOUL by THOMAS,ALEX                      | 06:20 |       |        |                                        |