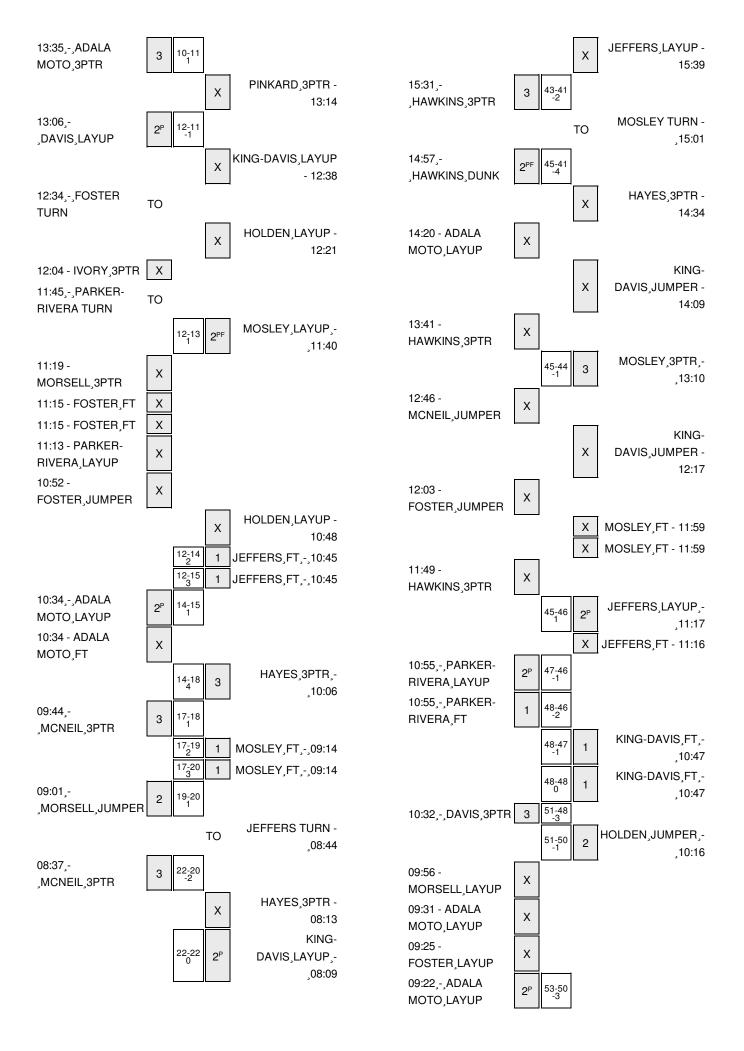

| VISITORS: Towson                        | Time           | Score | Margin | HOME: Delaware                         |
|-----------------------------------------|----------------|-------|--------|----------------------------------------|
|                                         | 14:07          |       |        | REBOUND (DEF) by HAYES,CAZMON          |
|                                         | 13:58          | 11-7  | H 4    | GOOD! 3PTR by HAYES,CAZMON             |
|                                         | 13:58          |       |        | ASSIST by PINKARD, DEVONNE             |
| GOOD! 3PTR by ADALA MOTO, WILLIAM       | 13:35          | 11-10 | H 1    |                                        |
| ASSIST by KEITH II,EDDIE                | 13:35          |       |        |                                        |
|                                         | 13:14          |       |        | MISSED 3PTR by PINKARD, DEVONNE        |
| REBOUND (DEF) by DAVIS, JOHN            | 13:14          |       |        |                                        |
| GOOD! LAYUP by DAVIS,JOHN [PNT]         | 13:06          | 11-12 | V 1    |                                        |
| ASSIST by HAWKINS,BYRON                 | 13:06          |       |        |                                        |
|                                         | 12:38          |       |        | MISSED LAYUP by KING-DAVIS,MARVIN      |
| REBOUND (DEF) by FOSTER,WALTER          | 12:38          |       |        |                                        |
| TURNOVER by FOSTER, WALTER              | 12:34          |       |        |                                        |
| SUB IN: IVORY,JOSH                      | 12:34          |       |        |                                        |
| SUB IN: MORSELL,MIKE                    | 12:34          |       |        |                                        |
| SUB IN: PARKER-RIVERA,TIMAJH            | 12:34          |       |        |                                        |
| SUB OUT: HAWKINS,BYRON                  | 12:34          |       |        |                                        |
| SUB OUT: DAVIS,JOHN                     | 12:34          |       |        |                                        |
| SUB OUT: ADALA MOTO, WILLIAM            | 12:34          |       |        |                                        |
|                                         | 12:34          |       |        | SUB IN: JEFFERS,MAURICE                |
|                                         | 12:34          |       |        | SUB OUT: KING-DAVIS,MARVIN             |
|                                         | 12:21          |       |        | MISSED LAYUP by HOLDEN,KORY            |
| BLOCK by FOSTER,WALTER                  | 12:21          |       |        |                                        |
| REBOUND (DEF) by TEAM                   | 12:18          |       |        |                                        |
| MISSED 3PTR by IVORY,JOSH               | 12:04          |       |        |                                        |
| REBOUND (OFF) by PARKER-RIVERA,TIMAJH   | 12:04          |       |        |                                        |
| TURNOVER by PARKER-RIVERA,TIMAJH        | 11:45          |       |        |                                        |
|                                         | 11:44          |       |        | STEAL by MOSLEY, ANTHONY               |
|                                         | 11:40          | 13-12 | H 1    | GOOD! LAYUP by MOSLEY,ANTHONY [FB/PNT] |
| TIMEOUT MEDIA                           | 11:40          |       |        |                                        |
| MISSED 3PTR by MORSELL,MIKE             | 11:19          |       |        |                                        |
| REBOUND (OFF) by FOSTER, WALTER         | 11:19          |       |        |                                        |
| WOODD ET L. FOOTED WALTED               | 11:15          |       |        | FOUL by MOSLEY,ANTHONY                 |
| MISSED FT by FOSTER, WALTER             | 11:15          |       |        |                                        |
| REBOUND (DEADB) by TEAM                 | 11:15          |       |        |                                        |
| MISSED FT by FOSTER, WALTER             | 11:15          |       |        |                                        |
| REBOUND (OFF) by PARKER-RIVERA,TIMAJH   | 11:15          |       |        |                                        |
|                                         | 11:15          |       |        | SUB IN: KING-DAVIS,MARVIN              |
| MICOED LAVIUD I DADIZED DIVEDA TIMA III | 11:15          |       |        | SUB OUT: HAYES,CAZMON                  |
| MISSED LAYUP by PARKER-RIVERA,TIMAJH    | 11:13          |       |        | DI OOK by KINO DAVIO MADVIN            |
| DEDOLIND (OFF) by KEITH II EDDIE        | 11:13          |       |        | BLOCK by KING-DAVIS,MARVIN             |
| REBOUND (OFF) by KEITH II,EDDIE         | 11:10          |       |        |                                        |
| MISSED JUMPER by FOSTER,WALTER          | 10:52          |       |        | DLOCK by JEEEEDS MALIDICE              |
|                                         | 10:52          |       |        | BLOCK by JEFFERS, MAURICE              |
|                                         | 10:49          |       |        | REBOUND (DEF) by HOLDEN,KORY           |
| PLOCK by FOSTED WALTED                  | 10:48<br>10:47 |       |        | MISSED LAYUP by HOLDEN,KORY            |
| BLOCK by FOSTER, WALTER                 |                |       |        | DEDOLIND (OFF) by JEFFEDS MALIDICE     |
| FOLU IN DADIZED DIVEDA TIMA ILI         | 10:46          |       |        | REBOUND (OFF) by JEFFERS,MAURICE       |
| FOUL by PARKER-RIVERA,TIMAJH            | 10:45          | 14.10 | 110    | COOR ET by JEFFERS MAURICE             |
|                                         | 10:45          | 14-12 | H2     | GOOD! FT by JEFFERS,MAURICE            |
| CLID INI. ADALA MOTO WILLIAM            | 10:45          | 15-12 | H 3    | GOOD! FT by JEFFERS,MAURICE            |
| SUB IN: ADALA MOTO, WILLIAM             | 10:45          |       |        |                                        |
| SUB IN: MCNEIL,JORDAN                   | 10:45          |       |        |                                        |

| VISITORS: Towson                         | Time  | Score | Margin | HOME: Delaware                         |
|------------------------------------------|-------|-------|--------|----------------------------------------|
| SUB OUT: PARKER-RIVERA,TIMAJH            | 10:45 |       |        |                                        |
| SUB OUT: KEITH II,EDDIE                  | 10:45 |       |        |                                        |
|                                          | 10:45 |       |        | SUB IN: HAYES,CAZMON                   |
|                                          | 10:45 |       |        | SUB OUT: HOLDEN,KORY                   |
| GOOD! LAYUP by ADALA MOTO, WILLIAM [PNT] | 10:34 | 15-14 | H 1    |                                        |
| ASSIST by PARKER-RIVERA,TIMAJH           | 10:34 |       |        |                                        |
|                                          | 10:34 |       |        | FOUL by KING-DAVIS, MARVIN             |
| MISSED FT by ADALA MOTO, WILLIAM         | 10:34 |       |        |                                        |
|                                          | 10:34 |       |        | REBOUND (DEF) by KING-DAVIS, MARVIN    |
|                                          | 10:06 | 18-14 | H 4    | GOOD! 3PTR by HAYES,CAZMON             |
| GOOD! 3PTR by MCNEIL,JORDAN              | 09:44 | 18-17 | H 1    |                                        |
| ASSIST by IVORY,JOSH                     | 09:44 |       |        |                                        |
| FOUL by IVORY,JOSH                       | 09:14 |       |        |                                        |
|                                          | 09:14 | 19-17 | H 2    | GOOD! FT by MOSLEY,ANTHONY             |
|                                          | 09:14 | 20-17 | H 3    | GOOD! FT by MOSLEY,ANTHONY             |
| SUB IN: HAWKINS,BYRON                    | 09:14 |       |        |                                        |
| SUB IN: THOMAS,ALEX                      | 09:14 |       |        |                                        |
| SUB OUT: IVORY,JOSH                      | 09:14 |       |        |                                        |
| SUB OUT: FOSTER, WALTER                  | 09:14 |       |        |                                        |
|                                          | 09:14 |       |        | SUB IN: HOLDEN,KORY                    |
|                                          | 09:14 |       |        | SUB OUT: MOSLEY,ANTHONY                |
| GOOD! JUMPER by MORSELL,MIKE             | 09:01 | 20-19 | H 1    |                                        |
| ASSIST by HAWKINS,BYRON                  | 09:01 |       |        |                                        |
|                                          | 08:44 |       |        | TURNOVER by JEFFERS, MAURICE           |
| STEAL by ADALA MOTO, WILLIAM             | 08:42 |       |        |                                        |
| GOOD! 3PTR by MCNEIL,JORDAN              | 08:37 | 20-22 | V 2    |                                        |
| ASSIST by MORSELL,MIKE                   | 08:37 |       |        |                                        |
|                                          | 08:13 |       |        | MISSED 3PTR by HAYES,CAZMON            |
|                                          | 08:13 |       |        | REBOUND (OFF) by KING-DAVIS, MARVIN    |
|                                          | 08:09 | 22-22 | Т      | GOOD! LAYUP by KING-DAVIS,MARVIN [PNT] |
| MISSED 3PTR by HAWKINS,BYRON             | 07:58 |       |        |                                        |
| REBOUND (OFF) by THOMAS,ALEX             | 07:58 |       |        |                                        |
|                                          | 07:55 |       |        | FOUL by HAYES,CAZMON                   |
| TIMEOUT MEDIA                            | 07:52 |       |        |                                        |
| SUB IN: DAVIS,JOHN                       | 07:52 |       |        |                                        |
| SUB OUT: MCNEIL, JORDAN                  | 07:52 |       |        |                                        |
| MISSED JUMPER by MORSELL,MIKE            | 07:36 |       |        |                                        |
| REBOUND (OFF) by MORSELL,MIKE            | 07:36 |       |        |                                        |
| MISSED 3PTR by HAWKINS,BYRON             | 07:29 |       |        |                                        |
| REBOUND (OFF) by DAVIS,JOHN              | 07:29 |       |        |                                        |
|                                          | 07:27 |       |        | FOUL by KING-DAVIS,MARVIN              |
| MISSED 3PTR by HAWKINS,BYRON             | 07:24 |       |        |                                        |
| REBOUND (OFF) by TEAM                    | 07:24 |       |        |                                        |
| GOOD! 3PTR by DAVIS,JOHN                 | 07:12 | 22-25 | V 3    |                                        |
| ASSIST by MORSELL,MIKE                   | 07:12 |       |        |                                        |
|                                          | 06:42 |       |        | MISSED LAYUP by HOLDEN,KORY            |
|                                          | 06:42 |       |        | REBOUND (OFF) by TEAM                  |
|                                          | 06:37 |       |        | MISSED LAYUP by HAYES,CAZMON           |
| REBOUND (DEF) by ADALA MOTO, WILLIAM     | 06:37 |       |        |                                        |
| MISSED JUMPER by DAVIS,JOHN              | 06:22 |       |        |                                        |
|                                          | 06:22 |       |        | REBOUND (DEF) by HOLDEN,KORY           |
| FOUL by THOMAS,ALEX                      | 06:20 |       |        |                                        |