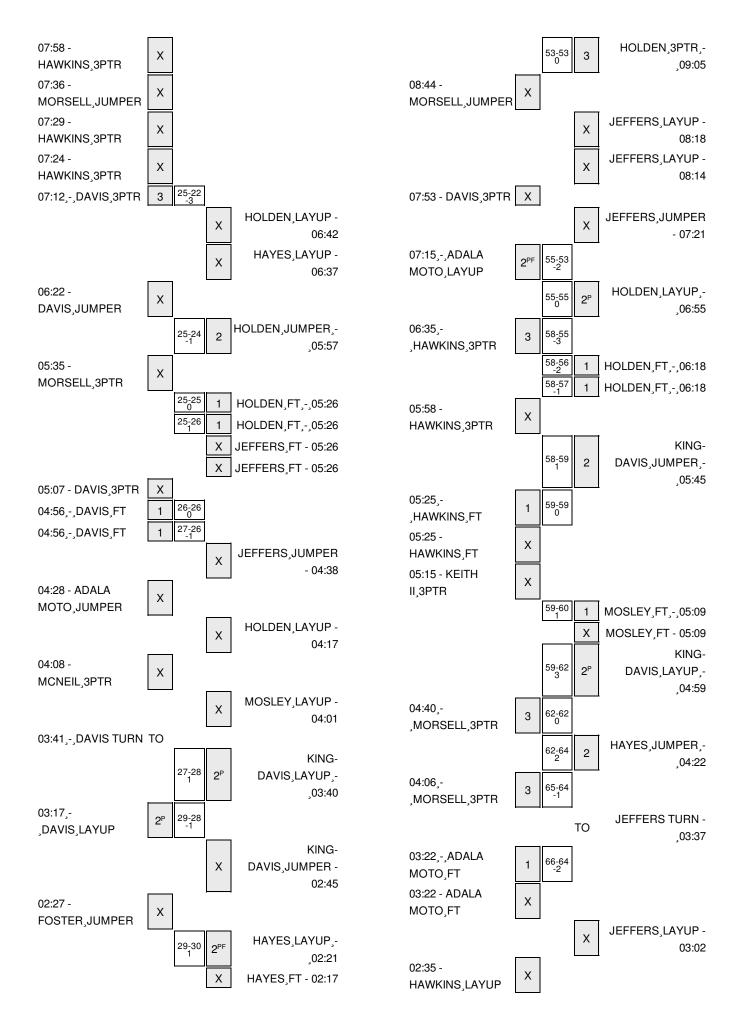

| VISITORS: Towson                         | Time  | Score | Margin | HOME: Delaware                         |
|------------------------------------------|-------|-------|--------|----------------------------------------|
| SUB OUT: PARKER-RIVERA,TIMAJH            | 10:45 |       |        |                                        |
| SUB OUT: KEITH II,EDDIE                  | 10:45 |       |        |                                        |
|                                          | 10:45 |       |        | SUB IN: HAYES,CAZMON                   |
|                                          | 10:45 |       |        | SUB OUT: HOLDEN,KORY                   |
| GOOD! LAYUP by ADALA MOTO, WILLIAM [PNT] | 10:34 | 15-14 | H 1    |                                        |
| ASSIST by PARKER-RIVERA,TIMAJH           | 10:34 |       |        |                                        |
|                                          | 10:34 |       |        | FOUL by KING-DAVIS, MARVIN             |
| MISSED FT by ADALA MOTO, WILLIAM         | 10:34 |       |        |                                        |
|                                          | 10:34 |       |        | REBOUND (DEF) by KING-DAVIS, MARVIN    |
|                                          | 10:06 | 18-14 | H 4    | GOOD! 3PTR by HAYES,CAZMON             |
| GOOD! 3PTR by MCNEIL,JORDAN              | 09:44 | 18-17 | H 1    |                                        |
| ASSIST by IVORY,JOSH                     | 09:44 |       |        |                                        |
| FOUL by IVORY,JOSH                       | 09:14 |       |        |                                        |
|                                          | 09:14 | 19-17 | H 2    | GOOD! FT by MOSLEY,ANTHONY             |
|                                          | 09:14 | 20-17 | H 3    | GOOD! FT by MOSLEY,ANTHONY             |
| SUB IN: HAWKINS,BYRON                    | 09:14 |       |        |                                        |
| SUB IN: THOMAS,ALEX                      | 09:14 |       |        |                                        |
| SUB OUT: IVORY,JOSH                      | 09:14 |       |        |                                        |
| SUB OUT: FOSTER, WALTER                  | 09:14 |       |        |                                        |
|                                          | 09:14 |       |        | SUB IN: HOLDEN,KORY                    |
|                                          | 09:14 |       |        | SUB OUT: MOSLEY,ANTHONY                |
| GOOD! JUMPER by MORSELL,MIKE             | 09:01 | 20-19 | H 1    |                                        |
| ASSIST by HAWKINS,BYRON                  | 09:01 |       |        |                                        |
|                                          | 08:44 |       |        | TURNOVER by JEFFERS, MAURICE           |
| STEAL by ADALA MOTO, WILLIAM             | 08:42 |       |        |                                        |
| GOOD! 3PTR by MCNEIL,JORDAN              | 08:37 | 20-22 | V 2    |                                        |
| ASSIST by MORSELL,MIKE                   | 08:37 |       |        |                                        |
|                                          | 08:13 |       |        | MISSED 3PTR by HAYES,CAZMON            |
|                                          | 08:13 |       |        | REBOUND (OFF) by KING-DAVIS, MARVIN    |
|                                          | 08:09 | 22-22 | Т      | GOOD! LAYUP by KING-DAVIS,MARVIN [PNT] |
| MISSED 3PTR by HAWKINS,BYRON             | 07:58 |       |        |                                        |
| REBOUND (OFF) by THOMAS,ALEX             | 07:58 |       |        |                                        |
|                                          | 07:55 |       |        | FOUL by HAYES,CAZMON                   |
| TIMEOUT MEDIA                            | 07:52 |       |        |                                        |
| SUB IN: DAVIS,JOHN                       | 07:52 |       |        |                                        |
| SUB OUT: MCNEIL, JORDAN                  | 07:52 |       |        |                                        |
| MISSED JUMPER by MORSELL,MIKE            | 07:36 |       |        |                                        |
| REBOUND (OFF) by MORSELL,MIKE            | 07:36 |       |        |                                        |
| MISSED 3PTR by HAWKINS,BYRON             | 07:29 |       |        |                                        |
| REBOUND (OFF) by DAVIS,JOHN              | 07:29 |       |        |                                        |
|                                          | 07:27 |       |        | FOUL by KING-DAVIS,MARVIN              |
| MISSED 3PTR by HAWKINS,BYRON             | 07:24 |       |        |                                        |
| REBOUND (OFF) by TEAM                    | 07:24 |       |        |                                        |
| GOOD! 3PTR by DAVIS,JOHN                 | 07:12 | 22-25 | V 3    |                                        |
| ASSIST by MORSELL,MIKE                   | 07:12 |       |        |                                        |
|                                          | 06:42 |       |        | MISSED LAYUP by HOLDEN,KORY            |
|                                          | 06:42 |       |        | REBOUND (OFF) by TEAM                  |
|                                          | 06:37 |       |        | MISSED LAYUP by HAYES,CAZMON           |
| REBOUND (DEF) by ADALA MOTO, WILLIAM     | 06:37 |       |        |                                        |
| MISSED JUMPER by DAVIS,JOHN              | 06:22 |       |        |                                        |
|                                          | 06:22 |       |        | REBOUND (DEF) by HOLDEN,KORY           |
| FOUL by THOMAS,ALEX                      | 06:20 |       |        |                                        |