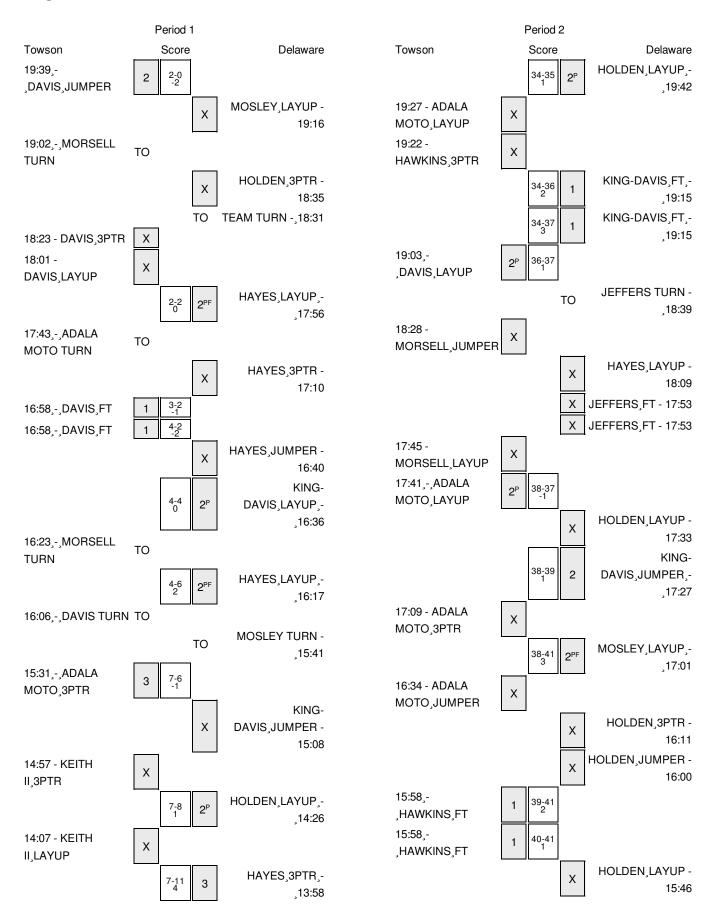

# Towson vs Delaware 1/14/2016; 7:05 p.m. at Newark, Del. (Bob Carpenter Center) Period 1 Play-By-Play

| VISITORS: Towson                      | Time  | Score | Margin | HOME: Delaware                          |
|---------------------------------------|-------|-------|--------|-----------------------------------------|
| GOOD! JUMPER by DAVIS, JOHN           | 19:39 | 0-2   | V 2    |                                         |
| ASSIST by ADALA MOTO, WILLIAM         | 19:39 |       |        |                                         |
|                                       | 19:16 |       |        | MISSED LAYUP by MOSLEY, ANTHONY         |
| REBOUND (DEF) by PARKER-RIVERA,TIMAJH | 19:16 |       |        |                                         |
| TURNOVER by MORSELL,MIKE              | 19:02 |       |        |                                         |
|                                       | 18:35 |       |        | MISSED 3PTR by HOLDEN,KORY              |
|                                       | 18:35 |       |        | REBOUND (OFF) by KING-DAVIS, MARVIN     |
|                                       | 18:31 |       |        | TURNOVER by TEAM                        |
| MISSED 3PTR by DAVIS,JOHN             | 18:23 |       |        |                                         |
| REBOUND (OFF) by PARKER-RIVERA,TIMAJH | 18:23 |       |        |                                         |
| MISSED LAYUP by DAVIS,JOHN            | 18:01 |       |        |                                         |
|                                       | 18:01 |       |        | BLOCK by JEFFERS, MAURICE               |
|                                       | 17:59 |       |        | REBOUND (DEF) by HOLDEN,KORY            |
|                                       | 17:56 | 2-2   | Т      | GOOD! LAYUP by HAYES,CAZMON [FB/PNT]    |
|                                       | 17:56 |       |        | ASSIST by HOLDEN,KORY                   |
| TURNOVER by ADALA MOTO, WILLIAM       | 17:43 |       |        |                                         |
|                                       | 17:10 |       |        | MISSED 3PTR by HAYES,CAZMON             |
| REBOUND (DEF) by PARKER-RIVERA,TIMAJH | 17:10 |       |        |                                         |
|                                       | 16:58 |       |        | FOUL by JEFFERS, MAURICE                |
| GOOD! FT by DAVIS,JOHN                | 16:58 | 2-3   | V 1    |                                         |
| GOOD! FT by DAVIS,JOHN                | 16:58 | 2-4   | V 2    |                                         |
|                                       | 16:40 |       |        | MISSED JUMPER by HAYES, CAZMON          |
|                                       | 16:40 |       |        | REBOUND (OFF) by KING-DAVIS, MARVIN     |
|                                       | 16:36 | 4-4   | T      | GOOD! LAYUP by KING-DAVIS, MARVIN [PNT] |
| TURNOVER by MORSELL, MIKE             | 16:23 |       |        |                                         |
|                                       | 16:21 |       |        | STEAL by HOLDEN,KORY                    |
|                                       | 16:17 | 6-4   | H 2    | GOOD! LAYUP by HAYES,CAZMON [FB/PNT]    |
|                                       | 16:17 |       |        | ASSIST by MOSLEY,ANTHONY                |
| TURNOVER by DAVIS, JOHN               | 16:06 |       |        |                                         |
| FOUL by DAVIS,JOHN                    | 16:06 |       |        |                                         |
| SUB IN: FOSTER, WALTER                | 16:06 |       |        |                                         |
| SUB IN: KEITH II,EDDIE                | 16:06 |       |        |                                         |
| SUB OUT: PARKER-RIVERA,TIMAJH         | 16:06 |       |        |                                         |
| SUB OUT: MORSELL,MIKE                 | 16:06 |       |        |                                         |
|                                       | 15:41 |       |        | TURNOVER by MOSLEY, ANTHONY             |
| STEAL by KEITH II,EDDIE               | 15:39 |       |        |                                         |
| GOOD! 3PTR by ADALA MOTO, WILLIAM     | 15:31 | 6-7   | V 1    |                                         |
| ASSIST by KEITH II,EDDIE              | 15:31 |       |        |                                         |
|                                       | 15:08 |       |        | MISSED JUMPER by KING-DAVIS, MARVIN     |
| REBOUND (DEF) by DAVIS, JOHN          | 15:08 |       |        |                                         |
| MISSED 3PTR by KEITH II,EDDIE         | 14:57 |       |        |                                         |
|                                       | 14:57 |       |        | REBOUND (DEF) by MOSLEY, ANTHONY        |
|                                       | 14:54 |       |        | TIMEOUT media                           |
|                                       | 14:54 |       |        | SUB IN: PINKARD, DEVONNE                |
|                                       | 14:54 |       |        | SUB OUT: JEFFERS,MAURICE                |
|                                       | 14:26 | 8-7   | H 1    | GOOD! LAYUP by HOLDEN,KORY [PNT]        |
| MISSED LAYUP by KEITH II,EDDIE        | 14:07 |       |        |                                         |

| VISITORS: Towson                        | Time           | Score | Margin | HOME: Delaware                         |
|-----------------------------------------|----------------|-------|--------|----------------------------------------|
|                                         | 14:07          |       |        | REBOUND (DEF) by HAYES,CAZMON          |
|                                         | 13:58          | 11-7  | H 4    | GOOD! 3PTR by HAYES,CAZMON             |
|                                         | 13:58          |       |        | ASSIST by PINKARD, DEVONNE             |
| GOOD! 3PTR by ADALA MOTO, WILLIAM       | 13:35          | 11-10 | H 1    |                                        |
| ASSIST by KEITH II,EDDIE                | 13:35          |       |        |                                        |
|                                         | 13:14          |       |        | MISSED 3PTR by PINKARD, DEVONNE        |
| REBOUND (DEF) by DAVIS, JOHN            | 13:14          |       |        |                                        |
| GOOD! LAYUP by DAVIS,JOHN [PNT]         | 13:06          | 11-12 | V 1    |                                        |
| ASSIST by HAWKINS,BYRON                 | 13:06          |       |        |                                        |
|                                         | 12:38          |       |        | MISSED LAYUP by KING-DAVIS,MARVIN      |
| REBOUND (DEF) by FOSTER,WALTER          | 12:38          |       |        |                                        |
| TURNOVER by FOSTER, WALTER              | 12:34          |       |        |                                        |
| SUB IN: IVORY,JOSH                      | 12:34          |       |        |                                        |
| SUB IN: MORSELL,MIKE                    | 12:34          |       |        |                                        |
| SUB IN: PARKER-RIVERA,TIMAJH            | 12:34          |       |        |                                        |
| SUB OUT: HAWKINS,BYRON                  | 12:34          |       |        |                                        |
| SUB OUT: DAVIS,JOHN                     | 12:34          |       |        |                                        |
| SUB OUT: ADALA MOTO, WILLIAM            | 12:34          |       |        |                                        |
|                                         | 12:34          |       |        | SUB IN: JEFFERS,MAURICE                |
|                                         | 12:34          |       |        | SUB OUT: KING-DAVIS,MARVIN             |
|                                         | 12:21          |       |        | MISSED LAYUP by HOLDEN,KORY            |
| BLOCK by FOSTER,WALTER                  | 12:21          |       |        |                                        |
| REBOUND (DEF) by TEAM                   | 12:18          |       |        |                                        |
| MISSED 3PTR by IVORY,JOSH               | 12:04          |       |        |                                        |
| REBOUND (OFF) by PARKER-RIVERA,TIMAJH   | 12:04          |       |        |                                        |
| TURNOVER by PARKER-RIVERA,TIMAJH        | 11:45          |       |        |                                        |
|                                         | 11:44          |       |        | STEAL by MOSLEY, ANTHONY               |
|                                         | 11:40          | 13-12 | H 1    | GOOD! LAYUP by MOSLEY,ANTHONY [FB/PNT] |
| TIMEOUT MEDIA                           | 11:40          |       |        |                                        |
| MISSED 3PTR by MORSELL,MIKE             | 11:19          |       |        |                                        |
| REBOUND (OFF) by FOSTER, WALTER         | 11:19          |       |        |                                        |
| WOODD ET L. FOOTED WALTED               | 11:15          |       |        | FOUL by MOSLEY,ANTHONY                 |
| MISSED FT by FOSTER, WALTER             | 11:15          |       |        |                                        |
| REBOUND (DEADB) by TEAM                 | 11:15          |       |        |                                        |
| MISSED FT by FOSTER, WALTER             | 11:15          |       |        |                                        |
| REBOUND (OFF) by PARKER-RIVERA,TIMAJH   | 11:15          |       |        |                                        |
|                                         | 11:15          |       |        | SUB IN: KING-DAVIS,MARVIN              |
| MICOED LAVIUD I DADIZED DIVEDA TIMA III | 11:15          |       |        | SUB OUT: HAYES,CAZMON                  |
| MISSED LAYUP by PARKER-RIVERA,TIMAJH    | 11:13          |       |        | DI OOK by KINO DAVIO MADVIN            |
| DEDOLIND (OFF) by KEITH II EDDIE        | 11:13          |       |        | BLOCK by KING-DAVIS,MARVIN             |
| REBOUND (OFF) by KEITH II,EDDIE         | 11:10          |       |        |                                        |
| MISSED JUMPER by FOSTER,WALTER          | 10:52          |       |        | DLOCK by JEEEEDS MALIDICE              |
|                                         | 10:52          |       |        | BLOCK by JEFFERS, MAURICE              |
|                                         | 10:49          |       |        | REBOUND (DEF) by HOLDEN,KORY           |
| PLOCK by FOSTED WALTED                  | 10:48<br>10:47 |       |        | MISSED LAYUP by HOLDEN,KORY            |
| BLOCK by FOSTER, WALTER                 |                |       |        | DEDOLIND (OFF) by JEFFEDS MALIDICE     |
| FOLU IN DADIZED DIVEDA TIMA ILI         | 10:46          |       |        | REBOUND (OFF) by JEFFERS,MAURICE       |
| FOUL by PARKER-RIVERA,TIMAJH            | 10:45          | 14.10 | 110    | COOR ET by JEFFERS MAURICE             |
|                                         | 10:45          | 14-12 | H2     | GOOD! FT by JEFFERS,MAURICE            |
| CLID INI. ADALA MOTO WILLIAM            | 10:45          | 15-12 | H 3    | GOOD! FT by JEFFERS,MAURICE            |
| SUB IN: ADALA MOTO, WILLIAM             | 10:45          |       |        |                                        |
| SUB IN: MCNEIL,JORDAN                   | 10:45          |       |        |                                        |