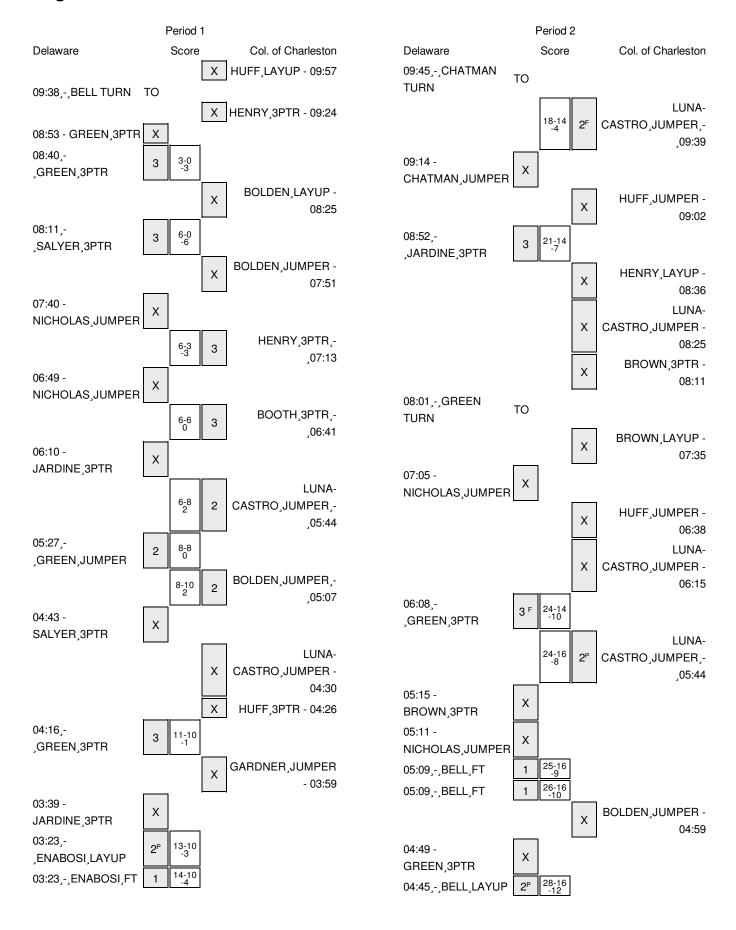

Officials: Angela Lewis, Heather C Brown, Libya Rentz Technical Fouls: Delaware- None. Col. of Charleston- None. Attendance: 0

| Score by periods   | 1st | 2nd | 3rd | 4th | Total |
|--------------------|-----|-----|-----|-----|-------|
| Delaware           | 18  | 15  | 9   | 21  | 63    |
| Col. of Charleston | 12  | 11  | 19  | 5   | 47    |

Last FG - DELAWARE 4th-00:06, COFCW 4th-06:01. Largest lead - Delaware by 16 4th-00:06; Col. of Charleston by 2 1st-05:44

DELAWARE led for 34:47. COFCW led for 1:08. Game was tied for 4:05.

|          | ln    | Off        | 2nd           | Fast          |       |
|----------|-------|------------|---------------|---------------|-------|
| Points   | Paint | Off<br>T/O | 2nd<br>Chance | Fast<br>Break | Bench |
| DELAWARE | 20    | 9          | 15            | 5             | 22    |
| COFCW    | 12    | 8          | 15            | 4             | 8     |

Score tied - 4 times Lead changed - 2 times