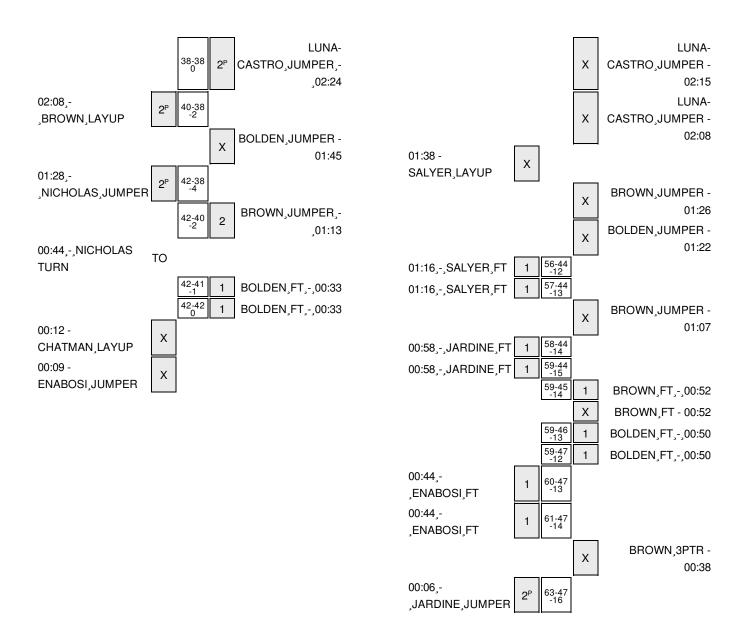

Officials: Angela Lewis, Heather C Brown, Libya Rentz Technical Fouls: Delaware- None. Col. of Charleston- None. Attendance: 0

| Score by periods   | 1st | 2nd | 3rd | 4th | Total |
|--------------------|-----|-----|-----|-----|-------|
| Delaware           | 18  | 15  | 9   | 21  | 63    |
| Col. of Charleston | 12  | 11  | 19  | 5   | 47    |

Last FG - DELAWARE 4th-00:06, COFCW 4th-06:01. Largest lead - Delaware by 16 4th-00:06; Col. of Charleston by 2 1st-05:44

DELAWARE led for 34:47. COFCW led for 1:08. Game was tied for 4:05.

|          | ln    | Off        | 2nd           | Fast          |       |
|----------|-------|------------|---------------|---------------|-------|
| Points   | Paint | Off<br>T/O | 2nd<br>Chance | Fast<br>Break | Bench |
| DELAWARE | 20    | 9          | 15            | 5             | 22    |
| COFCW    | 12    | 8          | 15            | 4             | 8     |

Score tied - 4 times Lead changed - 2 times