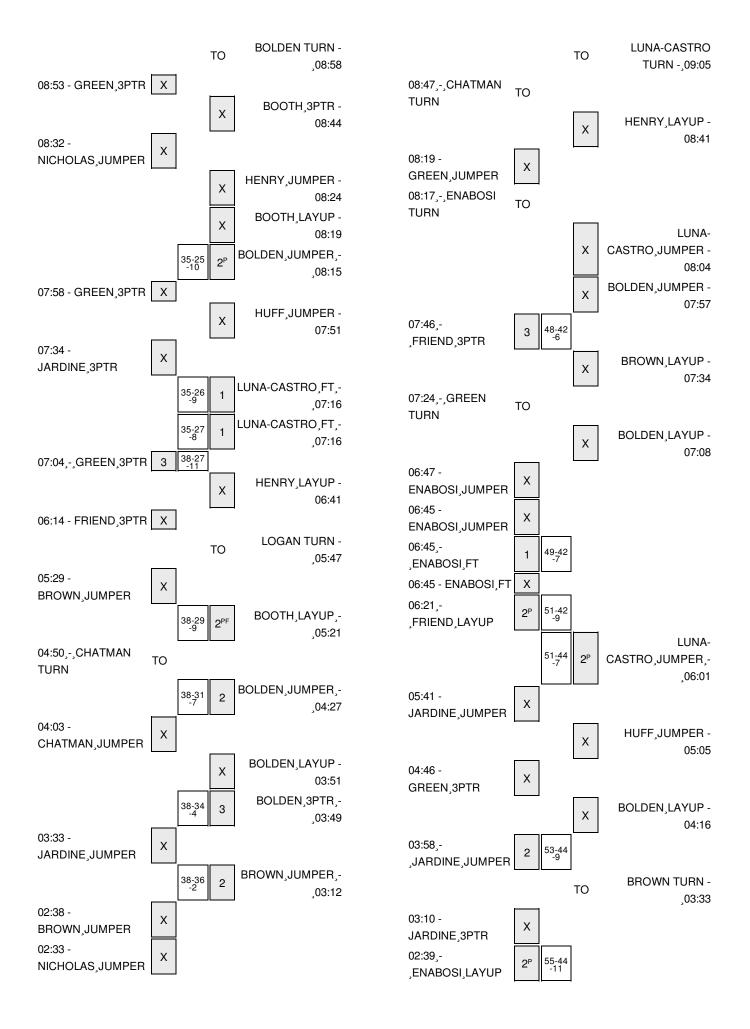

Officials: Angela Lewis, Heather C Brown, Libya Rentz Technical Fouls: Delaware- None. Col. of Charleston- None. Attendance: 0

| Score by periods   | 1st | 2nd | 3rd | 4th | Total |
|--------------------|-----|-----|-----|-----|-------|
| Delaware           | 18  | 15  | 9   | 21  | 63    |
| Col. of Charleston | 12  | 11  | 19  | 5   | 47    |

Last FG - DELAWARE 4th-00:06, COFCW 4th-06:01. Largest lead - Delaware by 16 4th-00:06; Col. of Charleston by 2 1st-05:44

DELAWARE led for 34:47. COFCW led for 1:08. Game was tied for 4:05.

|          | ln    | Off        | 2nd           | Fast          |       |
|----------|-------|------------|---------------|---------------|-------|
| Points   | Paint | Off<br>T/O | 2nd<br>Chance | Fast<br>Break | Bench |
| DELAWARE | 20    | 9          | 15            | 5             | 22    |
| COFCW    | 12    | 8          | 15            | 4             | 8     |

Score tied - 4 times Lead changed - 2 times