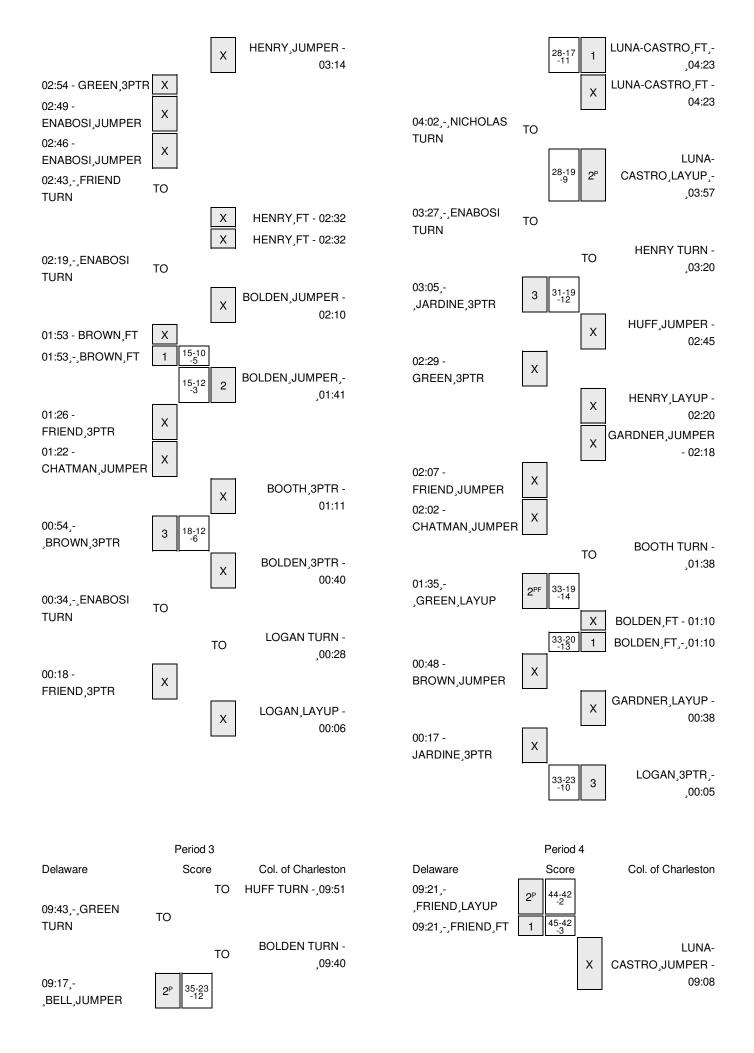

Officials: Angela Lewis, Heather C Brown, Libya Rentz Technical Fouls: Delaware- None. Col. of Charleston- None. Attendance: 0

| Score by periods   | 1st | 2nd | 3rd | 4th | Total |
|--------------------|-----|-----|-----|-----|-------|
| Delaware           | 18  | 15  | 9   | 21  | 63    |
| Col. of Charleston | 12  | 11  | 19  | 5   | 47    |

Last FG - DELAWARE 4th-00:06, COFCW 4th-06:01. Largest lead - Delaware by 16 4th-00:06; Col. of Charleston by 2 1st-05:44

DELAWARE led for 34:47. COFCW led for 1:08. Game was tied for 4:05.

|          | ln    | Off        | 2nd           | Fast          |       |
|----------|-------|------------|---------------|---------------|-------|
| Points   | Paint | Off<br>T/O | 2nd<br>Chance | Fast<br>Break | Bench |
| DELAWARE | 20    | 9          | 15            | 5             | 22    |
| COFCW    | 12    | 8          | 15            | 4             | 8     |

Score tied - 4 times Lead changed - 2 times