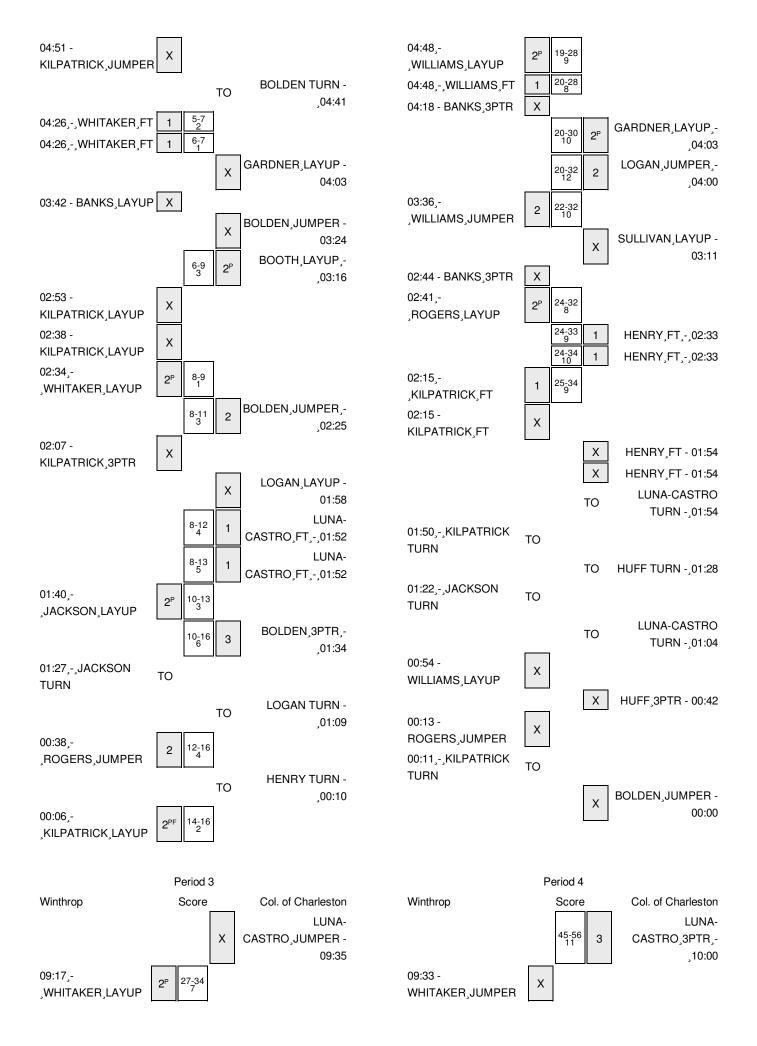

### Winthrop vs Col. of Charleston 12/22/2015; 2:00 pm at TD Arena Period 2 Play-By-Play

| VISITORS: Winthrop                | Time  | Score | Margin | HOME: Col. of Charleston             |
|-----------------------------------|-------|-------|--------|--------------------------------------|
| SUB IN: ROGERS,RONATA             | 10:00 |       |        |                                      |
| SUB OUT: WHITAKER,ARIANNE         | 10:00 |       |        |                                      |
|                                   | 09:43 | 19-14 | H 5    | GOOD! 3PTR by BOOTH, KELSEY          |
|                                   | 09:43 |       |        | ASSIST by HENRY,NOLA                 |
| GOOD! 3PTR by KILPATRICK,ALIYAH   | 09:23 | 19-17 | H 2    |                                      |
| ASSIST by WILLIAMS,ERICA          | 09:23 |       |        |                                      |
|                                   | 09:10 |       |        | TURNOVER by BOLDEN, BREANNA          |
| STEAL by BANKS,JIMECHEIA          | 09:08 |       |        |                                      |
| MISSED LAYUP by BANKS, JIMECHEIA  | 09:06 |       |        |                                      |
|                                   | 09:06 |       |        | BLOCK by BOLDEN, BREANNA             |
|                                   | 09:03 |       |        | REBOUND (DEF) by BOLDEN, BREANNA     |
|                                   | 08:59 | 21-17 | H 4    | GOOD! LAYUP by HUFF, DARIEN [FB/PNT] |
|                                   | 08:59 |       |        | ASSIST by BOLDEN, BREANNA            |
| MISSED LAYUP by MBAMALU, EZINNE   | 08:39 |       |        |                                      |
|                                   | 08:39 |       |        | BLOCK by LUNA-CASTRO, JACKIE         |
|                                   | 08:37 |       |        | REBOUND (DEF) by LUNA-CASTRO, JACKIE |
|                                   | 08:30 |       |        | MISSED 3PTR by LUNA-CASTRO, JACKIE   |
|                                   | 08:30 |       |        | REBOUND (OFF) by TEAM                |
|                                   | 08:24 | 22-17 | H 5    | GOOD! FT by BOOTH, KELSEY            |
|                                   | 08:24 | 23-17 | H 6    | GOOD! FT by BOOTH, KELSEY            |
| TURNOVER by KILPATRICK, ALIYAH    | 08:17 |       |        |                                      |
|                                   | 08:07 | 26-17 | H 9    | GOOD! 3PTR by HUFF,DARIEN            |
|                                   | 08:07 |       |        | ASSIST by BOOTH,KELSEY               |
| FOUL by ROGERS,RONATA             | 08:06 |       |        |                                      |
| MISSED 3PTR by WILLIAMS, ERICA    | 07:38 |       |        |                                      |
|                                   | 07:38 |       |        | REBOUND (DEF) by BOOTH, KELSEY       |
|                                   | 07:29 |       |        | MISSED LAYUP by BOLDEN, BREANNA      |
| REBOUND (DEF) by WILLIAMS, ERICA  | 07:29 |       |        |                                      |
| TURNOVER by WILLIAMS, ERICA       | 07:23 |       |        |                                      |
| FOUL by WILLIAMS, ERICA           | 07:23 |       |        |                                      |
|                                   | 07:23 |       |        | SUB IN: BROWN,SHICLASIA              |
|                                   | 07:23 |       |        | SUB OUT: HENRY,NOLA                  |
|                                   | 07:06 |       |        | MISSED JUMPER by BROWN, SHICLASIA    |
| REBOUND (DEF) by WILLIAMS, ERICA  | 07:06 |       |        |                                      |
| MISSED JUMPER by WILLIAMS, ERICA  | 06:51 |       |        |                                      |
|                                   | 06:51 |       |        | REBOUND (DEF) by BOOTH, KELSEY       |
|                                   | 06:28 |       |        | MISSED JUMPER by BOLDEN, BREANNA     |
| REBOUND (DEF) by BANKS, JIMECHEIA | 06:28 |       |        |                                      |
| MISSED JUMPER by BANKS, JIMECHEIA | 06:22 |       |        |                                      |
| REBOUND (OFF) by WILLIAMS, ERICA  | 06:22 |       |        |                                      |
| MISSED LAYUP by WILLIAMS,ERICA    | 06:19 |       |        |                                      |
|                                   | 06:19 |       |        | REBOUND (DEF) by BOLDEN,BREANNA      |
|                                   | 05:50 | 28-17 | H 11   | GOOD! JUMPER by LUNA-CASTRO, JACKIE  |
|                                   | 05:50 |       |        | ASSIST by HUFF, DARIEN               |
| MISSED JUMPER by WILLIAMS,ERICA   | 05:22 |       |        |                                      |
|                                   | 05:22 |       |        | REBOUND (DEF) by BOOTH, KELSEY       |
|                                   | 05:12 |       |        | TURNOVER by BROWN,SHICLASIA          |

| VISITORS: Winthrop                  | Time  | Score | Margin | HOME: Col. of Charleston              |
|-------------------------------------|-------|-------|--------|---------------------------------------|
| STEAL by MBAMALU,EZINNE             | 05:10 |       |        |                                       |
| MISSED JUMPER by KILPATRICK,ALIYAH  | 05:06 |       |        |                                       |
|                                     | 05:06 |       |        | REBOUND (DEF) by BOOTH, KELSEY        |
|                                     | 04:55 |       |        | TURNOVER by BOLDEN, BREANNA           |
| STEAL by WILLIAMS, ERICA            | 04:53 |       |        |                                       |
| GOOD! LAYUP by WILLIAMS,ERICA [PNT] | 04:48 | 28-19 | H 9    |                                       |
| ASSIST by BANKS,JIMECHEIA           | 04:48 |       |        |                                       |
|                                     | 04:48 |       |        | FOUL by HUFF, DARIEN                  |
| GOOD! FT by WILLIAMS,ERICA          | 04:48 | 28-20 | H 8    |                                       |
|                                     | 04:48 |       |        | SUB IN: HENRY,NOLA                    |
|                                     | 04:48 |       |        | SUB IN: GARDNER, COURTNEY             |
|                                     | 04:48 |       |        | SUB IN: LOGAN, DAJAH                  |
|                                     | 04:48 |       |        | SUB OUT: BROWN, SHICLASIA             |
|                                     | 04:48 |       |        | SUB OUT: BOLDEN,BREANNA               |
|                                     | 04:48 |       |        | SUB OUT: BOOTH,KELSEY                 |
|                                     | 04:39 |       |        | ASSIST by HUFF,DARIEN                 |
| MISSED 3PTR by BANKS, JIMECHEIA     | 04:18 |       |        | ,                                     |
|                                     | 04:18 |       |        | REBOUND (DEF) by HENRY,NOLA           |
| FOUL by BANKS, JIMECHEIA            | 04:12 |       |        | TIEBOOND (DET) BY TIENTT, NOET        |
| 1 OOL by BANKO, ONVICONIEN          | 04:03 | 30-20 | H 10   | GOOD! LAYUP by GARDNER,COURTNEY [PNT] |
|                                     | 04:00 | 32-20 | H 12   | GOOD! JUMPER by LOGAN, DAJAH          |
|                                     | 04:00 | 3Z-Z0 | 11 12  | FOUL by GARDNER, COURTNEY             |
|                                     | 03:42 |       |        | SUB IN: SULLIVAN,BRI                  |
|                                     | 03:42 |       |        | SUB IN: BOLDEN,BREANNA                |
|                                     | 03:42 |       |        |                                       |
|                                     | 03:42 |       |        | SUB OUT: HUFF, DARIEN                 |
| COOD HIMPED by WILLIAMS EDICA       | 03:42 | 32-22 | H 10   | SUB OUT: LUNA-CASTRO,JACKIE           |
| GOOD! JUMPER by WILLIAMS, ERICA     |       | 32-22 | п і    |                                       |
| FOUL by WILLIAMS,ERICA              | 03:25 |       |        | MICCED I AVUD by CUILLIVAN DDI        |
| DI OCIZ ha DOCEDE DOMATA            | 03:11 |       |        | MISSED LAYUP by SULLIVAN,BRI          |
| BLOCK by ROGERS,RONATA              | 03:11 |       |        |                                       |
| REBOUND (DEF) by WILLIAMS,ERICA     | 03:09 |       |        |                                       |
| MISSED 3PTR by BANKS, JIMECHEIA     | 02:44 |       |        |                                       |
| REBOUND (OFF) by ROGERS,RONATA      | 02:44 |       |        |                                       |
| GOOD! LAYUP by ROGERS,RONATA [PNT]  | 02:41 | 32-24 | H 8    |                                       |
| FOUL by BANKS,JIMECHEIA             | 02:33 |       |        |                                       |
|                                     | 02:33 | 33-24 | H 9    | GOOD! FT by HENRY,NOLA                |
|                                     | 02:33 | 34-24 | H 10   | GOOD! FT by HENRY,NOLA                |
| SUB IN: JACKSON,NAIMA               | 02:33 |       |        |                                       |
| SUB OUT: BANKS,JIMECHEIA            | 02:33 |       |        |                                       |
|                                     | 02:33 |       |        | SUB IN: HUFF,DARIEN                   |
|                                     | 02:33 |       |        | SUB IN: BOOTH,KELSEY                  |
|                                     | 02:33 |       |        | SUB OUT: GARDNER,COURTNEY             |
|                                     | 02:33 |       |        | SUB OUT: LOGAN,DAJAH                  |
|                                     | 02:15 |       |        | FOUL by BOOTH,KELSEY                  |
| GOOD! FT by KILPATRICK,ALIYAH       | 02:15 | 34-25 | H 9    |                                       |
| MISSED FT by KILPATRICK,ALIYAH      | 02:15 |       |        |                                       |
|                                     | 02:15 |       |        | REBOUND (DEF) by BOLDEN, BREANNA      |
|                                     | 02:15 |       |        | SUB IN: LUNA-CASTRO, JACKIE           |
|                                     | 02:15 |       |        | SUB OUT: BOOTH,KELSEY                 |
| FOUL by JACKSON,NAIMA               | 01:54 |       |        |                                       |
| 1 002 5) 0, 10,100,11,11            |       |       |        |                                       |
|                                     | 01:54 |       |        | MISSED FT by HENRY,NOLA               |

| VISITORS: Winthrop                  | Time  | Score | Margin | HOME: Col. of Charleston             |
|-------------------------------------|-------|-------|--------|--------------------------------------|
|                                     | 01:54 |       |        | MISSED FT by HENRY,NOLA              |
|                                     | 01:54 |       |        | REBOUND (OFF) by BOLDEN, BREANNA     |
|                                     | 01:54 |       |        | TURNOVER by LUNA-CASTRO, JACKIE      |
| TURNOVER by KILPATRICK, ALIYAH      | 01:50 |       |        |                                      |
|                                     | 01:47 |       |        | SUB IN: BROWN,SHICLASIA              |
|                                     | 01:47 |       |        | SUB OUT: HENRY,NOLA                  |
|                                     | 01:28 |       |        | TURNOVER by HUFF, DARIEN             |
| STEAL by KILPATRICK, ALIYAH         | 01:27 |       |        |                                      |
| TURNOVER by JACKSON, NAIMA          | 01:22 |       |        |                                      |
|                                     | 01:21 |       |        | STEAL by BOLDEN,BREANNA              |
|                                     | 01:04 |       |        | TURNOVER by LUNA-CASTRO, JACKIE      |
| STEAL by KILPATRICK, ALIYAH         | 01:02 |       |        |                                      |
| MISSED LAYUP by WILLIAMS,ERICA      | 00:54 |       |        |                                      |
|                                     | 00:54 |       |        | REBOUND (DEF) by LUNA-CASTRO, JACKIE |
|                                     | 00:42 |       |        | MISSED 3PTR by HUFF, DARIEN          |
| REBOUND (OFF) by MBAMALU, EZINNE    | 00:42 |       |        |                                      |
| TIMEOUT 30SEC                       | 00:39 |       |        |                                      |
| MISSED JUMPER by ROGERS,RONATA      | 00:13 |       |        |                                      |
| REBOUND (OFF) by KILPATRICK, ALIYAH | 00:13 |       |        |                                      |
| TURNOVER by KILPATRICK, ALIYAH      | 00:11 |       |        |                                      |
|                                     | 00:11 |       |        | TIMEOUT 30SEC                        |
|                                     | 00:00 |       |        | MISSED JUMPER by BOLDEN, BREANNA     |
|                                     | 00:00 |       |        | REBOUND (OFF) by HUFF, DARIEN        |
|                                     |       |       |        |                                      |

Winthrop 25, Col. of Charleston 34

| Period 2-only | In<br>Paint | Off<br>T/O | 2nd<br>Chance | Fast<br>Break | Bench | 3333 |                        |
|---------------|-------------|------------|---------------|---------------|-------|------|------------------------|
| WUW           | 4           | 3          | 2             | 0             | 2     |      | Score tied - 0 times   |
| COFCW         | 4           | 3          | 2             | 2             | 4     |      | Lead changed - 0 times |

### Winthrop vs Col. of Charleston 12/22/2015; 2:00 pm at TD Arena Period 3 Play-By-Play

| VISITORS: Winthrop                    | Time  | Score | Margin | HOME: Col. of Charleston             |
|---------------------------------------|-------|-------|--------|--------------------------------------|
|                                       | 09:35 |       |        | MISSED JUMPER by LUNA-CASTRO, JACKIE |
| REBOUND (DEF) by WILLIAMS, ERICA      | 09:35 |       |        |                                      |
| GOOD! LAYUP by WHITAKER,ARIANNE [PNT] | 09:17 | 34-27 | H 7    |                                      |
|                                       | 09:11 | 37-27 | H 10   | GOOD! 3PTR by HUFF, DARIEN           |
|                                       | 09:11 |       |        | ASSIST by HENRY,NOLA                 |
| MISSED 3PTR by WILLIAMS, ERICA        | 08:38 |       |        |                                      |
|                                       | 08:38 |       |        | REBOUND (DEF) by HENRY, NOLA         |
|                                       | 08:27 |       |        | MISSED LAYUP by BOLDEN, BREANNA      |
|                                       | 08:27 |       |        | REBOUND (OFF) by BOLDEN, BREANNA     |
|                                       | 08:17 | 39-27 | H 12   | GOOD! LAYUP by BOLDEN,BREANNA [PNT]  |
| FOUL by WILLIAMS, ERICA               | 08:09 |       |        |                                      |
|                                       | 08:09 | 40-27 | H 13   | GOOD! FT by BOLDEN,BREANNA           |
| MISSED LAYUP by BANKS,JIMECHEIA       | 07:57 |       |        |                                      |
|                                       | 07:57 |       |        | REBOUND (DEF) by BOOTH, KELSEY       |
|                                       | 07:39 |       |        | MISSED 3PTR by BOLDEN,BREANNA        |
| REBOUND (DEF) by TEAM                 | 07:39 |       |        |                                      |
| GOOD! LAYUP by MBAMALU,EZINNE [PNT]   | 07:15 | 40-29 | H 11   |                                      |
| ASSIST by BANKS,JIMECHEIA             | 07:15 |       |        |                                      |
|                                       | 07:14 |       |        | TIMEOUT 30SEC                        |
|                                       | 06:57 |       |        | MISSED JUMPER by BOOTH, KELSEY       |
| REBOUND (DEF) by WHITAKER, ARIANNE    | 06:57 |       |        |                                      |
| MISSED JUMPER by WILLIAMS, ERICA      | 06:43 |       |        |                                      |
|                                       | 06:43 |       |        | REBOUND (DEF) by TEAM                |
|                                       | 06:31 | 43-29 | H 14   | GOOD! 3PTR by HUFF, DARIEN           |
|                                       | 06:31 |       |        | ASSIST by BOLDEN,BREANNA             |
|                                       | 06:04 |       |        | SUB IN: GARDNER,COURTNEY             |
|                                       | 06:04 |       |        | SUB IN: BROWN,SHICLASIA              |
|                                       | 06:04 |       |        | SUB OUT: HENRY,NOLA                  |
|                                       | 06:04 |       |        | SUB OUT: BOOTH,KELSEY                |
| GOOD! LAYUP by WILLIAMS,ERICA [PNT]   | 05:56 | 43-31 | H 12   |                                      |
|                                       | 05:37 |       |        | TURNOVER by HUFF, DARIEN             |
|                                       | 05:37 |       |        | FOUL by LUNA-CASTRO, JACKIE          |
| MISSED LAYUP by BANKS,JIMECHEIA       | 05:17 |       |        |                                      |
|                                       | 05:17 |       |        | BLOCK by LUNA-CASTRO, JACKIE         |
| REBOUND (OFF) by WHITAKER, ARIANNE    | 05:14 |       |        |                                      |
| MISSED LAYUP by WHITAKER,ARIANNE      | 05:11 |       |        |                                      |
|                                       | 05:11 |       |        | REBOUND (DEF) by BOLDEN,BREANNA      |
|                                       | 05:05 |       |        | MISSED LAYUP by GARDNER, COURTNEY    |
| REBOUND (DEF) by WHITAKER, ARIANNE    | 05:05 |       |        |                                      |
|                                       | 04:56 |       |        | FOUL by LUNA-CASTRO, JACKIE          |
| GOOD! FT by KILPATRICK,ALIYAH         | 04:56 | 43-32 | H 11   |                                      |
| MISSED FT by KILPATRICK, ALIYAH       | 04:56 |       |        |                                      |
|                                       | 04:56 |       |        | REBOUND (DEF) by GARDNER, COURTNEY   |
| SUB IN: JACKSON,NAIMA                 | 04:56 |       |        |                                      |
| SUB OUT: WILLIAMS,ERICA               | 04:56 |       |        |                                      |
|                                       | 04:56 |       |        | SUB IN: SULLIVAN,BRI                 |
|                                       | 04:56 |       |        | SUB OUT: LUNA-CASTRO, JACKIE         |