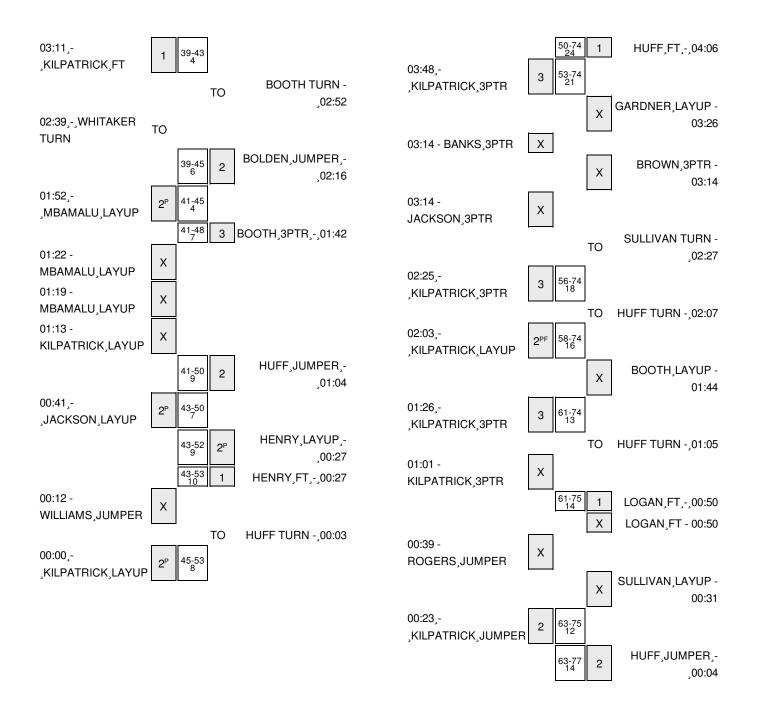

|
|                                    | 00:04 | 77-63 | H 14   | GOOD! JUMPER by HUFF, DARIEN   |
|                                    | 00:04 |       |        | ASSIST by BROWN, SHICLASIA     |

Winthrop 63, Col. of Charleston 77

| Period 4-only | In<br>Paint | Off<br>T/O | 2nd<br>Chance | Fast<br>Break | Bench | »»                     |
|---------------|-------------|------------|---------------|---------------|-------|------------------------|
| WUW           | 4           | 5          | 2             | 2             | 0     | Score tied - 0 times   |
| COFCW         | 12          | 4          | 5             | 0             | 9     | Lead changed - 0 times |

# Winthrop vs Col. of Charleston 12/22/2015; 2:00 pm at TD Arena Scoring/Runs Reference