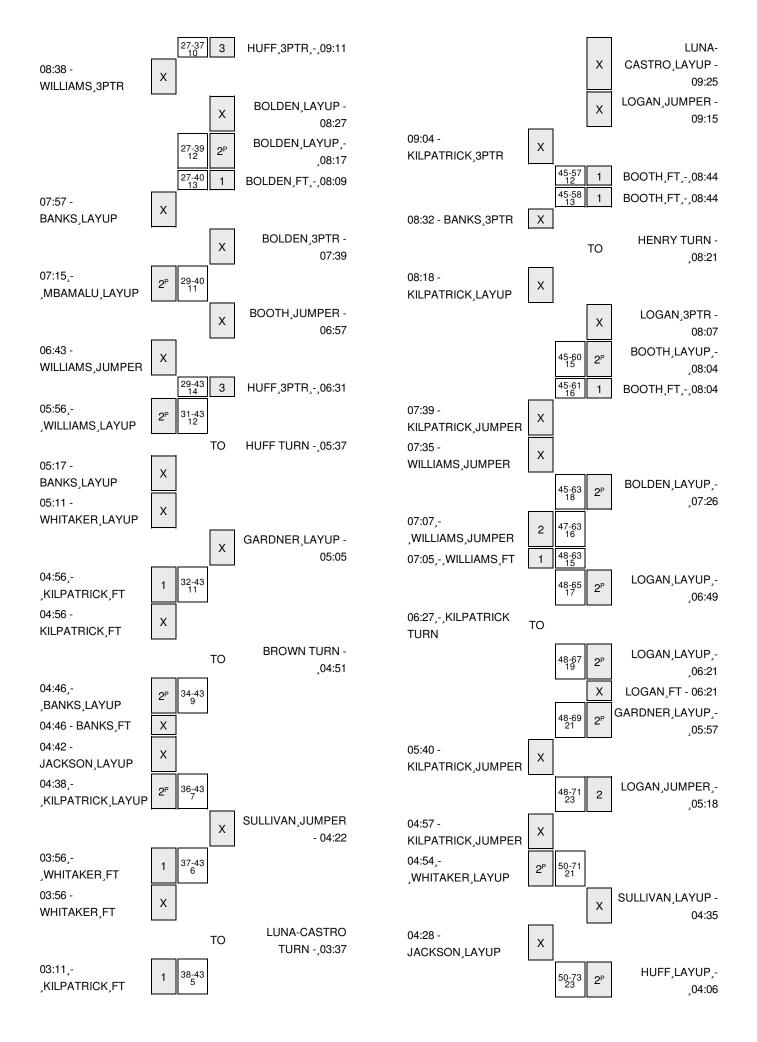

### Winthrop vs Col. of Charleston 12/22/2015; 2:00 pm at TD Arena Period 3 Play-By-Play

| VISITORS: Winthrop                    | Time  | Score | Margin | HOME: Col. of Charleston             |
|---------------------------------------|-------|-------|--------|--------------------------------------|
|                                       | 09:35 |       |        | MISSED JUMPER by LUNA-CASTRO, JACKIE |
| REBOUND (DEF) by WILLIAMS, ERICA      | 09:35 |       |        |                                      |
| GOOD! LAYUP by WHITAKER,ARIANNE [PNT] | 09:17 | 34-27 | H 7    |                                      |
|                                       | 09:11 | 37-27 | H 10   | GOOD! 3PTR by HUFF, DARIEN           |
|                                       | 09:11 |       |        | ASSIST by HENRY,NOLA                 |
| MISSED 3PTR by WILLIAMS, ERICA        | 08:38 |       |        |                                      |
|                                       | 08:38 |       |        | REBOUND (DEF) by HENRY, NOLA         |
|                                       | 08:27 |       |        | MISSED LAYUP by BOLDEN, BREANNA      |
|                                       | 08:27 |       |        | REBOUND (OFF) by BOLDEN, BREANNA     |
|                                       | 08:17 | 39-27 | H 12   | GOOD! LAYUP by BOLDEN,BREANNA [PNT]  |
| FOUL by WILLIAMS, ERICA               | 08:09 |       |        |                                      |
|                                       | 08:09 | 40-27 | H 13   | GOOD! FT by BOLDEN,BREANNA           |
| MISSED LAYUP by BANKS,JIMECHEIA       | 07:57 |       |        |                                      |
|                                       | 07:57 |       |        | REBOUND (DEF) by BOOTH, KELSEY       |
|                                       | 07:39 |       |        | MISSED 3PTR by BOLDEN,BREANNA        |
| REBOUND (DEF) by TEAM                 | 07:39 |       |        |                                      |
| GOOD! LAYUP by MBAMALU,EZINNE [PNT]   | 07:15 | 40-29 | H 11   |                                      |
| ASSIST by BANKS,JIMECHEIA             | 07:15 |       |        |                                      |
|                                       | 07:14 |       |        | TIMEOUT 30SEC                        |
|                                       | 06:57 |       |        | MISSED JUMPER by BOOTH, KELSEY       |
| REBOUND (DEF) by WHITAKER, ARIANNE    | 06:57 |       |        |                                      |
| MISSED JUMPER by WILLIAMS, ERICA      | 06:43 |       |        |                                      |
|                                       | 06:43 |       |        | REBOUND (DEF) by TEAM                |
|                                       | 06:31 | 43-29 | H 14   | GOOD! 3PTR by HUFF, DARIEN           |
|                                       | 06:31 |       |        | ASSIST by BOLDEN,BREANNA             |
|                                       | 06:04 |       |        | SUB IN: GARDNER,COURTNEY             |
|                                       | 06:04 |       |        | SUB IN: BROWN,SHICLASIA              |
|                                       | 06:04 |       |        | SUB OUT: HENRY,NOLA                  |
|                                       | 06:04 |       |        | SUB OUT: BOOTH,KELSEY                |
| GOOD! LAYUP by WILLIAMS,ERICA [PNT]   | 05:56 | 43-31 | H 12   |                                      |
|                                       | 05:37 |       |        | TURNOVER by HUFF, DARIEN             |
|                                       | 05:37 |       |        | FOUL by LUNA-CASTRO, JACKIE          |
| MISSED LAYUP by BANKS,JIMECHEIA       | 05:17 |       |        |                                      |
|                                       | 05:17 |       |        | BLOCK by LUNA-CASTRO, JACKIE         |
| REBOUND (OFF) by WHITAKER, ARIANNE    | 05:14 |       |        |                                      |
| MISSED LAYUP by WHITAKER,ARIANNE      | 05:11 |       |        |                                      |
|                                       | 05:11 |       |        | REBOUND (DEF) by BOLDEN,BREANNA      |
|                                       | 05:05 |       |        | MISSED LAYUP by GARDNER, COURTNEY    |
| REBOUND (DEF) by WHITAKER, ARIANNE    | 05:05 |       |        |                                      |
|                                       | 04:56 |       |        | FOUL by LUNA-CASTRO, JACKIE          |
| GOOD! FT by KILPATRICK,ALIYAH         | 04:56 | 43-32 | H 11   |                                      |
| MISSED FT by KILPATRICK, ALIYAH       | 04:56 |       |        |                                      |
|                                       | 04:56 |       |        | REBOUND (DEF) by GARDNER, COURTNEY   |
| SUB IN: JACKSON,NAIMA                 | 04:56 |       |        |                                      |
| SUB OUT: WILLIAMS,ERICA               | 04:56 |       |        |                                      |
|                                       | 04:56 |       |        | SUB IN: SULLIVAN,BRI                 |
|                                       | 04:56 |       |        | SUB OUT: LUNA-CASTRO, JACKIE         |