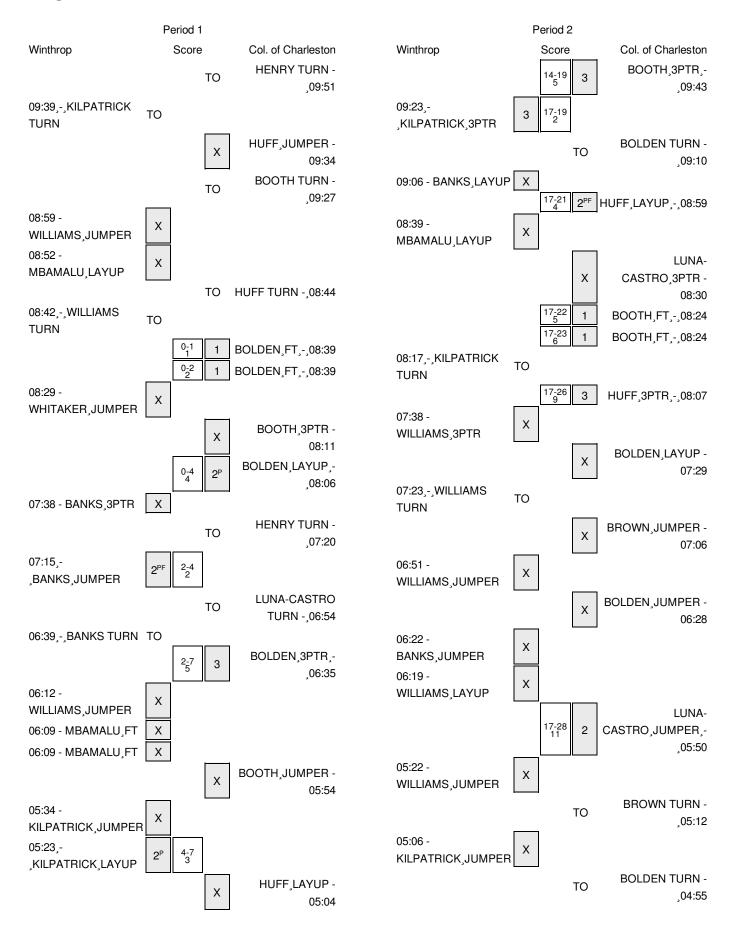

## Winthrop vs Col. of Charleston 12/22/2015; 2:00 pm at TD Arena Period 1 Play-By-Play

| VISITORS: Winthrop                        | Time  | Score | Margin | HOME: Col. of Charleston             |
|-------------------------------------------|-------|-------|--------|--------------------------------------|
|                                           | 09:51 |       |        | TURNOVER by HENRY,NOLA               |
| TURNOVER by KILPATRICK,ALIYAH             | 09:39 |       |        |                                      |
|                                           | 09:38 |       |        | STEAL by BOLDEN,BREANNA              |
|                                           | 09:34 |       |        | MISSED JUMPER by HUFF, DARIEN        |
|                                           | 09:34 |       |        | REBOUND (OFF) by BOLDEN, BREANNA     |
|                                           | 09:27 |       |        | TURNOVER by BOOTH, KELSEY            |
| MISSED JUMPER by WILLIAMS, ERICA          | 08:59 |       |        |                                      |
| REBOUND (OFF) by MBAMALU, EZINNE          | 08:59 |       |        |                                      |
| MISSED LAYUP by MBAMALU, EZINNE           | 08:52 |       |        |                                      |
|                                           | 08:52 |       |        | REBOUND (DEF) by LUNA-CASTRO, JACKIE |
|                                           | 08:44 |       |        | TURNOVER by HUFF, DARIEN             |
| STEAL by WILLIAMS, ERICA                  | 08:43 |       |        |                                      |
| TURNOVER by WILLIAMS, ERICA               | 08:42 |       |        |                                      |
|                                           | 08:41 |       |        | STEAL by LUNA-CASTRO, JACKIE         |
| FOUL by WHITAKER, ARIANNE                 | 08:39 |       |        |                                      |
|                                           | 08:39 | 1-0   | H 1    | GOOD! FT by BOLDEN,BREANNA           |
|                                           | 08:39 | 2-0   | H 2    | GOOD! FT by BOLDEN,BREANNA           |
| MISSED JUMPER by WHITAKER, ARIANNE        | 08:29 |       |        |                                      |
|                                           | 08:29 |       |        | REBOUND (DEF) by TEAM                |
|                                           | 08:11 |       |        | MISSED 3PTR by BOOTH, KELSEY         |
|                                           | 08:11 |       |        | REBOUND (OFF) by BOLDEN, BREANNA     |
|                                           | 08:06 | 4-0   | H 4    | GOOD! LAYUP by BOLDEN,BREANNA [PNT]  |
| MISSED 3PTR by BANKS,JIMECHEIA            | 07:38 |       |        |                                      |
|                                           | 07:38 |       |        | REBOUND (DEF) by HENRY, NOLA         |
|                                           | 07:20 |       |        | TURNOVER by HENRY, NOLA              |
| STEAL by KILPATRICK, ALIYAH               | 07:19 |       |        |                                      |
| GOOD! JUMPER by BANKS, JIMECHEIA [FB/PNT] | 07:15 | 4-2   | H 2    |                                      |
| FOUL by MBAMALU, EZINNE                   | 07:01 |       |        |                                      |
|                                           | 06:54 |       |        | TURNOVER by LUNA-CASTRO, JACKIE      |
| TURNOVER by BANKS, JIMECHEIA              | 06:39 |       |        |                                      |
|                                           | 06:38 |       |        | STEAL by BOLDEN,BREANNA              |
| FOUL by KILPATRICK, ALIYAH                | 06:37 |       |        |                                      |
|                                           | 06:35 | 7-2   | H 5    | GOOD! 3PTR by BOLDEN,BREANNA         |
|                                           | 06:35 |       |        | ASSIST by HENRY,NOLA                 |
| MISSED JUMPER by WILLIAMS, ERICA          | 06:12 |       |        |                                      |
| REBOUND (OFF) by MBAMALU, EZINNE          | 06:12 |       |        |                                      |
|                                           | 06:09 |       |        | FOUL by BOOTH, KELSEY                |
| MISSED FT by MBAMALU,EZINNE               | 06:09 |       |        |                                      |
| REBOUND (OFF) by TEAM                     | 06:09 |       |        |                                      |
| MISSED FT by MBAMALU,EZINNE               | 06:09 |       |        |                                      |
|                                           | 06:09 |       |        | REBOUND (DEF) by BOOTH, KELSEY       |
|                                           | 05:54 |       |        | MISSED JUMPER by BOOTH, KELSEY       |
| REBOUND (DEF) by WHITAKER, ARIANNE        | 05:54 |       |        |                                      |
| MISSED JUMPER by KILPATRICK,ALIYAH        | 05:34 |       |        |                                      |
| REBOUND (OFF) by TEAM                     | 05:34 |       |        |                                      |
| GOOD! LAYUP by KILPATRICK,ALIYAH [PNT]    | 05:23 | 7-4   | H 3    |                                      |
|                                           | 05:04 |       |        | MISSED LAYUP by HUFF, DARIEN         |

| VISITORS: Winthrop                     | Time           | Score | Margin | HOME: Col. of Charleston               |
|----------------------------------------|----------------|-------|--------|----------------------------------------|
| BLOCK by WHITAKER,ARIANNE              | 05:04          |       |        |                                        |
| REBOUND (DEF) by KILPATRICK, ALIYAH    | 05:02          |       |        |                                        |
| MISSED JUMPER by KILPATRICK, ALIYAH    | 04:51          |       |        |                                        |
|                                        | 04:51          |       |        | REBOUND (DEF) by LUNA-CASTRO,JACKIE    |
|                                        | 04:41          |       |        | TURNOVER by BOLDEN, BREANNA            |
| STEAL by KILPATRICK,ALIYAH             | 04:40          |       |        |                                        |
| , i                                    | 04:26          |       |        | FOUL by LUNA-CASTRO, JACKIE            |
| TIMEOUT MEDIA                          | 04:26          |       |        | ,                                      |
| GOOD! FT by WHITAKER, ARIANNE          | 04:26          | 7-5   | H 2    |                                        |
| GOOD! FT by WHITAKER, ARIANNE          | 04:26          | 7-6   | H 1    |                                        |
| •                                      | 04:26          |       |        | SUB IN: GARDNER, COURTNEY              |
|                                        | 04:26          |       |        | SUB OUT: LUNA-CASTRO, JACKIE           |
|                                        | 04:03          |       |        | MISSED LAYUP by GARDNER, COURTNEY      |
| REBOUND (DEF) by WHITAKER,ARIANNE      | 04:03          |       |        |                                        |
| MISSED LAYUP by BANKS, JIMECHEIA       | 03:42          |       |        |                                        |
|                                        | 03:42          |       |        | REBOUND (DEF) by HENRY,NOLA            |
|                                        | 03:24          |       |        | MISSED JUMPER by BOLDEN,BREANNA        |
|                                        | 03:24          |       |        | REBOUND (OFF) by BOOTH,KELSEY          |
|                                        | 03:16          | 9-6   | H 3    | GOOD! LAYUP by BOOTH,KELSEY [PNT]      |
|                                        | 03:16          | 0 0   | 110    | ASSIST by HENRY,NOLA                   |
| MISSED LAYUP by KILPATRICK,ALIYAH      | 02:53          |       |        | Acolor by HENRY, NOEA                  |
| WIGGED DATOL BY KIEL ATTRION, ALITAIT  | 02:48          |       |        | REBOUND (OFF) by GARDNER,COURTNEY      |
| MISSED LAYUP by KILPATRICK,ALIYAH      | 02:38          |       |        | TIEDOUND (OTT) by GARIDNEIT, OCOTTINET |
| REBOUND (OFF) by WHITAKER, ARIANNE     | 02:38          |       |        |                                        |
| GOOD! LAYUP by WHITAKER, ARIANNE [PNT] | 02:34          | 9-8   | H 1    |                                        |
| FOUL by BANKS, JIMECHEIA               | 02:34          | 9-0   | ПІ     |                                        |
| FOOL BY BANKS, SINIEGHEIA              | 02:28          |       |        | SUB IN: LUNA-CASTRO,JACKIE             |
|                                        | 02:28          |       |        |                                        |
|                                        |                |       |        | SUB IN: LOGAN, DAJAH                   |
|                                        | 02:28<br>02:28 |       |        | SUB OUT: HUFF, DARIEN                  |
|                                        |                | 11.0  | 11.0   | SUB OUT: BOOTH,KELSEY                  |
|                                        | 02:25          | 11-8  | H 3    | GOOD! JUMPER by BOLDEN,BREANNA         |
| MICCED ODED by IVII DATRICK ALIVALI    | 02:25          |       |        | ASSIST by HENRY,NOLA                   |
| MISSED 3PTR by KILPATRICK,ALIYAH       | 02:07          |       |        | DEDOUND (DEE) L. DOLDEN DDEANNA        |
|                                        | 02:07          |       |        | REBOUND (DEF) by BOLDEN,BREANNA        |
| DI COMA DATRICIA ALIVALI               | 01:58          |       |        | MISSED LAYUP by LOGAN,DAJAH            |
| BLOCK by KILPATRICK,ALIYAH             | 01:58          |       |        |                                        |
|                                        | 01:55          |       |        | REBOUND (OFF) by TEAM                  |
| FOUL by WHITAKER, ARIANNE              | 01:52          |       |        |                                        |
|                                        | 01:52          | 12-8  | H 4    | GOOD! FT by LUNA-CASTRO, JACKIE        |
|                                        | 01:52          | 13-8  | H 5    | GOOD! FT by LUNA-CASTRO, JACKIE        |
| SUB IN: ROGERS,RONATA                  | 01:52          |       |        |                                        |
| SUB IN: JACKSON,NAIMA                  | 01:52          |       |        |                                        |
| SUB OUT: WILLIAMS,ERICA                | 01:52          |       |        |                                        |
| SUB OUT: MBAMALU,EZINNE                | 01:52          |       |        |                                        |
| GOOD! LAYUP by JACKSON,NAIMA [PNT]     | 01:40          | 13-10 | H 3    |                                        |
|                                        | 01:34          | 16-10 | H 6    | GOOD! 3PTR by BOLDEN,BREANNA           |
| TURNOVER by JACKSON, NAIMA             | 01:27          |       |        |                                        |
|                                        | 01:09          |       |        | TURNOVER by LOGAN,DAJAH                |
|                                        | 01:02          |       |        | SUB IN: HUFF, DARIEN                   |
|                                        | 01:02          |       |        | SUB OUT: BOLDEN,BREANNA                |
| GOOD! JUMPER by ROGERS, RONATA         | 00:38          | 16-12 | H 4    |                                        |
| ASSIST by JACKSON,NAIMA                | 00:38          |       |        |                                        |

| VISITORS: Winthrop                         | Time  | Score | Margin | HOME: Col. of Charleston |
|--------------------------------------------|-------|-------|--------|--------------------------|
|                                            | 00:10 |       |        | TURNOVER by HENRY,NOLA   |
| STEAL by KILPATRICK,ALIYAH                 | 80:00 |       |        |                          |
| GOOD! LAYUP by KILPATRICK, ALIYAH [FB/PNT] | 00:06 | 16-14 | H 2    |                          |

Winthrop 14, Col. of Charleston 16

|   | Period 1-only | In<br>Paint | Off<br>T/O | 2nd<br>Chance | Fast<br>Break | Bench | <b>3333</b>           |    |
|---|---------------|-------------|------------|---------------|---------------|-------|-----------------------|----|
| ١ | VUW           | 10          | 8          | 4             | 4             | 4     | Score tied - 0 times  |    |
| ( | COFCW         | 4           | 5          | 6             | 0             | 0     | Lead changed - 0 time | es |