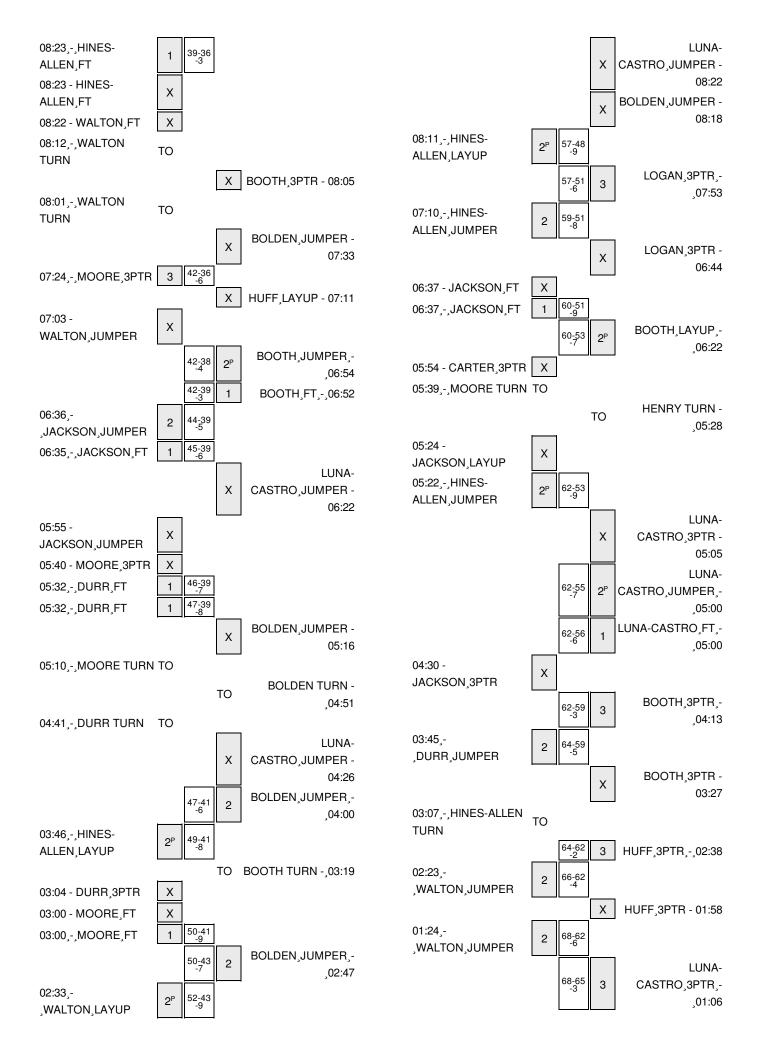

### Louisville vs Col. of Charleston 12/20/2015; 2:00 pm at TD Arena Period 2 Play-By-Play

| VISITORS: Louisville                        | Time  | Score | Margin | HOME: Col. of Charleston             |
|---------------------------------------------|-------|-------|--------|--------------------------------------|
|                                             | 09:51 |       |        | MISSED 3PTR by LUNA-CASTRO,JACKIE    |
| BLOCK by HINES-ALLEN, MYISHA                | 09:51 |       |        |                                      |
|                                             | 09:50 |       |        | REBOUND (OFF) by BOOTH, KELSEY       |
|                                             | 09:35 |       |        | MISSED JUMPER by BOOTH, KELSEY       |
| REBOUND (DEF) by CARTER, ARICA              | 09:35 |       |        |                                      |
| GOOD! JUMPER by JACKSON, BRIAHANNA [FB]     | 09:28 | 18-15 | H 3    |                                      |
|                                             | 09:06 |       |        | TURNOVER by BOLDEN, BREANNA          |
| SUB IN: DURR,ASIA                           | 09:06 |       |        |                                      |
| SUB OUT: WALTON, CORTNEE                    | 09:06 |       |        |                                      |
| TURNOVER by MOORE,MARIYA                    | 08:58 |       |        |                                      |
|                                             | 08:57 |       |        | STEAL by BOLDEN,BREANNA              |
|                                             | 08:50 | 21-15 | H 6    | GOOD! 3PTR by BOLDEN,BREANNA         |
|                                             | 08:50 |       |        | ASSIST by HENRY,NOLA                 |
| MISSED 3PTR by JACKSON,BRIAHANNA            | 08:28 |       |        |                                      |
|                                             | 08:28 |       |        | REBOUND (DEF) by HUFF, DARIEN        |
|                                             | 08:00 |       |        | MISSED 3PTR by BOLDEN,BREANNA        |
| REBOUND (DEF) by DURR, ASIA                 | 08:00 |       |        |                                      |
| TURNOVER by DURR,ASIA                       | 07:53 |       |        |                                      |
|                                             | 07:41 |       |        | TURNOVER by BOLDEN, BREANNA          |
| STEAL by MOORE,MARIYA                       | 07:39 |       |        |                                      |
| GOOD! LAYUP by HINES-ALLEN, MYISHA [FB/PNT] | 07:36 | 21-17 | H 4    |                                      |
| ASSIST by MOORE,MARIYA                      | 07:36 |       |        |                                      |
| SUB IN: WEATHERFORD, DAKOTA                 | 07:25 |       |        |                                      |
| SUB OUT: DURR,ASIA                          | 07:25 |       |        |                                      |
| FOUL by CARTER,ARICA                        | 07:13 |       |        |                                      |
|                                             | 06:59 | 23-17 | H 6    | GOOD! LAYUP by BOLDEN, BREANNA [PNT] |
|                                             | 06:59 |       |        | ASSIST by HENRY,NOLA                 |
|                                             | 06:42 |       |        | FOUL by BOOTH,KELSEY                 |
| MISSED FT by MOORE,MARIYA                   | 06:42 |       |        |                                      |
| REBOUND (DEADB) by TEAM                     | 06:42 |       |        |                                      |
| GOOD! FT by MOORE,MARIYA                    | 06:42 | 23-18 | H 5    |                                      |
|                                             | 06:30 | 25-18 | H 7    | GOOD! LAYUP by HENRY,NOLA [PNT]      |
| GOOD! JUMPER by JACKSON, BRIAHANNA [FB]     | 06:23 | 25-20 | H 5    |                                      |
| ASSIST by HINES-ALLEN, MYISHA               | 06:23 |       |        |                                      |
|                                             | 06:14 |       |        | MISSED JUMPER by LUNA-CASTRO, JACKIE |
| BLOCK by MOORE,MARIYA                       | 06:14 |       |        |                                      |
| REBOUND (DEF) by HINES-ALLEN, MYISHA        | 06:13 |       |        |                                      |
| FOUL by HINES-ALLEN, MYISHA                 | 06:07 |       |        |                                      |
| TURNOVER by HINES-ALLEN, MYISHA             | 06:07 |       |        |                                      |
| SUB IN: FUEHRING,SAM                        | 06:07 |       |        |                                      |
| SUB OUT: HINES-ALLEN,MYISHA                 | 06:07 |       |        |                                      |
|                                             | 06:07 |       |        | SUB IN: GARDNER, COURTNEY            |
|                                             | 06:07 |       |        | SUB OUT: BOOTH,KELSEY                |
|                                             | 05:57 | 27-20 | H 7    | GOOD! JUMPER by BOLDEN, BREANNA      |
|                                             | 05:57 |       |        | ASSIST by HUFF, DARIEN               |
| MISSED JUMPER by JACKSON, BRIAHANNA         | 05:39 |       |        |                                      |
| REBOUND (OFF) by CARTER, ARICA              | 05:39 |       |        |                                      |