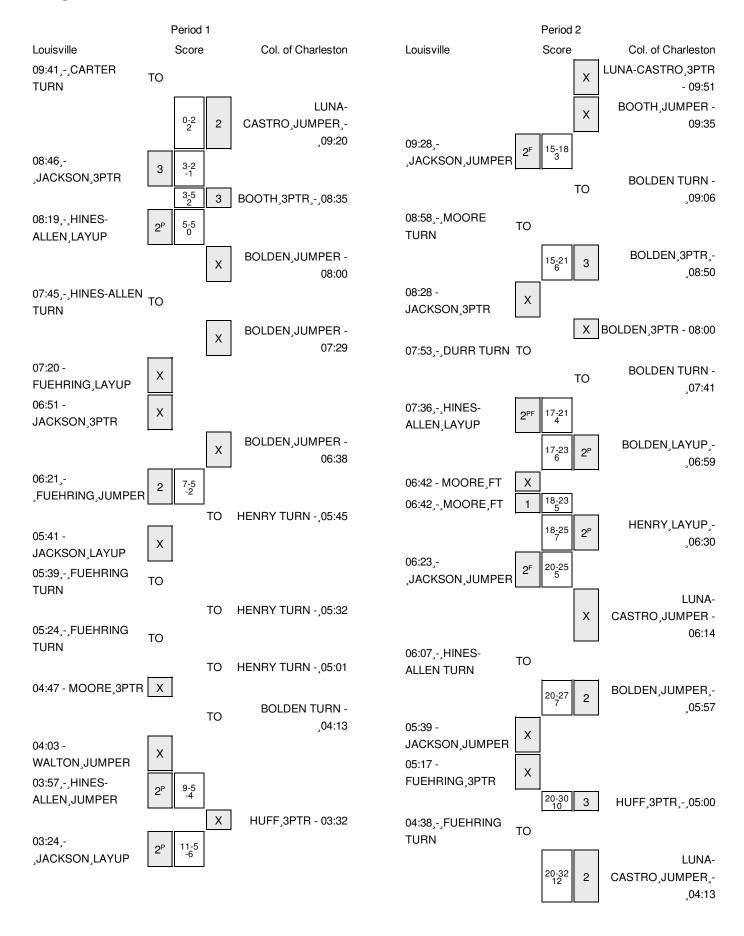

### Louisville vs Col. of Charleston 12/20/2015; 2:00 pm at TD Arena Period 1 Play-By-Play

| VISITORS: Louisville                    | Time  | Score | Margin | HOME: Col. of Charleston            |
|-----------------------------------------|-------|-------|--------|-------------------------------------|
| TURNOVER by CARTER,ARICA                | 09:41 |       |        |                                     |
|                                         | 09:20 | 2-0   | H 2    | GOOD! JUMPER by LUNA-CASTRO, JACKIE |
| GOOD! 3PTR by JACKSON,BRIAHANNA         | 08:46 | 2-3   | V 1    |                                     |
| ASSIST by CARTER,ARICA                  | 08:46 |       |        |                                     |
|                                         | 08:35 | 5-3   | H 2    | GOOD! 3PTR by BOOTH,KELSEY          |
|                                         | 08:35 |       |        | ASSIST by HUFF, DARIEN              |
| GOOD! LAYUP by HINES-ALLEN,MYISHA [PNT] | 08:19 | 5-5   | Т      |                                     |
| ASSIST by JACKSON,BRIAHANNA             | 08:19 |       |        |                                     |
|                                         | 08:00 |       |        | MISSED JUMPER by BOLDEN, BREANNA    |
| REBOUND (DEF) by WALTON, CORTNEE        | 08:00 |       |        |                                     |
| TURNOVER by HINES-ALLEN, MYISHA         | 07:45 |       |        |                                     |
| SUB IN: FUEHRING,SAM                    | 07:45 |       |        |                                     |
| SUB OUT: HINES-ALLEN, MYISHA            | 07:45 |       |        |                                     |
|                                         | 07:29 |       |        | MISSED JUMPER by BOLDEN, BREANNA    |
| REBOUND (DEF) by FUEHRING,SAM           | 07:29 |       |        |                                     |
| MISSED LAYUP by FUEHRING,SAM            | 07:20 |       |        |                                     |
| REBOUND (OFF) by CARTER, ARICA          | 07:20 |       |        |                                     |
| MISSED 3PTR by JACKSON,BRIAHANNA        | 06:51 |       |        |                                     |
|                                         | 06:51 |       |        | REBOUND (DEF) by BOOTH, KELSEY      |
|                                         | 06:38 |       |        | MISSED JUMPER by BOLDEN, BREANNA    |
| REBOUND (DEF) by CARTER,ARICA           | 06:38 |       |        |                                     |
| GOOD! JUMPER by FUEHRING,SAM            | 06:21 | 5-7   | V 2    |                                     |
| ASSIST by MOORE,MARIYA                  | 06:21 |       |        |                                     |
|                                         | 05:45 |       |        | TURNOVER by HENRY,NOLA              |
| STEAL by CARTER,ARICA                   | 05:44 |       |        |                                     |
| MISSED LAYUP by JACKSON,BRIAHANNA       | 05:41 |       |        |                                     |
|                                         | 05:41 |       |        | BLOCK by HUFF, DARIEN               |
| REBOUND (OFF) by TEAM                   | 05:41 |       |        |                                     |
| TURNOVER by FUEHRING,SAM                | 05:39 |       |        |                                     |
|                                         | 05:39 |       |        | STEAL by HUFF, DARIEN               |
|                                         | 05:32 |       |        | FOUL by HENRY,NOLA                  |
|                                         | 05:32 |       |        | TURNOVER by HENRY,NOLA              |
| TURNOVER by FUEHRING,SAM                | 05:24 |       |        |                                     |
|                                         | 05:24 |       |        | STEAL by HUFF, DARIEN               |
| SUB IN: HINES-ALLEN, MYISHA             | 05:20 |       |        |                                     |
| SUB OUT: FUEHRING,SAM                   | 05:20 |       |        |                                     |
|                                         | 05:01 |       |        | TURNOVER by HENRY,NOLA              |
| MISSED 3PTR by MOORE,MARIYA             | 04:47 |       |        |                                     |
|                                         | 04:47 |       |        | REBOUND (DEF) by BOLDEN,BREANNA     |
|                                         | 04:40 |       |        | TIMEOUT MEDIA                       |
|                                         | 04:40 |       |        | SUB IN: LOGAN,DAJAH                 |
|                                         | 04:40 |       |        | SUB OUT: HUFF, DARIEN               |
|                                         | 04:40 |       |        | SUB OUT: LUNA-CASTRO, JACKIE        |
|                                         | 04:40 |       |        | SUB OUT: BOLDEN,BREANNA             |
| FOUL by WALTON, CORTNEE                 | 04:19 |       |        |                                     |
|                                         | 04:13 |       |        | TURNOVER by BOLDEN, BREANNA         |
| MISSED JUMPER by WALTON, CORTNEE        | 04:03 |       |        |                                     |

| VISITORS: Louisville                     | Time  | Score | Margin | HOME: Col. of Charleston                  |
|------------------------------------------|-------|-------|--------|-------------------------------------------|
| REBOUND (OFF) by HINES-ALLEN, MYISHA     | 04:03 |       |        |                                           |
| GOOD! JUMPER by HINES-ALLEN,MYISHA [PNT] | 03:57 | 5-9   | V 4    |                                           |
|                                          | 03:32 |       |        | MISSED 3PTR by HUFF, DARIEN               |
| REBOUND (DEF) by CARTER,ARICA            | 03:32 |       |        |                                           |
|                                          | 03:25 |       |        | FOUL by BOLDEN,BREANNA                    |
| SUB IN: DURR,ASIA                        | 03:25 |       |        |                                           |
| SUB IN: DEGRATE,ERIN                     | 03:25 |       |        |                                           |
| SUB IN: COLE,TAJA                        | 03:25 |       |        |                                           |
| SUB OUT: MOORE,MARIYA                    | 03:25 |       |        |                                           |
| SUB OUT: CARTER,ARICA                    | 03:25 |       |        |                                           |
| SUB OUT: HINES-ALLEN,MYISHA              | 03:25 |       |        |                                           |
|                                          | 03:25 |       |        | SUB IN: GARDNER, COURTNEY                 |
|                                          | 03:25 |       |        | SUB OUT: BOOTH,KELSEY                     |
| GOOD! LAYUP by JACKSON,BRIAHANNA [PNT]   | 03:24 | 5-11  | V 6    |                                           |
| ASSIST by COLE,TAJA                      | 03:24 |       |        |                                           |
|                                          | 03:10 | 7-11  | V 4    | GOOD! JUMPER by LUNA-CASTRO, JACKIE [PNT] |
|                                          | 03:10 |       |        | ASSIST by HENRY,NOLA                      |
| TURNOVER by COLE,TAJA                    | 02:50 |       |        |                                           |
|                                          | 02:49 |       |        | STEAL by LUNA-CASTRO, JACKIE              |
|                                          | 02:44 | 10-11 | V 1    | GOOD! 3PTR by LUNA-CASTRO, JACKIE         |
|                                          | 02:44 |       |        | ASSIST by HENRY,NOLA                      |
| TIMEOUT 30SEC                            | 02:41 |       |        |                                           |
| SUB IN: FUEHRING,SAM                     | 02:41 |       |        |                                           |
| SUB OUT: DEGRATE,ERIN                    | 02:41 |       |        |                                           |
| TURNOVER by COLE,TAJA                    | 02:36 |       |        |                                           |
|                                          | 02:17 | 12-11 | H 1    | GOOD! JUMPER by GARDNER, COURTNEY         |
|                                          | 02:17 |       |        | ASSIST by HUFF, DARIEN                    |
| MISSED JUMPER by FUEHRING,SAM            | 01:54 |       |        |                                           |
|                                          | 01:54 |       |        | REBOUND (DEF) by HENRY,NOLA               |
|                                          | 01:39 | 14-11 | H 3    | GOOD! LAYUP by BOLDEN, BREANNA [PNT]      |
| MISSED JUMPER by COLE,TAJA               | 01:16 |       |        |                                           |
| •                                        | 01:16 |       |        | REBOUND (DEF) by HUFF,DARIEN              |
| FOUL by WALTON, CORTNEE                  | 01:13 |       |        | , , ,                                     |
| •                                        | 01:13 |       |        | SUB IN: BROWN,SHICLASIA                   |
|                                          | 01:13 |       |        | SUB OUT: HENRY,NOLA                       |
|                                          | 00:56 | 16-11 | H 5    | GOOD! JUMPER by LUNA-CASTRO, JACKIE       |
|                                          | 00:56 | -     |        | ASSIST by BROWN,SHICLASIA                 |
| GOOD! LAYUP by JACKSON,BRIAHANNA [PNT]   | 00:32 | 16-13 | H 3    |                                           |
|                                          | 00:20 | 18-13 | H 5    | GOOD! LAYUP by BROWN,SHICLASIA [PNT]      |
| TURNOVER by DURR,ASIA                    | 00:11 |       |        | 2.2.2.2.2.3, 23,333                       |
|                                          | 00:00 |       |        | MISSED 3PTR by LUNA-CASTRO, JACKIE        |
| BLOCK by WALTON, CORTNEE                 | 00:00 |       |        | 522 55, 25.0. 5.16.1.15,0/161112          |
|                                          | 00:00 |       |        | REBOUND (OFF) by BOLDEN, BREANNA          |
|                                          | 00.00 |       |        | TIEDOUND (OTT) by DOEDEN, DITERNINA       |

Louisville 13, Col. of Charleston 18

| Period 1-only | In<br>Paint | Off<br>T/O | 2nd<br>Chance | Fast<br>Break | Bench | 2222 |                        |
|---------------|-------------|------------|---------------|---------------|-------|------|------------------------|
| LOU           | 8           | 2          | 2             | 0             | 2     |      | Score tied - 2 times   |
| COFCW         | 6           | 7          | 0             | 0             | 4     |      | Lead changed - 4 times |