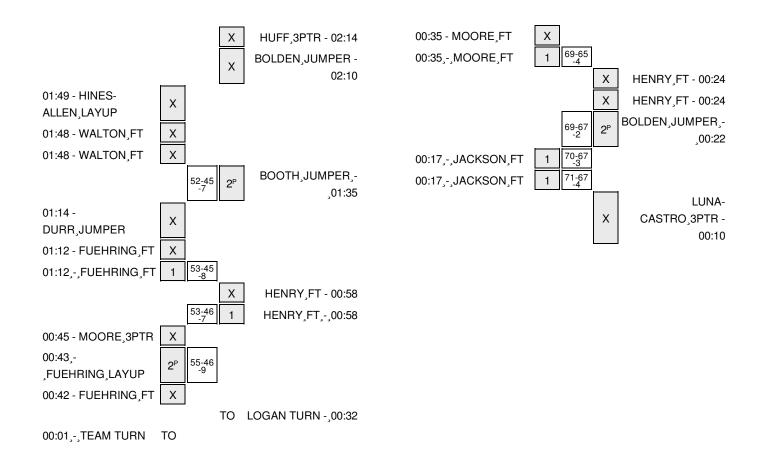

### Louisville vs Col. of Charleston 12/20/2015; 2:00 pm at TD Arena Period 2 Play-By-Play

| VISITORS: Louisville                        | Time  | Score | Margin | HOME: Col. of Charleston             |
|---------------------------------------------|-------|-------|--------|--------------------------------------|
|                                             | 09:51 |       |        | MISSED 3PTR by LUNA-CASTRO,JACKIE    |
| BLOCK by HINES-ALLEN, MYISHA                | 09:51 |       |        |                                      |
|                                             | 09:50 |       |        | REBOUND (OFF) by BOOTH, KELSEY       |
|                                             | 09:35 |       |        | MISSED JUMPER by BOOTH, KELSEY       |
| REBOUND (DEF) by CARTER, ARICA              | 09:35 |       |        |                                      |
| GOOD! JUMPER by JACKSON, BRIAHANNA [FB]     | 09:28 | 18-15 | H 3    |                                      |
|                                             | 09:06 |       |        | TURNOVER by BOLDEN, BREANNA          |
| SUB IN: DURR,ASIA                           | 09:06 |       |        |                                      |
| SUB OUT: WALTON, CORTNEE                    | 09:06 |       |        |                                      |
| TURNOVER by MOORE,MARIYA                    | 08:58 |       |        |                                      |
|                                             | 08:57 |       |        | STEAL by BOLDEN,BREANNA              |
|                                             | 08:50 | 21-15 | H 6    | GOOD! 3PTR by BOLDEN,BREANNA         |
|                                             | 08:50 |       |        | ASSIST by HENRY,NOLA                 |
| MISSED 3PTR by JACKSON,BRIAHANNA            | 08:28 |       |        |                                      |
|                                             | 08:28 |       |        | REBOUND (DEF) by HUFF, DARIEN        |
|                                             | 08:00 |       |        | MISSED 3PTR by BOLDEN,BREANNA        |
| REBOUND (DEF) by DURR, ASIA                 | 08:00 |       |        |                                      |
| TURNOVER by DURR,ASIA                       | 07:53 |       |        |                                      |
|                                             | 07:41 |       |        | TURNOVER by BOLDEN, BREANNA          |
| STEAL by MOORE,MARIYA                       | 07:39 |       |        |                                      |
| GOOD! LAYUP by HINES-ALLEN, MYISHA [FB/PNT] | 07:36 | 21-17 | H 4    |                                      |
| ASSIST by MOORE,MARIYA                      | 07:36 |       |        |                                      |
| SUB IN: WEATHERFORD, DAKOTA                 | 07:25 |       |        |                                      |
| SUB OUT: DURR,ASIA                          | 07:25 |       |        |                                      |
| FOUL by CARTER,ARICA                        | 07:13 |       |        |                                      |
|                                             | 06:59 | 23-17 | H 6    | GOOD! LAYUP by BOLDEN, BREANNA [PNT] |
|                                             | 06:59 |       |        | ASSIST by HENRY,NOLA                 |
|                                             | 06:42 |       |        | FOUL by BOOTH,KELSEY                 |
| MISSED FT by MOORE,MARIYA                   | 06:42 |       |        |                                      |
| REBOUND (DEADB) by TEAM                     | 06:42 |       |        |                                      |
| GOOD! FT by MOORE,MARIYA                    | 06:42 | 23-18 | H 5    |                                      |
|                                             | 06:30 | 25-18 | H 7    | GOOD! LAYUP by HENRY,NOLA [PNT]      |
| GOOD! JUMPER by JACKSON, BRIAHANNA [FB]     | 06:23 | 25-20 | H 5    |                                      |
| ASSIST by HINES-ALLEN, MYISHA               | 06:23 |       |        |                                      |
|                                             | 06:14 |       |        | MISSED JUMPER by LUNA-CASTRO, JACKIE |
| BLOCK by MOORE,MARIYA                       | 06:14 |       |        |                                      |
| REBOUND (DEF) by HINES-ALLEN, MYISHA        | 06:13 |       |        |                                      |
| FOUL by HINES-ALLEN, MYISHA                 | 06:07 |       |        |                                      |
| TURNOVER by HINES-ALLEN, MYISHA             | 06:07 |       |        |                                      |
| SUB IN: FUEHRING,SAM                        | 06:07 |       |        |                                      |
| SUB OUT: HINES-ALLEN,MYISHA                 | 06:07 |       |        |                                      |
|                                             | 06:07 |       |        | SUB IN: GARDNER, COURTNEY            |
|                                             | 06:07 |       |        | SUB OUT: BOOTH,KELSEY                |
|                                             | 05:57 | 27-20 | H 7    | GOOD! JUMPER by BOLDEN, BREANNA      |
|                                             | 05:57 |       |        | ASSIST by HUFF, DARIEN               |
| MISSED JUMPER by JACKSON, BRIAHANNA         | 05:39 |       |        |                                      |
| REBOUND (OFF) by CARTER, ARICA              | 05:39 |       |        |                                      |