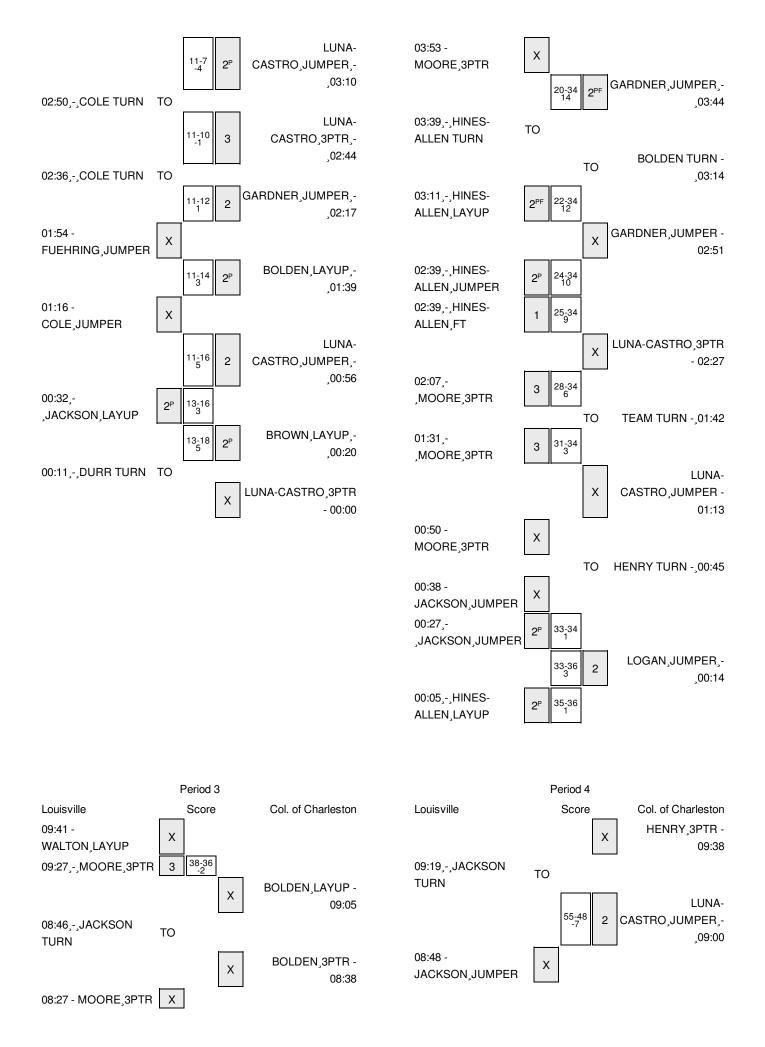

### Louisville vs Col. of Charleston 12/20/2015; 2:00 pm at TD Arena Period 2 Play-By-Play

| VISITORS: Louisville                        | Time  | Score | Margin | HOME: Col. of Charleston             |
|---------------------------------------------|-------|-------|--------|--------------------------------------|
|                                             | 09:51 |       |        | MISSED 3PTR by LUNA-CASTRO,JACKIE    |
| BLOCK by HINES-ALLEN, MYISHA                | 09:51 |       |        |                                      |
|                                             | 09:50 |       |        | REBOUND (OFF) by BOOTH, KELSEY       |
|                                             | 09:35 |       |        | MISSED JUMPER by BOOTH, KELSEY       |
| REBOUND (DEF) by CARTER, ARICA              | 09:35 |       |        |                                      |
| GOOD! JUMPER by JACKSON, BRIAHANNA [FB]     | 09:28 | 18-15 | H 3    |                                      |
|                                             | 09:06 |       |        | TURNOVER by BOLDEN, BREANNA          |
| SUB IN: DURR,ASIA                           | 09:06 |       |        |                                      |
| SUB OUT: WALTON, CORTNEE                    | 09:06 |       |        |                                      |
| TURNOVER by MOORE,MARIYA                    | 08:58 |       |        |                                      |
|                                             | 08:57 |       |        | STEAL by BOLDEN,BREANNA              |
|                                             | 08:50 | 21-15 | H 6    | GOOD! 3PTR by BOLDEN,BREANNA         |
|                                             | 08:50 |       |        | ASSIST by HENRY,NOLA                 |
| MISSED 3PTR by JACKSON,BRIAHANNA            | 08:28 |       |        |                                      |
|                                             | 08:28 |       |        | REBOUND (DEF) by HUFF, DARIEN        |
|                                             | 08:00 |       |        | MISSED 3PTR by BOLDEN,BREANNA        |
| REBOUND (DEF) by DURR, ASIA                 | 08:00 |       |        |                                      |
| TURNOVER by DURR,ASIA                       | 07:53 |       |        |                                      |
|                                             | 07:41 |       |        | TURNOVER by BOLDEN, BREANNA          |
| STEAL by MOORE,MARIYA                       | 07:39 |       |        |                                      |
| GOOD! LAYUP by HINES-ALLEN, MYISHA [FB/PNT] | 07:36 | 21-17 | H 4    |                                      |
| ASSIST by MOORE,MARIYA                      | 07:36 |       |        |                                      |
| SUB IN: WEATHERFORD, DAKOTA                 | 07:25 |       |        |                                      |
| SUB OUT: DURR,ASIA                          | 07:25 |       |        |                                      |
| FOUL by CARTER,ARICA                        | 07:13 |       |        |                                      |
|                                             | 06:59 | 23-17 | H 6    | GOOD! LAYUP by BOLDEN, BREANNA [PNT] |
|                                             | 06:59 |       |        | ASSIST by HENRY,NOLA                 |
|                                             | 06:42 |       |        | FOUL by BOOTH,KELSEY                 |
| MISSED FT by MOORE,MARIYA                   | 06:42 |       |        |                                      |
| REBOUND (DEADB) by TEAM                     | 06:42 |       |        |                                      |
| GOOD! FT by MOORE,MARIYA                    | 06:42 | 23-18 | H 5    |                                      |
|                                             | 06:30 | 25-18 | H 7    | GOOD! LAYUP by HENRY,NOLA [PNT]      |
| GOOD! JUMPER by JACKSON, BRIAHANNA [FB]     | 06:23 | 25-20 | H 5    |                                      |
| ASSIST by HINES-ALLEN, MYISHA               | 06:23 |       |        |                                      |
|                                             | 06:14 |       |        | MISSED JUMPER by LUNA-CASTRO, JACKIE |
| BLOCK by MOORE,MARIYA                       | 06:14 |       |        |                                      |
| REBOUND (DEF) by HINES-ALLEN, MYISHA        | 06:13 |       |        |                                      |
| FOUL by HINES-ALLEN, MYISHA                 | 06:07 |       |        |                                      |
| TURNOVER by HINES-ALLEN, MYISHA             | 06:07 |       |        |                                      |
| SUB IN: FUEHRING,SAM                        | 06:07 |       |        |                                      |
| SUB OUT: HINES-ALLEN,MYISHA                 | 06:07 |       |        |                                      |
|                                             | 06:07 |       |        | SUB IN: GARDNER, COURTNEY            |
|                                             | 06:07 |       |        | SUB OUT: BOOTH,KELSEY                |
|                                             | 05:57 | 27-20 | H 7    | GOOD! JUMPER by BOLDEN, BREANNA      |
|                                             | 05:57 |       |        | ASSIST by HUFF, DARIEN               |
| MISSED JUMPER by JACKSON, BRIAHANNA         | 05:39 |       |        |                                      |
| REBOUND (OFF) by CARTER, ARICA              | 05:39 |       |        |                                      |