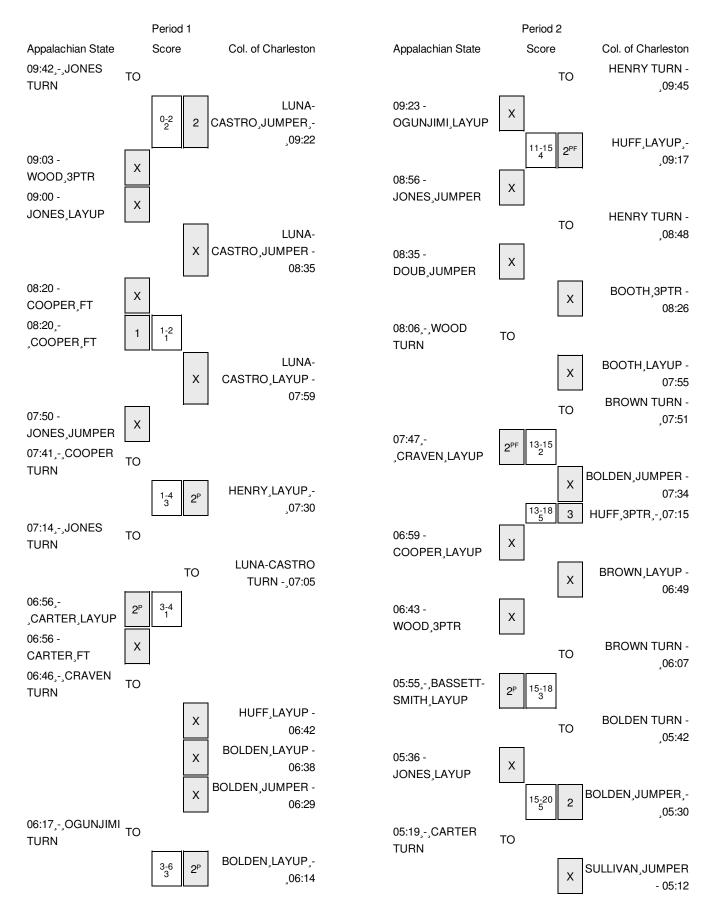

# Appalachian State vs Col. of Charleston 12/2/2015; 6:30 pm at TD Arena Period 1 Play-By-Play

| VISITORS: Appalachian State            | Time  | Score | Margin | HOME: Col. of Charleston             |
|----------------------------------------|-------|-------|--------|--------------------------------------|
| TURNOVER by JONES,JOI                  | 09:42 |       |        |                                      |
| FOUL by JONES,JOI                      | 09:42 |       |        |                                      |
|                                        | 09:22 | 2-0   | H 2    | GOOD! JUMPER by LUNA-CASTRO, JACKIE  |
|                                        | 09:22 |       |        | ASSIST by HUFF, DARIEN               |
| MISSED 3PTR by WOOD,FARRAHN            | 09:03 |       |        |                                      |
| REBOUND (OFF) by TEAM                  | 09:03 |       |        |                                      |
| MISSED LAYUP by JONES,JOI              | 09:00 |       |        |                                      |
|                                        | 09:00 |       |        | BLOCK by LUNA-CASTRO, JACKIE         |
|                                        | 09:00 |       |        | REBOUND (DEF) by HUFF, DARIEN        |
|                                        | 08:35 |       |        | MISSED JUMPER by LUNA-CASTRO, JACKIE |
| REBOUND (DEF) by COOPER,KEKE           | 08:35 |       |        |                                      |
|                                        | 08:20 |       |        | FOUL by LUNA-CASTRO, JACKIE          |
| MISSED FT by COOPER,KEKE               | 08:20 |       |        |                                      |
| REBOUND (OFF) by TEAM                  | 08:20 |       |        |                                      |
| GOOD! FT by COOPER,KEKE                | 08:20 | 2-1   | H 1    |                                      |
| SUB IN: CRAVEN,KAILA                   | 08:20 |       |        |                                      |
| SUB IN: CARTER,BRIA                    | 08:20 |       |        |                                      |
| SUB OUT: STORY,MADI                    | 08:20 |       |        |                                      |
|                                        | 07:59 |       |        | MISSED LAYUP by LUNA-CASTRO, JACKIE  |
| REBOUND (DEF) by CARTER, BRIA          | 07:59 |       |        |                                      |
| MISSED JUMPER by JONES,JOI             | 07:50 |       |        |                                      |
| REBOUND (OFF) by COOPER,KEKE           | 07:50 |       |        |                                      |
| TURNOVER by COOPER,KEKE                | 07:41 |       |        |                                      |
|                                        | 07:30 | 4-1   | H 3    | GOOD! LAYUP by HENRY,NOLA [PNT]      |
| TURNOVER by JONES,JOI                  | 07:14 |       |        |                                      |
| SUB IN: BASSETT-SMITH,ASHLEY           | 07:14 |       |        |                                      |
| SUB OUT: COOPER,KEKE                   | 07:14 |       |        |                                      |
|                                        | 07:05 |       |        | FOUL by LUNA-CASTRO, JACKIE          |
|                                        | 07:05 |       |        | TURNOVER by LUNA-CASTRO, JACKIE      |
| SUB IN: DOUB,KATELYN                   | 07:05 |       |        |                                      |
| SUB IN: OGUNJIMI,JASMINE               | 07:05 |       |        |                                      |
| SUB OUT: JONES,JOI                     | 07:05 |       |        |                                      |
| SUB OUT: MARSHALL,MIA                  | 07:05 |       |        |                                      |
|                                        | 07:05 |       |        | SUB IN: GARDNER, COURTNEY            |
|                                        | 07:05 |       |        | SUB OUT: LUNA-CASTRO, JACKIE         |
| GOOD! LAYUP by CARTER,BRIA [PNT]       | 06:56 | 4-3   | H 1    |                                      |
|                                        | 06:56 |       |        | FOUL by BOOTH, KELSEY                |
| MISSED FT by CARTER,BRIA               | 06:56 |       |        |                                      |
| REBOUND (OFF) by BASSETT-SMITH, ASHLEY | 06:56 |       |        |                                      |
| TURNOVER by CRAVEN,KAILA               | 06:46 |       |        |                                      |
|                                        | 06:45 |       |        | STEAL by HUFF, DARIEN                |
|                                        | 06:42 |       |        | MISSED LAYUP by HUFF, DARIEN         |
|                                        | 06:42 |       |        | REBOUND (OFF) by BOLDEN, BREANNA     |
|                                        | 06:38 |       |        | MISSED LAYUP by BOLDEN,BREANNA       |
|                                        | 06:38 |       |        | REBOUND (OFF) by BOLDEN,BREANNA      |
|                                        | 06:29 |       |        | MISSED JUMPER by BOLDEN, BREANNA     |
| REBOUND (DEF) by BASSETT-SMITH,ASHLEY  | 06:29 |       |        |                                      |

| VISITORS: Appalachian State                 | Time  | Score | Margin | HOME: Col. of Charleston              |
|---------------------------------------------|-------|-------|--------|---------------------------------------|
| TURNOVER by OGUNJIMI, JASMINE               | 06:17 |       |        |                                       |
|                                             | 06:15 |       |        | STEAL by BOLDEN, BREANNA              |
|                                             | 06:14 | 6-3   | H 3    | GOOD! LAYUP by BOLDEN, BREANNA [PNT]  |
| MISSED JUMPER by BASSETT-SMITH, ASHLEY      | 05:42 |       |        |                                       |
| REBOUND (OFF) by CARTER, BRIA               | 05:42 |       |        |                                       |
| GOOD! LAYUP by CARTER,BRIA [PNT]            | 05:37 | 6-5   | H 1    |                                       |
|                                             | 05:22 |       |        | MISSED 3PTR by BOLDEN,BREANNA         |
| REBOUND (DEF) by BASSETT-SMITH, ASHLEY      | 05:22 |       |        |                                       |
| MISSED LAYUP by CARTER,BRIA                 | 05:13 |       |        |                                       |
|                                             | 05:13 |       |        | REBOUND (DEF) by BOLDEN,BREANNA       |
|                                             | 05:05 |       |        | FOUL by BOLDEN, BREANNA               |
|                                             | 05:05 |       |        | TURNOVER by BOLDEN, BREANNA           |
| SUB IN: STORY,MADI                          | 05:05 |       |        |                                       |
| SUB OUT: CARTER,BRIA                        | 05:05 |       |        |                                       |
|                                             | 05:05 |       |        | SUB IN: LOGAN,DAJAH                   |
|                                             | 05:05 |       |        | SUB OUT: HUFF, DARIEN                 |
| TURNOVER by STORY,MADI                      | 04:59 |       |        | ·                                     |
|                                             | 04:59 |       |        | TIMEOUT media                         |
| FOUL by DOUB,KATELYN                        | 04:44 |       |        | 551544                                |
| . 0012, 2002,                               | 04:44 | 7-5   | H 2    | GOOD! FT by GARDNER, COURTNEY         |
|                                             | 04:44 | , 0   |        | MISSED FT by GARDNER, COURTNEY        |
| REBOUND (DEF) by OGUNJIMI,JASMINE           | 04:44 |       |        | MIOOED I I BY GARLEN, OCCURREN        |
| MISSED JUMPER by BASSETT-SMITH, ASHLEY      | 04:37 |       |        |                                       |
| WIGGED SOWII EIT BY BAGGETT-GWITTI, AGITEET | 04:37 |       |        | REBOUND (DEF) by GARDNER,COURTNEY     |
| FOUL by BASSETT-SMITH,ASHLEY                | 04:37 |       |        | REBOOND (DEI ) by GARIDNER, COORTINET |
| TOOL by BASSETT-SWITTI,ASTILLT              | 04.27 |       |        | MISSED FT by GARDNER,COURTNEY         |
|                                             | 04.27 |       |        | REBOUND (OFF) by TEAM                 |
| SUB IN: JONES,JOI                           | 04.27 |       |        | TIEBOOND (OIT) by TEAW                |
| SUB IN: MARSHALL,MIA                        | 04:27 |       |        |                                       |
| SUB IN: CARTER,BRIA                         | 04:27 |       |        |                                       |
| SUB IN: COOPER,KEKE                         | 04.27 |       |        |                                       |
| · · · · · · · · · · · · · · · · · · ·       |       |       |        |                                       |
| SUB OUT: DOUB,KATELYN                       | 04:27 |       |        |                                       |
| SUB OUT: ORANGAMAN                          | 04:27 |       |        |                                       |
| SUB OUT: CRAVEN,KAILA                       | 04:27 |       |        |                                       |
| SUB OUT: BASSETT-SMITH,ASHLEY               | 04:27 |       |        |                                       |
|                                             | 04:26 |       |        | MISSED FT by GARDNER, COURTNEY        |
|                                             | 04:13 | 10-5  | H 5    | GOOD! 3PTR by BOOTH,KELSEY            |
|                                             | 04:13 |       |        | ASSIST by GARDNER, COURTNEY           |
|                                             | 04:02 | 11-5  | H 6    | GOOD! FT by GARDNER, COURTNEY         |
| MISSED 3PTR by JONES,JOI                    | 03:58 |       |        |                                       |
| REBOUND (OFF) by JONES,JOI                  | 03:58 |       |        |                                       |
| MISSED 3PTR by STORY,MADI                   | 03:52 |       |        |                                       |
|                                             | 03:52 |       |        | REBOUND (DEF) by TEAM                 |
|                                             | 03:48 |       |        | SUB IN: HUFF,DARIEN                   |
|                                             | 03:48 |       |        | SUB IN: SULLIVAN,BRI                  |
|                                             | 03:48 |       |        | SUB OUT: BOLDEN,BREANNA               |
|                                             | 03:48 |       |        | SUB OUT: BOOTH,KELSEY                 |
|                                             | 03:34 |       |        | MISSED LAYUP by GARDNER, COURTNEY     |
| REBOUND (DEF) by MARSHALL,MIA               | 03:34 |       |        |                                       |
| GOOD! LAYUP by COOPER,KEKE [PNT]            | 03:25 | 11-7  | H 4    |                                       |
| ASSIST by STORY,MADI                        | 03:25 |       |        |                                       |
|                                             | 03:18 |       |        | TURNOVER by HENRY,NOLA                |

| VISITORS: Appalachian State       | Time  | Score | Margin | HOME: Col. of Charleston      |
|-----------------------------------|-------|-------|--------|-------------------------------|
| STEAL by STORY,MADI               | 03:17 |       |        |                               |
| GOOD! LAYUP by STORY,MADI [PNT]   | 03:09 | 11-9  | H 2    |                               |
|                                   | 02:44 |       |        | MISSED JUMPER by LOGAN, DAJAH |
| REBOUND (DEF) by COOPER,KEKE      | 02:44 |       |        |                               |
| MISSED JUMPER by JONES,JOI        | 02:19 |       |        |                               |
| REBOUND (OFF) by TEAM             | 02:19 |       |        |                               |
| SUB IN: CRAVEN,KAILA              | 02:15 |       |        |                               |
| SUB OUT: JONES,JOI                | 02:15 |       |        |                               |
| SUB OUT: CARTER,BRIA              | 02:15 |       |        |                               |
|                                   | 02:15 |       |        | SUB IN: BOOTH,KELSEY          |
|                                   | 02:15 |       |        | SUB OUT: GARDNER, COURTNEY    |
| TURNOVER by STORY,MADI            | 01:49 |       |        |                               |
|                                   | 01:30 |       |        | TURNOVER by LOGAN, DAJAH      |
| SUB IN: OGUNJIMI,JASMINE          | 01:30 |       |        |                               |
| SUB OUT: STORY,MADI               | 01:30 |       |        |                               |
|                                   | 01:30 |       |        | SUB IN: GARDNER, COURTNEY     |
|                                   | 01:30 |       |        | SUB OUT: SULLIVAN,BRI         |
| MISSED LAYUP by OGUNJIMI, JASMINE | 01:25 |       |        |                               |
|                                   | 01:25 |       |        | BLOCK by GARDNER, COURTNEY    |
| REBOUND (OFF) by TEAM             | 01:25 |       |        |                               |
|                                   | 01:25 |       |        | SUB IN: BOLDEN,BREANNA        |
|                                   | 01:25 |       |        | SUB OUT: LOGAN, DAJAH         |
| TURNOVER by COOPER,KEKE           | 01:13 |       |        |                               |
| FOUL by OGUNJIMI, JASMINE         | 01:05 |       |        |                               |
| FOUL by CRAVEN,KAILA              | 01:05 |       |        |                               |
|                                   | 01:05 |       |        | STEAL by BOLDEN,BREANNA       |
|                                   | 01:05 | 12-9  | H 3    | GOOD! FT by GARDNER, COURTNEY |
|                                   | 01:05 | 13-9  | H 4    | GOOD! FT by GARDNER, COURTNEY |
| SUB IN: BASSETT-SMITH, ASHLEY     | 01:05 |       |        |                               |
| SUB IN: JONES,JOI                 | 01:05 |       |        |                               |
| SUB OUT: WOOD,FARRAHN             | 01:05 |       |        |                               |
| SUB OUT: COOPER,KEKE              | 01:05 |       |        |                               |
| MISSED LAYUP by OGUNJIMI, JASMINE | 00:54 |       |        |                               |
|                                   | 00:54 |       |        | REBOUND (DEF) by HUFF, DARIEN |
|                                   | 00:39 |       |        | TURNOVER by BOLDEN, BREANNA   |
|                                   | 00:33 |       |        | FOUL by HUFF, DARIEN          |
| GOOD! FT by CRAVEN,KAILA          | 00:33 | 13-10 | H 3    |                               |
| GOOD! FT by CRAVEN,KAILA          | 00:33 | 13-11 | H 2    |                               |
| SUB IN: CARTER,BRIA               | 00:33 |       |        |                               |
| SUB OUT: JONES,JOI                | 00:33 |       |        |                               |
|                                   | 00:04 |       |        | TURNOVER by HUFF, DARIEN      |

# Appalachian State 11, Col. of Charleston 13

| Period 1-only | In<br>Paint | Off<br>T/O | 2nd<br>Chance | Fast<br>Break | Bench | 3333 |                        |
|---------------|-------------|------------|---------------|---------------|-------|------|------------------------|
| APP           | 8           | 6          | 3             | 0             | 6     |      | Score tied - 0 times   |
| COFCW         | 4           | 9          | 4             | 0             | 4     |      | Lead changed - 0 times |