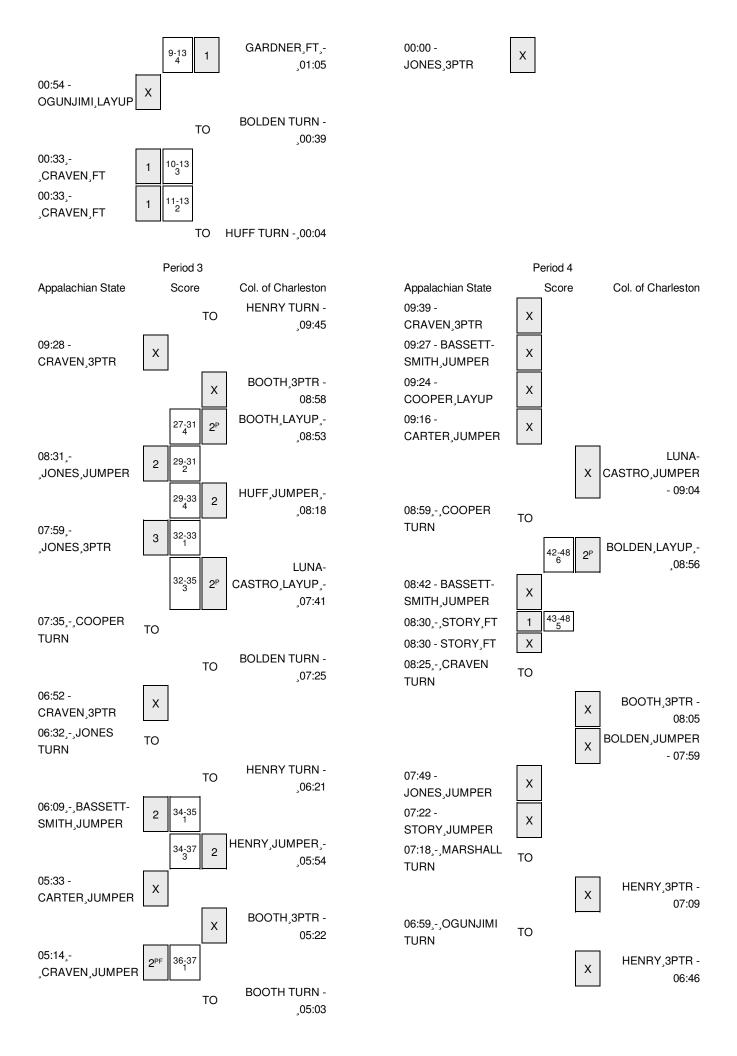

# Appalachian State vs Col. of Charleston 12/2/2015; 6:30 pm at TD Arena Period 3 Play-By-Play

| VISITORS: Appalachian State           | Time  | Score | Margin | HOME: Col. of Charleston                 |
|---------------------------------------|-------|-------|--------|------------------------------------------|
| SUB IN: CRAVEN,KAILA                  | 10:00 |       |        |                                          |
| SUB IN: CARTER,BRIA                   | 10:00 |       |        |                                          |
|                                       | 09:45 |       |        | TURNOVER by HENRY,NOLA                   |
| STEAL by COOPER,KEKE                  | 09:43 |       |        |                                          |
| MISSED 3PTR by CRAVEN,KAILA           | 09:28 |       |        |                                          |
|                                       | 09:28 |       |        | REBOUND (DEF) by HENRY,NOLA              |
|                                       | 08:58 |       |        | MISSED 3PTR by BOOTH, KELSEY             |
|                                       | 08:58 |       |        | REBOUND (OFF) by LUNA-CASTRO, JACKIE     |
|                                       | 08:53 | 31-27 | H 4    | GOOD! LAYUP by BOOTH, KELSEY [PNT]       |
|                                       | 08:53 |       |        | ASSIST by LUNA-CASTRO, JACKIE            |
| GOOD! JUMPER by JONES,JOI             | 08:31 | 31-29 | H 2    |                                          |
| ASSIST by CRAVEN,KAILA                | 08:31 |       |        |                                          |
|                                       | 08:18 | 33-29 | H 4    | GOOD! JUMPER by HUFF, DARIEN             |
| GOOD! 3PTR by JONES,JOI               | 07:59 | 33-32 | H 1    |                                          |
| ASSIST by CARTER,BRIA                 | 07:59 |       |        |                                          |
|                                       | 07:41 | 35-32 | H 3    | GOOD! LAYUP by LUNA-CASTRO, JACKIE [PNT] |
|                                       | 07:41 |       |        | ASSIST by HENRY,NOLA                     |
| TURNOVER by COOPER,KEKE               | 07:35 |       |        |                                          |
| SUB IN: BASSETT-SMITH, ASHLEY         | 07:35 |       |        |                                          |
| SUB OUT: COOPER,KEKE                  | 07:35 |       |        |                                          |
|                                       | 07:25 |       |        | TURNOVER by BOLDEN, BREANNA              |
| MISSED 3PTR by CRAVEN,KAILA           | 06:52 |       |        |                                          |
| REBOUND (OFF) by MARSHALL, MIA        | 06:52 |       |        |                                          |
| TURNOVER by JONES,JOI                 | 06:32 |       |        |                                          |
|                                       | 06:31 |       |        | STEAL by BOLDEN,BREANNA                  |
|                                       | 06:21 |       |        | TURNOVER by HENRY,NOLA                   |
| STEAL by BASSETT-SMITH, ASHLEY        | 06:20 |       |        |                                          |
| GOOD! JUMPER by BASSETT-SMITH, ASHLEY | 06:09 | 35-34 | H 1    |                                          |
| ASSIST by MARSHALL,MIA                | 06:09 |       |        |                                          |
|                                       | 05:54 | 37-34 | H 3    | GOOD! JUMPER by HENRY, NOLA              |
| MISSED JUMPER by CARTER,BRIA          | 05:33 |       |        |                                          |
|                                       | 05:33 |       |        | BLOCK by LUNA-CASTRO, JACKIE             |
|                                       | 05:30 |       |        | REBOUND (DEF) by BOOTH, KELSEY           |
| FOUL by JONES,JOI                     | 05:27 |       |        |                                          |
| SUB IN: COOPER,KEKE                   | 05:27 |       |        |                                          |
| SUB OUT: JONES,JOI                    | 05:27 |       |        |                                          |
| SUB OUT: MARSHALL,MIA                 | 05:27 |       |        |                                          |
| SUB OUT: CARTER,BRIA                  | 05:27 |       |        |                                          |
|                                       | 05:27 |       |        | SUB IN: BROWN,SHICLASIA                  |
|                                       | 05:27 |       |        | SUB OUT: HENRY,NOLA                      |
| FOUL by DOUB,KATELYN                  | 05:26 |       |        |                                          |
|                                       | 05:22 |       |        | MISSED 3PTR by BOOTH,KELSEY              |
| REBOUND (DEF) by STORY,MADI           | 05:22 |       |        |                                          |
| GOOD! JUMPER by CRAVEN,KAILA [FB/PNT] | 05:14 | 37-36 | H 1    |                                          |
| ASSIST by WOOD,FARRAHN                | 05:14 |       |        |                                          |
|                                       | 05:03 |       |        | FOUL by BOOTH,KELSEY                     |
|                                       | 05:03 |       |        | TURNOVER by BOOTH,KELSEY                 |