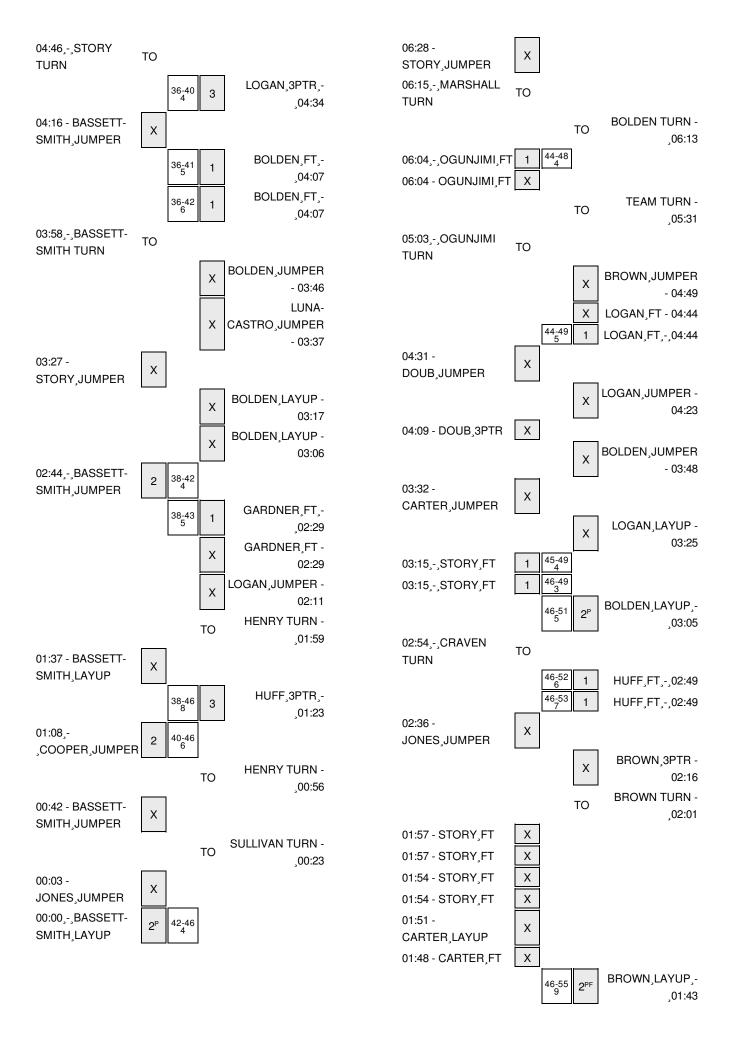

# Appalachian State vs Col. of Charleston 12/2/2015; 6:30 pm at TD Arena Period 3 Play-By-Play

| VISITORS: Appalachian State           | Time  | Score | Margin | HOME: Col. of Charleston                 |
|---------------------------------------|-------|-------|--------|------------------------------------------|
| SUB IN: CRAVEN,KAILA                  | 10:00 |       |        |                                          |
| SUB IN: CARTER,BRIA                   | 10:00 |       |        |                                          |
|                                       | 09:45 |       |        | TURNOVER by HENRY,NOLA                   |
| STEAL by COOPER,KEKE                  | 09:43 |       |        |                                          |
| MISSED 3PTR by CRAVEN,KAILA           | 09:28 |       |        |                                          |
|                                       | 09:28 |       |        | REBOUND (DEF) by HENRY,NOLA              |
|                                       | 08:58 |       |        | MISSED 3PTR by BOOTH, KELSEY             |
|                                       | 08:58 |       |        | REBOUND (OFF) by LUNA-CASTRO, JACKIE     |
|                                       | 08:53 | 31-27 | H 4    | GOOD! LAYUP by BOOTH, KELSEY [PNT]       |
|                                       | 08:53 |       |        | ASSIST by LUNA-CASTRO, JACKIE            |
| GOOD! JUMPER by JONES,JOI             | 08:31 | 31-29 | H 2    |                                          |
| ASSIST by CRAVEN,KAILA                | 08:31 |       |        |                                          |
|                                       | 08:18 | 33-29 | H 4    | GOOD! JUMPER by HUFF, DARIEN             |
| GOOD! 3PTR by JONES,JOI               | 07:59 | 33-32 | H 1    |                                          |
| ASSIST by CARTER,BRIA                 | 07:59 |       |        |                                          |
|                                       | 07:41 | 35-32 | H 3    | GOOD! LAYUP by LUNA-CASTRO, JACKIE [PNT] |
|                                       | 07:41 |       |        | ASSIST by HENRY,NOLA                     |
| TURNOVER by COOPER,KEKE               | 07:35 |       |        |                                          |
| SUB IN: BASSETT-SMITH, ASHLEY         | 07:35 |       |        |                                          |
| SUB OUT: COOPER,KEKE                  | 07:35 |       |        |                                          |
|                                       | 07:25 |       |        | TURNOVER by BOLDEN, BREANNA              |
| MISSED 3PTR by CRAVEN,KAILA           | 06:52 |       |        |                                          |
| REBOUND (OFF) by MARSHALL, MIA        | 06:52 |       |        |                                          |
| TURNOVER by JONES,JOI                 | 06:32 |       |        |                                          |
|                                       | 06:31 |       |        | STEAL by BOLDEN,BREANNA                  |
|                                       | 06:21 |       |        | TURNOVER by HENRY,NOLA                   |
| STEAL by BASSETT-SMITH, ASHLEY        | 06:20 |       |        |                                          |
| GOOD! JUMPER by BASSETT-SMITH, ASHLEY | 06:09 | 35-34 | H 1    |                                          |
| ASSIST by MARSHALL,MIA                | 06:09 |       |        |                                          |
|                                       | 05:54 | 37-34 | H 3    | GOOD! JUMPER by HENRY, NOLA              |
| MISSED JUMPER by CARTER,BRIA          | 05:33 |       |        |                                          |
|                                       | 05:33 |       |        | BLOCK by LUNA-CASTRO, JACKIE             |
|                                       | 05:30 |       |        | REBOUND (DEF) by BOOTH, KELSEY           |
| FOUL by JONES,JOI                     | 05:27 |       |        |                                          |
| SUB IN: COOPER,KEKE                   | 05:27 |       |        |                                          |
| SUB OUT: JONES,JOI                    | 05:27 |       |        |                                          |
| SUB OUT: MARSHALL,MIA                 | 05:27 |       |        |                                          |
| SUB OUT: CARTER,BRIA                  | 05:27 |       |        |                                          |
|                                       | 05:27 |       |        | SUB IN: BROWN,SHICLASIA                  |
|                                       | 05:27 |       |        | SUB OUT: HENRY,NOLA                      |
| FOUL by DOUB,KATELYN                  | 05:26 |       |        |                                          |
|                                       | 05:22 |       |        | MISSED 3PTR by BOOTH,KELSEY              |
| REBOUND (DEF) by STORY,MADI           | 05:22 |       |        |                                          |
| GOOD! JUMPER by CRAVEN,KAILA [FB/PNT] | 05:14 | 37-36 | H 1    |                                          |
| ASSIST by WOOD,FARRAHN                | 05:14 |       |        |                                          |
|                                       | 05:03 |       |        | FOUL by BOOTH,KELSEY                     |
|                                       | 05:03 |       |        | TURNOVER by BOOTH,KELSEY                 |