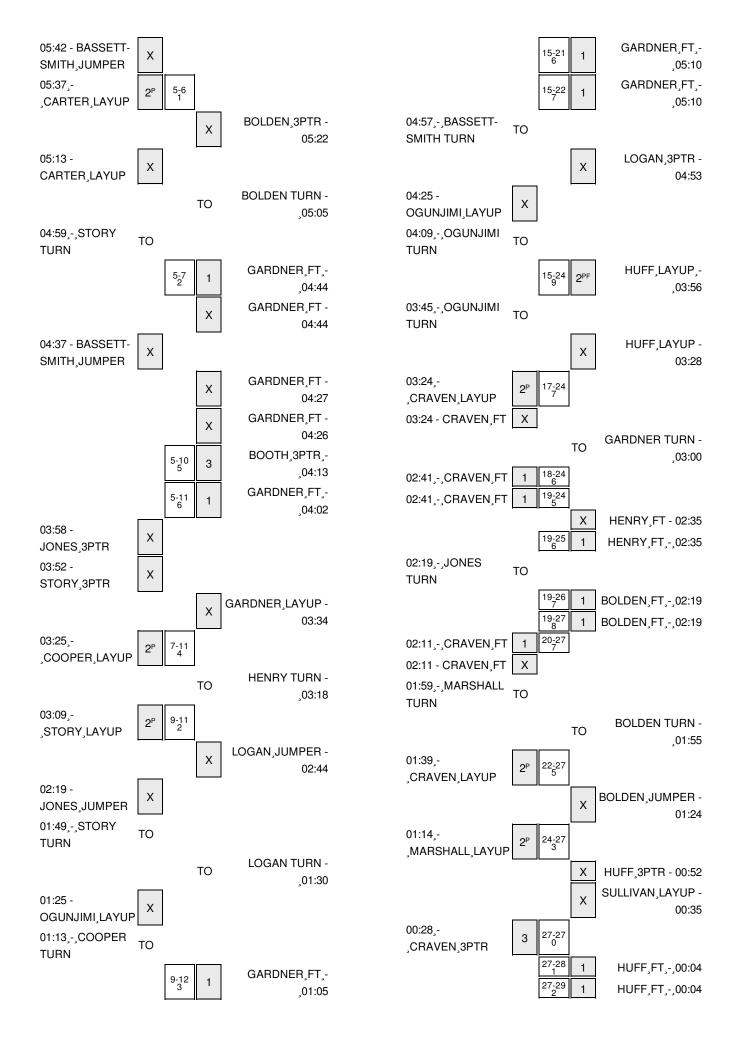

# Appalachian State vs Col. of Charleston 12/2/2015; 6:30 pm at TD Arena Period 2 Play-By-Play

| VISITORS: Appalachian State          | Time  | Score | Margin | HOME: Col. of Charleston                |
|--------------------------------------|-------|-------|--------|-----------------------------------------|
| SUB IN: OGUNJIMI, JASMINE            | 10:00 |       |        |                                         |
| SUB IN: CARTER,BRIA                  | 10:00 |       |        |                                         |
| SUB IN: DOUB,KATELYN                 | 10:00 |       |        |                                         |
| SUB IN: BASSETT-SMITH, ASHLEY        | 10:00 |       |        |                                         |
| ,                                    | 10:00 |       |        | SUB IN: GARDNER,COURTNEY                |
| FOUL by BASSETT-SMITH, ASHLEY        | 09:47 |       |        | ,,,,,,,,,,,,,,,,,,,,,,,,,,,,,,,,,,,,,,, |
| ,                                    | 09:45 |       |        | TURNOVER by HENRY,NOLA                  |
| STEAL by CARTER,BRIA                 | 09:43 |       |        |                                         |
| , -                                  | 09:43 |       |        | FOUL by GARDNER,COURTNEY                |
| SUB OUT: BASSETT-SMITH, ASHLEY       | 09:43 |       |        | ,,,,,,,,,,,,,,,,,,,,,,,,,,,,,,,,,,,,,,, |
| MISSED LAYUP by OGUNJIMI,JASMINE     | 09:23 |       |        |                                         |
| , a size i , a z                     | 09:23 |       |        | REBOUND (DEF) by GARDNER, COURTNEY      |
|                                      | 09:17 | 15-11 | H 4    | GOOD! LAYUP by HUFF,DARIEN [FB/PNT]     |
| MISSED JUMPER by JONES,JOI           | 08:56 |       |        | , , , , , , , , , , , , , , , , , , ,   |
|                                      | 08:56 |       |        | REBOUND (DEF) by HENRY,NOLA             |
|                                      | 08:48 |       |        | TURNOVER by HENRY,NOLA                  |
| SUB IN: CRAVEN,KAILA                 | 08:48 |       |        | . 61.116 (2.112) (12.1111), 162         |
| SUB OUT: JONES,JOI                   | 08:48 |       |        |                                         |
| SUB OUT: OGUNJIMI,JASMINE            | 08:48 |       |        |                                         |
| MISSED JUMPER by DOUB,KATELYN        | 08:35 |       |        |                                         |
| WIGGED COM EIT BY DOOD, WITEETTV     | 08:35 |       |        | REBOUND (DEF) by GARDNER,COURTNEY       |
|                                      | 08:26 |       |        | MISSED 3PTR by BOOTH,KELSEY             |
| REBOUND (DEF) by TEAM                | 08:26 |       |        | WIIGGED OF THE BY DOCTH, NEEDET         |
| SUB OUT: CARTER,BRIA                 | 08:19 |       |        |                                         |
| SUB OUT: DOUB,KATELYN                | 08:19 |       |        |                                         |
| SUB CUT. DOUB, KATELTIN              | 08:19 |       |        | SUB IN: SULLIVAN,BRI                    |
|                                      | 08:19 |       |        | SUB OUT: GARDNER,COURTNEY               |
| TURNOVER by WOOD EARDAHN             | 08:06 |       |        | SUB OUT. GANDNER, COURTNET              |
| TURNOVER by WOOD,FARRAHN             |       |       |        | CTEAL by CHILLIVAN DDI                  |
|                                      | 08:05 |       |        | STEAL by SULLIVAN,BRI                   |
|                                      | 07:55 |       |        | MISSED LAYUP by BOOTH, KELSEY           |
| FOULL OTORYMARI                      | 07:55 |       |        | REBOUND (OFF) by TEAM                   |
| FOUL by STORY,MADI                   | 07:53 |       |        | OLID IN DECIMAL CLUCK AGA               |
|                                      | 07:53 |       |        | SUB IN: BROWN,SHICLASIA                 |
|                                      | 07:53 |       |        | SUB OUT: HENRY,NOLA                     |
|                                      | 07:51 |       |        | TURNOVER by BROWN,SHICLASIA             |
| STEAL by STORY,MADI                  | 07:49 |       |        |                                         |
| GOOD! LAYUP by CRAVEN,KAILA [FB/PNT] | 07:47 | 15-13 | H 2    |                                         |
| ASSIST by STORY,MADI                 | 07:47 |       |        |                                         |
|                                      | 07:34 |       |        | MISSED JUMPER by BOLDEN,BREANNA         |
|                                      | 07:34 |       |        | REBOUND (OFF) by HUFF, DARIEN           |
|                                      | 07:15 | 18-13 | H 5    | GOOD! 3PTR by HUFF,DARIEN               |
|                                      | 07:15 |       |        | ASSIST by BROWN,SHICLASIA               |
| MISSED LAYUP by COOPER,KEKE          | 06:59 |       |        |                                         |
|                                      | 06:59 |       |        | REBOUND (DEF) by BOOTH,KELSEY           |
|                                      | 06:49 |       |        | MISSED LAYUP by BROWN, SHICLASIA        |
| REBOUND (DEF) by STORY,MADI          | 06:49 |       |        |                                         |
| MISSED 3PTR by WOOD,FARRAHN          | 06:43 |       |        |                                         |

| VISITORS: Appalachian State                | Time  | Score              | Margin | HOME: Col. of Charleston             |
|--------------------------------------------|-------|--------------------|--------|--------------------------------------|
|                                            | 06:43 |                    |        | REBOUND (DEF) by HUFF,DARIEN         |
| SUB IN: BASSETT-SMITH, ASHLEY              | 06:28 |                    |        |                                      |
| SUB IN: CARTER,BRIA                        | 06:28 |                    |        |                                      |
| SUB OUT: WOOD,FARRAHN                      | 06:28 |                    |        |                                      |
| SUB OUT: COOPER,KEKE                       | 06:28 |                    |        |                                      |
|                                            | 06:28 |                    |        | SUB IN: GARDNER, COURTNEY            |
|                                            | 06:28 |                    |        | SUB OUT: BOOTH,KELSEY                |
| FOUL by JONES,JOI                          | 06:16 |                    |        |                                      |
| SUB IN: JONES,JOI                          | 06:16 |                    |        |                                      |
| SUB OUT: CRAVEN,KAILA                      | 06:16 |                    |        |                                      |
|                                            | 06:07 |                    |        | TURNOVER by BROWN, SHICLASIA         |
|                                            | 06:07 |                    |        | SUB IN: HENRY,NOLA                   |
|                                            | 06:07 |                    |        | SUB OUT: HUFF,DARIEN                 |
| GOOD! LAYUP by BASSETT-SMITH, ASHLEY [PNT] | 05:55 | 18-15              | H 3    | 000 00,2                             |
| ASSIST by JONES,JOI                        | 05:55 | .0 .0              |        |                                      |
| 7.00.01 by 00.1120,001                     | 05:42 |                    |        | TURNOVER by BOLDEN,BREANNA           |
| STEAL by MARSHALL,MIA                      | 05:40 |                    |        | TOTAL VERT BY BOLDER, BRIEFARIA      |
| MISSED LAYUP by JONES, JOI                 | 05:40 |                    |        |                                      |
| WIGGED EXTOR BY SOINES, SOI                |       |                    |        | DEDOLIND (DEE) by HENDY NOLA         |
|                                            | 05:36 | 00.45              | 11.5   | REBOUND (DEF) by HENRY,NOLA          |
|                                            | 05:30 | 20-15              | H 5    | GOOD! JUMPER by BOLDEN, BREANNA      |
| TURNOVER L. CARTER PRIA                    | 05:30 |                    |        | ASSIST by HENRY,NOLA                 |
| TURNOVER by CARTER,BRIA                    | 05:19 |                    |        | OTEN L. BROWN OUTOLAND               |
|                                            | 05:18 |                    |        | STEAL by BROWN,SHICLASIA             |
|                                            | 05:12 |                    |        | MISSED JUMPER by SULLIVAN,BRI        |
|                                            | 05:12 |                    |        | REBOUND (OFF) by GARDNER, COURTNEY   |
| FOUL by MARSHALL,MIA                       | 05:10 |                    |        |                                      |
|                                            | 05:10 | 21-15              | H 6    | GOOD! FT by GARDNER, COURTNEY        |
|                                            | 05:10 | 22-15              | H 7    | GOOD! FT by GARDNER, COURTNEY        |
| SUB IN: DOUB,KATELYN                       | 05:10 |                    |        |                                      |
| SUB IN: OGUNJIMI,JASMINE                   | 05:10 |                    |        |                                      |
| SUB OUT: MARSHALL,MIA                      | 05:10 |                    |        |                                      |
| SUB OUT: CARTER,BRIA                       | 05:10 |                    |        |                                      |
|                                            | 05:10 |                    |        | SUB IN: BOOTH,KELSEY                 |
|                                            | 05:10 |                    |        | SUB IN: LOGAN,DAJAH                  |
|                                            | 05:10 |                    |        | SUB OUT: BOLDEN,BREANNA              |
|                                            | 05:10 |                    |        | SUB OUT: SULLIVAN,BRI                |
| TURNOVER by BASSETT-SMITH, ASHLEY          | 04:57 |                    |        |                                      |
|                                            | 04:57 |                    |        | TIMEOUT MEDIA                        |
|                                            | 04:53 |                    |        | MISSED 3PTR by LOGAN,DAJAH           |
| REBOUND (DEF) by TEAM                      | 04:53 |                    |        |                                      |
|                                            | 04:41 |                    |        | FOUL by LOGAN,DAJAH                  |
| MISSED LAYUP by OGUNJIMI, JASMINE          | 04:25 |                    |        |                                      |
| REBOUND (OFF) by STORY,MADI                | 04:25 |                    |        |                                      |
| . , , ,                                    | 04:24 |                    |        | FOUL by BROWN,SHICLASIA              |
| SUB IN: COOPER,KEKE                        | 04:24 |                    |        | •                                    |
| SUB OUT: BASSETT-SMITH, ASHLEY             | 04:24 |                    |        |                                      |
|                                            | 04:24 |                    |        | SUB IN: HUFF, DARIEN                 |
|                                            | 04:24 |                    |        | SUB OUT: BROWN,SHICLASIA             |
| TURNOVER by OGUNJIMI, JASMINE              | 04:09 |                    |        | SSS SST. BITOTHI, SINGEROIA          |
| . STATE VELLEY COSTACIONI, ON CONTINUE     | 04:09 |                    |        | STEAL by LOGAN,DAJAH                 |
|                                            | 03:56 | 24-15              | H 9    | GOOD! LAYUP by HUFF, DARIEN [FB/PNT] |
|                                            |       | 4 <del>4-</del> 10 | 119    |                                      |
|                                            | 03:56 |                    |        | ASSIST by LOGAN,DAJAH                |

| VISITORS: Appalachian State            | Time  | Score | Margin | HOME: Col. of Charleston          |
|----------------------------------------|-------|-------|--------|-----------------------------------|
| SUB IN: CRAVEN,KAILA                   | 03:49 |       |        |                                   |
| SUB IN: CARTER,BRIA                    | 03:49 |       |        |                                   |
| SUB IN: MARSHALL, MIA                  | 03:49 |       |        |                                   |
| SUB OUT: STORY,MADI                    | 03:49 |       |        |                                   |
| SUB OUT: DOUB,KATELYN                  | 03:49 |       |        |                                   |
| SUB OUT: OGUNJIMI,JASMINE              | 03:49 |       |        |                                   |
| TURNOVER by OGUNJIMI, JASMINE          | 03:45 |       |        |                                   |
|                                        | 03:28 |       |        | MISSED LAYUP by HUFF, DARIEN      |
| BLOCK by COOPER,KEKE                   | 03:28 |       |        | ,                                 |
| REBOUND (DEF) by MARSHALL,MIA          | 03:26 |       |        |                                   |
| GOOD! LAYUP by CRAVEN,KAILA [PNT]      | 03:24 | 24-17 | H 7    |                                   |
|                                        | 03:24 |       |        | FOUL by HENRY,NOLA                |
| MISSED FT by CRAVEN,KAILA              | 03:24 |       |        | 1 002 SJ 112 11111,110 211        |
| WIGGES 11 by GIVIVEIN, IVIII           | 03:24 |       |        | REBOUND (DEF) by GARDNER,COURTNEY |
|                                        | 03:24 |       |        | SUB IN: BOLDEN,BREANNA            |
|                                        | 03:24 |       |        | SUB OUT: LOGAN,DAJAH              |
|                                        | 03:24 |       |        | TURNOVER by GARDNER, COURTNEY     |
|                                        | 03.00 |       |        | FOUL by BOOTH,KELSEY              |
| COOD ET by CDAVEN KAILA                |       | 24-18 | H 6    | FOOL by BOOTH, RELSET             |
| GOOD! FT by CRAVEN,KAILA               | 02:41 |       |        |                                   |
| GOOD! FT by CRAVEN,KAILA               | 02:41 | 24-19 | H 5    | OUD IN OUR LIVAN DDI              |
|                                        | 02:41 |       |        | SUB IN: SULLIVAN,BRI              |
| FOLUL CARTER PRIA                      | 02:41 |       |        | SUB OUT: BOOTH,KELSEY             |
| FOUL by CARTER,BRIA                    | 02:35 |       |        | ANOSED ET L. LIENDY NO. A         |
|                                        | 02:35 |       |        | MISSED FT by HENRY,NOLA           |
|                                        | 02:35 |       |        | REBOUND (OFF) by TEAM             |
|                                        | 02:35 | 25-19 | H 6    | GOOD! FT by HENRY,NOLA            |
| TURNOVER by JONES,JOI                  | 02:19 |       |        |                                   |
|                                        | 02:19 |       |        | STEAL by BOLDEN,BREANNA           |
| FOUL by CARTER,BRIA                    | 02:19 |       |        |                                   |
|                                        | 02:19 | 26-19 | H 7    | GOOD! FT by BOLDEN,BREANNA        |
|                                        | 02:19 | 27-19 | H 8    | GOOD! FT by BOLDEN,BREANNA        |
| SUB IN: STORY,MADI                     | 02:19 |       |        |                                   |
| SUB OUT: CARTER,BRIA                   | 02:19 |       |        |                                   |
|                                        | 02:11 |       |        | FOUL by SULLIVAN,BRI              |
| GOOD! FT by CRAVEN,KAILA               | 02:11 | 27-20 | H 7    |                                   |
| MISSED FT by CRAVEN,KAILA              | 02:11 |       |        |                                   |
| REBOUND (OFF) by CRAVEN,KAILA          | 02:11 |       |        |                                   |
| TURNOVER by MARSHALL,MIA               | 01:59 |       |        |                                   |
|                                        | 01:56 |       |        | STEAL by SULLIVAN,BRI             |
|                                        | 01:55 |       |        | TURNOVER by BOLDEN,BREANNA        |
| SUB IN: BASSETT-SMITH, ASHLEY          | 01:55 |       |        |                                   |
| SUB OUT: COOPER,KEKE                   | 01:55 |       |        |                                   |
| GOOD! LAYUP by CRAVEN,KAILA [PNT]      | 01:39 | 27-22 | H 5    |                                   |
|                                        | 01:24 |       |        | MISSED JUMPER by BOLDEN, BREANNA  |
| REBOUND (DEF) by BASSETT-SMITH, ASHLEY | 01:24 |       |        |                                   |
| GOOD! LAYUP by MARSHALL,MIA [PNT]      | 01:14 | 27-24 | H 3    |                                   |
| ASSIST by CRAVEN,KAILA                 | 01:14 |       |        |                                   |
|                                        | 01:13 |       |        | TIMEOUT 30SEC                     |
|                                        | 00:52 |       |        | MISSED 3PTR by HUFF, DARIEN       |
|                                        | 00:52 |       |        | REBOUND (OFF) by SULLIVAN,BRI     |
|                                        | 00:35 |       |        | MISSED LAYUP by SULLIVAN,BRI      |
| REBOUND (DEF) by BASSETT-SMITH, ASHLEY | 00:35 |       |        |                                   |

| VISITORS: Appalachian State    | Time  | Score | Margin | HOME: Col. of Charleston |
|--------------------------------|-------|-------|--------|--------------------------|
| GOOD! 3PTR by CRAVEN,KAILA     | 00:28 | 27-27 | Т      |                          |
| ASSIST by JONES,JOI            | 00:28 |       |        |                          |
| FOUL by BASSETT-SMITH, ASHLEY  | 00:04 |       |        |                          |
|                                | 00:04 | 28-27 | H 1    | GOOD! FT by HUFF, DARIEN |
|                                | 00:04 | 29-27 | H 2    | GOOD! FT by HUFF, DARIEN |
| SUB IN: COOPER,KEKE            | 00:04 |       |        |                          |
| SUB OUT: BASSETT-SMITH, ASHLEY | 00:04 |       |        |                          |
| MISSED 3PTR by JONES,JOI       | 00:00 |       |        |                          |
|                                | 00:00 |       |        | REBOUND (DEF) by TEAM    |

# Appalachian State 27, Col. of Charleston 29

| Period 2-only | In<br>Paint | Off<br>T/O | 2nd<br>Chance | Fast<br>Break | Bench | 3333 |                        |
|---------------|-------------|------------|---------------|---------------|-------|------|------------------------|
| APP           | 10          | 8          | 0             | 2             | 14    |      | Score tied - 2 times   |
| COFCW         | 4           | 6          | 6             | 4             | 2     |      | Lead changed - 0 times |