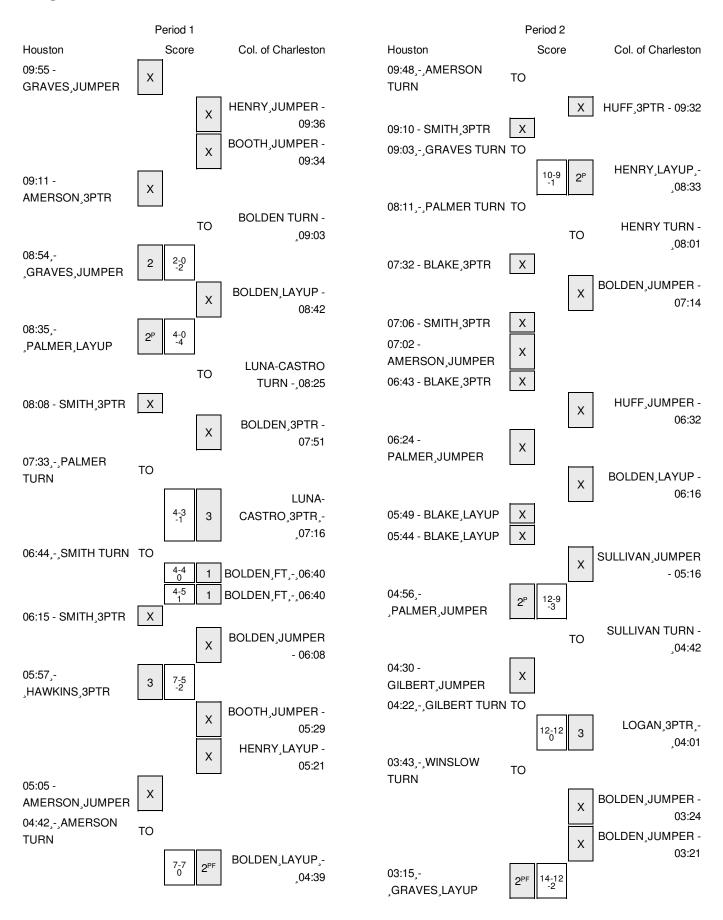

# Houston vs Col. of Charleston 11/13/2015; 4:00 PM at TD Arena - Charleston, S.C. Period 1 Play-By-Play

| VISITORS: Houston                     | Time  | Score | Margin | HOME: Col. of Charleston             |
|---------------------------------------|-------|-------|--------|--------------------------------------|
| MISSED JUMPER by GRAVES,KIERRA        | 09:55 |       |        |                                      |
|                                       | 09:55 |       |        | BLOCK by LUNA-CASTRO, JACKIE         |
|                                       | 09:54 |       |        | REBOUND (DEF) by HENRY,NOLA          |
| FOUL by GRAVES,KIERRA                 | 09:49 |       |        |                                      |
|                                       | 09:36 |       |        | MISSED JUMPER by HENRY, NOLA         |
|                                       | 09:36 |       |        | REBOUND (OFF) by BOOTH, KELSEY       |
|                                       | 09:34 |       |        | MISSED JUMPER by BOOTH, KELSEY       |
| REBOUND (DEF) by SMITH,ALECIA         | 09:34 |       |        |                                      |
| MISSED 3PTR by AMERSON, MARCHE'       | 09:11 |       |        |                                      |
|                                       | 09:11 |       |        | REBOUND (DEF) by BOLDEN, BREANNA     |
|                                       | 09:03 |       |        | TURNOVER by BOLDEN, BREANNA          |
| GOOD! JUMPER by GRAVES,KIERRA         | 08:54 | 0-2   | V 2    |                                      |
| ASSIST by PALMER, JESSIEKA            | 08:54 |       |        |                                      |
|                                       | 08:42 |       |        | MISSED LAYUP by BOLDEN, BREANNA      |
| BLOCK by GILBERT, TYLER               | 08:42 |       |        |                                      |
| REBOUND (DEF) by PALMER, JESSIEKA     | 08:40 |       |        |                                      |
| GOOD! LAYUP by PALMER, JESSIEKA [PNT] | 08:35 | 0-4   | V 4    |                                      |
|                                       | 08:25 |       |        | TURNOVER by LUNA-CASTRO, JACKIE      |
| MISSED 3PTR by SMITH,ALECIA           | 08:08 |       |        |                                      |
|                                       | 08:08 |       |        | REBOUND (DEF) by LUNA-CASTRO, JACKIE |
|                                       | 07:51 |       |        | MISSED 3PTR by BOLDEN,BREANNA        |
| REBOUND (DEF) by GILBERT, TYLER       | 07:51 |       |        |                                      |
| TURNOVER by PALMER, JESSIEKA          | 07:33 |       |        |                                      |
| SUB IN: MITCHELL, MARIAH              | 07:33 |       |        |                                      |
| SUB IN: HAWKINS, SERITHIA             | 07:33 |       |        |                                      |
| SUB OUT: PALMER, JESSIEKA             | 07:33 |       |        |                                      |
| SUB OUT: GRAVES,KIERRA                | 07:33 |       |        |                                      |
|                                       | 07:16 | 3-4   | V 1    | GOOD! 3PTR by LUNA-CASTRO, JACKIE    |
|                                       | 07:16 |       |        | ASSIST by BOLDEN, BREANNA            |
| TURNOVER by SMITH, ALECIA             | 06:44 |       |        |                                      |
|                                       | 06:43 |       |        | STEAL by BOLDEN,BREANNA              |
| FOUL by SMITH, ALECIA                 | 06:40 |       |        |                                      |
|                                       | 06:40 | 4-4   | Т      | GOOD! FT by BOLDEN, BREANNA          |
|                                       | 06:40 | 5-4   | H 1    | GOOD! FT by BOLDEN, BREANNA          |
| MISSED 3PTR by SMITH,ALECIA           | 06:15 |       |        |                                      |
|                                       | 06:15 |       |        | REBOUND (DEF) by LUNA-CASTRO, JACKIE |
|                                       | 06:08 |       |        | MISSED JUMPER by BOLDEN, BREANNA     |
| REBOUND (DEF) by SMITH, ALECIA        | 06:08 |       |        |                                      |
| GOOD! 3PTR by HAWKINS,SERITHIA        | 05:57 | 5-7   | V 2    |                                      |
| ASSIST by MITCHELL, MARIAH            | 05:57 |       |        |                                      |
|                                       | 05:29 |       |        | MISSED JUMPER by BOOTH, KELSEY       |
| BLOCK by GILBERT, TYLER               | 05:29 |       |        |                                      |
|                                       | 05:29 |       |        | REBOUND (OFF) by TEAM                |
| SUB IN: WINSLOW,BIANCA                | 05:29 |       |        |                                      |
| SUB IN: BLAKE, JACQUELINE             | 05:29 |       |        |                                      |
| SUB OUT: SMITH,ALECIA                 | 05:29 |       |        |                                      |
| SUB OUT: GILBERT, TYLER               | 05:29 |       |        |                                      |

| VISITORS: Houston                       | Time  | Score | Margin | HOME: Col. of Charleston               |
|-----------------------------------------|-------|-------|--------|----------------------------------------|
|                                         | 05:29 |       |        | SUB IN: GARDNER, COURTNEY              |
|                                         | 05:29 |       |        | SUB OUT: BOOTH, KELSEY                 |
|                                         | 05:21 |       |        | MISSED LAYUP by HENRY,NOLA             |
| REBOUND (DEF) by HAWKINS, SERITHIA      | 05:21 |       |        |                                        |
| MISSED JUMPER by AMERSON, MARCHE'       | 05:05 |       |        |                                        |
| REBOUND (OFF) by HAWKINS, SERITHIA      | 05:05 |       |        |                                        |
| TURNOVER by AMERSON, MARCHE'            | 04:42 |       |        |                                        |
|                                         | 04:41 |       |        | STEAL by LUNA-CASTRO, JACKIE           |
|                                         | 04:39 | 7-7   | Т      | GOOD! LAYUP by BOLDEN,BREANNA [FB/PNT] |
|                                         | 04:39 |       |        | ASSIST by HUFF, DARIEN                 |
|                                         | 04:14 |       |        | FOUL by LUNA-CASTRO, JACKIE            |
| TIMEOUT MEDIA                           | 04:14 |       |        |                                        |
| SUB IN: GRAVES,KIERRA                   | 04:14 |       |        |                                        |
| SUB OUT: AMERSON,MARCHE'                | 04:14 |       |        |                                        |
|                                         | 04:14 |       |        | SUB IN: BROWN,SHICLASIA                |
|                                         | 04:14 |       |        | SUB OUT: HENRY,NOLA                    |
| MISSED JUMPER by HAWKINS, SERITHIA      | 04:12 |       |        |                                        |
| REBOUND (OFF) by AMERSON,MARCHE'        | 04:12 |       |        |                                        |
| MISSED JUMPER by BLAKE, JACQUELINE      | 03:59 |       |        |                                        |
| REBOUND (OFF) by TEAM                   | 03:59 |       |        |                                        |
| MISSED LAYUP by HAWKINS,SERITHIA        | 03:56 |       |        |                                        |
| •                                       | 03:56 |       |        | REBOUND (DEF) by HUFF,DARIEN           |
| SUB IN: PALMER, JESSIEKA                | 03:44 |       |        | , , ,                                  |
| SUB OUT: HAWKINS, SERITHIA              | 03:44 |       |        |                                        |
| ,                                       | 03:44 |       |        | SUB IN: BOOTH,KELSEY                   |
|                                         | 03:44 |       |        | SUB OUT: LUNA-CASTRO, JACKIE           |
|                                         | 03:43 |       |        | SUB IN: HENRY,NOLA                     |
|                                         | 03:43 |       |        | SUB OUT: HUFF, DARIEN                  |
|                                         | 03:36 |       |        | MISSED 3PTR by BOOTH,KELSEY            |
| REBOUND (DEF) by MITCHELL, MARIAH       | 03:36 |       |        |                                        |
| TURNOVER by MITCHELL, MARIAH            | 03:31 |       |        |                                        |
|                                         | 03:23 |       |        | TURNOVER by BROWN,SHICLASIA            |
| GOOD! JUMPER by BLAKE, JACQUELINE [PNT] | 03:00 | 7-9   | V 2    | removement by sherm, emerican          |
| ASSIST by PALMER, JESSIEKA              | 03:00 | . •   |        |                                        |
| AGGIGT BY TALMETI, DEGGIETOR            | 02:55 |       |        | TURNOVER by BOOTH, KELSEY              |
|                                         | 02:55 |       |        | SUB IN: SULLIVAN,BRI                   |
|                                         | 02:55 |       |        | SUB IN: LOGAN,DAJAH                    |
|                                         | 02:55 |       |        | SUB OUT: BOLDEN,BREANNA                |
|                                         | 02:55 |       |        | SUB OUT: GARDNER,COURTNEY              |
| TURNOVER by BLAKE, JACQUELINE           | 02:53 |       |        | OD OOT. GARBINET, OOOTTINET            |
| SUB IN: AMERSON,MARCHE'                 | 02:43 |       |        |                                        |
| SUB IN: GILBERT, TYLER                  | 02:43 |       |        |                                        |
| SUB OUT: GRAVES,KIERRA                  | 02:43 |       |        |                                        |
| SUB OUT: BLAKE, JACQUELINE              | 02:43 |       |        |                                        |
| OOB OOT. BEAKE, DAOQUEEINE              | 02:43 |       |        | MISSED LAYUP by BOOTH,KELSEY           |
| BLOCK by GILBERT,TYLER                  | 02:33 |       |        | WHOOLD LATOR BY BOOTH, RELSET          |
| REBOUND (DEF) by MITCHELL,MARIAH        | 02:31 |       |        |                                        |
| MISSED 3PTR by AMERSON,MARCHE'          | 02:04 |       |        |                                        |
| WIGOLD OF THE DY AWIENSON, WIANORE      | 02:04 |       |        | REBOUND (DEF) by TEAM                  |
|                                         | 02:04 |       |        | MISSED JUMPER by BOOTH,KELSEY          |
| REBOUND (DEF) by AMERSON,MARCHE'        | 01:41 |       |        | WISSED JUWIFER BY BOOTH, NELSET        |
| MISSED JUMPER by GILBERT, TYLER         | 01:41 |       |        |                                        |
| WIGGLD JUNIFER BY GILDEN 1,1 TLEN       | 01.17 |       |        |                                        |

| VISITORS: Houston                 | Time  | Score | Margin | HOME: Col. of Charleston       |
|-----------------------------------|-------|-------|--------|--------------------------------|
|                                   | 01:17 |       |        | REBOUND (DEF) by BOOTH, KELSEY |
|                                   | 00:51 |       |        | SUB IN: LUNA-CASTRO, JACKIE    |
|                                   | 00:51 |       |        | SUB OUT: SULLIVAN,BRI          |
|                                   | 00:43 |       |        | MISSED JUMPER by LOGAN, DAJAH  |
| REBOUND (DEF) by PALMER, JESSIEKA | 00:43 |       |        |                                |
|                                   | 00:35 |       |        | FOUL by BOOTH, KELSEY          |
| GOOD! FT by MITCHELL, MARIAH      | 00:35 | 7-10  | V 3    |                                |
| MISSED FT by MITCHELL, MARIAH     | 00:35 |       |        |                                |
| REBOUND (OFF) by PALMER, JESSIEKA | 00:35 |       |        |                                |
| SUB IN: BROWN,SHARAYLA            | 00:35 |       |        |                                |
| SUB OUT: GILBERT, TYLER           | 00:35 |       |        |                                |
| MISSED JUMPER by PALMER, JESSIEKA | 00:32 |       |        |                                |
|                                   | 00:32 |       |        | REBOUND (DEF) by LOGAN, DAJAH  |
|                                   | 00:26 |       |        | FOUL by HENRY,NOLA             |
|                                   | 00:26 |       |        | TURNOVER by HENRY, NOLA        |
| MISSED 3PTR by PALMER, JESSIEKA   | 00:01 |       |        |                                |
|                                   | 00:01 |       |        | REBOUND (DEF) by BOOTH, KELSEY |
|                                   | 00:01 |       |        | FOUL by LUNA-CASTRO, JACKIE    |
| SUB IN: GILBERT, TYLER            | 00:01 |       |        |                                |
| SUB OUT: BROWN,SHARAYLA           | 00:01 |       |        |                                |
|                                   | 00:01 |       |        | SUB IN: SULLIVAN,BRI           |
|                                   | 00:01 |       |        | SUB OUT: LUNA-CASTRO, JACKIE   |

Houston 10, Col. of Charleston 7

| Period 1-only | ln    | Off | 2nd    | Fast  |       |      |                        |
|---------------|-------|-----|--------|-------|-------|------|------------------------|
| Period 1-only | Paint | T/O | Chance | Break | Bench | 3333 |                        |
| HOU           |       | 4   | 0      |       | 6     |      | Score tied - 0 times   |
| COFCW         |       | 7   | 0      |       | 0     |      | Lead changed - 2 times |

## Houston vs Col. of Charleston 11/13/2015; 4:00 PM at TD Arena - Charleston, S.C. Period 2 Play-By-Play

| VISITORS: Houston                       | Time  | Score | Margin | HOME: Col. of Charleston         |
|-----------------------------------------|-------|-------|--------|----------------------------------|
| SUB IN: BROWN,SHARAYLA                  | 10:00 |       |        |                                  |
| SUB IN: HAWKINS,SERITHIA                | 10:00 |       |        |                                  |
| SUB OUT: PALMER,JESSIEKA                | 10:00 |       |        |                                  |
| SUB OUT: GILBERT,TYLER                  | 10:00 |       |        |                                  |
|                                         | 10:00 |       |        | SUB IN: SULLIVAN,BRI             |
|                                         | 10:00 |       |        | SUB OUT: LUNA-CASTRO,JACKIE      |
| TURNOVER by AMERSON,MARCHE'             | 09:48 |       |        |                                  |
|                                         | 09:32 |       |        | MISSED 3PTR by HUFF, DARIEN      |
| REBOUND (DEF) by GRAVES,KIERRA          | 09:32 |       |        |                                  |
| MISSED 3PTR by SMITH,ALECIA             | 09:10 |       |        |                                  |
| REBOUND (OFF) by GRAVES,KIERRA          | 09:10 |       |        |                                  |
| TURNOVER by GRAVES,KIERRA               | 09:03 |       |        |                                  |
| FOUL by HAWKINS, SERITHIA               | 08:47 |       |        |                                  |
| SUB IN: PALMER, JESSIEKA                | 08:47 |       |        |                                  |
| SUB OUT: HAWKINS,SERITHIA               | 08:47 |       |        |                                  |
|                                         | 08:33 | 9-10  | V 1    | GOOD! LAYUP by HENRY,NOLA [PNT]  |
| TURNOVER by PALMER, JESSIEKA            | 08:11 |       |        |                                  |
|                                         | 08:09 |       |        | STEAL by BOLDEN,BREANNA          |
|                                         | 08:01 |       |        | TURNOVER by HENRY,NOLA           |
| SUB IN: BLAKE,JACQUELINE                | 08:01 |       |        |                                  |
| SUB OUT: BROWN,SHARAYLA                 | 08:01 |       |        |                                  |
| MISSED 3PTR by BLAKE, JACQUELINE        | 07:32 |       |        |                                  |
|                                         | 07:32 |       |        | REBOUND (DEF) by TEAM            |
|                                         | 07:14 |       |        | MISSED JUMPER by BOLDEN, BREANNA |
| REBOUND (DEF) by GRAVES,KIERRA          | 07:14 |       |        |                                  |
| MISSED 3PTR by SMITH,ALECIA             | 07:06 |       |        |                                  |
| REBOUND (OFF) by AMERSON, MARCHE'       | 07:06 |       |        |                                  |
| MISSED JUMPER by AMERSON, MARCHE'       | 07:02 |       |        |                                  |
| REBOUND (OFF) by BLAKE, JACQUELINE      | 07:02 |       |        |                                  |
| MISSED 3PTR by BLAKE, JACQUELINE        | 06:43 |       |        |                                  |
|                                         | 06:43 |       |        | REBOUND (DEF) by HENRY,NOLA      |
|                                         | 06:32 |       |        | MISSED JUMPER by HUFF, DARIEN    |
| REBOUND (DEF) by SMITH,ALECIA           | 06:32 |       |        | •                                |
| MISSED JUMPER by PALMER, JESSIEKA       | 06:24 |       |        |                                  |
|                                         | 06:24 |       |        | REBOUND (DEF) by BOLDEN,BREANNA  |
|                                         | 06:16 |       |        | MISSED LAYUP by BOLDEN, BREANNA  |
| REBOUND (DEF) by AMERSON,MARCHE'        | 06:16 |       |        | ,                                |
| MISSED LAYUP by BLAKE, JACQUELINE       | 05:49 |       |        |                                  |
| REBOUND (OFF) by BLAKE, JACQUELINE      | 05:49 |       |        |                                  |
| MISSED LAYUP by BLAKE, JACQUELINE       | 05:44 |       |        |                                  |
| , , , , , , , , , , , , , , , , , , , , | 05:44 |       |        | REBOUND (DEF) by BOLDEN,BREANNA  |
|                                         | 05:16 |       |        | MISSED JUMPER by SULLIVAN,BRI    |
| REBOUND (DEF) by BLAKE, JACQUELINE      | 05:16 |       |        | ,                                |
| GOOD! JUMPER by PALMER, JESSIEKA [PNT]  | 04:56 | 9-12  | V 3    |                                  |
|                                         | 04:51 |       |        |                                  |
| FOUL DV PALMER JESSIEKA                 |       |       |        |                                  |
| FOUL by PALMER, JESSIEKA                | 04:51 |       |        | TIMEOUT MEDIA                    |

| VISITORS: Houston                     | Time           | Score | Margin   | HOME: Col. of Charleston                                         |
|---------------------------------------|----------------|-------|----------|------------------------------------------------------------------|
| SUB IN: MITCHELL, MARIAH              | 04:51          |       |          |                                                                  |
| SUB IN: WINSLOW,BIANCA                | 04:51          |       |          |                                                                  |
| SUB IN: GILBERT, TYLER                | 04:51          |       |          |                                                                  |
| SUB OUT: SMITH,ALECIA                 | 04:51          |       |          |                                                                  |
| SUB OUT: BLAKE, JACQUELINE            | 04:51          |       |          |                                                                  |
| SUB OUT: AMERSON,MARCHE'              | 04:51          |       |          |                                                                  |
| SUB OUT: PALMER, JESSIEKA             | 04:51          |       |          |                                                                  |
| 000 00 1111 1111 1111 1111 1111 1111  | 04:51          |       |          | SUB IN: LOGAN,DAJAH                                              |
|                                       | 04:51          |       |          | SUB IN: BROWN,SHICLASIA                                          |
|                                       | 04:51          |       |          | SUB IN: GARDNER,COURTNEY                                         |
|                                       | 04:51          |       |          | SUB OUT: HENRY,NOLA                                              |
|                                       | 04:51          |       |          | SUB OUT: HUFF,DARIEN                                             |
|                                       | 04:51          |       |          | SUB OUT: BOOTH,KELSEY                                            |
|                                       | 04:42          |       |          | TURNOVER by SULLIVAN,BRI                                         |
| MISSED JUMPER by GILBERT, TYLER       | 04:30          |       |          | TOTAL OF LITTING COLLINS AND |
| REBOUND (OFF) by HAWKINS,SERITHIA     | 04:30          |       |          |                                                                  |
| TURNOVER by GILBERT, TYLER            | 04:22          |       |          |                                                                  |
| TOTING VEIT BY GIEDEITI, FILEIT       | 04:22          |       |          | SUB IN: BOOTH,KELSEY                                             |
|                                       | 04:22          |       |          | SUB OUT: SULLIVAN,BRI                                            |
|                                       | 04.22          | 12-12 | Т        | GOOD! 3PTR by LOGAN,DAJAH                                        |
|                                       | 04:01          | 12-12 | '        | ASSIST by BOLDEN,BREANNA                                         |
|                                       | 03:51          |       |          | FOUL by LOGAN, DAJAH                                             |
| TURNOVER by WINSLOW,BIANCA            | 03:43          |       |          | FOOL BY LOGAIN, DAJAH                                            |
| TURNOVER by WINSLOW, BIANCA           | 03:43          |       |          | STEAL by POOTH KELSEV                                            |
|                                       | 03:43          |       |          | STEAL by BOOTH,KELSEY                                            |
|                                       | 03:24          |       |          | MISSED JUMPER by BOLDEN, BREANNA                                 |
|                                       | 03.24          |       |          | REBOUND (OFF) by BOLDEN,BREANNA                                  |
| DEDOLIND (DEE) by CDAVEC KIEDDA       |                |       |          | MISSED JUMPER by BOLDEN,BREANNA                                  |
| REBOUND (DEF) by GRAVES,KIERRA        | 03:21<br>03:15 | 12-14 | V 2      |                                                                  |
| GOOD! LAYUP by GRAVES,KIERRA [FB/PNT] |                | 12-14 | V Z      | MICCED LAVIDEN LOCAN DA IALI                                     |
|                                       | 02:51          |       |          | MISSED LAYUP by LOGAN DA JAH                                     |
|                                       | 02:51          | 4444  | <b>-</b> | REBOUND (OFF) by LOGAN DA JALLIEN TO                             |
| FOLIL IN ORANGO KIERDA                | 02:48          | 14-14 | Т        | GOOD! JUMPER by LOGAN,DAJAH [PNT]                                |
| FOUL by GRAVES,KIERRA                 | 02:48          | 45.44 | 11.4     | COORLET by LOCAN DATALL                                          |
| OUD IN CONTUAL FOLA                   | 02:48          | 15-14 | H 1      | GOOD! FT by LOGAN,DAJAH                                          |
| SUB IN: SMITH, ALECIA                 | 02:48          |       |          |                                                                  |
| SUB OUT: GRAVES,KIERRA                | 02:48          |       |          | CLID IN LIENDY NOLA                                              |
|                                       | 02:48          |       |          | SUB IN: HENRY,NOLA                                               |
|                                       | 02:48          |       |          | SUB IN: HUFF, DARIEN                                             |
|                                       | 02:48          |       |          | SUB OUT: BROWN,SHICLASIA                                         |
| MICCED ORTH IN MITCHELL MARIALL       | 02:48          |       |          | SUB OUT: BOLDEN,BREANNA                                          |
| MISSED 3PTR by MITCHELL,MARIAH        | 02:24<br>02:24 |       |          | DEDOLIND (DEE) buil COANI DA IALI                                |
| FOLIL by WINICLOW BLANCA              |                |       |          | REBOUND (DEF) by LOGAN,DAJAH                                     |
| FOUL by WINSLOW,BIANCA                | 02:14          |       |          | MICCED HIMDED by LOCANI DA IALI                                  |
| DEDOLIND (DEE) In HAMIKING OFFITHA    | 01:47          |       |          | MISSED JUMPER by LOGAN,DAJAH                                     |
| REBOUND (DEF) by HAWKINS,SERITHIA     | 01:47          |       |          | FOUR HAS DOOT LIVELOEV                                           |
| COORIET LONGTH ALEQUA                 | 01:20          | 45.45 | -        | FOUL by BOOTH,KELSEY                                             |
| GOOD! FT by SMITH, ALECIA             | 01:20          | 15-15 | Т        |                                                                  |
| MISSED FT by SMITH,ALECIA             | 01:20          |       |          | DEDOLING (DEE) L. COLORD                                         |
| OUD IN AMEDOON WAS CUE                | 01:20          |       |          | REBOUND (DEF) by BOLDEN,BREANNA                                  |
| SUB IN: AMERSON,MARCHE'               | 01:20          |       |          |                                                                  |
| SUB IN: PALMER, JESSIEKA              | 01:20          |       |          |                                                                  |
| SUB OUT: MITCHELL,MARIAH              | 01:20          |       |          |                                                                  |