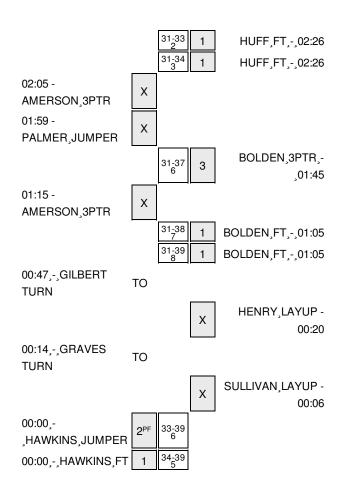

Officials: Alicia Walker, Mark MxXlenney, Kristie Weed Technical Fouls: Houston- None. Col. of Charleston- None. Attendance: 0

| Score by periods   | 1st | 2nd | 3rd | 4th | Total |
|--------------------|-----|-----|-----|-----|-------|
| Houston            | 10  | 10  | 14  | 14  | 48    |
| Col. of Charleston | 7   | 8   | 24  | 16  | 55    |

Off 2nd Off T/O 2nd Chance **Points Bench** HOU 4 18 11 **COFCW** 23 4 10

Last FG - HOU 4th-00:30, COFCW 4th-00:42. Largest lead - Houston by 6 3rd-08:10; Col. of Charleston by 8 3rd-01:05

HOU led for 19:21. COFCW led for 15:45. Game was tied for 4:54.