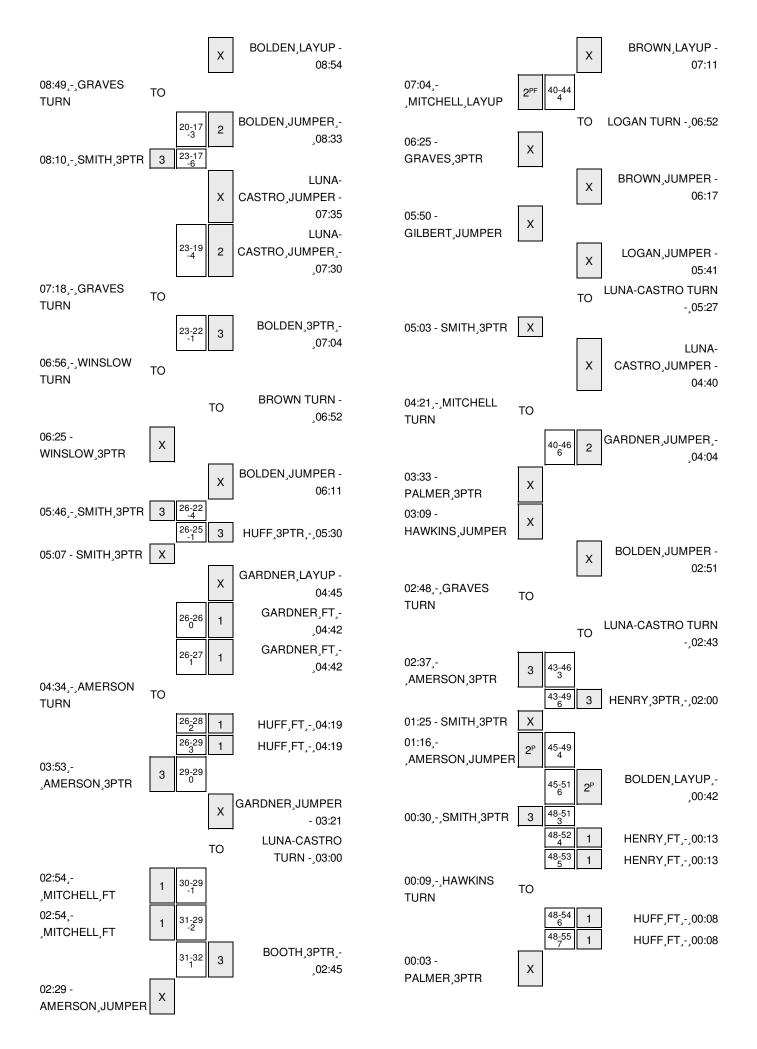

Officials: Alicia Walker, Mark MxXlenney, Kristie Weed Technical Fouls: Houston- None. Col. of Charleston- None. Attendance: 0

| Score by periods   | 1st | 2nd | 3rd | 4th | Total |
|--------------------|-----|-----|-----|-----|-------|
| Houston            | 10  | 10  | 14  | 14  | 48    |
| Col. of Charleston | 7   | 8   | 24  | 16  | 55    |

Off 2nd Off T/O 2nd Chance **Points Bench** HOU 4 18 11 **COFCW** 23 4 10

Last FG - HOU 4th-00:30, COFCW 4th-00:42. Largest lead - Houston by 6 3rd-08:10; Col. of Charleston by 8 3rd-01:05

HOU led for 19:21. COFCW led for 15:45. Game was tied for 4:54.

Score tied - 7 times Lead changed - 7 times