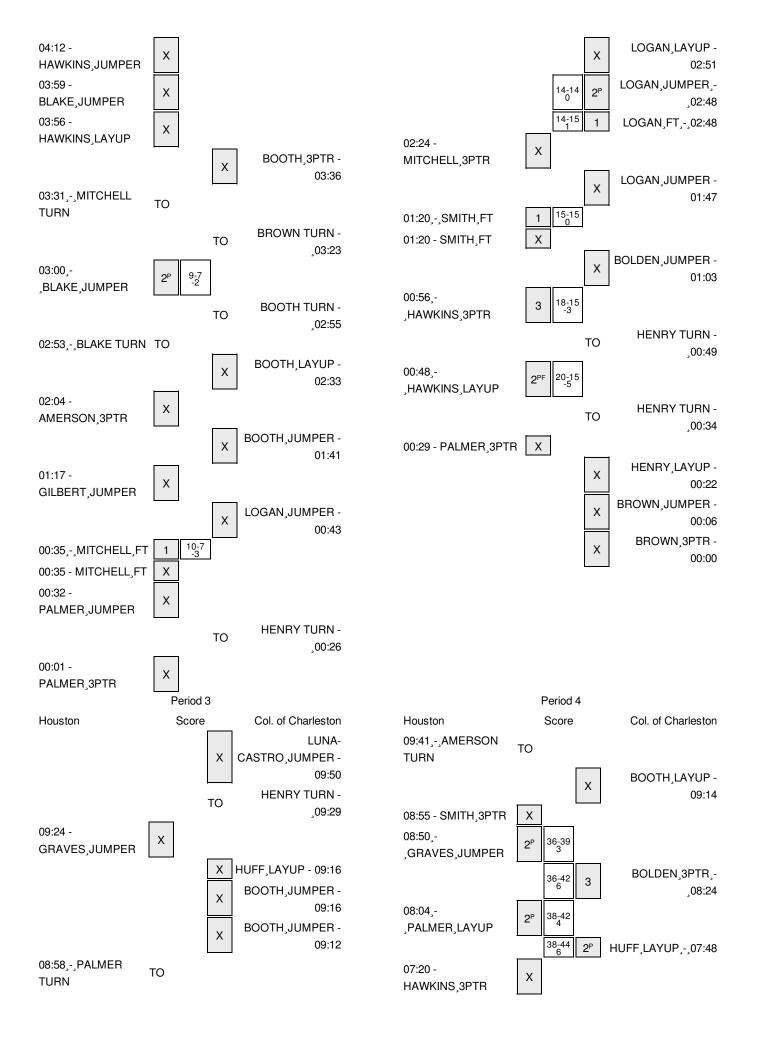

## Houston vs Col. of Charleston 11/13/2015; 4:00 PM at TD Arena - Charleston, S.C. Period 2 Play-By-Play

| VISITORS: Houston                       | Time  | Score | Margin | HOME: Col. of Charleston         |
|-----------------------------------------|-------|-------|--------|----------------------------------|
| SUB IN: BROWN,SHARAYLA                  | 10:00 |       |        |                                  |
| SUB IN: HAWKINS,SERITHIA                | 10:00 |       |        |                                  |
| SUB OUT: PALMER,JESSIEKA                | 10:00 |       |        |                                  |
| SUB OUT: GILBERT,TYLER                  | 10:00 |       |        |                                  |
|                                         | 10:00 |       |        | SUB IN: SULLIVAN,BRI             |
|                                         | 10:00 |       |        | SUB OUT: LUNA-CASTRO,JACKIE      |
| TURNOVER by AMERSON,MARCHE'             | 09:48 |       |        |                                  |
|                                         | 09:32 |       |        | MISSED 3PTR by HUFF, DARIEN      |
| REBOUND (DEF) by GRAVES,KIERRA          | 09:32 |       |        |                                  |
| MISSED 3PTR by SMITH,ALECIA             | 09:10 |       |        |                                  |
| REBOUND (OFF) by GRAVES,KIERRA          | 09:10 |       |        |                                  |
| TURNOVER by GRAVES,KIERRA               | 09:03 |       |        |                                  |
| FOUL by HAWKINS, SERITHIA               | 08:47 |       |        |                                  |
| SUB IN: PALMER, JESSIEKA                | 08:47 |       |        |                                  |
| SUB OUT: HAWKINS,SERITHIA               | 08:47 |       |        |                                  |
|                                         | 08:33 | 9-10  | V 1    | GOOD! LAYUP by HENRY,NOLA [PNT]  |
| TURNOVER by PALMER, JESSIEKA            | 08:11 |       |        |                                  |
|                                         | 08:09 |       |        | STEAL by BOLDEN,BREANNA          |
|                                         | 08:01 |       |        | TURNOVER by HENRY,NOLA           |
| SUB IN: BLAKE,JACQUELINE                | 08:01 |       |        |                                  |
| SUB OUT: BROWN,SHARAYLA                 | 08:01 |       |        |                                  |
| MISSED 3PTR by BLAKE, JACQUELINE        | 07:32 |       |        |                                  |
|                                         | 07:32 |       |        | REBOUND (DEF) by TEAM            |
|                                         | 07:14 |       |        | MISSED JUMPER by BOLDEN, BREANNA |
| REBOUND (DEF) by GRAVES,KIERRA          | 07:14 |       |        |                                  |
| MISSED 3PTR by SMITH,ALECIA             | 07:06 |       |        |                                  |
| REBOUND (OFF) by AMERSON, MARCHE'       | 07:06 |       |        |                                  |
| MISSED JUMPER by AMERSON, MARCHE'       | 07:02 |       |        |                                  |
| REBOUND (OFF) by BLAKE, JACQUELINE      | 07:02 |       |        |                                  |
| MISSED 3PTR by BLAKE, JACQUELINE        | 06:43 |       |        |                                  |
|                                         | 06:43 |       |        | REBOUND (DEF) by HENRY,NOLA      |
|                                         | 06:32 |       |        | MISSED JUMPER by HUFF, DARIEN    |
| REBOUND (DEF) by SMITH,ALECIA           | 06:32 |       |        | •                                |
| MISSED JUMPER by PALMER, JESSIEKA       | 06:24 |       |        |                                  |
|                                         | 06:24 |       |        | REBOUND (DEF) by BOLDEN,BREANNA  |
|                                         | 06:16 |       |        | MISSED LAYUP by BOLDEN, BREANNA  |
| REBOUND (DEF) by AMERSON,MARCHE'        | 06:16 |       |        | ,                                |
| MISSED LAYUP by BLAKE, JACQUELINE       | 05:49 |       |        |                                  |
| REBOUND (OFF) by BLAKE, JACQUELINE      | 05:49 |       |        |                                  |
| MISSED LAYUP by BLAKE, JACQUELINE       | 05:44 |       |        |                                  |
| , , , , , , , , , , , , , , , , , , , , | 05:44 |       |        | REBOUND (DEF) by BOLDEN,BREANNA  |
|                                         | 05:16 |       |        | MISSED JUMPER by SULLIVAN,BRI    |
| REBOUND (DEF) by BLAKE, JACQUELINE      | 05:16 |       |        | ,                                |
| GOOD! JUMPER by PALMER, JESSIEKA [PNT]  | 04:56 | 9-12  | V 3    |                                  |
|                                         | 04:51 |       |        |                                  |
| FOUL DV PALMER JESSIEKA                 |       |       |        |                                  |
| FOUL by PALMER, JESSIEKA                | 04:51 |       |        | TIMEOUT MEDIA                    |

| VISITORS: Houston                     | Time           | Score | Margin   | HOME: Col. of Charleston                                         |
|---------------------------------------|----------------|-------|----------|------------------------------------------------------------------|
| SUB IN: MITCHELL, MARIAH              | 04:51          |       |          |                                                                  |
| SUB IN: WINSLOW,BIANCA                | 04:51          |       |          |                                                                  |
| SUB IN: GILBERT, TYLER                | 04:51          |       |          |                                                                  |
| SUB OUT: SMITH,ALECIA                 | 04:51          |       |          |                                                                  |
| SUB OUT: BLAKE, JACQUELINE            | 04:51          |       |          |                                                                  |
| SUB OUT: AMERSON,MARCHE'              | 04:51          |       |          |                                                                  |
| SUB OUT: PALMER, JESSIEKA             | 04:51          |       |          |                                                                  |
| 000 00 1111 1111 1111 1111 1111 1111  | 04:51          |       |          | SUB IN: LOGAN,DAJAH                                              |
|                                       | 04:51          |       |          | SUB IN: BROWN,SHICLASIA                                          |
|                                       | 04:51          |       |          | SUB IN: GARDNER,COURTNEY                                         |
|                                       | 04:51          |       |          | SUB OUT: HENRY,NOLA                                              |
|                                       | 04:51          |       |          | SUB OUT: HUFF,DARIEN                                             |
|                                       | 04:51          |       |          | SUB OUT: BOOTH,KELSEY                                            |
|                                       | 04:42          |       |          | TURNOVER by SULLIVAN,BRI                                         |
| MISSED JUMPER by GILBERT, TYLER       | 04:30          |       |          | TOTAL OF LITTING COLLINS AND |
| REBOUND (OFF) by HAWKINS,SERITHIA     | 04:30          |       |          |                                                                  |
| TURNOVER by GILBERT, TYLER            | 04:22          |       |          |                                                                  |
| TOTING VEIT BY GIEDEITI, FILEIT       | 04:22          |       |          | SUB IN: BOOTH,KELSEY                                             |
|                                       | 04:22          |       |          | SUB OUT: SULLIVAN,BRI                                            |
|                                       | 04.22          | 12-12 | Т        | GOOD! 3PTR by LOGAN,DAJAH                                        |
|                                       | 04:01          | 12-12 | '        | ASSIST by BOLDEN,BREANNA                                         |
|                                       | 03:51          |       |          | FOUL by LOGAN, DAJAH                                             |
| TURNOVER by WINSLOW,BIANCA            | 03:43          |       |          | FOOL BY LOGAIN, DAJAH                                            |
| TURNOVER by WINSLOW, BIANCA           | 03:43          |       |          | STEAL by POOTH KELSEV                                            |
|                                       | 03:43          |       |          | STEAL by BOOTH,KELSEY                                            |
|                                       | 03:24          |       |          | MISSED JUMPER by BOLDEN, BREANNA                                 |
|                                       | 03.24          |       |          | REBOUND (OFF) by BOLDEN,BREANNA                                  |
| DEDOLIND (DEE) by CDAVEC KIEDDA       |                |       |          | MISSED JUMPER by BOLDEN,BREANNA                                  |
| REBOUND (DEF) by GRAVES,KIERRA        | 03:21<br>03:15 | 12-14 | V 2      |                                                                  |
| GOOD! LAYUP by GRAVES,KIERRA [FB/PNT] |                | 12-14 | V Z      | MICCED LAVIDEN LOCAN DA IALI                                     |
|                                       | 02:51          |       |          | MISSED LAYUP by LOGAN DA JAH                                     |
|                                       | 02:51          | 4444  | <b>-</b> | REBOUND (OFF) by LOGAN DA JALLIEN TO                             |
| FOLIL IN ORANGO KIERDA                | 02:48          | 14-14 | Т        | GOOD! JUMPER by LOGAN,DAJAH [PNT]                                |
| FOUL by GRAVES,KIERRA                 | 02:48          | 45.44 | 11.4     | COORLET by LOCAN DATALL                                          |
| OUD IN CONTUAL FOLA                   | 02:48          | 15-14 | H 1      | GOOD! FT by LOGAN,DAJAH                                          |
| SUB IN: SMITH, ALECIA                 | 02:48          |       |          |                                                                  |
| SUB OUT: GRAVES,KIERRA                | 02:48          |       |          | CLID IN LIENDY NOLA                                              |
|                                       | 02:48          |       |          | SUB IN: HENRY,NOLA                                               |
|                                       | 02:48          |       |          | SUB IN: HUFF, DARIEN                                             |
|                                       | 02:48          |       |          | SUB OUT: BROWN,SHICLASIA                                         |
| MICCED ORTH IN MITCHELL MARIALL       | 02:48          |       |          | SUB OUT: BOLDEN,BREANNA                                          |
| MISSED 3PTR by MITCHELL,MARIAH        | 02:24<br>02:24 |       |          | DEDOLIND (DEE) buil COANI DA IALI                                |
| FOLIL by WINICLOW BLANCA              |                |       |          | REBOUND (DEF) by LOGAN,DAJAH                                     |
| FOUL by WINSLOW,BIANCA                | 02:14          |       |          | MICCED HIMDED by LOCANI DA IALI                                  |
| DEDOLIND (DEE) In HAMIKING OFFITHA    | 01:47          |       |          | MISSED JUMPER by LOGAN,DAJAH                                     |
| REBOUND (DEF) by HAWKINS,SERITHIA     | 01:47          |       |          | FOUR HAS DOOT LIVELOEV                                           |
| COORIET LONGTH ALEQUA                 | 01:20          | 45.45 | -        | FOUL by BOOTH,KELSEY                                             |
| GOOD! FT by SMITH, ALECIA             | 01:20          | 15-15 | Т        |                                                                  |
| MISSED FT by SMITH,ALECIA             | 01:20          |       |          | DEDOLING (DEE) L. COLORD                                         |
| OUD IN AMEDOON WAS CUE                | 01:20          |       |          | REBOUND (DEF) by BOLDEN,BREANNA                                  |
| SUB IN: AMERSON,MARCHE'               | 01:20          |       |          |                                                                  |
| SUB IN: PALMER, JESSIEKA              | 01:20          |       |          |                                                                  |
| SUB OUT: MITCHELL,MARIAH              | 01:20          |       |          |                                                                  |