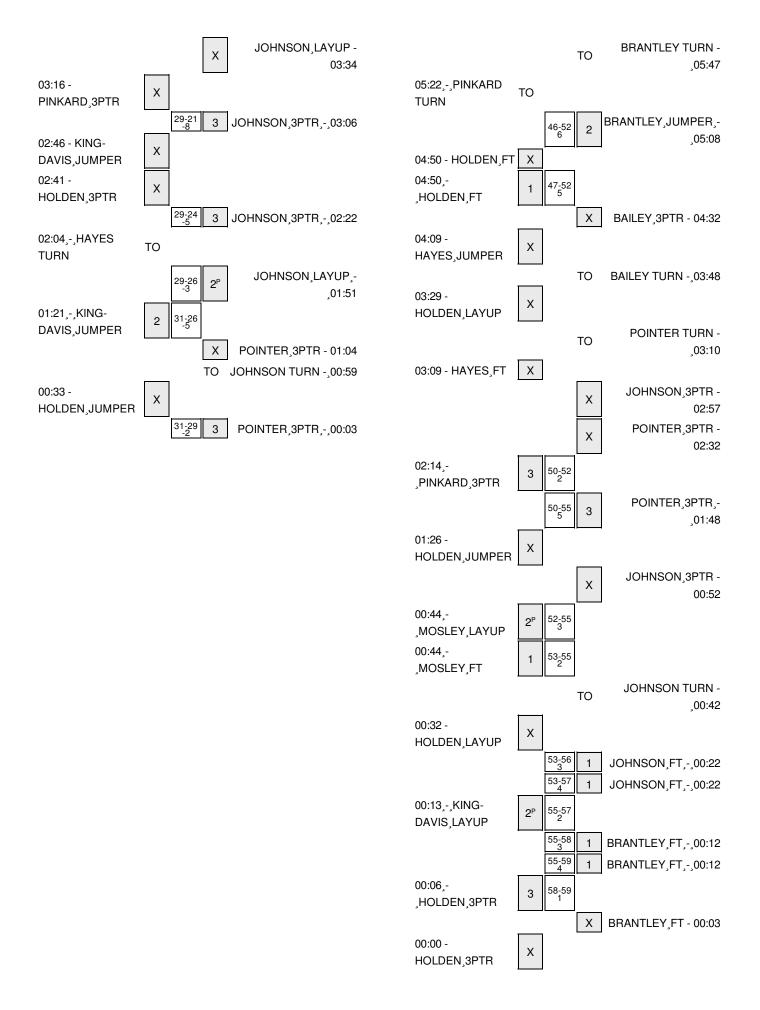

Officials: Bob Testa, Michael Luckie and Scott Arbogast Technical Fouls: Delaware- None. Col. of Charleston- None.

Attendance: 2913

| Score by periods   | 1st | 2nd | Total |
|--------------------|-----|-----|-------|
| Delaware           | 31  | 27  | 58    |
| Col. of Charleston | 29  | 30  | 59    |

Last FG - DELAWARE 2nd-00:06, COFC 2nd-01:48. Largest lead - Delaware by 11 1st-04:15; Col. of Charleston by 6 2nd-11:39

DELAWARE led for 18:41. COFC led for 19:15. Game was tied for 2:04.

|          | In    | Off        | 2nd           | Fast          |       |
|----------|-------|------------|---------------|---------------|-------|
| Points   | Paint | Off<br>T/O | 2nd<br>Chance | Fast<br>Break | Bench |
| DELAWARE | 14    | 4          | 3             | 0             | 4     |
| COFC     | 14    | 8          | 3             | 0             | 14    |

Score tied - 2 times Lead changed - 11 times