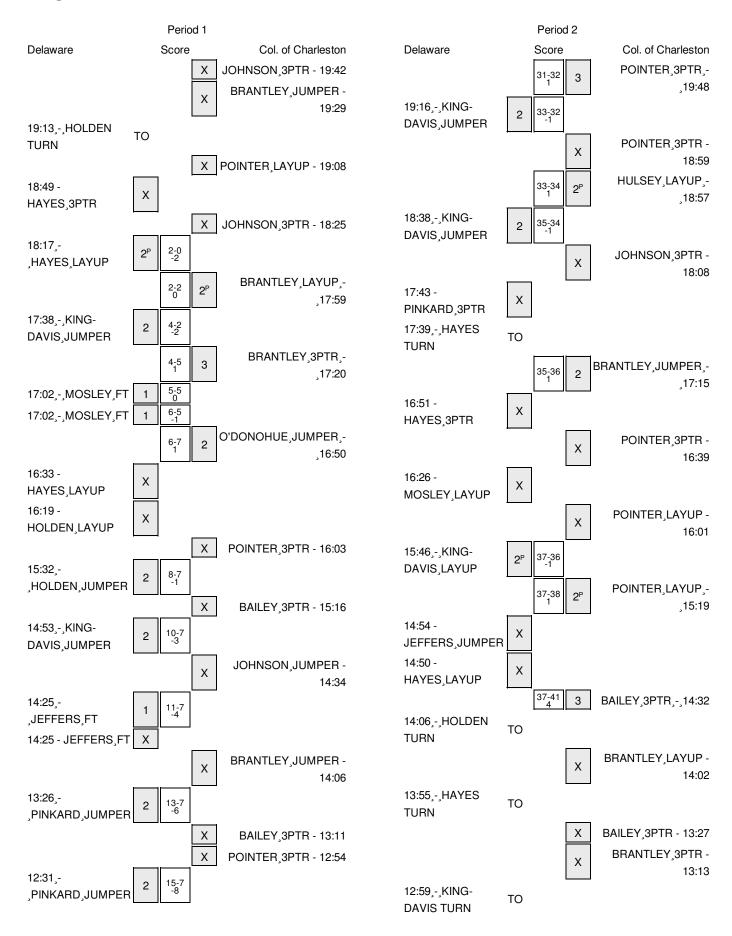

# Official Basketball Box Score -- Game Totals -- First Half Statistics Delaware vs Col. of Charleston 1/23/2016 4:00 PM at TD Arena - Charleston, S.C.

Delaware, 31,,, 5-13, 0-7

|    |          |              |              | Total  | 3-Ptr      |        |         | Rebounds |         |    |            |   |    |        |     |
|----|----------|--------------|--------------|--------|------------|--------|---------|----------|---------|----|------------|---|----|--------|-----|
| _# | # Player |              | S            | FG-FGA | 3PT FG-FGA | FT-FTA | Off Reb | Def Reb  | Tot Reb | PF | , TP       | Α | ťΟ | Blk St | Min |
| 0  | 1 HOLDI  | EN,KORY      | g            | 3-7    | 0-2        | 0-0    | 0       | 0        | 0       | 2  | <u>.</u> 6 | 1 | 2  | 0 1    | 19  |
| 0  | 3 MOSL   | EY,ANTHONY   | g            | 0-0    | 0-0        | 2-3    | 0       | 1        | 1       | 2  | , 2        | 0 | 0  | 0 1    | 11  |
| 1  | 1 PINKA  | RD,DEVONNE   | f            | 3-4    | 0-1        | 0-0    | 0       | 1        | 1       | 0  | , 6        | 0 | 0  | 0 0    | 19  |
| 2  | 1 KING-I | DAVIS,MARVIN | f            | 3-4    | 0-0        | 1-4    | 1       | 6        | 7       | 1  | , 7        | 1 | 0  | 0 0    | 18  |
| 2  | 2 HAYES  | S,CAZMON     | g            | 3-5    | 1-2        | 0-0    | 0       | 2        | 2       | 2  | , 7        | 0 | 1  | 0 0    | 19  |
| 0  | 2 HARRI  | S,BARNETT    |              | 0-0    | 0-0        | 0-0    | 0       | 1        | 1       | 0  | 0          | 0 | 0  | 1 1    | 3   |
| 1  | 0 MCRO   | Y,CURTIS     |              | 0-0    | 0-0        | 0-0    | 0       | 0        | 0       | 0  | 0          | 0 | 0  | 0 0    | 0   |
| 1  | 5 JEFFE  | RS,MAURICE   |              | 0-1    | 0-0        | 3-4    | 1       | 0        | 1       | 0  | 3          | 0 | 0  | 0 0    | 11  |
|    | TEAM     |              |              |        |            |        | 2       | 2        | 4       | 0  | <b>.</b>   |   | 0  |        |     |
|    | Totals   |              |              | 12-21  | 1-5        | 6-11   | 4       | 13       | 17      | 7  | 31         | 2 | 3  | 1 3    | 100 |
| FG | %        | Half:        | 12-21<br>1-5 |        | 57.1°      |        |         |          |         |    |            |   |    |        |     |

### Col. of Charleston, 29, ,, 11-7, 3-4

|    | ,                  |    | Total  | 3-Ptr      |        |         | Rebounds |         |     |           |   | ,  |        |       |
|----|--------------------|----|--------|------------|--------|---------|----------|---------|-----|-----------|---|----|--------|-------|
| ## | Player             | ¸S | FG-FGA | 3PT FG-FGA | FT-FTA | Off Reb | Def Reb  | Tot Reb | PF  | <u>TP</u> | Α | ΤΌ | Blk St | l Min |
| 03 | HULSEY, PAYTON     | g  | 0-1    | 0-0        | 0-0    | 2       | 0        | 2       | 1,  | 0         | 2 | 0  | 0 0    | 11    |
| 05 | BRANTLEY, JARRELL  | f  | 2-4    | 1-1        | 0-0    | 0       | 3        | 3       | 2,  | 5         | 3 | 2  | 0 0    | 13    |
| 12 | JOHNSON, CAMERON   | g  | 3-8    | 2-5        | 0-0    | 1       | 1        | 2       | 2,  | 8         | 2 | 1  | 0 1    | 17    |
| 21 | POINTER, MARQUISE  | g  | 2-9    | 1-6        | 0-0    | 1       | 0        | 1       | 0,  | 5         | 1 | 0  | 0 0    | 18    |
| 23 | HARRIS,NICK        | f  | 1-1    | 0-0        | 0-0    | 0       | 2        | 2       | 1,  | 2         | 0 | 1  | 0 0    | 15    |
| 00 | GILMORE, DONOVAN   |    | 0-0    | 0-0        | 0-0    | 0       | 0        | 0       | 0,  | 0         | 0 | 0  | 0 0    | 0     |
| 11 | BAILEY,EVAN        |    | 2-5    | 2-5        | 1-2    | 0       | 0        | 0       | 0 , | 7         | 0 | 1  | 0 0    | 17    |
| 15 | O'DONOHUE,TERRANCE |    | 1-1    | 0-0        | 0-0    | 0       | 2        | 2       | 2,  | 2         | 1 | 0  | 0 0    | 9     |
|    | TEAM               |    |        |            |        | 2       | 2        | 4       | 0,  |           |   | 0  |        |       |
| -  | Totals             |    | 11-29  | 6-17       | 1-2    | 6       | 10       | 16      | 8 , | 29        | 9 | 5  | 0 1    | 100   |

FG % Half: 11-29 37.9% 3FG % Half: 6-17 35.3% FT % Half: 1-2 50.0%

Officials: Bob Testa, Michael Luckie and Scott Arbogast Technical Fouls:, Delaware- None., Col. of Charleston- None.

| Score by periods   | 1st | 2nd | Total |
|--------------------|-----|-----|-------|
| Delaware           | 31  | 27  | 58    |
| Col. of Charleston | 29  | 30  | 59    |

Last FG - DELAWARE 1st-01:21, COFC 1st-00:03. DELAWARE led for 16:20. COFC led for 1:36. Game was tied for 2:04.

|          | In    | Off        | 2nd           | Fast          |       |
|----------|-------|------------|---------------|---------------|-------|
| Points   | Paint | Off<br>T/O | 2nd<br>Chance | Fast<br>Break | Bench |
| DELAWARE | 6     | 4          | 1             | 0             | 3     |
| COFC     | 6     | 4          | 1             | 0             | 9     |

Score tied - 2 times Lead changed - 4 times