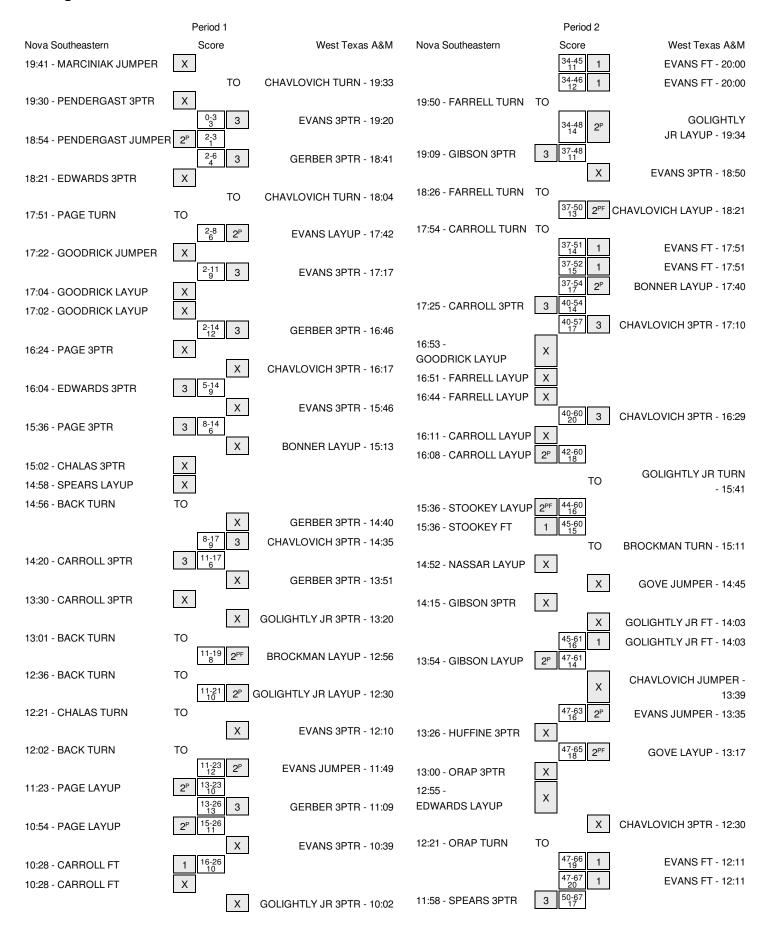

# Nova Southeastern vs West Texas A&M 11/27/2015; 5 p.m. at Canyon, Texas (First United Bank Center) Period 1 Play-By-Play

| VISITORS: Nova Southeastern             | Time  | Score | Margin | HOME: West Texas A&M               |
|-----------------------------------------|-------|-------|--------|------------------------------------|
| MISSED JUMPER by MARCINIAK, AUSTIN      | 19:41 |       |        |                                    |
|                                         | 19:41 |       |        | REBOUND (DEF) by BONNER,JEFF       |
|                                         | 19:33 |       |        | TURNOVER by CHAVLOVICH, DAVID      |
| STEAL by PAGE,CHRIS                     | 19:32 |       |        | , i                                |
| MISSED 3PTR by PENDERGAST,NICK          | 19:30 |       |        |                                    |
| · ·                                     | 19:30 |       |        | REBOUND (DEF) by CHAVLOVICH, DAVID |
|                                         | 19:20 | 3-0   | Н3     | GOOD! 3PTR by EVANS,JORDAN         |
|                                         | 19:20 |       |        | ASSIST by GOLIGHTLY JR,ERIC        |
| GOOD! JUMPER by PENDERGAST, NICK [PNT]  | 18:54 | 3-2   | H 1    |                                    |
| ASSIST by PAGE,CHRIS                    | 18:54 |       |        |                                    |
| •                                       | 18:41 | 6-2   | H 4    | GOOD! 3PTR by GERBER,RYLAN         |
|                                         | 18:41 |       |        | ASSIST by EVANS,JORDAN             |
| MISSED 3PTR by EDWARDS,BJ               | 18:21 |       |        |                                    |
| , , , , , , , , , , , , , , , , , , ,   | 18:21 |       |        | REBOUND (DEF) by EVANS, JORDAN     |
| FOUL by GOODRICK, HARRISON              | 18:16 |       |        |                                    |
|                                         | 18:04 |       |        | TURNOVER by CHAVLOVICH, DAVID      |
| TURNOVER by PAGE,CHRIS                  | 17:51 |       |        | . 3                                |
| Torino vertoj i maz,orinio              | 17:51 |       |        | STEAL by BONNER,JEFF               |
|                                         | 17:42 | 8-2   | H 6    | GOOD! LAYUP by EVANS,JORDAN [PNT]  |
|                                         | 17:42 | 02    | 110    | ASSIST by BONNER, JEFF             |
| MISSED JUMPER by GOODRICK,HARRISON      | 17:42 |       |        | Addid by Bornter 1,021 1           |
| WIGOLD GOWN EIT BY GOODI HOR, HARITHOON | 17:22 |       |        | REBOUND (DEF) by GOLIGHTLY JR,ERIC |
|                                         | 17:17 | 11-2  | H 9    | GOOD! 3PTR by EVANS, JORDAN        |
|                                         | 17:17 | 11-2  | 113    | ASSIST by GERBER,RYLAN             |
| MISSED LAYUP by GOODRICK, HARRISON      | 17:17 |       |        | ASSIST BY GERBER, RIEAN            |
| REBOUND (OFF) by GOODRICK, HARRISON     | 17:04 |       |        |                                    |
| MISSED LAYUP by GOODRICK, HARRISON      | 17:04 |       |        |                                    |
| WIGGED EATOR BY GOODITION, HAITITISON   | 17:02 |       |        | REBOUND (DEF) by EVANS,JORDAN      |
|                                         | 16:46 | 14-2  | H 12   | GOOD! 3PTR by GERBER,RYLAN         |
|                                         | 16:46 | 14-2  | пт     | ASSIST by GOLIGHTLY JR,ERIC        |
| MISSED 3PTR by PAGE,CHRIS               | 16:24 |       |        | ASSIST BY GOLIGHTET TH,ENIC        |
| WIGGED OF TH DY FAGE, CHING             | 16:24 |       |        | REBOUND (DEF) by BONNER,JEFF       |
|                                         |       |       |        | ` ' ' ·                            |
| DEPOLIND (DEE) by EDWARDS B.I.          | 16:17 |       |        | MISSED 3PTR by CHAVLOVICH,DAVID    |
| REBOUND (DEF) by EDWARDS,BJ             | 16:17 | 14.5  | 11.0   |                                    |
| GOOD! 3PTR by EDWARDS,BJ                | 16:04 | 14-5  | H 9    |                                    |
| ASSIST by PENDERGAST,NICK               | 16:04 |       |        | MICCED OPTO by EVANO JORDAN        |
| DEDOLIND (DEE) L. EDWARDO D.L           | 15:46 |       |        | MISSED 3PTR by EVANS,JORDAN        |
| REBOUND (DEF) by EDWARDS,BJ             | 15:46 | 440   | 11.0   |                                    |
| GOOD! 3PTR by PAGE,CHRIS                | 15:36 | 14-8  | H 6    |                                    |
| ASSIST by PENDERGAST,NICK               | 15:36 |       |        | MICOED LAVUEL BONNED IEEE          |
| DEDOLIND (DEE) L. TEAM                  | 15:13 |       |        | MISSED LAYUP by BONNER,JEFF        |
| REBOUND (DEF) by TEAM                   | 15:13 |       |        |                                    |
| TIMEOUT MEDIA                           | 15:11 |       |        |                                    |
| SUB IN: GIBSON,DWAYNE                   | 15:11 |       |        |                                    |
| SUB IN: BACK, JONATHAN                  | 15:11 |       |        |                                    |
| SUB IN: CARROLL,CASEY                   | 15:11 |       |        |                                    |
| SUB IN: CHALAS,MIKE                     | 15:11 |       |        |                                    |
| SUB IN: SPEARS,TROY                     | 15:11 |       |        |                                    |
| SUB OUT: EDWARDS,BJ                     | 15:11 |       |        |                                    |
| SUB OUT: PENDERGAST,NICK                | 15:11 |       |        |                                    |
| SUB OUT: MARCINIAK,AUSTIN               | 15:11 |       |        |                                    |
| SUB OUT: GOODRICK,HARRISON              | 15:11 |       |        |                                    |
| SUB OUT: PAGE,CHRIS                     | 15:11 |       |        |                                    |

| MISSED 3PTR by CHALAS,MIKE REBOUND (OFF) by SPEARS,TROY MISSED LAYUP by SPEARS,TROY REBOUND (OFF) by GIBSON,DWAYNE | 15:11<br>15:11<br>15:11<br>15:11<br>15:02<br>15:02<br>14:58 |       |       | SUB IN: QUAID,RYAN SUB IN: GOVE,TOMMY SUB OUT: GOLIGHTLY JR,ERIC |
|--------------------------------------------------------------------------------------------------------------------|-------------------------------------------------------------|-------|-------|------------------------------------------------------------------|
| REBOUND (OFF) by SPEARS,TROY MISSED LAYUP by SPEARS,TROY                                                           | 15:11<br>15:11<br>15:02<br>15:02                            |       |       | SUB OUT: GOLIGHTLY JR,ERIC                                       |
| REBOUND (OFF) by SPEARS,TROY MISSED LAYUP by SPEARS,TROY                                                           | 15:11<br>15:02<br>15:02                                     |       |       | ·                                                                |
| REBOUND (OFF) by SPEARS,TROY MISSED LAYUP by SPEARS,TROY                                                           | 15:02<br>15:02                                              |       |       | 0110 0111 10111                                                  |
| REBOUND (OFF) by SPEARS,TROY MISSED LAYUP by SPEARS,TROY                                                           | 15:02                                                       |       |       | SUB OUT: BONNER,JEFF                                             |
| MISSED LAYUP by SPEARS,TROY                                                                                        |                                                             |       |       |                                                                  |
|                                                                                                                    | 14:58                                                       |       |       |                                                                  |
| REBOUND (OFF) by GIBSON,DWAYNE                                                                                     |                                                             |       |       |                                                                  |
| REBOUND (OFF) by GIBSON,DWAYNE                                                                                     | 14:58                                                       |       |       | BLOCK by QUAID,RYAN                                              |
|                                                                                                                    | 14:56                                                       |       |       |                                                                  |
|                                                                                                                    | 14:56                                                       |       |       | FOUL by CHAVLOVICH, DAVID                                        |
| FOUL by BACK,JONATHAN                                                                                              | 14:56                                                       |       |       |                                                                  |
| TURNOVER by BACK,JONATHAN                                                                                          | 14:56                                                       |       |       |                                                                  |
|                                                                                                                    | 14:56                                                       |       |       | SUB IN: BROCKMAN,GARRETT                                         |
|                                                                                                                    | 14:56                                                       |       |       | SUB OUT: EVANS,JORDAN                                            |
|                                                                                                                    | 14:40                                                       |       |       | MISSED 3PTR by GERBER,RYLAN                                      |
|                                                                                                                    | 14:40                                                       |       |       | REBOUND (OFF) by BROCKMAN, GARRETT                               |
|                                                                                                                    | 14:35                                                       | 17-8  | H 9   | GOOD! 3PTR by CHAVLOVICH, DAVID                                  |
|                                                                                                                    | 14:35                                                       |       |       | ASSIST by BROCKMAN, GARRETT                                      |
| GOOD! 3PTR by CARROLL, CASEY                                                                                       | 14:20                                                       | 17-11 | H 6   |                                                                  |
| ASSIST by CHALAS,MIKE                                                                                              | 14:20                                                       |       |       |                                                                  |
|                                                                                                                    | 13:51                                                       |       |       | MISSED 3PTR by GERBER,RYLAN                                      |
| REBOUND (DEF) by CARROLL, CASEY                                                                                    | 13:51                                                       |       |       |                                                                  |
| MISSED 3PTR by CARROLL, CASEY                                                                                      | 13:30                                                       |       |       |                                                                  |
| ·                                                                                                                  | 13:30                                                       |       |       | REBOUND (DEF) by TEAM                                            |
| FOUL by GIBSON,DWAYNE                                                                                              | 13:29                                                       |       |       |                                                                  |
|                                                                                                                    | 13:29                                                       |       |       | SUB IN: GOLIGHTLY JR,ERIC                                        |
|                                                                                                                    | 13:29                                                       |       |       | SUB OUT: GERBER,RYLAN                                            |
|                                                                                                                    | 13:20                                                       |       |       | MISSED 3PTR by GOLIGHTLY JR,ERIC                                 |
| REBOUND (DEF) by BACK,JONATHAN                                                                                     | 13:20                                                       |       |       | inicold of first dollar filt of the                              |
| TEDOOND (DET) by DAON, CONATTIAN                                                                                   | 13:06                                                       |       |       | FOUL by QUAID,RYAN                                               |
|                                                                                                                    | 13:06                                                       |       |       | SUB IN: EVANS, JORDAN                                            |
|                                                                                                                    | 13:06                                                       |       |       | SUB OUT: QUAID,RYAN                                              |
| TUDNOVED by PACK JONATHAN                                                                                          |                                                             |       |       | SOB COT. QUAID, NTAN                                             |
| TURNOVER by BACK,JONATHAN                                                                                          | 13:01<br>13:00                                              |       |       | STEAL by BROCKMAN,GARRETT                                        |
|                                                                                                                    |                                                             | 10 11 | 11.0  | ·                                                                |
| TURNOVER by RACK JONATHAN                                                                                          | 12:56                                                       | 19-11 | H 8   | GOOD! LAYUP by BROCKMAN,GARRETT [FB/PNT]                         |
| TURNOVER by BACK,JONATHAN                                                                                          | 12:36                                                       | 04.44 | 11.40 | COORT AVER IN COLICUTE V. ID EDIO IDNIT                          |
|                                                                                                                    | 12:30                                                       | 21-11 | H 10  | GOOD! LAYUP by GOLIGHTLY JR,ERIC [PNT]                           |
| TURNOVER L. QUALAG MIKE                                                                                            | 12:30                                                       |       |       | ASSIST by CHAVLOVICH,DAVID                                       |
| TURNOVER by CHALAS,MIKE                                                                                            | 12:21                                                       |       |       | 075411 514110 1000 11                                            |
|                                                                                                                    | 12:17                                                       |       |       | STEAL by EVANS,JORDAN                                            |
|                                                                                                                    | 12:10                                                       |       |       | MISSED 3PTR by EVANS,JORDAN                                      |
| REBOUND (DEF) by CARROLL,CASEY                                                                                     | 12:10                                                       |       |       |                                                                  |
| TURNOVER by BACK, JONATHAN                                                                                         | 12:02                                                       |       |       |                                                                  |
| SUB IN: PAGE,CHRIS                                                                                                 | 12:02                                                       |       |       |                                                                  |
| SUB OUT: BACK,JONATHAN                                                                                             | 12:02                                                       |       |       |                                                                  |
|                                                                                                                    | 12:02                                                       |       |       | SUB IN: QUAID,RYAN                                               |
|                                                                                                                    | 12:02                                                       |       |       | SUB OUT: CHAVLOVICH,DAVID                                        |
|                                                                                                                    | 11:49                                                       | 23-11 | H 12  | GOOD! JUMPER by EVANS,JORDAN [PNT]                               |
|                                                                                                                    | 11:49                                                       |       |       | ASSIST by BROCKMAN,GARRETT                                       |
| GOOD! LAYUP by PAGE,CHRIS [PNT]                                                                                    | 11:23                                                       | 23-13 | H 10  |                                                                  |
|                                                                                                                    | 11:09                                                       | 26-13 | H 13  | GOOD! 3PTR by GERBER,RYLAN                                       |
|                                                                                                                    | 11:09                                                       |       |       | ASSIST by GOVE,TOMMY                                             |
| GOOD! LAYUP by PAGE,CHRIS [PNT]                                                                                    | 10:54                                                       | 26-15 | H 11  |                                                                  |
| ASSIST by CHALAS,MIKE                                                                                              | 10:54                                                       |       |       |                                                                  |
|                                                                                                                    | 10:39                                                       |       |       | MISSED 3PTR by EVANS,JORDAN                                      |
| REBOUND (DEF) by SPEARS,TROY                                                                                       | 10:39                                                       |       |       |                                                                  |
|                                                                                                                    | 10:28                                                       |       |       | FOUL by EVANS,JORDAN                                             |
| TIMEOUT MEDIA                                                                                                      | 10:28                                                       |       |       |                                                                  |