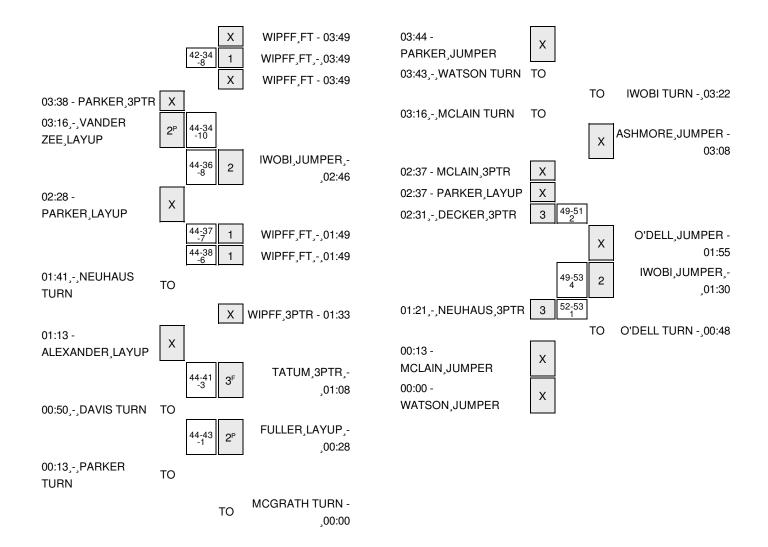

Officials: Steven Doron(R), William Larance(U1), Laurie Porter(U2) Technical Fouls: West Texas A&M- None. Tarleton State- None. Attendance: 0

West Texas A&M ranked #9

| Score by periods | 1st | 2nd | 3rd | 4th | Total |
|------------------|-----|-----|-----|-----|-------|
| West Texas A&M   | 9   | 22  | 13  | 8   | 52    |
| Tarleton State   | 8   | 10  | 25  | 10  | 53    |

Last FG - WTAMUW 4th-01:21, TSUW 4th-01:30. Largest lead - West Texas A&M by 16 3rd-09:31; Tarleton State by 5 4th-04:48

WTAMUW led for 19:20. TSUW led for 13:37. Game was tied for 7:03.

|        | In    | Off        | 2nd           | Fast          |       |
|--------|-------|------------|---------------|---------------|-------|
| Points | Paint | Off<br>T/O | 2nd<br>Chance | Fast<br>Break | Bench |
| WTAMUW | 24    | 27         | 18            | 5             | 25    |
| TSUW   | 20    | 12         | 18            | 5             | 17    |

Score tied - 5 times Lead changed - 5 times