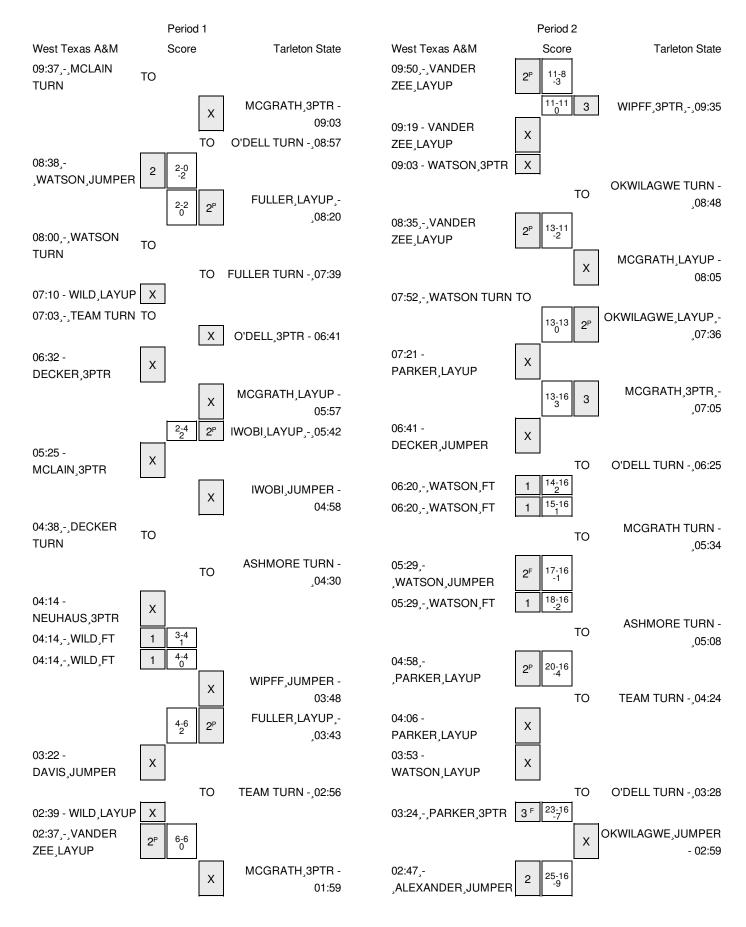

Officials: Steven Doron(R), William Larance(U1), Laurie Porter(U2) Technical Fouls: West Texas A&M- None. Tarleton State- None. Attendance: 0

West Texas A&M ranked #9

| Score by periods | 1st | 2nd | 3rd | 4th | Total |
|------------------|-----|-----|-----|-----|-------|
| West Texas A&M   | 9   | 22  | 13  | 8   | 52    |
| Tarleton State   | 8   | 10  | 25  | 10  | 53    |

Last FG - WTAMUW 4th-01:21, TSUW 4th-01:30. Largest lead - West Texas A&M by 16 3rd-09:31; Tarleton State by 5 4th-04:48

WTAMUW led for 19:20. TSUW led for 13:37. Game was tied for 7:03.

|        | In    | Off        | 2nd           | Fast          |       |
|--------|-------|------------|---------------|---------------|-------|
| Points | Paint | Off<br>T/O | 2nd<br>Chance | Fast<br>Break | Bench |
| WTAMUW | 24    | 27         | 18            | 5             | 25    |
| TSUW   | 20    | 12         | 18            | 5             | 17    |

Score tied - 5 times Lead changed - 5 times