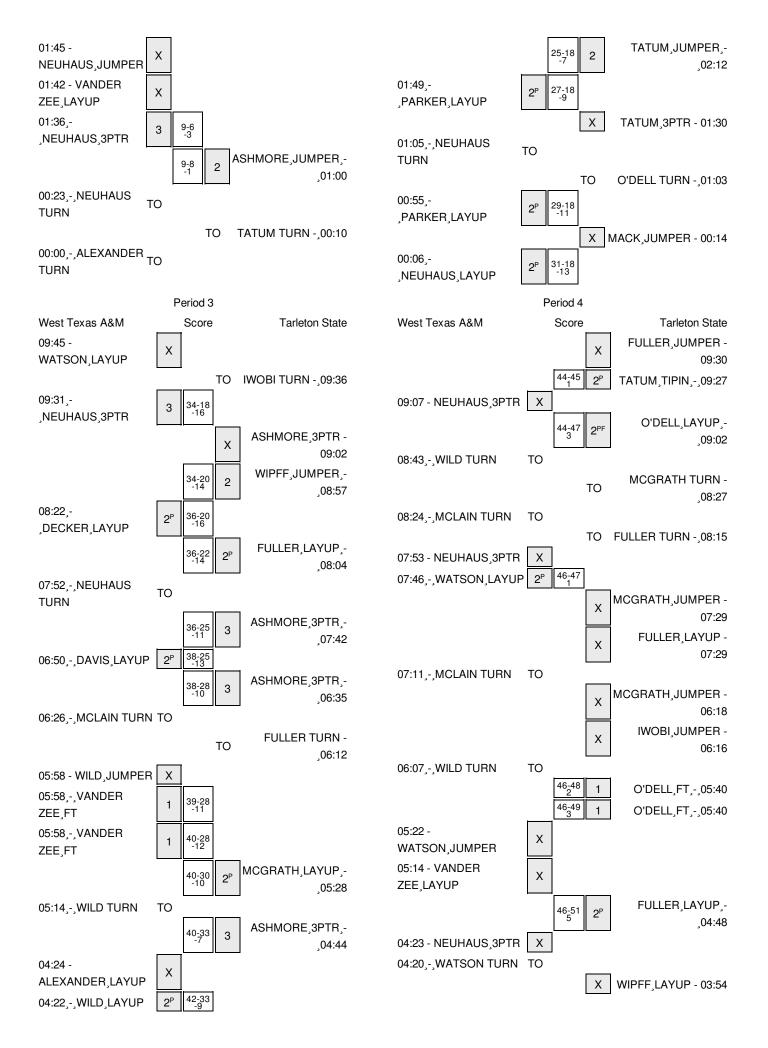

Officials: Steven Doron(R), William Larance(U1), Laurie Porter(U2) Technical Fouls: West Texas A&M- None. Tarleton State- None. Attendance: 0

West Texas A&M ranked #9

| Score by periods | 1st | 2nd | 3rd | 4th | Total |
|------------------|-----|-----|-----|-----|-------|
| West Texas A&M   | 9   | 22  | 13  | 8   | 52    |
| Tarleton State   | 8   | 10  | 25  | 10  | 53    |

Last FG - WTAMUW 4th-01:21, TSUW 4th-01:30. Largest lead - West Texas A&M by 16 3rd-09:31; Tarleton State by 5 4th-04:48

WTAMUW led for 19:20. TSUW led for 13:37. Game was tied for 7:03.

|        | In    | Off        | 2nd           | Fast          |       |
|--------|-------|------------|---------------|---------------|-------|
| Points | Paint | Off<br>T/O | 2nd<br>Chance | Fast<br>Break | Bench |
| WTAMUW | 24    | 27         | 18            | 5             | 25    |
| TSUW   | 20    | 12         | 18            | 5             | 17    |

Score tied - 5 times Lead changed - 5 times